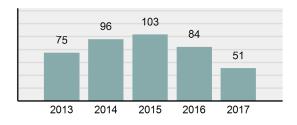

# Total Arrests - 5 year trend

|                                 | Offenses   |           | Arrests |          |
|---------------------------------|------------|-----------|---------|----------|
| Group "A" Offenses              | # Reported | # Cleared | Adult   | Juvenile |
| Murder                          | 0          | 0         | 0       | 0        |
| Negligent Manslaughter          | 0          | 0         | 0       | 0        |
| Rape                            | 0          | 0         | 0       | 0        |
| Sodomy                          | 0          | 0         | 0       | 0        |
| Sexual Assault w/Obj            | 0          | 0         | 0       | 0        |
| Fondling                        | 0          | 0         | 0       | 0        |
| Aggravated Assault              | 7          | 3         | 1       | 0        |
| Simple Assault                  | 27         | 11        | 8       | 0        |
| Intimidation                    | 1          | 0         | 0       | 0        |
| Kidnapping                      | 0          | 0         | 0       | 0        |
| Incest                          | 0          | 0         | 0       | 0        |
| Statutory Rape                  | 0          | 0         | 0       | 0        |
| Robbery                         | 1          | 1         | 0       | 0        |
| Burglary/Breaking and Entering  | 7          | 1         | 1       | 0        |
| Larceny/Theft Offenses          | 20         | 0         | 0       | 0        |
| Motor Vehicle Theft             | 3          | 0         | 0       | 0        |
| Arson                           | 0          | 0         | 0       | 0        |
| Destruction Of Property         | 9          | 1         | 1       | 0        |
| Counterfeiting/Forgery          | 0          | 0         | 0       | 0        |
| Fraud Offenses                  | 3          | 0         | 0       | 0        |
| Embezzlement                    | 0          | 0         | 0       | 0        |
| Extortion/Blackmail             | 0          | 0         | 0       | 0        |
| Bribery                         | 0          | 0         | 0       | 0        |
| Stolen Property Offenses        | 0          | 0         | 0       | 0        |
| Drug/Narcotic Violations        | 19         | 12        | 7       | 1        |
| Drug Equipment Violations       | 17         | 7         | 5       | 0        |
| Gambling Offenses               | 0          | 0         | 0       | 0        |
| Pornography/Obscene<br>Material | 0          | 0         | 0       | 0        |
| Prostitution Offenses           | 0          | 0         | 0       | 0        |
| Weapons Law Violations          | 5          | 2         | 0       | 0        |
| Total Group "A"                 | 119        | 38        | 23      | 1        |

## Arrest Overview

| • | Arrest Total          | 51      |
|---|-----------------------|---------|
| • | % change from 2016    | -39.29% |
| • | Adult Arrest total    | 50      |
| • | Juvenile Arrest total | 1       |