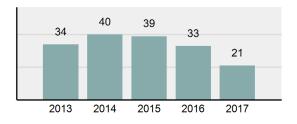

#### Total Arrests - 5 year trend

|                                 | Offenses   |           | Arrests |          |
|---------------------------------|------------|-----------|---------|----------|
| Group "A" Offenses              | # Reported | # Cleared | Adult   | Juvenile |
| Murder                          | 0          | 0         | 0       | 0        |
| Negligent Manslaughter          | 0          | 0         | 0       | 0        |
| Rape                            | 0          | 0         | 0       | 0        |
| Sodomy                          | 0          | 0         | 0       | 0        |
| Sexual Assault w/Obj            | 0          | 0         | 0       | 0        |
| Fondling                        | 0          | 0         | 0       | 0        |
| Aggravated Assault              | 2          | 0         | 0       | 0        |
| Simple Assault                  | 24         | 9         | 8       | 0        |
| Intimidation                    | 1          | 0         | 0       | 0        |
| Kidnapping                      | 0          | 0         | 0       | 0        |
| Incest                          | 0          | 0         | 0       | 0        |
| Statutory Rape                  | 0          | 0         | 0       | 0        |
| Robbery                         | 0          | 0         | 0       | 0        |
| Burglary/Breaking and Entering  | 3          | 0         | 0       | 0        |
| Larceny/Theft Offenses          | 15         | 0         | 0       | 0        |
| Motor Vehicle Theft             | 0          | 0         | 0       | 0        |
| Arson                           | 0          | 0         | 0       | 0        |
| Destruction Of Property         | 5          | 0         | 0       | 0        |
| Counterfeiting/Forgery          | 0          | 0         | 0       | 0        |
| Fraud Offenses                  | 3          | 0         | 0       | 0        |
| Embezzlement                    | 0          | 0         | 0       | 0        |
| Extortion/Blackmail             | 0          | 0         | 0       | 0        |
| Bribery                         | 0          | 0         | 0       | 0        |
| Stolen Property Offenses        | 0          | 0         | 0       | 0        |
| Drug/Narcotic Violations        | 11         | 4         | 3       | 0        |
| Drug Equipment Violations       | 12         | 2         | 2       | 0        |
| Gambling Offenses               | 0          | 0         | 0       | 0        |
| Pornography/Obscene<br>Material | 0          | 0         | 0       | 0        |
| Prostitution Offenses           | 0          | 0         | 0       | 0        |
| Weapons Law Violations          | 3          | 0         | 0       | 0        |
| Total Group "A"                 | 79         | 15        | 13      | 0        |

#### Arrest Overview

| • | Arrest Total       | 21      |
|---|--------------------|---------|
| • | % change from 2016 | -36.36% |
| • | Adult Arrest total | 21      |

0

807.07

- Juvenile Arrest total
- Arrest Rate per 100,000
  population