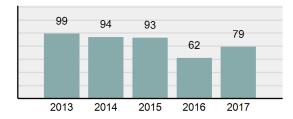

### Total Offenses - 5 year trend

## Offense Overview

| • | Offense Total                                                                                                              | 79       |
|---|----------------------------------------------------------------------------------------------------------------------------|----------|
| • | % change from 2016                                                                                                         | 27.42%   |
| • | # of cleared offenses                                                                                                      | 15       |
| • | Percent Cleared                                                                                                            | 18.99%   |
| • | Group "A" Crime Rate per 100,000 population                                                                                | 3,036.13 |
| • | Summary based reporting<br>crime rate per 100,000<br>populated is calculated for<br>other state crime<br>comparisons only. | 768.64   |