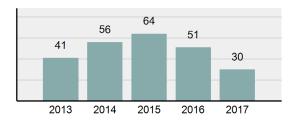

#### Total Arrests - 5 year trend

|                                   | Offenses   |           | Arrests |          |
|-----------------------------------|------------|-----------|---------|----------|
| Group "A" Offenses                | # Reported | # Cleared | Adult   | Juvenile |
| Murder                            | 0          | 0         | 0       | 0        |
| Negligent Manslaughter            | 0          | 0         | 0       | 0        |
| Rape                              | 0          | 0         | 0       | 0        |
| Sodomy                            | 0          | 0         | 0       | 0        |
| Sexual Assault w/Obj              | 0          | 0         | 0       | 0        |
| Fondling                          | 0          | 0         | 0       | 0        |
| Aggravated Assault                | 5          | 3         | 1       | 0        |
| Simple Assault                    | 3          | 2         | 0       | 0        |
| Intimidation                      | 0          | 0         | 0       | 0        |
| Kidnapping                        | 0          | 0         | 0       | 0        |
| Incest                            | 0          | 0         | 0       | 0        |
| Statutory Rape                    | 0          | 0         | 0       | 0        |
| Robbery                           | 1          | 1         | 0       | 0        |
| Burglary/Breaking and<br>Entering | 4          | 1         | 1       | 0        |
| Larceny/Theft Offenses            | 5          | 0         | 0       | 0        |
| Motor Vehicle Theft               | 3          | 0         | 0       | 0        |
| Arson                             | 0          | 0         | 0       | 0        |
| Destruction Of Property           | 4          | 1         | 1       | 0        |
| Counterfeiting/Forgery            | 0          | 0         | 0       | 0        |
| Fraud Offenses                    | 0          | 0         | 0       | 0        |
| Embezzlement                      | 0          | 0         | 0       | 0        |
| Extortion/Blackmail               | 0          | 0         | 0       | 0        |
| Bribery                           | 0          | 0         | 0       | 0        |
| Stolen Property Offenses          | 0          | 0         | 0       | 0        |
| Drug/Narcotic Violations          | 8          | 8         | 4       | 1        |
| Drug Equipment Violations         | 5          | 5         | 3       | 0        |
| Gambling Offenses                 | 0          | 0         | 0       | 0        |
| Pornography/Obscene<br>Material   | 0          | 0         | 0       | 0        |
| Prostitution Offenses             | 0          | 0         | 0       | 0        |
| Weapons Law Violations            | 2          | 2         | 0       | 0        |
| Total Group "A"                   | 40         | 23        | 10      | 1        |

## Arrest Overview

| • | Arrest Total       | 30      |
|---|--------------------|---------|
| • | % change from 2016 | -41.18% |
| • | Adult Arrest total | 29      |

1

- Juvenile Arrest total .
- 2,321.98 Arrest Rate per 100,000 . population