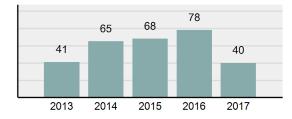

# Total Offenses - 5 year trend

Lewis

| Offense Overview |                                                                                                                            |          |  |
|------------------|----------------------------------------------------------------------------------------------------------------------------|----------|--|
| •                | Offense Total                                                                                                              | 40       |  |
| •                | % change from 2016                                                                                                         | -48.72%  |  |
| •                | # of cleared offenses                                                                                                      | 23       |  |
| •                | Percent Cleared                                                                                                            | 57.5%    |  |
| •                | Group "A" Crime Rate per 100,000 population                                                                                | 3,095.98 |  |
| •                | Summary based reporting<br>crime rate per 100,000<br>populated is calculated for<br>other state crime<br>comparisons only. | 1,393.19 |  |