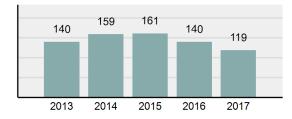

# Total Offenses - 5 year trend

County:

3,894 Lewis

| Offens | e Overview                                                                                                                 |          |
|--------|----------------------------------------------------------------------------------------------------------------------------|----------|
| •      | Offense Total                                                                                                              | 119      |
| •      | % change from 2016                                                                                                         | -15%     |
| •      | # of cleared offenses                                                                                                      | 38       |
| •      | Percent Cleared                                                                                                            | 31.93%   |
| •      | Group "A" Crime Rate per 100,000 population                                                                                | 3,055.98 |
| •      | Summary based reporting<br>crime rate per 100,000<br>populated is calculated for<br>other state crime<br>comparisons only. | 975.86   |