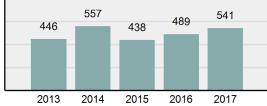

#### Total Offenses - 5 year tr

Popula County: 28,698

Madison

|                                         |                                 | Offe       | nses      | Arre  | ests     |
|-----------------------------------------|---------------------------------|------------|-----------|-------|----------|
| 541                                     | Group "A" Offenses              | # Reported | # Cleared | Adult | Juvenile |
| -                                       | Murder                          | 0          | 0         | 0     | 0        |
| 10.63%                                  | Negligent Manslaughter          | 0          | 0         | 0     | 0        |
| 340                                     | Rape                            | 3          | 2         | 0     | 0        |
| 62.85%                                  | Sodomy                          | 0          | 0         | 0     | 0        |
| 1,885.15                                | Sexual Assault w/Obj            | 0          | 0         | 0     | 0        |
| ,,,,,,,,,,,,,,,,,,,,,,,,,,,,,,,,,,,,,,, | Fondling                        | 0          | 0         | 0     | 1        |
| 672.52                                  | Aggravated Assault              | 8          | 8         | 5     | 0        |
| 012.02                                  | Simple Assault                  | 50         | 47        | 33    | 2        |
|                                         | Intimidation                    | 6          | 6         | 0     | 0        |
|                                         | Kidnapping                      | 0          | 0         | 0     | 0        |
|                                         | Incest                          | 0          | 0         | 0     | C        |
|                                         | Statutory Rape                  | 0          | 0         | 0     | C        |
|                                         | Robbery                         | 0          | 0         | 0     | C        |
| 340<br><b>24.09%</b>                    | Burglary/Breaking and Entering  | 34         | 8         | 12    | 1        |
|                                         | Larceny/Theft Offenses          | 142        | 56        | 51    | 11       |
| 313                                     | Motor Vehicle Theft             | 6          | 2         | 0     | C        |
| 27                                      | Arson                           | 0          | 0         | 0     | C        |
| 1,184.75                                | Destruction Of Property         | 46         | 10        | 6     | C        |
|                                         | Counterfeiting/Forgery          | 0          | 0         | 0     | C        |
|                                         | Fraud Offenses                  | 51         | 7         | 3     | C        |
|                                         | Embezzlement                    | 2          | 2         | 0     | C        |
|                                         | Extortion/Blackmail             | 0          | 0         | 0     | C        |
|                                         | Bribery                         | 0          | 0         | 0     | C        |
|                                         | Stolen Property Offenses        | 6          | 5         | 3     | C        |
|                                         | Drug/Narcotic Violations        | 93         | 93        | 100   | 7        |
|                                         | Drug Equipment Violations       | 92         | 92        | 29    | 1        |
|                                         | Gambling Offenses               | 0          | 0         | 0     | 0        |
| rend                                    | Pornography/Obscene<br>Material | 0          | 0         | 0     | 0        |
|                                         | Prostitution Offenses           | 0          | 0         | 0     | 0        |
| 541                                     | Weapons Law Violations          | 2          | 2         | 0     | 0        |
| 9 541                                   | Total Group "A"                 | 541        | 340       | 242   | 23       |