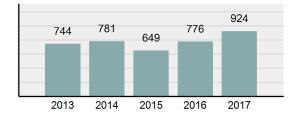

#### Total Offenses - 5 year trend

#### Total Arrests - 5 year trend

|                                   | Offe       | nses      | Arre  | ests     |
|-----------------------------------|------------|-----------|-------|----------|
| Group "A" Offenses                | # Reported | # Cleared | Adult | Juvenile |
| Murder                            | 0          | 0         | 0     | 0        |
| Negligent Manslaughter            | 0          | 0         | 0     | 0        |
| Rape                              | 13         | 10        | 0     | 1        |
| Sodomy                            | 1          | 1         | 0     | 0        |
| Sexual Assault w/Obj              | 0          | 0         | 0     | 0        |
| Fondling                          | 4          | 4         | 1     | 1        |
| Aggravated Assault                | 15         | 15        | 10    | 0        |
| Simple Assault                    | 84         | 78        | 44    | 3        |
| Intimidation                      | 9          | 7         | 0     | 0        |
| Kidnapping                        | 0          | 0         | 0     | 0        |
| Incest                            | 0          | 0         | 0     | 0        |
| Statutory Rape                    | 2          | 1         | 0     | 0        |
| Robbery                           | 0          | 0         | 0     | 0        |
| Burglary/Breaking and<br>Entering | 53         | 14        | 13    | 3        |
| Larceny/Theft Offenses            | 193        | 66        | 57    | 11       |
| Motor Vehicle Theft               | 20         | 9         | 3     | 3        |
| Arson                             | 0          | 0         | 0     | 0        |
| Destruction Of Property           | 86         | 22        | 14    | 0        |
| Counterfeiting/Forgery            | 0          | 0         | 0     | 0        |
| Fraud Offenses                    | 72         | 8         | 3     | 0        |
| Embezzlement                      | 2          | 2         | 0     | 0        |
| Extortion/Blackmail               | 0          | 0         | 0     | 0        |
| Bribery                           | 0          | 0         | 0     | 0        |
| Stolen Property Offenses          | 9          | 7         | 4     | 0        |
| Drug/Narcotic Violations          | 182        | 174       | 173   | 15       |
| Drug Equipment Violations         | 168        | 163       | 36    | 4        |
| Gambling Offenses                 | 0          | 0         | 0     | 0        |
| Pornography/Obscene<br>Material   | 1          | 0         | 0     | 0        |
| Prostitution Offenses             | 0          | 0         | 0     | 0        |
| Weapons Law Violations            | 10         | 7         | 2     | 0        |
| Total Group "A"                   | 924        | 588       | 360   | 41       |