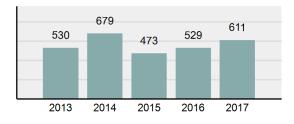

#### Arrest Overview

| • | Arrest Total          | 611   |
|---|-----------------------|-------|
| • | % change from 2016    | 15.5% |
| • | Adult Arrest total    | 564   |
| • | Juvenile Arrest total | 47    |

Arrest Rate per 100,000
1,542.31
population