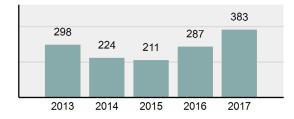

#### Total Offenses - 5 year trend

County:

П

10,918

Madison

| offens | e Overview                                                                                                                 |          |
|--------|----------------------------------------------------------------------------------------------------------------------------|----------|
| •      | Offense Total                                                                                                              | 383      |
| •      | % change from 2016                                                                                                         | 33.45%   |
| •      | # of cleared offenses                                                                                                      | 248      |
| •      | Percent Cleared                                                                                                            | 64.75%   |
| •      | Group "A" Crime Rate per 100,000 population                                                                                | 3,507.97 |
| •      | Summary based reporting<br>crime rate per 100,000<br>populated is calculated for<br>other state crime<br>comparisons only. | 925.08   |
| rrest  | Overview                                                                                                                   |          |
|        |                                                                                                                            |          |