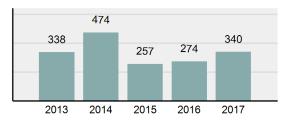

#### Total Arrests - 5 year trend

Popula County: 28,698

Madison

|                                         |                                 | Offe       | nses      | Arre  | ests     |
|-----------------------------------------|---------------------------------|------------|-----------|-------|----------|
| 541                                     | Group "A" Offenses              | # Reported | # Cleared | Adult | Juvenile |
| -                                       | Murder                          | 0          | 0         | 0     | 0        |
| 10.63%                                  | Negligent Manslaughter          | 0          | 0         | 0     | 0        |
| 340                                     | Rape                            | 3          | 2         | 0     | 0        |
| 62.85%                                  | Sodomy                          | 0          | 0         | 0     | 0        |
| 1,885.15                                | Sexual Assault w/Obj            | 0          | 0         | 0     | 0        |
| ,,,,,,,,,,,,,,,,,,,,,,,,,,,,,,,,,,,,,,, | Fondling                        | 0          | 0         | 0     | 1        |
| 672.52                                  | Aggravated Assault              | 8          | 8         | 5     | 0        |
| 012.02                                  | Simple Assault                  | 50         | 47        | 33    | 2        |
|                                         | Intimidation                    | 6          | 6         | 0     | 0        |
|                                         | Kidnapping                      | 0          | 0         | 0     | 0        |
|                                         | Incest                          | 0          | 0         | 0     | C        |
|                                         | Statutory Rape                  | 0          | 0         | 0     | C        |
|                                         | Robbery                         | 0          | 0         | 0     | C        |
| 340<br><b>24.09%</b>                    | Burglary/Breaking and Entering  | 34         | 8         | 12    | 1        |
|                                         | Larceny/Theft Offenses          | 142        | 56        | 51    | 11       |
| 313                                     | Motor Vehicle Theft             | 6          | 2         | 0     | C        |
| 27                                      | Arson                           | 0          | 0         | 0     | C        |
| 1,184.75                                | Destruction Of Property         | 46         | 10        | 6     | C        |
|                                         | Counterfeiting/Forgery          | 0          | 0         | 0     | C        |
|                                         | Fraud Offenses                  | 51         | 7         | 3     | C        |
|                                         | Embezzlement                    | 2          | 2         | 0     | C        |
|                                         | Extortion/Blackmail             | 0          | 0         | 0     | C        |
|                                         | Bribery                         | 0          | 0         | 0     | C        |
|                                         | Stolen Property Offenses        | 6          | 5         | 3     | C        |
|                                         | Drug/Narcotic Violations        | 93         | 93        | 100   | 7        |
|                                         | Drug Equipment Violations       | 92         | 92        | 29    | 1        |
|                                         | Gambling Offenses               | 0          | 0         | 0     | 0        |
| rend                                    | Pornography/Obscene<br>Material | 0          | 0         | 0     | 0        |
|                                         | Prostitution Offenses           | 0          | 0         | 0     | 0        |
| 541                                     | Weapons Law Violations          | 2          | 2         | 0     | 0        |
| 9 541                                   | Total Group "A"                 | 541        | 340       | 242   | 23       |