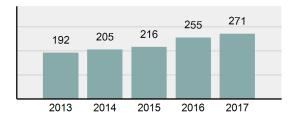

#### Total Arrests - 5 year trend

|                                 | Offenses   |           | Arrests |          |
|---------------------------------|------------|-----------|---------|----------|
| Group "A" Offenses              | # Reported | # Cleared | Adult   | Juvenile |
| Murder                          | 0          | 0         | 0       | 0        |
| Negligent Manslaughter          | 0          | 0         | 0       | 0        |
| Rape                            | 10         | 8         | 0       | 1        |
| Sodomy                          | 1          | 1         | 0       | 0        |
| Sexual Assault w/Obj            | 0          | 0         | 0       | 0        |
| Fondling                        | 4          | 4         | 1       | 0        |
| Aggravated Assault              | 7          | 7         | 5       | 0        |
| Simple Assault                  | 34         | 31        | 11      | 1        |
| Intimidation                    | 3          | 1         | 0       | 0        |
| Kidnapping                      | 0          | 0         | 0       | 0        |
| Incest                          | 0          | 0         | 0       | 0        |
| Statutory Rape                  | 2          | 1         | 0       | 0        |
| Robbery                         | 0          | 0         | 0       | 0        |
| Burglary/Breaking and Entering  | 19         | 6         | 1       | 2        |
| Larceny/Theft Offenses          | 51         | 10        | 6       | 0        |
| Motor Vehicle Theft             | 14         | 7         | 3       | 3        |
| Arson                           | 0          | 0         | 0       | 0        |
| Destruction Of Property         | 40         | 12        | 8       | 0        |
| Counterfeiting/Forgery          | 0          | 0         | 0       | 0        |
| Fraud Offenses                  | 21         | 1         | 0       | 0        |
| Embezzlement                    | 0          | 0         | 0       | 0        |
| Extortion/Blackmail             | 0          | 0         | 0       | 0        |
| Bribery                         | 0          | 0         | 0       | 0        |
| Stolen Property Offenses        | 3          | 2         | 1       | 0        |
| Drug/Narcotic Violations        | 89         | 81        | 73      | 8        |
| Drug Equipment Violations       | 76         | 71        | 7       | 3        |
| Gambling Offenses               | 0          | 0         | 0       | 0        |
| Pornography/Obscene<br>Material | 1          | 0         | 0       | 0        |
| Prostitution Offenses           | 0          | 0         | 0       | 0        |
| Weapons Law Violations          | 8          | 5         | 2       | 0        |
| Total Group "A"                 | 383        | 248       | 118     | 18       |

#### Aı

| • | Arrest Total          | 271   |
|---|-----------------------|-------|
| • | % change from 2016    | 6.27% |
| • | Adult Arrest total    | 251   |
| • | Juvenile Arrest total | 20    |

- Juvenile Arrest total
- 2,482.14 Arrest Rate per 100,000 population