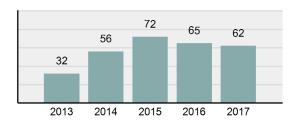

#### Total Arrests - 5 year trend

|                                   | County.    |           | Offeida |          |  |
|-----------------------------------|------------|-----------|---------|----------|--|
|                                   | Offe       | Offenses  |         | Arrests  |  |
| Group "A" Offenses                | # Reported | # Cleared | Adult   | Juvenile |  |
| Murder                            | 0          | 0         | 0       | 0        |  |
| Negligent Manslaughter            | 0          | 0         | 0       | 0        |  |
| Rape                              | 1          | 0         | 0       | 0        |  |
| Sodomy                            | 0          | 0         | 0       | 0        |  |
| Sexual Assault w/Obj              | 0          | 0         | 0       | 0        |  |
| Fondling                          | 2          | 1         | 0       | 0        |  |
| Aggravated Assault                | 5          | 0         | 0       | 0        |  |
| Simple Assault                    | 17         | 9         | 6       | 0        |  |
| Intimidation                      | 6          | 2         | 1       | 0        |  |
| Kidnapping                        | 0          | 0         | 0       | 0        |  |
| Incest                            | 0          | 0         | 0       | 0        |  |
| Statutory Rape                    | 1          | 0         | 0       | 0        |  |
| Robbery                           | 1          | 1         | 1       | 0        |  |
| Burglary/Breaking and<br>Entering | 15         | 0         | 0       | 0        |  |
| Larceny/Theft Offenses            | 52         | 11        | 9       | 0        |  |
| Motor Vehicle Theft               | 2          | 1         | 0       | 0        |  |
| Arson                             | 0          | 0         | 0       | 0        |  |
| Destruction Of Property           | 25         | 0         | 0       | 0        |  |
| Counterfeiting/Forgery            | 2          | 2         | 1       | 0        |  |
| Fraud Offenses                    | 7          | 2         | 2       | 0        |  |
| Embezzlement                      | 0          | 0         | 0       | 0        |  |
| Extortion/Blackmail               | 0          | 0         | 0       | 0        |  |
| Bribery                           | 0          | 0         | 0       | 0        |  |
| Stolen Property Offenses          | 0          | 0         | 0       | 0        |  |
| Drug/Narcotic Violations          | 12         | 10        | 10      | 1        |  |
| Drug Equipment Violations         | 6          | 4         | 1       | 0        |  |
| Gambling Offenses                 | 0          | 0         | 0       | 0        |  |
| Pornography/Obscene<br>Material   | 0          | 0         | 0       | 0        |  |
| Prostitution Offenses             | 0          | 0         | 0       | 0        |  |
| Weapons Law Violations            | 0          | 0         | 0       | 0        |  |
| Total Group "A"                   | 154        | 43        | 31      | 1        |  |

#### Arrest Overview

| • | Arrest Total          | 62     |
|---|-----------------------|--------|
| • | % change from 2016    | -4.62% |
| • | Adult Arrest total    | 58     |
| • | Juvenile Arrest total | 4      |