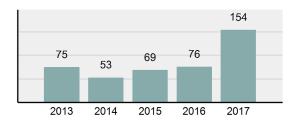

### Total Offenses - 5 year trend

#### Offense Overview

•

•

٠

٠

| e Overview               |          |          |
|--------------------------|----------|----------|
| Offense Total            | 154      | Group "/ |
| Ollense Total            | -        | Murder   |
| % change from 2016       | 102.63%  | Negliger |
| # of cleared offenses    | 43       | Rape     |
| Percent Cleared          | 27.92%   | Sodomy   |
| Group "A" Crime Rate per | 3,510.37 | Sexual A |