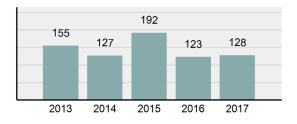

### Total Arrests - 5 year trend

|                                 | Offe       | nses      | Arre  | ests     |
|---------------------------------|------------|-----------|-------|----------|
| Group "A" Offenses              | # Reported | # Cleared | Adult | Juvenile |
| Murder                          | 0          | 0         | 0     | 0        |
| Negligent Manslaughter          | 0          | 0         | 0     | 0        |
| Rape                            | 1          | 0         | 0     | 0        |
| Sodomy                          | 1          | 0         | 0     | 0        |
| Sexual Assault w/Obj            | 0          | 0         | 0     | 0        |
| Fondling                        | 2          | 0         | 0     | 0        |
| Aggravated Assault              | 3          | 1         | 1     | 0        |
| Simple Assault                  | 3          | 1         | 0     | 1        |
| Intimidation                    | 0          | 0         | 0     | 0        |
| Kidnapping                      | 0          | 0         | 0     | 0        |
| Incest                          | 0          | 0         | 0     | 0        |
| Statutory Rape                  | 0          | 0         | 0     | 0        |
| Robbery                         | 0          | 0         | 0     | 0        |
| Burglary/Breaking and Entering  | 27         | 1         | 2     | 0        |
| Larceny/Theft Offenses          | 35         | 1         | 1     | 0        |
| Motor Vehicle Theft             | 2          | 0         | 0     | 0        |
| Arson                           | 0          | 0         | 0     | 0        |
| Destruction Of Property         | 32         | 1         | 0     | 0        |
| Counterfeiting/Forgery          | 5          | 1         | 2     | 0        |
| Fraud Offenses                  | 13         | 1         | 0     | 0        |
| Embezzlement                    | 0          | 0         | 0     | 0        |
| Extortion/Blackmail             | 0          | 0         | 0     | 0        |
| Bribery                         | 0          | 0         | 0     | 0        |
| Stolen Property Offenses        | 0          | 0         | 0     | 0        |
| Drug/Narcotic Violations        | 36         | 35        | 33    | 2        |
| Drug Equipment Violations       | 39         | 36        | 12    | 0        |
| Gambling Offenses               | 0          | 0         | 0     | 0        |
| Pornography/Obscene<br>Material | 0          | 0         | 0     | 0        |
| Prostitution Offenses           | 0          | 0         | 0     | 0        |
| Weapons Law Violations          | 3          | 3         | 2     | 0        |
| Total Group "A"                 | 202        | 81        | 53    | 3        |

### Arrest Overview

| • | Arrest Total          | 128   |
|---|-----------------------|-------|
| • | % change from 2016    | 4.07% |
| • | Adult Arrest total    | 123   |
| • | Juvenile Arrest total | 5     |