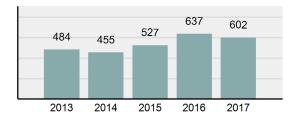

### Total Arrests - 5 year trend

|                                 | Offe       | nses      | Arre  | ests     |
|---------------------------------|------------|-----------|-------|----------|
| Group "A" Offenses              | # Reported | # Cleared | Adult | Juvenile |
| Murder                          | 0          | 0         | 0     | 0        |
| Negligent Manslaughter          | 0          | 0         | 0     | 0        |
| Rape                            | 1          | 0         | 0     | 0        |
| Sodomy                          | 1          | 0         | 0     | 0        |
| Sexual Assault w/Obj            | 0          | 0         | 0     | 0        |
| Fondling                        | 2          | 0         | 0     | 0        |
| Aggravated Assault              | 3          | 1         | 1     | 0        |
| Simple Assault                  | 3          | 1         | 0     | 1        |
| Intimidation                    | 0          | 0         | 0     | 0        |
| Kidnapping                      | 0          | 0         | 0     | 0        |
| Incest                          | 0          | 0         | 0     | 0        |
| Statutory Rape                  | 0          | 0         | 0     | 0        |
| Robbery                         | 0          | 0         | 0     | 0        |
| Burglary/Breaking and Entering  | 27         | 1         | 2     | 0        |
| Larceny/Theft Offenses          | 35         | 1         | 1     | 0        |
| Motor Vehicle Theft             | 2          | 0         | 0     | 0        |
| Arson                           | 0          | 0         | 0     | 0        |
| Destruction Of Property         | 32         | 1         | 0     | 0        |
| Counterfeiting/Forgery          | 5          | 1         | 2     | 0        |
| Fraud Offenses                  | 13         | 1         | 0     | 0        |
| Embezzlement                    | 0          | 0         | 0     | 0        |
| Extortion/Blackmail             | 0          | 0         | 0     | 0        |
| Bribery                         | 0          | 0         | 0     | 0        |
| Stolen Property Offenses        | 0          | 0         | 0     | 0        |
| Drug/Narcotic Violations        | 36         | 35        | 33    | 2        |
| Drug Equipment Violations       | 39         | 36        | 12    | 0        |
| Gambling Offenses               | 0          | 0         | 0     | 0        |
| Pornography/Obscene<br>Material | 0          | 0         | 0     | 0        |
| Prostitution Offenses           | 0          | 0         | 0     | 0        |
| Weapons Law Violations          | 3          | 3         | 2     | 0        |
| Total Group "A"                 | 202        | 81        | 53    | 3        |

#### Arrest Overview

| • | Arrest Total       | 602    |
|---|--------------------|--------|
| • | % change from 2016 | -5.49% |
| • | Adult Arrest total | 593    |

9

- Juvenile Arrest total
- Arrest Rate per 100,000 5,641.99
   population