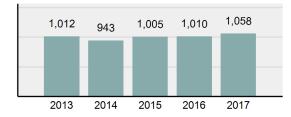

### Total Offenses - 5 year trend

| •      | Offense Total                                                                                                              | 604      |
|--------|----------------------------------------------------------------------------------------------------------------------------|----------|
| •      | % change from 2016                                                                                                         | 15.71%   |
| •      | # of cleared offenses                                                                                                      | 399      |
| •      | Percent Cleared                                                                                                            | 66.06%   |
| •      | Group "A" Crime Rate per 100,000 population                                                                                | 8,156.65 |
| •      | Summary based reporting<br>crime rate per 100,000<br>populated is calculated for<br>other state crime<br>comparisons only. | 2,444.29 |
| Arrest | Overview                                                                                                                   |          |