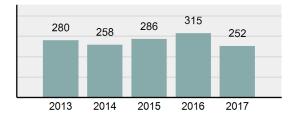

### Total Offenses - 5 year trend

### Offense Overview

| • | Offense Total                                                                                                              | 252      |
|---|----------------------------------------------------------------------------------------------------------------------------|----------|
| • | % change from 2016                                                                                                         | -20%     |
| • | # of cleared offenses                                                                                                      | 155      |
| • | Percent Cleared                                                                                                            | 61.51%   |
| • | Group "A" Crime Rate per 100,000 population                                                                                | 2,361.76 |
| • | Summary based reporting<br>crime rate per 100,000<br>populated is calculated for<br>other state crime<br>comparisons only. | 852.86   |