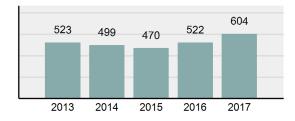

### Total Offenses - 5 year trend

| •      | Offense Total                                                                                                              | 604      |
|--------|----------------------------------------------------------------------------------------------------------------------------|----------|
| •      | % change from 2016                                                                                                         | 15.71%   |
| •      | # of cleared offenses                                                                                                      | 399      |
| •      | Percent Cleared                                                                                                            | 66.06%   |
| •      | Group "A" Crime Rate per 100,000 population                                                                                | 8,156.65 |
| •      | Summary based reporting<br>crime rate per 100,000<br>populated is calculated for<br>other state crime<br>comparisons only. | 2,444.29 |
| Arrest | Overview                                                                                                                   |          |