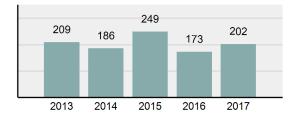

### Total Offenses - 5 year trend

#### Offense Overview

|       | Department | Population: | 5,205  |
|-------|------------|-------------|--------|
| ***** |            |             | ****** |

County:

5,205

Payette

| liens | e over view                                                                                                                |          |
|-------|----------------------------------------------------------------------------------------------------------------------------|----------|
| •     | Offense Total                                                                                                              | 202      |
| •     | % change from 2016                                                                                                         | 16.76%   |
| •     | # of cleared offenses                                                                                                      | 81       |
| •     | Percent Cleared                                                                                                            | 40.1%    |
| •     | Group "A" Crime Rate per 100,000 population                                                                                | 3,880.88 |
| •     | Summary based reporting<br>crime rate per 100,000<br>populated is calculated for<br>other state crime<br>comparisons only. | 1,306.44 |