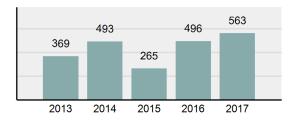

### Total Offenses - 5 year trend

### 

23,280

Population:

| Pay                                                                 | ette County Total                      |          |                         |            | County:   |       | Payette  |
|---------------------------------------------------------------------|----------------------------------------|----------|-------------------------|------------|-----------|-------|----------|
|                                                                     |                                        |          |                         |            |           |       |          |
| Offense Overview                                                    |                                        |          | Offenses                |            | Arrests   |       |          |
| •                                                                   | Offense Total                          | 1,058    | Group "A" Offenses      | # Reported | # Cleared | Adult | Juvenile |
|                                                                     |                                        | 4.75%    | Murder                  | 0          | 0         | 0     | 0        |
| •                                                                   | % change from 2016                     | 4.75%    | Negligent Manslaughter  | 0          | 0         | 0     | 0        |
| •                                                                   | # of cleared offenses                  | 635      | Rape                    | 5          | 2         | 3     | 0        |
| •                                                                   | Percent Cleared                        | 60.02%   | Sodomy                  | 1          | 0         | 0     | 0        |
| •                                                                   | Group "A" Crime Rate per               | 4,544.67 | Sexual Assault w/Obj    | 0          | 0         | 0     | 0        |
| <ul> <li>Group "A" Crime Rate per<br/>100,000 population</li> </ul> |                                        | ,        | Fondling                | 8          | 1         | 0     | 0        |
|                                                                     | Summary based reporting                | 1,460.48 | Aggravated Assault      | 32         | 23        | 16    | 1        |
|                                                                     | crime rate per 100,000                 | .,       | Simple Assault          | 118        | 95        | 39    | 11       |
|                                                                     | populated is calculated for            |          | Intimidation            | 3          | 1         | 0     | 0        |
|                                                                     | other state crime<br>comparisons only. |          | Kidnapping              | 3          | 2         | 1     | 0        |
|                                                                     |                                        |          | Incest                  | 0          | 0         | 0     | 0        |
| A                                                                   | Overview                               |          | Statutory Rape          | 4          | 2         | 1     | 0        |
| Arrest                                                              | Overview                               |          | Robbery                 | 0          | 0         | 0     | 0        |
| •                                                                   | Arrest Total                           | 1,293    | Burglary/Breaking and   | 65         | 9         | 8     | 3        |
| •                                                                   | % change from 2016                     | 2.95%    | Entering                |            |           |       |          |
| •                                                                   | Adult Arrest total                     | 1,230    | Larceny/Theft Offenses  | 199        | 38        | 21    | 4        |
|                                                                     |                                        |          | Motor Vehicle Theft     | 35         | 14        | 3     | 5        |
| •                                                                   | Juvenile Arrest total                  | 63       | Arson                   | 4          | 3         | 3     | 0        |
| •                                                                   | Arrest Rate per 100,000                | 5,554.12 | Destruction Of Property | 77         | 13        | 3     | 3        |
|                                                                     | population                             |          | Counterfeiting/Forgery  | 12         | 4         | 3     | 0        |
|                                                                     |                                        |          | Fraud Offenses          | 47         | 6         | 0     | 0        |
|                                                                     |                                        |          | Embezzlement            | 0          | 0         | 0     | 0        |
|                                                                     |                                        |          | Extortion/Blackmail     | 0          | 0         | 0     | 0        |
|                                                                     |                                        |          | Bribery                 | 0          | 0         | 0     | 0        |