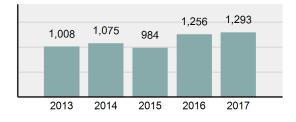

### Total Offenses - 5 year trend

### 

23,280

Population:

| Pay                                                                 | ette County Total                      |          |                         |            | County:   |       | Payette  |
|---------------------------------------------------------------------|----------------------------------------|----------|-------------------------|------------|-----------|-------|----------|
|                                                                     |                                        |          |                         |            |           |       |          |
| Offense Overview                                                    |                                        |          | Offenses                |            | Arrests   |       |          |
| •                                                                   | Offense Total                          | 1,058    | Group "A" Offenses      | # Reported | # Cleared | Adult | Juvenile |
|                                                                     |                                        | 4.75%    | Murder                  | 0          | 0         | 0     | 0        |
| •                                                                   | % change from 2016                     | 4.75%    | Negligent Manslaughter  | 0          | 0         | 0     | 0        |
| •                                                                   | # of cleared offenses                  | 635      | Rape                    | 5          | 2         | 3     | 0        |
| •                                                                   | Percent Cleared                        | 60.02%   | Sodomy                  | 1          | 0         | 0     | 0        |
| •                                                                   | Group "A" Crime Rate per               | 4,544.67 | Sexual Assault w/Obj    | 0          | 0         | 0     | 0        |
| <ul> <li>Group "A" Crime Rate per<br/>100,000 population</li> </ul> |                                        | ,        | Fondling                | 8          | 1         | 0     | 0        |
|                                                                     | Summary based reporting                | 1,460.48 | Aggravated Assault      | 32         | 23        | 16    | 1        |
|                                                                     | crime rate per 100,000                 | .,       | Simple Assault          | 118        | 95        | 39    | 11       |
|                                                                     | populated is calculated for            |          | Intimidation            | 3          | 1         | 0     | 0        |
|                                                                     | other state crime<br>comparisons only. |          | Kidnapping              | 3          | 2         | 1     | 0        |
|                                                                     |                                        |          | Incest                  | 0          | 0         | 0     | 0        |
| A                                                                   | Overview                               |          | Statutory Rape          | 4          | 2         | 1     | 0        |
| Arrest                                                              | Overview                               |          | Robbery                 | 0          | 0         | 0     | 0        |
| •                                                                   | Arrest Total                           | 1,293    | Burglary/Breaking and   | 65         | 9         | 8     | 3        |
| •                                                                   | % change from 2016                     | 2.95%    | Entering                |            |           |       |          |
| •                                                                   | Adult Arrest total                     | 1,230    | Larceny/Theft Offenses  | 199        | 38        | 21    | 4        |
|                                                                     |                                        |          | Motor Vehicle Theft     | 35         | 14        | 3     | 5        |
| •                                                                   | Juvenile Arrest total                  | 63       | Arson                   | 4          | 3         | 3     | 0        |
| •                                                                   | Arrest Rate per 100,000                | 5,554.12 | Destruction Of Property | 77         | 13        | 3     | 3        |
|                                                                     | population                             |          | Counterfeiting/Forgery  | 12         | 4         | 3     | 0        |
|                                                                     |                                        |          | Fraud Offenses          | 47         | 6         | 0     | 0        |
|                                                                     |                                        |          | Embezzlement            | 0          | 0         | 0     | 0        |
|                                                                     |                                        |          | Extortion/Blackmail     | 0          | 0         | 0     | 0        |
|                                                                     |                                        |          | Bribery                 | 0          | 0         | 0     | 0        |