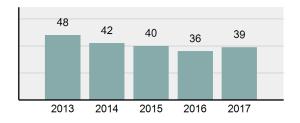

#### **Arrest Overview**

| • | Arrest Total            | 39       |
|---|-------------------------|----------|
| • | % change from 2016      | 8.33%    |
| • | Adult Arrest total      | 32       |
| • | Juvenile Arrest total   | 7        |
| • | Arrest Rate per 100,000 | 1,115.56 |

#### Total Arrests - 5 year trend

|                                 | Offer      | nses      | Arre  | ests     |
|---------------------------------|------------|-----------|-------|----------|
| Group "A" Offenses              | # Reported | # Cleared | Adult | Juvenile |
| Murder                          | 0          | 0         | 0     | 0        |
| Negligent Manslaughter          | 0          | 0         | 0     | 0        |
| Rape                            | 0          | 0         | 0     | 0        |
| Sodomy                          | 0          | 0         | 0     | 0        |
| Sexual Assault w/Obj            | 0          | 0         | 0     | 0        |
| Fondling                        | 3          | 0         | 0     | 0        |
| Aggravated Assault              | 0          | 0         | 0     | 0        |
| Simple Assault                  | 8          | 4         | 2     | 2        |
| Intimidation                    | 0          | 0         | 0     | 0        |
| Kidnapping                      | 0          | 0         | 0     | 0        |
| Incest                          | 0          | 0         | 0     | 0        |
| Statutory Rape                  | 0          | 0         | 0     | 0        |
| Robbery                         | 0          | 0         | 0     | 0        |
| Burglary/Breaking and Entering  | 16         | 3         | 3     | 0        |
| Larceny/Theft Offenses          | 24         | 1         | 1     | 0        |
| Motor Vehicle Theft             | 4          | 2         | 0     | 2        |
| Arson                           | 0          | 0         | 0     | 0        |
| Destruction Of Property         | 19         | 2         | 1     | 0        |
| Counterfeiting/Forgery          | 2          | 2         | 2     | 1        |
| Fraud Offenses                  | 7          | 0         | 0     | 0        |
| Embezzlement                    | 0          | 0         | 0     | 0        |
| Extortion/Blackmail             | 0          | 0         | 0     | 0        |
| Bribery                         | 0          | 0         | 0     | 0        |
| Stolen Property Offenses        | 0          | 0         | 0     | 0        |
| Drug/Narcotic Violations        | 0          | 0         | 0     | 0        |
| Drug Equipment Violations       | 0          | 0         | 0     | 0        |
| Gambling Offenses               | 0          | 0         | 0     | 0        |
| Pornography/Obscene<br>Material | 1          | 0         | 0     | 0        |
| Prostitution Offenses           | 0          | 0         | 0     | 0        |
| Weapons Law Violations          | 0          | 0         | 0     | 0        |
| Total Group "A"                 | 84         | 14        | 9     | 5        |