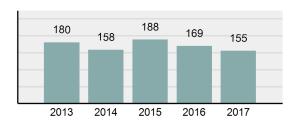

### **MONTPELIER Police Department**

Population: 2,492 County: Bear Lake

Arrests

| • | Offense Total                                                                                                  | 155      |
|---|----------------------------------------------------------------------------------------------------------------|----------|
| • | % change from 2016                                                                                             | -8.28%   |
| • | # of cleared offenses                                                                                          | 77       |
| • | Percent Cleared                                                                                                | 49.68%   |
| • | Group "A" Crime Rate per 100,000 population                                                                    | 6,219.90 |
| • | Summary based reporting crime rate per 100,000 populated is calculated for other state crime comparisons only. | 2,808.99 |

#### Total Offenses - 5 year trend