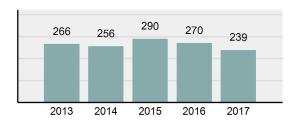

### **Bear Lake County Total**

Offense Overview

Population: 5,988
County: Bear Lake

Arrests

| • | Offense Total                                                                                                  | 239      |
|---|----------------------------------------------------------------------------------------------------------------|----------|
| • | % change from 2016                                                                                             | -11.48%  |
| • | # of cleared offenses                                                                                          | 91       |
| • | Percent Cleared                                                                                                | 38.08%   |
| • | Group "A" Crime Rate per 100,000 population                                                                    | 3,991.32 |
| • | Summary based reporting crime rate per 100,000 populated is calculated for other state crime comparisons only. | 1,903.81 |

## Total Offenses - 5 year trend