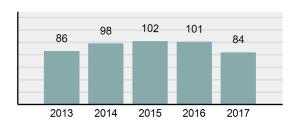

#### **Arrest Overview**

Offense Overview

| • | Arrest Total                       | 86       |
|---|------------------------------------|----------|
| • | % change from 2016                 | -28.93%  |
| • | Adult Arrest total                 | 69       |
| • | Juvenile Arrest total              | 17       |
| • | Arrest Rate per 100,000 population | 3,451.04 |

#### **Total Arrests - 5 year trend**

| 141 121 86               |  |
|--------------------------|--|
|                          |  |
|                          |  |
| 2013 2014 2015 2016 2017 |  |

All Other Offenses