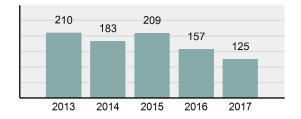

| 0         | 0     | 0        |
| Pornography/Obscene<br>Material   | 1          | 0         | 0     | 0        |
| Prostitution Offenses             | 0          | 0         | 0     | 0        |
| Weapons Law Violations            | 2          | 1         | 1     | 0        |
| Total Group "A"                   | 239        | 91        | 39    | 20       |

Offenses

#### **Arrest Overview**

| • | Arrest Total                       | 125      |
|---|------------------------------------|----------|
| • | % change from 2016                 | -20.38%  |
| • | Adult Arrest total                 | 101      |
| • | Juvenile Arrest total              | 24       |
| • | Arrest Rate per 100,000 population | 2,087.51 |

## Total Offenses - 5 year trend



#### Total Arrests - 5 year trend



|                                      | Arrests |          |
|--------------------------------------|---------|----------|
| Group "B" Arrests                    | Adult   | Juvenile |
| Runaway                              | 0       | 0        |
| Bad Checks                           | 2       | 0        |
| Curfew/Loitering/Vagrancy Violations | 0       | 1        |
| Disorderly Conduct                   | 4       | 0        |
| DUI                                  | 18      | 0        |
| Drunkenness                          | 1       | 0        |
| Family Offenses, Nonviolent          | 0       | 0        |
| Liquor Law Violations                | 11      | 2        |
| Peeping Tom                          | 0       | 0        |
| Trespass of Real Property            | 1       | 0