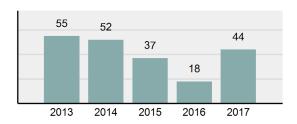

### Total Offenses - 5 year trend

|                                      | Arrests |          |  |
|--------------------------------------|---------|----------|--|
| Group "B" Arrests                    | Adult   | Juvenile |  |
| Runaway                              | 0       | 0        |  |
| Bad Checks                           | 0       | 0        |  |
| Curfew/Loitering/Vagrancy Violations | 0       | 0        |  |
| Disorderly Conduct                   | 2       | 0        |  |
| DUI                                  | 2       | 0        |  |
| Drunkenness                          | 0       | 0        |  |
| Family Offenses, Nonviolent          | 0       | 0        |  |
| Liquor Law Violations                | 0       | 0        |  |
| Peeping Tom                          | 0       | 0        |  |
| Trespass of Real Property            | 3       | 0        |  |
| All Other Offenses                   | 5       | 0        |  |
| Total Group "B"                      | 12      | 0        |  |