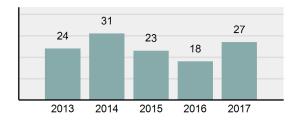

#### Total Arrests - 5 year trend

|                                      | Arrests |          |  |
|--------------------------------------|---------|----------|--|
| Group "B" Arrests                    | Adult   | Juvenile |  |
| Runaway                              | 0       | 0        |  |
| Bad Checks                           | 0       | 0        |  |
| Curfew/Loitering/Vagrancy Violations | 0       | 0        |  |
| Disorderly Conduct                   | 6       | 0        |  |
| DUI                                  | 46      | 1        |  |
| Drunkenness                          | 1       | 0        |  |
| Family Offenses, Nonviolent          | 0       | 4        |  |
| Liquor Law Violations                | 2       | 1        |  |
| Peeping Tom                          | 0       | 0        |  |
| Trespass of Real Property            | 7       | 0        |  |
| All Other Offenses                   | 97      | 2        |  |
| Total Group "B"                      | 159     | 8        |  |