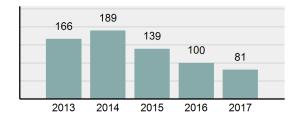

#### **Arrest Overview**

Offense Overview

| • | Arrest Total                       | 81       |
|---|------------------------------------|----------|
| • | % change from 2016                 | -19%     |
| • | Adult Arrest total                 | 76       |
| • | Juvenile Arrest total              | 5        |
| • | Arrest Rate per 100,000 population | 3,905.50 |