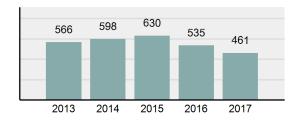

| • | Arrest Total                       | 461      |
|---|------------------------------------|----------|
| • | % change from 2016                 | -13.83%  |
| • | Adult Arrest total                 | 441      |
| • | Juvenile Arrest total              | 20       |
| • | Arrest Rate per 100,000 population | 3,686.53 |