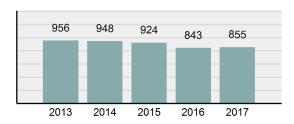

## **Shoshone County Total**

Offense Overview

Population: 12,505 County: Shoshone

| • | Offense Total                                                                                                  | 855      |
|---|----------------------------------------------------------------------------------------------------------------|----------|
| • | % change from 2016                                                                                             | 1.42%    |
| • | # of cleared offenses                                                                                          | 388      |
| • | Percent Cleared                                                                                                | 45.38%   |
| • | Group "A" Crime Rate per 100,000 population                                                                    | 6,837.27 |
| • | Summary based reporting crime rate per 100,000 populated is calculated for other state crime comparisons only. | 2,702.92 |