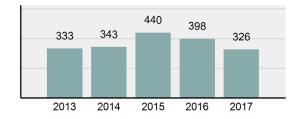

0         | 0     | 0        |
| Bribery                           | 0          | 0         | 0     | 0        |
| Stolen Property Offenses          | 11         | 9         | 5     | 0        |
| Drug/Narcotic Violations          | 68         | 55        | 46    | 0        |
| Drug Equipment Violations         | 66         | 53        | 10    | 0        |

Offenses

#### **Arrest Overview**

| • | Arrest Total                       | 326      |
|---|------------------------------------|----------|
| • | % change from 2016                 | -18.09%  |
| • | Adult Arrest total                 | 313      |
| • | Juvenile Arrest total              | 13       |
| • | Arrest Rate per 100,000 population | 4,429.35 |

## <u>Total Offenses - 5 year trend</u>



#### Total Arrests - 5 year trend



|                                      | Arrests |          |  |
|--------------------------------------|---------|----------|--|
| Group "B" Arrests                    | Adult   | Juvenile |  |
| Runaway                              | 0       | 0        |  |
| Bad Checks                           | 0       | 0        |  |
| Curfew/Loitering/Vagrancy Violations | 0       | 0        |  |
| Disorderly Conduct                   | 6       | 0        |  |
| DUI                                  | 46      | 1        |  |
| Drunkenness                          | 1       | 0        |  |
| Family Offenses, Nonviolent          | 0       | 4        |  |
| Liquor Law Violations                | 2       | 1        |  |
| Peeping Tom                          | 0       | 0        |  |
| Trespass of Real