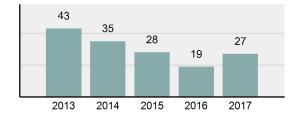

#### Total Offenses - 5 year trend

|                                      | Arrests |          |  |
|--------------------------------------|---------|----------|--|
| Group "B" Arrests                    | Adult   | Juvenile |  |
| Runaway                              | 0       | 0        |  |
| Bad Checks                           | 0       | 0        |  |
| Curfew/Loitering/Vagrancy Violations | 0       | 0        |  |
| Disorderly Conduct                   | 3       | 0        |  |
| DUI                                  | 11      | 0        |  |
| Drunkenness                          | 1       | 0        |  |
| Family Offenses, Nonviolent          | 0       | 1        |  |
| Liquor Law Violations                | 0       | 1        |  |
| Peeping Tom                          | 0       | 0        |  |
| Trespass of Real Property            | 0       | 0        |  |
| All Other Offenses                   | 24      | 1        |  |
| Total Group "B"                      | 39      | 3        |  |