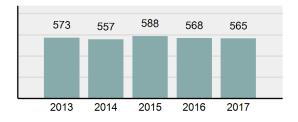

### Total Offenses - 5 year trend

|                                 | Offe       | nses      | Arre  | ests     |
|---------------------------------|------------|-----------|-------|----------|
| Group "A" Offenses              | # Reported | # Cleared | Adult | Juvenile |
| Murder                          | 0          | 0         | 0     | 0        |
| Negligent Manslaughter          | 0          | 0         | 0     | 0        |
| Rape                            | 13         | 11        | 8     | 0        |
| Sodomy                          | 1          | 0         | 0     | 0        |
| Sexual Assault w/Obj            | 1          | 1         | 0     | 0        |
| Fondling                        | 9          | 8         | 3     | 1        |
| Aggravated Assault              | 46         | 35        | 24    | 0        |
| Simple Assault                  | 150        | 103       | 64    | 6        |
| Intimidation                    | 18         | 5         | 3     | 0        |
| Kidnapping                      | 2          | 2         | 0     | 0        |
| Incest                          | 0          | 0         | 0     | 0        |
| Statutory Rape                  | 0          | 0         | 0     | 0        |
| Robbery                         | 2          | 0         | 0     | 0        |
| Burglary/Breaking and Entering  | 83         | 12        | 8     | 0        |
| Larceny/Theft Offenses          | 166        | 31        | 22    | 1        |
| Motor Vehicle Theft             | 26         | 5         | 3     | 0        |
| Arson                           | 2          | 0         | 0     | 0        |
| Destruction Of Property         | 92         | 9         | 3     | 0        |
| Counterfeiting/Forgery          | 8          | 0         | 1     | 0        |
| Fraud Offenses                  | 17         | 2         | 0     | 0        |
| Embezzlement                    | 1          | 0         | 0     | 0        |
| Extortion/Blackmail             | 0          | 0         | 0     | 0        |
| Bribery                         | 0          | 0         | 0     | 0        |
| Stolen Property Offenses        | 15         | 11        | 6     | 0        |
| Drug/Narcotic Violations        | 100        | 78        | 61    | 0        |
| Drug Equipment Violations       | 97         | 74        | 15    | 0        |
| Gambling Offenses               | 0          | 0         | 0     | 0        |
| Pornography/Obscene<br>Material | 0          | 0         | 0     | 0        |
| Prostitution Offenses           | 0          | 0         | 0     | 0        |
| Weapons Law Violations          | 6          | 1         | 1     | 0        |
| Total Group "A"                 | 855        | 388       | 222   | 8        |