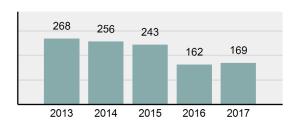

#### **Arrest Overview**

Offense Overview

| • | Arrest Total                       | 81       |
|---|------------------------------------|----------|
| • | % change from 2016                 | -19%     |
| • | Adult Arrest total                 | 76       |
| • | Juvenile Arrest total              | 5        |
| • | Arrest Rate per 100,000 population | 3,905.50 |