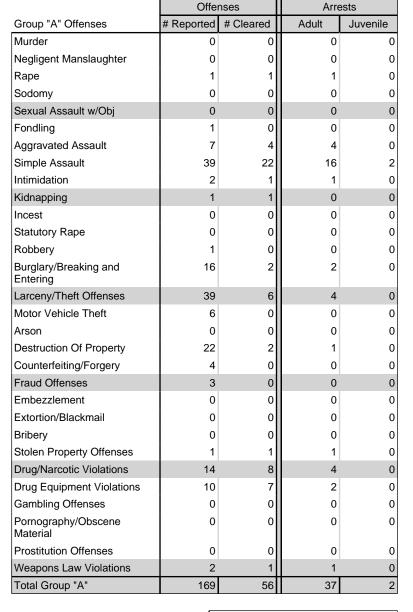

### **KELLOGG Police Department**

Population: 2,074
County: Shoshone

| • | Offense Total                                                                                                  | 169      |
|---|----------------------------------------------------------------------------------------------------------------|----------|
| • | % change from 2016                                                                                             | 4.32%    |
| • | # of cleared offenses                                                                                          | 56       |
| • | Percent Cleared                                                                                                | 33.14%   |
| • | Group "A" Crime Rate per 100,000 population                                                                    | 8,148.51 |
| • | Summary based reporting crime rate per 100,000 populated is calculated for other state crime comparisons only. | 3,375.12 |

| 169   |  |
|-------|--|
| .32%  |  |
| 56    |  |
| .14%  |  |
| 48.51 |  |
| 75.12 |  |
| 04    |  |