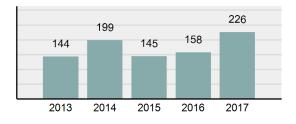

#### Total Arrests - 5 year trend

|                                   | Offenses   |           | Arrests |          |
|-----------------------------------|------------|-----------|---------|----------|
| Group "A" Offenses                | # Reported | # Cleared | Adult   | Juvenile |
| Murder                            | 0          | 0         | 0       | 0        |
| Negligent Manslaughter            | 0          | 0         | 0       | 0        |
| Rape                              | 2          | 0         | 0       | 2        |
| Sodomy                            | 0          | 0         | 0       | 0        |
| Sexual Assault w/Obj              | 0          | 0         | 0       | 0        |
| Fondling                          | 0          | 0         | 0       | 0        |
| Aggravated Assault                | 12         | 7         | 6       | 1        |
| Simple Assault                    | 27         | 18        | 6       | 1        |
| Intimidation                      | 1          | 0         | 0       | 0        |
| Kidnapping                        | 0          | 0         | 0       | 0        |
| Incest                            | 0          | 0         | 0       | 0        |
| Statutory Rape                    | 3          | 1         | 0       | 0        |
| Robbery                           | 0          | 0         | 0       | 0        |
| Burglary/Breaking and<br>Entering | 10         | 2         | 2       | 0        |
| Larceny/Theft Offenses            | 42         | 5         | 2       | 1        |
| Motor Vehicle Theft               | 7          | 1         | 0       | 0        |
| Arson                             | 0          | 0         | 0       | 0        |
| Destruction Of Property           | 12         | 0         | 1       | 0        |
| Counterfeiting/Forgery            | 0          | 0         | 0       | 0        |
| Fraud Offenses                    | 6          | 0         | 0       | 0        |
| Embezzlement                      | 0          | 0         | 0       | 0        |
| Extortion/Blackmail               | 1          | 0         | 0       | 0        |
| Bribery                           | 0          | 0         | 0       | 0        |
| Stolen Property Offenses          | 0          | 0         | 0       | 0        |
| Drug/Narcotic Violations          | 30         | 28        | 24      | 5        |
| Drug Equipment Violations         | 35         | 33        | 10      | 1        |
| Gambling Offenses                 | 0          | 0         | 0       | 0        |
| Pornography/Obscene<br>Material   | 1          | 0         | 0       | 0        |
| Prostitution Offenses             | 0          | 0         | 0       | 0        |
| Weapons Law Violations            | 4          | 4         | 2       | 0        |
| Total Group "A"                   | 193        | 99        | 53      | 11       |

#### Arrest Overview

| • | Arrest Total          | 226    |
|---|-----------------------|--------|
| • | % change from 2016    | 43.04% |
| • | Adult Arrest total    | 208    |
| • | Juvenile Arrest total | 18     |