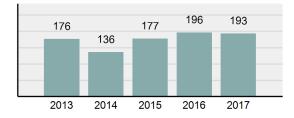

#### Total Offenses - 5 year trend

## 

Population:

П

County:

11,193 Teton

| Offense Overview |                                                                                                                            |          |  |  |  |
|------------------|----------------------------------------------------------------------------------------------------------------------------|----------|--|--|--|
| •                | Offense Total                                                                                                              | 193      |  |  |  |
| •                | % change from 2016                                                                                                         | -1.53%   |  |  |  |
| •                | # of cleared offenses                                                                                                      | 99       |  |  |  |
| •                | Percent Cleared                                                                                                            | 51.3%    |  |  |  |
| •                | Group "A" Crime Rate per 100,000 population                                                                                | 1,724.29 |  |  |  |
| •                | Summary based reporting<br>crime rate per 100,000<br>populated is calculated for<br>other state crime<br>comparisons only. | 652.19   |  |  |  |