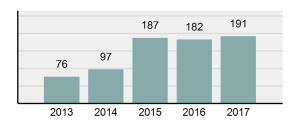

#### Total Arrests - 5 year trend

|                                      | Arrests |          |
|--------------------------------------|---------|----------|
| Group "B" Arrests                    | Adult   | Juvenile |
| Runaway                              | 0       | 8        |
| Bad Checks                           | 0       | 0        |
| Curfew/Loitering/Vagrancy Violations | 0       | 2        |
| Disorderly Conduct                   | 3       | 0        |
| DUI                                  | 12      | 0        |
| Drunkenness                          | 0       | 0        |
| Family Offenses, Nonviolent          | 0       | 0        |
| Liquor Law Violations                | 0       | 0        |
| Peeping Tom                          | 0       | 0        |
| Trespass of Real Property            | 1       | 0        |
| All Other Offenses                   | 24      | 2        |
| Total Group "B"                      | 40      | 12       |

#### **Arrest Overview**

| • | Arrest Total                       | 136      |
|---|------------------------------------|----------|
| • | % change from 2016                 | -16.05%  |
| • | Adult Arrest total                 | 110      |
| • | Juvenile Arrest total              | 26       |
| • | Arrest Rate per 100,000 population | 3,143.78 |