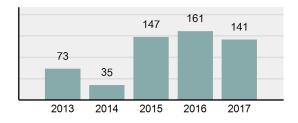

| 60.21%   |
| •      | Group "A" Crime Rate per 100,000 population                                                                    | 5,010.49 |
| •      | Summary based reporting crime rate per 100,000 populated is calculated for other state crime comparisons only. | 1,364.11 |

| _      |          |
|--------|----------|
| Arrest | Overview |

| • | Arrest Total                       | 141      |
|---|------------------------------------|----------|
| • | % change from 2016                 | -12.42%  |
| • | Adult Arrest total                 | 108      |
| • | Juvenile Arrest total              | 33       |
| • | Arrest Rate per 100,000 population | 3,698.85 |

#### Total Offenses - 5 year trend





|                                 | Offenses   |           | Arrests |          |
|---------------------------------|------------|-----------|---------|----------|
| Group "A" Offenses              | # Reported | # Cleared | Adult   | Juvenile |
| Murder                          | 0          | 0         | 0       | 0        |
| Negligent Manslaughter          | 0          | 0         | 0       | 0        |
| Rape                            | 1          | 0         | 0       | 0        |
| Sodomy                          | 0          | 0         | 0       | 0        |
| Sexual Assault w/Obj            | 0          | 0         | 0       | 0        |
| Fondling                        | 0          | 0         | 0       | 0        |
| Aggravated Assault              | 3          | 2         |