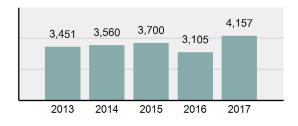

#### Total Offenses - 5 year trend

| 2,286 | 2,215 | 2,116 | 2,003 | 2,495 |  |
|-------|-------|-------|-------|-------|--|
|       |       |       |       |       |  |
| 2013  | 2014  | 2015  | 2016  | 2017  |  |