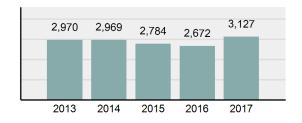

| WILEST CACINICA | Arrest | Over | view |
|-----------------|--------|------|------|
|-----------------|--------|------|------|

| • | Arrest Total                       | 3,127    |
|---|------------------------------------|----------|
| • | % change from 2016                 | 17.03%   |
| • | Adult Arrest total                 | 2,641    |
| • | Juvenile Arrest total              | 486      |
| • | Arrest Rate per 100,000 population | 3,668.29 |