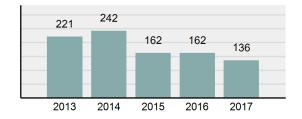

### Total Offenses - 5 year trend

#### FILER Police Department

Population: 2,757
County: Twin Falls

Arrests

| Offense Total                                                                                                  | 22                                                                                                                                                                                                    |
|----------------------------------------------------------------------------------------------------------------|-------------------------------------------------------------------------------------------------------------------------------------------------------------------------------------------------------|
| % change from 2016                                                                                             | -35.29%                                                                                                                                                                                               |
| # of cleared offenses                                                                                          | 20                                                                                                                                                                                                    |
| Percent Cleared                                                                                                | 90.91%                                                                                                                                                                                                |
| Group "A" Crime Rate per 100,000 population                                                                    | 797.97                                                                                                                                                                                                |
| Summary based reporting crime rate per 100,000 populated is calculated for other state crime comparisons only. | 108.81                                                                                                                                                                                                |
|                                                                                                                | % change from 2016  # of cleared offenses  Percent Cleared  Group "A" Crime Rate per 100,000 population  Summary based reporting crime rate per 100,000 populated is calculated for other state crime |