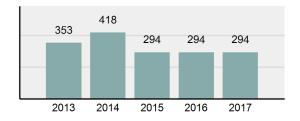

| Arrest | Overview |
|--------|----------|

| • | Arrest Total                       | 294      |
|---|------------------------------------|----------|
| • | % change from 2016                 | 0%       |
| • | Adult Arrest total                 | 266      |
| • | Juvenile Arrest total              | 28       |
| • | Arrest Rate per 100,000 population | 1,155.80 |