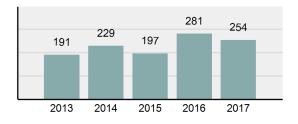

### Total Offenses - 5 year trend

#### KIMBERLY-HANSEN Police Department

Population: 3,812 County: Twin Falls

| Offens | se Overview                                                                                                    |          |
|--------|----------------------------------------------------------------------------------------------------------------|----------|
| •      | Offense Total                                                                                                  | 191      |
| •      | % change from 2016                                                                                             | 4.95%    |
| •      | # of cleared offenses                                                                                          | 115      |
| •      | Percent Cleared                                                                                                | 60.21%   |
| •      | Group "A" Crime Rate per 100,000 population                                                                    | 5,010.49 |
| •      | Summary based reporting crime rate per 100,000 populated is calculated for other state crime comparisons only. | 1,364.11 |