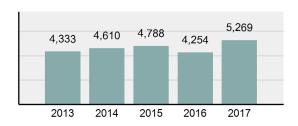

### Total Offenses - 5 year trend

### **Twin Falls County Total**

Population: 85,244
County: Twin Falls

| Offense Overview |                                                                                                                |          |  |
|------------------|----------------------------------------------------------------------------------------------------------------|----------|--|
| •                | Offense Total                                                                                                  | 5,269    |  |
| •                | % change from 2016                                                                                             | 23.86%   |  |
| •                | # of cleared offenses                                                                                          | 2,340    |  |
| •                | Percent Cleared                                                                                                | 44.41%   |  |
| •                | Group "A" Crime Rate per 100,000 population                                                                    | 6,181.08 |  |
| •                | Summary based reporting crime rate per 100,000 populated is calculated for other state crime comparisons only. | 2,306.32 |  |

#### Total Offenses - 5 year trend

|                                 | Offe       | nses      | Arre  | ests     |
|---------------------------------|------------|-----------|-------|----------|
| Group "A" Offenses              | # Reported | # Cleared | Adult | Juvenile |
| Murder                          | 0          | 0         | 0     | 0        |
| Negligent Manslaughter          | 3          | 3         | 2     | 0        |
| Rape                            | 47         | 11        | 1     | 3        |
| Sodomy                          | 4          | 3         | 2     | 0        |
| Sexual Assault w/Obj            | 4          | 1         | 0     | 0        |
| Fondling                        | 87         | 30        | 6     | 7        |
| Aggravated Assault              | 237        | 162       | 99    | 4        |
| Simple Assault                  | 851        | 530       | 155   | 40       |
| Intimidation                    | 84         | 37        | 9     | 3        |
| Kidnapping                      | 21         | 9         | 3     | 0        |
| Incest                          | 0          | 0         | 1     | 0        |
| Statutory Rape                  | 15         | 7         | 3     | 0        |
| Robbery                         | 17         | 5         | 7     | 2        |
| Burglary/Breaking and Entering  | 349        | 39        | 39    | 10       |
| Larceny/Theft Offenses          | 1,173      | 316       | 171   | 100      |
| Motor Vehicle Theft             | 131        | 24        | 8     | 13       |
| Arson                           | 12         | 1         | 1     | 0        |
| Destruction Of Property         | 623        | 100       | 29    | 16       |
| Counterfeiting/Forgery          | 84         | 23        | 11    | 0        |
| Fraud Offenses                  | 319        | 57        | 18    | 5        |
| Embezzlement                    | 5          | 1         | 0     | 0        |
| Extortion/Blackmail             | 2          | 0         | 0     | 0        |
| Bribery                         | 0          | 0         | 0     | 0        |
| Stolen Property Offenses        | 36         | 23        | 14    | 4        |
| Drug/Narcotic Violations        | 794        | 662       | 653   | 73       |
| Drug Equipment Violations       | 271        | 228       | 59    | 14       |
| Gambling Offenses               | 1          | 1         | 0     | 0        |
| Pornography/Obscene<br>Material | 6          | 1         | 0     | 0        |
| Prostitution Offenses           | 9          | 8         | 7     | 0        |
| Weapons Law Violations          | 84         | 58        | 15    | 16       |
| Total Group "A"                 | 5,269      | 2,340     | 1,313 | 310      |