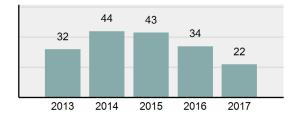

### Total Offenses - 5 year trend

#### **Arrest Overview**

Offense Overview

| • | Arrest Total                       | 61       |
|---|------------------------------------|----------|
| • | % change from 2016                 | 17.31%   |
| • | Adult Arrest total                 | 50       |
| • | Juvenile Arrest total              | 11       |
| • | Arrest Rate per 100,000 population | 2,212.55 |