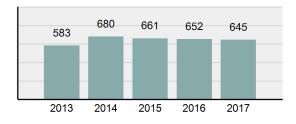

#### Total Offenses - 5 year trend

|                                 | Offenses   |           | Arrests |          |
|---------------------------------|------------|-----------|---------|----------|
| Group "A" Offenses              | # Reported | # Cleared | Adult   | Juvenile |
| Murder                          | 0          | 0         | 0       | 0        |
| Negligent Manslaughter          | 0          | 0         | 0       | 0        |
| Rape                            | 6          | 0         | 0       | 0        |
| Sodomy                          | 0          | 0         | 0       | 0        |
| Sexual Assault w/Obj            | 0          | 0         | 0       | 0        |
| Fondling                        | 17         | 3         | 0       | 2        |
| Aggravated Assault              | 49         | 29        | 16      | 0        |
| Simple Assault                  | 43         | 21        | 14      | 2        |
| Intimidation                    | 6          | 2         | 0       | 1        |
| Kidnapping                      | 4          | 2         | 2       | 0        |
| Incest                          | 0          | 0         | 0       | 0        |
| Statutory Rape                  | 1          | 0         | 0       | 0        |
| Robbery                         | 4          | 0         | 0       | 0        |
| Burglary/Breaking and Entering  | 107        | 9         | 5       | 0        |
| Larceny/Theft Offenses          | 79         | 4         | 3       | 0        |
| Motor Vehicle Theft             | 30         | 6         | 2       | 4        |
| Arson                           | 2          | 0         | 0       | 0        |
| Destruction Of Property         | 57         | 9         | 4       | 2        |
| Counterfeiting/Forgery          | 10         | 0         | 0       | 0        |
| Fraud Offenses                  | 40         | 0         | 0       | 0        |
| Embezzlement                    | 1          | 0         | 0       | 0        |
| Extortion/Blackmail             | 0          | 0         | 0       | 0        |
| Bribery                         | 0          | 0         | 0       | 0        |
| Stolen Property Offenses        | 8          | 3         | 2       | 0        |
| Drug/Narcotic Violations        | 97         | 71        | 81      | 4        |
| Drug Equipment Violations       | 70         | 56        | 12      | 3        |
| Gambling Offenses               | 0          | 0         | 0       | 0        |
| Pornography/Obscene<br>Material | 1          | 0         | 0       | 0        |
| Prostitution Offenses           | 0          | 0         | 0       | 0        |
| Weapons Law Violations          | 13         | 11        | 3       | 1        |
| Total Group "A"                 | 645        | 226       | 144     | 19       |