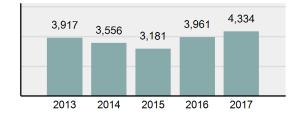

#### **Arrest Overview**

| • | Arrest Total          | 4,334 |
|---|-----------------------|-------|
| • | % change from 2016    | 9.42% |
| • | Adult Arrest total    | 4,220 |
| • | Juvenile Arrest total | 114   |

## Total Arrests - 5 year trend

|                                 | Offe       | nses      | Arre  | ests     |
|---------------------------------|------------|-----------|-------|----------|
| Group "A" Offenses              | # Reported | # Cleared | Adult | Juvenile |
| Murder                          | 4          | 2         | 3     | 0        |
| Negligent Manslaughter          | 0          | 0         | 0     | 0        |
| Rape                            | 4          | 1         | 1     | 0        |
| Sodomy                          | 1          | 0         | 0     | 0        |
| Sexual Assault w/Obj            | 0          | 0         | 0     | 0        |
| Fondling                        | 7          | 0         | 0     | 0        |
| Aggravated Assault              | 19         | 13        | 6     | 1        |
| Simple Assault                  | 17         | 11        | 9     | 0        |
| Intimidation                    | 6          | 1         | 3     | 0        |
| Kidnapping                      | 1          | 0         | 0     | 0        |
| Incest                          | 0          | 0         | 0     | 0        |
| Statutory Rape                  | 0          | 0         | 0     | 0        |
| Robbery                         | 0          | 0         | 0     | 0        |
| Burglary/Breaking and Entering  | 1          | 1         | 2     | 1        |
| Larceny/Theft Offenses          | 2          | 1         | 3     | 0        |
| Motor Vehicle Theft             | 1          | 1         | 2     | 0        |
| Arson                           | 1          | 0         | 0     | 0        |
| Destruction Of Property         | 1          | 1         | 1     | 0        |
| Counterfeiting/Forgery          | 1          | 1         | 2     | 0        |
| Fraud Offenses                  | 2          | 0         | 0     | 0        |
| Embezzlement                    | 0          | 0         | 0     | 0        |
| Extortion/Blackmail             | 0          | 0         | 0     | 0        |
| Bribery                         | 0          | 0         | 0     | 0        |
| Stolen Property Offenses        | 24         | 21        | 21    | 1        |
| Drug/Narcotic Violations        | 1,931      | 1,692     | 1717  | 35       |
| Drug Equipment Violations       | 1,963      | 1,795     | 309   | 37       |
| Gambling Offenses               | 0          | 0         | 0     | 0        |
| Pornography/Obscene<br>Material | 7          | 0         | 0     | 0        |
| Prostitution Offenses           | 0          | 0         | 0     | 0        |
| Weapons Law Violations          | 19         | 17        | 7     | 0        |
| Total Group "A"                 | 4,012      | 3,558     | 2,086 | 75       |