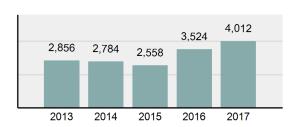

#### Offense Overview

| • | Offense Total         | 4,012  |
|---|-----------------------|--------|
| • | % change from 2016    | 13.85% |
| • | # of cleared offenses | 3,558  |
| • | Percent Cleared       | 88.68% |

### Total Offenses - 5 year trend