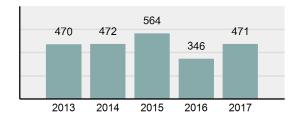

### Total Arrests - 5 year trend

|                                      | Arrests |          |  |
|--------------------------------------|---------|----------|--|
| Group "B" Arrests                    | Adult   | Juvenile |  |
| Runaway                              | 0       | 0        |  |
| Bad Checks                           | 0       | 0        |  |
| Curfew/Loitering/Vagrancy Violations | 0       | 0        |  |
| Disorderly Conduct                   | 0       | 0        |  |
| DUI                                  | 57      | 1        |  |
| Drunkenness                          | 3       | 0        |  |
| Family Offenses, Nonviolent          | 6       | 0        |  |
| Liquor Law Violations                | 9       | 1        |  |
| Peeping Tom                          | 0       | 0        |  |
| Trespass of Real Property            | 9       | 0        |  |
| All Other Offenses                   | 135     | 31       |  |
| Total Group "B"                      | 219     | 33       |  |

#### **Arrest Overview**

| • | Arrest Total                       | 471      |
|---|------------------------------------|----------|
| • | % change from 2016                 | 36.13%   |
| • | Adult Arrest total                 | 411      |
| • | Juvenile Arrest total              | 60       |
| • | Arrest Rate per 100,000 population | 5,155.99 |