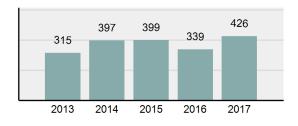

## Total Offenses - 5 year trend

## **Benewah County Total**

Population: 9,135 County: Benewah

Arrests

| Offense Overview |                                                                                                                |          |  |  |
|------------------|----------------------------------------------------------------------------------------------------------------|----------|--|--|
| •                | Offense Total                                                                                                  | 426      |  |  |
| •                | % change from 2016                                                                                             | 25.66%   |  |  |
| •                | # of cleared offenses                                                                                          | 308      |  |  |
| •                | Percent Cleared                                                                                                | 72.3%    |  |  |
| •                | Group "A" Crime Rate per 100,000 population                                                                    | 4,663.38 |  |  |
| •                | Summary based reporting crime rate per 100,000 populated is calculated for other state crime comparisons only. | 1,357.42 |  |  |