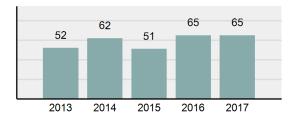

### Total Arrests - 5 year trend

|                                 | Offenses   |           | Arrests |          |
|---------------------------------|------------|-----------|---------|----------|
| Group "A" Offenses              | # Reported | # Cleared | Adult   | Juvenile |
| Murder                          | 0          | 0         | 0       | 0        |
| Negligent Manslaughter          | 0          | 0         | 0       | 0        |
| Rape                            | 0          | 0         | 0       | 0        |
| Sodomy                          | 0          | 0         | 0       | 0        |
| Sexual Assault w/Obj            | 0          | 0         | 0       | 0        |
| Fondling                        | 1          | 1         | 0       | 0        |
| Aggravated Assault              | 2          | 2         | 1       | 0        |
| Simple Assault                  | 6          | 5         | 5       | 0        |
| Intimidation                    | 0          | 0         | 0       | 0        |
| Kidnapping                      | 1          | 1         | 0       | 0        |
| Incest                          | 0          | 0         | 0       | 0        |
| Statutory Rape                  | 0          | 0         | 0       | 0        |
| Robbery                         | 0          | 0         | 0       | 0        |
| Burglary/Breaking and Entering  | 4          | 1         | 1       | 0        |
| Larceny/Theft Offenses          | 5          | 2         | 2       | 0        |
| Motor Vehicle Theft             | 0          | 0         | 0       | 0        |
| Arson                           | 0          | 0         | 0       | 0        |
| Destruction Of Property         | 8          | 7         | 1       | 1        |
| Counterfeiting/Forgery          | 1          | 0         | 0       | 0        |
| Fraud Offenses                  | 0          | 0         | 0       | 0        |
| Embezzlement                    | 0          | 0         | 0       | 0        |
| Extortion/Blackmail             | 0          | 0         | 0       | 0        |
| Bribery                         | 0          | 0         | 0       | 0        |
| Stolen Property Offenses        | 0          | 0         | 0       | 0        |
| Drug/Narcotic Violations        | 9          | 8         | 7       | 0        |
| Drug Equipment Violations       | 4          | 4         | 1       | 0        |
| Gambling Offenses               | 0          | 0         | 0       | 0        |
| Pornography/Obscene<br>Material | 0          | 0         | 0       | 0        |
| Prostitution Offenses           | 0          | 0         | 0       | 0        |
| Weapons Law Violations          | 0          | 0         | 0       | 0        |
| Total Group "A"                 | 41         | 31        | 18      | 1        |

#### Arrest Overview

| • | Arrest Total          | 31      |
|---|-----------------------|---------|
| • | % change from 2016    | -54.41% |
| • | Adult Arrest total    | 29      |
| • | Juvenile Arrest total | 2       |