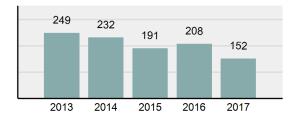

## HAILEY Police Department

### Offense Overview

| • | Offense Total                                                                                                              | 152      |
|---|----------------------------------------------------------------------------------------------------------------------------|----------|
| • | % change from 2016                                                                                                         | -26.92%  |
| • | # of cleared offenses                                                                                                      | 104      |
| • | Percent Cleared                                                                                                            | 68.42%   |
| • | Group "A" Crime Rate per 100,000 population                                                                                | 1,838.64 |
| • | Summary based reporting<br>crime rate per 100,000<br>populated is calculated for<br>other state crime<br>comparisons only. | 725.78   |

### Total Offenses - 5 year trend