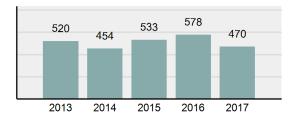

### Total Offenses - 5 year trend

### 

Juvenile

Arrests

Adult

Population: County:

22,052 Blaine

| Offens | se Overview                                                            |          |                         | Offe       | nses      |
|--------|------------------------------------------------------------------------|----------|-------------------------|------------|-----------|
| •      | Offense Total                                                          | 420      | Group "A" Offenses      | # Reported | # Cleared |
|        |                                                                        |          | Murder                  | 0          | 0         |
| •      | % change from 2016                                                     | -22.94%  | Negligent Manslaughter  | 0          | 0         |
| •      | # of cleared offenses                                                  | 270      | Rape                    | 3          | 3         |
| •      | Percent Cleared                                                        | 64.29%   | Sodomy                  | 0          | 0         |
| •      | Group "A" Crime Rate per                                               | 1,904.59 | Sexual Assault w/Obj    | 0          | 0         |
|        | 100,000 population                                                     |          | Fondling                | 1          | 1         |
| •      | Summary based reporting                                                | 662.07   | Aggravated Assault      | 25         | 24        |
| -      | <ul> <li>Summary based reporting<br/>crime rate per 100,000</li> </ul> | 002.07   | Simple Assault          | 62         | 57        |
|        | populated is calculated for                                            |          | Intimidation            | 8          | 7         |
|        | other state crime<br>comparisons only.                                 |          | Kidnapping              | 2          | 2         |
|        |                                                                        |          | Incest                  | 0          | 0         |
| A      | Overview                                                               |          | Statutory Rape          | 0          | 0         |
| Afrest | Overview                                                               |          | Robbery                 | 1          | 1         |
| •      | Arrest Total                                                           | 470      | Burglary/Breaking and   | 31         | 6         |
| •      | % change from 2016                                                     | -18.69%  | Entering                |            |           |
| •      | Adult Arrest total                                                     | 413      | Larceny/Theft Offenses  | 75         | 21        |
|        |                                                                        | -        | Motor Vehicle Theft     | 10         | 4         |
| •      | Juvenile Arrest total                                                  | 57       | Arson                   | 1          | 0         |
| •      | Arrest Rate per 100,000                                                | 2,131.33 | Destruction Of Property | 65         | 23        |
|        | population                                                             |          | Counterfeiting/Forgery  | 2          | 0         |