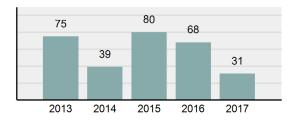

## **KETCHUM** Police Department

### Offense Overview

| • | Offense Total                                                                                                              | 80       |
|---|----------------------------------------------------------------------------------------------------------------------------|----------|
| • | % change from 2016                                                                                                         | -20%     |
| • | # of cleared offenses                                                                                                      | 40       |
| • | Percent Cleared                                                                                                            | 50%      |
| • | Group "A" Crime Rate per 100,000 population                                                                                | 2,898.55 |
| • | Summary based reporting<br>crime rate per 100,000<br>populated is calculated for<br>other state crime<br>comparisons only. | 1,268.12 |

### Total Offenses - 5 year trend