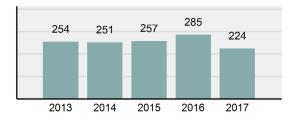

## **Blaine County Total**

### 

Juvenile

Arrests

Adult

Population: County:

22,052 Blaine

| Offens | se Overview                                                            |          |                         | Offe       | nses      |
|--------|------------------------------------------------------------------------|----------|-------------------------|------------|-----------|
| •      | Offense Total                                                          | 420      | Group "A" Offenses      | # Reported | # Cleared |
|        |                                                                        |          | Murder                  | 0          | 0         |
| •      | % change from 2016                                                     | -22.94%  | Negligent Manslaughter  | 0          | 0         |
| •      | # of cleared offenses                                                  | 270      | Rape                    | 3          | 3         |
| •      | Percent Cleared                                                        | 64.29%   | Sodomy                  | 0          | 0         |
| •      | Group "A" Crime Rate per                                               | 1,904.59 | Sexual Assault w/Obj    | 0          | 0         |
|        | 100,000 population                                                     |          | Fondling                | 1          | 1         |
| •      | Summary based reporting                                                | 662.07   | Aggravated Assault      | 25         | 24        |
| -      | <ul> <li>Summary based reporting<br/>crime rate per 100,000</li> </ul> | 002.07   | Simple Assault          | 62         | 57        |
|        | populated is calculated for                                            |          | Intimidation            | 8          | 7         |
|        | other state crime<br>comparisons only.                                 |          | Kidnapping              | 2          | 2         |
|        |                                                                        |          | Incest                  | 0          | 0         |
| A      | Overview                                                               |          | Statutory Rape          | 0          | 0         |
| Afrest | Overview                                                               |          | Robbery                 | 1          | 1         |
| •      | Arrest Total                                                           | 470      | Burglary/Breaking and   | 31         | 6         |
| •      | % change from 2016                                                     | -18.69%  | Entering                |            |           |
| •      | Adult Arrest total                                                     | 413      | Larceny/Theft Offenses  | 75         | 21        |
|        |                                                                        | -        | Motor Vehicle Theft     | 10         | 4         |
| •      | Juvenile Arrest total                                                  | 57       | Arson                   | 1          | 0         |
| •      | Arrest Rate per 100,000                                                | 2,131.33 | Destruction Of Property | 65         | 23        |
|        | population                                                             |          | Counterfeiting/Forgery  | 2          | 0         |

### Total Offenses - 5 year trend