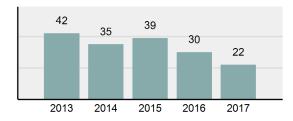

### Offense Overview

| • | Offense Total                                                                                                              | 22       |
|---|----------------------------------------------------------------------------------------------------------------------------|----------|
| • | % change from 2016                                                                                                         | -26.67%  |
| • | # of cleared offenses                                                                                                      | 9        |
| • | Percent Cleared                                                                                                            | 40.91%   |
| • | Group "A" Crime Rate per 100,000 population                                                                                | 1,526.72 |
| • | Summary based reporting<br>crime rate per 100,000<br>populated is calculated for<br>other state crime<br>comparisons only. | 624.57   |

### Offense Overview

| • | Offense Total                                                                                                              | 80       |
|---|----------------------------------------------------------------------------------------------------------------------------|----------|
| • | % change from 2016                                                                                                         | -20%     |
| • | # of cleared offenses                                                                                                      | 40       |
| • | Percent Cleared                                                                                                            | 50%      |
| • | Group "A" Crime Rate per 100,000 population                                                                                | 2,898.55 |
| • | Summary based reporting<br>crime rate per 100,000<br>populated is calculated for<br>other state crime<br>comparisons only. | 1,268.12 |