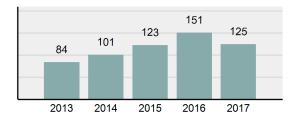

### Total Offenses - 5 year trend

### Offense Overview

| • | Offense Total                                                                                                              | 152      |
|---|----------------------------------------------------------------------------------------------------------------------------|----------|
| • | % change from 2016                                                                                                         | -26.92%  |
| • | # of cleared offenses                                                                                                      | 104      |
| • | Percent Cleared                                                                                                            | 68.42%   |
| • | Group "A" Crime Rate per 100,000 population                                                                                | 1,838.64 |
| • | Summary based reporting<br>crime rate per 100,000<br>populated is calculated for<br>other state crime<br>comparisons only. | 725.78   |