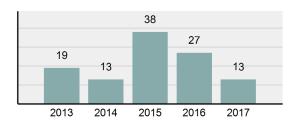

#### Arrest Overview

| • | Arrest Total       | 13      |
|---|--------------------|---------|
| • | % change from 2016 | -51.85% |
| • | Adult Arrest total | 13      |

0

902.15

- Adult Arrest total
- Juvenile Arrest total
- Arrest Rate per 100,000 . population

#### Arrest Overview

| • | Arrest Total          | 65 |
|---|-----------------------|----|
| • | % change from 2016    | 0% |
| • | Adult Arrest total    | 63 |
| • | Juvenile Arrest total | 2  |

Arrest Rate per 100,000 2,355.07
 population