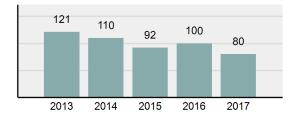

### Total Offenses - 5 year trend

### Offense Overview

| • | Offense Total                                                                                                              | 41       |
|---|----------------------------------------------------------------------------------------------------------------------------|----------|
| • | % change from 2016                                                                                                         | -26.79%  |
| • | # of cleared offenses                                                                                                      | 31       |
| • | Percent Cleared                                                                                                            | 75.61%   |
| • | Group "A" Crime Rate per 100,000 population                                                                                | 1,771.06 |
| • | Summary based reporting<br>crime rate per 100,000<br>populated is calculated for<br>other state crime<br>comparisons only. | 475.16   |