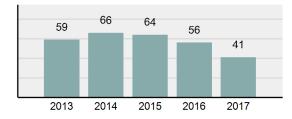

### **BELLEVUE MARSHAL**

### Offense Overview

| • | Offense Total                                                                                                              | 41       |
|---|----------------------------------------------------------------------------------------------------------------------------|----------|
| • | % change from 2016                                                                                                         | -26.79%  |
| • | # of cleared offenses                                                                                                      | 31       |
| • | Percent Cleared                                                                                                            | 75.61%   |
| • | Group "A" Crime Rate per 100,000 population                                                                                | 1,771.06 |
| • | Summary based reporting<br>crime rate per 100,000<br>populated is calculated for<br>other state crime<br>comparisons only. | 475.16   |

### Total Offenses - 5 year trend