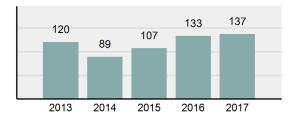

### Total Offenses - 5 year trend

### Offense Overview

| • | Offense Total                                                                                                              | 125      |
|---|----------------------------------------------------------------------------------------------------------------------------|----------|
| • | % change from 2016                                                                                                         | -17.22%  |
| • | # of cleared offenses                                                                                                      | 86       |
| • | Percent Cleared                                                                                                            | 68.8%    |
| • | Group "A" Crime Rate per 100,000 population                                                                                | 1,719.63 |
| • | Summary based reporting<br>crime rate per 100,000<br>populated is calculated for<br>other state crime<br>comparisons only. | 426.47   |

#### Arrest Overview

| • | Arrest Total          | 137   |
|---|-----------------------|-------|
| • | % change from 2016    | 3.01% |
| • | Adult Arrest total    | 126   |
| • | Juvenile Arrest total | 11    |