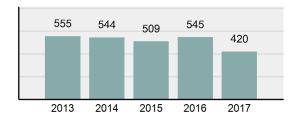

### Total Offenses - 5 year trend

### Offense Overview

| • | Offense Total                                                                                                              | 80       |
|---|----------------------------------------------------------------------------------------------------------------------------|----------|
| • | % change from 2016                                                                                                         | -20%     |
| • | # of cleared offenses                                                                                                      | 40       |
| • | Percent Cleared                                                                                                            | 50%      |
| • | Group "A" Crime Rate per 100,000 population                                                                                | 2,898.55 |
| • | Summary based reporting<br>crime rate per 100,000<br>populated is calculated for<br>other state crime<br>comparisons only. | 1,268.12 |