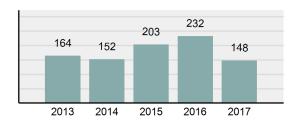

| • | Arrest Total                       | 148      |
|---|------------------------------------|----------|
| • | % change from 2016                 | -36.21%  |
| • | Adult Arrest total                 | 145      |
| • | Juvenile Arrest total              | 3        |
| • | Arrest Rate per 100,000 population | 2,188.70 |

### Total Arrests - 5 year trend

|                                 | Offe       | nses      | Arre  | ests     |
|---------------------------------|------------|-----------|-------|----------|
| Group "A" Offenses              | # Reported | # Cleared | Adult | Juvenile |
| Murder                          | 0          | 0         | 0     | 0        |
| Negligent Manslaughter          | 0          | 0         | 0     | 0        |
| Rape                            | 3          | 0         | 0     | 0        |
| Sodomy                          | 0          | 0         | 0     | 0        |
| Sexual Assault w/Obj            | 0          | 0         | 0     | 0        |
| Fondling                        | 1          | 0         | 0     | 0        |
| Aggravated Assault              | 11         | 1         | 1     | 0        |
| Simple Assault                  | 42         | 14        | 11    | 0        |
| Intimidation                    | 0          | 0         | 0     | 0        |
| Kidnapping                      | 0          | 0         | 0     | 0        |
| Incest                          | 0          | 0         | 0     | 0        |
| Statutory Rape                  | 0          | 0         | 0     | 0        |
| Robbery                         | 0          | 0         | 0     | 0        |
| Burglary/Breaking and Entering  | 17         | 2         | 3     | 0        |
| Larceny/Theft Offenses          | 32         | 5         | 1     | 0        |
| Motor Vehicle Theft             | 9          | 1         | 0     | 0        |
| Arson                           | 2          | 2         | 1     | 0        |
| Destruction Of Property         | 20         | 3         | 2     | 0        |
| Counterfeiting/Forgery          | 0          | 0         | 0     | 0        |
| Fraud Offenses                  | 8          | 0         | 0     | 0        |
| Embezzlement                    | 0          | 0         | 0     | 0        |
| Extortion/Blackmail             | 0          | 0         | 0     | 0        |
| Bribery                         | 0          | 0         | 0     | 0        |
| Stolen Property Offenses        | 2          | 1         | 0     | 0        |
| Drug/Narcotic Violations        | 42         | 34        | 23    | 2        |
| Drug Equipment Violations       | 37         | 34        | 8     | 0        |
| Gambling Offenses               | 0          | 0         | 0     | 0        |
| Pornography/Obscene<br>Material | 0          | 0         | 0     | 0        |
| Prostitution Offenses           | 0          | 0         | 0     | 0        |
| Weapons Law Violations          | 0          | 0         | 0     | 0        |
| Total Group "A"                 | 226        | 97        | 50    | 2        |