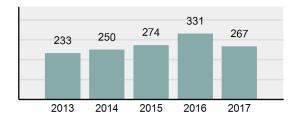

### **Arrest Overview**

| • | Arrest Total                       | 187      |
|---|------------------------------------|----------|
| • | % change from 2016                 | -22.08%  |
| • | Adult Arrest total                 | 181      |
| • | Juvenile Arrest total              | 6        |
| • | Arrest Rate per 100,000 population | 2,596.14 |

# Total Arrests - 5 year trend

|                                      | Arrests |          |
|--------------------------------------|---------|----------|
| Group "B" Arrests                    | Adult   | Juvenile |
| Runaway                              | 0       | 0        |
| Bad Checks                           | 0       | 0        |
| Curfew/Loitering/Vagrancy Violations | 0       | 0        |
| Disorderly Conduct                   | 1       | 0        |
| DUI                                  | 70      | 0        |
| Drunkenness                          | 0       | 0        |
| Family Offenses, Nonviolent          | 0       | 0        |
| Liquor Law Violations                | 4       | 0        |
| Peeping Tom                          | 0       | 0        |
| Trespass of Real Property            | 1       | 0        |
| All Other Offenses                   | 35      | 1        |
| Total Group "B"                      | 111     | 1        |