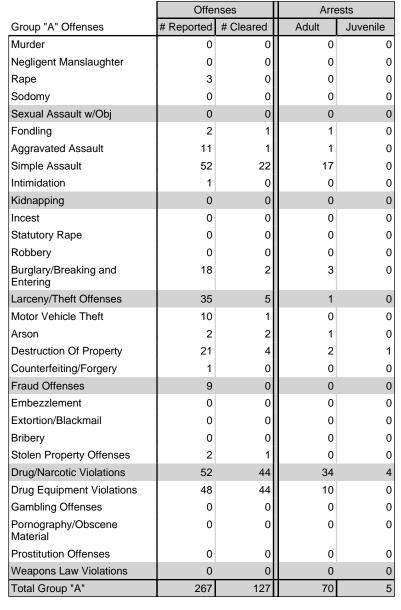

## **Boise County Total**

Offense Overview

Population: 7,203 County: Boise

| • | Offense Total                                                                                                  | 267      |
|---|----------------------------------------------------------------------------------------------------------------|----------|
| • | % change from 2016                                                                                             | -19.34%  |
| • | # of cleared offenses                                                                                          | 127      |
| • | Percent Cleared                                                                                                | 47.57%   |
| • | Group "A" Crime Rate per 100,000 population                                                                    | 3,706.79 |
| • | Summary based reporting crime rate per 100,000 populated is calculated for other state crime comparisons only. | 1,096.77 |

### Total Offenses - 5 year trend