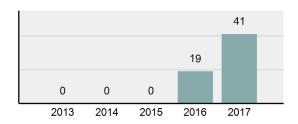

### **IDAHO CITY Police Department**

Population: County: Boise

| Offense Overview |                                                                                                                |          |  |
|------------------|----------------------------------------------------------------------------------------------------------------|----------|--|
| •                | Offense Total                                                                                                  | 41       |  |
| •                | % change from 2016                                                                                             | 115.79%  |  |
| •                | # of cleared offenses                                                                                          | 30       |  |
| •                | Percent Cleared                                                                                                | 73.17%   |  |
| •                | Group "A" Crime Rate per 100,000 population                                                                    | 9,297.05 |  |
| •                | Summary based reporting crime rate per 100,000 populated is calculated for other state crime comparisons only. | 1,133.79 |  |

### Total Offenses - 5 year trend