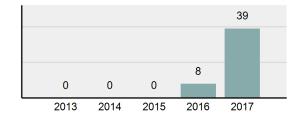

### **Arrest Overview**

| • | Arrest Total                       | 39       |
|---|------------------------------------|----------|
| • | % change from 2016                 | 387.5%   |
| • | Adult Arrest total                 | 36       |
| • | Juvenile Arrest total              | 3        |
| • | Arrest Rate per 100,000 population | 8,843.54 |

### Total Arrests - 5 year trend

|                                      | Arrests |          |
|--------------------------------------|---------|----------|
| Group "B" Arrests                    | Adult   | Juvenile |
| Runaway                              | 0       | 0        |
| Bad Checks                           | 0       | 0        |
| Curfew/Loitering/Vagrancy Violations | 0       | 0        |
| Disorderly Conduct                   | 0       | 0        |
| DUI                                  | 2       | 0        |
| Drunkenness                          | 0       | 0        |
| Family Offenses, Nonviolent          | 0       | 0        |
| Liquor Law Violations                | 0       | 0        |
| Peeping Tom                          | 0       | 0        |
| Trespass of Real Property            | 1       | 0        |
| All Other Offenses                   | 13      | 0        |
| Total Group "B"                      | 16      | 0        |