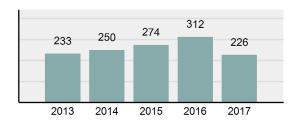

# **BOISE County Sheriff's Office**

Population: 6,762 County: Boise

| Offense Overview |                                                                                              |          |  |
|------------------|----------------------------------------------------------------------------------------------|----------|--|
| •                | Offense Total                                                                                | 226      |  |
| •                | % change from 2016                                                                           | -27.56%  |  |
| •                | # of cleared offenses                                                                        | 97       |  |
| •                | Percent Cleared                                                                              | 42.92%   |  |
| •                | Group "A" Crime Rate per 100,000 population                                                  | 3,342.21 |  |
| •                | Summary based reporting crime rate per 100,000 populated is calculated for other state crime | 1,094.35 |  |

### Total Offenses - 5 year trend