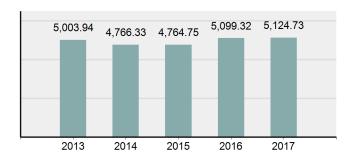

#### Crime Rate\* per 100,000 population 5 Year Trend

#### Total Group "A" Crime Offenses 5 Year Trend

| Offense                        | Reported in 2017 | Reported in 2016 | Percent<br>Change | Offenses<br>Cleared | Percent<br>Cleared | Percent Of Category | Rate Per<br>100,000* |
|--------------------------------|------------------|------------------|-------------------|---------------------|--------------------|---------------------|----------------------|
| Murder                         | 38               | 47               | -19.15%           | 24                  | 63.16%             | 0.21%               | 2.22                 |
| Negligent Manslaughter         | 9                | 8                | 12.50%            | 8                   | 88.89%             | 0.05%               | 0.53                 |
| Non-consensual Sex Offenses:   | Ì                |                  |                   |                     |                    |                     |                      |
| Rape                           | 568              | 564              | 0.71%             | 245                 | 43.13%             | 3.13%               | 33.16                |
| Sodomy                         | 98               | 129              | -24.03%           | 44                  | 44.90%             | 0.54%               | 5.72                 |
| Sexual Assault w/Obj           | 106              | 90               | 17.78%            | 53                  | 50.00%             | 0.58%               | 6.19                 |
| Fondling                       | 905              | 895              | 1.12%             | 363                 | 40.11%             | 4.98%               | 52.83                |
| Aggravated Assault             | 3,016            | 2,901            | 3.96%             | 2,095               | 69.46%             | 16.61%              | 176.05               |
| Simple Assault                 | 11,842           | 11,732           | 0.94%             | 8,080               | 68.23%             | 65.22%              | 691.25               |
| Intimidation                   | 1,275            | 1,455            | -12.37%           | 590                 | 46.27%             | 7.02%               | 74.43                |
| Kidnapping                     | 185              | 190              | -2.63%            | 112                 | 60.54%             | 1.02%               | 10.80                |
| Consensual Sex Offenses:       | Ì                |                  |                   |                     |                    |                     |                      |
| Incest                         | 15               | 19               | -21.05%           | 5                   | 33.33%             | 0.08%               | 0.88                 |
| Statutory Rape                 | 101              | 128              | -21.09%           | 53                  | 52.48%             | 0.56%               | 5.90                 |
| Crimes Against Persons Total   | 18,158           | 18,158           | 0.00%             | 11,672              | 64.28%             | 20.68%              | 1,059.93             |
| Robbery                        | 226              | 217              | 4.15%             | 89                  | 39.38%             | 0.51%               | 13.19                |
| Burglary/Breaking and Entering | 5,755            | 6,324            | -9.00%            | 1,019               | 17.71%             | 13.02%              | 335.94               |
| Larceny/Theft Offenses         | 20,918           | 21,630           | -3.29%            | 5,139               | 24.57%             | 47.34%              | 1,221.04             |
| Motor Vehicle Theft            | 2,213            | 2,162            | 2.36%             | 478                 | 21.60%             | 5.01%               | 129.18               |
| Arson                          | 180              | 193              | -6.74%            | 57                  | 31.67%             | 0.41%               | 10.51                |
| Destruction Of Property        | 8,444            | 8,166            | 3.40%             | 1,703               | 20.17%             | 19.11%              | 492.90               |
| Counterfeiting/Forgery         | 988              | 956              | 3.35%             | 230                 | 23.28%             | 2.24%               | 57.67                |
| Fraud Offenses                 | 4,729            | 4,560            | 3.71%             | 628                 | 13.28%             | 10.70%              | 276.05               |
| Embezzlement                   | 152              | 147              | 3.40%             | 74                  | 48.68%             | 0.34%               | 8.87                 |
| Extortion/Blackmail            | 42               | 93               | -54.84%           | 1                   | 2.38%              | 0.10%               | 2.45                 |
| Bribery                        | 3                | 4                | -25.00%           | 1                   | 33.33%             | 0.01%               | 0.18                 |
| Stolen Property Offenses       | 541              | 584              | -7.36%            | 349                 | 64.51%             | 1.22%               | 31.58                |
| Crimes Against Property Total  | 44,191           | 45,036           | -1.88%            | 9,768               | 22.10%             | 50.34%              | 2,579.55             |
| Drug/Narcotic Violations       | 12,684           | 11,347           | 11.78%            | 10,963              | 86.43%             | 49.85%              | 740.40               |
| Drug Equipment Violations      | 11,564           | 10,292           | 12.36%            | 10,311              | 89.16%             | 45.45%              | 675.02               |
| Gambling Offenses              | 1                | 2                | -50.00%           | 1                   | 100.00%            | 0.00%               | 0.06                 |
| Pornography/Obscene Material   | 241              | 208              | 15.87%            | 84                  | 34.85%             | 0.95%               | 14.07                |
| Prostitution Offenses          | 41               | 30               | 36.67%            | 25                  | 60.98%             | 0.16%               | 2.39                 |
| Weapons Law Violations         | 913              | 986              | -7.40%            | 642                 | 70.32%             | 3.59%               | 53.29                |
| Crimes Against Society Total   | 25,444           | 22,865           | 11.28%            | 22,026              | 86.57%             | 28.98%              | 1,485.24             |
| Total Group "A" Offenses       | 87,793           | 86,059           | 2.01%             | 43,466              | 49.51%             |                     | 5,124.73             |