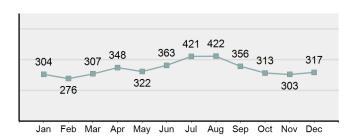

#### Frequency of Violent Crime vs Month

| Violent Crime Category Distribution  |                     |
|--------------------------------------|---------------------|
| <u>Category</u>                      | <u>Distribution</u> |
| Aggravated Assault                   | 74.43%              |
| Rape                                 | 14.02%              |
| Robbery                              | 5.58%               |
| Sexual Assault with an Object        | 2.62%               |
| Sodomy                               | 2.42%               |
| Murder and Nonnegligent Manslaughter | 0.94%               |
|                                      |                     |