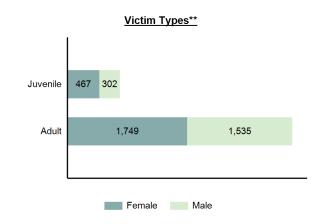

<sup>\*</sup>Adjusted population base: 1,713,125

Statewide Crime Profile 2017 Crime in Idaho

<sup>\*\*</sup>Does not include 37 victims whose gender or age is unknown.