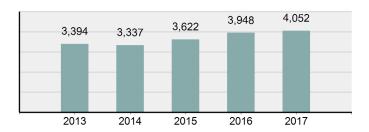

# Violent Crime Offenses Reported 4,052 Changes from 2016 2.63% Rate per 100,000\* 236.53 Total Arrests 1,664

\*\*\*\*\*\*\*\*\*\*\*\*\*\*\*\*\*\*\*\*\*\*\*\*\*

#### Total Violent Crime 5 Year Trend