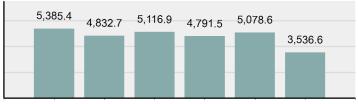

#### Crime Rate\* per 100,000 population 5 Year Trend

#### Total Group "A" Crime Offenses 5 Year Trend

| Offense                        | Reported in 2017 | Reported in 2016 | Percent<br>Change | Offenses<br>Cleared | Percent<br>Cleared | Percent Of Category | Rate Per<br>100,000* |
|--------------------------------|------------------|------------------|-------------------|---------------------|--------------------|---------------------|----------------------|
| Murder                         | 38               | 47               | -19.15%           | 24                  | 63.16%             | 0.21%               | 2.22                 |
| Negligent Manslaughter         | 9                | 8                | 12.50%            | 8                   | 88.89%             | 0.05%               | 0.53                 |
| Non-consensual Sex Offenses:   | Ì                |                  |                   |                     |                    |                     |                      |
| Rape                           | 568              | 564              | 0.71%             | 245                 | 43.13%             | 3.13%               | 33.16                |
| Sodomy                         | 98               | 129              | -24.03%           | 44                  | 44.90%             | 0.54%               | 5.72                 |
| Sexual Assault w/Obj           | 106              | 90               | 17.78%            | 53                  | 50.00%             | 0.58%               | 6.19                 |
| Fondling                       | 905              | 895              | 1.12%             | 363                 | 40.11%             | 4.98%               | 52.83                |
| Aggravated Assault             | 3,016            | 2,901            | 3.96%             | 2,095               | 69.46%             | 16.61%              | 176.05               |
| Simple Assault                 | 11,842           | 11,732           | 0.94%             | 8,080               | 68.23%             | 65.22%              | 691.25               |
| Intimidation                   | 1,275            | 1,455            | -12.37%           | 590                 | 46.27%             | 7.02%               | 74.43                |
| Kidnapping                     | 185              | 190              | -2.63%            | 112                 | 60.54%             | 1.02%               | 10.80                |
| Consensual Sex Offenses:       | Ì                |                  |                   |                     |                    |                     |                      |
| Incest                         | 15               | 19               | -21.05%           | 5                   | 33.33%             | 0.08%               | 0.88                 |
| Statutory Rape                 | 101              | 128              | -21.09%           | 53                  | 52.48%             | 0.56%               | 5.90                 |
| Crimes Against Persons Total   | 18,158           | 18,158           | 0.00%             | 11,672              | 64.28%             | 20.68%              | 1,059.93             |
| Robbery                        | 226              | 217              | 4.15%             | 89                  | 39.38%             | 0.51%               | 13.19                |
| Burglary/Breaking and Entering | 5,755            | 6,324            | -9.00%            | 1,019               | 17.71%             | 13.02%              | 335.94               |
| Larceny/Theft Offenses         | 20,918           | 21,630           | -3.29%            | 5,139               | 24.57%             | 47.34%              | 1,221.04             |
| Motor Vehicle Theft            | 2,213            | 2,162            | 2.36%             | 478                 | 21.60%             | 5.01%               | 129.18               |
| Arson                          | 180              | 193              | -6.74%            | 57                  | 31.67%             | 0.41%               | 10.51                |
| Destruction Of Property        | 8,444            | 8,166            | 3.40%             | 1,703               | 20.17%             | 19.11%              | 492.90               |
| Counterfeiting/Forgery         | 988              | 956              | 3.35%             | 230                 | 23.28%             | 2.24%               | 57.67                |
| Fraud Offenses                 | 4,729            | 4,560            | 3.71%             | 628                 | 13.28%             | 10.70%              | 276.05               |
| Embezzlement                   | 152              | 147              | 3.40%             | 74                  | 48.68%             | 0.34%               | 8.87                 |
| Extortion/Blackmail            | 42               | 93               | -54.84%           | 1                   | 2.38%              | 0.10%               | 2.45                 |
| Bribery                        | 3                | 4                | -25.00%           | 1                   | 33.33%             | 0.01%               | 0.18                 |
| Stolen Property Offenses       | 541              | 584              | -7.36%            | 349                 | 64.51%             | 1.22%               | 31.58                |
| Crimes Against Property Total  | 44,191           | 45,036           | -1.88%            | 9,768               | 22.10%             | 50.34%              | 2,579.55             |
| Drug/Narcotic Violations       | 12,684           | 11,347           | 11.78%            | 10,963              | 86.43%             | 49.85%              | 740.40               |
| Drug Equipment Violations      | 11,564           | 10,292           | 12.36%            | 10,311              | 89.16%             | 45.45%              | 675.02               |
| Gambling Offenses              | 1                | 2                | -50.00%           | 1                   | 100.00%            | 0.00%               | 0.06                 |
| Pornography/Obscene Material   | 241              | 208              | 15.87%            | 84                  | 34.85%             | 0.95%               | 14.07                |
| Prostitution Offenses          | 41               | 30               | 36.67%            | 25                  | 60.98%             | 0.16%               | 2.39                 |
| Weapons Law Violations         | 913              | 986              | -7.40%            | 642                 | 70.32%             | 3.59%               | 53.29                |
| Crimes Against Society Total   | 25,444           | 22,865           | 11.28%            | 22,026              | 86.57%             | 28.98%              | 1,485.24             |
| Total Group "A" Offenses       | 87,793           | 86,059           | 2.01%             | 43,466              | 49.51%             |                     | 5,124.73             |