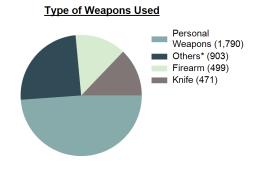

\*Others: Blunt Object, Motor Vehicle, Poison, Explosives, Fire/Incendiary Device, Drugs/Narcotics/Sleeping Pills, Asphyxiation, Others, Unknown

#### Frequency of Violent Crime vs Month

| Violent Crime Category Distribution  |                     |
|--------------------------------------|---------------------|
| <u>Category</u>                      | <u>Distribution</u> |
| Aggravated Assault                   | 74.43%              |
| Rape                                 | 14.02%              |
| Robbery                              | 5.58%               |
| Sexual Assault with an Object        | 2.62%               |
| Sodomy                               | 2.42%               |
| Murder and Nonnegligent Manslaughter | 0.94%               |
|                                      |                     |