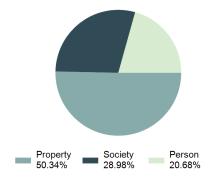

#### 2017 Group "A" Offenses by Category

#### Total Group "A" Crime Offenses 5 Year Trend

| Offense                        | Reported in 2017 | Reported in 2016 | Percent<br>Change | Offenses<br>Cleared | Percent<br>Cleared | Percent Of Category | Rate Per<br>100,000* |
|--------------------------------|------------------|------------------|-------------------|---------------------|--------------------|---------------------|----------------------|
| Murder                         | 38               | 47               | -19.15%           | 24                  | 63.16%             | 0.21%               | 2.22                 |
| Negligent Manslaughter         | 9                | 8                | 12.50%            | 8                   | 88.89%             | 0.05%               | 0.53                 |
| Non-consensual Sex Offenses:   | Ì                |                  |                   |                     |                    |                     |                      |
| Rape                           | 568              | 564              | 0.71%             | 245                 | 43.13%             | 3.13%               | 33.16                |
| Sodomy                         | 98               | 129              | -24.03%           | 44                  | 44.90%             | 0.54%               | 5.72                 |
| Sexual Assault w/Obj           | 106              | 90               | 17.78%            | 53                  | 50.00%             | 0.58%               | 6.19                 |
| Fondling                       | 905              | 895              | 1.12%             | 363                 | 40.11%             | 4.98%               | 52.83                |
| Aggravated Assault             | 3,016            | 2,901            | 3.96%             | 2,095               | 69.46%             | 16.61%              | 176.05               |
| Simple Assault                 | 11,842           | 11,732           | 0.94%             | 8,080               | 68.23%             | 65.22%              | 691.25               |
| Intimidation                   | 1,275            | 1,455            | -12.37%           | 590                 | 46.27%             | 7.02%               | 74.43                |
| Kidnapping                     | 185              | 190              | -2.63%            | 112                 | 60.54%             | 1.02%               | 10.80                |
| Consensual Sex Offenses:       | Ì                |                  |                   |                     |                    |                     |                      |
| Incest                         | 15               | 19               | -21.05%           | 5                   | 33.33%             | 0.08%               | 0.88                 |
| Statutory Rape                 | 101              | 128              | -21.09%           | 53                  | 52.48%             | 0.56%               | 5.90                 |
| Crimes Against Persons Total   | 18,158           | 18,158           | 0.00%             | 11,672              | 64.28%             | 20.68%              | 1,059.93             |
| Robbery                        | 226              | 217              | 4.15%             | 89                  | 39.38%             | 0.51%               | 13.19                |
| Burglary/Breaking and Entering | 5,755            | 6,324            | -9.00%            | 1,019               | 17.71%             | 13.02%              | 335.94               |
| Larceny/Theft Offenses         | 20,918           | 21,630           | -3.29%            | 5,139               | 24.57%             | 47.34%              | 1,221.04             |
| Motor Vehicle Theft            | 2,213            | 2,162            | 2.36%             | 478                 | 21.60%             | 5.01%               | 129.18               |
| Arson                          | 180              | 193              | -6.74%            | 57                  | 31.67%             | 0.41%               | 10.51                |
| Destruction Of Property        | 8,444            | 8,166            | 3.40%             | 1,703               | 20.17%             | 19.11%              | 492.90               |
| Counterfeiting/Forgery         | 988              | 956              | 3.35%             | 230                 | 23.28%             | 2.24%               | 57.67                |
| Fraud Offenses                 | 4,729            | 4,560            | 3.71%             | 628                 | 13.28%             | 10.70%              | 276.05               |
| Embezzlement                   | 152              | 147              | 3.40%             | 74                  | 48.68%             | 0.34%               | 8.87                 |
| Extortion/Blackmail            | 42               | 93               | -54.84%           | 1                   | 2.38%              | 0.10%               | 2.45                 |
| Bribery                        | 3                | 4                | -25.00%           | 1                   | 33.33%             | 0.01%               | 0.18                 |
| Stolen Property Offenses       | 541              | 584              | -7.36%            | 349                 | 64.51%             | 1.22%               | 31.58                |
| Crimes Against Property Total  | 44,191           | 45,036           | -1.88%            | 9,768               | 22.10%             | 50.34%              | 2,579.55             |
| Drug/Narcotic Violations       | 12,684           | 11,347           | 11.78%            | 10,963              | 86.43%             | 49.85%              | 740.40               |
| Drug Equipment Violations      | 11,564           | 10,292           | 12.36%            | 10,311              | 89.16%             | 45.45%              | 675.02               |
| Gambling Offenses              | 1                | 2                | -50.00%           | 1                   | 100.00%            | 0.00%               | 0.06                 |
| Pornography/Obscene Material   | 241              | 208              | 15.87%            | 84                  | 34.85%             | 0.95%               | 14.07                |
| Prostitution Offenses          | 41               | 30               | 36.67%            | 25                  | 60.98%             | 0.16%               | 2.39                 |
| Weapons Law Violations         | 913              | 986              | -7.40%            | 642                 | 70.32%             | 3.59%               | 53.29                |
| Crimes Against Society Total   | 25,444           | 22,865           | 11.28%            | 22,026              | 86.57%             | 28.98%              | 1,485.24             |
| Total Group "A" Offenses       | 87,793           | 86,059           | 2.01%             | 43,466              | 49.51%             |                     | 5,124.73             |