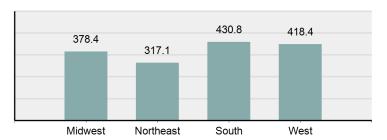

#### 2016 Violent Crime Rate per 100,000 population State Ranking By Region

| South Region:        | Rate:   | West Region: | Rate: |
|----------------------|---------|--------------|-------|
| District of Columbia | 1,205.9 | Alaska       | 804.2 |
| Tennessee            | 632.9   | New Mexico   | 702.5 |
| Louisiana            | 566.1   | Nevada       | 678.1 |
| Arkansas             | 550.9   | Arizona      | 470.1 |
| Alabama              | 532.3   | California   | 445.3 |
| Delaware             | 508.8   | Montana      | 368.3 |
| South Carolina       | 501.8   | Colorado     | 342.6 |
| Maryland             | 472.0   | Hawaii       | 309.2 |
| Oklahoma             | 449.8   |              |       |
| Texas                | 434.4   | Washington   | 302.2 |
| Florida              | 430.3   | Oregon       | 264.6 |
| Georgia              | 397.6   | Wyoming      | 244.2 |
| North Carolina       | 372.2   | Utah         | 242.8 |
| West Virginia        | 358.1   | Idaho        | 230.3 |
| Mississippi          | 280.5   |              |       |
| Kentucky             | 232.3   |              |       |
| Virginia             | 217.6   |              |       |

| Northeast Region: | Rate: | Midwest Region: | Rate: |
|-------------------|-------|-----------------|-------|
| Massachusetts     | 376.9 | Missouri        | 519.4 |
| New York          | 376.2 | Michigan        | 459.0 |
| Pennsylvania      | 316.4 | Illinois        | 436.3 |
| New Jersey        | 245.0 | South Dakota    | 418.4 |
| Rhode Island      | 238.9 | Indiana         | 404.7 |
| Connecticut       | 227.1 | Kansas          | 380.4 |
| New Hampshire     | 197.6 | Wisconsin       | 305.9 |
| Vermont           | 158.3 | Ohio            | 300.3 |
| Maine             | 123.8 | Nebraska        | 291.0 |
|                   |       | lowa            | 290.6 |
|                   |       | North Dakota    | 251.1 |
|                   |       | Minnesota       | 242.6 |

Source: Crime in the U.S. - 2016

2016 U.S. Violent Crime Rate by Region per 100,000 population