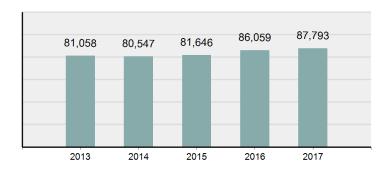

#### Total Group "A" Crime Offenses 5 Year Trend

| Offense                        | Reported in 2017 | Reported in 2016 | Percent<br>Change | Offenses<br>Cleared | Percent<br>Cleared | Percent Of Category | Rate Per<br>100,000* |
|--------------------------------|------------------|------------------|-------------------|---------------------|--------------------|---------------------|----------------------|
| Murder                         | 38               | 47               | -19.15%           | 24                  | 63.16%             | 0.21%               | 2.22                 |
| Negligent Manslaughter         | 9                | 8                | 12.50%            | 8                   | 88.89%             | 0.05%               | 0.53                 |
| Non-consensual Sex Offenses:   | Ì                |                  |                   |                     |                    |                     |                      |
| Rape                           | 568              | 564              | 0.71%             | 245                 | 43.13%             | 3.13%               | 33.16                |
| Sodomy                         | 98               | 129              | -24.03%           | 44                  | 44.90%             | 0.54%               | 5.72                 |
| Sexual Assault w/Obj           | 106              | 90               | 17.78%            | 53                  | 50.00%             | 0.58%               | 6.19                 |
| Fondling                       | 905              | 895              | 1.12%             | 363                 | 40.11%             | 4.98%               | 52.83                |
| Aggravated Assault             | 3,016            | 2,901            | 3.96%             | 2,095               | 69.46%             | 16.61%              | 176.05               |
| Simple Assault                 | 11,842           | 11,732           | 0.94%             | 8,080               | 68.23%             | 65.22%              | 691.25               |
| Intimidation                   | 1,275            | 1,455            | -12.37%           | 590                 | 46.27%             | 7.02%               | 74.43                |
| Kidnapping                     | 185              | 190              | -2.63%            | 112                 | 60.54%             | 1.02%               | 10.80                |
| Consensual Sex Offenses:       | Ì                |                  |                   |                     |                    |                     |                      |
| Incest                         | 15               | 19               | -21.05%           | 5                   | 33.33%             | 0.08%               | 0.88                 |
| Statutory Rape                 | 101              | 128              | -21.09%           | 53                  | 52.48%             | 0.56%               | 5.90                 |
| Crimes Against Persons Total   | 18,158           | 18,158           | 0.00%             | 11,672              | 64.28%             | 20.68%              | 1,059.93             |
| Robbery                        | 226              | 217              | 4.15%             | 89                  | 39.38%             | 0.51%               | 13.19                |
| Burglary/Breaking and Entering | 5,755            | 6,324            | -9.00%            | 1,019               | 17.71%             | 13.02%              | 335.94               |
| Larceny/Theft Offenses         | 20,918           | 21,630           | -3.29%            | 5,139               | 24.57%             | 47.34%              | 1,221.04             |
| Motor Vehicle Theft            | 2,213            | 2,162            | 2.36%             | 478                 | 21.60%             | 5.01%               | 129.18               |
| Arson                          | 180              | 193              | -6.74%            | 57                  | 31.67%             | 0.41%               | 10.51                |
| Destruction Of Property        | 8,444            | 8,166            | 3.40%             | 1,703               | 20.17%             | 19.11%              | 492.90               |
| Counterfeiting/Forgery         | 988              | 956              | 3.35%             | 230                 | 23.28%             | 2.24%               | 57.67                |
| Fraud Offenses                 | 4,729            | 4,560            | 3.71%             | 628                 | 13.28%             | 10.70%              | 276.05               |
| Embezzlement                   | 152              | 147              | 3.40%             | 74                  | 48.68%             | 0.34%               | 8.87                 |
| Extortion/Blackmail            | 42               | 93               | -54.84%           | 1                   | 2.38%              | 0.10%               | 2.45                 |
| Bribery                        | 3                | 4                | -25.00%           | 1                   | 33.33%             | 0.01%               | 0.18                 |
| Stolen Property Offenses       | 541              | 584              | -7.36%            | 349                 | 64.51%             | 1.22%               | 31.58                |
| Crimes Against Property Total  | 44,191           | 45,036           | -1.88%            | 9,768               | 22.10%             | 50.34%              | 2,579.55             |
| Drug/Narcotic Violations       | 12,684           | 11,347           | 11.78%            | 10,963              | 86.43%             | 49.85%              | 740.40               |
| Drug Equipment Violations      | 11,564           | 10,292           | 12.36%            | 10,311              | 89.16%             | 45.45%              | 675.02               |
| Gambling Offenses              | 1                | 2                | -50.00%           | 1                   | 100.00%            | 0.00%               | 0.06                 |
| Pornography/Obscene Material   | 241              | 208              | 15.87%            | 84                  | 34.85%             | 0.95%               | 14.07                |
| Prostitution Offenses          | 41               | 30               | 36.67%            | 25                  | 60.98%             | 0.16%               | 2.39                 |
| Weapons Law Violations         | 913              | 986              | -7.40%            | 642                 | 70.32%             | 3.59%               | 53.29                |
| Crimes Against Society Total   | 25,444           | 22,865           | 11.28%            | 22,026              | 86.57%             | 28.98%              | 1,485.24             |
| Total Group "A" Offenses       | 87,793           | 86,059           | 2.01%             | 43,466              | 49.51%             |                     | 5,124.73             |