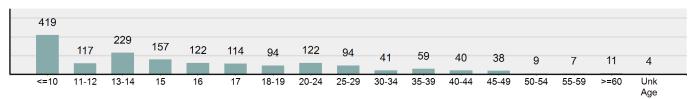

#### Victim Count of Non-Consensual Sex Offenses by Age

\*Adjusted population base: 1,713,125 \*\*Does not include 9 victims whose gender or age is unknown.