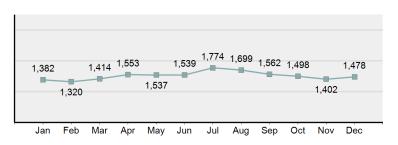

#### Frequency of Crime by Month

\*Others: Blunt Object, Motor Vehicle, Poison, Explosives, Fire/Incendiary Device, Drugs/Narcotics/Sleeping Pills, Asphyxiation, Others, Unknown