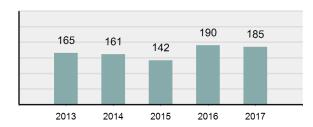

#### Total Crimes Against Persons 5 Year Trend

| Crimes Against Persons by Category |                     |  |  |  |  |
|------------------------------------|---------------------|--|--|--|--|
| <u>Offenses</u>                    | <b>Distribution</b> |  |  |  |  |
| Simple Assault                     | 65.22%              |  |  |  |  |
| Aggravated Assault                 | 16.61%              |  |  |  |  |
| Intimidation                       | 7.02%               |  |  |  |  |
| Fondling                           | 4.98%               |  |  |  |  |
| Rape                               | 3.13%               |  |  |  |  |
| Kidnapping                         | 1.02%               |  |  |  |  |
| Sexual Assault w/Obj               | 0.58%               |  |  |  |  |
| Statutory Rape                     | 0.56%               |  |  |  |  |
| Sodomy                             | 0.54%               |  |  |  |  |
| Murder                             | 0.21%               |  |  |  |  |
| Incest                             | 0.08%               |  |  |  |  |
| Negligent Manslaughter             | 0.05%               |  |  |  |  |