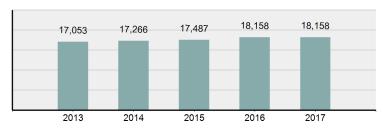

#### Total Crimes Against Persons 5 Year Trend

| Crimes Against Persons by Category |                     |  |  |  |  |
|------------------------------------|---------------------|--|--|--|--|
| <u>Offenses</u>                    | <b>Distribution</b> |  |  |  |  |
| Simple Assault                     | 65.22%              |  |  |  |  |
| Aggravated Assault                 | 16.61%              |  |  |  |  |
| Intimidation                       | 7.02%               |  |  |  |  |
| Fondling                           | 4.98%               |  |  |  |  |
| Rape                               | 3.13%               |  |  |  |  |
| Kidnapping                         | 1.02%               |  |  |  |  |
| Sexual Assault w/Obj               | 0.58%               |  |  |  |  |
| Statutory Rape                     | 0.56%               |  |  |  |  |
| Sodomy                             | 0.54%               |  |  |  |  |
| Murder                             | 0.21%               |  |  |  |  |
| Incest                             | 0.08%               |  |  |  |  |
| Negligent Manslaughter             | 0.05%               |  |  |  |  |

## 2017 Crimes Against Persons