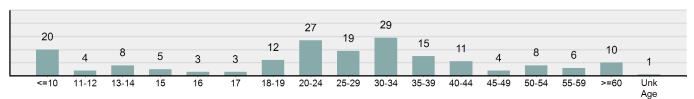

lationships of Victim to Offender(s) |        |  |
|--------------------------------------------|--------|--|
| Boyfriend/Girlfriend                       | 20.29% |  |
| Acquaintance                               | 15.46% |  |
| Spouse                                     | 13.53% |  |
| Child                                      | 9.18%  |  |
| Otherwise Known                            | 9.18%  |  |

#### Victim Types\*\*



| Top Types Of Injury      |        |  |
|--------------------------|--------|--|
| Apparent Minor Injury    | 35.23% |  |
| Other Major Injury       | 2.59%  |  |
| Apparent Broken Bones    | 1.55%  |  |
| Possible Internal Injury | 1.55%  |  |
| Severe Laceration        | 1.55%  |  |
|                          |        |  |

#### Victim Count of Kidnapping by Age



\*Adjusted population base: 1,713,125
\*\*Does not include 3 victims whose gender or age is unknown.

## Aggravated Assault

- An unlawful attack by one person upon another wherein the offender uses a weapon or displays it in a threatening manner, or the victim suffers obvious severe or aggravated bodily injury involving apparent broken bones, loss of teeth, possible internal injury, severe laceration, or loss of consciousness -

It is not necessary that a victim sustain an injury from an aggravated assault when the weapon used has the potential to cause serious personal injury. Attempted murders are included in this category

## Aggravated Assault Offenses Reported 3,016 Changes from 2016 3.96% Rate per 100,000\* 176.05 Total Arrests 1,410

| Top Locations of Aggravated Assault