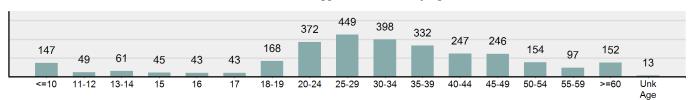

|--------------------------------------------|--------|--|--|
| Acquaintance                               | 18.53% |  |  |
| Stranger                                   | 16.39% |  |  |
| Boyfriend/Girlfriend                       | 13.88% |  |  |
| Otherwise Known                            | 11.29% |  |  |
| Relationship Unknown                       | 8.42%  |  |  |

#### Victim Types\*\*



| Top Types Of Injury      |        |  |  |
|--------------------------|--------|--|--|
| Apparent Minor Injury    | 27.46% |  |  |
| Other Major Injury       | 7.54%  |  |  |
| Severe Laceration        | 7.29%  |  |  |
| Possible Internal Injury | 6.68%  |  |  |
| Apparent Broken Bones    | 4.97%  |  |  |
|                          |        |  |  |

#### Victim Count of Aggravated Assault by Age



<sup>\*\*</sup>Does not include 27 victims whose gender or age is unknown.

## Simple Assault

An unlawful physical attack by one person upon another where neither the offender displays a weapon, nor the victim suffers obvious severe or aggravated bodily injury involving apparent broken bones, loss of teeth, possible internal injury, severe laceration, or loss of consciousness -

## Simple Assault Offenses Reported 11,842 Changes from 2016 0.94% Rate per 100,000\* 691.25 Total Arrests 4,745

| Top Locations of Simple Assault    |        |
|------------------------------------|--------|
| Residence/Home                     | 64.38% |
| Highway/Road/Alley/Street/Sidewalk | 8.68%  |
| School/College                     | 4.62%  |
| Bar/Nightclub                      | 3.40%  |
| Parking/Dro