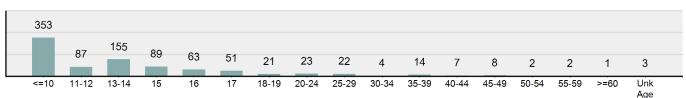

end



| Top Relationships of Victim to Offer | nder(s) |
|--------------------------------------|---------|
| Acquaintance                         | 21.08%  |
| Child                                | 15.68%  |
| Other Family Member                  | 9.62%   |
| Otherwise Known                      | 9.08%   |
| Friend                               | 7.03%   |
|                                      |         |

#### Victim Types\*\*



| Top Types Of Injury      |       |  |
|--------------------------|-------|--|
| Apparent Minor Injury    | 5.52% |  |
| Possible Internal Injury | 2.32% |  |
| Unconsciousness          | 0.11% |  |
|                          |       |  |
|                          |       |  |
|                          |       |  |

#### Victim Count of Fondling by Age



<sup>\*\*</sup>Does not include 6 victims whose gender or age is unknown.

#### **Kidnapping**

- The unlawful seizure, transportation, and/or detention of a person against his/her will, or a minor without the consent of his/her parent(s) or legal guardian -

Although the object of a kidnapping may be to obtain money or property, kidnapping is a crime against persons. This offense includes not only kidnapping and abduction, but hostage taking as well. This category is intended to capture information on only the persons actually kidnapped or abducted, not those persons or organizations paying ransoms. Therefore, for each offense of kidnapping, the victims are only the persons taken or detained against their will.

## Kidnapping Offenses Reported 185 Changes from 2016 -2.63% Rate per 100,0