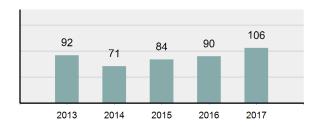

#### Total Crimes Against Persons 5 Year Trend

| Crimes Against Persons by Category |                     |  |  |  |  |
|------------------------------------|---------------------|--|--|--|--|
| <u>Offenses</u>                    | <b>Distribution</b> |  |  |  |  |
| Simple Assault                     | 65.22%              |  |  |  |  |
| Aggravated Assault                 | 16.61%              |  |  |  |  |
| Intimidation                       | 7.02%               |  |  |  |  |
| Fondling                           | 4.98%               |  |  |  |  |
| Rape                               | 3.13%               |  |  |  |  |
| Kidnapping                         | 1.02%               |  |  |  |  |
| Sexual Assault w/Obj               | 0.58%               |  |  |  |  |
| Statutory Rape                     | 0.56%               |  |  |  |  |
| Sodomy                             | 0.54%               |  |  |  |  |
| Murder                             | 0.21%               |  |  |  |  |
| Incest                             | 0.08%               |  |  |  |  |
| Negligent Manslaughter             | 0.05%               |  |  |  |  |