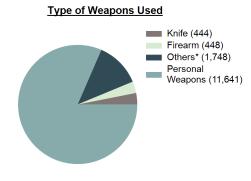

#### Type of Weapon Used in Commission of Crime

Up to three different types of weapons can be entered for each offense

| Offense                    | Firearm | Handgun | Shotgun | Other<br>Firearm | Knife | Blunt<br>Object | Personal<br>Weapons | Others* | Asphy-<br>xiation |
|----------------------------|---------|---------|---------|------------------|-------|-----------------|---------------------|---------|-------------------|
| Murder                     | 0       | 14      | 3       | 0                | 7     | 1               | 7                   | 1       | 1                 |
| Negligent<br>Manslaughter  | 3       | 1       | 1       | 0                | 0     | 0               | 0                   | 4       | 0                 |
| Rape                       | 1       | 1       | 0       | 0                | 5     | 0               | 498                 | 50      | 0                 |
| Sodomy                     | 0       | 0       | 0       | 0                | 0     | 1               | 82                  | 6       | 0                 |
| Sexual Assault<br>w/Object | 0       | 1       | 0       | 0                | 0     | 2               | 87                  | 7       | 0                 |
| Fondling                   | 0       | 1       | 0       | 0                | 0     | 1               | 707                 | 87      | 0                 |
| Aggravated Assault         | 85      | 233     | 60      | 29               | 425   | 245             | 1,033               | 437     | 119               |
| Simple Assault             | 0       | 0       | 0       | 0                | 0     | 0               | 9,132               | 760     | 0                 |
| Intimidation               | 0       | 0       | 0       | 0                | 0     | 0               | 0                   | 0       | 0                 |
| Kidnapping                 | 1       | 12      | 2       | 0                | 7     | 4               | 94                  | 21      | 0                 |
| Incest                     | 0       | 0       | 0       | 0                | 0     | 0               | 0                   | 0       | 0                 |
| Statutory Rape             | 0       | 0       | 0       | 0                | 0     | 0               | 1                   | 1       | 0                 |
| Total                      | 90      | 263     | 66      | 29               | 444   | 254             | 11,641              | 1,374   | 120               |

\*Others: Motor Vehicle, Poison, Explosives, Fire/Incendiary Device, Drugs/Narcotics/Sleeping Pills, Others, Unknown