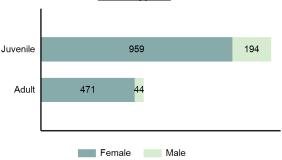

| Arrestee Information |       |        |          |        |
|----------------------|-------|--------|----------|--------|
|                      | Adult |        | Juvenile |        |
| Race                 | Male  | Female | Male     | Female |
| White                | 193   | 5      | 99       | 7      |
| Black                | 4     | 0      | 6        | 0      |
| Indian               | 2     | 0      | 1        | 0      |
| Asian                | 2     | 0      | 2        | 0      |
| Unknown              | 13    | 1      | 15       | 2      |
| <b>Ethnicity</b>     | İ     |        |          |        |
| Non-Hispanic         | 180   | 4      | 98       | 6      |
| Hispanic             | 19    | 0      | 9        | 1      |
| Unknown              | 15    | 2      | 16       | 2      |