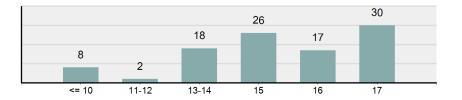

#### Victims of Crimes Against Person by Age

<sup>\*\*</sup>Does not include 150 victims whose gender or age is unknown.