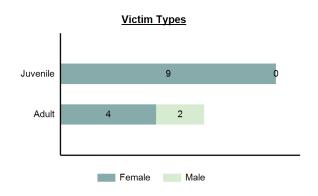

#### **Victim Types**

| Top Murder Circumstances |        |
|--------------------------|--------|
| Argument                 | 55.26% |
| Unknown Circumstances    | 23.68% |
| Other Circumstances      | 15.79% |
| Lovers' Quarrel          | 5.26%  |
|                          |        |

#### **Murder Count - 5 Year Trend**

| Top Relationships of Victim to Offender(s) |        |  |
|--------------------------------------------|--------|--|
| Acquaintance                               | 25.00% |  |
| Boyfriend/Girlfriend                       | 12.50% |  |
| Stranger                                   | 10.00% |  |
| Relationship Unknown                       | 7.50%  |  |
| Spouse                                     | 7.50%  |  |

## Murder Offenses Reported 38 Changes from 2016 -19.15% Rate per 100,000\* 2.22 Total Arrests 19

| <b>Top Locations of Murder</b>     |        |  |
|------------------------------------|--------|--|
| Residence/Home                     | 63.16% |  |
| Field/Woods                        | 10.53% |  |
| Bar/Nightclub                      | 7.89%  |  |
| Highway/Road/Alley/Street/Sidewalk | 5.26%  |  |
| Parking/Drop Lot/Garage            | 5.26%  |  |