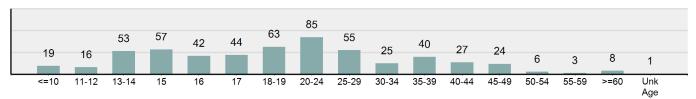

#### Victims of Crimes Against Person by Age

<sup>\*\*</sup>Does not include 150 victims whose gender or age is unknown.

#### Victim Count of Murder by Age