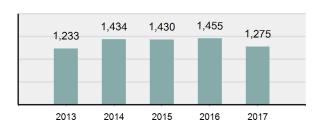

#### Total Crimes Against Persons 5 Year Trend

| Crimes Against Persons by Category |                     |  |  |  |  |
|------------------------------------|---------------------|--|--|--|--|
| <u>Offenses</u>                    | <b>Distribution</b> |  |  |  |  |
| Simple Assault                     | 65.22%              |  |  |  |  |
| Aggravated Assault                 | 16.61%              |  |  |  |  |
| Intimidation                       | 7.02%               |  |  |  |  |
| Fondling                           | 4.98%               |  |  |  |  |
| Rape                               | 3.13%               |  |  |  |  |
| Kidnapping                         | 1.02%               |  |  |  |  |
| Sexual Assault w/Obj               | 0.58%               |  |  |  |  |
| Statutory Rape                     | 0.56%               |  |  |  |  |
| Sodomy                             | 0.54%               |  |  |  |  |
| Murder                             | 0.21%               |  |  |  |  |
| Incest                             | 0.08%               |  |  |  |  |
| Negligent Manslaughter             | 0.05%               |  |  |  |  |