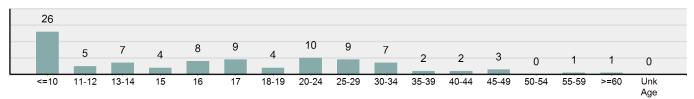

#### Victims of Crimes Against Person by Age

<sup>\*\*</sup>Does not include 150 victims whose gender or age is unknown.