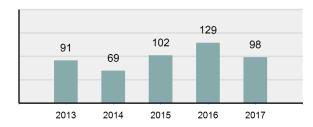

#### **Murder Count - 5 Year Trend**

| Top Relationships of Victim to Offender(s) |        |  |
|--------------------------------------------|--------|--|
| Acquaintance                               | 25.00% |  |
| Boyfriend/Girlfriend                       | 12.50% |  |
| Stranger                                   | 10.00% |  |
| Relationship Unknown                       | 7.50%  |  |
| Spouse                                     | 7.50%  |  |

## Murder Offenses Reported 38 Changes from 2016 -19.15% Rate per 100,000\* 2.22 Total Arrests 19

| <b>Top Locations of Murder</b>     |        |  |
|------------------------------------|--------|--|
| Residence/Home                     | 63.16% |  |
| Field/Woods                        | 10.53% |  |
| Bar/Nightclub                      | 7.89%  |  |
| Highway/Road/Alley/Street/Sidewalk | 5.26%  |  |
| Parking/Drop Lot/Garage            | 5.26%  |  |