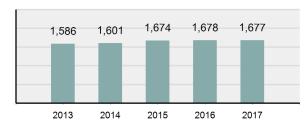

## Non-Consensual Sex Offenses Offenses Reported 1,677 Changes from 2016 -0.06% Rate per 100,000\* 97.90 Total Arrests 352

| Top Locations of Non-Consensual Sex Offenses |        |  |
|----------------------------------------------|--------|--|
| Residence/Home                               | 74.00% |  |
| Other/Unknown                                | 5.19%  |  |
| Field/Woods                                  | 3.52%  |  |
| Highway/Road/Alley/Street/Sidewalk           | 3.28%  |  |
| School/College                               | 3.28%  |  |

#### Non-Consensual Sex Offenses Count - 5 Year Trend

| Top Relationships of Victim to Offender(s) |        |  |
|--------------------------------------------|--------|--|
| Acquaintance                               | 28.54% |  |
| Otherwise Known                            | 10.16% |  |
| Child                                      | 9.57%  |  |
| Friend                                     | 8.51%  |  |
| Relationship Unknown                       | 6.99%  |  |