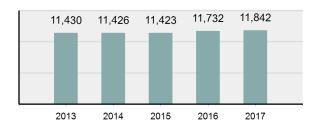

## Simple Assault Offenses Reported 11,842 Changes from 2016 0.94% Rate per 100,000\* 691.25 Total Arrests 4,745

| Top Locations of Simple Assault    |        |
|------------------------------------|--------|
| Residence/Home                     | 64.38% |
| Highway/Road/Alley/Street/Sidewalk | 8.68%  |
| School/College                     | 4.62%  |
| Bar/Nightclub                      | 3.40%  |
| Parking/Drop Lot/Garage            | 2.65%  |