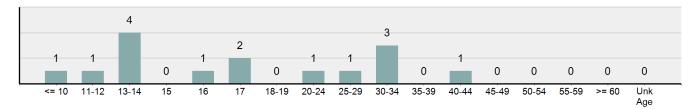

ity    |                      |        |      |        |
| Non Hispanic | 2                    | 0      | О    | 0      |
| Hispanic     | 2                    | 0      | О    | 0      |
| Unknown      | 0                    | 0      | 1    | 0      |
| Unknown      | ۰Į                   | U      | 11   |        |

#### **Incest Count - 5 Year Trend**



| Top Relationships of Victim to Offender(s) |        |  |
|--------------------------------------------|--------|--|
| Sibling                                    | 31.25% |  |
| Child                                      | 12.50% |  |
| Inlaw                                      | 12.50% |  |
| Other Family Member                        | 12.50% |  |
| Stranger                                   | 12.50% |  |



#### Victim Count by Age



## Consensual Sex Offenses - Statutory Rape

- Non-forcible sexual intercourse with a person who is under the statutory age of consent -

Statutory age of consent in Idaho is 18 years of age.

## Statutory Rape Offenses Reported 101 Changes from 2016 -21.09% Rate per 100,000\* 5.90 Total Arrests 20

| Top Locations of Statutory Rape |        |  |  |
|---------------------------------|--------|--|--|
| Residence/Home                  | 70.30% |  |  |
| Other/Unknown                   | 7.92%  |  |  |
| Field/Woods                     | 2.97%  |  |  |
| Hotel/Motel/Etc.                | 2.97%  |  |  |
| Grocery/Supermarket             | 1.98%  |  |  |

|                  | Arrestee Information |        |          |        |
|------------------|----------------------|--------|----------|---