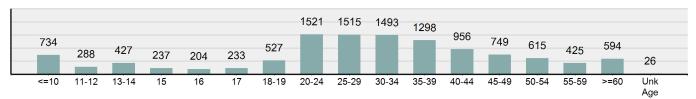

#### Victim Count of Simple Assault by Age

\*Adjusted population base: 1,713,125 \*\*Does not include 87 victims whose gender or age is unknown.