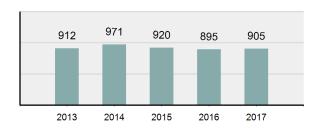

#### Total Crimes Against Persons 5 Year Trend

| Crimes Against Persons by Category |                     |  |  |  |  |
|------------------------------------|---------------------|--|--|--|--|
| <u>Offenses</u>                    | <b>Distribution</b> |  |  |  |  |
| Simple Assault                     | 65.22%              |  |  |  |  |
| Aggravated Assault                 | 16.61%              |  |  |  |  |
| Intimidation                       | 7.02%               |  |  |  |  |
| Fondling                           | 4.98%               |  |  |  |  |
| Rape                               | 3.13%               |  |  |  |  |
| Kidnapping                         | 1.02%               |  |  |  |  |
| Sexual Assault w/Obj               | 0.58%               |  |  |  |  |
| Statutory Rape                     | 0.56%               |  |  |  |  |
| Sodomy                             | 0.54%               |  |  |  |  |
| Murder                             | 0.21%               |  |  |  |  |
| Incest                             | 0.08%               |  |  |  |  |
| Negligent Manslaughter             | 0.05%               |  |  |  |  |