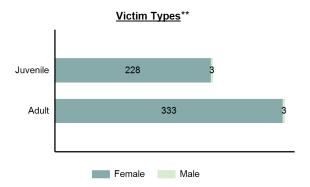

#### **Victim Types**

| Top Murder Circumstances |        |
|--------------------------|--------|
| Argument                 | 55.26% |
| Unknown Circumstances    | 23.68% |
| Other Circumstances      | 15.79% |
| Lovers' Quarrel          | 5.26%  |
|                          |        |

## Murder Offenses Reported 38 Changes from 2016 -19.15% Rate per 100,000\* 2.22 Total Arrests 19

| <b>Top Locations of Murder</b>     |        |  |
|------------------------------------|--------|--|
| Residence/Home                     | 63.16% |  |
| Field/Woods                        | 10.53% |  |
| Bar/Nightclub                      | 7.89%  |  |
| Highway/Road/Alley/Street/Sidewalk | 5.26%  |  |
| Parking/Drop Lot/Garage            | 5.26%  |  |