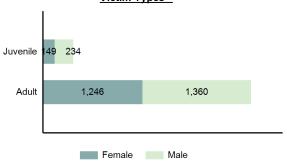

#### **Victim Types**

| Top Murder Circumstances |        |
|--------------------------|--------|
| Argument                 | 55.26% |
| Unknown Circumstances    | 23.68% |
| Other Circumstances      | 15.79% |
| Lovers' Quarrel          | 5.26%  |
|                          |        |