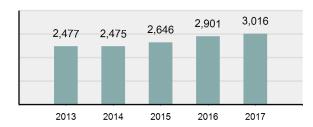

#### Total Crimes Against Persons 5 Year Trend

| Crimes Against Persons by Category |                     |  |  |  |  |
|------------------------------------|---------------------|--|--|--|--|
| <u>Offenses</u>                    | <b>Distribution</b> |  |  |  |  |
| Simple Assault                     | 65.22%              |  |  |  |  |
| Aggravated Assault                 | 16.61%              |  |  |  |  |
| Intimidation                       | 7.02%               |  |  |  |  |
| Fondling                           | 4.98%               |  |  |  |  |
| Rape                               | 3.13%               |  |  |  |  |
| Kidnapping                         | 1.02%               |  |  |  |  |
| Sexual Assault w/Obj               | 0.58%               |  |  |  |  |
| Statutory Rape                     | 0.56%               |  |  |  |  |
| Sodomy                             | 0.54%               |  |  |  |  |
| Murder                             | 0.21%               |  |  |  |  |
| Incest                             | 0.08%               |  |  |  |  |
| Negligent Manslaughter             | 0.05%               |  |  |  |  |

## Aggravated Assault Offenses Reported 3,016 Changes from 2016 3.96% Rate per 100,000\* 176.05 Total Arrests 1,410

| Top Locations of Aggravated Assault           |        |  |
|-----------------------------------------------|--------|--|
| Residence/Home                                | 59.32% |  |
| Highway/Road/Alley/Street/Sidewalk            | 16.28% |  |
| Bar/Nightclub                                 | 4.51%  |  |
| Parking/Drop Lot/Garage                       | 3.42%  |  |
| Jail/Prison/Penitentiary/Corrections Facility | 2.32%  |  |