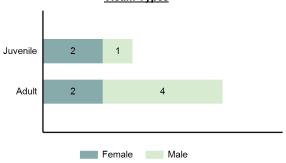

#### **Victim Types**

| Top Murder Circumstances |        |
|--------------------------|--------|
| Argument                 | 55.26% |
| Unknown Circumstances    | 23.68% |
| Other Circumstances      | 15.79% |
| Lovers' Quarrel          | 5.26%  |
|                          |        |

#### **Victim Types**