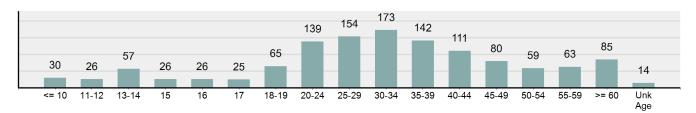

#### Victims of Crimes Against Person by Age

<sup>\*\*</sup>Does not include 150 victims whose gender or age is unknown.