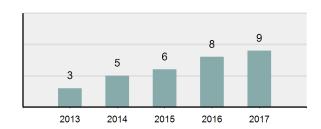

#### **Murder Count - 5 Year Trend**

| Top Relationships of Victim to Offender(s) |        |  |
|--------------------------------------------|--------|--|
| Acquaintance                               | 25.00% |  |
| Boyfriend/Girlfriend                       | 12.50% |  |
| Stranger                                   | 10.00% |  |
| Relationship Unknown                       | 7.50%  |  |
| Spouse                                     | 7.50%  |  |