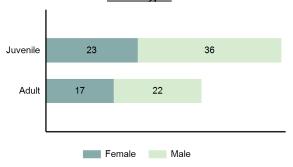

#### **Victim Types**

## Negligent Manslaughter Offenses Reported 9 Changes from 2016 12.50% Rate per 100,000\* 0.53 Total Arrests 5

\*\*\*\*\*\*\*\*\*\*\*\*\*\*\*\*\*\*\*\*\*

| Top Locations of Negligent Manslaughter |        |  |
|-----------------------------------------|--------|--|
| Residence/Home                          | 44.44% |  |
| Field/Woods                             | 22.22% |  |
| Specialty Store                         | 22.22% |  |
| Commercial/Office Building              | 11.11% |  |
|                                         |        |  |