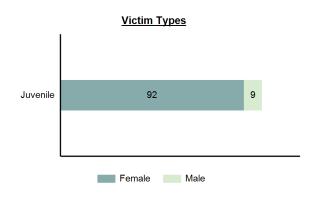

#### **Incest Count - 5 Year Trend**

| Top Relationships of Victim to Offender(s) |        |  |
|--------------------------------------------|--------|--|
| Sibling                                    | 31.25% |  |
| Child                                      | 12.50% |  |
| Inlaw                                      | 12.50% |  |
| Other Family Member                        | 12.50% |  |
| Stranger                                   | 12.50% |  |

#### Victim Count by Age