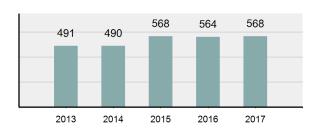

## Rape Offenses Reported 568 Changes from 2016 0.71% Rate per 100,000\* 33.16 Total Arrests 123

| Top Locations of Rape              |        |  |
|------------------------------------|--------|--|
| Residence/Home                     | 69.72% |  |
| Field/Woods                        | 6.51%  |  |
| Other/Unknown                      | 5.46%  |  |
| Hotel/Motel/Etc.                   | 5.11%  |  |
| Highway/Road/Alley/Street/Sidewalk | 4.58%  |  |

#### Rape Count - 5 Year Trend

| Top Relationships of Victim to Offen | der(s) |
|--------------------------------------|--------|
| Acquaintance                         | 40.78% |
| Boyfriend/Girlfriend                 | 10.99% |
| Otherwise Known                      | 10.64% |
| Friend                               | 10.28% |
| Relationship Unknown                 | 8.51%  |