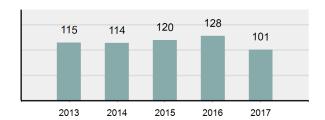

#### **Murder Count - 5 Year Trend**

| Top Relationships of Victim to Offender(s) |        |  |
|--------------------------------------------|--------|--|
| Acquaintance                               | 25.00% |  |
| Boyfriend/Girlfriend                       | 12.50% |  |
| Stranger                                   | 10.00% |  |
| Relationship Unknown                       | 7.50%  |  |
| Spouse                                     | 7.50%  |  |