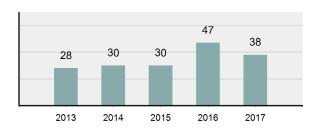

#### **Murder Count - 5 Year Trend**

| Top Relationships of Victim to Offender(s) |        |  |
|--------------------------------------------|--------|--|
| Acquaintance                               | 25.00% |  |
| Boyfriend/Girlfriend                       | 12.50% |  |
| Stranger                                   | 10.00% |  |
| Relationship Unknown                       | 7.50%  |  |
| Spouse                                     | 7.50%  |  |