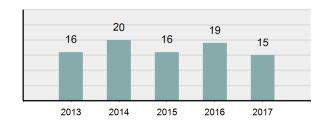

#### **Murder Count - 5 Year Trend**

| Top Relationships of Victim to Offender(s) |        |  |
|--------------------------------------------|--------|--|
| Acquaintance                               | 25.00% |  |
| Boyfriend/Girlfriend                       | 12.50% |  |
| Stranger                                   | 10.00% |  |
| Relationship Unknown                       | 7.50%  |  |
| Spouse                                     | 7.50%  |  |