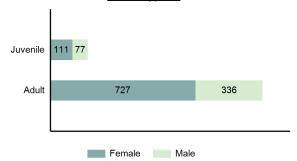

#### **Victim Types**

| Top Murder Circumstances |        |
|--------------------------|--------|
| Argument                 | 55.26% |
| Unknown Circumstances    | 23.68% |
| Other Circumstances      | 15.79% |
| Lovers' Quarrel          | 5.26%  |
|                          |        |

#### Victim Count of Murder by Age