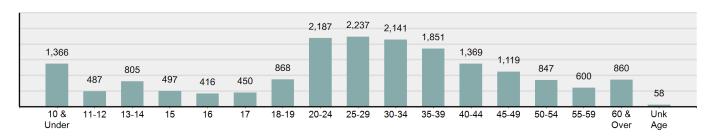

#### Victims of Crimes Against Person by Age

<sup>\*\*</sup>Does not include 150 victims whose gender or age is unknown.