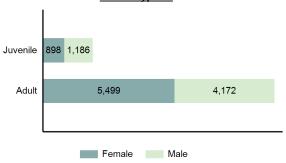

#### Simple Assault Count - 5 Year Trend

| Top Relationships of Victim to Offender(s) |        |  |  |
|--------------------------------------------|--------|--|--|
| Boyfriend/Girlfriend                       | 15.35% |  |  |
| Acquaintance                               | 14.54% |  |  |
| Victim Was Offender                        | 11.85% |  |  |
| Spouse                                     | 10.69% |  |  |
| Otherwise Known                            | 9.42%  |  |  |

#### Victim Types\*\*