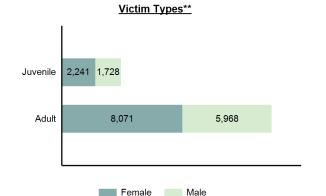

#### Victims of Crimes Against Person by Age

<sup>\*\*</sup>Does not include 150 victims whose gender or age is unknown.