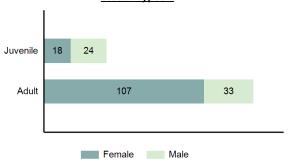

#### Type of Weapons Used

\*Others: Blunt Object, Motor Vehicle, Poison, Explosives, Fire/Incendiary Device, Drugs/Narcotics/Sleeping Pills, Asphyxiation, Others, Unknown

| Arrestee Information |      |        |          |        |
|----------------------|------|--------|----------|--------|
|                      | Ad   | ult    | Juvenile |        |
| Race                 | Male | Female | Male     | Female |
| White                | 16   | 2      | 0        | 0      |
| Black                | 0    | 0      | o        | 0      |
| Indian               | 0    | 0      | 0        | 0      |
| Asian                | 1    | 0      | o        | 0      |
| Unknown              | 0    | 0      | 0        | 0      |
| <b>Ethnicity</b>     |      |        |          |        |
| Non-Hispanic         | 13   | 2      | 0        | 0      |
| Hispanic             | 3    | 0      | o        | 0      |
| Unknown              | 1    | 0      | О        | 0      |