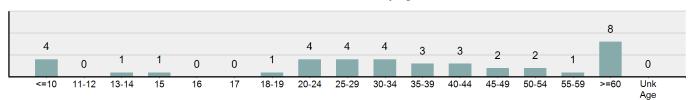

| 0      |

#### **Murder Count - 5 Year Trend**



| Top Relationships of Victim to Offender(s) |        |  |
|--------------------------------------------|--------|--|
| Acquaintance                               | 25.00% |  |
| Boyfriend/Girlfriend                       | 12.50% |  |
| Stranger                                   | 10.00% |  |
| Relationship Unknown                       | 7.50%  |  |
| Spouse                                     | 7.50%  |  |

#### **Victim Types**



| Top Murder Circumstances |        |
|--------------------------|--------|
| Argument                 | 55.26% |
| Unknown Circumstances    | 23.68% |
| Other Circumstances      | 15.79% |
| Lovers' Quarrel          | 5.26%  |
|                          |        |

#### Victim Count of Murder by Age



#### **Negligent Manslaughter**

- The killing of another person through negligence. This offense does not include Vehicular Manslaughter -

## Negligent Manslaughter Offenses Reported 9 Changes from 2016 12.50% Rate per 100,000\* 0.53 Total Arrests 5

\*\*\*\*\*\*\*\*\*\*\*\*\*\*\*\*\*\*\*\*\*

| Top Locations of Negligent Manslaughter |        |  |
|-----------------------------------------|--------|--|
| Residence/Home                          | 44.44% |  |
| Field/Woods                             | 22.22% |  |
| Specialty Store                         | 22.22% |  |
| Commercial/Office Building              | 11.11% |  |
|                                         |        |  |

# Type of Weapons Used Firearm (5) Others\* (4)

\*Others: Blunt Object, Motor Vehicle, Poison, Explosives,