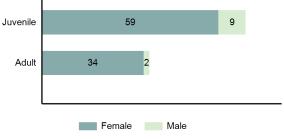

#### Victim Types\*\*

#### Victim Count of Simple Assault by Age

\*Adjusted population base: 1,713,125 \*\*Does not include 87 victims whose gender or age is unknown.