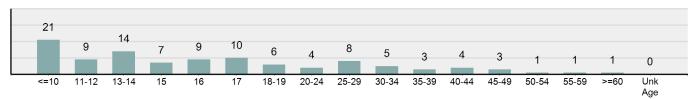

#### Victim Count of Aggravated Assault by Age

<sup>\*\*</sup>Does not include 27 victims whose gender or age is unknown.