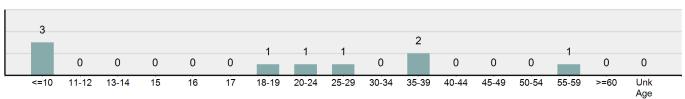

*\*\*\*\*\*\*\*\*\*\*\*\*\*\*\*\*\*\*\*\*\*\*\*\*



| Top Relationships of Victim to Offender(s) |        |
|--------------------------------------------|--------|
| Friend                                     | 30.00% |
| Child                                      | 20.00% |
| Spouse                                     | 10.00% |
| Otherwise Known                            | 10.00% |
| Relationship Unknown                       | 10.00% |

#### **Victim Types**



#### **Top Negligent Manslaughter Circumstances**

| Other Negligent Killing         | 88.89% |
|---------------------------------|--------|
| Other Negligent Weapon Handling | 11.11% |
|                                 |        |
|                                 |        |

#### Victim Count of Negligent Manslaughter by Age



## Non-Consensual Sex Offenses

- Any sexual act directed against another person, forcible and/or against that person's will; or not forcible or against the person's will where the victim is incapable of giving consent -

## Non-Consensual Sex Offenses Offenses Reported 1,677 Changes from 2016 -0.06% Rate per 100,000\* 97.90 Total Arrests 352

| Top Locations of Non-Consensual Sex Offenses |        |  |
|----------------------------------------------|--------|--|
| Residence/Home                               | 74.00% |  |
| Other/Unknown                                | 5.19%  |  |
| Field/Woods                                  | 3.52%  |  |
| Highway/Road/Alley/Street/Sidewalk           | 3.28%  |  |
| School/College                               | 3.28%  |  |

# Type of Weapons Used P