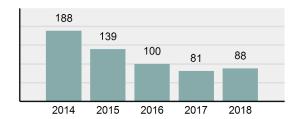

### Crime Rate\* per 100,000 population 5 Year Trend

### Total Group "A" Crime Offenses 5 Year Trend

Percent

Change

Offenses

Cleared

Percent

Cleared

Percent Of