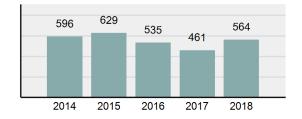

6,331.22 |
| •    | Summary based reporting crime rate per 100,000 populated is calculated for other state crime comparisons only. | 2,464.34 |
| rest | Overview                                                                                                       |          |
|      |                                                                                                                | 504      |

### Arr

Offense Overview

| • | Arrest Total                       | 564      |
|---|------------------------------------|----------|
| • | % change from 2017                 | 22.34%   |
| • | Adult Arrest total                 | 533      |
| • | Juvenile Arrest total              | 31       |
| • | Arrest Rate per 100,000 population | 4,469.10 |

### Total Offenses - 5 year trend





|                                             | Offer      | nses      | Arre  | ests     |
|---------------------------------------------|------------|-----------|-------|----------|
| Group "A" Offenses                          | # Reported | # Cleared | Adult | Juvenile |
| Murder                                      | 0          | 0         | 0     | 0        |
| Negligent Manslaughter                      | 0          | 0         | 0     | 0        |
| Rape                                        | 8          | 5         | 2     | 0        |
| Sodomy                                      | 1          | 1         | 1     | 0        |
| Sexual Assault w/Obj                        | 1          | 1         | 0     | 0        |
| Fondling                                    | 8          | 2