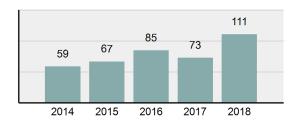

### 2018 Group "A" Offenses by Category

### Crime Rate\* per 100,000 population 5 Year Trend

### Total Group "A" Crime Offenses 5 Year Trend

Percent

Change

Offenses

Cleared

Percent

Cleared

Percent Of