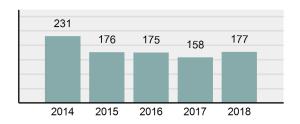

| 5,155.84 |  |
| •      | Summary based reporting crime rate per 100,000 populated is calculated for other state crime comparisons only. | 1,398.19 |  |
| Arrest | Overview                                                                                                       |          |  |
| •      | Arrest Total                                                                                                   | 92       |  |

| • | Arrest Total            | 92       |
|---|-------------------------|----------|
| • | % change from 2017      | 8.24%    |
| • | Adult Arrest total      | 67       |
| • | Juvenile Arrest total   | 25       |
| • | Arrest Rate per 100,000 | 2,679.87 |

population

## Total Offenses - 5 year trend





|                                             | Offenses   |           | Arrests        |    |
|---------------------------------------------|------------|-----------|----------------|----|
| Group "A" Offenses                          | # Reported | # Cleared | Adult Juvenile |    |
| Murder                                      | 0          | 0         | 0              | 0  |
| Negligent Manslaughter                      | 0          | 0         | 0              | 0  |
| Rape                                        | 1          | 1         | 0              | 0  |
| Sodomy                                      | 0          | 0         | 0              | 0  |
| Sexual Assault w/Obj                        | 0          | 0         | 0              | 0  |
| Fondling