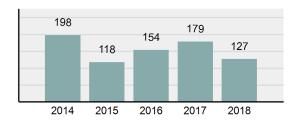

Cleared                                                                                                | 88.98%   |
| • | Group "A" Crime Rate per 100,000 population                                                                    | 4,851.03 |
| • | Summary based reporting crime rate per 100,000 populated is calculated for other state crime comparisons only. | 1,031.32 |

| Arrest | Overview |
|--------|----------|

Offense Overview

| • | Arrest Total                       | 160      |
|---|------------------------------------|----------|
| • | % change from 2017                 | -25.23%  |
| • | Adult Arrest total                 | 143      |
| • | Juvenile Arrest total              | 17       |
| • | Arrest Rate per 100,000 population | 6,111.54 |

### Total Offenses - 5 year trend





|                                          | Offenses   |           | Arrests |          |
|------------------------------------------|------------|-----------|---------|----------|
| Group "A" Offenses                       | # Reported | # Cleared | Adult   | Juvenile |
| Murder                                   | 0          | 0         | 0       | 0        |
| Negligent Manslaughter                   | 0          | 0         | 0       | 0        |
| Rape                                     | 0          | 0         | 0       | 0        |
| Sodomy                                   | 0          | 0         | 0       | 0        |
| Sexual Assault w/Obj                     | 0          | 0         | 0       | 0        |
| Fondling                                 | 0          | 0