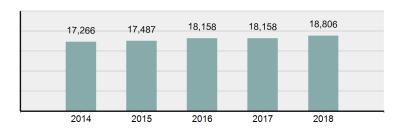

### **Facts At A Glance**

| Group "A" Offenses     | ♦ 88,269 total Group "A" offenses reported.                                                                                                                                                                                                                             |
|------------------------|-------------------------------------------------------------------------------------------------------------------------------------------------------------------------------------------------------------------------------------------------------------------------|
|                        | ♦ 0.54% increase from 2017 Group "A" offenses.                                                                                                                                                                                                                          |
| Crime Rate             | <ul> <li>5,028.82 per 100,000 inhabitants based on Group "A" Offenses.</li> <li>1.87% decrease from 2017 NIBRS crime rate.</li> <li>1,738.60 per 100,000 inhabitants based on Part 1 offenses.<br/>(utilized for comparison purposes with non-NIBRS states).</li> </ul> |
| Violent Crime          | 4,131 total violent crime offenses reported.                                                                                                                                                                                                                            |
|                        | <ul> <li>1.95% increase from 2017 violent crime offenses.</li> <li>0.80% decrease from 2017 aggravated assault offenses, which accounts for 72.43% of the violent crime.</li> </ul>                                                                                     |
| Crime Against Persons  | <ul> <li>18,806 total crime against persons reported.</li> <li>3.57% increase from 2017 crime against persons</li> <li>1.17% increase from 2017 simple assault offenses, which accounts for 63.71% of the crime against persons.</li> </ul>                             |
| Officers Assaulted     | <ul> <li>No law enforcement officers killed in the line of duty.</li> <li>400 total reported officers assaulted.</li> <li>5.88% decrease from 2017 assault on law enforcement officers.</li> </ul>                                                                      |
| Hate Crime             | <ul> <li>♦ 26 total hate crimes reported.</li> <li>♦ 49.02% decrease from 2017 hate crimes.</li> </ul>                                                                                                                                                                  |
| Crimes Against Society | <ul> <li>28,141 total crimes against society reported.</li> <li>10.59% increase from 2017 crimes against society.</li> <li>9.59% increase from 2017 drug/narcotic violations offenses, which accounts for 49.40% of the crimes against society.</li> </ul>              |
| Property Crime         | <ul> <li>41,322 total crimes against property reported.</li> <li>6.49% decrease from 2017 crimes against property.</li> <li>7.19% decrease from 2017 larceny/theft offenses, which accounts for 46.98% of the crimes against property.</li> </ul>                       |