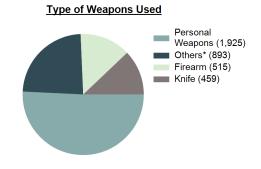

S. - 2017

2017 U.S. Violent Crime Rate by Region per 100,000 population



### Violent Crime

### Violent Crime Offenses Reported 4,131 Changes from 2017 1.95% Rate per 100,000\* 235.37 Total Arrests 1,704

### Total Violent Crime 5 Year Trend



### Relationship of Victim to Offender(s) Other Relation 27.70% Stranger/Unknown 27.08% Intimate Partner 20.85% Family Violence 6.83% Violence Against Children 4.73%

| Top Violent Crime Locations        |        |
|------------------------------------|--------|
| Residence/Home                     | 59.96% |
| Highway/Road/Alley/Street/Sidewalk | 14.04% |
| Parking/Drop Lot/Garage            | 3.00%  |
| Bar/Nightclub                      | 2.86%  |
| Field/Woods                        | 2.69%  |
|                                    |        |



\*Others: Blunt Object, Motor Vehicle, Poison, Explosives, Fire/Incendiary Device, Drugs/Narcotics/Sleeping Pills, Asphyxiation, Others, Unknown

# Victim Types\*\* Juvenile 538 326 Adult 1,749 1,509

### Frequency of Violent Crime vs Month



| <b>Violent Crime Category Distribution</b> |                     |  |  |  |  |  |
|--------------------------------------------|---------------------|--|--|--|--|--|
| <u>Category</u>                            | <u>Distribution</u> |  |  |  |  |  |
| Aggravated Assault                         | 72.43%              |  |  |  |  |  |
| Rape                                       | 16.10%              |  |  |  |  |  |
| Robbery                                    | 4.91%               |  |  |  |  |  |
| Sodomy                                     | 2.9