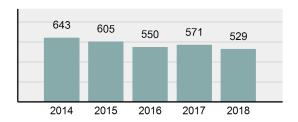

| Group "A" Crime Rate per 100,000 population                                                                    | 6,199.46 |
| •    | Summary based reporting crime rate per 100,000 populated is calculated for other state crime comparisons only. | 2,121.18 |
| roct | Overview                                                                                                       |          |

#### **Arrest Overview**

Offense Overview

| • | Arrest Total                       | 503      |
|---|------------------------------------|----------|
| • | % change from 2017                 | -8.38%   |
| • | Adult Arrest total                 | 421      |
| • | Juvenile Arrest total              | 82       |
| • | Arrest Rate per 100,000 population | 5,894.76 |

### Total Offenses - 5 year trend





|                                             | Offer      | nses      | Arre  | ests     |
|---------------------------------------------|------------|-----------|-------|----------|
| Group "A" Offenses                          | # Reported | # Cleared | Adult | Juvenile |
| Murder                                      | 1          | 1         | 1     | 0        |
| Negligent Manslaughter                      | 0          | 0         | 0     | 0        |
| Rape                                        | 2          | 2         | 3     | 0        |
| Sodomy                                      | 0          | 0         | 0     | 0        |
| Sexual Assault w/Obj                        | 0          | 0         | 0     | 0        |
| Fondling                                    | 4          |