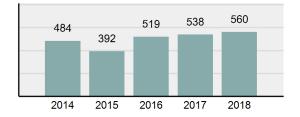

red                                                                                                | 62.8%    |
| • | Group "A" Crime Rate per 100,000 population                                                                    | 2,364.93 |
| • | Summary based reporting crime rate per 100,000 populated is calculated for other state crime comparisons only. | 755.07   |

| Arrest Overview |  |
|-----------------|--|

Offense Overview

| • | Arrest Total                       | 560      |
|---|------------------------------------|----------|
| • | % change from 2017                 | 4.09%    |
| • | Adult Arrest total                 | 519      |
| • | Juvenile Arrest total              | 41       |
| • | Arrest Rate per 100,000 population | 1,994.52 |

### Total Offenses - 5 year trend





|                                             | Offer      | nses      | Arre  | ests     |
|---------------------------------------------|------------|-----------|-------|----------|
| Group "A" Offenses                          | # Reported | # Cleared | Adult | Juvenile |
| Murder                                      | 1          | 1         | 1     | 0        |
| Negligent Manslaughter                      | 0          | 0         | 0     | 0        |
| Rape                                        | 5          | 3         | 1     | 0        |
| Sodomy                                      | 0          | 0         | 0     | 0        |
| Sexual Assault w/Obj                        | 0          | 0         | 0     | 0        |
| Fondling                                    | 18         | 1