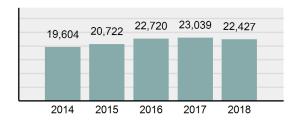

### Total Group "A" Crime Offenses 5 Year Trend

Percent

Change

Offenses

Cleared

Percent

Cleared

Percent Of