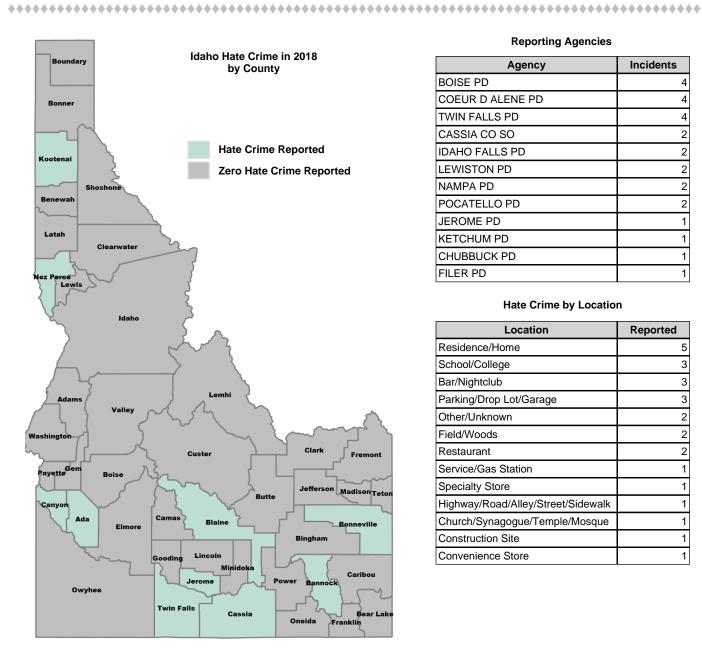

### **Facts At A Glance**

| Group "A" Offenses     | ♦ 88,269 total Group "A" offenses reported.                                                                                                                                                                                                                             |
|------------------------|-------------------------------------------------------------------------------------------------------------------------------------------------------------------------------------------------------------------------------------------------------------------------|
|                        | ♦ 0.54% increase from 2017 Group "A" offenses.                                                                                                                                                                                                                          |
| Crime Rate             | <ul> <li>5,028.82 per 100,000 inhabitants based on Group "A" Offenses.</li> <li>1.87% decrease from 2017 NIBRS crime rate.</li> <li>1,738.60 per 100,000 inhabitants based on Part 1 offenses.<br/>(utilized for comparison purposes with non-NIBRS states).</li> </ul> |
| Violent Crime          | 4,131 total violent crime offenses reported.                                                                                                                                                                                                                            |
|                        | <ul> <li>1.95% increase from 2017 violent crime offenses.</li> <li>0.80% decrease from 2017 aggravated assault offenses, which accounts for 72.43% of the violent crime.</li> </ul>                                                                                     |
| Crime Against Persons  | <ul> <li>18,806 total crime against persons reported.</li> <li>3.57% increase from 2017 crime against persons</li> <li>1.17% increase from 2017 simple assault offenses, which accounts for 63.71% of the crime against persons.</li> </ul>                             |
| Officers Assaulted     | <ul> <li>No law enforcement officers killed in the line of duty.</li> <li>400 total reported officers assaulted.</li> <li>5.88% decrease from 2017 assault on law enforcement officers.</li> </ul>                                                                      |
| Hate Crime             | <ul> <li>♦ 26 total hate crimes reported.</li> <li>♦ 49.02% decrease from 2017 hate crimes.</li> </ul>                                                                                                                                                                  |
| Crimes Against Society | <ul> <li>28,141 total crimes against society reported.</li> <li>10.59% increase from 2017 crimes against society.</li> <li>9.59% increase from 2017 drug/narcotic violations offenses, which accounts for 49.40% of the crimes against society.</li> </ul>              |
| Property Crime         | <ul> <li>41,322 total crimes against property reported.</li> <li>6.49% decrease from 2017 crimes against property.</li> <li>7.19% decrease from 2017 larceny/theft offenses, which accounts for 46.98% of the crimes against property.</li> </ul>                       |