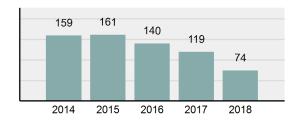

### Crime Rate\* per 100,000 population 5 Year Trend

### Total Group "A" Crime Offenses 5 Year Trend

Percent

Change

Offenses

Cleared

Percent

Cleared

Percent Of