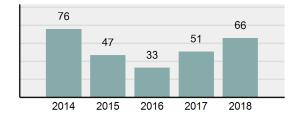

|
| • | Group "A" Crime Rate per 100,000 population                                                                    | 3,416.05 |
| • | Summary based reporting crime rate per 100,000 populated is calculated for other state crime comparisons only. | 1,385.76 |

| populated is calculated for |
|-----------------------------|
| other state crime           |
| comparisons only.           |

#### **Arrest Overview**

Offense Overview

| • | Arrest Total                       | 66       |
|---|------------------------------------|----------|
| • | % change from 2017                 | 29.41%   |
| • | Adult Arrest total                 | 59       |
| • | Juvenile Arrest total              | 7        |
| • | Arrest Rate per 100,000 population | 2,126.97 |

### Total Offenses - 5 year trend





|                                             | Offer      | nses      | Arre  | ests     |
|---------------------------------------------|------------|-----------|-------|----------|
| Group "A" Offenses                          | # Reported | # Cleared | Adult | Juvenile |
| Murder                                      | 0          | 0         | 0     | 0        |
| Negligent Manslaughter                      | 0          | 0         | 0     | 0        |
| Rape                                        | 1          | 0         | 0     | 0        |
| Sodomy                                      | 0          | 0         | 0     | 0        |
| Sexual Assault w/Obj                        | 0          | 0         | 0     | 0        |
| Fondling                                    | 0          | 0