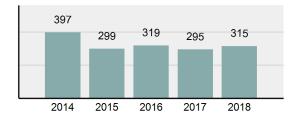

| 236      |
| • | Percent Cleared                                                                                                | 50.11%   |
| • | Group "A" Crime Rate per 100,000 population                                                                    | 1,622.74 |
| • | Summary based reporting crime rate per 100,000 populated is calculated for other state crime comparisons only. | 585.70   |

#### **Arrest Overview**

| • | Arrest Total                       | 315      |
|---|------------------------------------|----------|
| • | % change from 2017                 | 6.78%    |
| • | Adult Arrest total                 | 245      |
| • | Juvenile Arrest total              | 70       |
| • | Arrest Rate per 100,000 population | 1,085.27 |

## Total Offenses - 5 year trend





|                                             | Offenses   |           | Arrests |          |
|---------------------------------------------|------------|-----------|---------|----------|
| Group "A" Offenses                          | # Reported | # Cleared | Adult   | Juvenile |
| Murder                                      | 0          | 0         | 0       | 0        |
| Negligent Manslaughter                      | 0          | 0         | 0       | 0        |
| Rape                                        | 1          | 1         | 1       | 0        |
| Sodomy                                      | 0          | 0         | 0       | 0        |
| Sexual Assault w/Obj                        | 0          | 0         | 0       | 0        |
| Fondling