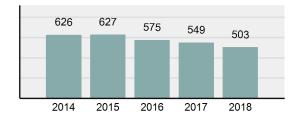

| Group "A" Crime Rate per 100,000 population                                                                    | 6,199.46 |
| •    | Summary based reporting crime rate per 100,000 populated is calculated for other state crime comparisons only. | 2,121.18 |
| roct | Overview                                                                                                       |          |

#### **Arrest Overview**

Offense Overview

| • | Arrest Total                       | 503      |
|---|------------------------------------|----------|
| • | % change from 2017                 | -8.38%   |
| • | Adult Arrest total                 | 421      |
| • | Juvenile Arrest total              | 82       |
| • | Arrest Rate per 100,000 population | 5,894.76 |

### Total Offenses - 5 year trend





|                                             | Offer      | nses      | Arre  | ests     |
|---------------------------------------------|------------|-----------|-------|----------|
| Group "A" Offenses                          | # Reported | # Cleared | Adult | Juvenile |
| Murder                                      | 1          | 1         | 1     | 0        |
| Negligent Manslaughter                      | 0          | 0         | 0     | 0        |
| Rape                                        | 2          | 2         | 3     | 0        |
| Sodomy                                      | 0          | 0         | 0     | 0        |
| Sexual Assault w/Obj                        | 0          | 0         | 0     | 0        |
| Fondling                                    | 4          | 1