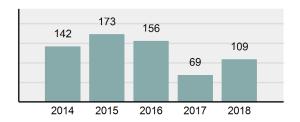

### Total Group "A" Crime Offenses 5 Year Trend

Percent

Change

Offenses

Cleared

Percent

Cleared

Percent Of