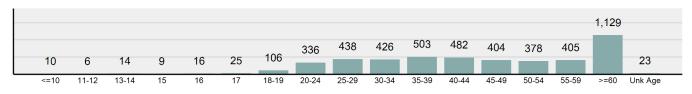

ty Store                                 | 3.97%  |  |
| Parking/Drop Lot/Garage                         | 3.46%  |  |

| Top Value of Property Loss   |                 |  |  |
|------------------------------|-----------------|--|--|
| Percentage - 66.97%          |                 |  |  |
| Tools                        | \$ 1,603,362.00 |  |  |
| Jewelry/Precious Metals/Gems | \$ 1,401,277.00 |  |  |
| Other                        | \$ 1,389,351.00 |  |  |
| Money                        | \$ 755,234.00   |  |  |
| Automobiles                  | \$ 490,202.00   |  |  |



\*Others: Religious Organization, Government, Others, Unknown

### Estimated Value of Stolen (in \$ 1,000s)



### Estimated Value of Recovered (in \$ 1,000s)



### Victim Count of Burglary/Breaking and Entering by Age



## **Larceny/Theft Offenses**

- The unlawful taking, carrying, leading, or riding away of property from the possession of another person -

2014

2015

## Larceny/Theft OffensesOffenses Reported19,413Changes from 2017-7.19%Rate per 100,000\*1,105.99Total Arrests4,179

| Arrestee Information |       |        |      |        |
|----------------------|-------|--------|------|--------|
| Adult Juvenile       |       |        |      | enile  |
| Race                 | Male  | Female | Male | Female |
| White                | 1,633 | 1,304  | 411  | 256    |
| Black                | 59    | 12     | 15   | 13     |
| Indian               | 55    | 62     | 9    | 12     |
| Asian                | 6     | 6      | 5    | 1      |
| Unknown              | 99    | 109    | 66   | 46     |
| <u>E