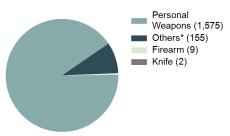

Non-Consensual Sex Offenses

- Any sexual act directed against another person, forcible and/or against that person's will; or not forcible or against the person's will where the victim is incapable of giving consent -

### Non-Consensual Sex Offenses Offenses Reported 1,927 Changes from 2017 14.91% Rate per 100,000\* 109.79 Total Arrests 351

| Top Locations of Non-Consensual Sex Offenses |        |  |
|----------------------------------------------|--------|--|
| Residence/Home                               | 73.85% |  |
| School/College                               | 4.46%  |  |
| Other/Unknown                                | 3.79%  |  |
| Highway/Road/Alley/Street/Sidewalk           | 3.63%  |  |
| Hotel/Motel/Etc.                             | 3.06%  |  |

### Type of Weapons Used



\*Others: Blunt Object, Motor Vehicle, Poison, Explosives, Fire/Incendiary Device, Drugs/Narcotics/Sleeping Pills, Asphyxiation, Others, Unknown

| Arrestee Information |      |        |      |        |
|----------------------|------|--------|------|--------|
|                      | Ad   | ult    | Juve | enile  |
| Race                 | Male | Female | Male | Female |
| White                | 211  | 8      | 75   | 12     |
| Black                | 6    | 0      | 7    | 0      |
| Indian               | 2    | 0      | o    | 0      |
| Asian                | 4    | 1      | 0    | 0      |
| Unknown              | 8    | 1      | 14   | 2      |
| Ethnicity            |      |        |      |        |
| Non-Hispanic         | 189  | 9      | 76   | 12     |
| Hispanic             |