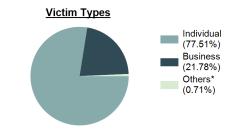

es |        |  |  |
|---------------------------------|--------|--|--|
| Residence/Home                  | 39.43% |  |  |
| Other/Unknown                   | 13.42% |  |  |
| Bank/Savings and Loan           | 8.87%  |  |  |
| Department/Discount Store       | 8.57%  |  |  |
| Specialty Store                 | 5.37%  |  |  |

| Top Value of Property Loss |                  |  |  |  |
|----------------------------|------------------|--|--|--|
| Percentage - 100.07%       |                  |  |  |  |
| Money                      | \$ 12,166,725.00 |  |  |  |
| Merchandise                | \$ 343,714.00    |  |  |  |
| Negotiable Instruments     | \$ 309,584.00    |  |  |  |
| Other                      | \$ 277,434.00    |  |  |  |
| Automobiles                | \$ 245,938.00    |  |  |  |



\*Others: Religious Organization, Government, Others, Unknown



#### Estimated Value of Stolen (in \$ 1,000s)



#### Estimated Value of Recovered (in \$ 1,000s)



### Victim Count of Fraud Offenses by Age



## **Embezzlement**

- The unlawful misappropriation by an offender to his/her own use or purpose of money, property, or some other thing of value entrusted in his/her care, custody, or control -

| Embezzlement      |        |
|-------------------|--------|
| Offenses Reported | 218    |
| Changes from 2017 | 43.42% |
| Rate per 100,000* | 12.42  |
| Total Arrests     | 43     |
|                   |        |

| Arrestee Information |       |        |      |        |
|----------------------|-------|--------|------|--------|
|                      | Adult |        | Juv  | enile