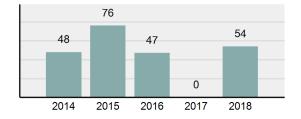

|
|                                                                                                                | % change from 2017 # of cleared offenses Percent Cleared Group "A" Crime Rate per 100,000 population Summary based reporting crime rate per 100,000 populated is calculated for other state crime |

#### **Arrest Overview**

Offense Overview

| • | Arrest Total            | 54       |
|---|-------------------------|----------|
| • | % change from 2017      | 0        |
| • | Adult Arrest total      | 51       |
| • | Juvenile Arrest total   | 3        |
| • | Arrest Rate per 100,000 | 1,393.55 |

### Total Offenses - 5 year trend





|                                             | Offenses   |           | Arrests |          |
|---------------------------------------------|------------|-----------|---------|----------|
| Group "A" Offenses                          | # Reported | # Cleared | Adult   | Juvenile |
| Murder                                      | 0          | 0         | 0       | 0        |
| Negligent Manslaughter                      | 0          | 0         | 0       | 0        |
| Rape                                        | 1          | 0         | 0       | 0        |
| Sodomy                                      | 1          | 0         | 0       | 0        |
| Sexual Assault w/Obj                        | 0          | 0         | 0       | 0        |
| Fondling