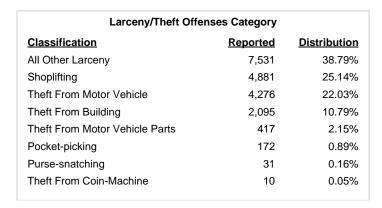

|                                     | D. J.             |                    |             |                  |                 |                  |                  |        |
|-------------------------------------|-------------------|--------------------|-------------|------------------|-----------------|------------------|------------------|--------|
| Location                            | Pocket<br>Picking | Purse<br>Snatching | Shoplifting | From<br>Building | Coin<br>Machine | Motor<br>Vehicle | Vehicle<br>Parts | Others |
| Air/Bus/Train Terminal              | 0                 | 0                  | 0           | 7                | 0               | 2                | 0                | 15     |
| Bank/Savings                        | 3                 | 0                  | 1           | 5                | 0               | 4                | 1                | 73     |
| Bar/Nightclub                       | 2                 | 1                  | 5           | 48               | 0               | 25               | 1                | 77     |
| Church/Synagogue                    | 0                 | 1                  | 0           | 9                | 0               | 13               | 4                | 28     |
| Commercial/Office Building          | 4                 | 0                  | 23          | 163              | 0               | 133              | 19               | 258    |
| Construction Site                   | 3                 | 0                  | 8           | 11               | 0               | 46               | 4                | 234    |
| Convenience Store                   | 5                 | 1                  | 510         | 34               | 0               | 15               | 1                | 187    |
| Department/Discount Store           | 7                 | 2                  | 2,105       | 104              | 0               | 50               | 4                | 250    |
| Drug Store/Doctor's Office/Hospital | 4                 | 0                  | 18          | 50               | 0               | 16               | 4                | 48     |
| Field/Woods                         | 3                 | 2                  | 11          | 1                | 0               | 68               | 6                | 228    |
| Government/Public Building          | 8                 | 0                  | 6           | 44               | 0               | 23               | 3                | 86     |
| Grocery/Supermarket                 | 6                 | 4                  | 1,175       | 67               | 0               | 31               | 1                | 170    |
| Highway/Street                      | 5                 | 0                  | 39          | 7                | 0               | 304              | 34               | 366    |
| Hotel/Motel/Etc.                    | 3                 | 0                  | 10          | 78               | 0               | 60               | 9                | 111    |
| Jail/Prison                         | 1                 | 0                  | 0           | 4                | 0               | 0                | 0                | 4      |
| Lake/Waterway/Beach                 | 0                 | 0                  | 3           | 0                | 0               | 8                | 0                | 31     |
| Liquor Store                        | 0                 | 0                  | 57          | 3                | 0               | 0                | 0                | 1      |
| Parking Lot/Garage                  | 0                 | 4                  | 61          | 5                | 0               | 484              | 57               | 328    |
| Rental Storage Facility             | 3                 | 0                  | 6           | 11               | 0               | 16               | 5                | 54     |
| Residence/Home                      | 72                | 6                  | 227         | 1,036            | 1               | 2,657            | 200              | 3,823  |
| Restaurant                          | 5                 | 1                  | 22          | 88               | 0               | 43               | 6                | 126    |
| School/College                      | 5                 | 3                  | 24          | 161              | 0               | 53               | 6                | 199    |
| Service/Gas Station                 | 6                 | 0                  | 88          | 8                | 4               | 31               | 3                | 129    |
| Specialty Store                     | 7                 | 2                  | 448         | 88               | 2               | 73               | 23               | 241    |
| Other/Unknown                       | 18                | 3                  | 24          | 50               | 3               | 107              | 23               | 318    |
| Abandoned/Condemned Structure       | 0                 | 0                  | 0           | 0                | 0               | 0                | 0                | 0      |
| Amusement Park                      | 0                 | 0                  | 0           | 0                | 0               | 0                | 0                | 4      |
| Arena/Stadium/Fairgrounds           | 0                 | 0                  | 0           | 0                | 0               | 0                | 0                | 3      |
| ATM Separate from Bank              | 0                 | 0                  | 0           | 0                | 0               | 0                | 0                | 0      |
| Auto Dealership New/Used            | 0                 | 0                  | 0           | 1                | 0               | 1                | 3                | 3      |
| Camp/Campground                     | 1                 | 0                  | 0           | 0                | 0               | 2                | 0                | 17     |
| Daycare Facility                    | 0                 | 0                  | 0           | 0                | 0               | 0                | 0                | 0      |
| Dock/Wharf/Freight/Modal Terminal   | 0                 | 0                  | 0           | 0                | 0               | 0                | 0                | 1      |
| Farm Facility                       | 0                 | 0                  | 0           | 1                | 0               | 2                | 0                | 18     |
| Gambling Facility/Casino/Race Track | 0                 | 0                  | 0           | 0                | 0               | 1                | 0                | 6      |
| Industrial Site                     | 0                 | 0                  | 0           | 0                | 0               | 1                | 0                | 8      |
| Park/Playground                     | 1                 | 0                  | 0           | 0                | 0               | 3                | 0                | 14     |
| Rest Area                           | 0                 | 0                  | 0           | 0                | 0               | 0                | 0                | 1      |
| School–College/University           | 0                 | 0                  | 0           | 0                | 0               | 2                | 0                | 26     |
| School–Elementary/Secondary         | 0                 | 0                  | 6           | 7                | 0               | 2                | 0                | 44     |
| Shelter-Mission/Homeless            | 0                 | 0                  | 0           | 1                | 0               | 0                | 0                | 0      |
| Shopping Mall                       | 0                 | 1                  | 4           | 2                | 0               | 0                | 0                | 0      |
| Tribal Lands                        | 0                 | 0                  | 0           | 0                | 0               | 0                | 0                | 1      |
| Community Center                    | 0                 | 0                  | 0           | 1                | 0               | 0                | 0                | 0      |
| Cyberspace                          | 0                 | 0                  | 0           | 0                | 0               | 0                | 0                | 0      |
| Total                               | 172               | 31                 | 4,881       | 2,095            | 10              | 4,276            | 417              | 7,531  |