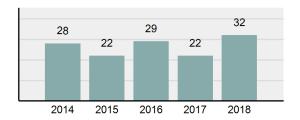

### Total Group "A" Crime Offenses 5 Year Trend

Percent

Change

Offenses

Cleared

Percent

Cleared

Percent Of