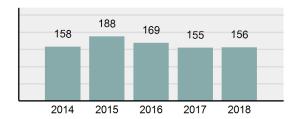

### Crime Rate\* per 100,000 population 5 Year Trend

### Total Group "A" Crime Offenses 5 Year Trend

Percent

Change

Offenses

Cleared

Percent

Cleared

Percent Of