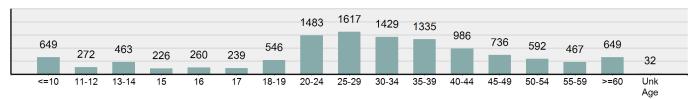

### **Crime Clock**

Crime Against Persons Every 27.9 minutes

> **Murder** Every 11.8 days

**Rape** Every 13.2 hours

Non-consensual Sex Offenses (excluding Rape) Every 6.9 hours

> Aggravated Assault Every 2.9 hours

Simple Assault Every 43.9 minutes

**Intimidation** Every 5.7 hours

Kidnapping/Abduction Every 1.7 days

Consensual Sex Offenses Every 3.1 days

Human Trafficking, Commercial Sex Acts

Human Trafficking, Involuntary Servitude Crime Against Society Every 18.7 minutes

**Drug/Narcotic Offenses**Every 37.8 minutes

**Drug Equipment Offenses**Every 40.4 minutes

**Gambling Offenses** 

Pornography Offenses Every 1.5 days

Prostitution Offenses Every 11.1 days

Weapons Law Violation Every 9.2 hours

**Animal Cruelty** Every 1.2 months

Crime Against Property
Every 12.7 minutes

Robbery Every 1.8 days

Burglary/B&E Every 1.7 hours

Larceny/Theft Every 27.1 minutes

Motor Vehicle Theft Every 4.4 hours

**Arson** Every 2.2 days

**Destruction of Property** Every 1.2 hours

Counterfeiting/Forgery Every 8.4 hours

> Fraud Offenses Every 1.7 hours

Embezzlement Every 1.7 days

Extortion/Blackmail Every 5.3 days

Bribery

Stolen Property Every 16.1 hours