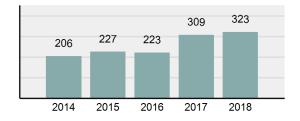

Cleared                                                                                                | 77.88%   |
| • | Group "A" Crime Rate per 100,000 population                                                                    | 3,516.23 |
| • | Summary based reporting crime rate per 100,000 populated is calculated for other state crime comparisons only. | 1,016.49 |

| Arrest |  |
|--------|--|
|        |  |

Offense Overview

| • | Arrest Total                       | 323      |
|---|------------------------------------|----------|
| • | % change from 2017                 | 4.53%    |
| • | Adult Arrest total                 | 275      |
| • | Juvenile Arrest total              | 48       |
| • | Arrest Rate per 100,000 population | 3,350.27 |

## Total Offenses - 5 year trend





|                                             | Offenses   |           | Arrests |          |
|---------------------------------------------|------------|-----------|---------|----------|
| Group "A" Offenses                          | # Reported | # Cleared | Adult   | Juvenile |
| Murder                                      | 0          | 0         | 0       | 0        |
| Negligent Manslaughter                      | 0          | 0         | 0       | 0        |
| Rape                                        | 4          | 3         | 0       | 1        |
| Sodomy                                      | 0          | 0         | 0       | 0        |
| Sexual Assault w/Obj                        | 0          | 0         | 0       | 0        |
| Fondling