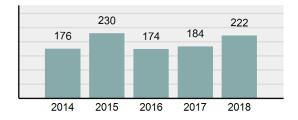

### Crime Rate\* per 100,000 population 5 Year Trend

### Total Group "A" Crime Offenses 5 Year Trend

Percent

Change

Offenses

Cleared

Percent

Cleared

Percent Of