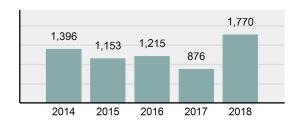

### **Facts At A Glance**

| Group "A" Offenses     | ♦ 88,269 total Group "A" offenses reported.                                                                                                                                                                                                                             |
|------------------------|-------------------------------------------------------------------------------------------------------------------------------------------------------------------------------------------------------------------------------------------------------------------------|
|                        | ♦ 0.54% increase from 2017 Group "A" offenses.                                                                                                                                                                                                                          |
| Crime Rate             | <ul> <li>5,028.82 per 100,000 inhabitants based on Group "A" Offenses.</li> <li>1.87% decrease from 2017 NIBRS crime rate.</li> <li>1,738.60 per 100,000 inhabitants based on Part 1 offenses.<br/>(utilized for comparison purposes with non-NIBRS states).</li> </ul> |
| Violent Crime          | 4,131 total violent crime offenses reported.                                                                                                                                                                                                                            |
|                        | <ul> <li>1.95% increase from 2017 violent crime offenses.</li> <li>0.80% decrease from 2017 aggravated assault offenses, which accounts for 72.43% of the violent crime.</li> </ul>                                                                                     |
| Crime Against Persons  | <ul> <li>18,806 total crime against persons reported.</li> <li>3.57% increase from 2017 crime against persons</li> <li>1.17% increase from 2017 simple assault offenses, which accounts for 63.71% of the crime against persons.</li> </ul>                             |
| Officers Assaulted     | <ul> <li>No law enforcement officers killed in the line of duty.</li> <li>400 total reported officers assaulted.</li> <li>5.88% decrease from 2017 assault on law enforcement officers.</li> </ul>                                                                      |
| Hate Crime             | <ul> <li>♦ 26 total hate crimes reported.</li> <li>♦ 49.02% decrease from 2017 hate crimes.</li> </ul>                                                                                                                                                                  |
| Crimes Against Society | <ul> <li>28,141 total crimes against society reported.</li> <li>10.59% increase from 2017 crimes against society.</li> <li>9.59% increase from 2017 drug/narcotic violations offenses, which accounts for 49.40% of the crimes against society.</li> </ul>              |
| Property Crime         | <ul> <li>41,322 total crimes against property reported.</li> <li>6.49% decrease from 2017 crimes against property.</li> <li>7.19% decrease from 2017 larceny/theft offenses, which accounts for 46.98% of the crimes against property.</li> </ul>                       |