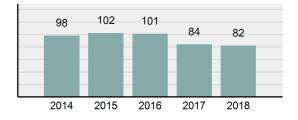

ffenses                 | 0          | 0         |
| Drug/Narcotic Violations                 | 3          | 3         |
| Drug Equipment Violations                | 3          | 3         |
| Gambling Offenses                        | 0          | 0         |
| Pornography/Obscene Material             | 3          | 1         |
|                                          |            |           |

#### **Arrest Overview**

Offense Overview

| • | Arrest Total                       | 32      |
|---|------------------------------------|---------|
| • | % change from 2017                 | -17.95% |
| • | Adult Arrest total                 | 27      |
| • | Juvenile Arrest total              | 5       |
| • | Arrest Rate per 100,000 population | 896.11  |

### Total Offenses - 5 year trend



### Total Arrests - 5 year trend



|                                      | Arrests |          |
|--------------------------------------|---------|----------|
| Group "B" Arrests                    | Adult   | Juvenile |
| Bad Checks                           | 0       | 0        |
| Curfew/Loitering/Vagrancy Violations | 0       | 0        |
| Disorderly Conduct                   | 2       | 0        |
| DUI                                  | 6       | 0        |
| Drunkenness                          | 1       | 1        |
| Family Offenses, Nonviolent          | 0       | 0        |
| Liquor Law Violations                | 3       | 1        |
| Peeping Tom                          | 0       | 0        |
| Trespass of Real Property            | 1       | 0        |
| All Other Offens