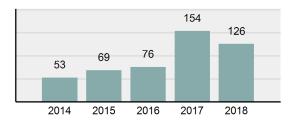

| 0          | 0         | 0      | 0        |
| Pornography/Obscene Material             | 0          | 0         | 0      | 0        |
| Prostitution Offenses                    | 0          | 0         | 0      | 0        |
| Weapons Law Violations                   | 1          | 1         | 1      | 0        |
| İ                                        |            |           |        |          |

#### **Arrest Overview**

| • | Arrest Total                       | 92       |
|---|------------------------------------|----------|
| • | % change from 2017                 | 48.39%   |
| • | Adult Arrest total                 | 88       |
| • | Juvenile Arrest total              | 4        |
| • | Arrest Rate per 100,000 population | 2,050.82 |

# Total Offenses - 5 year trend



#### Total Arrests - 5 year trend



|                                      | Arrests |          |  |
|--------------------------------------|---------|----------|--|
| Group "B" Arrests                    | Adult   | Juvenile |  |
| Bad Checks                           | 1       | 0        |  |
| Curfew/Loitering/Vagrancy Violations | 1       | 0        |  |
| Disorderly Conduct                   | 3       | 0        |  |
| DUI                                  | 16      | 0        |  |
| Drunkenness                          | 0       | 0        |  |
| Family Offenses, Nonviolent          | 0       | 0        |  |
| Liquor Law Violations                | 1       | 0        |  |
| Peeping Tom                          | 0       | 0        |  |
| Trespass of Real Property            | 5