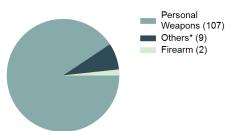

se with another person, forcible and/or against that person's will; or not forcible or against the person's will where the victim is incapable of giving consent -

### Sodomy Offenses Reported 123 Changes from 2017 25.51% Rate per 100,000\* 7.01 Total Arrests 18

\*\*\*\*\*\*\*\*\*\*\*\*\*\*\*\*\*\*\*\*\*\*\*\*\*\*

| Top Locations of Sodomy                       |        |  |  |
|-----------------------------------------------|--------|--|--|
| Residence/Home                                | 69.92% |  |  |
| Hotel/Motel/Etc.                              | 8.13%  |  |  |
| Jail/Prison/Penitentiary/Corrections Facility | 4.88%  |  |  |
| Field/Woods                                   | 4.07%  |  |  |
| Highway/Road/Alley/Street/Sidewalk            | 4.07%  |  |  |

### Type of Weapons Used



\*Others: Blunt Object, Motor Vehicle, Poison, Explosives, Fire/Incendiary Device, Drugs/Narcotics/Sleeping Pills, Asphyxiation, Others, Unknown

| Arrestee Information |      |        |      |        |
|----------------------|------|--------|------|--------|
|                      | Ad   | lult   | Juve | enile  |
| <u>Race</u>          | Male | Female | Male | Female |
| White                | 8    | 0      | 4    | 1      |
| Black                | 0    | 0      | 0    | 0      |
| Indian               | o    | 0      | 0    | 0      |
| Asian                | 0    | 0      | 0    | 0      |
| Unknown              | o    | 0      | 4    | 1      |
| Ethnicity            | İ    |        |      |        |
| Non-Hispanic         | 7    | 0      | 4    | 1      |
| Hispanic             |