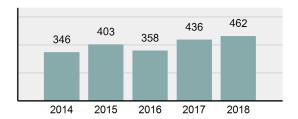

ared                                                                                                | 75.54%   |
| • | Group "A" Crime Rate per 100,000 population                                                                    | 3,243.93 |
| • | Summary based reporting crime rate per 100,000 populated is calculated for other state crime comparisons only. | 912.79   |

| Arrest | Overview |
|--------|----------|
| Allest | CACIAICM |

| • | Arrest Total                       | 416      |
|---|------------------------------------|----------|
| • | % change from 2017                 | 8.33%    |
| • | Adult Arrest total                 | 360      |
| • | Juvenile Arrest total              | 56       |
| • | Arrest Rate per 100,000 population | 2,920.94 |

## Total Offenses - 5 year trend





|                                          | Offenses   |           | Arrests |          |
|------------------------------------------|------------|-----------|---------|----------|
| Group "A" Offenses                       | # Reported | # Cleared | Adult   | Juvenile |
| Murder                                   | 0          | 0         | 0       | 0        |
| Negligent Manslaughter                   | 0          | 0         | 0       | 0        |
| Rape                                     | 5          | 3         | 0       | 1        |
| Sodomy                                   | 0          | 0         | 0       | 0        |
| Sexual Assault w/Obj                     | 0          | 0         | 0       | 0        |
| Fondling                                 | 6          | 6