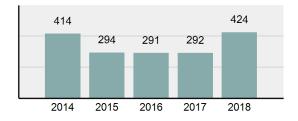

### Crime Rate\* per 100,000 population 5 Year Trend

### Total Group "A" Crime Offenses 5 Year Trend

Percent

Change

Offenses

Cleared

Percent

Cleared

Percent Of