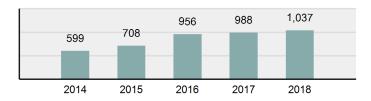

restee Information |       |        |      |        |
|----------------------|-------|--------|------|--------|
|                      | Adult |        | Juve | enile  |
| <u>Race</u>          | Male  | Female | Male | Female |
| White                | 53    | 43     | 3    | 1      |
| Black                | 6     | 3      | 1    | 0      |
| Indian               | 1     | 1      | 0    | 0      |
| Asian                | 0     | 0      | 0    | 0      |
| Unknown              | 1     | 3      | 0    | 0      |
| <b>Ethnicity</b>     |       |        |      |        |
| Non-Hispanic         | 54    | 37     | 3    | 1      |
| Hispanic             | 5     | 8      | 1    | 0      |
| Unknown              | 2     | 5      | 0    | 0      |

### Counterfeiting/Forgery Count - 5 Year Trend



| Top Locations of Counterfeiting/Forgery |        |
|-----------------------------------------|--------|
| Bank/Savings and Loan                   | 20.64% |
| Residence/Home                          | 15.62% |
| Convenience Store                       | 13.02% |
| Restaurant                              | 9.26%  |
| Specialty Store                         | 7.52%  |

| Top Value of Property Loss |               |  |  |
|----------------------------|---------------|--|--|
| Percentage - 99.99%        |               |  |  |
| Money                      | \$ 566,268.00 |  |  |
| Negotiable Instruments     | \$ 288,844.00 |  |  |
| Other                      | \$ 167,903.00 |  |  |
| Merchandise                | \$ 1,680.00   |  |  |
| Firearms                   | \$ 300.00     |  |  |