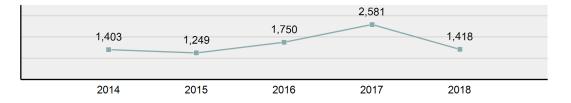

-------|--------|
| Highway/Road/Alley/Street/Sidewalk        | 37.06% |
| Residence/Home                            | 24.95% |
| Parking/Drop Lot/Garage                   | 5.69%  |
| Specialty Store                           | 4.77%  |
| Hotel/Motel/Etc.                          | 4.04%  |

| Top Value of Property Loss   |               |
|------------------------------|---------------|
| Percentage - 75.36%          |               |
| Automobiles                  | \$ 104,857.00 |
| Other                        | \$ 30,999.00  |
| Money                        | \$ 28,730.00  |
| Jewelry/Precious Metals/Gems | \$ 25,773.00  |
| Tools                        | \$ 21,825.00  |



\*Others: Religious Organization, Government, Others, Unknown



### Estimated Recovered Value (in \$ 1,000s)



### Victim Count of Stolen Property Offenses by Age



# Crimes Against Society



Malad, ID Submitted by Gary Walker

## **Statewide Profile**

#### Data counts represent the number of offenses within a reported incident

'Crimes Against Society' represent society's prohibition against engaging in certain types of activity. For reporting purposes under the UCR/NIBRS rules and guidelines, all victims of crimes against society are classified as 'society' victims. Individual data on persons directly and/or indirectly affected by a crime against society, such as pornography, are not collected.

| Crimes Against So | ociety  |
|-------------------|---------|
| Offenses Reported | 28,141  |
| Changes from 2017 | 10.59%  |
| Rate per 100,000* | 1,603.2 |
| Total Arrests     | 15,108  |

| Type