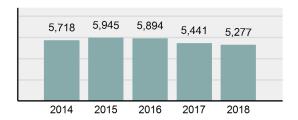

|
| • | Percent Cleared                                                                                                | 42.39%   |
| • | Group "A" Crime Rate per 100,000 population                                                                    | 4,507.29 |
| • | Summary based reporting crime rate per 100,000 populated is calculated for other state crime comparisons only. | 1,572.47 |

### **Arrest Overview**

Offense Overview

| • | Arrest Total                       | 3,835    |
|---|------------------------------------|----------|
| • | % change from 2017                 | 6.2%     |
| • | Adult Arrest total                 | 3,442    |
| • | Juvenile Arrest total              | 393      |
| • | Arrest Rate per 100,000 population | 3,275.62 |

### Total Offenses - 5 year trend





|                                             | Offenses   |           | Arre  | ests     |
|---------------------------------------------|------------|-----------|-------|----------|
| Group "A" Offenses                          | # Reported | # Cleared | Adult | Juvenile |
| Murder                                      | 1          | 1         | 0     | 0        |
| Negligent Manslaughter                      | 0          | 0         | 0     | 0        |
| Rape                                        | 51         | 5         | 0     | 0        |
| Sodomy                                      | 2          | 0         | 0     | 0        |
| Sexual Assault w/Obj                        | 5          | 1         | 0     | 0        |
| Fondling                                    | 84         |