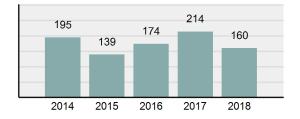

eared                                                                                                | 88.98%   |
| • | Group "A" Crime Rate per 100,000 population                                                                    | 4,851.03 |
| • | Summary based reporting crime rate per 100,000 populated is calculated for other state crime comparisons only. | 1,031.32 |

| Arrest | Overview |
|--------|----------|

Offense Overview

| • | Arrest Total                       | 160      |
|---|------------------------------------|----------|
| • | % change from 2017                 | -25.23%  |
| • | Adult Arrest total                 | 143      |
| • | Juvenile Arrest total              | 17       |
| • | Arrest Rate per 100,000 population | 6,111.54 |

### Total Offenses - 5 year trend





|                                          | Offenses   |           | Arrests |          |
|------------------------------------------|------------|-----------|---------|----------|
| Group "A" Offenses                       | # Reported | # Cleared | Adult   | Juvenile |
| Murder                                   | 0          | 0         | 0       | 0        |
| Negligent Manslaughter                   | 0          | 0         | 0       | 0        |
| Rape                                     | 0          | 0         | 0       | 0        |
| Sodomy                                   | 0          | 0         | 0       | 0        |
| Sexual Assault w/Obj                     | 0          | 0         | 0       | 0        |
| Fondling                                 | 0          | 0         |