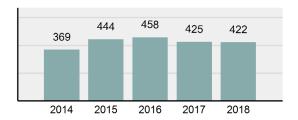

### Total Group "A" Crime Offenses 5 Year Trend

Percent

Change

Offenses

Cleared

Percent

Cleared

Percent Of