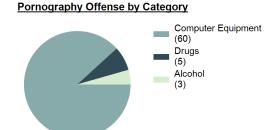

Total Group "A" Offenses

**Drug Equipment Violations** 

**Crimes Against Property Total** 

Pornography/Obscene Material

Reported in

2017

Murder 31 38 -18.42% 22 70.97% 0.16% 1 77 **Negligent Manslaughter** 6 9 -33.33% 4 66.67% 0.03% 0.34 Non-consensual Sex Offenses: Rape 665 568 17.08% 254 38.20% 3.54% 37.89 98 7.01 Sodomy 123 25.51% 51 41.46% 0.65% 117 106 6.67 Sexual Assault w/Obj 10.38% 58 49.57% 0.62% **Fondling** 1,022 905 12.93% 407 39.82% 5.43% 58.22 Aggravated Assault 2,992 3,016 -0.80% 2,094 69.99% 15.91% 170.46 11.842 Simple Assault 11,981 1.17% 8,158 68.09% 63.71% 682.58 Intimidation 1,534 1,275 20.31% 650 42.37% 8.16% 87.39 **Kidnapping** 216 185 16.76% 131 60.65% 1.15% 12.31 Consensual Sex Offenses: Incest 9 15 -40.00% 2 22.22% 0.05% 0.51 Statutory Rape 110 101 8.91% 57 51.82% 0.58% 6.27 Human Trafficking, Commercial 0 0 0.00% 0 0.00% 0.00% 0.00 **Sex Acts** Human Trafficking, Involuntary 0 0 0.00% 0 0.00% 0.00% 0.00 Servitude **Crimes Against Persons Total** 18.806 18.158 3.57% 11.888 63.21% 21.31% 1.071.41 203 226 -10.18% 47.78% 0.49% 11.57 Robbery **Burglary/Breaking and Entering** 5.033 5.755 -12.55% 891 17.70% 12.18% 286.74 Larceny/Theft Offenses 19,413 20,918 -7.19% 4,883 25.15% 46.98% 1,105.99 Motor Vehicle Theft 2,013 2,213 -9.04% 388 19.27% 4.87% 114.68

| Location                            | Stolen<br>Property | Drug<br>Violations | Gambling<br>Offenses | Pornography<br>Material | Prostitute<br>Offenses | Weapons<br>Law | Animal<br>Cruelty | Total  |
|-------------------------------------|--------------------|--------------------|----------------------|-------------------------|------------------------|----------------|-------------------|--------|
| Air/Bus/Train Terminal              | 1                  | 27                 | 0                    | 0                       | 0                      | 26             | 0                 | 111    |
| Bank/Savings                        | 3                  | 20                 | 0                    | 0                       | 0                      | 2              | 0                 | 845    |
| Bar/Nightclub                       | 5                  | 92                 | 0                    | 0                       | 0                      | 12             | 0                 | 978    |
| Church/Synagogue                    | 1                  | 31                 | 0                    | 0                       | 0                      | 4              | 0                 | 260    |
| Commercial/Office Building          | 11                 | 185                | 0                    | 3                       | 1                      | 13             | 0                 | 1,915  |
| Construction Site                   | 2                  | 24                 | 0                    | 0                       | 0                      | 1              | 0                 | 577    |
| Convenience Store                   | 12                 | 388                | 0                    | 0                       | 0                      | 11             | 1                 | 1,780  |
| Department/Discount Store           | 17                 | 442                | 0                    | 3                       | 0                      | 13             | 0                 | 3,866  |
| Drug Store/Doctor's Office/Hospital | 1                  | 109                | 0                    | 0                       | 0                      | 0              | 0                 | 666    |
| Field/Woods                         | 20                 | 473                | 0                    | 1                       | 0                      | 28             | 1                 | 1,503  |
| Government/Public Building          | 8                  | 200                | 0                    | 3                       | 0                      | 3              | 0                 | 753    |
| Grocery/Supermarket                 | 8                  | 314                | 0                    | 0                       | 0                      | 6              | 0                 | 2,230  |
| Highway/Street                      | 202                | 15,632             | 0                    | 2                       | 6                      | 292            | 2                 | 19,945 |
| Hotel/Motel/Etc.                    | 22                 | 579                | 0                    | 3                       | 11                     | 20             | 0                 | 1,499  |
| Jail/Prison                         | 2                  | 168                | 0                    | 0                       | 0                      | 2              | 0                 | 620    |
| Lake/Waterway/Beach                 | 3                  | 90                 | 0                    | 0                       | 0                      | 0              | 0                 | 223    |
| Liquor Store                        | 0                  | 6                  | 0                    | 0                       | 0                      | 0              | 0                 | 88     |
| Parking Lot/Garage                  | 31                 | 1,262              | 0                    | 0                       | 1                      | 22             | 0                 | 3,657  |
| Rental Storage Facility             | 3                  | 37                 | 0                    | 0                       | 0                      | 2              | 0                 | 620    |
| Residence/Home                      | 136                | 4,938              | 0                    | 162                     | 11                     | 295            | 4                 | 36,107 |
| Restaurant                          | 6                  | 240                | 0                    | 1                       | 0                      | 7              | 0                 | 1,265  |
| School/College                      | 4                  | 637                | 0                    | 22                      | 0                      | 138            | 0                 | 2,392  |
| Service/Gas Station                 | 7                  | 279                | 0                    | 0                       | 2                      | 4              | 0                 | 901    |
| Specialty Store                     | 26                 | 169                | 0                    | 2                       | 0                      | 10             | 0                 | 1,998  |
| Other/Unknown                       | 7                  | 373                | 0                    | 29                      | 1                      | 8              | 2                 | 2,470  |
| Abandoned/Condemned Structure       | 0                  | 0                  | 0                    | 0                       | 0                      | 0              | 0                 | 8      |
| Amusement Park                      | 0                  | 0                  | 0                    | 0                       | 0                      | 0              | 0                 | 7      |
| Arena/Stadium/Fairgrounds           | 0                  | 4                  | 0                    | 0                       | 0                      | 0              | 0                 | 19     |
| ATM Separate from Bank              | 0                  | 0                  | 0                    | 0                       | 0                      | 0              | 0                 | 1      |
| Auto Dealership New/Used            | 0                  | 0                  | 0                    | 0                       | 0                      | 1              | 0                 | 32     |
| Camp/Campground                     | 1                  | 13                 | 0                    | 0                       | 0                      | 2              | 0                 | 74     |
| Daycare Facility                    | 0                  | 0                  | 0                    | 0                       | 0                      | 0              | 0                 | 9      |
| Dock/Wharf/Freight/Modal Terminal   | 0                  | 0                  | 0                    | 0                       | 0                      | 0              | 0                 | 2      |
| Farm Facility                       | 0                  | 0                  | 0                    | 0                       | 0                      | 1              | 0                 | 51     |
| Gambling Facility/Casino/Race Track | 0                  | 18                 | 0                    | 0                       | 0                      | 0              | 0                 | 33     |
| Industrial Site                     | 2                  | 0                  | 0                    | 0                       | 0                      | 0              | 0                 | 21     |
| Park/Playground                     | 0                  | 43                 | 0                    | 0                       | 0                      | 1              | 0                 | 161    |
| Rest Area                           | 0                  | 1                  | 0                    | 0                       | 0                      | 0              | 0                 | 3      |
| School–College/University           | 2                  | 43                 | 0                    | 1                       | 0                      | 1              | 0                 | 160    |
| School–Elementary/Secondary         | 1                  | 61                 | 0                    | 4                       | 0                      | 28             | 0                 | 308    |
| Shelter-Mission/Homeless            | 0                  | 0                  | 0                    | 0                       | 0                      | 0              | 0                 | 2      |
| Shopping Mall                       | 0                  | 7                  | 0                    | 0                       | 0                      | 1              | 0                 | 19     |
| Tribal Lands                        | 1                  | 2                  | 0                    | 0                       | 0                      | 0              | 0                 | 7      |
| Community Center                    | 0                  | 0                  | 0                    | 0                       | 0                      | 0              | 0                 | 8      |
| Cyberspace                          | 0                  | 0                  | 0                    | 1                       | 0                      | 0              | 0                 | 75     |
| Total                               | 545                | 26,907             | 0                    | 237                     | 33                     | 954            | 10                | 88,269 |