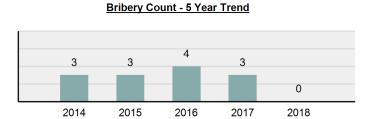

age - 99.42%        |              |
| Money                      | \$ 38,524.00 |
| Automobiles                | \$ 4,000.00  |
| Computer Hardware/Software | \$ 1,580.00  |
| Clothes/Furs               | \$ 1,438.00  |
| Other                      | \$ 1,353.00  |



\*Others: Religious Organization, Government, Others, Unknown



\*Others: Blunt Object, Motor Vehicle, Poison, Explosives, Fire/Incendiary Device, Drugs/Narcotics/Sleeping Pills, Asphyxiation, Others, Unknown

### Estimated Value of Stolen (in \$ 1,000s)



## Estimated Value of Recovered (in \$ 1,000s)



#### Victim Count of Extortion/Blackmail by Age



## **Bribery**

- The offering, giving, receiving, or soliciting of anything of value to sway the judgment or action of a person in a position of trust or influence -





| Arrestee Information |      |        |      |        |
|----------------------|------|--------|------|--------|
|                      | Ad   | ult    | Juve | enile  |
| Race                 | Male | Female | Male | Female |
| White                | 0    | 0      | 0    | 0      |
| Black                | 0    | 0      | 0    | 0      |
| Indian               | 0    | 0      | 0    | 0      |
| Asian                | 0    | 0      | 0    | 0      |
| Unknown              | 0    | 0      | 0    | 0      |
| Ethnicity            |      |        |      |        |
| Non-Hispanic         | 0    | 0      | 0    | 0      |
| Hispanic             | 0    | 0      | 0    | 0      |
| Unknown              | 0    | 0      | 0    | 0      |

## Estimated Value of Stolen



## **Estimated Value of