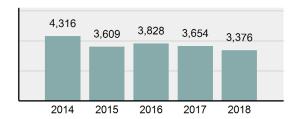

### Crime Rate\* per 100,000 population 5 Year Trend

### Total Group "A" Crime Offenses 5 Year Trend

Percent

Change

Offenses

Cleared

Percent

Cleared

Percent Of