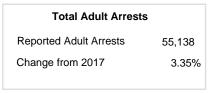

ns Law Violations                  | 196    | 16     |
| Animal Cruelty                          | 0      | 1      |
| Bad Checks                              | 20     | 16     |
| Curfew/Loitering/Vagrancy<br>Violations | 8      | 5      |
| Disorderly Conduct                      | 973    | 311    |
| DUI                                     | 5,730  | 2,100  |
| Drunkenness                             | 217    | 40     |
| Family Offenses, Nonviolent             | 483    | 199    |
| Liquor Law Violations                   | 654    | 214    |
| Peeping Tom                             | 1      | 0      |
| Trespass of Real Property               | 587    | 188    |
| All Other Offenses                      | 13,034 | 5,430  |
| Total                                   | 38,990 | 16,148 |



.......

#### **Adult Arrests by Category**



#### **Total Adult Arrests 5 Year Trend**



# Idaho Arrests in 2018

......

# **Adult Arrests By Age**

| 0#                                    | 40.40 | 00.04  |        |       |       | y Age |       | 50.54 | FF 50 | 00 0 0    | T-111  |
|---------------------------------------|-------|--------|--------|-------|-------|-------|-------|-------|-------|-----------|--------|
| Offense                               | 18-19 | 20-24  | 25-29  | 30-34 | 35-39 | 40-44 | 45-49 | 50-54 | 55-59 | 60 & Over | Total  |
| Murder                                | 0     | 2      | 1      | 2     | 2     | 5     | 0     | 1     | 0     | 2         | 15     |
| Negligent Manslaughter                | 0     | 0      | 0      | 1     | 0     | 0     | 0