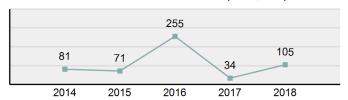

### Total Group "A" Crime Offenses 5 Year Trend

Percent

Change

Offenses

Cleared

Percent

Cleared

Percent Of