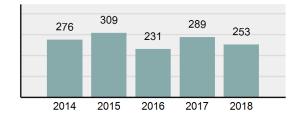

### Crime Rate\* per 100,000 population 5 Year Trend

### Total Group "A" Crime Offenses 5 Year Trend

Percent

Change

Offenses

Cleared

Percent

Cleared

Percent Of