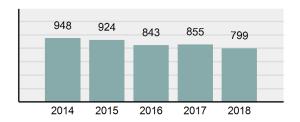

### Total Group "A" Crime Offenses 5 Year Trend

Percent

Change

Offenses

Cleared

Percent

Cleared

Percent Of