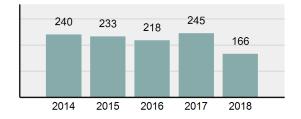

### Total Group "A" Crime Offenses 5 Year Trend

Percent

Change

Offenses

Cleared

Percent

Cleared

Percent Of