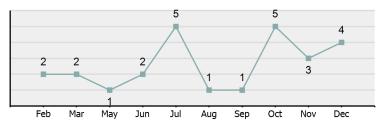

### **Facts At A Glance**

| Group "A" Offenses     | ♦ 88,269 total Group "A" offenses reported.                                                                                                                                                                                                                             |
|------------------------|-------------------------------------------------------------------------------------------------------------------------------------------------------------------------------------------------------------------------------------------------------------------------|
|                        | ♦ 0.54% increase from 2017 Group "A" offenses.                                                                                                                                                                                                                          |
| Crime Rate             | <ul> <li>5,028.82 per 100,000 inhabitants based on Group "A" Offenses.</li> <li>1.87% decrease from 2017 NIBRS crime rate.</li> <li>1,738.60 per 100,000 inhabitants based on Part 1 offenses.<br/>(utilized for comparison purposes with non-NIBRS states).</li> </ul> |
| Violent Crime          | 4,131 total violent crime offenses reported.                                                                                                                                                                                                                            |
|                        | <ul> <li>1.95% increase from 2017 violent crime offenses.</li> <li>0.80% decrease from 2017 aggravated assault offenses, which accounts for 72.43% of the violent crime.</li> </ul>                                                                                     |
| Crime Against Persons  | <ul> <li>18,806 total crime against persons reported.</li> <li>3.57% increase from 2017 crime against persons</li> <li>1.17% increase from 2017 simple assault offenses, which accounts for 63.71% of the crime against persons.</li> </ul>                             |
| Officers Assaulted     | <ul> <li>No law enforcement officers killed in the line of duty.</li> <li>400 total reported officers assaulted.</li> <li>5.88% decrease from 2017 assault on law enforcement officers.</li> </ul>                                                                      |
| Hate Crime             | <ul> <li>♦ 26 total hate crimes reported.</li> <li>♦ 49.02% decrease from 2017 hate crimes.</li> </ul>                                                                                                                                                                  |
| Crimes Against Society | <ul> <li>28,141 total crimes against society reported.</li> <li>10.59% increase from 2017 crimes against society.</li> <li>9.59% increase from 2017 drug/narcotic violations offenses, which accounts for 49.40% of the crimes against society.</li> </ul>              |
| Property Crime         | <ul> <li>41,322 total crimes against property reported.</li> <li>6.49% decrease from 2017 crimes against property.</li> <li>7.19% decrease from 2017 larceny/theft offenses, which accounts for 46.98% of the crimes against property.</li> </ul>                       |