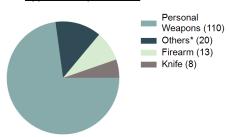

information on only the persons actually kidnapped or abducted, not those persons or organizations paying ransoms. Therefore, for each offense of kidnapping, the victims are only the persons taken or detained against their will.

| Kidnapping        |        |
|-------------------|--------|
| Offenses Reported | 216    |
| Changes from 2017 | 16.76% |
| Rate per 100,000* | 12.31  |
| Total Arrests     | 62     |

| Top Locations of Kidnapping        |        |  |
|------------------------------------|--------|--|
| Residence/Home                     | 67.59% |  |
| Highway/Road/Alley/Street/Sidewalk | 11.57% |  |
| Other/Unknown                      | 5.09%  |  |
| Field/Woods                        | 2.78%  |  |
| School/College                     | 2.31%  |  |

## Type of Weapons Used



\*Others: Blunt Object, Motor Vehicle, Poison, Explosives, Fire/Incendiary Device, Drugs/Narcotics/Sleeping Pills, Asphyxiation, Others, Unknown

| Arrestee Information |       |        |      |        |
|----------------------|-------|--------|------|--------|
|                      | Adult |        | Juve | enile  |
| <u>Race</u>          | Male  | Female | Male | Female |
| White                | 47    | 6      | 3    | 0      |
| Black                | 3     | 1      | 0    | 0      |
| Indian               | 0     | 0      | o    | 0      |
| Asian                | 0     | 0      | 0    | 0      |
| Unknown              | 2     | 0      | o    | 0      |
| <b>Ethnicity</b>     |       |        |      |        |
| Non-Hispanic         | 42    | 7      | 2    | 0      |
| Hispanic