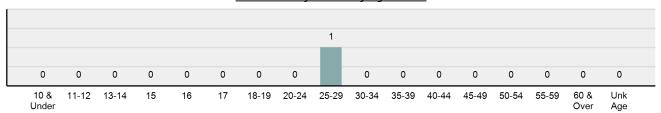

| 0      |  |  |  |  |
| <b>Ethnicity</b>     |      |        |      |        |  |  |  |  |
| Non-Hispanic         | 0    | 1      | 0    | 0      |  |  |  |  |
| Hispanic             | 0    | 0      | 0    | 0      |  |  |  |  |
| Unknown              | 0    | 0      | 0    | 0      |  |  |  |  |

## **Animal Cruelty Count 5 Year Trend**



| Activity                                         | Distribution |
|--------------------------------------------------|--------------|
| Simple/Gross Neglect ((un)intentionally)         | 72.73%       |
| Intentional Abuse and Torture (tormenting etc.)  | 18.18%       |
| Organized Abuse (Dog Fighting and Cock Fighting) | 9.09%        |
| Animal Sexual Abuse                              | -            |

### **Animal Cruelty Arrests By Age in 2018**



67

## Statewide Arrest



Stanley, ID Submitted by Sara Breckon

## Statewide Arrests

## Total Arrests Reported Arrests 61,724 Changes from 2017 2.41% Rate per 100,000\* 3,516.51

The term "arrest" is defined as a physical arrest, citation or served summons. This data represents the number of persons arrested, not on charges lodged; therefore, each reporting jurisdiction submits one set of arrest data for each person per single apprehension. One set of arrest data will clear single or multiple offenses in the same incident and/or multiple incidents. Arrests on warrants issued by another jurisdiction are reported by the originating agency, not the arresting agency.

All persons arrested for the commission of a Group "A" or Group "B" crime are included in this count. Group "B" crime, whi