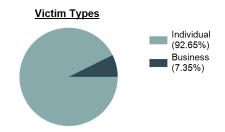

Count - 5 Year Trend



| Top Locations of Robbery           |        |  |
|------------------------------------|--------|--|
| Residence/Home                     | 30.54% |  |
| Highway/Road/Alley/Street/Sidewalk | 18.72% |  |
| Parking/Drop Lot/Garage            | 7.39%  |  |
| Convenience Store                  | 5.91%  |  |
| Bank/Savings and Loan              | 4.93%  |  |

| Top Value of Property Loss |              |  |  |
|----------------------------|--------------|--|--|
| Percentage - 92.27%        |              |  |  |
| Automobiles                | \$ 76,706.00 |  |  |
| Money                      | \$ 48,344.00 |  |  |
| Other                      | \$ 20,956.00 |  |  |
| Firearms                   | \$ 12,695.00 |  |  |
| Computer Hardware/Software | \$ 6,496.00  |  |  |



\*Others: Religious Organization, Government, Others, Unknown



\*Others: Blunt Object, Motor Vehicle, Poison, Explosives, Fire/Incendiary Device, Drugs/Narcotics/Sleeping Pills, Asphyxiation, Others, Unknown

### Estimated Value of Stolen (in \$ 1,000s)



## Estimated Value of Recovered (in \$ 1,000s)



## Victim Count of Robbery by Age



## **Burglary/Breaking and Entering**

#### - The unlawful entry of a structure to commit a theft or felony -

The offense of burglary/breaking & entering in the UCR program is counted when there is forcible entry, unlawful entry (no force), or attempted forcible entry of a structure.

A vehicle is not considered a structure; therefore, theft from a vehicle is not included in this category.

## Burglary/Breaking and EnteringOffenses Reported5,033Ch