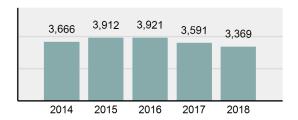

### Crime Rate\* per 100,000 population 5 Year Trend

### Total Group "A" Crime Offenses 5 Year Trend

Percent

Change

Offenses

Cleared

Percent

Cleared

Percent Of