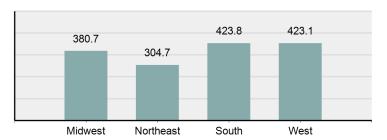

--|-----------------|-------|
| Massachusetts     | 358.0 | Missouri        | 530.3 |
| New York          | 356.7 | Michigan        | 450.0 |
| Pennsylvania      | 313.3 | Illinois        | 438.8 |
| Rhode Island      | 232.2 | South Dakota    | 433.6 |
| New Jersey        | 228.8 | Kansas          | 413.0 |
| Connecticut       | 228.0 | Indiana         | 399.0 |
| New Hampshire     | 198.7 | Wisconsin       | 319.9 |
| Vermont           | 165.8 | Nebraska        | 305.9 |
| Maine             | 121.0 | Ohio            | 297.5 |
|                   |       | lowa            | 293.4 |
|                   |       | North Dakota    | 281.3 |
|                   |       | Minnesota       | 238.3 |

Source: Crime in the U.S. - 2017

2017 U.S. Violent Crime Rate by Region per 100,000 population



### Violent Crime

### Violent Crime Offenses Reported 4,131 Changes from 2017 1.95% Rate per 100,000\* 235.37 Total Arrests 1,704

### Total Violent Crime 5 Year Trend



### Relationship of Victim to Offender(s) Other Relation 27.70% Stranger/Unknown 27.08% Intimate Partner 20.85% Family Violence 6.83% Violence Against Children 4.73%

| Top Violent Crime Locations        |        |
|------------------------------------|--------|
| Residence/Home                     | 59.96% |
| Highway/Road/Alley/Street/Sidewalk | 14.04% |
| Parking/Drop Lot/Garage            | 3.00%  |
| Bar/Nightclub                      | 2.86%  |
| Field/Woods                        | 2.69%  |
|                                    |        |



\*Others: Blunt Object, Motor Vehicle, Poison, Explosives, Fire/Incendia