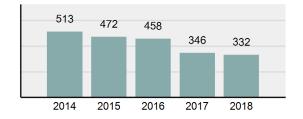

### Crime Rate\* per 100,000 population 5 Year Trend

### Total Group "A" Crime Offenses 5 Year Trend

Percent

Change

Offenses

Cleared

Percent

Cleared

Percent Of