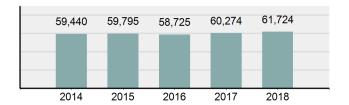

diction submits one set of arrest data for each person per single apprehension. One set of arrest data will clear single or multiple offenses in the same incident and/or multiple incidents. Arrests on warrants issued by another jurisdiction are reported by the originating agency, not the arresting agency.

All persons arrested for the commission of a Group "A" or Group "B" crime are included in this count. Group "B" crime, which is only reported on the arrest level, encompasses offenses which are not under the Group "A" category. Excluded from this count are any traffic related arrests, with the exception of DUI, Hit and Run (of a person), and Vehicular Manslaughter.

## Weapons In Arrestees Possession



#### **Total Arrests - 5 Year Trend**

\*\*\*\*\*\*\*\*\*\*\*\*\*\*\*\*\*\*\*\*\*\*



| Type Of Arrests                         |        |
|-----------------------------------------|--------|
| On-View (without warrant)               | 25,997 |
| Taken into Custody (based on a warrant) | 18,313 |
| Summoned/Cited                          | 17,414 |

#### **Arrest Types**



## Total Arrests by Age in 2018



## Group "A" Arrests

| Group "A" Arrests                        | 2018 Reporting | % Adult<br>Arrests | % Juvenile Arrests | Rate per 100,000 population * | 2017 Reporting | Percent Change |
|------------------------------------------|----------------|--------------------|--------------------|-------------------------------|----------------|----------------|
| Murder                                   | 17             | 88.24%             | 11.76%             | 1