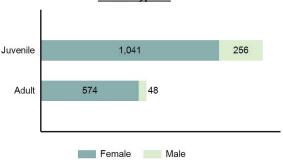

| 0    | 0      |
| Unknown              | 8    | 1      | 14   | 2      |
| Ethnicity            |      |        |      |        |
| Non-Hispanic         | 189  | 9      | 76   | 12     |
| Hispanic             | 29   | 0      | 5    | 0      |
| Unknown              | 13   | 1      | 15   | 2      |

### Non-Consensual Sex Offenses Count - 5 Year Trend



| Top Relationships of Victim to Offender(s) |        |  |
|--------------------------------------------|--------|--|
| Acquaintance                               | 27.92% |  |
| Otherwise Known                            | 9.31%  |  |
| Child                                      | 8.65%  |  |
| Friend                                     | 8.19%  |  |
| Boyfriend/Girlfriend                       | 7.64%  |  |

### Victim Types\*\*



| Tow Towns Officians      |        |
|--------------------------|--------|
| Top Types Of Injury      |        |
| Apparent Minor Injury    | 10.28% |
| Possible Internal Injury | 3.77%  |
| Other Major Injury       | 0.62%  |
| Unconsciousness          | 0.52%  |
| Severe Laceration        | 0.15%  |
|                          |        |

### Victim Count of Non-Consensual Sex Offenses by Age



<sup>\*\*</sup>Does not include 8 victims whose gender or age is unknown.

### Rape

- The carnal knowledge of a person, forcible and/or against that person's will; or not forcible or against the person's will where the victim is incapable of giving consent -

Attempts to rape are included in this category. Statutory rape (without force) is not included, having a classification of its own.

###