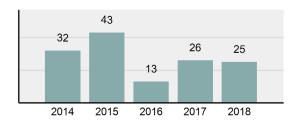

### Total Group "A" Crime Offenses 5 Year Trend

Percent

Change

Offenses

Cleared

Percent

Cleared

Percent Of