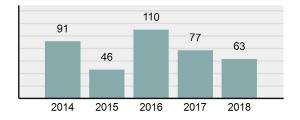

| 32       |
| • | Percent Cleared                                                                                                | 24.43%   |
| • | Group "A" Crime Rate per 100,000 population                                                                    | 4,952.74 |
| • | Summary based reporting crime rate per 100,000 populated is calculated for other state crime comparisons only. | 2,533.08 |

Offense Overview

| • | Arrest Total                       | 63       |
|---|------------------------------------|----------|
| • | % change from 2017                 | -18.18%  |
| • | Adult Arrest total                 | 63       |
| • | Juvenile Arrest total              | 0        |
| • | Arrest Rate per 100,000 population | 2,381.85 |

### Total Offenses - 5 year trend





|                                             | Offenses   |           | Arrests |          |
|---------------------------------------------|------------|-----------|---------|----------|
| Group "A" Offenses                          | # Reported | # Cleared | Adult   | Juvenile |
| Murder                                      | 0          | 0         | 0       | 0        |
| Negligent Manslaughter                      | 0          | 0         | 0       | 0        |
| Rape                                        | 1          | 0         | 0       | 0        |
| Sodomy                                      | 0          | 0         | 0       | 0        |
| Sexual Assault w/Obj                        | 1          | 0         | 0       | 0        |
| Fondling