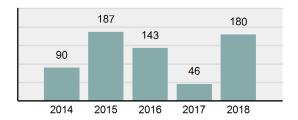

| 92       |
| • | Percent Cleared                                                                                                | 51.11%   |
| • | Group "A" Crime Rate per 100,000 population                                                                    | 3,345.72 |
| • | Summary based reporting crime rate per 100,000 populated is calculated for other state crime comparisons only. | 1,003.72 |

#### **Arrest Overview**

| • | Arrest Total                       | 118      |
|---|------------------------------------|----------|
| • | % change from 2017                 | 461.9%   |
| • | Adult Arrest total                 | 113      |
| • | Juvenile Arrest total              | 5        |
| • | Arrest Rate per 100,000 population | 2,193.31 |

### Total Offenses - 5 year trend





|                                             | Offenses   |           | Arrests |          |
|---------------------------------------------|------------|-----------|---------|----------|
| Group "A" Offenses                          | # Reported | # Cleared | Adult   | Juvenile |
| Murder                                      | 0          | 0         | 0       | 0        |
| Negligent Manslaughter                      | 0          | 0         | 0       | 0        |
| Rape                                        | 1          | 0         | 0       | 0        |
| Sodomy                                      | 3          | 0         | 0       | 0        |
| Sexual Assault w/Obj                        | 1          | 0         | 0       | 0        |
| Fondling