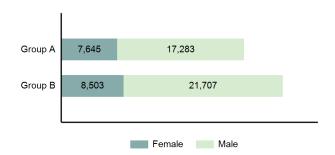

6     |
| Animal Cruelty                          | 0      | 1      |
| Bad Checks                              | 20     | 16     |
| Curfew/Loitering/Vagrancy<br>Violations | 8      | 5      |
| Disorderly Conduct                      | 973    | 311    |
| DUI                                     | 5,730  | 2,100  |
| Drunkenness                             | 217    | 40     |
| Family Offenses, Nonviolent             | 483    | 199    |
| Liquor Law Violations                   | 654    | 214    |
| Peeping Tom                             | 1      | 0      |
| Trespass of Real Property               | 587    | 188    |
| All Other Offenses                      | 13,034 | 5,430  |
| Total                                   | 38,990 | 16,148 |



.......

#### **Adult Arrests by Category**



#### **Total Adult Arrests 5 Year Trend**



# Idaho Arrests in 2018

......

# **Adult Arrests By Age**

| 0#                                    | 40.40 | 00.04  |        |       |       | y Age |       | 50.54 | FF 50 | 00 0 0    | T-111  |
|---------------------------------------|-------|--------|--------|-------|-------|-------|-------|-------|-------|-----------|--------|
| Offense                               | 18-19 | 20-24  | 25-29  | 30-34 | 35-39 | 40-44 | 45-49 | 50-54 | 55-59 | 60 & Over | Total  |
| Murder                                | 0     | 2      | 1      | 2     | 2     | 5     | 0     | 1     | 0     | 2         | 15     |
| Negligent Manslaughter                | 0     | 0      | 0      | 1     | 0     | 0     | 0     | 0     | 0     | 0         | 1      |
| Rape