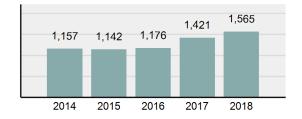

| 65.88%   |  |
| •                | Group "A" Crime Rate per 100,000 population                                                                    | 5,339.15 |  |
| •                | Summary based reporting crime rate per 100,000 populated is calculated for other state crime comparisons only. | 1,924.20 |  |

| Arrest |  |
|--------|--|
|        |  |

| • | Arrest Total                       | 1,565    |
|---|------------------------------------|----------|
| • | % change from 2017                 | 10.13%   |
| • | Adult Arrest total                 | 1,381    |
| • | Juvenile Arrest total              | 184      |
| • | Arrest Rate per 100,000 population | 4,583.53 |

### Total Offenses - 5 year trend





|                                             | Offer      | nses      | Arre  | ests     |
|---------------------------------------------|------------|-----------|-------|----------|
| Group "A" Offenses                          | # Reported | # Cleared | Adult | Juvenile |
| Murder                                      | 0          | 0         | 0     | 0        |
| Negligent Manslaughter                      | 0          | 0         | 0     | 0        |
| Rape                                        | 6          | 5         | 1     | 2        |
| Sodomy                                      | 1          | 1         | 1     | 0        |
| Sexual Assault w/Obj                        | 1          | 1         | 0     | 0        |
| Fondling                                    | 26         | 2