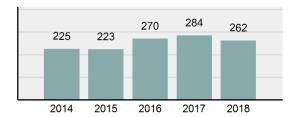

### Crime Rate\* per 100,000 population 5 Year Trend

### Total Group "A" Crime Offenses 5 Year Trend

Percent

Change

Offenses

Cleared

Percent

Cleared

Percent Of