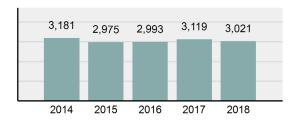

| Group "A" Crime Rate per 100,000 population                                                                    | 2,404.81 |
| •      | Summary based reporting crime rate per 100,000 populated is calculated for other state crime comparisons only. | 722.00   |
| Arrest | Overview                                                                                                       |          |

#### Arrest Overview

Offense Overview

| • | Arrest Total                       | 4,130    |
|---|------------------------------------|----------|
| • | % change from 2017                 | 4.08%    |
| • | Adult Arrest total                 | 3,879    |
| • | Juvenile Arrest total              | 251      |
| • | Arrest Rate per 100,000 population | 3,287.61 |

#### Total Offenses - 5 year trend





|                                          | Offenses   |           | Arrests |          |
|------------------------------------------|------------|-----------|---------|----------|
| Group "A" Offenses                       | # Reported | # Cleared | Adult   | Juvenile |
| Murder                                   | 0          | 0         | 0       | 0        |
| Negligent Manslaughter                   | 0          | 0         | 0       | 0        |
| Rape                                     | 26         | 13        | 3       | 1        |
| Sodomy                                   | 10         | 7         | 2       | 1        |
| Sexual Assault w/Obj                     | 7          | 1         | 0       | 0        |
| Fondling                                 | 25         | 12