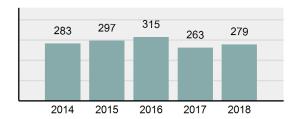

### Crime Rate\* per 100,000 population 5 Year Trend

### Total Group "A" Crime Offenses 5 Year Trend

Percent

Change

Offenses

Cleared

Percent

Cleared

Percent Of