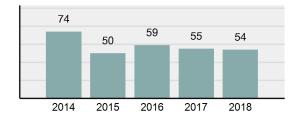

| 37       |
| • | Percent Cleared                                                                                                | 32.17%   |
| • | Group "A" Crime Rate per 100,000 population                                                                    | 4,836.00 |
| • | Summary based reporting crime rate per 100,000 populated is calculated for other state crime comparisons only. | 1,892.35 |

Offense Overview

| • | Arrest Total                       | 54       |
|---|------------------------------------|----------|
| • | % change from 2017                 | -1.82%   |
| • | Adult Arrest total                 | 39       |
| • | Juvenile Arrest total              | 15       |
| • | Arrest Rate per 100,000 population | 2,270.82 |

### Total Offenses - 5 year trend





|                                             | Offenses   |           | Arre  | ests     |
|---------------------------------------------|------------|-----------|-------|----------|
| Group "A" Offenses                          | # Reported | # Cleared | Adult | Juvenile |
| Murder                                      | 0          | 0         | 0     | 0        |
| Negligent Manslaughter                      | 0          | 0         | 0     | 0        |
| Rape                                        | 0          | 0         | 0     | 0        |
| Sodomy                                      | 0          | 0         | 0     | 0        |
| Sexual Assault w/Obj                        | 0          | 0         | 0     | 0        |
| Fondling                                    | 0          | 0