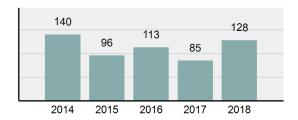

988

152

42

3

541

44,191

12,684

11,564

Total Group "A" Offenses

**Drug Equipment Violations** 

**Crimes Against Property Total** 

Pornography/Obscene Material

Reported in

2017

Murder 31 38 -18.42% 22 70.97% 0.16% 1 77 **Negligent Manslaughter** 6 9 -33.33% 4 66.67% 0.03% 0.34 Non-consensual Sex Offenses: Rape 665 568 17.08% 254 38.20% 3.54% 37.89 98 7.01 Sodomy 123 25.51% 51 41.46% 0.65% 117 106 6.67 Sexual Assault w/Obj 10.38% 58 49.57% 0.62% **Fondling** 1,022 905 12.93% 407 39.82% 5.43% 58.22 Aggravated Assault 2,992 3,016 -0.80% 2,094 69.99% 15.91% 170.46 11.842 Simple Assault 11,981 1.17% 8,158 68.09% 63.71% 682.58 Intimidation 1,534 1,275 20.31% 650 42.37% 8.16% 87.39 **Kidnapping** 216 185 16.76% 131 60.65% 1.15% 12.31 Consensual Sex Offenses: Incest 9 15 -40.00% 2 22.22% 0.05% 0.51 Statutory Rape 110 101 8.91% 57 51.82% 0.58% 6.27 Human Trafficking, Commercial 0 0 0.00% 0 0.00% 0.00% 0.00 **Sex Acts** Human Trafficking, Involuntary 0 0 0.00% 0 0.00% 0.00% 0.00 Servitude **Crimes Against Persons Total** 18.806 18.158 3.57% 11.888 63.21% 21.31% 1.071.41 203 226 -10.18% 47.78% 0.49% 11.57 Robbery **Burglary/Breaking and Entering** 5.033 5.755 -12.55% 891 17.70% 12.18% 286.74 Larceny/Theft Offenses 19,413 20,918 -7.19% 4,883 25.15% 46.98% 1,105.99 Motor Vehicle Theft 2,013 2,213 -9.04% 388 19.27% 4.87% 114.68