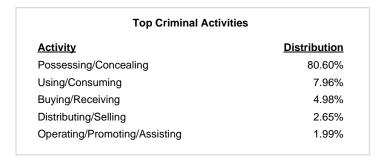

|        |
|-------------------------------------------|--------|
| Highway/Road/Alley/Street/Sidewalk        | 37.06% |
| Residence/Home                            | 24.95% |
| Parking/Drop Lot/Garage                   | 5.69%  |
| Specialty Store                           | 4.77%  |
| Hotel/Motel/Etc.                          | 4.04%  |

| Top Value of Property Loss   |               |
|------------------------------|---------------|
| Percentage - 75.36%          |               |
| Automobiles                  | \$ 104,857.00 |
| Other                        | \$ 30,999.00  |
| Money                        | \$ 28,730.00  |
| Jewelry/Precious Metals/Gems | \$ 25,773.00  |
| Tools                        | \$ 21,825.00  |



\*Others: Religious Organization, Government, Others, Unknown



### Estimated Recovered Value (in \$ 1,000s)



### Victim Count of Stolen Property Offenses by Age



# Crimes Against Society



Malad, ID Submitted by Gary Walker

## **Statewide Profile**

#### Data counts represent the number of offenses within a reported incident

'Crimes Against Society' represent society's prohibition against engaging in certain types of activity. For reporting purposes under the UCR/NIBRS rules and guidelines, all victims of crimes against society are classified as 'society' victims. Individual data on persons directly and/or indirectly affected by a crime against society, such as pornography, are not collected.

| Crimes Against So | ociety  |
|-------------------|---------|
| Offenses Reported | 28,141  |
| Changes from 2017 | 10.59%  |
| Rate per 100,000* | 1