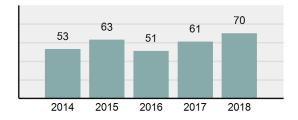

### 2018 Group "A" Offenses by Category

### Crime Rate\* per 100,000 population 5 Year Trend

### Total Group "A" Crime Offenses 5 Year Trend

Percent

Change

Offenses

Cleared

Percent

Cleared

Percent Of