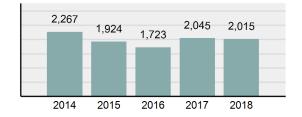

| 52.97%   |
| • | Group "A" Crime Rate per 100,000 population                                                                    | 7,404.89 |
| • | Summary based reporting crime rate per 100,000 populated is calculated for other state crime comparisons only. | 2,576.16 |

| Arrest | Overview |
|--------|----------|
| Allest | CACIAICM |

Offense Overview

| • | Arrest Total                       | 2,015    |
|---|------------------------------------|----------|
| • | % change from 2017                 | -1.47%   |
| • | Adult Arrest total                 | 1,838    |
| • | Juvenile Arrest total              | 177      |
| • | Arrest Rate per 100,000 population | 3,602.33 |

### Total Offenses - 5 year trend





|                                             | Offenses   |           | Arrests |          |
|---------------------------------------------|------------|-----------|---------|----------|
| Group "A" Offenses                          | # Reported | # Cleared | Adult   | Juvenile |
| Murder                                      | 0          | 0         | 0       | 0        |
| Negligent Manslaughter                      | 1          | 1         | 0       | 0        |
| Rape                                        | 5          | 2         | 1       | 0        |
| Sodomy                                      | 1          | 1         | 0       | 0        |
| Sexual Assault w/Obj                        | 4          | 2         | 1       | 0        |
| Fondling