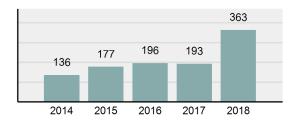

### Crime Rate\* per 100,000 population 5 Year Trend

### Total Group "A" Crime Offenses 5 Year Trend

Percent

Change

Offenses

Cleared

Percent

Cleared

Percent Of