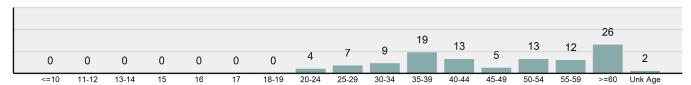

l/College                     | 7.78%  |  |
| Commercial/Office Building         | 5.39%  |  |

| Top Value of Property Loss               |               |  |  |  |
|------------------------------------------|---------------|--|--|--|
| Percentage - 83.13%                      |               |  |  |  |
| Other                                    | \$ 282,844.00 |  |  |  |
| Automobiles                              | \$ 168,006.00 |  |  |  |
| Recreational Vehicles                    | \$ 135,200.00 |  |  |  |
| Trucks                                   | \$ 49,500.00  |  |  |  |
| Structures–Single Occupancy<br>Dwellings | \$ 48,496.00  |  |  |  |



\*Others: Religious Organization, Government, Others, Unknown

## Estimated Burned Value (in \$ 1,000s)



### Victim Count of Arson by Age



## **Destruction Of Property**

- To willfully or maliciously destroy, damage, deface, or otherwise injure real or personal property without the consent of the owner or the person having custody or control of it -

# Destruction Of PropertyOffenses Reported7,503Changes from 2017-11.14%Rate per 100,000\*427.46Total Arrests835

| Arrestee Information |      |        |      |          |  |
|----------------------|------|--------|------|----------|--|
|                      | Ad   | Adult  |      | Juvenile |  |
| <u>Race</u>          | Male | Female | Male | Female   |  |
| White                | 403  | 88     | 179  | 29       |  |
| Black                | 9    | 0      | 6    | 2        |  |
| Indian               | 14   | 5      | 6    | 2        |  |
| Asian                | 7    | 2