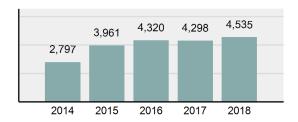

ared                                                                                                | 44.01%   |  |
| •                | Group "A" Crime Rate per 100,000 population                                                                    | 8,198.20 |  |
| •                | Summary based reporting crime rate per 100,000 populated is calculated for other state crime comparisons only. | 3,253.97 |  |

#### **Arrest Overview**

| • | Arrest Total                       | 2,924    |
|---|------------------------------------|----------|
| • | % change from 2017                 | 4.39%    |
| • | Adult Arrest total                 | 2,364    |
| • | Juvenile Arrest total              | 560      |
| • | Arrest Rate per 100,000 population | 5,285.90 |

#### Total Offenses - 5 year trend



|      | 2,880 | 2,919 | 2,801 | 2,924 |
|------|-------|-------|-------|-------|
|      |       |       |       |       |
| 893  |       |       |       |       |
|      |       |       |       |       |
| 2014 | 2015  | 2016  | 2017  | 2018  |

|                                           | Offenses   |           | Arre  | ests     |
|-------------------------------------------|------------|-----------|-------|----------|
| Group "A" Offenses                        | # Reported | # Cleared | Adult | Juvenile |
| Murder                                    | 1          | 1         | 1     | 0        |
| Negligent Manslaughter                    | 0          | 0         | 0     | 0        |
| Rape                                      | 14         | 7         | 4     | 0        |
| Sodomy