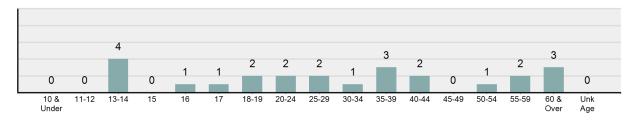

### **Facts At A Glance**

| Group "A" Offenses     | ♦ 88,269 total Group "A" offenses reported.                                                                                                                                                                                                                             |
|------------------------|-------------------------------------------------------------------------------------------------------------------------------------------------------------------------------------------------------------------------------------------------------------------------|
|                        | ♦ 0.54% increase from 2017 Group "A" offenses.                                                                                                                                                                                                                          |
| Crime Rate             | <ul> <li>5,028.82 per 100,000 inhabitants based on Group "A" Offenses.</li> <li>1.87% decrease from 2017 NIBRS crime rate.</li> <li>1,738.60 per 100,000 inhabitants based on Part 1 offenses.<br/>(utilized for comparison purposes with non-NIBRS states).</li> </ul> |
| Violent Crime          | 4,131 total violent crime offenses reported.                                                                                                                                                                                                                            |
|                        | <ul> <li>1.95% increase from 2017 violent crime offenses.</li> <li>0.80% decrease from 2017 aggravated assault offenses, which accounts for 72.43% of the violent crime.</li> </ul>                                                                                     |
| Crime Against Persons  | <ul> <li>18,806 total crime against persons reported.</li> <li>3.57% increase from 2017 crime against persons</li> <li>1.17% increase from 2017 simple assault offenses, which accounts for 63.71% of the crime against persons.</li> </ul>                             |
| Officers Assaulted     | <ul> <li>No law enforcement officers killed in the line of duty.</li> <li>400 total reported officers assaulted.</li> <li>5.88% decrease from 2017 assault on law enforcement officers.</li> </ul>                                                                      |
| Hate Crime             | <ul> <li>♦ 26 total hate crimes reported.</li> <li>♦ 49.02% decrease from 2017 hate crimes.</li> </ul>                                                                                                                                                                  |
| Crimes Against Society | <ul> <li>28,141 total crimes against society reported.</li> <li>10.59% increase from 2017 crimes against society.</li> <li>9.59% increase from 2017 drug/narcotic violations offenses, which accounts for 49.40% of the crimes against society.</li> </ul>              |
| Property Crime         | <ul> <li>41,322 total crimes against property reported.</li> <li>6.49% decrease from 2017 crimes against property.</li> <li>7.19% decrease from 2017 larceny/theft offenses, which accounts for 46.98% of the crimes against property.</li> </ul>                       |