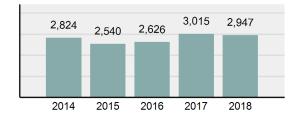

### Crime Rate\* per 100,000 population 5 Year Trend

### Total Group "A" Crime Offenses 5 Year Trend

Percent

Change

Offenses

Cleared

Percent

Cleared

Percent Of