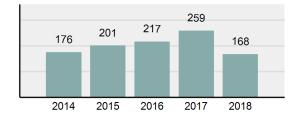

|
| • | Percent Cleared                                                                                                | 64.1%    |
| • | Group "A" Crime Rate per 100,000 population                                                                    | 3,208.74 |
| • | Summary based reporting crime rate per 100,000 populated is calculated for other state crime comparisons only. | 1,245.89 |

#### **Arrest Overview**

Offense Overview

| • | Arrest Total                       | 168      |
|---|------------------------------------|----------|
| • | % change from 2017                 | -35.14%  |
| • | Adult Arrest total                 | 138      |
| • | Juvenile Arrest total              | 30       |
| • | Arrest Rate per 100,000 population | 1,974.61 |

### Total Offenses - 5 year trend





|                                             | Offenses   |           | Arrests |          |
|---------------------------------------------|------------|-----------|---------|----------|
| Group "A" Offenses                          | # Reported | # Cleared | Adult   | Juvenile |
| Murder                                      | 0          | 0         | 0       | 0        |
| Negligent Manslaughter                      | 0          | 0         | 0       | 0        |
| Rape                                        | 0          | 0         | 0       | 0        |
| Sodomy                                      | 0          | 0         | 0       | 0        |
| Sexual Assault w/Obj                        | 0          | 0         | 0       | 0        |
| Fondling