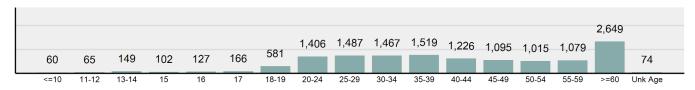

rking/Drop Lot/Garage                | 4.84%  |
| Specialty Store                        | 4.55%  |

| Top Value of Property Loss   |                 |  |  |  |
|------------------------------|-----------------|--|--|--|
| Percentage - 76.02%          |                 |  |  |  |
| Money                        | \$ 6,247,777.00 |  |  |  |
| Other                        | \$ 4,573,967.00 |  |  |  |
| Tools                        | \$ 3,189,111.00 |  |  |  |
| Jewelry/Precious Metals/Gems | \$ 1,841,449.00 |  |  |  |
| Computer Hardware/Software   | \$ 1,167,238.00 |  |  |  |



\*Others: Religious Organization, Government, Others, Unknown



#### Estimated Value of Stolen (in \$ 1,000s)



## Estimated Value of Recovered (in \$ 1,000s)



#### Victim Count of Larceny/Theft Offenses by Age



## **Motor Vehicle Theft**

#### - The theft of a motor vehicle -

A motor vehicle is defined for UCR purposes as a self-propelled vehicle that runs on land surface and not on rails, and whose primary purpose is to transport persons. Motorcycles, scooters, snowmobiles, golf carts, etc. are categorized under 'other motor vehicles.' Recreational vehicles are specifically designed to transport people and also provide them temporary lodging for recreational purposes. Tractors, farm and industrial equipment, and lawn mowers are not considered 'motor vehicles,' as their main purpose is not to transport persons. Motor vehicle theft includes the offense of 'joy riding.'

# Motor Vehicle Theft Offenses Reported 2,013 Changes from 2017 -9.04% Rate per 100,000\* 114.68 Total Arrests 186

| Arrestee