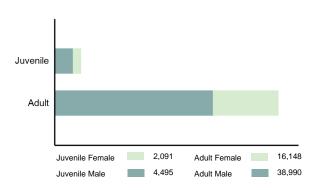

resting agency.

All persons arrested for the commission of a Group "A" or Group "B" crime are included in this count. Group "B" crime, which is only reported on the arrest level, encompasses offenses which are not under the Group "A" category. Excluded from this count are any traffic related arrests, with the exception of DUI, Hit and Run (of a person), and Vehicular Manslaughter.

## Weapons In Arrestees Possession



#### **Total Arrests - 5 Year Trend**

\*\*\*\*\*\*\*\*\*\*\*\*\*\*\*\*\*\*\*\*\*\*



| Type Of Arrests                         |        |
|-----------------------------------------|--------|
| On-View (without warrant)               | 25,997 |
| Taken into Custody (based on a warrant) | 18,313 |
| Summoned/Cited                          | 17,414 |

#### **Arrest Types**



## Total Arrests by Age in 2018



## Group "A" Arrests

| Group "A" Arrests                        | 2018 Reporting | % Adult<br>Arrests | % Juvenile Arrests | Rate per 100,000 population * | 2017 Reporting | Percent Change |
|------------------------------------------|----------------|--------------------|--------------------|-------------------------------|----------------|----------------|
| Murder                                   | 17             | 88.24%             | 11.76%             | 1                             | 19             | -10.53%        |
| Negligent Manslaughter                   | 1              | 100.00%            | 0.00%              | 0                             | 5              | -80.00%        |
| Forcible Sex Offenses:                   |                |