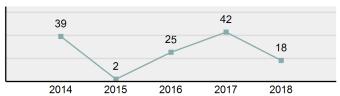

### Total Group "A" Crime Offenses 5 Year Trend

Percent

Change

Offenses

Cleared

Percent

Cleared

Percent Of