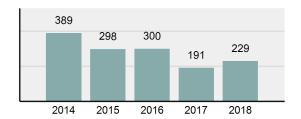

|
| • | Percent Cleared                                                                                                | 68.39%   |
| • | Group "A" Crime Rate per 100,000 population                                                                    | 1,086.01 |
| • | Summary based reporting crime rate per 100,000 populated is calculated for other state crime comparisons only. | 318.31   |

#### Arrest Overview

Offense Overview

| • | Arrest Total                       | 229      |
|---|------------------------------------|----------|
| • | % change from 2017                 | 19.9%    |
| • | Adult Arrest total                 | 198      |
| • | Juvenile Arrest total              | 31       |
| • | Arrest Rate per 100,000 population | 1,429.28 |

#### Total Offenses - 5 year trend





|                                             | Offenses   |           | Arrests |          |
|---------------------------------------------|------------|-----------|---------|----------|
| Group "A" Offenses                          | # Reported | # Cleared | Adult   | Juvenile |
| Murder                                      | 0          | 0         | 0       | 0        |
| Negligent Manslaughter                      | 0          | 0         | 0       | 0        |
| Rape                                        | 1          | 0         | 0       | 0        |
| Sodomy                                      | 0          | 0         | 0       | 0        |
| Sexual Assault w/Obj                        | 0          | 0         | 0       | 0        |
| Fondling