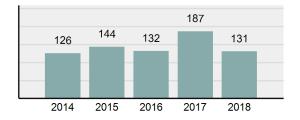

### **Facts At A Glance**

| Group "A" Offenses     | ♦ 88,269 total Group "A" offenses reported.                                                                                                                                                                                                                             |
|------------------------|-------------------------------------------------------------------------------------------------------------------------------------------------------------------------------------------------------------------------------------------------------------------------|
|                        | ♦ 0.54% increase from 2017 Group "A" offenses.                                                                                                                                                                                                                          |
| Crime Rate             | <ul> <li>5,028.82 per 100,000 inhabitants based on Group "A" Offenses.</li> <li>1.87% decrease from 2017 NIBRS crime rate.</li> <li>1,738.60 per 100,000 inhabitants based on Part 1 offenses.<br/>(utilized for comparison purposes with non-NIBRS states).</li> </ul> |
| Violent Crime          | 4,131 total violent crime offenses reported.                                                                                                                                                                                                                            |
|                        | <ul> <li>1.95% increase from 2017 violent crime offenses.</li> <li>0.80% decrease from 2017 aggravated assault offenses, which accounts for 72.43% of the violent crime.</li> </ul>                                                                                     |
| Crime Against Persons  | <ul> <li>18,806 total crime against persons reported.</li> <li>3.57% increase from 2017 crime against persons</li> <li>1.17% increase from 2017 simple assault offenses, which accounts for 63.71% of the crime against persons.</li> </ul>                             |
| Officers Assaulted     | <ul> <li>No law enforcement officers killed in the line of duty.</li> <li>400 total reported officers assaulted.</li> <li>5.88% decrease from 2017 assault on law enforcement officers.</li> </ul>                                                                      |
| Hate Crime             | <ul> <li>♦ 26 total hate crimes reported.</li> <li>♦ 49.02% decrease from 2017 hate crimes.</li> </ul>                                                                                                                                                                  |
| Crimes Against Society | <ul> <li>28,141 total crimes against society reported.</li> <li>10.59% increase from 2017 crimes against society.</li> <li>9.59% increase from 2017 drug/narcotic violations offenses, which accounts for 49.40% of the crimes against society.</li> </ul>              |
| Property Crime         | <ul> <li>41,322 total crimes against property reported.</li> <li>6.49% decrease from 2017 crimes against property.</li> <li>7.19% decrease from 2017 larceny/theft offenses, which accounts for 46.98% of the crimes against property.</li> </ul>                       |