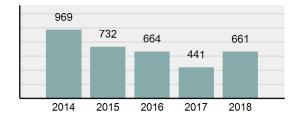

| 32.2%    |
| • | Group "A" Crime Rate per 100,000 population                                                                    | 3,402.42 |
| • | Summary based reporting crime rate per 100,000 populated is calculated for other state crime comparisons only. | 1,418.18 |

| 118  |
|------|
| 3%   |
| 360  |
| .2%  |
| 2.42 |
| 3.18 |
|      |
| 661  |
| 9%   |
|      |

### **Arrest Overview**

Offense Overview

| • | Arrest Total                       | 661      |
|---|------------------------------------|----------|
| • | % change from 2017                 | 49.89%   |
| • | Adult Arrest total                 | 637      |
| • | Juvenile Arrest total              | 24       |
| • | Arrest Rate per 100,000 population | 2,011.63 |

### Total Offenses - 5 year trend





|                                             | Offer      | nses      | Arre  | ests     |
|---------------------------------------------|------------|-----------|-------|----------|
| Group "A" Offenses                          | # Reported | # Cleared | Adult | Juvenile |
| Murder                                      | 2          | 0         | 0     | 0        |
| Negligent Manslaughter                      | 0          | 0         | 0     | 0        |
| Rape                                        | 12         | 3         | 4     | 1        |
| Sodomy                                      | 1          | 0         | 0     | 0        |
| Sexual Assault w/Obj                        | 0          | 0         | 0     | 0        |
| Fondling                                    | 32         | 7