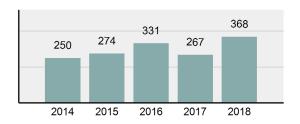

### Total Group "A" Crime Offenses 5 Year Trend

Percent

Change

Offenses

Cleared

Percent

Cleared

Percent Of