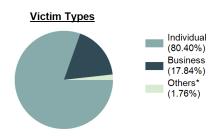

--------|--------|--|
| Residence/Home                                  | 60.96% |  |
| Rental Storage Facility                         | 7.59%  |  |
| Commercial/Office Building                      | 4.21%  |  |
| Specialty Store                                 | 3.97%  |  |
| Parking/Drop Lot/Garage                         | 3.46%  |  |

| Top Value of Property Loss   |                 |  |  |
|------------------------------|-----------------|--|--|
| Percentage - 66.97%          |                 |  |  |
| Tools                        | \$ 1,603,362.00 |  |  |
| Jewelry/Precious Metals/Gems | \$ 1,401,277.00 |  |  |
| Other                        | \$ 1,389,351.00 |  |  |
| Money                        | \$ 755,234.00   |  |  |
| Automobiles                  | \$ 490,202.00   |  |  |



\*Others: Religious Organization, Government, Others, Unknown

### Estimated Value of Stolen (in \$ 1,000s)



### Estimated Value of Recovered (in \$ 1,000s)



### Victim Count of Burglary/Breaking and Entering by Age



## **Larceny/Theft Offenses**

- The unlawful taking, carrying, leading, or riding away of property from the possession of another person -

2014

2015

## Larceny/Theft OffensesOffenses Reported19,413Changes from 2017-7.19%Rate per 100,000\*1,105.99Total Arrests4,179

| Arrestee Information |       |        |      |        |
|----------------------|-------|--------|------|--------|
| Adult Juvenile       |       |        |      | enile  |
| Race                 | Male  | Female | Male | Female |
| White                | 1,633 | 1,304  | 411  | 256    |
| Black