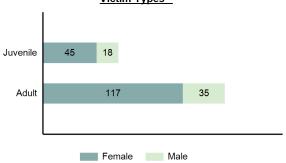

| 0      | o    | 0      |
| <b>Ethnicity</b>     |       |        |      |        |
| Non-Hispanic         | 42    | 7      | 2    | 0      |
| Hispanic             | 7     | 0      | 1    | 0      |
| Unknown              | 3     | 0      | o    | 0      |
|                      |       |        |      |        |

#### **Kidnapping Count - 5 Year Trend**



| Top Relationships of Victim to Offender(s) |        |  |
|--------------------------------------------|--------|--|
| Boyfriend/Girlfriend                       | 20.46% |  |
| Acquaintance                               | 13.51% |  |
| Otherwise Known                            | 11.58% |  |
| Stranger                                   | 10.81% |  |
| Spouse                                     | 10.42% |  |

### Victim Types\*\*



| Top Types Of Injury      | y      |
|--------------------------|--------|
| Apparent Minor Injury    | 30.22% |
| Possible Internal Injury | 4.44%  |
| Other Major Injury       | 2.22%  |
| Severe Laceration        | 2.22%  |
| Apparent Broken Bones    | 0.89%  |
| Unconsciousness          | 0.89%  |

### Victim Count of Kidnapping by Age



<sup>\*\*</sup>Does not include 1 victims whose gender or age is unknown.

## **Aggravated Assault**

- An unlawful attack by one person upon another wherein the offender uses a weapon or displays it in a threatening manner, or the victim suffers obvious severe or aggravated bodily injury involving apparent broken bones, loss of teeth, possible internal injury, severe laceration, or loss of consciousness -

It is not necessary that a victim sustain