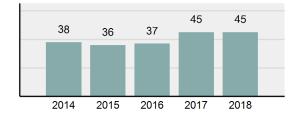

### 2018 Group "A" Offenses by Category

### Crime Rate\* per 100,000 population 5 Year Trend

### Total Group "A" Crime Offenses 5 Year Trend

Percent

Change

Offenses

Cleared

Percent

Cleared

Percent Of