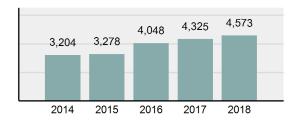

### Total Group "A" Crime Offenses 5 Year Trend

Percent

Change

Offenses

Cleared

Percent

Cleared

Percent Of