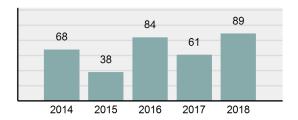

t Cleared                                                                                                | 68.54%   |
| • | Group "A" Crime Rate per 100,000 population                                                                    | 2,645.66 |
| • | Summary based reporting crime rate per 100,000 populated is calculated for other state crime comparisons only. | 832.34   |

| Arrest |  |
|--------|--|
|        |  |

Offense Overview

| • | Arrest Total                       | 138      |
|---|------------------------------------|----------|
| • | % change from 2017                 | 18.97%   |
| • | Adult Arrest total                 | 121      |
| • | Juvenile Arrest total              | 17       |
| • | Arrest Rate per 100,000 population | 4,102.26 |

### Total Offenses - 5 year trend





|                                           | Offenses   |           | Arre  | ests     |
|-------------------------------------------|------------|-----------|-------|----------|
| Group "A" Offenses                        | # Reported | # Cleared | Adult | Juvenile |
| Murder                                    | 0          | 0         | 0     | 0        |
| Negligent Manslaughter                    | 0          | 0         | 0     | 0        |
| Rape                                      | 1          | 0         | 0     | 0        |
| Sodomy                                    | 0          | 0         | 0     | 0        |
| Sexual Assault w/Obj                      | 0          | 0         | 0     | 0        |
| Fondling                                  | 0          | 0         | 0