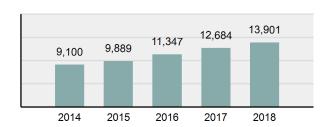

### Total Group "A" Crime Offenses 5 Year Trend

Percent

Change

Offenses

Cleared

Percent

Cleared

Percent Of