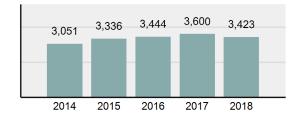

|
| • | Percent Cleared                                                                                                | 63.18%   |
| • | Group "A" Crime Rate per 100,000 population                                                                    | 4,864.28 |
| • | Summary based reporting crime rate per 100,000 populated is calculated for other state crime comparisons only. | 1,558.04 |

#### **Arrest Overview**

Offense Overview

| • | Arrest Total                       | 3,423    |
|---|------------------------------------|----------|
| • | % change from 2017                 | -4.92%   |
| • | Adult Arrest total                 | 3,213    |
| • | Juvenile Arrest total              | 210      |
| • | Arrest Rate per 100,000 population | 5,249.19 |

### Total Offenses - 5 year trend





|                                             | Offer      | nses      | Arre  | ests     |
|---------------------------------------------|------------|-----------|-------|----------|
| Group "A" Offenses                          | # Reported | # Cleared | Adult | Juvenile |
| Murder                                      | 3          | 2         | 1     | 0        |
| Negligent Manslaughter                      | 0          | 0         | 0     | 0        |
| Rape                                        | 17         | 8         | 3     | 0        |
| Sodomy                                      | 0          | 0         | 0     | 0        |
| Sexual Assault w/Obj                        | 2          | 2         | 0     | 0        |
| Fondling                                    | 51         | 2