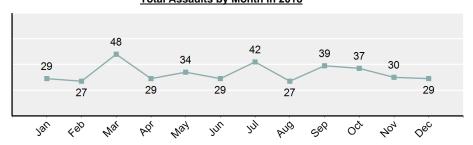

### **Facts At A Glance**

| Group "A" Offenses     | ♦ 88,269 total Group "A" offenses reported.                                                                                                                                                                                                                             |
|------------------------|-------------------------------------------------------------------------------------------------------------------------------------------------------------------------------------------------------------------------------------------------------------------------|
|                        | ♦ 0.54% increase from 2017 Group "A" offenses.                                                                                                                                                                                                                          |
| Crime Rate             | <ul> <li>5,028.82 per 100,000 inhabitants based on Group "A" Offenses.</li> <li>1.87% decrease from 2017 NIBRS crime rate.</li> <li>1,738.60 per 100,000 inhabitants based on Part 1 offenses.<br/>(utilized for comparison purposes with non-NIBRS states).</li> </ul> |
| Violent Crime          | 4,131 total violent crime offenses reported.                                                                                                                                                                                                                            |
|                        | <ul> <li>1.95% increase from 2017 violent crime offenses.</li> <li>0.80% decrease from 2017 aggravated assault offenses, which accounts for 72.43% of the violent crime.</li> </ul>                                                                                     |
| Crime Against Persons  | <ul> <li>18,806 total crime against persons reported.</li> <li>3.57% increase from 2017 crime against persons</li> <li>1.17% increase from 2017 simple assault offenses, which accounts for 63.71% of the crime against persons.</li> </ul>                             |
| Officers Assaulted     | <ul> <li>No law enforcement officers killed in the line of duty.</li> <li>400 total reported officers assaulted.</li> <li>5.88% decrease from 2017 assault on law enforcement officers.</li> </ul>                                                                      |
| Hate Crime             | <ul> <li>♦ 26 total hate crimes reported.</li> <li>♦ 49.02% decrease from 2017 hate crimes.</li> </ul>                                                                                                                                                                  |
| Crimes Against Society | <ul> <li>28,141 total crimes against society reported.</li> <li>10.59% increase from 2017 crimes against society.</li> <li>9.59% increase from 2017 drug/narcotic violations offenses, which accounts for 49.40% of the crimes against society.</li> </ul>              |
| Property Crime         | <ul> <li>41,322 total crimes against property reported.</li> <li>6.49% decrease from 2017 crimes against property.</li> <li>7.19% decrease from 2017 larceny/theft offenses, which accounts for 46.98% of the crimes against property.</li> </ul>                       |