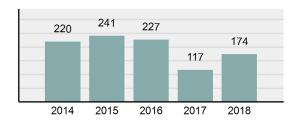

|
| • | Percent Cleared                                                                                                | 68.39%   |
| • | Group "A" Crime Rate per 100,000 population                                                                    | 1,086.01 |
| • | Summary based reporting crime rate per 100,000 populated is calculated for other state crime comparisons only. | 318.31   |

#### Arrest Overview

Offense Overview

| • | Arrest Total                       | 229      |
|---|------------------------------------|----------|
| • | % change from 2017                 | 19.9%    |
| • | Adult Arrest total                 | 198      |
| • | Juvenile Arrest total              | 31       |
| • | Arrest Rate per 100,000 population | 1,429.28 |

#### Total Offenses - 5 year trend





|                                             | Offenses   |           | Arrests |          |
|---------------------------------------------|------------|-----------|---------|----------|
| Group "A" Offenses                          | # Reported | # Cleared | Adult   | Juvenile |
| Murder                                      | 0          | 0         | 0       | 0        |
| Negligent Manslaughter                      | 0          | 0         | 0       | 0        |
| Rape                                        | 1          | 0         | 0       | 0        |
| Sodomy                                      | 0          | 0         | 0       | 0        |
| Sexual Assault w/Obj                        | 0          | 0         | 0       | 0        |
| Fondling