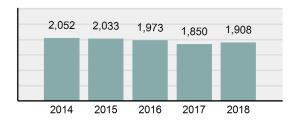

### Crime Rate\* per 100,000 population 5 Year Trend

### Total Group "A" Crime Offenses 5 Year Trend

Percent

Change

Offenses

Cleared

Percent

Cleared

Percent Of