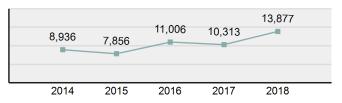

|  |  |
| Other/Unknown                   | 13.42% |  |  |
| Bank/Savings and Loan           | 8.87%  |  |  |
| Department/Discount Store       | 8.57%  |  |  |
| Specialty Store                 | 5.37%  |  |  |

| Top Value of Property Loss |                  |  |  |  |
|----------------------------|------------------|--|--|--|
| Percentage - 100.07%       |                  |  |  |  |
| Money                      | \$ 12,166,725.00 |  |  |  |
| Merchandise                | \$ 343,714.00    |  |  |  |
| Negotiable Instruments     | \$ 309,584.00    |  |  |  |
| Other                      | \$ 277,434.00    |  |  |  |
| Automobiles                | \$ 245,938.00    |  |  |  |



\*Others: Religious Organization, Government, Others, Unknown



#### Estimated Value of Stolen (in \$ 1,000s)



#### Estimated Value of Recovered (in \$ 1,000s)



### Victim Count of Fraud Offenses by Age



## **Embezzlement**

- The unlawful misappropriation by an offender to his/her own use or purpose of money, property, or some other thing of value entrusted in his/her care, custody, or control -

| Embezzlement      |        |
|-------------------|--------|
| Offenses Reported | 218    |
| Changes from 2017 | 43.42% |
| Rate per 100,000* | 12.42  |
| Total Arrests     | 43     |
|                   |        |

| Arrestee Information |       |        |      |        |
|----------------------|-------|--------|------|--------|
|                      | Adult |        | Juv  | enile  |
| <u>Race</u>          | Male  | Female | Male | Female |
| White                | 12    | 20     | 4    | 2