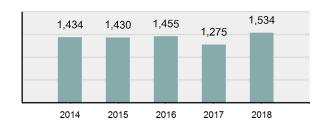

### Crime Rate\* per 100,000 population 5 Year Trend

### Total Group "A" Crime Offenses 5 Year Trend

Percent

Change

Offenses

Cleared

Percent

Cleared

Percent Of