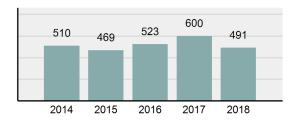

### **Facts At A Glance**

| Group "A" Offenses     | ♦ 88,269 total Group "A" offenses reported.                                                                                                                                                                                                                             |
|------------------------|-------------------------------------------------------------------------------------------------------------------------------------------------------------------------------------------------------------------------------------------------------------------------|
|                        | ♦ 0.54% increase from 2017 Group "A" offenses.                                                                                                                                                                                                                          |
| Crime Rate             | <ul> <li>5,028.82 per 100,000 inhabitants based on Group "A" Offenses.</li> <li>1.87% decrease from 2017 NIBRS crime rate.</li> <li>1,738.60 per 100,000 inhabitants based on Part 1 offenses.<br/>(utilized for comparison purposes with non-NIBRS states).</li> </ul> |
| Violent Crime          | 4,131 total violent crime offenses reported.                                                                                                                                                                                                                            |
|                        | <ul> <li>1.95% increase from 2017 violent crime offenses.</li> <li>0.80% decrease from 2017 aggravated assault offenses, which accounts for 72.43% of the violent crime.</li> </ul>                                                                                     |
| Crime Against Persons  | <ul> <li>18,806 total crime against persons reported.</li> <li>3.57% increase from 2017 crime against persons</li> <li>1.17% increase from 2017 simple assault offenses, which accounts for 63.71% of the crime against persons.</li> </ul>                             |
| Officers Assaulted     | <ul> <li>No law enforcement officers killed in the line of duty.</li> <li>400 total reported officers assaulted.</li> <li>5.88% decrease from 2017 assault on law enforcement officers.</li> </ul>                                                                      |
| Hate Crime             | <ul> <li>♦ 26 total hate crimes reported.</li> <li>♦ 49.02% decrease from 2017 hate crimes.</li> </ul>                                                                                                                                                                  |
| Crimes Against Society | <ul> <li>28,141 total crimes against society reported.</li> <li>10.59% increase from 2017 crimes against society.</li> <li>9.59% increase from 2017 drug/narcotic violations offenses, which accounts for 49.40% of the crimes against society.</li> </ul>              |
| Property Crime         | <ul> <li>41,322 total crimes against property reported.</li> <li>6.49% decrease from 2017 crimes against property.</li> <li>7.19% decrease from 2017 larceny/theft offenses, which accounts for 46.98% of the crimes against property.</li> </ul>                       |