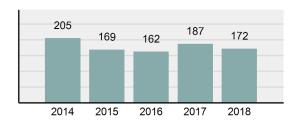

### Total Group "A" Crime Offenses 5 Year Trend

Percent

Change

Offenses

Cleared

Percent

Cleared

Percent Of