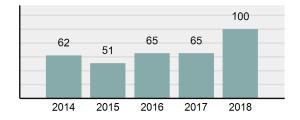

### Crime Rate\* per 100,000 population 5 Year Trend

### Total Group "A" Crime Offenses 5 Year Trend

Percent

Change

Offenses

Cleared

Percent

Cleared

Percent Of