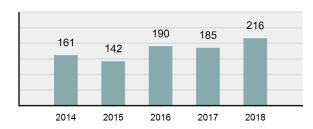

|
|----------------------|-------|--------|------|--------|
|                      | Adult |        | Juve | enile  |
| <u>Race</u>          | Male  | Female | Male | Female |
| White                | 47    | 6      | 3    | 0      |
| Black                | 3     | 1      | 0    | 0      |
| Indian               | 0     | 0      | o    | 0      |
| Asian                | 0     | 0      | 0    | 0      |
| Unknown              | 2     | 0      | o    | 0      |
| <b>Ethnicity</b>     |       |        |      |        |
| Non-Hispanic         | 42    | 7      | 2    | 0      |
| Hispanic             | 7     | 0      | 1    | 0      |
| Unknown              | 3     | 0      | o    | 0      |
|                      |       |        |      |        |

#### **Kidnapping Count - 5 Year Trend**



| Top Relationships of Victim to Offender(s) |        |  |
|--------------------------------------------|--------|--|
| Boyfriend/Girlfriend                       | 20.46% |  |
| Acquaintance                               | 13.51% |  |
| Otherwise Known                            | 11.58% |  |
| Stranger                                   | 10.81% |  |
| Spouse                                     | 10.42% |  |

### Victim Types\*\*



| Top Types Of Injury      | y      |
|--------------------------|--------|
| Apparent Minor Injury    | 30.22% |
| Possible Internal Injury | 4.44%  |
| Other Major Injury       | 2.22%  |
| Severe Laceration        | 2.22%  |
| Apparent Broken Bones    | 0.89%  |
| Unconsciousness          | 0.89%  |

### Victim Count of Kidnapping by Age



<sup>\*\*</sup