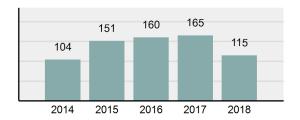

|         |
|---|----------------------------------------------------------------------------------------------------------------|---------|
| • | Summary based reporting crime rate per 100,000 populated is calculated for other state crime comparisons only. | 1,597.3 |
|   |                                                                                                                |         |

#### **Arrest Overview**

Offense Overview

| • | Arrest Total                       | 65       |
|---|------------------------------------|----------|
| • | % change from 2017                 | -29.35%  |
| • | Adult Arrest total                 | 62       |
| • | Juvenile Arrest total              | 3        |
| • | Arrest Rate per 100,000 population | 2,414.56 |







|                                             | Offer      | nses      | Arre  | ests     |
|---------------------------------------------|------------|-----------|-------|----------|
| Group "A" Offenses                          | # Reported | # Cleared | Adult | Juvenile |
| Murder                                      | 0          | 0         | 0     | 0        |
| Negligent Manslaughter                      | 0          | 0         | 0     | 0        |
| Rape                                        | 1          | 1         | 1     | 0        |
| Sodomy                                      | 0          | 0         | 0     | 0        |
| Sexual Assault w/Obj                        | 0          | 0         | 0     | 0        |
| Fondling                                    | 0          |