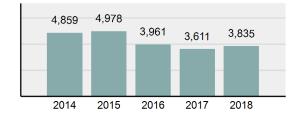

|
| • | Percent Cleared                                                                                                | 42.39%   |
| • | Group "A" Crime Rate per 100,000 population                                                                    | 4,507.29 |
| • | Summary based reporting crime rate per 100,000 populated is calculated for other state crime comparisons only. | 1,572.47 |

### **Arrest Overview**

Offense Overview

| • | Arrest Total                       | 3,835    |
|---|------------------------------------|----------|
| • | % change from 2017                 | 6.2%     |
| • | Adult Arrest total                 | 3,442    |
| • | Juvenile Arrest total              | 393      |
| • | Arrest Rate per 100,000 population | 3,275.62 |

### Total Offenses - 5 year trend





|                                             | Offenses   |           | Arre  | ests     |
|---------------------------------------------|------------|-----------|-------|----------|
| Group "A" Offenses                          | # Reported | # Cleared | Adult | Juvenile |
| Murder                                      | 1          | 1         | 0     | 0        |
| Negligent Manslaughter                      | 0          | 0         | 0     | 0        |
| Rape                                        | 51         | 5         | 0     | 0        |
| Sodomy                                      | 2          | 0         | 0     | 0        |
| Sexual Assault w/Obj                        | 5          | 1         | 0     | 0        |
| Fondling                                    | 84         | 1