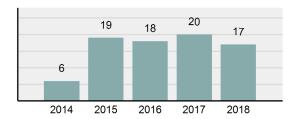

| 4        |
| • | Percent Cleared                                                                                                | 23.53%   |
| • | Group "A" Crime Rate per 100,000 population                                                                    | 1,532.91 |
| • | Summary based reporting crime rate per 100,000 populated is calculated for other state crime comparisons only. | 811.54   |

### **Arrest Overview**

| • | Arrest Total                       | 3      |
|---|------------------------------------|--------|
| • | % change from 2017                 | 0%     |
| • | Adult Arrest total                 | 3      |
| • | Juvenile Arrest total              | 0      |
| • | Arrest Rate per 100,000 population | 270.51 |

### Total Offenses - 5 year trend





|                                          | Offenses   |           | Arrests |          |
|------------------------------------------|------------|-----------|---------|----------|
| Group "A" Offenses                       | # Reported | # Cleared | Adult   | Juvenile |
| Murder                                   | 0          | 0         | 0       | 0        |
| Negligent Manslaughter                   | 0          | 0         | 0       | 0        |
| Rape                                     | 0          | 0         | 0       | 0        |
| Sodomy                                   | 0          | 0         | 0       | 0        |
| Sexual Assault w/Obj                     | 0          | 0         | 0       | 0        |
| Fondling                                 | 0          | 0