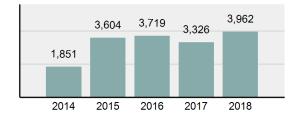

### Crime Rate\* per 100,000 population 5 Year Trend

### Total Group "A" Crime Offenses 5 Year Trend

Percent

Change

Offenses

Cleared

Percent

Cleared

Percent Of