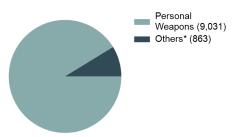

### **Crime Clock**

Crime Against Persons Every 27.9 minutes

> **Murder** Every 11.8 days

**Rape** Every 13.2 hours

Non-consensual Sex Offenses (excluding Rape) Every 6.9 hours

> Aggravated Assault Every 2.9 hours

Simple Assault Every 43.9 minutes

**Intimidation** Every 5.7 hours

Kidnapping/Abduction Every 1.7 days

Consensual Sex Offenses Every 3.1 days

Human Trafficking, Commercial Sex Acts

Human Trafficking, Involuntary Servitude Crime Against Society Every 18.7 minutes

**Drug/Narcotic Offenses**Every 37.8 minutes

**Drug Equipment Offenses**Every 40.4 minutes

**Gambling Offenses** 

Pornography Offenses Every 1.5 days

Prostitution Offenses Every 11.1 days

Weapons Law Violation Every 9.2 hours

**Animal Cruelty** Every 1.2 months

Crime Against Property
Every 12.7 minutes

Robbery Every 1.8 days

Burglary/B&E Every 1.7 hours

Larceny/Theft Every 27.1 minutes

Motor Vehicle Theft Every 4.4 hours

**Arson** Every 2.2 days

**Destruction of Property** Every 1.2 hours

Counterfeiting/Forgery Every 8.4 hours

> Fraud Offenses Every 1.7 hours

Embezzlement Every 1.7 days

Extortion/Blackmail Every 5.3 days

Bribery

Stolen Property Every 16.1 hours

The crime clock should be viewed with care. Being the most aggregate representation of th UCR data, it is designed to convey the annual reported crime experience by showing the relative frequency of occurrence of the Group "A" offenses. This mode of display should not be taken to imply a regularity in the commission of the offenses, rather, it represents the annual ratio of crime to fixed time intervals.