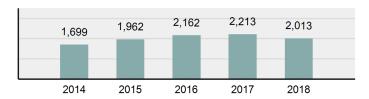

|  |
|----------------------|------|--------|------|----------|--|
|                      | Ad   | Adult  |      | Juvenile |  |
| Race                 | Male | Female | Male | Female   |  |
| White                | 82   | 25     | 36   | 10       |  |
| Black                | 3    | 0      | 1    | 0        |  |
| Indian               | 5    | 3      | 0    | 2        |  |
| Asian                | 0    | 0      | 0    | 0        |  |
| Unknown              | 12   | 4      | 2    | 1        |  |
| <b>Ethnicity</b>     |      |        |      |          |  |
| Non-Hispanic         | 67   | 19     | 30   | 12       |  |
| Hispanic             | 21   | 8      | 7    | 0        |  |
| Unknown              | 14   | 5      | 2    | 1        |  |

## **Motor Vehicle Theft Count - 5 Year Trend**



| Top Locations of Motor Vehicle Theft |        |  |
|--------------------------------------|--------|--|
| Residence/Home                       | 59.26% |  |
| Highway/Road/Alley/Street/Sidewalk   | 10.43% |  |
| Parking/Drop Lot/Garage              | 9.74%  |  |
| Specialty Store                      | 3.78%  |  |
| Commercial/Office Building           | 3.48%  |  |

| Top Value of Property Loss |                 |  |  |
|----------------------------|-----------------|--|--|
| Percentage - 97.86%        |                 |  |  |
| Automobiles                | \$ 9,683,069.00 |  |  |
| Trucks                     | \$ 1,380,907.00 |  |  |
| Other Motor Vehicles       | \$ 925,756.00   |  |  |
| Recreational Vehicles      | \$ 603,903.00   |  |  |
| Tools                      | \$ 271,624