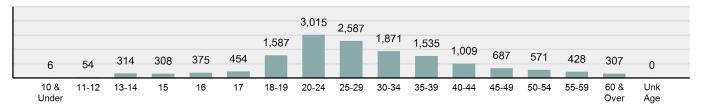

| Location                            | Intimidation | Kidnapping | Incest | Statutory<br>Rape | Human<br>Trafficking,<br>Commercial<br>Sex<br>Acts | Human<br>Trafficking,<br>Involuntary<br>Servitude | Robbery | Burglary/<br>Breaking<br>and<br>Entering |
|-------------------------------------|--------------|------------|--------|-------------------|----------------------------------------------------|---------------------------------------------------|---------|------------------------------------------|
| Air/Bus/Train Terminal              | 8            | 0          | 0      | 0                 | 0                                                  | 0                                                 | 0       | 5                                        |
| Bank/Savings                        | 2            | 0          | 0      | 0                 | 0                                                  | 0                                                 | 10      | 7                                        |
| Bar/Nightclub                       | 13           | 0          | 0      | 0                 | 0                                                  | 0                                                 | 8       | 20                                       |
| Church/Synagogue                    | 2            | 0          | 0      | 0                 | 0                                                  | 0                                                 | 2       | 45                                       |
| Commercial/Office Building          | 41           | 0          | 0      | 0                 | 0                                                  | 0                                                 | 2       | 212                                      |
| Construction Site                   | 0            | 0          | 0      | 0                 | 0                                                  | 0                                                 | 1       | 142                                      |
| Convenience Store                   | 17           | 2          | 0      | 0                 | 0                                                  | 0                                                 | 12      | 49                                       |
| Department/Discount Store           | 17           | 0          | 0      | 1                 | 0                                                  | 0                                                 | 4       | 130                                      |
| Drug Store/Doctor's Office/Hospital | 20           | 0          | 0      | 0                 | 0                                                  | 0                                                 | 4       | 29                                       |
| Field/Woods                         | 13           | 6          | 0      | 3                 | 0                                                  | 0                                                 | 9       | 16                                       |
| Government/Public Building          | 30           | 1          | 0      | 0                 | 0                                                  | 0                                                 | 1       | 35                                       |
| Grocery/Supermarket                 | 15           | 2          | 0      | 0                 | 0                                                  | 0                                                 | 2       | 63                                       |
| Highway/Street                      | 117          | 25         | 0      | 5                 | 0                                                  | 0                                                 | 38      | 73                                       |
| Hotel/Motel/Etc.                    | 9            | 4          | 0      | 6                 | 0                                                  | 0                                                 | 7       | 75                                       |
| Jail/Prison                         | 43           | 1          | 0      | 0                 | 0                                                  | 0                                                 | 0       | 2                                        |
| Lake/Waterway/Beach                 | 3            | 1          | 0      | 0                 | 0                                                  | 0                                                 | 0       | 2                                        |
| Liquor Store                        | 0            | 0          | 0      | 0                 | 0                                                  | 0                                                 | 0       | 7                                        |
| Parking Lot/Garage                  | 33           | 4          | 0      | 5                 | 0                                                  | 0                                                 | 15      | 174                                      |
| Rental Storage Facility             | 0            | 1          | 0      | 0                 | 0                                                  | 0                                                 | 2       | 382                                      |
| Residence/Home                      | 860          | 146        | 9      | 74                | 0                                                  | 0                                                 | 62      | 3,068                                    |
| Restaurant                          | 30           | 1          | 0      | 0                 | 0                                                  | 0                                                 | 10      | 82                                       |
| School/College                      | 126          | 5          | 0      | 2                 | 0                                                  | 0                                                 | 1       | 45                                       |
| Service/Gas Station                 | 14           | 2          | 0      | 1                 | 0                                                  | 0                                                 | 7       | 16                                       |
| Specialty Store                     | 9            | 1          | 0      | 0                 | 0                                                  | 0                                                 | 3       | 200                                      |
| Other/Unknown                       | 76           | 11         | 0      | 12                | 0                                                  | 0                                                 | 3       | 113                                      |
| Abandoned/Condemned Structure       | 0            | 0          | 0      | 0                 | 0                                                  | 0                                                 | 0       | 2                                        |
| Amusement Park                      | 0            | 0          | 0      | 0                 | 0                                                  | 0                                                 | 0       | 0                                        |
| Arena/Stadium/Fairgrounds           | 0            | 0          | 0      | 0                 | 0                                                  | 0                                                 | 0       | 2                                        |
| ATM Separate from Bank              | 0            | 0          | 0      | 0                 | 0                                                  | 0                                                 | 0       | 0                                        |
| Auto Dealership New/Used            | 0            | 0          | 0      | 0                 | 0                                                  | 0                                                 | 0       | 6                                        |
| Camp/Campground                     | 1            | 0          | 0      | 0                 | 0                                                  | 0                                                 | 0       | 1                                        |
| Daycare Facility                    | 1            | 0          | 0      | 0                 | 0                                                  | 0                                                 | 0       | 1                                        |
| Dock/Wharf/Freight/Modal Terminal   | 0            | 0          | 0      | 0                 | 0                                                  | 0                                                 | 0       | 0                                        |
| Farm Facility                       | 1            | 0          | 0      | 0                 | 0                                                  | 0                                                 | 0       | 13                                       |
| Gambling Facility/Casino/Race Track | 0            | 0          | 0      | 0                 | 0                                                  | 0                                                 | 0       | 0                                        |
| Industrial Site                     | 0            | 0          | 0      | 0                 | 0                                                  | 0                                                 | 0       | 4                                        |
| Park/Playground                     | 2            | 2          | 0      | 1                 | 0                                                  | 0                                                 | 0       | 1                                        |
| Rest Area                           | 0            | 0          | 0      | 0                 | 0                                                  | 0                                                 | 0       | 0                                        |
| School–College/University           | 9            | 0          | 0      | 0                 | 0                                                  | 0                                                 | 0       | 1                                        |
| School–Elementary/Secondary         | 13           | 1          | 0      | 0                 | 0                                                  | 0                                                 | 0       | 8                                        |
| Shelter-Mission/Homeless            | 0            | 0          | 0      | 0                 | 0                                                  | 0                                                 | 0       | 0                                        |
| Shopping Mall                       | 0            | 0          | 0      | 0                 | 0                                                  | 0                                                 | 0       | 0                                        |
| Tribal Lands                        | 0            | 0          | 0      | 0                 | 0                                                  | 0                                                 | 0       | 0                                        |
| Community Center                    | 0            | 0          | 0      | 0                 | 0                                                  | 0                                                 | 0       | 2                                        |
| Cyberspace                          | 9            | 0          | 0      | 0                 | 0                                                  | 0                                                 | 0       | 0                                        |
| Total                               | 1,534        | 216        | 9      | 110               | 0                                                  | 0                                                 | 203     | 5,033                                    |

|                                     | D. J.             |                    |             |                  |                 |                  |                  |        |
|-------------------------------------|-------------------|--------------------|-------------|------------------|-----------------|------------------|------------------|--------|
| Location                            | Pocket<br>Picking | Purse<br>Snatching | Shoplifting | From<br>Building | Coin<br>Machine | Motor<br>Vehicle | Vehicle<br>Parts | Others |
| Air/Bus/Train Terminal              | 0                 | 0                  | 0           | 7                | 0               | 2                | 0                | 15     |
| Bank/Savings                        | 3                 | 0                  | 1           | 5                | 0               | 4                | 1                | 73     |
| Bar/Nightclub                       | 2                 | 1                  | 5           | 48               | 0               | 25               | 1                | 77     |
| Church/Synagogue                    | 0                 | 1                  | 0           | 9                | 0               | 13               | 4                | 28     |
| Commercial/Office Building          | 4                 | 0                  | 23          | 163              | 0               | 133              | 19               | 258    |
| Construction Site                   | 3                 | 0                  | 8           | 11               | 0               | 46               | 4                | 234    |
| Convenience Store                   | 5                 | 1                  | 510         | 34               | 0               | 15               | 1                | 187    |
| Department/Discount Store           | 7                 | 2                  | 2,105       | 104              | 0               | 50               | 4                | 250    |
| Drug Store/Doctor's Office/Hospital | 4                 | 0                  | 18          | 50               | 0               | 16               | 4                | 48     |
| Field/Woods                         | 3                 | 2                  | 11          | 1                | 0               | 68               | 6                | 228    |
| Government/Public Building          | 8                 | 0                  | 6           | 44               | 0               | 23               | 3                | 86     |
| Grocery/Supermarket                 | 6                 | 4                  | 1,175       | 67               | 0               | 31               | 1                | 170    |
| Highway/Street                      | 5                 | 0                  | 39          | 7                | 0               | 304              | 34               | 366    |
| Hotel/Motel/Etc.                    | 3                 | 0                  | 10          | 78               | 0               | 60               | 9                | 111    |
| Jail/Prison                         | 1                 | 0                  | 0           | 4                | 0               | 0                | 0                | 4      |
| Lake/Waterway/Beach                 | 0                 | 0                  | 3           | 0                | 0               | 8                | 0                | 31     |
| Liquor Store                        | 0                 | 0                  | 57          | 3                | 0               | 0                | 0                | 1      |
| Parking Lot/Garage                  | 0                 | 4                  | 61          | 5                | 0               | 484              | 57               | 328    |
| Rental Storage Facility             | 3                 | 0                  | 6           | 11               | 0               | 16               | 5                | 54     |
| Residence/Home                      | 72                | 6                  | 227         | 1,036            | 1               | 2,657            | 200              | 3,823  |
| Restaurant                          | 5                 | 1                  | 22          | 88               | 0               | 43               | 6                | 126    |
| School/College                      | 5                 | 3                  | 24          | 161              | 0               | 53               | 6                | 199    |
| Service/Gas Station                 | 6                 | 0                  | 88          | 8                | 4               | 31               | 3                | 129    |
| Specialty Store                     | 7                 | 2                  | 448         | 88               | 2               | 73               | 23               | 241    |
| Other/Unknown                       | 18                | 3                  | 24          | 50               | 3               | 107              | 23               | 318    |
| Abandoned/Condemned Structure       | 0                 | 0                  | 0           | 0                | 0               | 0                | 0                | 0      |
| Amusement Park                      | 0                 | 0                  | 0           | 0                | 0               | 0                | 0                | 4      |
| Arena/Stadium/Fairgrounds           | 0                 | 0                  | 0           | 0                | 0               | 0                | 0                | 3      |
| ATM Separate from Bank              | 0                 | 0                  | 0           | 0                | 0               | 0                | 0                | 0      |
| Auto Dealership New/Used            | 0                 | 0                  | 0           | 1                | 0               | 1                | 3                | 3      |
| Camp/Campground                     | 1                 | 0                  | 0           | 0                | 0               | 2                | 0                | 17     |
| Daycare Facility                    | 0                 | 0                  | 0           | 0                | 0               | 0                | 0                | 0      |
| Dock/Wharf/Freight/Modal Terminal   | 0                 | 0                  | 0           | 0                | 0               | 0                | 0                | 1      |
| Farm Facility                       | 0                 | 0                  | 0           | 1                | 0               | 2                | 0                | 18     |
| Gambling Facility/Casino/Race Track | 0                 | 0                  | 0           | 0                | 0               | 1                | 0                | 6      |
| Industrial Site                     | 0                 | 0                  | 0           | 0                | 0               | 1                | 0                | 8      |
| Park/Playground                     | 1                 | 0                  | 0           | 0                | 0               | 3                | 0                | 14     |
| Rest Area                           | 0                 | 0                  | 0           | 0                | 0               | 0                | 0                | 1      |
| School–College/University           | 0                 | 0                  | 0           | 0                | 0               | 2                | 0                | 26     |
| School–Elementary/Secondary         | 0                 | 0                  | 6           | 7                | 0               | 2                | 0                | 44     |
| Shelter-Mission/Homeless            | 0                 | 0                  | 0           | 1                | 0               | 0                | 0                | 0      |
| Shopping Mall                       | 0                 | 1                  | 4           | 2                | 0               | 0                | 0                | 0      |
| Tribal Lands                        | 0                 | 0                  | 0           | 0                | 0               | 0                | 0                | 1      |
| Community Center                    | 0                 | 0                  | 0           | 1                | 0               | 0                | 0                | 0      |
| Cyberspace                          | 0                 | 0                  | 0           | 0                | 0               | 0                | 0                | 0      |
| Total                               | 172               | 31                 | 4,881       | 2,095            | 10              | 4,276            | 417              | 7,531  |

| Location                            | Motor<br>Vehicle<br>Theft | Arson | Destruction<br>of<br>Property | Forgery | Fraud<br>Offenses | Embezzlement | Extortion/<br>Blackmail | Bribery |
|-------------------------------------|---------------------------|-------|-------------------------------|---------|-------------------|--------------|-------------------------|---------|
| Air/Bus/Train Terminal              | 2                         | 0     | 10                            | 0       | 1                 | 1            | 0                       | 0       |
| Bank/Savings                        | 2                         | 0     | 24                            | 214     | 454               | 13           | 0                       | 0       |
| Bar/Nightclub                       | 16                        | 3     | 69                            | 14      | 24                | 1            | 0                       | 0       |
| Church/Synagogue                    | 5                         | 2     | 75                            | 2       | 8                 | 0            | 0                       | 0       |
| Commercial/Office Building          | 70                        | 9     | 349                           | 39      | 165               | 34           | 2                       | 0       |
| Construction Site                   | 17                        | 0     | 59                            | 0       | 1                 | 1            | 0                       | 0       |
| Convenience Store                   | 12                        | 1     | 44                            | 135     | 218               | 23           | 1                       | 0       |
| Department/Discount Store           | 15                        | 2     | 61                            | 66      | 439               | 31           | 1                       | 0       |
| Drug Store/Doctor's Office/Hospital | 3                         | 0     | 63                            | 17      | 55                | 3            | 0                       | 0       |
| Field/Woods                         | 29                        | 29    | 224                           | 0       | 8                 | 0            | 0                       | 0       |
| Government/Public Building          | 6                         | 0     | 102                           | 14      | 20                | 3            | 1                       | 0       |
| Grocery/Supermarket                 | 9                         | 1     | 48                            | 48      | 183               | 5            | 0                       | 0       |
| Highway/Street                      | 210                       | 17    | 893                           | 23      | 80                | 0            | 0                       | 0       |
| Hotel/Motel/Etc.                    | 29                        | 1     | 89                            | 7       | 59                | 7            | 0                       | 0       |
| Jail/Prison                         | 1                         | 1     | 37                            | 0       | 5                 | 0            | 0                       | 0       |
| Lake/Waterway/Beach                 | 2                         | 2     | 27                            | 0       | 0                 | 0            | 0                       | 0       |
| Liquor Store                        | 0                         | 0     | 1                             | 8       | 4                 | 0            | 0                       | 0       |
| Parking Lot/Garage                  | 196                       | 5     | 552                           | 7       | 26                | 0            | 0                       | 0       |
| Rental Storage Facility             | 7                         | 1     | 58                            | 2       | 7                 | 1            | 0                       | 0       |
| Residence/Home                      | 1,193                     | 67    | 3,880                         | 162     | 2,019             | 10           | 55                      | 0       |
| Restaurant                          | 12                        | 0     | 104                           | 96      | 169               | 30           | 0                       | 0       |
| School/College                      | 10                        | 13    | 217                           | 6       | 18                | 1            | 0                       | 0       |
| Service/Gas Station                 | 10                        | 0     | 39                            | 46      | 123               | 4            | 0                       | 0       |
| Specialty Store                     | 76                        | 4     | 149                           | 78      | 275               | 37           | 1                       | 0       |
| Other/Unknown                       | 58                        | 4     | 207                           | 46      | 687               | 11           | 4                       | 0       |
| Abandoned/Condemned Structure       | 0                         | 0     | 3                             | 0       | 1                 | 0            | 0                       | 0       |
| Amusement Park                      | 0                         | 0     | 0                             | 0       | 0                 | 0            | 0                       | 0       |
| Arena/Stadium/Fairgrounds           | 0                         | 0     | 5                             | 0       | 0                 | 0            | 0                       | 0       |
| ATM Separate from Bank              | 0                         | 0     | 0                             | 0       | 1                 | 0            | 0                       | 0       |
| Auto Dealership New/Used            | 15                        | 0     | 0                             | 0       | 1                 | 0            | 0                       | 0       |
| Camp/Campground                     | 1                         | 0     | 8                             | 0       | 2                 | 0            | 0                       | 0       |
| Daycare Facility                    | 0                         | 0     | 0                             | 0       | 1                 | 0            | 0                       | 0       |
| Dock/Wharf/Freight/Modal Terminal   | 0                         | 0     | 0                             | 0       | 0                 | 0            | 0                       | 0       |
| Farm Facility                       | 2                         | 1     | 7                             | 1       | 0                 | 0            | 0                       | 0       |
| Gambling Facility/Casino/Race Track | 2                         | 0     | 2                             | 2       | 1                 | 0            | 0                       | 0       |
| Industrial Site                     | 2                         | 0     | 0                             | 0       | 0                 | 0            | 0                       | 0       |
| Park/Playground                     | 0                         | 3     | 49                            | 1       | 2                 | 0            | 0                       | 0       |
| Rest Area                           | 1                         | 0     | 0                             | 0       | 0                 | 0            | 0                       | 0       |
| School–College/University           | 0                         | 0     | 16                            | 1       | 1                 | 0            | 0                       | 0       |
| School–Elementary/Secondary         | 0                         | 1     | 29                            | 1       | 0                 | 1            | 0                       | 0       |
| Shelter-Mission/Homeless            | 0                         | 0     | 0                             | 0       | 1                 | 0            | 0                       | 0       |
| Shopping Mall                       | 0                         | 0     | 1                             | 0       | 2                 | 0            | 0                       | 0       |
| Tribal Lands                        | 0                         | 0     | 0                             | 0       | 0                 | 0            | 0                       | 0       |
| Community Center                    | 0                         | 0     | 2                             | 0       | 0                 | 1            | 0                       | 0       |
| Cyberspace                          | 0                         | 0     | 0                             | 1       | 60                | 0            | 4                       | 0       |
| Total                               | 2,013                     | 167   | 7,503                         | 1,037   | 5,121             | 218          | 69                      | 0       |

| Location                            | Stolen<br>Property | Drug<br>Violations | Gambling<br>Offenses | Pornography<br>Material | Prostitute<br>Offenses | Weapons<br>Law | Animal<br>Cruelty | Total  |
|-------------------------------------|--------------------|--------------------|----------------------|-------------------------|------------------------|----------------|-------------------|--------|
| Air/Bus/Train Terminal              | 1                  | 27                 | 0                    | 0                       | 0                      | 26             | 0                 | 111    |
| Bank/Savings                        | 3                  | 20                 | 0                    | 0                       | 0                      | 2              | 0                 | 845    |
| Bar/Nightclub                       | 5                  | 92                 | 0                    | 0                       | 0                      | 12             | 0                 | 978    |
| Church/Synagogue                    | 1                  | 31                 | 0                    | 0                       | 0                      | 4              | 0                 | 260    |
| Commercial/Office Building          | 11                 | 185                | 0                    | 3                       | 1                      | 13             | 0                 | 1,915  |
| Construction Site                   | 2                  | 24                 | 0                    | 0                       | 0                      | 1              | 0                 | 577    |
| Convenience Store                   | 12                 | 388                | 0                    | 0                       | 0                      | 11             | 1                 | 1,780  |
| Department/Discount Store           | 17                 | 442                | 0                    | 3                       | 0                      | 13             | 0                 | 3,866  |
| Drug Store/Doctor's Office/Hospital | 1                  | 109                | 0                    | 0                       | 0                      | 0              | 0                 | 666    |
| Field/Woods                         | 20                 | 473                | 0                    | 1                       | 0                      | 28             | 1                 | 1,503  |
| Government/Public Building          | 8                  | 200                | 0                    | 3                       | 0                      | 3              | 0                 | 753    |
| Grocery/Supermarket                 | 8                  | 314                | 0                    | 0                       | 0                      | 6              | 0                 | 2,230  |
| Highway/Street                      | 202                | 15,632             | 0                    | 2                       | 6                      | 292            | 2                 | 19,945 |
| Hotel/Motel/Etc.                    | 22                 | 579                | 0                    | 3                       | 11                     | 20             | 0                 | 1,499  |
| Jail/Prison                         | 2                  | 168                | 0                    | 0                       | 0                      | 2              | 0                 | 620    |
| Lake/Waterway/Beach                 | 3                  | 90                 | 0                    | 0                       | 0                      | 0              | 0                 | 223    |
| Liquor Store                        | 0                  | 6                  | 0                    | 0                       | 0                      | 0              | 0                 | 88     |
| Parking Lot/Garage                  | 31                 | 1,262              | 0                    | 0                       | 1                      | 22             | 0                 | 3,657  |
| Rental Storage Facility             | 3                  | 37                 | 0                    | 0                       | 0                      | 2              | 0                 | 620    |
| Residence/Home                      | 136                | 4,938              | 0                    | 162                     | 11                     | 295            | 4                 | 36,107 |
| Restaurant                          | 6                  | 240                | 0                    | 1                       | 0                      | 7              | 0                 | 1,265  |
| School/College                      | 4                  | 637                | 0                    | 22                      | 0                      | 138            | 0                 | 2,392  |
| Service/Gas Station                 | 7                  | 279                | 0                    | 0                       | 2                      | 4              | 0                 | 901    |
| Specialty Store                     | 26                 | 169                | 0                    | 2                       | 0                      | 10             | 0                 | 1,998  |
| Other/Unknown                       | 7                  | 373                | 0                    | 29                      | 1                      | 8              | 2                 | 2,470  |
| Abandoned/Condemned Structure       | 0                  | 0                  | 0                    | 0                       | 0                      | 0              | 0                 | 8      |
| Amusement Park                      | 0                  | 0                  | 0                    | 0                       | 0                      | 0              | 0                 | 7      |
| Arena/Stadium/Fairgrounds           | 0                  | 4                  | 0                    | 0                       | 0                      | 0              | 0                 | 19     |
| ATM Separate from Bank              | 0                  | 0                  | 0                    | 0                       | 0                      | 0              | 0                 | 1      |
| Auto Dealership New/Used            | 0                  | 0                  | 0                    | 0                       | 0                      | 1              | 0                 | 32     |
| Camp/Campground                     | 1                  | 13                 | 0                    | 0                       | 0                      | 2              | 0                 | 74     |
| Daycare Facility                    | 0                  | 0                  | 0                    | 0                       | 0                      | 0              | 0                 | 9      |
| Dock/Wharf/Freight/Modal Terminal   | 0                  | 0                  | 0                    | 0                       | 0                      | 0              | 0                 | 2      |
| Farm Facility                       | 0                  | 0                  | 0                    | 0                       | 0                      | 1              | 0                 | 51     |
| Gambling Facility/Casino/Race Track | 0                  | 18                 | 0                    | 0                       | 0                      | 0              | 0                 | 33     |
| Industrial Site                     | 2                  | 0                  | 0                    | 0                       | 0                      | 0              | 0                 | 21     |
| Park/Playground                     | 0                  | 43                 | 0                    | 0                       | 0                      | 1              | 0                 | 161    |
| Rest Area                           | 0                  | 1                  | 0                    | 0                       | 0                      | 0              | 0                 | 3      |
| School–College/University           | 2                  | 43                 | 0                    | 1                       | 0                      | 1              | 0                 | 160    |
| School–Elementary/Secondary         | 1                  | 61                 | 0                    | 4                       | 0                      | 28             | 0                 | 308    |
| Shelter-Mission/Homeless            | 0                  | 0                  | 0                    | 0                       | 0                      | 0              | 0                 | 2      |
| Shopping Mall                       | 0                  | 7                  | 0                    | 0                       | 0                      | 1              | 0                 | 19     |
| Tribal Lands                        | 1                  | 2                  | 0                    | 0                       | 0                      | 0              | 0                 | 7      |
| Community Center                    | 0                  | 0                  | 0                    | 0                       | 0                      | 0              | 0                 | 8      |
| Cyberspace                          | 0                  | 0                  | 0                    | 1                       | 0                      | 0              | 0                 | 75     |
| Total                               | 545                | 26,907             | 0                    | 237                     | 33                     | 954            | 10                | 88,269 |