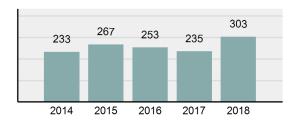

### Crime Rate\* per 100,000 population 5 Year Trend

### Total Group "A" Crime Offenses 5 Year Trend

Percent

Change

Offenses

Cleared

Percent

Cleared

Percent Of