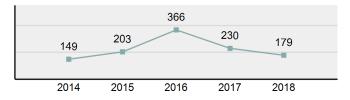

| 7.39%  |  |
| Convenience Store                  | 5.91%  |  |
| Bank/Savings and Loan              | 4.93%  |  |

| Top Value of Property Loss |              |  |  |
|----------------------------|--------------|--|--|
| Percentage - 92.27%        |              |  |  |
| Automobiles                | \$ 76,706.00 |  |  |
| Money                      | \$ 48,344.00 |  |  |
| Other                      | \$ 20,956.00 |  |  |
| Firearms                   | \$ 12,695.00 |  |  |
| Computer Hardware/Software | \$ 6,496.00  |  |  |



\*Others: Religious Organization, Government, Others, Unknown



\*Others: Blunt Object, Motor Vehicle, Poison, Explosives, Fire/Incendiary Device, Drugs/Narcotics/Sleeping Pills, Asphyxiation, Others, Unknown

### Estimated Value of Stolen (in \$ 1,000s)



## Estimated Value of Recovered (in \$ 1,000s)



## Victim Count of Robbery by Age



## **Burglary/Breaking and Entering**

#### - The unlawful entry of a structure to commit a theft or felony -

The offense of burglary/breaking & entering in the UCR program is counted when there is forcible entry, unlawful entry (no force), or attempted forcible entry of a structure.

A vehicle is not considered a structure; therefore, theft from a vehicle is not included in this category.

## Burglary/Breaking and EnteringOffenses Reported5,033Changes from 2017-12.55%Rate per 100,000\*286.74Total Arrests862

| Arrestee Information |      |        |      |          |  |
|----------------------|------|--------|------|----------|--|
|                      | Ad   | Adult  |      | Juvenile |  |
| <u>Race