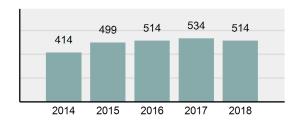

### Crime Rate\* per 100,000 population 5 Year Trend

### Total Group "A" Crime Offenses 5 Year Trend

Percent

Change

Offenses

Cleared

Percent

Cleared

Percent Of