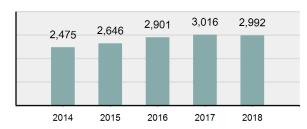

| Ad    | ult    | Juve | enile  |
| <u>Race</u>          | Male  | Female | Male | Female |
| White                | 1,013 | 179    | 85   | 17     |
| Black                | 34    | 2      | 7    | 3      |
| Indian               | 21    | 2      | 0    | 1      |
| Asian                | 8     | 5      | 0    | 1      |
| Unknown              | 30    | 12     | 11   | 2      |
| <b>Ethnicity</b>     |       |        |      |        |
| Non-Hispanic         | 879   | 159    | 76   | 17     |
| Hispanic             | 171   | 26     | 15   | 4      |
| Unknown              | 56    | 15     | 12   | 3      |
|                      |       |        |      |        |

#### Aggravated Assault Count - 5 Year Trend

\*\*\*\*\*\*\*\*\*\*\*\*\*\*\*\*\*\*\*\*\*\*\*\*\*\*\*\*\*\*\*



| Top Relationships of Victim to Offender(s) |        |  |
|--------------------------------------------|--------|--|
| Acquaintance                               | 18.43% |  |
| Boyfriend/Girlfriend                       | 14.36% |  |
| Stranger                                   | 14.31% |  |
| Otherwise Known                            | 10.66% |  |
| Relationship Unknown                       | 9.58%  |  |

### Victim Types\*\*



| Top Types Of Injury      |        |  |
|--------------------------|--------|--|
| Apparent Minor Injury    | 26.67% |  |
| Severe Laceration        | 8.06%  |  |
| Other Major Injury       | 7.15%  |  |
| Possible Internal Injury | 7.06%  |  |
| Apparent Broken Bones    | 4.58%  |  |
|                          |        |  |

### Victim Count of Aggravated