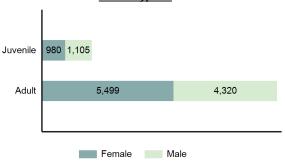

| Location                            | Intimidation | Kidnapping | Incest | Statutory<br>Rape | Human<br>Trafficking,<br>Commercial<br>Sex<br>Acts | Human<br>Trafficking,<br>Involuntary<br>Servitude | Robbery | Burglary/<br>Breaking<br>and<br>Entering |
|-------------------------------------|--------------|------------|--------|-------------------|----------------------------------------------------|---------------------------------------------------|---------|------------------------------------------|
| Air/Bus/Train Terminal              | 8            | 0          | 0      | 0                 | 0                                                  | 0                                                 | 0       | 5                                        |
| Bank/Savings                        | 2            | 0          | 0      | 0                 | 0                                                  | 0                                                 | 10      | 7                                        |
| Bar/Nightclub                       | 13           | 0          | 0      | 0                 | 0                                                  | 0                                                 | 8       | 20                                       |
| Church/Synagogue                    | 2            | 0          | 0      | 0                 | 0                                                  | 0                                                 | 2       | 45                                       |
| Commercial/Office Building          | 41           | 0          | 0      | 0                 | 0                                                  | 0                                                 | 2       | 212                                      |
| Construction Site                   | 0            | 0          | 0      | 0                 | 0                                                  | 0                                                 | 1       | 142                                      |
| Convenience Store                   | 17           | 2          | 0      | 0                 | 0                                                  | 0                                                 | 12      | 49                                       |
| Department/Discount Store           | 17           | 0          | 0      | 1                 | 0                                                  | 0                                                 | 4       | 130                                      |
| Drug Store/Doctor's Office/Hospital | 20           | 0          | 0      | 0                 | 0                                                  | 0                                                 | 4       | 29                                       |
| Field/Woods                         | 13           | 6          | 0      | 3                 | 0                                                  | 0                                                 | 9       | 16                                       |
| Government/Public Building          | 30           | 1          | 0      | 0                 | 0                                                  | 0                                                 | 1       | 35                                       |
| Grocery/Supermarket                 | 15           | 2          | 0      | 0                 | 0                                                  | 0                                                 | 2       | 63                                       |
| Highway/Street                      | 117          | 25         | 0      | 5                 | 0                                                  | 0                                                 | 38      | 73                                       |
| Hotel/Motel/Etc.                    | 9            | 4          | 0      | 6                 | 0                                                  | 0                                                 | 7       | 75                                       |
| Jail/Prison                         | 43           | 1          | 0      | 0                 | 0                                                  | 0                                                 | 0       | 2                                        |
| Lake/Waterway/Beach                 | 3            | 1          | 0      | 0                 | 0                                                  | 0                                                 | 0       | 2                                        |
| Liquor Store                        | 0            | 0          | 0      | 0                 | 0                                                  | 0                                                 | 0       | 7                                        |
| Parking Lot/Garage                  | 33           | 4          | 0      | 5                 | 0                                                  | 0                                                 | 15      | 174                                      |
| Rental Storage Facility             | 0            | 1          | 0      | 0                 | 0                                                  | 0                                                 | 2       | 382                                      |
| Residence/Home                      | 860          | 146        | 9      | 74                | 0                                                  | 0                                                 | 62      | 3,068                                    |
| Restaurant                          | 30           | 1          | 0      | 0                 | 0                                                  | 0                                                 | 10      | 82                                       |
| School/College                      | 126          | 5          | 0      | 2                 | 0                                                  | 0                                                 | 1       | 45                                       |
| Service/Gas Station                 | 14           | 2          | 0      | 1                 | 0                                                  | 0                                                 | 7       | 16                                       |
| Specialty Store                     | 9            | 1          | 0      | 0                 | 0                                                  | 0                                                 | 3       | 200                                      |
| Other/Unknown                       | 76           | 11         | 0      | 12                | 0                                                  | 0                                                 | 3       | 113                                      |
| Abandoned/Condemned Structure       | 0            | 0          | 0      | 0                 | 0                                                  | 0                                                 | 0       | 2                                        |
| Amusement Park                      | 0            | 0          | 0      | 0                 | 0                                                  | 0                                                 | 0       | 0                                        |
| Arena/Stadium/Fairgrounds           | 0            | 0          | 0      | 0                 | 0                                                  | 0                                                 | 0       | 2                                        |
| ATM Separate from Bank              | 0            | 0          | 0      | 0                 | 0                                                  | 0                                                 | 0       | 0                                        |
| Auto Dealership New/Used            | 0            | 0          | 0      | 0                 | 0                                                  | 0                                                 | 0       | 6                                        |
| Camp/Campground                     | 1            | 0          | 0      | 0                 | 0                                                  | 0                                                 | 0       | 1                                        |
| Daycare Facility                    | 1            | 0          | 0      | 0                 | 0                                                  | 0                                                 | 0       | 1                                        |
| Dock/Wharf/Freight/Modal Terminal   | 0            | 0          | 0      | 0                 | 0                                                  | 0                                                 | 0       | 0                                        |
| Farm Facility                       | 1            | 0          | 0      | 0                 | 0                                                  | 0                                                 | 0       | 13                                       |
| Gambling Facility/Casino/Race Track | 0            | 0          | 0      | 0                 | 0                                                  | 0                                                 | 0       | 0                                        |
| Industrial Site                     | 0            | 0          | 0      | 0                 | 0                                                  | 0                                                 | 0       | 4                                        |
| Park/Playground                     | 2            | 2          | 0      | 1                 | 0                                                  | 0                                                 | 0       | 1                                        |
| Rest Area                           | 0            | 0          | 0      | 0                 | 0                                                  | 0                                                 | 0       | 0                                        |
| School–College/University           | 9            | 0          | 0      | 0                 | 0                                                  | 0                                                 | 0       | 1                                        |
| School–Elementary/Secondary         | 13           | 1          | 0      | 0                 | 0                                                  | 0                                                 | 0       | 8                                        |
| Shelter-Mission/Homeless            | 0            | 0          | 0      | 0                 | 0                                                  | 0                                                 | 0       | 0                                        |
| Shopping Mall                       | 0            | 0          | 0      | 0                 | 0                                                  | 0                                                 | 0       | 0                                        |
| Tribal Lands                        | 0            | 0          | 0      | 0                 | 0                                                  | 0                                                 | 0       | 0                                        |
| Community Center                    | 0            | 0          | 0      | 0                 | 0                                                  | 0                                                 | 0       | 2                                        |
| Cyberspace                          | 9            | 0          | 0      | 0                 | 0                                                  | 0                                                 | 0       | 0                                        |
| Total                               | 1,534        | 216        | 9      | 110               | 0                                                  | 0                                                 | 203     | 5,033                                    |