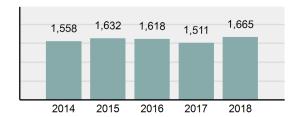

|
| • | Percent Cleared                                                                                                | 47.75%   |
| • | Group "A" Crime Rate per 100,000 population                                                                    | 2,782.28 |
| • | Summary based reporting crime rate per 100,000 populated is calculated for other state crime comparisons only. | 1,082.83 |

#### **Arrest Overview**

Offense Overview

| • | Arrest Total                       | 815      |
|---|------------------------------------|----------|
| • | % change from 2017                 | 6.54%    |
| • | Adult Arrest total                 | 737      |
| • | Juvenile Arrest total              | 78       |
| • | Arrest Rate per 100,000 population | 1,361.90 |

## Total Offenses - 5 year trend



| 870  | 873  | 812  | 765  | 815  |  |
|------|------|------|------|------|--|
|      |      |      |      |      |  |
|      |      |      |      |      |  |
| 2014 | 2015 | 2016 | 2017 | 2018 |  |

|                                          | Offenses   |           | Arrests |          |
|------------------------------------------|------------|-----------|---------|----------|
| Group "A" Offenses                       | # Reported | # Cleared | Adult   | Juvenile |
| Murder                                   | 1          | 1         | 0       | 0        |
| Negligent Manslaughter                   | 0          | 0         | 0       | 0        |
| Rape                                     | 15         | 8         | 0       | 0        |
| Sodomy                                   | 0