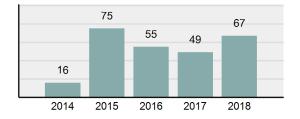

• | Percent Cleared                                                                                                | 80.65%    |
| • | Group "A" Crime Rate per 100,000 population                                                                    | 10,739.03 |
| • | Summary based reporting crime rate per 100,000 populated is calculated for other state crime comparisons only. | 1,154.73  |

| Arrest | Overview |
|--------|----------|

| • | Arrest Total                       | 67       |
|---|------------------------------------|----------|
| • | % change from 2017                 | 36.73%   |
| • | Adult Arrest total                 | 62       |
| • | Juvenile Arrest total              | 5        |
| • | Arrest Rate per 100,000 population | 7,736.72 |

### Total Offenses - 5 year trend





|                                           | Offenses   |           | Arrests |          |
|-------------------------------------------|------------|-----------|---------|----------|
| Group "A" Offenses                        | # Reported | # Cleared | Adult   | Juvenile |
| Murder                                    | 0          | 0         | 0       | 0        |
| Negligent Manslaughter                    | 0          | 0         | 0       | 0        |
| Rape                                      | 3          | 1         | 1       | 0        |
| Sodomy                                    | 0          | 0         | 0       | 0        |
| Sexual Assault w/Obj                      | 0          | 0         | 0       | 0        |
| Fondling                                  | 1          | 1