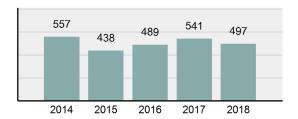

| 343      |
| • | Percent Cleared                                                                                                | 69.01%   |
| • | Group "A" Crime Rate per 100,000 population                                                                    | 1,727.79 |
| • | Summary based reporting crime rate per 100,000 populated is calculated for other state crime comparisons only. | 517.99   |

Offense Overview

| • | Arrest Total                       | 359      |
|---|------------------------------------|----------|
| • | % change from 2017                 | 5.59%    |
| • | Adult Arrest total                 | 317      |
| • | Juvenile Arrest total              | 42       |
| • | Arrest Rate per 100,000 population | 1,248.04 |

### Total Offenses - 5 year trend





|                                          | Offenses   |           | Arrests |          |
|------------------------------------------|------------|-----------|---------|----------|
| Group "A" Offenses                       | # Reported | # Cleared | Adult   | Juvenile |
| Murder                                   | 0          | 0         | 0       | 0        |
| Negligent Manslaughter                   | 0          | 0         | 0       | 0        |
| Rape                                     | 4          | 3         | 0       | 0        |
| Sodomy                                   | 0          | 0         | 0       | 0        |
| Sexual Assault w/Obj                     | 0          | 0         | 0       | 0        |
| Fondling                                 | 0          | 0