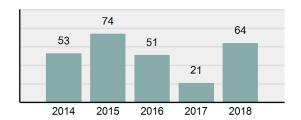

| 48       |
| • | Percent Cleared                                                                                                | 71.64%   |
| • | Group "A" Crime Rate per 100,000 population                                                                    | 4,451.83 |
| • | Summary based reporting crime rate per 100,000 populated is calculated for other state crime comparisons only. | 930.23   |

#### **Arrest Overview**

Offense Overview

|   | Arrest Total            | 64       |
|---|-------------------------|----------|
| • | Allest Total            | 04       |
| • | % change from 2017      | 204.76%  |
| • | Adult Arrest total      | 62       |
| • | Juvenile Arrest total   | 2        |
| • | Arrest Rate per 100,000 | 4,252.49 |

### Total Offenses - 5 year trend





|                                          | Offenses   |           | Arrests |          |
|------------------------------------------|------------|-----------|---------|----------|
| Group "A" Offenses                       | # Reported | # Cleared | Adult   | Juvenile |
| Murder                                   | 0          | 0         | 0       | 0        |
| Negligent Manslaughter                   | 0          | 0         | 0       | 0        |
| Rape                                     | 0          | 0         | 0       | 0        |
| Sodomy                                   | 2          | 0         | 0       | 0        |
| Sexual Assault w/Obj                     | 1          | 0         | 0       | 0        |
| Fondling                                 | 1          | 0         |