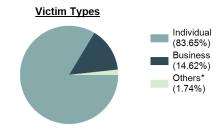

nt - 5 Year Trend



| Top Locations of Stolen Property Offenses |        |
|-------------------------------------------|--------|
| Highway/Road/Alley/Street/Sidewalk        | 37.06% |
| Residence/Home                            | 24.95% |
| Parking/Drop Lot/Garage                   | 5.69%  |
| Specialty Store                           | 4.77%  |
| Hotel/Motel/Etc.                          | 4.04%  |

| Top Value of Property Loss   |               |
|------------------------------|---------------|
| Percentage - 75.36%          |               |
| Automobiles                  | \$ 104,857.00 |
| Other                        | \$ 30,999.00  |
| Money                        | \$ 28,730.00  |
| Jewelry/Precious Metals/Gems | \$ 25,773.00  |
| Tools                        | \$ 21,825.00  |



\*Others: Religious Organization, Government, Others, Unknown



### Estimated Recovered Value (in \$ 1,000s)



### Victim Count of Stolen Property Offenses by Age



# Crimes Against Society



Malad, ID Submitted by Gary Walker

## **Statewide Profile**

#### Data counts represent the number of offenses within a reported incident

'Crimes Against Society' represent society's prohibition against engaging in certain types of activity. For reporting purposes under the UCR/NIBRS rules and guidelines, all victims of crimes against society are classified as 'society' victims. Individual data on persons directly and/or indirectly affected by a crime against society, such as pornography, are not collected.

| Crimes Against So | ociety  |
|-------------------|---------|
| Offenses Reported |