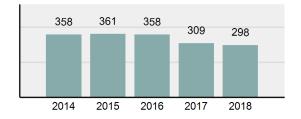

| 44.6%    |
| • | Group "A" Crime Rate per 100,000 population                                                                    | 3,354.05 |
| • | Summary based reporting crime rate per 100,000 populated is calculated for other state crime comparisons only. | 990.50   |

| ·               |  |
|-----------------|--|
| Arrest Overview |  |

Offense Overview

| • | Arrest Total                       | 298      |
|---|------------------------------------|----------|
| • | % change from 2017                 | -3.56%   |
| • | Adult Arrest total                 | 281      |
| • | Juvenile Arrest total              | 17       |
| • | Arrest Rate per 100,000 population | 2,035.66 |

### Total Offenses - 5 year trend





|                                          | Offenses   |           | Arrests |          |
|------------------------------------------|------------|-----------|---------|----------|
| Group "A" Offenses                       | # Reported | # Cleared | Adult   | Juvenile |
| Murder                                   | 0          | 0         | 0       | 0        |
| Negligent Manslaughter                   | 0          | 0         | 0       | 0        |
| Rape                                     | 3          | 0         | 0       | 0        |
| Sodomy                                   | 1          | 0         | 0       | 0        |
| Sexual Assault w/Obj                     | 0          | 0         | 0       | 0        |
| Fondling                                 | 7          | 5         |