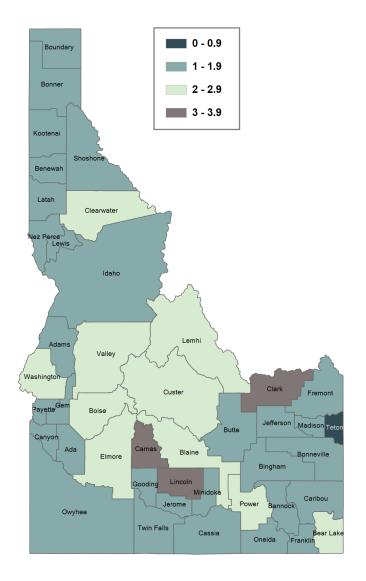

### Idaho Uniform Crime Reporting Districts

Idaho "The Gem State"

Area: 83,574 square miles 14th among the states

Population: 1,755,263

Crime Reporting Jurisdictional Population: 1,755,263

Districts are defined to be consistent with the reporting jurisdictions of the Idaho State Police and the Department of Transportation.