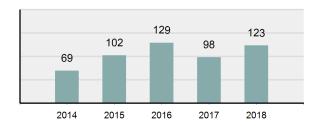

-|--------|------|--------|
|                      | Ad   | lult   | Juve | enile  |
| <u>Race</u>          | Male | Female | Male | Female |
| White                | 8    | 0      | 4    | 1      |
| Black                | 0    | 0      | 0    | 0      |
| Indian               | o    | 0      | 0    | 0      |
| Asian                | 0    | 0      | 0    | 0      |
| Unknown              | o    | 0      | 4    | 1      |
| Ethnicity            | İ    |        |      |        |
| Non-Hispanic         | 7    | 0      | 4    | 1      |
| Hispanic             | 1    | 0      | o    | 0      |
| Unknown              | o    | 0      | 4    | 1      |
|                      | •    |        | •    |        |

### Sodomy Count - 5 Year Trend

\*\*\*\*\*\*\*\*\*\*\*\*\*\*\*\*\*\*\*\*\*\*\*\*\*\*



| Top Relationships of Victim to Offender(s) |        |  |
|--------------------------------------------|--------|--|
| Acquaintance                               | 40.63% |  |
| Sibling                                    | 9.38%  |  |
| Relationship Unknown                       | 7.81%  |  |
| Friend                                     | 7.03%  |  |
| Otherwise Known                            | 7.03%  |  |

### Victim Types



| Top Types Of Injury      |        |
|--------------------------|--------|
| Apparent Minor Injury    | 12.80% |
| Possible Internal Injury | 4.80%  |
| Severe Laceration        | 1.60%  |
| Unconsciousness          | 1.60%  |
| Other Major Injury       | 0.80%  |
|                          |        |

### Victim Count of Sodomy by Age



### Sexual Assault wit