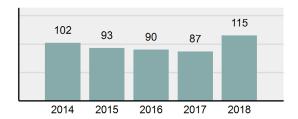

| 37       |
| • | Percent Cleared                                                                                                | 32.17%   |
| • | Group "A" Crime Rate per 100,000 population                                                                    | 4,836.00 |
| • | Summary based reporting crime rate per 100,000 populated is calculated for other state crime comparisons only. | 1,892.35 |

Offense Overview

| • | Arrest Total                       | 54       |
|---|------------------------------------|----------|
| • | % change from 2017                 | -1.82%   |
| • | Adult Arrest total                 | 39       |
| • | Juvenile Arrest total              | 15       |
| • | Arrest Rate per 100,000 population | 2,270.82 |

### Total Offenses - 5 year trend





|                                             | Offenses   |           | Arre  | ests     |
|---------------------------------------------|------------|-----------|-------|----------|
| Group "A" Offenses                          | # Reported | # Cleared | Adult | Juvenile |
| Murder                                      | 0          | 0         | 0     | 0        |
| Negligent Manslaughter                      | 0          | 0         | 0     | 0        |
| Rape                                        | 0          | 0         | 0     | 0        |
| Sodomy                                      | 0          | 0         | 0     | 0        |
| Sexual Assault w/Obj                        | 0          | 0         | 0     | 0        |
| Fondling                                    | 0          |