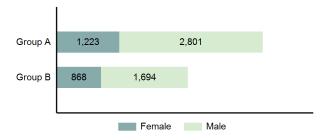

nses, Nonviolent             | 5     | 3      |  |  |
| Liquor Law Violations                   | 124   | 111    |  |  |
| Peeping Tom                             | 0     | 0      |  |  |
| Trespass of Real Property               | 65    | 18     |  |  |
| All Other Offenses                      | 1,213 | 609    |  |  |
| Total                                   | 4,495 | 2,091  |  |  |



Under the UCR guidelines, a juvenile is counted as "arrested" when the circumstances are such that if the juvenile were an adult, an arrest would have been reported. Any situation involving a juvenile, in lieu of an actual arrest, is summoned, cited, or notified to appear before a juvenile court or similar authority for a violation of the law, is reported as an arrest.

#### Juvenile Arrests by Category



#### **Total Juvenile Arrests 5 Year Trend**



Statewide Arrest Profile 2018 Crime In Idaho

# Idaho Arrests in 2018

# **Juvenile Arrests By Age**

| Offense                                 | 10 & Under      | 11-12 | 13-14 | 15    | 16    | 17    | Total |
|-----------------------------------------|-----------------|-------|-------|-------|-------|-------|-------|
| Murder                                  | 10 & Onder<br>0 | 0     | 13-14 | 15    | 1     | 0     |       |
|                                         | 0               | 0     | 0     | 0     | 0     | 0     | 0     |
| Negligent Manslaughter                  | 0               | 1     | 4     | 4     | 6     | 8     | 23    |
| Rape<br>Sodomy                          | 2               | 4     |       |       |       | 1