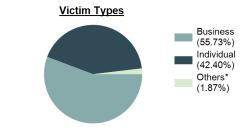

| Top Locations of Counterfeiting/Forgery |        |
|-----------------------------------------|--------|
| Bank/Savings and Loan                   | 20.64% |
| Residence/Home                          | 15.62% |
| Convenience Store                       | 13.02% |
| Restaurant                              | 9.26%  |
| Specialty Store                         | 7.52%  |

| Top Value of Property Loss |               |  |  |
|----------------------------|---------------|--|--|
| Percentage - 99.99%        |               |  |  |
| Money                      | \$ 566,268.00 |  |  |
| Negotiable Instruments     | \$ 288,844.00 |  |  |
| Other                      | \$ 167,903.00 |  |  |
| Merchandise                | \$ 1,680.00   |  |  |
| Firearms                   | \$ 300.00     |  |  |



 ${}^\star \text{Others: Religious Organization, Government, Others, Unknown}$ 

| Top Criminal Activities              |                     |  |
|--------------------------------------|---------------------|--|
| Activity                             | <u>Distribution</u> |  |
| Possessing/Concealing                | 33.33%              |  |
| Using/Consuming                      | 30.65%              |  |
| Cultivating/Manufacturing/Publishing | 14.61%              |  |
| Buying/Receiving                     | 12.17%              |  |
| Distributing/Selling                 | 6.21%               |  |
| Distributing/Selling                 | 6.21%               |  |

### Estimated Forged Value (in \$ 1,000s)



### Victim Count of Counterfeiting/Forgery by Age



## **Fraud Offenses**

-