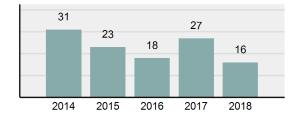

### 2018 Group "A" Offenses by Category

### Crime Rate\* per 100,000 population 5 Year Trend

### Total Group "A" Crime Offenses 5 Year Trend

Percent

Change

Offenses

Cleared

Percent

Cleared

Percent Of