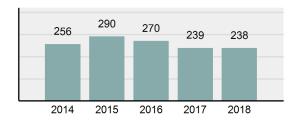

### Total Group "A" Crime Offenses 5 Year Trend

Percent

Change

Offenses

Cleared

Percent

Cleared

Percent Of