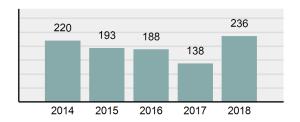

### 2018 Group "A" Offenses by Category

### Crime Rate\* per 100,000 population 5 Year Trend

### Total Group "A" Crime Offenses 5 Year Trend

Percent

Change

Offenses

Cleared

Percent

Cleared

Percent Of