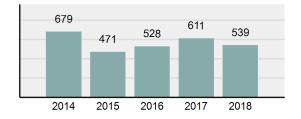

| 490      |
| • | Percent Cleared                                                                                                | 66.67%   |
| • | Group "A" Crime Rate per 100,000 population                                                                    | 1,851.20 |
| • | Summary based reporting crime rate per 100,000 populated is calculated for other state crime comparisons only. | 536.47   |

#### **Arrest Overview**

| • | Arrest Total                       | 539      |
|---|------------------------------------|----------|
| • | % change from 2017                 | -11.78%  |
| • | Adult Arrest total                 | 485      |
| • | Juvenile Arrest total              | 54       |
| • | Arrest Rate per 100,000 population | 1,357.55 |

### Total Offenses - 5 year trend





|                                             | Offenses   |           | Arre  | ests     |
|---------------------------------------------|------------|-----------|-------|----------|
| Group "A" Offenses                          | # Reported | # Cleared | Adult | Juvenile |
| Murder                                      | 1          | 1         | 1     | 0        |
| Negligent Manslaughter                      | 0          | 0         | 0     | 0        |
| Rape                                        | 14         | 11        | 1     | 0        |
| Sodomy                                      | 2          | 1         | 0     | 0        |
| Sexual Assault w/Obj                        | 1          | 1         | 0     | 1        |
| Fondling                                    | 3          | 3