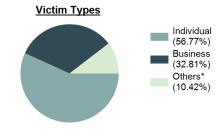

| 40.12% |  |
| Field/Woods                        | 17.37% |  |
| Highway/Road/Alley/Street/Sidewalk | 10.18% |  |
| School/College                     | 7.78%  |  |
| Commercial/Office Building         | 5.39%  |  |

| Top Value of Property Loss               |               |  |  |  |
|------------------------------------------|---------------|--|--|--|
| Percentage - 83.13%                      |               |  |  |  |
| Other                                    | \$ 282,844.00 |  |  |  |
| Automobiles                              | \$ 168,006.00 |  |  |  |
| Recreational Vehicles                    | \$ 135,200.00 |  |  |  |
| Trucks                                   | \$ 49,500.00  |  |  |  |
| Structures–Single Occupancy<br>Dwellings | \$ 48,496.00  |  |  |  |



\*Others: Religious Organization, Government, Others, Unknown

## Estimated Burned Value (in \$ 1,000s)



### Victim Count of Arson by Age



## **Destruction Of Property**

- To willfully or maliciously destroy, damage, deface, or otherwise injure real or personal property without the consent of the owner or the person having custody or control of it -

# Destruction Of PropertyOffenses Reported7,503Changes from 2017-11.14%Rate per 100,000\*427.46Total Arrests835

| Arrestee Information |      |        |      |          |  |
|----------------------|------|--------|------|----------|--|
|                      | Ad   | Adult  |      | Juvenile |  |
| <u>Race</u>          | Male | Female | Male | Female   |  |
| White                | 403  | 88     | 179  | 29       |  |
| Black