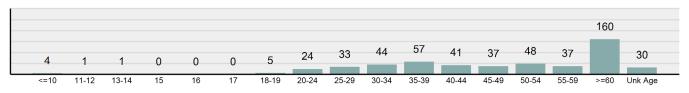

| \$ 300.00     |  |  |



 ${}^\star \text{Others: Religious Organization, Government, Others, Unknown}$ 

| Top Criminal Activities              |                     |  |
|--------------------------------------|---------------------|--|
| Activity                             | <u>Distribution</u> |  |
| Possessing/Concealing                | 33.33%              |  |
| Using/Consuming                      | 30.65%              |  |
| Cultivating/Manufacturing/Publishing | 14.61%              |  |
| Buying/Receiving                     | 12.17%              |  |
| Distributing/Selling                 | 6.21%               |  |
| Distributing/Selling                 | 6.21%               |  |

### Estimated Forged Value (in \$ 1,000s)



### Victim Count of Counterfeiting/Forgery by Age



## **Fraud Offenses**

- The intentional perversion of the truth for the purpose of inducing another person or other entity in reliance upon it to part with something of value or surrender a legal right -

Fraud offenses include pyramid schemes, impersonating a police officer, and the use of electronic devices to intentionally deceive another to obtain personal gain.

## Fraud Offenses Offenses Reported 5,121 Changes from 2017 8.29% Rate per 100,000\* 291.75 Total Arrests 320

| Arrestee Information |       |        |          |        |
|----------------------|-------|--------|----------|--------|
|                      | Adult |        | Juvenile |        |
| Race                 | Male  | Female | Male     | Female |
| White                | 120   | 113    | 15       | 7      |
| Blac