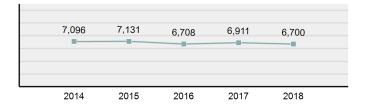

| 4.65%  |  |
| Field/Woods                              | 2.99%  |  |

| Top Value of Property Loss               |                     |  |  |  |
|------------------------------------------|---------------------|--|--|--|
| Percentage - 74.74%                      | Percentage - 74.74% |  |  |  |
| Automobiles                              | \$ 2,222,354.00     |  |  |  |
| Other                                    | \$ 1,399,391.00     |  |  |  |
| Vehicle Parts/Accessories                | \$ 527,170.00       |  |  |  |
| Recreational Vehicles                    | \$ 457,746.00       |  |  |  |
| Structures–Single Occupancy<br>Dwellings | \$ 401,468.00       |  |  |  |



\*Others: Religious Organization, Government, Others, Unknown

## Estimated Damaged Value (in \$ 1,000s)



## Victim Count of Destruction Of Property by Age



## **Counterfeiting/Forgery**

- The altering, copying, or imitation of something, without authority or right, with the intent to deceive or defraud by passing the copy or thing altered or imitated as that which is original or genuine; or the selling, buying, or possession of an altered, copied, or imitated thing with the intent to deceive or defraud -

The data collection objective for this offense is to identify what type of item was counterfeited or forged. Nonnegotiable items, such as checks, money orders, and traveler's checks which are not endorsed, are reported with a zero value as these documents require further action to become negotiable.

# Counterfeiting/Forgery Offenses Reported 1,037 Changes from 2017 4.96% Rate per 100,0