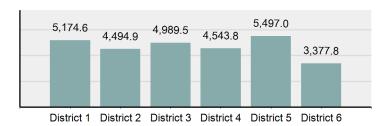

| 0          | 0           | 0     |
| Pornography/Obscene Material             | 30         | 11          | 112          | 14          | 41         | 28          | 1     |
| Prostitution Offenses                    | 2          | 1           | 21           | 6           | 0          | 3           | 0     |
| Weapons Law Violations                   | 105        | 46          | 453          | 114         | 135        | 79          | 22    |
| Animal Cruelty                           | 1          | 0           | 4            | 2           | 2          | 1           | 0     |
| Total                                    | 12,432     | 4,940       | 40,220       | 9,086       | 9,442      | 7,677       | 4,472 |

### 2018 Idaho District Group "A" Crime Rate\* per 100,000 population



<sup>\*</sup> Rate calculated on population of crime reporting jurisdictions within each district.

......

| State:               | Rate:   |
|----------------------|---------|
| District of Columbia | 1,004.9 |
| Alaska               | 829.0   |
| New Mexico           | 783.5   |
| Tennessee            | 651.5   |
| Louisiana            | 557.0   |
| Nevada               | 555.9   |
| Arkansas             | 554.9   |
| Missouri             | 530.3   |
| Alabama              | 524.2   |
| Arizona              | 508.0   |
| South Carolina       | 506.2   |
| Maryland             | 500.2   |
| Oklahoma             | 456.2   |
| Delaware             | 453.4   |
| Michigan             | 450.0   |
| California           | 449.3   |
| Texas                | 438.9   |
| Illinois             |