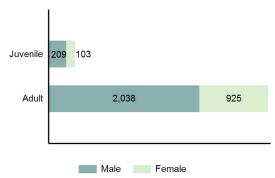

| Location                            | Intimidation | Kidnapping | Incest | Statutory<br>Rape | Human<br>Trafficking,<br>Commercial<br>Sex<br>Acts | Human<br>Trafficking,<br>Involuntary<br>Servitude | Robbery | Burglary/<br>Breaking<br>and<br>Entering |
|-------------------------------------|--------------|------------|--------|-------------------|----------------------------------------------------|---------------------------------------------------|---------|------------------------------------------|
| Air/Bus/Train Terminal              | 8            | 0          | 0      | 0                 | 0                                                  | 0                                                 | 0       | 5                                        |
| Bank/Savings                        | 2            | 0          | 0      | 0                 | 0                                                  | 0                                                 | 10      | 7                                        |
| Bar/Nightclub                       | 13           | 0          | 0      | 0                 | 0                                                  | 0                                                 | 8       | 20                                       |
| Church/Synagogue                    | 2            | 0          | 0      | 0                 | 0                                                  | 0                                                 | 2       | 45                                       |
| Commercial/Office Building          | 41           | 0          | 0      | 0                 | 0                                                  | 0                                                 | 2       | 212                                      |
| Construction Site                   | 0            | 0          | 0      | 0                 | 0                                                  | 0                                                 | 1       | 142                                      |
| Convenience Store                   | 17           | 2          | 0      | 0                 | 0                                                  | 0                                                 | 12      | 49                                       |
| Department/Discount Store           | 17           | 0          | 0      | 1                 | 0                                                  | 0                                                 | 4       | 130                                      |
| Drug Store/Doctor's Office/Hospital | 20           | 0          | 0      | 0                 | 0                                                  | 0                                                 | 4       | 29                                       |
| Field/Woods                         | 13           | 6          | 0      | 3                 | 0                                                  | 0                                                 | 9       | 16                                       |
| Government/Public Building          | 30           | 1          | 0      | 0                 | 0                                                  | 0                                                 | 1       | 35                                       |
| Grocery/Supermarket                 | 15           | 2          | 0      | 0                 | 0                                                  | 0                                                 | 2       | 63                                       |
| Highway/Street                      | 117          | 25         | 0      | 5                 | 0                                                  | 0                                                 | 38      | 73                                       |
| Hotel/Motel/Etc.                    | 9            | 4          | 0      | 6                 | 0                                                  | 0                                                 | 7       | 75                                       |
| Jail/Prison                         | 43           | 1          | 0      | 0                 | 0                                                  | 0                                                 | 0       | 2                                        |
| Lake/Waterway/Beach                 | 3            | 1          | 0      | 0                 | 0                                                  | 0                                                 | 0       | 2                                        |
| Liquor Store                        | 0            | 0          | 0      | 0                 | 0                                                  | 0                                                 | 0       | 7                                        |
| Parking Lot/Garage                  | 33           | 4          | 0      | 5                 | 0                                                  | 0                                                 | 15      | 174                                      |
| Rental Storage Facility             | 0            | 1          | 0      | 0                 | 0                                                  | 0                                                 | 2       | 382                                      |
| Residence/Home                      | 860          | 146        | 9      | 74                | 0                                                  | 0                                                 | 62      | 3,068                                    |
| Restaurant                          | 30           | 1          | 0      | 0                 | 0                                                  | 0                                                 | 10      | 82                                       |
| School/College                      | 126          | 5          | 0      | 2                 | 0                                                  | 0                                                 | 1       | 45                                       |
| Service/Gas Station                 | 14           | 2          | 0      | 1                 | 0                                                  | 0                                                 | 7       | 16                                       |
| Specialty Store                     | 9            | 1          | 0      | 0                 | 0                                                  | 0                                                 | 3       | 200                                      |
| Other/Unknown                       | 76           | 11         | 0      | 12                | 0                                                  | 0                                                 | 3       | 113                                      |
| Abandoned/Condemned Structure       | 0            | 0          | 0      | 0                 | 0                                                  | 0                                                 | 0       | 2                                        |
| Amusement Park                      | 0            | 0          | 0      | 0                 | 0                                                  | 0                                                 | 0       | 0                                        |
| Arena/Stadium/Fairgrounds           | 0            | 0          | 0      | 0                 | 0                                                  | 0                                                 | 0       | 2                                        |
| ATM Separate from Bank              | 0            | 0          | 0      | 0                 | 0                                                  | 0                                                 | 0       | 0                                        |
| Auto Dealership New/Used            | 0            | 0          | 0      | 0                 | 0                                                  | 0                                                 | 0       | 6                                        |
| Camp/Campground                     | 1            | 0          | 0      | 0                 | 0                                                  | 0                                                 | 0       | 1                                        |
| Daycare Facility                    | 1            | 0          | 0      | 0                 | 0                                                  | 0                                                 | 0       | 1                                        |
| Dock/Wharf/Freight/Modal Terminal   | 0            | 0          | 0      | 0                 | 0                                                  | 0                                                 | 0       | 0                                        |
| Farm Facility                       | 1            | 0          | 0      | 0                 | 0                                                  | 0                                                 | 0       | 13                                       |
| Gambling Facility/Casino/Race Track | 0            | 0          | 0      | 0                 | 0                                                  | 0                                                 | 0       | 0                                        |
| Industrial Site                     | 0            | 0          | 0      | 0                 | 0                                                  | 0                                                 | 0       | 4                                        |
| Park/Playground                     | 2            | 2          | 0      | 1                 | 0                                                  | 0                                                 | 0       | 1                                        |
| Rest Area                           | 0            | 0          | 0      | 0                 | 0                                                  | 0                                                 | 0       | 0                                        |
| School–College/University           | 9            | 0          | 0      | 0                 | 0                                                  | 0                                                 | 0       | 1                                        |
| School–Elementary/Secondary         | 13           | 1          | 0      | 0                 | 0                                                  | 0                                                 | 0       | 8                                        |
| Shelter-Mission/Homeless            | 0            | 0          | 0      | 0                 | 0                                                  | 0                                                 | 0       | 0                                        |
| Shopping Mall                       | 0            | 0          | 0      | 0                 | 0                                                  | 0                                                 | 0       | 0                                        |
| Tribal Lands                        | 0            | 0          | 0      | 0                 | 0                                                  | 0                                                 | 0       | 0                                        |
| Community Center                    | 0            | 0          | 0      | 0                 | 0                                                  | 0                                                 | 0       | 2                                        |
| Cyberspace                          | 9            | 0          | 0      | 0                 | 0                                                  | 0                                                 | 0       | 0                                        |
| Total                               | 1,534        | 216        | 9      | 110               | 0                                                  | 0                                                 | 203     | 5,033                                    |