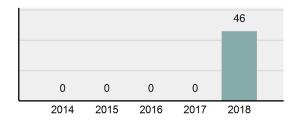

|
| •      | Percent Cleared                                                                                                | 60.87%   |
| •      | Group "A" Crime Rate per 100,000 population                                                                    | 4,360.19 |
| •      | Summary based reporting crime rate per 100,000 populated is calculated for other state crime comparisons only. | 1,232.23 |

#### **Arrest Overview**

| • | Arrest Total                       | 27       |
|---|------------------------------------|----------|
| • | % change from 2017                 | 0        |
| • | Adult Arrest total                 | 26       |
| • | Juvenile Arrest total              | 1        |
| • | Arrest Rate per 100,000 population | 2,559.24 |

## Total Offenses - 5 year trend





|                                          | Offenses   |           | Arrests |          |
|------------------------------------------|------------|-----------|---------|----------|
| Group "A" Offenses                       | # Reported | # Cleared | Adult   | Juvenile |
| Murder                                   | 0          | 0         | 0       | 0        |
| Negligent Manslaughter                   | 0          | 0         | 0       | 0        |
| Rape                                     | 1          | 0         | 0       | 0        |
| Sodomy                                   | 0          | 0         | 0       | 0        |
| Sexual Assault w/Obj                     | 0          | 0         | 0       | 0        |
| Fondling                                 | 3          | 3