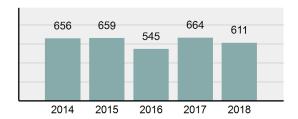

|
|                                                                                                                | % change from 2017  # of cleared offenses  Percent Cleared  Group "A" Crime Rate per 100,000 population  Summary based reporting crime rate per 100,000 populated is calculated for other state crime |

| Arrest | Overview |
|--------|----------|
| Allest | CACIAICM |

Offense Overview

| • | Arrest Total                       | 349      |
|---|------------------------------------|----------|
| • | % change from 2017                 | 3.25%    |
| • | Adult Arrest total                 | 274      |
| • | Juvenile Arrest total              | 75       |
| • | Arrest Rate per 100,000 population | 2,973.25 |

### Total Offenses - 5 year trend





|                                             | Offenses   |           | Arrests |          |
|---------------------------------------------|------------|-----------|---------|----------|
| Group "A" Offenses                          | # Reported | # Cleared | Adult   | Juvenile |
| Murder                                      | 0          | 0         | 0       | 0        |
| Negligent Manslaughter                      | 0          | 0         | 0       | 0        |
| Rape                                        | 8          | 4         | 0       | 1        |
| Sodomy                                      | 2          | 1         | 0       | 0        |
| Sexual Assault w/Obj                        | 0          | 0         | 0       | 0        |
| Fondling