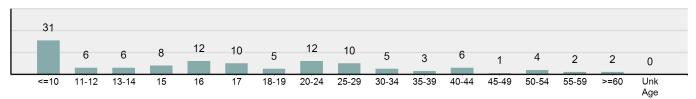

\*\*\*\*\*\*\*\*\*\*\*



| Top Relationships of Victim to Offender(s) |        |  |
|--------------------------------------------|--------|--|
| Acquaintance                               | 40.63% |  |
| Sibling                                    | 9.38%  |  |
| Relationship Unknown                       | 7.81%  |  |
| Friend                                     | 7.03%  |  |
| Otherwise Known                            | 7.03%  |  |

### Victim Types



| Top Types Of Injury      |        |
|--------------------------|--------|
| Apparent Minor Injury    | 12.80% |
| Possible Internal Injury | 4.80%  |
| Severe Laceration        | 1.60%  |
| Unconsciousness          | 1.60%  |
| Other Major Injury       | 0.80%  |
|                          |        |

### Victim Count of Sodomy by Age



### Sexual Assault with an Object

- To use an object or instrument (anything other than the offender's genitalia) to unlawfully penetrate the genital or anal opening of the body of another person, forcible and/or against that person's will; or not forcible or against the person's will where the victim is incapable of giving consent -

### Sexual Assault with an Object Offenses Reported 117 Changes from 2017 10.38% Rate per 100,000\* 6.67 Total Arrests 21

| Top Locations of Sexual Assault with an Object |        |  |
|------------------------------------------------|--------|--|
| Residence/Home                                 | 70.09% |  |
| School/College                                 | 8.55%  |  |
| Hotel/Motel/Etc.                               | 5.98%  |  |
| Highway/Road/Alley/S