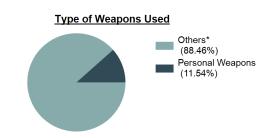

Year Trend



| Top Locations of Extortion/Blackmail |        |
|--------------------------------------|--------|
| Residence/Home                       | 79.71% |
| Cyberspace                           | 5.80%  |
| Other/Unknown                        | 5.80%  |
| Commercial/Office Building           | 2.90%  |
| Specialty Store                      | 1.45%  |

| Top Value of Property Loss |              |
|----------------------------|--------------|
| Percentage - 99.42%        |              |
| Money                      | \$ 38,524.00 |
| Automobiles                | \$ 4,000.00  |
| Computer Hardware/Software | \$ 1,580.00  |
| Clothes/Furs               | \$ 1,438.00  |
| Other                      | \$ 1,353.00  |



\*Others: Religious Organization, Government, Others, Unknown



\*Others: Blunt Object, Motor Vehicle, Poison, Explosives, Fire/Incendiary Device, Drugs/Narcotics/Sleeping Pills, Asphyxiation, Others, Unknown

### Estimated Value of Stolen (in \$ 1,000s)



## Estimated Value of Recovered (in \$ 1,000s)



#### Victim Count of Extortion/Blackmail by Age



## **Bribery**

- The offering, giving, receiving, or soliciting of anything of value to sway the judgment or action of a person in a position of trust or influence -





| Arrestee Information |      |        |      |        |
|----------------------|------|--------|------|--------|
|                      | Ad   | ult    | Juve | enile  |
| Race                 | Male | Female | Male | Female |
| White                | 0    | 0      | 0    | 0      |
| Black                | 0    | 0      | 0