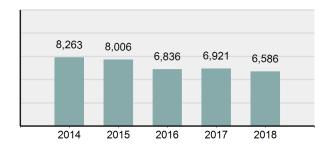

|  |
| Liquor Law Violations                   | 124   | 111    |  |  |
| Peeping Tom                             | 0     | 0      |  |  |
| Trespass of Real Property               | 65    | 18     |  |  |
| All Other Offenses                      | 1,213 | 609    |  |  |
| Total                                   | 4,495 | 2,091  |  |  |



Under the UCR guidelines, a juvenile is counted as "arrested" when the circumstances are such that if the juvenile were an adult, an arrest would have been reported. Any situation involving a juvenile, in lieu of an actual arrest, is summoned, cited, or notified to appear before a juvenile court or similar authority for a violation of the law, is reported as an arrest.

#### Juvenile Arrests by Category



#### **Total Juvenile Arrests 5 Year Trend**



Statewide Arrest Profile 2018 Crime In Idaho

# Idaho Arrests in 2018

# **Juvenile Arrests By Age**

| Offense                                 | 10 & Under      | 11-12 | 13-14 | 15    | 16    | 17    | Total |
|-----------------------------------------|-----------------|-------|-------|-------|-------|-------|-------|
| Murder                                  | 10 & Onder<br>0 | 0     | 13-14 | 15    | 1     | 0     |       |
|                                         | 0               | 0     | 0     | 0     | 0     | 0     | 0     |
| Negligent Manslaughter                  | 0               | 1     | 4     | 4     | 6     | 8     | 23    |
| Rape<br>Sodomy                          | 2               | 4     |       |       |       | 1     | 10    |
| ,