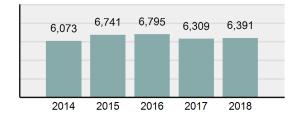

### Crime Rate\* per 100,000 population 5 Year Trend

### Total Group "A" Crime Offenses 5 Year Trend

Percent

Change

Offenses

Cleared

Percent

Cleared

Percent Of