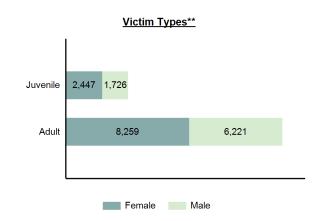

.15%               |  |  |  |  |  |  |
| Sodomy                             | 0.65%               |  |  |  |  |  |  |
| Sexual Assault w/Obj               | 0.62%               |  |  |  |  |  |  |
| Statutory Rape                     | 0.58%               |  |  |  |  |  |  |
| Murder                             | 0.16%               |  |  |  |  |  |  |
| Incest                             | 0.05%               |  |  |  |  |  |  |
| Negligent Manslaughter             | 0.03%               |  |  |  |  |  |  |

**Type of Weapons Used** 

### **Frequency of Crime by Month**



### Knife (445) Firearm (471) Others\* (1,823) Personal Weapons (11,758)

\*Others: Blunt Object, Motor Vehicle, Poison, Explosives, Fire/Incendiary Device, Drugs/Narcotics/Sleeping Pills, Asphyxiation, Others, Unknown



### Victims of Crimes Against Person by Age



<sup>\*\*</sup>Does not include 153 victims whose gender or age is unknown.

### 2018 Crimes Against Persons

### Victims by Age and Gender

|                   | victims by Age and Gender |                                |        |      |        |                               |               |                            |                   |                   |        |                   |                           |        |
|-------------------|---------------------------|--------------------------------|--------|------|--------|-------------------------------|---------------|----------------------------|-------------------|-------------------|--------|-------------------|---------------------------|--------|
| Age               | Murder