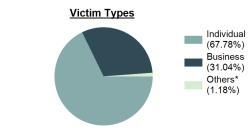

|
|----------------------------------------|--------|
| Residence/Home                         | 41.32% |
| Department/Discount Store              | 12.99% |
| Grocery/Supermarket                    | 7.49%  |
| Parking/Drop Lot/Garage                | 4.84%  |
| Specialty Store                        | 4.55%  |

| Top Value of Property Loss   |                 |  |  |  |
|------------------------------|-----------------|--|--|--|
| Percentage - 76.02%          |                 |  |  |  |
| Money                        | \$ 6,247,777.00 |  |  |  |
| Other                        | \$ 4,573,967.00 |  |  |  |
| Tools                        | \$ 3,189,111.00 |  |  |  |
| Jewelry/Precious Metals/Gems | \$ 1,841,449.00 |  |  |  |
| Computer Hardware/Software   | \$ 1,167,238.00 |  |  |  |



\*Others: Religious Organization, Government, Others, Unknown



#### Estimated Value of Stolen (in \$ 1,000s)



## Estimated Value of Recovered (in \$ 1,000s)



#### Victim Count of Larceny/Theft Offenses by Age



## **Motor Vehicle Theft**

#### - The theft of a motor vehicle -

A motor vehicle is defined for UCR purposes as a self-propelled vehicle that runs on land surface and not on rails, and whose primary purpose is to transport persons. Motorcycles, scooters, snowmobiles, golf carts, etc. are categorized under 'other motor vehicles.' Recreational vehicles are specifically designed to transport people and also provide them temporary lodging for recreational purposes. Tractors, farm and industrial equipment, and lawn mowers are not considered 'motor vehicles,' as their main purp