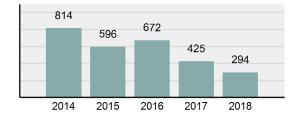

### Total Group "A" Crime Offenses 5 Year Trend

Percent

Change

Offenses

Cleared

Percent

Cleared

Percent Of