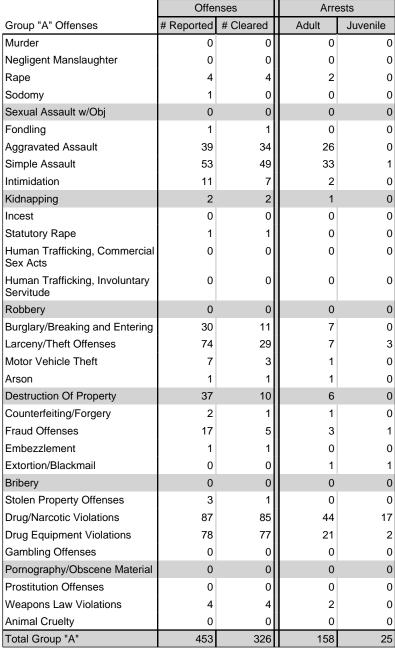

| Group "A" Offenses |          |  |  |  |  |  |  |
|--------------------|----------|--|--|--|--|--|--|
| Offenses Reported  | 88,269   |  |  |  |  |  |  |
| Changes from 2017  | 0.54%    |  |  |  |  |  |  |
| Rate per 100,000*  | 5,028.82 |  |  |  |  |  |  |

### 2018 Group "A" Offenses by Category