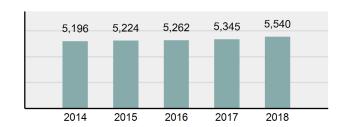

### Crime Rate\* per 100,000 population 5 Year Trend

### Total Group "A" Crime Offenses 5 Year Trend

Percent

Change

Offenses

Cleared

Percent

Cleared

Percent Of