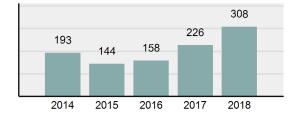

### Crime Rate\* per 100,000 population 5 Year Trend

### Total Group "A" Crime Offenses 5 Year Trend

Percent

Change

Offenses

Cleared

Percent

Cleared

Percent Of