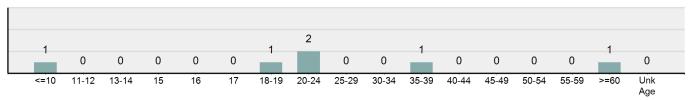

| 0      | 0        | 0      |
| Hispanic         | 0                    | 0      | o        | 0      |
| Unknown          | 1                    | 0      | 0        | 0      |

### Negligent Manslaughter Count - 5 Year Trend



| Top Relationships of Victim to Offender(s) |        |  |
|--------------------------------------------|--------|--|
| Stranger                                   | 28.57% |  |
| Child                                      | 28.57% |  |
| Spouse                                     | 14.29% |  |
| Relationship Unknown                       | 14.29% |  |
| In-law                                     | 14.29% |  |



Top Negligent Manslaughter Circumstances

Other Negligent Killing 83.33%

Gun-Cleaning Accident 16.67%

### Victim Count of Negligent Manslaughter by Age



### Non-Consensual Sex Offenses

- Any sexual act directed against another person, forcible and/or against that person's will; or not forcible or against the person's will where the victim is incapable of giving consent -

### Non-Consensual Sex Offenses Offenses Reported 1,927 Changes from 2017 14.91% Rate per 100,000\* 109.79 Total Arrests 351

| Top Locations of Non-Consensual Sex Offenses |        |  |
|----------------------------------------------|--------|--|
| Residence/Home                               | 73.85% |  |
| School/College                               | 4.46%  |  |
| Other/Unknown                                | 3.79%  |  |
| Highway/Road/Alley/Street/Sidewalk           | 3.63%  |  |
| Hotel/Motel/Etc.                             | 3.06%  |  |

### Type of Weapons U