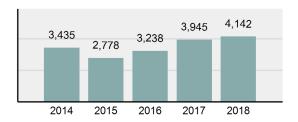

### Total Group "A" Crime Offenses 5 Year Trend

Percent

Change

Offenses

Cleared

Percent

Cleared

Percent Of