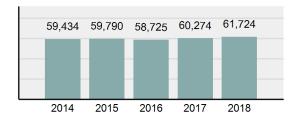

| 45,455   |
| • | Percent Cleared                                                                                                | 51.5%    |
| • | Group "A" Crime Rate per 100,000 population                                                                    | 5,028.82 |
| • | Summary based reporting crime rate per 100,000 populated is calculated for other state crime comparisons only. | 1,738.60 |

### **Arrest Overview**

| • | Arrest Total                       | 61,724   |
|---|------------------------------------|----------|
| • | % change from 2017                 | 2.41%    |
| • | Adult Arrest total                 | 55,138   |
| • | Juvenile Arrest total              | 6,586    |
| • | Arrest Rate per 100,000 population | 3,516.51 |

### Total Offenses - 5 year trend





|                                             | Offenses   |           | Arrests |          |
|---------------------------------------------|------------|-----------|---------|----------|
| Group "A" Offenses                          | # Reported | # Cleared | Adult   | Juvenile |
| Murder                                      | 31         | 22        | 15      | 2        |
| Negligent Manslaughter                      | 6          | 4         | 1       | 0        |
| Rape                                        | 665        | 254       | 89      | 23       |
| Sodomy                                      | 123        | 51        | 8       | 10       |
| Sexual Assault w/Obj                        | 117        | 58        | 8       | 13       |
| Fondling