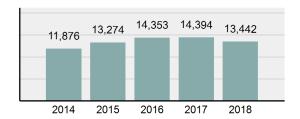

### Crime Rate\* per 100,000 population 5 Year Trend

### Total Group "A" Crime Offenses 5 Year Trend

Percent

Change

Offenses

Cleared

Percent

Cleared

Percent Of