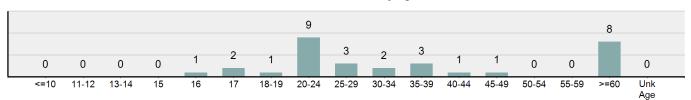

|
| Acquaintance                               | 35.56% |  |  |
| Relationship Unknown                       | 13.33% |  |  |
| Stranger                                   | 13.33% |  |  |
| Boyfriend/Girlfriend                       | 8.89%  |  |  |
| Friend                                     | 6.67%  |  |  |

### **Victim Types**



| Top Murder Circumstances               |        |  |  |  |
|----------------------------------------|--------|--|--|--|
| Argument                               | 32.26% |  |  |  |
| Other Circumstances                    | 32.26% |  |  |  |
| Unknown Circumstances                  | 22.58% |  |  |  |
| Lovers' Quarrel                        | 9.68%  |  |  |  |
| Gangland (Organized Crime Involvement) | 3.23%  |  |  |  |

### Victim Count of Murder by Age



### Negligent Manslaughter

- The killing of another person through negligence. This offense does not include Vehicular Manslaughter -

### Negligent Manslaughter Offenses Reported 6 Changes from 2017 -33.33% Rate per 100,000\* 0.34 Total Arrests 1

### Top Locations of Negligent Manslaughter Highway/Road/Alley/Street/Sidewalk 50.00% Residence/Home 16.67% Drug Store/Doctor's Office/Hospital 16.67% Department/Discount Store 16.67%

# Type of Weapons Used Others\* (5) Firearm (1)

\*Others: Blunt Object, Motor Vehicle, Poison, Explosives, Fire/Incendiary Device, Drugs/Narcotics/Sleeping Pills, Asphyxiation, Others, Unknown

|                  | Arrestee Information |        |          |        |
|------------------|----------------------|--------|----------|--------|
| _                | A