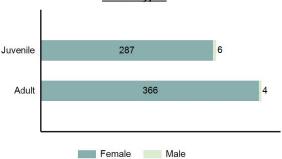

------------------------|---------------------------------------------------------------|--|
| Acquaintance                               | 33.23%                                                        |  |
| Boyfriend/Girlfriend                       | 15.40%                                                        |  |
| Friend                                     | 10.37%                                                        |  |
| Relationship Unknown                       | 8.69%                                                         |  |
| Otherwise Known                            | 7.47%                                                         |  |
|                                            | Acquaintance Boyfriend/Girlfriend Friend Relationship Unknown |  |

### **Victim Types**



| Top Types Of Injury      |        |  |
|--------------------------|--------|--|
| Apparent Minor Injury    | 15.50% |  |
| Possible Internal Injury | 5.51%  |  |
| Other Major Injury       | 1.19%  |  |
| Unconsciousness          | 1.19%  |  |
| Apparent Broken Bones    | 0.15%  |  |
| Severe Laceration        | 0.15%  |  |

### Victim Count of Rape by Age



\*Population Base: 1,755,263
\*\*Does not include 2 victims whose gender or age is unknown.

### Sodomy

- The oral or anal sexual intercourse with another person, forcible and/or against that person's will; or not forcible or against the person's will where the victim is incapable of giving consent -

### Sodomy Offenses Reported 123 Changes from 2017 25.51% Rate per 100,000\* 7.01 Total Arrests 18

\*\*\*\*\*\*\*\*\*\*\*\*\*\*\*