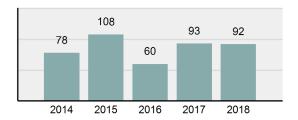

### Crime Rate\* per 100,000 population 5 Year Trend

### Total Group "A" Crime Offenses 5 Year Trend

Percent

Change

Offenses

Cleared

Percent

Cleared

Percent Of