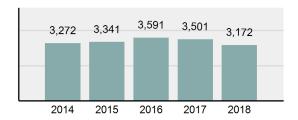

|
| • | Percent Cleared                                                                                                | 63.18%   |
| • | Group "A" Crime Rate per 100,000 population                                                                    | 4,864.28 |
| • | Summary based reporting crime rate per 100,000 populated is calculated for other state crime comparisons only. | 1,558.04 |

#### **Arrest Overview**

Offense Overview

| • | Arrest Total                       | 3,423    |
|---|------------------------------------|----------|
| • | % change from 2017                 | -4.92%   |
| • | Adult Arrest total                 | 3,213    |
| • | Juvenile Arrest total              | 210      |
| • | Arrest Rate per 100,000 population | 5,249.19 |

### Total Offenses - 5 year trend





|                                             | Offer      | nses      | Arre  | ests     |
|---------------------------------------------|------------|-----------|-------|----------|
| Group "A" Offenses                          | # Reported | # Cleared | Adult | Juvenile |
| Murder                                      | 3          | 2         | 1     | 0        |
| Negligent Manslaughter                      | 0          | 0         | 0     | 0        |
| Rape                                        | 17         | 8         | 3     | 0        |
| Sodomy                                      | 0          | 0         | 0     | 0        |
| Sexual Assault w/Obj                        | 2          | 2         | 0     | 0        |
| Fondling                                    | 51         |