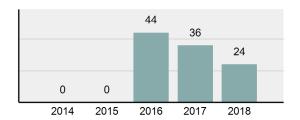

| 1,661.94 |
| •      | Summary based reporting crime rate per 100,000 populated is calculated for other state crime comparisons only. | 631.28   |
| Arrest | Overview                                                                                                       |          |
| •      | Arrest Total                                                                                                   | 24       |

| • | Arrest Total                       | 24      |
|---|------------------------------------|---------|
| • | % change from 2017                 | -33.33% |
| • | Adult Arrest total                 | 21      |
| • | Juvenile Arrest total              | 3       |
| • | Arrest Rate per 100,000 population | 309.20  |

### Total Offenses - 5 year trend





|                                          | Offer      | nses      | Arre  | ests     |
|------------------------------------------|------------|-----------|-------|----------|
| Group "A" Offenses                       | # Reported | # Cleared | Adult | Juvenile |
| Murder                                   | 0          | 0         | 0     | 0        |
| Negligent Manslaughter                   | o          | 0         | 0     | 0        |
| Rape                                     | 2          | 0         | 0     | 0        |
| Sodomy                                   | 0          | 0         | 0     | 0        |
| Sexual Assault w/Obj                     | 1          | 0         | 0     | 0        |
| Fondling                                 | 2          | 0         | 0     | 0