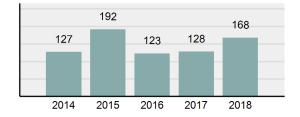

### Crime Rate\* per 100,000 population 5 Year Trend

### Total Group "A" Crime Offenses 5 Year Trend

Percent

Change

Offenses

Cleared

Percent

Cleared

Percent Of