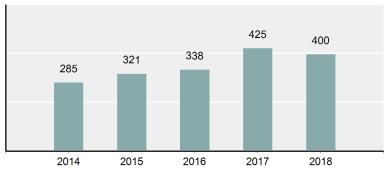

### **Facts At A Glance**

| Group "A" Offenses     | ♦ 88,269 total Group "A" offenses reported.                                                                                                                                                                                                                             |
|------------------------|-------------------------------------------------------------------------------------------------------------------------------------------------------------------------------------------------------------------------------------------------------------------------|
|                        | ♦ 0.54% increase from 2017 Group "A" offenses.                                                                                                                                                                                                                          |
| Crime Rate             | <ul> <li>5,028.82 per 100,000 inhabitants based on Group "A" Offenses.</li> <li>1.87% decrease from 2017 NIBRS crime rate.</li> <li>1,738.60 per 100,000 inhabitants based on Part 1 offenses.<br/>(utilized for comparison purposes with non-NIBRS states).</li> </ul> |
| Violent Crime          | 4,131 total violent crime offenses reported.                                                                                                                                                                                                                            |
|                        | <ul> <li>1.95% increase from 2017 violent crime offenses.</li> <li>0.80% decrease from 2017 aggravated assault offenses, which accounts for 72.43% of the violent crime.</li> </ul>                                                                                     |
| Crime Against Persons  | <ul> <li>18,806 total crime against persons reported.</li> <li>3.57% increase from 2017 crime against persons</li> <li>1.17% increase from 2017 simple assault offenses, which accounts for 63.71% of the crime against persons.</li> </ul>                             |
| Officers Assaulted     | <ul> <li>No law enforcement officers killed in the line of duty.</li> <li>400 total reported officers assaulted.</li> <li>5.88% decrease from 2017 assault on law enforcement officers.</li> </ul>                                                                      |
| Hate Crime             | <ul> <li>♦ 26 total hate crimes reported.</li> <li>♦ 49.02% decrease from 2017 hate crimes.</li> </ul>                                                                                                                                                                  |
| Crimes Against Society | <ul> <li>28,141 total crimes against society reported.</li> <li>10.59% increase from 2017 crimes against society.</li> <li>9.59% increase from 2017 drug/narcotic violations offenses, which accounts for 49.40% of the crimes against society.</li> </ul>              |
| Property Crime         | <ul> <li>41,322 total crimes against property reported.</li> <li>6.49% decrease from 2017 crimes against property.</li> <li>7.19% decrease from 2017 larceny/theft offenses, which accounts for 46.98% of the crimes against property.</li> </ul>                       |