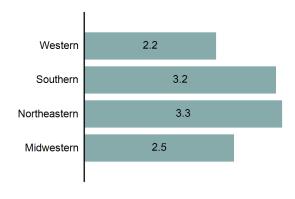

| up    |  |  |  |  |  |  |  |  |  |
| Departments                          | 2.42% |  |  |  |  |  |  |  |  |  |
| Sheriff                              | up    |  |  |  |  |  |  |  |  |  |
| Offices                              | 2.53% |  |  |  |  |  |  |  |  |  |
| Idaho State                          | up    |  |  |  |  |  |  |  |  |  |
| Police                               | 2.08% |  |  |  |  |  |  |  |  |  |
|                                      |       |  |  |  |  |  |  |  |  |  |

### Idaho Sworn Officers Employed 5 Year Trend



# Idaho Sworn Law Enforcement Officers by County for 2018

Rate per 1,000 population



### Idaho Law Enforcement Officers Employed 5 Year Trend



# 2017 U.S. Regional Full-Time Sworn Officers Employed Rate per 1,000 population



The nation's law enforcement community employed an average of 2.8 fulltime sworn officers for every 1,000 inhabitants as of October 31, 2017.

Source: 2017 Crime in the United States, U.S. Department of Justice, Federal Bureau of Investigation.

# Idaho Statewide Information

# Idaho Sworn/Civilian Employed 2017 vs 2018 Police up Departments 3.07% Sheriff down Offices 0.50% Idaho State up Police 2.31%

# Idaho Law Enforcement Employed 5 Year Trend



|      | Police Department Sworn/Civilian Employed |            |          |            |                    |  |  |  |  |  |  |  |  |
|------|-------------------------------------------|------------|----------|------------|--------------------|--|--|--|--|--|--|--|--|
| Year | Sworn                                     | % of Total | Civilia