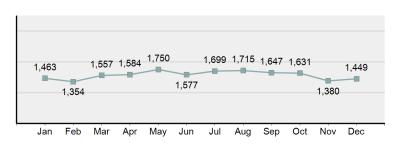

|  |  |  |  |  |  |
| Fondling                           | 5.43%               |  |  |  |  |  |  |
| Rape                               | 3.54%               |  |  |  |  |  |  |
| Kidnapping                         | 1.15%               |  |  |  |  |  |  |
| Sodomy                             | 0.65%               |  |  |  |  |  |  |
| Sexual Assault w/Obj               | 0.62%               |  |  |  |  |  |  |
| Statutory Rape                     | 0.58%               |  |  |  |  |  |  |
| Murder                             | 0.16%               |  |  |  |  |  |  |
| Incest                             | 0.05%               |  |  |  |  |  |  |
| Negligent Manslaughter             | 0.03%               |  |  |  |  |  |  |

**Type of Weapons Used** 

### **Frequency of Crime by Month**



### Knife (445) Firearm (471) Others\* (1,823) Personal Weapons (11,758)

\*Others: Blunt Object, Motor Vehicle, Poison, Explosives, Fire/Incendiary Device, Drugs/Narcotics/Sleeping Pills, Asphyxiation, Others, Unknown



### Victims of Crimes Against Person by Age



<sup>\*\*</sup>Does not include 153 victims whose gender or age is unknown.

### 2018 Crimes Against Persons

### Victims by Age and Gender

|                   | victims by Age and Gender |                                |        |      |        |                               |               |                            |                   |                   |        |                   |                           |        |
|-------------------|---------------------------|--------------------------------|--------|------