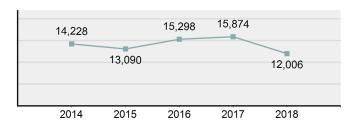

05.00 |  |  |  |
| Other                                  | \$ 6,446,682.00  |  |  |  |
| Tools                                  | \$ 4,877,842.00  |  |  |  |
| Jewelry/Precious Metals/Gems           | \$ 3,170,251.00  |  |  |  |
| Trucks                                 | \$ 1,588,337.00  |  |  |  |
| Computer Hardware/Software             | \$ 1,469,381.00  |  |  |  |
| Other Motor Vehicles                   | \$ 975,743.00    |  |  |  |
| Bicycles                               | \$ 818,074.00    |  |  |  |
| Firearms                               | \$ 793,751.00    |  |  |  |
|                                        |                  |  |  |  |

### Frequency of Crime by Month



## Stolen Property Loss - 5 Year Trend (in \$ 1000s)



## Recovered Property - 5 Year Trend (in \$ 1000s)



## Robbery

- The taking, or attempting to take, anything of value under confrontational circumstances from the control, custody, or care of another person by force or threat of force or by putting the victim in fear of immediate harm -

Robbery is a violent confrontation between an offender and a victim; however, it is classified as a crime against property because the primary reason for committing the offense is to take something of value.

| Robbery           |         |
|-------------------|---------|
| Offenses Reported | 203     |
| Changes from 2017 | -10.18% |
| Rate per 100,000* | 11.57   |
| Total Arrests     | 103     |
|                   |         |

| Arrestee Information |      |        |      |          |  |
|----------------------|------|--------|------|----------|--|
|