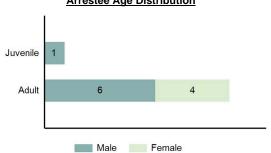

| 5              | 3      | 1    | 0      |  |  |  |  |  |
| Black                | 1              | 0      | 0    | 0      |  |  |  |  |  |
| Indian               | 0              | 0      | 0    | 0      |  |  |  |  |  |
| Asian                | 0              | 0      | 0    | 0      |  |  |  |  |  |
| Unknown              | 0              | 1      | 0    | 0      |  |  |  |  |  |
| <b>Ethnicity</b>     |                |        |      |        |  |  |  |  |  |
| Non-Hispanic         | 4              | 3      | 1    | 0      |  |  |  |  |  |
| Hispanic             | 2              | 0      | 0    | 0      |  |  |  |  |  |
| Unknown              | 0              | 1      | 0    | 0      |  |  |  |  |  |

### **Prostitution Offenses by Category**



## **Arrestee Age Distribution**



## Prostitution Offenses Arrests By Age in 2018



## **Weapons Law Violations**

- The violation of laws or ordinances prohibiting the manufacturing, sale, purchase, transportation, possession, concealment, or use of firearms, cutting instruments, explosives, incendiary devices, or other deadly weapons -

## Weapons Law Violations Offenses Reported 954 Changes from 2017 4.49% Rate per 100,000\* 54.35 Total Arrests 314

| Arrestee Information |      |             |       |        |  |  |  |  |
|----------------------|------|-------------|-------|--------|--|--|--|--|
|                      | Ad   | Juve        | enile |        |  |  |  |  |
| Race                 | Male | Male Female |       | Female |  |  |  |  |
| White                | 171  | 11          | 78    | 6      |  |  |  |  |