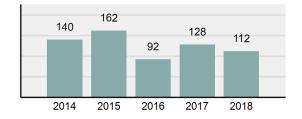

### Crime Rate\* per 100,000 population 5 Year Trend

### Total Group "A" Crime Offenses 5 Year Trend

Percent

Change

Offenses

Cleared

Percent

Cleared

Percent Of