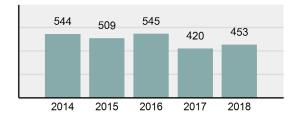

S F A S III |
| <b>7</b> 5 | S               |
|            | F               |
| 51         | Α               |
|            | S               |
|            | Ir              |
|            | K               |
|            | Ir              |
|            | S               |
| )5         | S               |
| %          | FS              |
| 13         | F               |
| 32         | P               |

#### **Arrest Overview**

| • | Arrest Total                       | 505      |
|---|------------------------------------|----------|
| • | % change from 2017                 | 7.45%    |
| • | Adult Arrest total                 | 443      |
| • | Juvenile Arrest total              | 62       |
| • | Arrest Rate per 100,000 population | 2,262.75 |



### Total Offenses - 5 year trend



|   | 454  | 533  | 577  | 470  | 505  |
|---|------|------|------|------|------|
|   |      |      |      |      |      |
|   |      |      |      |      |      |
| 2 | 2014 | 2015 | 2016 | 2017 | 2018 |

|                                      | Arrests |          |
|--------------------------------------|---------|----------|
| Group "B" Arrests                    | Adult   | Juvenile |
| Bad Checks                           | 1       | 0        |
| Curfew/Loitering/Vagrancy Violations | 0       | 0        |
| Disorderly Conduct                   | 8       | 0        |
| DUI                                  | 169     | 3        |
| Drunkenness                          | 2       | 0        |
| Family Offenses, Nonviolent          | 0       | 0        |
| Liquor Law Violations