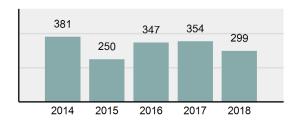

### Total Group "A" Crime Offenses 5 Year Trend

Percent

Change

Offenses

Cleared

Percent

Cleared

Percent Of