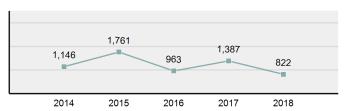

treet/Sidewalk | 10.18% |  |
| School/College                     | 7.78%  |  |
| Commercial/Office Building         | 5.39%  |  |

| Top Value of Property Loss               |               |  |  |  |
|------------------------------------------|---------------|--|--|--|
| Percentage - 83.13%                      |               |  |  |  |
| Other                                    | \$ 282,844.00 |  |  |  |
| Automobiles                              | \$ 168,006.00 |  |  |  |
| Recreational Vehicles                    | \$ 135,200.00 |  |  |  |
| Trucks                                   | \$ 49,500.00  |  |  |  |
| Structures–Single Occupancy<br>Dwellings | \$ 48,496.00  |  |  |  |



\*Others: Religious Organization, Government, Others, Unknown

## Estimated Burned Value (in \$ 1,000s)



### Victim Count of Arson by Age



## **Destruction Of Property**

- To willfully or maliciously destroy, damage, deface, or otherwise injure real or personal property without the consent of the owner or the person having custody or control of it -

# Destruction Of PropertyOffenses Reported7,503Changes from 2017-11.14%Rate per 100,000\*427.46Total Arrests835

| Arrestee Information |      |        |      |          |  |
|----------------------|------|--------|------|----------|--|
|                      | Ad   | Adult  |      | Juvenile |  |
| <u>Race</u>          | Male | Female | Male | Female   |  |
| White                | 403  | 88     | 179  | 29       |  |
| Black                | 9    | 0      | 6    | 2        |  |
| Indian               | 14   | 5      | 6    | 2        |  |