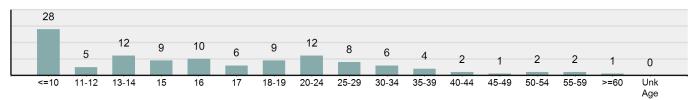

Count - 5 Year Trend



| Top Relationships of Victim to Offender(s) |        |
|--------------------------------------------|--------|
| Acquaintance                               | 41.41% |
| Friend                                     | 10.94% |
| Relationship Unknown                       | 7.03%  |
| Otherwise Known                            | 7.03%  |
| Boyfriend/Girlfriend                       | 6.25%  |

### Victim Types



| Top Types Of Injury      |        |
|--------------------------|--------|
| Apparent Minor Injury    | 16.24% |
| Possible Internal Injury | 2.56%  |
| Other Major Injury       | 0.85%  |
|                          |        |
|                          |        |
|                          |        |

### Victim Count of Sexual Assault with an Object by Age



### **Fondling**

- The touching of the private body parts of another person for the purpose of sexual gratification, forcible and/or against that person's will; or not forcible or against the person's will where the victim is incapable of giving consent -

This offense is an element of rape, sodomy, and sexual assault with an object; therefore, only reported when it is the sole sex offense committed against a victim.

### Fondling Offenses Reported 1,022 Changes from 2017 12.93% Rate per 100,000\* 58.22 Total Arrests 200

\*\*\*\*\*\*\*\*\*\*\*\*\*\*\*\*\*\*\*\*\*\*\*\*\*\*\*

| Top Locations of Fondling          |        |
|------------------------------------|--------|
| Residence/Home                     | 74.85% |
| School/College                     | 5.87%  |
| Other/Unknown