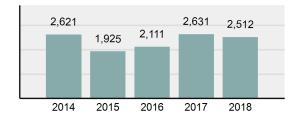

--------|
| •      | Group "A" Crime Rate per 100,000 population                                                                    | 6,496.27 |
| •      | Summary based reporting crime rate per 100,000 populated is calculated for other state crime comparisons only. | 2,802.98 |
| Arrest | Overview                                                                                                       |          |

#### Arrest Overview

| • | Arrest Total                       | 2,512    |
|---|------------------------------------|----------|
| • | % change from 2017                 | -4.52%   |
| • | Adult Arrest total                 | 2,358    |
| • | Juvenile Arrest total              | 154      |
| • | Arrest Rate per 100,000 population | 6,144.06 |

### Total Offenses - 5 year trend





|                                             | Offenses   |           | Arrests |          |
|---------------------------------------------|------------|-----------|---------|----------|
| Group "A" Offenses                          | # Reported | # Cleared | Adult   | Juvenile |
| Murder                                      | 1          | 1         | 1       | 0        |
| Negligent Manslaughter                      | 1          | 1         | 1       | 0        |
| Rape                                        | 17         | 5         | 4       | 0        |
| Sodomy                                      | 3          | 1         | 0       | 0        |
| Sexual Assault w/Obj                        | 0          | 0         | 0       | 0        |
| Fondling