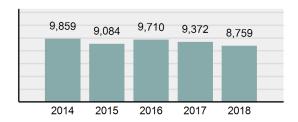

| 5,516    |
| • | Percent Cleared                                                                                                | 62.98%   |
| • | Group "A" Crime Rate per 100,000 population                                                                    | 5,410.46 |
| • | Summary based reporting crime rate per 100,000 populated is calculated for other state crime comparisons only. | 1,851.26 |

#### **Arrest Overview**

| • | Arrest Total            | 8,157    |
|---|-------------------------|----------|
| • | % change from 2017      | -2.31%   |
| • | Adult Arrest total      | 7,268    |
| • | Juvenile Arrest total   | 889      |
| • | Arrest Rate per 100,000 | 5,038.61 |

### Total Offenses - 5 year trend





|                                             | Offenses   |           | Arrests |          |
|---------------------------------------------|------------|-----------|---------|----------|
| Group "A" Offenses                          | # Reported | # Cleared | Adult   | Juvenile |
| Murder                                      | 3          | 2         | 1       | 0        |
| Negligent Manslaughter                      | 1          | 0         | 0       | 0        |
| Rape                                        | 59         | 32        | 12      | 4        |
| Sodomy                                      | 15         | 9         | 1       | 1        |
| Sexual Assault w/Obj                        | 12         | 8         | 0       | 1        |
| Fondling