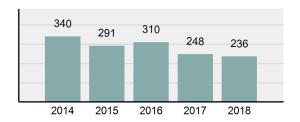

### Total Group "A" Crime Offenses 5 Year Trend

Percent

Change

Offenses

Cleared

Percent

Cleared

Percent Of