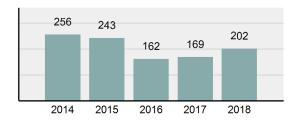

### Crime Rate\* per 100,000 population 5 Year Trend

### Total Group "A" Crime Offenses 5 Year Trend

Percent

Change

Offenses

Cleared

Percent

Cleared

Percent Of