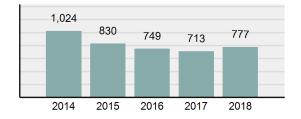

### Crime Rate\* per 100,000 population 5 Year Trend

### Total Group "A" Crime Offenses 5 Year Trend

Percent

Change

Offenses

Cleared

Percent

Cleared

Percent Of