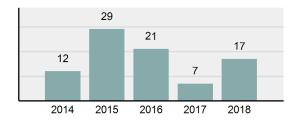

eared                                                                                                | 23.53%   |
| • | Group "A" Crime Rate per 100,000 population                                                                    | 1,956.27 |
| • | Summary based reporting crime rate per 100,000 populated is calculated for other state crime comparisons only. | 460.30   |

| <b>Arrest</b> | Overview |
|---------------|----------|

Offense Overview

| • | Arrest Total                       | 3      |
|---|------------------------------------|--------|
| • | % change from 2017                 | -62.5% |
| • | Adult Arrest total                 | 3      |
| • | Juvenile Arrest total              | 0      |
| • | Arrest Rate per 100,000 population | 345.22 |

### Total Offenses - 5 year trend





|                                          | Offenses   |                      | Arrests |          |
|------------------------------------------|------------|----------------------|---------|----------|
| Group "A" Offenses                       | # Reported | # Reported # Cleared |         | Juvenile |
| Murder                                   | 0          | 0                    | 0       | 0        |
| Negligent Manslaughter                   | 0          | 0                    | 0       | 0        |
| Rape                                     | 0          | 0                    | 0       | 0        |
| Sodomy                                   | 0          | 0                    | 0       | 0        |
| Sexual Assault w/Obj                     | 0          | 0                    | 0