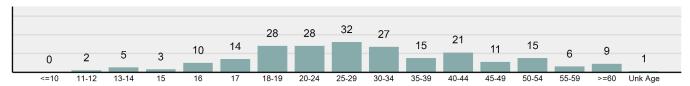

and Loan              | 4.93%  |  |

| Top Value of Property Loss |              |  |  |
|----------------------------|--------------|--|--|
| Percentage - 92.27%        |              |  |  |
| Automobiles                | \$ 76,706.00 |  |  |
| Money                      | \$ 48,344.00 |  |  |
| Other                      | \$ 20,956.00 |  |  |
| Firearms                   | \$ 12,695.00 |  |  |
| Computer Hardware/Software | \$ 6,496.00  |  |  |



\*Others: Religious Organization, Government, Others, Unknown



\*Others: Blunt Object, Motor Vehicle, Poison, Explosives, Fire/Incendiary Device, Drugs/Narcotics/Sleeping Pills, Asphyxiation, Others, Unknown

### Estimated Value of Stolen (in \$ 1,000s)



## Estimated Value of Recovered (in \$ 1,000s)



## Victim Count of Robbery by Age



## **Burglary/Breaking and Entering**

#### - The unlawful entry of a structure to commit a theft or felony -

The offense of burglary/breaking & entering in the UCR program is counted when there is forcible entry, unlawful entry (no force), or attempted forcible entry of a structure.

A vehicle is not considered a structure; therefore, theft from a vehicle is not included in this category.

## Burglary/Breaking and EnteringOffenses Reported5,033Changes from 2017-12.55%Rate per 100,000\*286.74Total Arrests862

| Arrestee Information |      |        |      |          |  |
|----------------------|------|--------|------|----------|--|
|                      | Ad   | Adult  |      | Juvenile |  |
| <u>Race</u>          | Male | Female | Male | Female   |  |
| White                | 466  | 15