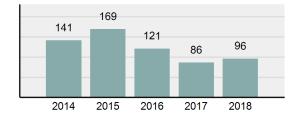

### Crime Rate\* per 100,000 population 5 Year Trend

### Total Group "A" Crime Offenses 5 Year Trend

Percent

Change

Offenses

Cleared

Percent

Cleared

Percent Of