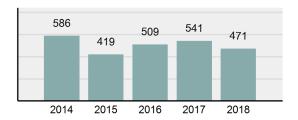

### Total Group "A" Crime Offenses 5 Year Trend

Percent

Change

Offenses

Cleared

Percent

Cleared

Percent Of