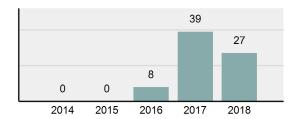

| 73.17%   |
| •      | Group "A" Crime Rate per 100,000 population                                                                    | 9,070.80 |
| •      | Summary based reporting crime rate per 100,000 populated is calculated for other state crime comparisons only. | 1,106.19 |

| Arroct | Overview |
|--------|----------|
| Arrest | Overview |

| • | Arrest Total                       | 27       |
|---|------------------------------------|----------|
| • | % change from 2017                 | -30.77%  |
| • | Adult Arrest total                 | 26       |
| • | Juvenile Arrest total              | 1        |
| • | Arrest Rate per 100,000 population | 5,973.45 |

### Total Offenses - 5 year trend





|                                           | Offenses   |           | Arrests |          |
|-------------------------------------------|------------|-----------|---------|----------|
| Group "A" Offenses                        | # Reported | # Cleared | Adult   | Juvenile |
| Murder                                    | 0          | 0         | 0       | 0        |
| Negligent Manslaughter                    | 0          | 0         | 0       | 0        |
| Rape                                      | 1          | 0         | 0       | 0        |
| Sodomy                                    | 0          | 0         | 0       | 0        |
| Sexual Assault w/Obj                      | 0          | 0         | 0       | 0        |
| Fondling                                  | 2          | 2