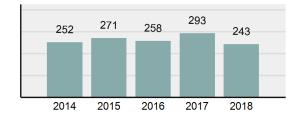

| 136      |
| • | Percent Cleared                                                                                                | 75.98%   |
| • | Group "A" Crime Rate per 100,000 population                                                                    | 2,520.06 |
| • | Summary based reporting crime rate per 100,000 populated is calculated for other state crime comparisons only. | 506.83   |

| • | Arrest Total                       | 243      |
|---|------------------------------------|----------|
| • | % change from 2017                 | -17.06%  |
| • | Adult Arrest total                 | 227      |
| • | Juvenile Arrest total              | 16       |
| • | Arrest Rate per 100,000 population | 3,421.09 |

## Total Offenses - 5 year trend





|                                             | Offenses   |           | Arrests |          |
|---------------------------------------------|------------|-----------|---------|----------|
| Group "A" Offenses                          | # Reported | # Cleared | Adult   | Juvenile |
| Murder                                      | 0          | 0         | 0       | 0        |
| Negligent Manslaughter                      | 0          | 0         | 0       | 0        |
| Rape                                        | 1          | 1         | 1       | 0        |
| Sodomy                                      | 0          | 0         | 0       | 0        |
| Sexual Assault w/Obj                        | 5          | 4         | 0       | 0        |
| Fondling