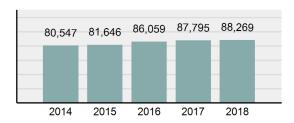

| 45,455   |
| • | Percent Cleared                                                                                                | 51.5%    |
| • | Group "A" Crime Rate per 100,000 population                                                                    | 5,028.82 |
| • | Summary based reporting crime rate per 100,000 populated is calculated for other state crime comparisons only. | 1,738.60 |

### **Arrest Overview**

| • | Arrest Total                       | 61,724   |
|---|------------------------------------|----------|
| • | % change from 2017                 | 2.41%    |
| • | Adult Arrest total                 | 55,138   |
| • | Juvenile Arrest total              | 6,586    |
| • | Arrest Rate per 100,000 population | 3,516.51 |

### Total Offenses - 5 year trend





|                                             | Offenses   |           | Arrests |          |
|---------------------------------------------|------------|-----------|---------|----------|
| Group "A" Offenses                          | # Reported | # Cleared | Adult   | Juvenile |
| Murder                                      | 31         | 22        | 15      | 2        |
| Negligent Manslaughter                      | 6          | 4         | 1       | 0        |
| Rape                                        | 665        | 254       | 89      | 23       |
| Sodomy                                      | 123        | 51        | 8       | 10       |
| Sexual Assault w/Obj                        | 117        | 58        | 8       | 13       |
| Fondling