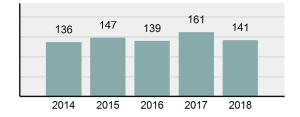

### Crime Rate\* per 100,000 population 5 Year Trend

### Total Group "A" Crime Offenses 5 Year Trend

Percent

Change

Offenses

Cleared

Percent

Cleared

Percent Of