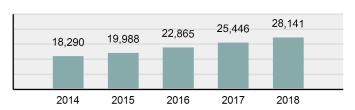

### **Facts At A Glance**

| Group "A" Offenses     | ♦ 88,269 total Group "A" offenses reported.                                                                                                                                                                                                                             |
|------------------------|-------------------------------------------------------------------------------------------------------------------------------------------------------------------------------------------------------------------------------------------------------------------------|
|                        | ♦ 0.54% increase from 2017 Group "A" offenses.                                                                                                                                                                                                                          |
| Crime Rate             | <ul> <li>5,028.82 per 100,000 inhabitants based on Group "A" Offenses.</li> <li>1.87% decrease from 2017 NIBRS crime rate.</li> <li>1,738.60 per 100,000 inhabitants based on Part 1 offenses.<br/>(utilized for comparison purposes with non-NIBRS states).</li> </ul> |
| Violent Crime          | 4,131 total violent crime offenses reported.                                                                                                                                                                                                                            |
|                        | <ul> <li>1.95% increase from 2017 violent crime offenses.</li> <li>0.80% decrease from 2017 aggravated assault offenses, which accounts for 72.43% of the violent crime.</li> </ul>                                                                                     |
| Crime Against Persons  | <ul> <li>18,806 total crime against persons reported.</li> <li>3.57% increase from 2017 crime against persons</li> <li>1.17% increase from 2017 simple assault offenses, which accounts for 63.71% of the crime against persons.</li> </ul>                             |
| Officers Assaulted     | <ul> <li>No law enforcement officers killed in the line of duty.</li> <li>400 total reported officers assaulted.</li> <li>5.88% decrease from 2017 assault on law enforcement officers.</li> </ul>                                                                      |
| Hate Crime             | <ul> <li>♦ 26 total hate crimes reported.</li> <li>♦ 49.02% decrease from 2017 hate crimes.</li> </ul>                                                                                                                                                                  |
| Crimes Against Society | <ul> <li>28,141 total crimes against society reported.</li> <li>10.59% increase from 2017 crimes against society.</li> <li>9.59% increase from 2017 drug/narcotic violations offenses, which accounts for 49.40% of the crimes against society.</li> </ul>              |
| Property Crime         | <ul> <li>41,322 total crimes against property reported.</li> <li>6.49% decrease from 2017 crimes against property.</li> <li>7.19% decrease from 2017 larceny/theft offenses, which accounts for 46.98% of the crimes against property.</li> </ul>                       |

Extortion/Blackmail

**Stolen Property Offenses** 

**Drug/Narcotic Violations** 

**Gambling Offenses** 

**Prostitution Offenses** 

**Animal Cruelty** 

Weapons Law Violations

**Crimes Against Society Total** 

Total Group "A" Offenses

**Drug Equipment Violations** 

**Crimes Against Property Total** 

Pornography/Obscene Material

Reported in

2017

Murder 31 38 -18.42% 22 70.97% 0.16% 1 77 **Negligent Manslaughter** 6 9 -33.33% 4 66.67% 0.03% 0.34 Non-consensual Sex Offenses: Rape 665 568 17.08% 254 38.20% 3.54% 37.89 98 7.01 Sodomy 123 25.51% 51 41.46% 0.65% 117 106 6.67 Sexual Assault w/Obj 10.38% 58 49.57% 0.62% **Fondling** 1,022 905 12.93% 407 39.82% 5.43% 58.22 Aggravated Assault 2,992 3,016 -0.80% 2,094 69.99% 15.91% 170.46 11.842 Simple Assault 11,981 1.17% 8,158 68.09% 63.71% 682.58 Intimidation 1,534 1,275 20.31% 650 42.37% 8.16% 87.39 **Kidnapping** 216 185 16.76% 131 60.65% 1.15% 12.31 Consensual Sex Offenses: Incest 9 15 -40.00% 2 22.22% 0.05% 0.51 Statutory Rape 110 101 8.91% 57 51.82% 0.58% 6.27 Human Trafficking, Commercial 0 0 0.00% 0 0.00% 0.00% 0.00 **Sex Acts** Human Trafficking, Involuntary 0 0 0.00% 0 0.00% 0.00% 0.00 Servitude **Crimes Against Persons Total** 18.806 18.158 3.57% 11.888 63.21% 21.31% 1.071.41 203 226 -10.18% 47.78% 0.49% 11.57 Robbery **Burglary/Breaking and Entering** 5.033 5.755 -12.55% 891 17.70% 12.18% 286.74 Larceny/Theft Offenses 19,413 20,918 -7.19% 4,883 25.15% 46.98% 1,105.99 Motor Vehicle Theft 2,013 2,213 -9.04% 388 19.27% 4.87% 114.68