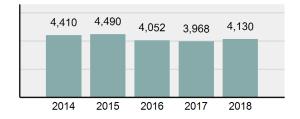

| Group "A" Crime Rate per 100,000 population                                                                    | 2,404.81 |
| •      | Summary based reporting crime rate per 100,000 populated is calculated for other state crime comparisons only. | 722.00   |
| Arrest | Overview                                                                                                       |          |

#### Arrest Overview

Offense Overview

| • | Arrest Total                       | 4,130    |
|---|------------------------------------|----------|
| • | % change from 2017                 | 4.08%    |
| • | Adult Arrest total                 | 3,879    |
| • | Juvenile Arrest total              | 251      |
| • | Arrest Rate per 100,000 population | 3,287.61 |

#### Total Offenses - 5 year trend





|                                          | Offenses   |           | Arrests |          |
|------------------------------------------|------------|-----------|---------|----------|
| Group "A" Offenses                       | # Reported | # Cleared | Adult   | Juvenile |
| Murder                                   | 0          | 0         | 0       | 0        |
| Negligent Manslaughter                   | 0          | 0         | 0       | 0        |
| Rape                                     | 26         | 13        | 3       | 1        |
| Sodomy                                   | 10         | 7         | 2       | 1        |
| Sexual Assault w/Obj                     | 7          | 1         | 0       | 0        |
| Fondling                                 | 25         | 12        |