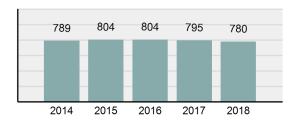

### Total Group "A" Crime Offenses 5 Year Trend

Percent

Change

Offenses

Cleared

Percent

Cleared

Percent Of