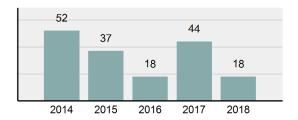

### 2018 Group "A" Offenses by Category

### Crime Rate\* per 100,000 population 5 Year Trend

### Total Group "A" Crime Offenses 5 Year Trend

Percent

Change

Offenses

Cleared

Percent

Cleared

Percent Of