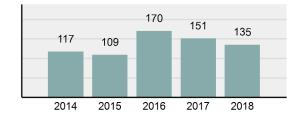

eared                                                                                                | 85.5%    |
| • | Group "A" Crime Rate per 100,000 population                                                                    | 7,189.90 |
| • | Summary based reporting crime rate per 100,000 populated is calculated for other state crime comparisons only. | 2,250.27 |

| Arrest | Overview |
|--------|----------|

Offense Overview

| • | Arrest Total                       | 135      |
|---|------------------------------------|----------|
| • | % change from 2017                 | -10.6%   |
| • | Adult Arrest total                 | 117      |
| • | Juvenile Arrest total              | 18       |
| • | Arrest Rate per 100,000 population | 7,409.44 |

### Total Offenses - 5 year trend





|                                           | Offenses   |           | Arrests |          |
|-------------------------------------------|------------|-----------|---------|----------|
| Group "A" Offenses                        | # Reported | # Cleared | Adult   | Juvenile |
| Murder                                    | 0          | 0         | 0       | 0        |
| Negligent Manslaughter                    | 0          | 0         | 0       | 0        |
| Rape                                      | 1          | 1         | 1       | 0        |
| Sodomy                                    | 0          | 0         | 0       | 0        |
| Sexual Assault w/Obj                      | 0          | 0         | 0       | 0        |
| Fondling                                  | 0          | 0