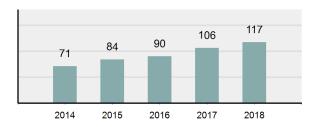

Information |       |        |      |        |
|----------------------|-------|--------|------|--------|
|                      | Adult |        | Juve | enile  |
| Race                 | Male  | Female | Male | Female |
| White                | 5     | 0      | 7    | 4      |
| Black                | 3     | 0      | 1    | 0      |
| Indian               | o     | 0      | o    | 0      |
| Asian                | 0     | 0      | 0    | 0      |
| Unknown              | o     | 0      | 1    | 0      |
| Ethnicity            |       |        | İ    |        |
| Non-Hispanic         | 7     | 0      | 8    | 4      |
| Hispanic             | 1     | 0      | o    | 0      |
| Unknown              | 0     | 0      | 1    | 0      |

### Sexual Assault with an Object Count - 5 Year Trend



| Top Relationships of Victim to Offender(s) |        |
|--------------------------------------------|--------|
| Acquaintance                               | 41.41% |
| Friend                                     | 10.94% |
| Relationship Unknown                       | 7.03%  |
| Otherwise Known                            | 7.03%  |
| Boyfriend/Girlfriend                       | 6.25%  |

### Victim Types



| Top Types Of Injury      |        |
|--------------------------|--------|
| Apparent Minor Injury    | 16.24% |
| Possible Internal Injury | 2.56%  |
| Other Major Injury       | 0.85%  |
|                          |        |
|                          |        |
|                          |        |

### Victim Count of Sexual Assault with an Object by Age



### **Fondling**

-