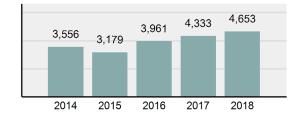

### Total Group "A" Crime Offenses 5 Year Trend

Percent

Change

Offenses

Cleared

Percent

Cleared

Percent Of