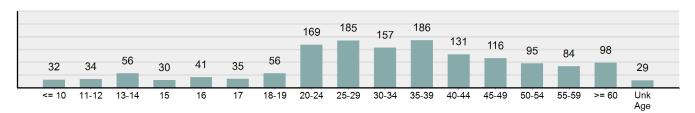

Total Group "A" Offenses

**Drug Equipment Violations** 

**Crimes Against Property Total** 

Pornography/Obscene Material

Reported in

2017

Murder 31 38 -18.42% 22 70.97% 0.16% 1 77 **Negligent Manslaughter** 6 9 -33.33% 4 66.67% 0.03% 0.34 Non-consensual Sex Offenses: Rape 665 568 17.08% 254 38.20% 3.54% 37.89 98 7.01 Sodomy 123 25.51% 51 41.46% 0.65% 117 106 6.67 Sexual Assault w/Obj 10.38% 58 49.57% 0.62% **Fondling** 1,022 905 12.93% 407 39.82% 5.43% 58.22 Aggravated Assault 2,992 3,016 -0.80% 2,094 69.99% 15.91% 170.46 11.842 Simple Assault 11,981 1.17% 8,158 68.09% 63.71% 682.58 Intimidation 1,534 1,275 20.31% 650 42.37% 8.16% 87.39 **Kidnapping** 216 185 16.76% 131 60.65% 1.15% 12.31 Consensual Sex Offenses: Incest 9 15 -40.00% 2 22.22% 0.05% 0.51 Statutory Rape 110 101 8.91% 57 51.82% 0.58% 6.27 Human Trafficking, Commercial 0 0 0.00% 0 0.00% 0.00% 0.00 **Sex Acts** Human Trafficking, Involuntary 0 0 0.00% 0 0.00% 0.00% 0.00 Servitude **Crimes Against Persons Total** 18.806 18.158 3.57% 11.888 63.21% 21.31% 1.071.41 203 226 -10.18% 47.78% 0.49% 11.57 Robbery **Burglary/Breaking and Entering** 5.033 5.755 -12.55% 891 17.70% 12.18% 286.74 Larceny/Theft Offenses 19,413 20,918 -7.19% 4,883 25.15% 46.98% 1,105.99 Motor Vehicle Theft 2,013 2,213 -9.04% 388 19.27% 4.87% 114.68