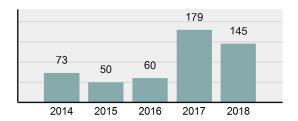

### **Facts At A Glance**

| Group "A" Offenses     | ♦ 88,269 total Group "A" offenses reported.                                                                                                                                                                                                                             |
|------------------------|-------------------------------------------------------------------------------------------------------------------------------------------------------------------------------------------------------------------------------------------------------------------------|
|                        | ♦ 0.54% increase from 2017 Group "A" offenses.                                                                                                                                                                                                                          |
| Crime Rate             | <ul> <li>5,028.82 per 100,000 inhabitants based on Group "A" Offenses.</li> <li>1.87% decrease from 2017 NIBRS crime rate.</li> <li>1,738.60 per 100,000 inhabitants based on Part 1 offenses.<br/>(utilized for comparison purposes with non-NIBRS states).</li> </ul> |
| Violent Crime          | 4,131 total violent crime offenses reported.                                                                                                                                                                                                                            |
|                        | <ul> <li>1.95% increase from 2017 violent crime offenses.</li> <li>0.80% decrease from 2017 aggravated assault offenses, which accounts for 72.43% of the violent crime.</li> </ul>                                                                                     |
| Crime Against Persons  | <ul> <li>18,806 total crime against persons reported.</li> <li>3.57% increase from 2017 crime against persons</li> <li>1.17% increase from 2017 simple assault offenses, which accounts for 63.71% of the crime against persons.</li> </ul>                             |
| Officers Assaulted     | <ul> <li>No law enforcement officers killed in the line of duty.</li> <li>400 total reported officers assaulted.</li> <li>5.88% decrease from 2017 assault on law enforcement officers.</li> </ul>                                                                      |
| Hate Crime             | <ul> <li>♦ 26 total hate crimes reported.</li> <li>♦ 49.02% decrease from 2017 hate crimes.</li> </ul>                                                                                                                                                                  |
| Crimes Against Society | <ul> <li>28,141 total crimes against society reported.</li> <li>10.59% increase from 2017 crimes against society.</li> <li>9.59% increase from 2017 drug/narcotic violations offenses, which accounts for 49.40% of the crimes against society.</li> </ul>              |
| Property Crime         | <ul> <li>41,322 total crimes against property reported.</li> <li>6.49% decrease from 2017 crimes against property.</li> <li>7.19% decrease from 2017 larceny/theft offenses, which accounts for 46.98% of the crimes against property.</li> </ul>                       |