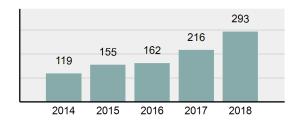

### Total Group "A" Crime Offenses 5 Year Trend

Percent

Change

Offenses

Cleared

Percent

Cleared

Percent Of