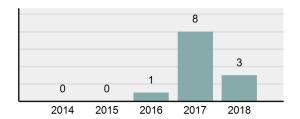

red                                                                                                | 23.53%   |
| • | Group "A" Crime Rate per 100,000 population                                                                    | 1,956.27 |
| • | Summary based reporting crime rate per 100,000 populated is calculated for other state crime comparisons only. | 460.30   |

| <b>Arrest</b> | Overview |
|---------------|----------|

Offense Overview

| • | Arrest Total                       | 3      |
|---|------------------------------------|--------|
| • | % change from 2017                 | -62.5% |
| • | Adult Arrest total                 | 3      |
| • | Juvenile Arrest total              | 0      |
| • | Arrest Rate per 100,000 population | 345.22 |

### Total Offenses - 5 year trend





|                                          | Offenses   |                      | Arrests |          |
|------------------------------------------|------------|----------------------|---------|----------|
| Group "A" Offenses                       | # Reported | # Reported # Cleared |         | Juvenile |
| Murder                                   | 0          | 0                    | 0       | 0        |
| Negligent Manslaughter                   | 0          | 0                    | 0       | 0        |
| Rape                                     | 0          | 0                    | 0       | 0        |
| Sodomy                                   | 0          | 0                    | 0       | 0        |
| Sexual Assault w/Obj                     | 0          | 0                    | 0