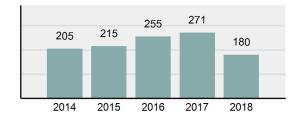

Cleared                                                                                                | 61.76%   |
| • | Group "A" Crime Rate per 100,000 population                                                                    | 2,175.70 |
| • | Summary based reporting crime rate per 100,000 populated is calculated for other state crime comparisons only. | 585.06   |

| Arrest |  |
|--------|--|
|        |  |

Offense Overview

| • | Arrest Total                       | 180      |
|---|------------------------------------|----------|
| • | % change from 2017                 | -33.58%  |
| • | Adult Arrest total                 | 168      |
| • | Juvenile Arrest total              | 12       |
| • | Arrest Rate per 100,000 population | 1,645.49 |

### Total Offenses - 5 year trend





|                                             | Offer      | nses      | Arre  | ests     |
|---------------------------------------------|------------|-----------|-------|----------|
| Group "A" Offenses                          | # Reported | # Cleared | Adult | Juvenile |
| Murder                                      | 1          | 1         | 1     | 0        |
| Negligent Manslaughter                      | 0          | 0         | 0     | 0        |
| Rape                                        | 10         | 8         | 1     | 0        |
| Sodomy                                      | 2          | 1         | 0     | 0        |
| Sexual Assault w/Obj                        | 1          | 1         | 0     | 1        |
| Fondling                                    | 3          | 3