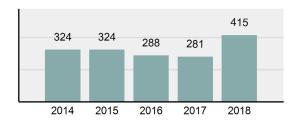

| 76.39%   |  |  |
| •                | Group "A" Crime Rate per 100,000 population                                                                    | 5,229.33 |  |  |
| •                | Summary based reporting crime rate per 100,000 populated is calculated for other state crime comparisons only. | 982.86   |  |  |

#### **Arrest Overview**

| • | Arrest Total                       | 757      |
|---|------------------------------------|----------|
| • | % change from 2017                 | 12.82%   |
| • | Adult Arrest total                 | 741      |
| • | Juvenile Arrest total              | 16       |
| • | Arrest Rate per 100,000 population | 9,538.81 |

### Total Offenses - 5 year trend





|                                             | Offer      | nses      | Arre  | ests     |
|---------------------------------------------|------------|-----------|-------|----------|
| Group "A" Offenses                          | # Reported | # Cleared | Adult | Juvenile |
| Murder                                      | 1          | 1         | 1     | 0        |
| Negligent Manslaughter                      | 0          | 0         | 0     | 0        |
| Rape                                        | 3          | 1         | 2     | 0        |
| Sodomy                                      | 0          | 0         | 0     | 0        |
| Sexual Assault w/Obj                        | 0          | 0         | 0     | 0        |
| Fondling                                    | 4          |