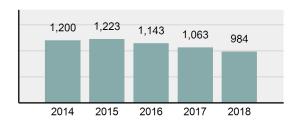

| 116      |  |
| •               | Percent Cleared                                                                                                | 11.79%   |  |
| •               | Group "A" Crime Rate per 100,000 population                                                                    | 4,108.22 |  |
| •               | Summary based reporting crime rate per 100,000 populated is calculated for other state crime comparisons only. | 1,319.31 |  |
| Arrest Overview |                                                                                                                |          |  |

#### 294 Arrest Total -30.82% % change from 2017 273 Adult Arrest total

Juvenile Arrest total

Arrest Rate per 100,000 1,227.45 population

21

### Total Offenses - 5 year trend





|                                          | Offenses   |           | Arrests |          |
|------------------------------------------|------------|-----------|---------|----------|
| Group "A" Offenses                       | # Reported | # Cleared | Adult   | Juvenile |
| Murder                                   | 0          | 0         | 0       | 0        |
| Negligent Manslaughter                   | 0          | 0         | 0       | 0        |
| Rape                                     | 2          | 0         | 0       | 0        |
| Sodomy                                   | 0          | 0         | 0       | 0        |
| Sexual Assault w/Obj                     | 0          | 0         | 0       | 0        |
| Fondling                                 | 3          | 1