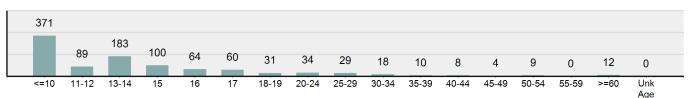

----------------|----------|--|--|
| ·                                    | idei (5) |  |  |
| Acquaintance                         | 21.50%   |  |  |
| Child                                | 12.68%   |  |  |
| Otherwise Known                      | 10.99%   |  |  |
| Other Family Member                  | 8.92%    |  |  |
| Relationship Unknown                 | 6.95%    |  |  |
|                                      |          |  |  |

### Victim Types\*\*



| Top Types Of Injury      |       |
|--------------------------|-------|
| Apparent Minor Injury    | 5.87% |
| Possible Internal Injury | 2.64% |
| Other Major Injury       | 0.20% |
| Apparent Broken Bones    | 0.10% |
|                          |       |
|                          |       |

### Victim Count of Fondling by Age



\*Population Base: 1,755,263
\*\*Does not include 6 victims whose gender or age is unknown.

## Kidnapping

- The unlawful seizure, transportation, and/or detention of a person against his/her will, or a minor without the consent of his/her parent(s) or legal guardian -

Although the object of a kidnapping may be to obtain money or property, kidnapping is a crime against persons. This offense includes not only kidnapping and abduction, but hostage taking as well. This category is intended to capture information on only the persons actually kidnapped or abducted, not those persons or organizations paying ransoms. Therefore, for each offense of kidnapping, the victims are only the persons taken or detained against their will.

| Kidnapping        |        |
|-------------------|--------|
|