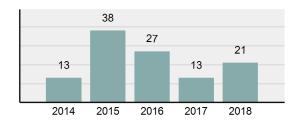

| 63.33%   |
| • | Group "A" Crime Rate per 100,000 population                                                                    | 2,079.00 |
| • | Summary based reporting crime rate per 100,000 populated is calculated for other state crime comparisons only. | 900.90   |

| Arrest | Overview |
|--------|----------|
| Allest | CACIAICM |

Offense Overview

| • | Arrest Total                       | 21       |
|---|------------------------------------|----------|
| • | % change from 2017                 | 61.54%   |
| • | Adult Arrest total                 | 17       |
| • | Juvenile Arrest total              | 4        |
| • | Arrest Rate per 100,000 population | 1,455.30 |

### Total Offenses - 5 year trend





|                                             | Offer      | nses      | Arre  | ests     |
|---------------------------------------------|------------|-----------|-------|----------|
| Group "A" Offenses                          | # Reported | # Cleared | Adult | Juvenile |
| Murder                                      | 0          | 0         | 0     | 0        |
| Negligent Manslaughter                      | 0          | 0         | 0     | 0        |
| Rape                                        | 1          | 1         | 0     | 0        |
| Sodomy                                      | 0          | 0         | 0     | 0        |
| Sexual Assault w/Obj                        | 0          | 0         | 0     | 0        |
| Fondling                                    | 1          | 1