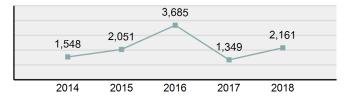

| 16.97% |  |  |
| Commercial/Office Building    | 15.60% |  |  |
| Department/Discount Store     | 14.22% |  |  |
| Restaurant                    | 13.76% |  |  |
| Convenience Store             | 10.55% |  |  |

| Top Value of Property Loss |                 |  |  |  |
|----------------------------|-----------------|--|--|--|
| Percentage - 99.60%        |                 |  |  |  |
| Money                      | \$ 1,861,917.00 |  |  |  |
| Other                      | \$ 238,019.00   |  |  |  |
| Tools                      | \$ 29,115.00    |  |  |  |
| Consumable Goods           | \$ 12,884.00    |  |  |  |
| Merchandise                | \$ 10,473.00    |  |  |  |



\*Others: Religious Organization, Government, Others, Unknown

### Estimated Value of Stolen (in \$ 1,000s)



## Estimated Value of Recovered (in \$ 1,000s)



## Victim Count of Embezzlement by Age



## Extortion/Blackmail

- Unlawfully obtain money, property, or any other thing of value, either tangible or intangible, through the use or threat of force, misuse of authority, threat of criminal prosecution, threat of destruction or reputation or social standing, or through other coercive means -

# Extortion/BlackmailOffenses Reported69Changes from 201764.29%Rate per 100,000\*3.93Total Arrests5

| Arrestee Information |      |        |      |        |
|----------------------|------|--------|------|--------|
|                      | Ad   | Adult  |      | enile  |
| Race                 | Male | Female | Male | Female |
| White                | 2    | 1      | 1    | 0      |
| Black