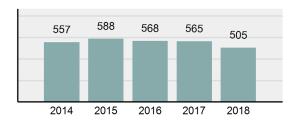

| 70.3%    |
| • | Group "A" Crime Rate per 100,000 population                                                                    | 6,778.52 |
| • | Summary based reporting crime rate per 100,000 populated is calculated for other state crime comparisons only. | 2,604.03 |

| Arrest | Overview |
|--------|----------|
| AIICSL | CACIAICM |

Offense Overview

| • | Arrest Total                       | 412      |
|---|------------------------------------|----------|
| • | % change from 2017                 | 26.38%   |
| • | Adult Arrest total                 | 394      |
| • | Juvenile Arrest total              | 18       |
| • | Arrest Rate per 100,000 population | 5,530.20 |

### Total Offenses - 5 year trend





|                                             | Offenses   |           | Arre  | ests     |
|---------------------------------------------|------------|-----------|-------|----------|
| Group "A" Offenses                          | # Reported | # Cleared | Adult | Juvenile |
| Murder                                      | 0          | 0         | 0     | 0        |
| Negligent Manslaughter                      | 0          | 0         | 0     | 0        |
| Rape                                        | 3          | 3         | 1     | 0        |
| Sodomy                                      | 1          | 1         | 1     | 0        |
| Sexual Assault w/Obj                        | 1          | 1         | 0     | 0        |
| Fondling                                    | 4          |