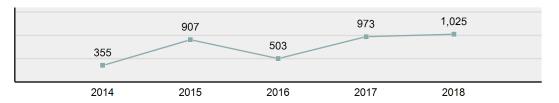

| \$ 1,680.00   |  |  |
| Firearms                   | \$ 300.00     |  |  |



 ${}^\star \text{Others: Religious Organization, Government, Others, Unknown}$ 

| Top Criminal Activities              |                     |  |
|--------------------------------------|---------------------|--|
| Activity                             | <u>Distribution</u> |  |
| Possessing/Concealing                | 33.33%              |  |
| Using/Consuming                      | 30.65%              |  |
| Cultivating/Manufacturing/Publishing | 14.61%              |  |
| Buying/Receiving                     | 12.17%              |  |
| Distributing/Selling                 | 6.21%               |  |
| Distributing/Selling                 | 6.21%               |  |

### Estimated Forged Value (in \$ 1,000s)



### Victim Count of Counterfeiting/Forgery by Age



## **Fraud Offenses**

- The intentional perversion of the truth for the purpose of inducing another person or other entity in reliance upon it to part with something of value or surrender a legal right -

Fraud offenses include pyramid schemes, impersonating a police officer, and the use of electronic devices to intentionally deceive another to obtain personal gain.

## Fraud Offenses Offenses Reported 5,121 Changes from 2017 8.29% Rate per 100,000\* 291.75 Total Arrests 320

| Arrestee Information |       |        |          |        |
|----------------------|-------|--------|----------|--------|
|                      | Adult |        | Juvenile |        |
| Race                 | Male  | Female | Male     | Female |
| White