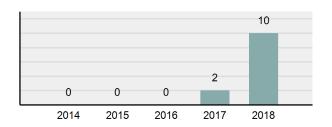

| Ad   | ult    | Juve | enile  |  |  |  |  |
| <u>Race</u>          | Male | Female | Male | Female |  |  |  |  |
| White                | 0    | 1      | 0    | 0      |  |  |  |  |
| Black                | 0    | 0      | 0    | 0      |  |  |  |  |
| Indian               | 0    | 0      | 0    | 0      |  |  |  |  |
| Asian                | 0    | 0      | 0    | 0      |  |  |  |  |
| Unknown              | 0    | 0      | 0    | 0      |  |  |  |  |
| <b>Ethnicity</b>     |      |        |      |        |  |  |  |  |
| Non-Hispanic         | 0    | 1      | 0    | 0      |  |  |  |  |
| Hispanic             | 0    | 0      | 0    | 0      |  |  |  |  |
| Unknown              | 0    | 0      | 0    | 0      |  |  |  |  |

## **Animal Cruelty Count 5 Year Trend**



| Activity                                         | Distribution |
|--------------------------------------------------|--------------|
| Simple/Gross Neglect ((un)intentionally)         | 72.73%       |
| Intentional Abuse and Torture (tormenting etc.)  | 18.18%       |
| Organized Abuse (Dog Fighting and Cock Fighting) | 9.09%        |
| Animal Sexual Abuse                              | -            |

### **Animal Cruelty Arrests By Age in 2018**



67

## Statewide Arrest



Stanley, ID Submitted by Sara Breckon

## Statewide Arrests

## Total Arrests Reported Arrests 61,724 Changes from 2017 2.41% Rate per 100,000\* 3,516.51

The term "arrest" is defined as a physical arrest, citation or served summons. This data represents the number of persons arrested, not on charges lodged; the