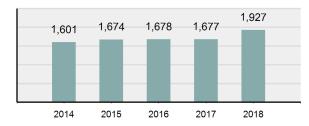

### Crime Rate\* per 100,000 population 5 Year Trend

### Total Group "A" Crime Offenses 5 Year Trend

Percent

Change

Offenses

Cleared

Percent

Cleared

Percent Of