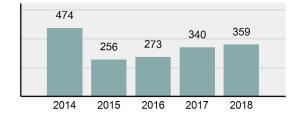

| 343      |
| • | Percent Cleared                                                                                                | 69.01%   |
| • | Group "A" Crime Rate per 100,000 population                                                                    | 1,727.79 |
| • | Summary based reporting crime rate per 100,000 populated is calculated for other state crime comparisons only. | 517.99   |

Offense Overview

| • | Arrest Total                       | 359      |
|---|------------------------------------|----------|
| • | % change from 2017                 | 5.59%    |
| • | Adult Arrest total                 | 317      |
| • | Juvenile Arrest total              | 42       |
| • | Arrest Rate per 100,000 population | 1,248.04 |

### Total Offenses - 5 year trend





|                                          | Offenses   |           | Arrests |          |
|------------------------------------------|------------|-----------|---------|----------|
| Group "A" Offenses                       | # Reported | # Cleared | Adult   | Juvenile |
| Murder                                   | 0          | 0         | 0       | 0        |
| Negligent Manslaughter                   | 0          | 0         | 0       | 0        |
| Rape                                     | 4          | 3         | 0       | 0        |
| Sodomy                                   | 0          | 0         | 0       | 0        |
| Sexual Assault w/Obj                     | 0          | 0         | 0       | 0        |
| Fondling                                 | 0          | 0         |