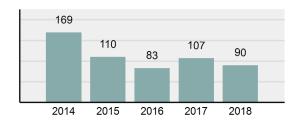

### Crime Rate\* per 100,000 population 5 Year Trend

### Total Group "A" Crime Offenses 5 Year Trend

Percent

Change

Offenses

Cleared

Percent

Cleared

Percent Of