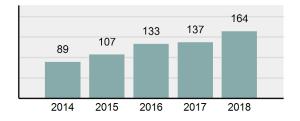

| 74.55%   |  |
| •                | Group "A" Crime Rate per 100,000 population                                                                    | 2,229.13 |  |
| •                | Summary based reporting crime rate per 100,000 populated is calculated for other state crime comparisons only. | 580.92   |  |

| Arrest |  |
|--------|--|
|        |  |

| • | Arrest Total                       | 164      |
|---|------------------------------------|----------|
| • | % change from 2017                 | 19.71%   |
| • | Adult Arrest total                 | 149      |
| • | Juvenile Arrest total              | 15       |
| • | Arrest Rate per 100,000 population | 2,215.62 |

### Total Offenses - 5 year trend





|                                             | Offer      | nses      | Arre  | sts      |
|---------------------------------------------|------------|-----------|-------|----------|
| Group "A" Offenses                          | # Reported | # Cleared | Adult | Juvenile |
| Murder                                      | 0          | 0         | 0     | 0        |
| Negligent Manslaughter                      | 0          | 0         | 0     | 0        |
| Rape                                        | 3          | 3         | 2     | 0        |
| Sodomy                                      | 1          | 0         | 0     | 0        |
| Sexual Assault w/Obj                        | 0          | 0         | 0     | 0        |
| Fondling                                    | 0          | 0