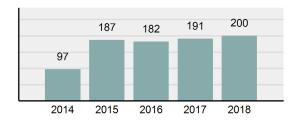

### 2018 Group "A" Offenses by Category

### Crime Rate\* per 100,000 population 5 Year Trend

### Total Group "A" Crime Offenses 5 Year Trend

Percent

Change

Offenses

Cleared

Percent

Cleared

Percent Of