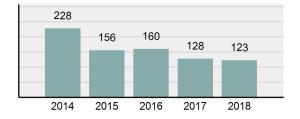

### Crime Rate\* per 100,000 population 5 Year Trend

### Total Group "A" Crime Offenses 5 Year Trend

Percent

Change

Offenses

Cleared

Percent

Cleared

Percent Of