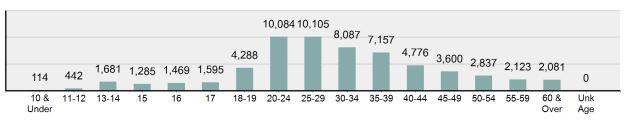

ed for the commission of a Group "A" or Group "B" crime are included in this count. Group "B" crime, which is only reported on the arrest level, encompasses offenses which are not under the Group "A" category. Excluded from this count are any traffic related arrests, with the exception of DUI, Hit and Run (of a person), and Vehicular Manslaughter.

## Weapons In Arrestees Possession



#### **Total Arrests - 5 Year Trend**

\*\*\*\*\*\*\*\*\*\*\*\*\*\*\*\*\*\*\*\*\*\*



| Type Of Arrests                         |        |
|-----------------------------------------|--------|
| On-View (without warrant)               | 25,997 |
| Taken into Custody (based on a warrant) | 18,313 |
| Summoned/Cited                          | 17,414 |

#### **Arrest Types**



## Total Arrests by Age in 2018



## Group "A" Arrests

| Group "A" Arrests                        | 2018 Reporting | % Adult<br>Arrests | % Juvenile Arrests | Rate per 100,000 population * | 2017 Reporting | Percent Change |
|------------------------------------------|----------------|--------------------|--------------------|-------------------------------|----------------|----------------|
| Murder                                   | 17             | 88.24%             | 11.76%             | 1                             | 19             | -10.53%        |
| Negligent Manslaughter                   | 1              | 100.00%            | 0.00%              | 0                             | 5              | -80.00%        |
| Forcible Sex Offenses:                   |                |                    |