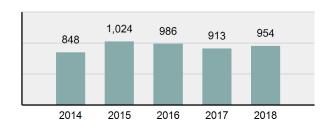

| Race                 | Male | Male Female |       | Female |  |  |  |  |
| White                | 171  | 11          | 78    | 6      |  |  |  |  |
| Black                | 4    | 1           | 1     | 0      |  |  |  |  |
| Indian               | 5    | 0           | 1     | 0      |  |  |  |  |
| Asian                | 1    | 1           | 1     | 0      |  |  |  |  |
| Unknown              | 15   | 3           | 12    | 3      |  |  |  |  |
| <b>Ethnicity</b>     |      |             |       |        |  |  |  |  |
| Non-Hispanic         | 159  | 11          | 62    | 4      |  |  |  |  |
| Hispanic             | 20   | 2           | 21    | 2      |  |  |  |  |
| Unknown              | 17   | 3           | 10    | 3      |  |  |  |  |

#### Weapons Law Violations Count 5 Year Trend



| <u>Activity</u>                      | <u>Distribution</u> |
|--------------------------------------|---------------------|
| Possessing/Concealing                | 75.33%              |
| Using/Consuming                      | 18.86%              |
| Operating/Promoting/Assisting        | 3.21%               |
| Transporting/Transmitting/Importing  | 0.90%               |
| Buying/Receiving                     | 0.70%               |
| Distributing/Selling                 | 0.60%               |
| Cultivating/Manufacturing/Publishing | 0.30%               |
| Exploiting Children                  | 0.10%               |





\*Others: Blunt Object, Motor Vehicle, Poison, Explosives, Fire/Incendiary Device, Drugs/Narcotics/Sleeping Pills, Asphyxiation, Other

### **Arrestee Age Distribu