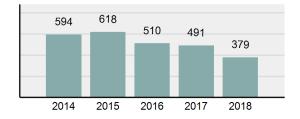

### Crime Rate\* per 100,000 population 5 Year Trend

### Total Group "A" Crime Offenses 5 Year Trend

Percent

Change

Offenses

Cleared

Percent

Cleared

Percent Of