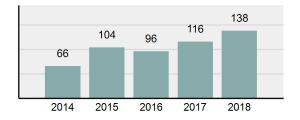

Cleared                                                                                                | 68.54%   |
| • | Group "A" Crime Rate per 100,000 population                                                                    | 2,645.66 |
| • | Summary based reporting crime rate per 100,000 populated is calculated for other state crime comparisons only. | 832.34   |

| Arrest |  |
|--------|--|
|        |  |

Offense Overview

| • | Arrest Total                       | 138      |
|---|------------------------------------|----------|
| • | % change from 2017                 | 18.97%   |
| • | Adult Arrest total                 | 121      |
| • | Juvenile Arrest total              | 17       |
| • | Arrest Rate per 100,000 population | 4,102.26 |

### Total Offenses - 5 year trend





|                                           | Offenses   |           | Arre  | ests     |
|-------------------------------------------|------------|-----------|-------|----------|
| Group "A" Offenses                        | # Reported | # Cleared | Adult | Juvenile |
| Murder                                    | 0          | 0         | 0     | 0        |
| Negligent Manslaughter                    | 0          | 0         | 0     | 0        |
| Rape                                      | 1          | 0         | 0     | 0        |
| Sodomy                                    | 0          | 0         | 0     | 0        |
| Sexual Assault w/Obj                      | 0          | 0         | 0     | 0        |
| Fondling                                  | 0          | 0         | 0     |