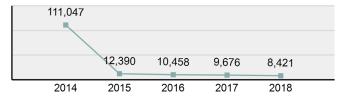

| 7.59%  |  |
| Commercial/Office Building                      | 4.21%  |  |
| Specialty Store                                 | 3.97%  |  |
| Parking/Drop Lot/Garage                         | 3.46%  |  |

| Top Value of Property Loss   |                 |  |  |
|------------------------------|-----------------|--|--|
| Percentage - 66.97%          |                 |  |  |
| Tools                        | \$ 1,603,362.00 |  |  |
| Jewelry/Precious Metals/Gems | \$ 1,401,277.00 |  |  |
| Other                        | \$ 1,389,351.00 |  |  |
| Money                        | \$ 755,234.00   |  |  |
| Automobiles                  | \$ 490,202.00   |  |  |



\*Others: Religious Organization, Government, Others, Unknown

### Estimated Value of Stolen (in \$ 1,000s)



### Estimated Value of Recovered (in \$ 1,000s)



### Victim Count of Burglary/Breaking and Entering by Age



## **Larceny/Theft Offenses**

- The unlawful taking, carrying, leading, or riding away of property from the possession of another person -

2014

2015

## Larceny/Theft OffensesOffenses Reported19,413Changes from 2017-7.19%Rate per 100,000\*1,105.99Total Arrests4,179

| Arrestee Information |       |        |      |        |
|----------------------|-------|--------|------|--------|
| Adult Juvenile       |       |        |      | enile  |
| Race                 | Male  | Female | Male | Female |
| White                | 1,633 | 1,304  | 411  | 256    |
| Black                | 59    | 12     | 15   | 13     |
| Indian               | 55    | 62     | 9    | 12     |
| Asian