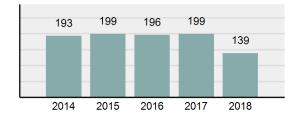

### Crime Rate\* per 100,000 population 5 Year Trend

### Total Group "A" Crime Offenses 5 Year Trend

Percent

Change

Offenses

Cleared

Percent

Cleared

Percent Of