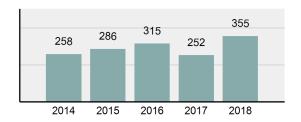

### Crime Rate\* per 100,000 population 5 Year Trend

### Total Group "A" Crime Offenses 5 Year Trend

Percent

Change

Offenses

Cleared

Percent

Cleared

Percent Of