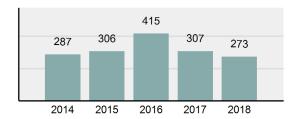

|
| • | Percent Cleared                                                                                                | 64.1%    |
| • | Group "A" Crime Rate per 100,000 population                                                                    | 3,208.74 |
| • | Summary based reporting crime rate per 100,000 populated is calculated for other state crime comparisons only. | 1,245.89 |

#### **Arrest Overview**

Offense Overview

| • | Arrest Total                       | 168      |
|---|------------------------------------|----------|
| • | % change from 2017                 | -35.14%  |
| • | Adult Arrest total                 | 138      |
| • | Juvenile Arrest total              | 30       |
| • | Arrest Rate per 100,000 population | 1,974.61 |

### Total Offenses - 5 year trend





|                                             | Offenses   |           | Arrests |          |
|---------------------------------------------|------------|-----------|---------|----------|
| Group "A" Offenses                          | # Reported | # Cleared | Adult   | Juvenile |
| Murder                                      | 0          | 0         | 0       | 0        |
| Negligent Manslaughter                      | 0          | 0         | 0       | 0        |
| Rape                                        | 0          | 0         | 0       | 0        |
| Sodomy                                      | 0          | 0         | 0       | 0        |
| Sexual Assault w/Obj                        | 0          | 0         | 0       | 0        |
| Fondling