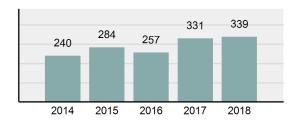

nt Cleared                                                                                                | 77.88%   |
| • | Group "A" Crime Rate per 100,000 population                                                                    | 3,516.23 |
| • | Summary based reporting crime rate per 100,000 populated is calculated for other state crime comparisons only. | 1,016.49 |

| Arrest |  |
|--------|--|
|        |  |

Offense Overview

| • | Arrest Total                       | 323      |
|---|------------------------------------|----------|
| • | % change from 2017                 | 4.53%    |
| • | Adult Arrest total                 | 275      |
| • | Juvenile Arrest total              | 48       |
| • | Arrest Rate per 100,000 population | 3,350.27 |

## Total Offenses - 5 year trend





|                                             | Offenses   |           | Arrests |          |
|---------------------------------------------|------------|-----------|---------|----------|
| Group "A" Offenses                          | # Reported | # Cleared | Adult   | Juvenile |
| Murder                                      | 0          | 0         | 0       | 0        |
| Negligent Manslaughter                      | 0          | 0         | 0       | 0        |
| Rape                                        | 4          | 3         | 0       | 1        |
| Sodomy                                      | 0          | 0         | 0       | 0        |
| Sexual Assault w/Obj                        | 0          | 0         | 0       | 0        |
| Fondling