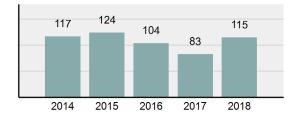

### Total Group "A" Crime Offenses 5 Year Trend

Percent

Change

Offenses

Cleared

Percent

Cleared

Percent Of