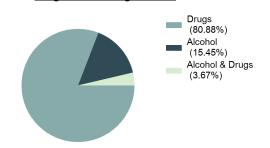

|
| Distributing/Selling                 | 4.23%               |
| Transporting/Transmitting/Importing  | 2.48%               |
| Buying/Receiving                     | 1.15%               |
| Cultivating/Manufacturing/Publishing | 0.35%               |
| Operating/Promoting/Assisting        | 0.18%               |
| Exploiting Children                  | 0.03%               |

### **Juvenile Arrests Count 5 Year Trend**



## **Drug/Narcotic Violations Arrests By Age in 2018**



## Usage of Drugs and/or Alcohol

## Drug/Alcohol Usage in 2018

28.67% of the total Group "A" offenses reported in 2018 indicated drug and/or alcohol usage during the commission of a crime.

10.3% increase from last years suspected drug and/or alcohol usage during the commission of Group "A" offenses.



## Reported Group "A" Incidents in which the Offender(s) was Suspected of Using Drugs and/or alcohol in the Commission of the Crime

| Cuana II A II Offenses                   | Suspected of Using Alcohol | Suspected of Using Drugs | Suspected of Using<br>Drugs and Alcohol | Total Incidents of<br>Suspected Usage | Suspected Usage % |
|------------------------------------------|----------------------------|--------------------------|-----------------------------------------|---------------------------------------|-------------------|
| Group "A" Offenses                       |                            |                          | <u> </u>                                |                                       |                   |
| Murder                                   | 1