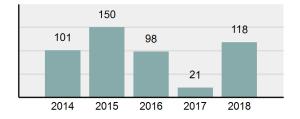

| 92       |
| • | Percent Cleared                                                                                                | 51.11%   |
| • | Group "A" Crime Rate per 100,000 population                                                                    | 3,345.72 |
| • | Summary based reporting crime rate per 100,000 populated is calculated for other state crime comparisons only. | 1,003.72 |

#### **Arrest Overview**

| • | Arrest Total                       | 118      |
|---|------------------------------------|----------|
| • | % change from 2017                 | 461.9%   |
| • | Adult Arrest total                 | 113      |
| • | Juvenile Arrest total              | 5        |
| • | Arrest Rate per 100,000 population | 2,193.31 |

### Total Offenses - 5 year trend





|                                             | Offenses   |           | Arrests |          |
|---------------------------------------------|------------|-----------|---------|----------|
| Group "A" Offenses                          | # Reported | # Cleared | Adult   | Juvenile |
| Murder                                      | 0          | 0         | 0       | 0        |
| Negligent Manslaughter                      | 0          | 0         | 0       | 0        |
| Rape                                        | 1          | 0         | 0       | 0        |
| Sodomy                                      | 3          | 0         | 0       | 0        |
| Sexual Assault w/Obj                        | 1          | 0         | 0       | 0        |
| Fondling