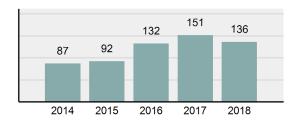

### **Facts At A Glance**

| Group "A" Offenses     | ♦ 88,269 total Group "A" offenses reported.                                                                                                                                                                                                                             |
|------------------------|-------------------------------------------------------------------------------------------------------------------------------------------------------------------------------------------------------------------------------------------------------------------------|
|                        | ♦ 0.54% increase from 2017 Group "A" offenses.                                                                                                                                                                                                                          |
| Crime Rate             | <ul> <li>5,028.82 per 100,000 inhabitants based on Group "A" Offenses.</li> <li>1.87% decrease from 2017 NIBRS crime rate.</li> <li>1,738.60 per 100,000 inhabitants based on Part 1 offenses.<br/>(utilized for comparison purposes with non-NIBRS states).</li> </ul> |
| Violent Crime          | 4,131 total violent crime offenses reported.                                                                                                                                                                                                                            |
|                        | <ul> <li>1.95% increase from 2017 violent crime offenses.</li> <li>0.80% decrease from 2017 aggravated assault offenses, which accounts for 72.43% of the violent crime.</li> </ul>                                                                                     |
| Crime Against Persons  | <ul> <li>18,806 total crime against persons reported.</li> <li>3.57% increase from 2017 crime against persons</li> <li>1.17% increase from 2017 simple assault offenses, which accounts for 63.71% of the crime against persons.</li> </ul>                             |
| Officers Assaulted     | <ul> <li>No law enforcement officers killed in the line of duty.</li> <li>400 total reported officers assaulted.</li> <li>5.88% decrease from 2017 assault on law enforcement officers.</li> </ul>                                                                      |
| Hate Crime             | <ul> <li>♦ 26 total hate crimes reported.</li> <li>♦ 49.02% decrease from 2017 hate crimes.</li> </ul>                                                                                                                                                                  |
| Crimes Against Society | <ul> <li>28,141 total crimes against society reported.</li> <li>10.59% increase from 2017 crimes against society.</li> <li>9.59% increase from 2017 drug/narcotic violations offenses, which accounts for 49.40% of the crimes against society.</li> </ul>              |
| Property Crime         | <ul> <li>41,322 total crimes against property reported.</li> <li>6.49% decrease from 2017 crimes against property.</li> <li>7.19% decrease from 2017 larceny/theft offenses, which accounts for 46.98% of the crimes against property.</li> </ul>                       |