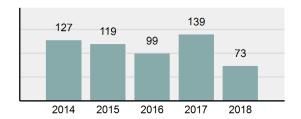

### Crime Rate\* per 100,000 population 5 Year Trend

### Total Group "A" Crime Offenses 5 Year Trend

Percent

Change

Offenses

Cleared

Percent

Cleared

Percent Of