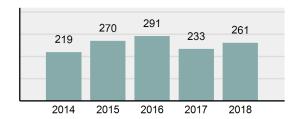

### Total Group "A" Crime Offenses 5 Year Trend

Percent

Change

Offenses

Cleared

Percent

Cleared

Percent Of