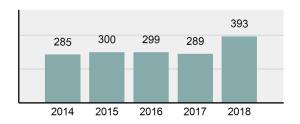

| 73.54%   |
| •      | Group "A" Crime Rate per 100,000 population                                                                    | 3,164.51 |
| •      | Summary based reporting crime rate per 100,000 populated is calculated for other state crime comparisons only. | 821.32   |
| Arrest | Overview                                                                                                       |          |

Offense Overview

| • | Arrest Total                       | 430      |
|---|------------------------------------|----------|
| • | % change from 2017                 | 29.91%   |
| • | Adult Arrest total                 | 418      |
| • | Juvenile Arrest total              | 12       |
| • | Arrest Rate per 100,000 population | 3,462.44 |

## Total Offenses - 5 year trend





|                                             | Offenses   |           | Arrests |          |
|---------------------------------------------|------------|-----------|---------|----------|
| Group "A" Offenses                          | # Reported | # Cleared | Adult   | Juvenile |
| Murder                                      | 0          | 0         | 0       | 0        |
| Negligent Manslaughter                      | 0          | 0         | 0       | 0        |
| Rape                                        | 2          | 1         | 0       | 1        |
| Sodomy                                      | 0          | 0         | 0       | 0        |
| Sexual Assault w/Obj                        | 0          | 0         | 0       | 0        |
| Fondling