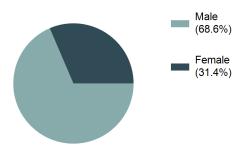

| Civilian | % of Total | <b>Grand Total</b> |  |  |  |  |  |  |  |  |
| 2014 | 1,405                                     | 75.6%      | 454      | 24.4%      | 1,859              |  |  |  |  |  |  |  |  |
| 2015 | 1,417                                     | 76.1%      | 445      | 23.9%      | 1,862              |  |  |  |  |  |  |  |  |
| 2016 | 1,457                                     | 76.0%      | 460      | 24.0%      | 1,917              |  |  |  |  |  |  |  |  |
| 2017 | 1,487                                     | 77.4%      | 433      | 22.6%      | 1,920              |  |  |  |  |  |  |  |  |
| 2018 | 1,523                                     | 77.0%      | 456      | 23.0%      | 1,979              |  |  |  |  |  |  |  |  |

### Idaho Law Enforcement Employed Total by Gender



| Sheriff Office Sworn/Civilian Employed |       |            |          |            |                    |  |  |  |  |  |  |  |
|----------------------------------------|-------|------------|----------|------------|--------------------|--|--|--|--|--|--|--|
| Year                                   | Sworn | % of Total | Civilian | % of Total | <b>Grand Total</b> |  |  |  |  |  |  |  |
| 2014                                   | 1,032 | 53.3%      | 905      | 46.7%      | 1,937              |  |  |  |  |  |  |  |
| 2015                                   | 1,021 | 52.2%      | 934      | 47.8%      | 1,955              |  |  |  |  |  |  |  |
| 2016                                   | 1,017 | 52.7%      | 913      | 47.3%      | 1,930              |  |  |  |  |  |  |  |
| 2017