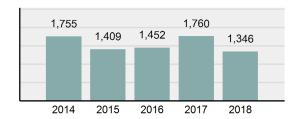

red                                                                                                | 33.95%   |
| • | Group "A" Crime Rate per 100,000 population                                                                    | 3,366.85 |
| • | Summary based reporting crime rate per 100,000 populated is calculated for other state crime comparisons only. | 1,395.77 |

| Arrest | Overview |
|--------|----------|
| Allest | CACIAICM |

| • | Arrest Total                       | 736      |
|---|------------------------------------|----------|
| • | % change from 2017                 | -9.91%   |
| • | Adult Arrest total                 | 709      |
| • | Juvenile Arrest total              | 27       |
| • | Arrest Rate per 100,000 population | 1,841.01 |

### Total Offenses - 5 year trend





|                                          | Offenses   |           | Arrests |          |
|------------------------------------------|------------|-----------|---------|----------|
| Group "A" Offenses                       | # Reported | # Cleared | Adult   | Juvenile |
| Murder                                   | 0          | 0         | 0       | 0        |
| Negligent Manslaughter                   | 0          | 0         | 0       | 0        |
| Rape                                     | 6          | 1         | 1       | 0        |
| Sodomy                                   | 1          | 0         | 0       | 0        |
| Sexual Assault w/Obj                     | 1          | 0         | 0       | 0        |
| Fondling                                 | 7          | 5