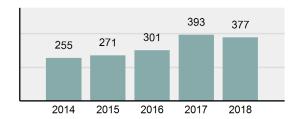

|
| • | Percent Cleared                                                                                                | 53.32%   |
| • | Group "A" Crime Rate per 100,000 population                                                                    | 4,140.58 |
| • | Summary based reporting crime rate per 100,000 populated is calculated for other state crime comparisons only. | 1,252.06 |

#### **Arrest Overview**

Offense Overview

| • | Arrest Total                       | 201      |
|---|------------------------------------|----------|
| • | % change from 2017                 | -7.8%    |
| • | Adult Arrest total                 | 196      |
| • | Juvenile Arrest total              | 5        |
| • | Arrest Rate per 100,000 population | 2,207.58 |

### Total Offenses - 5 year trend





|                                          | Offenses   |           | Arrests |          |
|------------------------------------------|------------|-----------|---------|----------|
| Group "A" Offenses                       | # Reported | # Cleared | Adult   | Juvenile |
| Murder                                   | 0          | 0         | 0       | 0        |
| Negligent Manslaughter                   | 0          | 0         | 0       | 0        |
| Rape                                     | 4          | 1         | 0       | 1        |
| Sodomy                                   | 0          | 0         | 0       | 0        |
| Sexual Assault w/Obj                     | 0          | 0         | 0       | 0        |
| Fondling                                 | 3          | 2