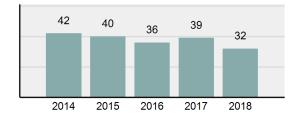

| 0         |
| Drug/Narcotic Violations                 | 3          | 3         |
| Drug Equipment Violations                | 3          | 3         |
| Gambling Offenses                        | 0          | 0         |
| Pornography/Obscene Material             | 3          | 1         |
|                                          |            |           |

#### **Arrest Overview**

Offense Overview

| • | Arrest Total                       | 32      |
|---|------------------------------------|---------|
| • | % change from 2017                 | -17.95% |
| • | Adult Arrest total                 | 27      |
| • | Juvenile Arrest total              | 5       |
| • | Arrest Rate per 100,000 population | 896.11  |

### Total Offenses - 5 year trend



### Total Arrests - 5 year trend



|                                      | Arrests |          |
|--------------------------------------|---------|----------|
| Group "B" Arrests                    | Adult   | Juvenile |
| Bad Checks                           | 0       | 0        |
| Curfew/Loitering/Vagrancy Violations | 0       | 0        |
| Disorderly Conduct                   | 2       | 0        |
| DUI                                  | 6       | 0        |
| Drunkenness                          | 1       | 1        |
| Family Offenses, Nonviolent          | 0       | 0        |
| Liquor Law Violations                | 3       | 1        |
| Peeping Tom                          | 0       | 0        |
| Trespass of Real Property            | 1       | 0        |
| All Other Offenses                   | 5       | 0