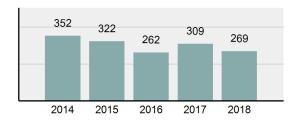

### Total Group "A" Crime Offenses 5 Year Trend

Percent

Change

Offenses

Cleared

Percent

Cleared

Percent Of