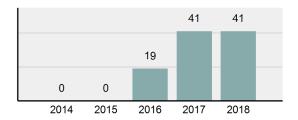

| 73.17%   |
| •      | Group "A" Crime Rate per 100,000 population                                                                    | 9,070.80 |
| •      | Summary based reporting crime rate per 100,000 populated is calculated for other state crime comparisons only. | 1,106.19 |

| Arroct | Overview |
|--------|----------|
| Arrest | Overview |

| • | Arrest Total                       | 27       |
|---|------------------------------------|----------|
| • | % change from 2017                 | -30.77%  |
| • | Adult Arrest total                 | 26       |
| • | Juvenile Arrest total              | 1        |
| • | Arrest Rate per 100,000 population | 5,973.45 |

### Total Offenses - 5 year trend





|                                           | Offenses   |           | Arrests |          |
|-------------------------------------------|------------|-----------|---------|----------|
| Group "A" Offenses                        | # Reported | # Cleared | Adult   | Juvenile |
| Murder                                    | 0          | 0         | 0       | 0        |
| Negligent Manslaughter                    | 0          | 0         | 0       | 0        |
| Rape                                      | 1          | 0         | 0       | 0        |
| Sodomy                                    | 0          | 0         | 0       | 0        |
| Sexual Assault w/Obj                      | 0          | 0         | 0       | 0        |
| Fondling                                  | 2          | 2