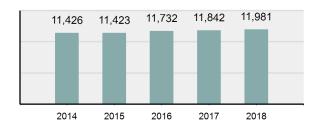

Total Group "A" Offenses

**Drug Equipment Violations** 

**Crimes Against Property Total** 

Pornography/Obscene Material

Reported in

2017

Murder 31 38 -18.42% 22 70.97% 0.16% 1 77 **Negligent Manslaughter** 6 9 -33.33% 4 66.67% 0.03% 0.34 Non-consensual Sex Offenses: Rape 665 568 17.08% 254 38.20% 3.54% 37.89 98 7.01 Sodomy 123 25.51% 51 41.46% 0.65% 117 106 6.67 Sexual Assault w/Obj 10.38% 58 49.57% 0.62% **Fondling** 1,022 905 12.93% 407 39.82% 5.43% 58.22 Aggravated Assault 2,992 3,016 -0.80% 2,094 69.99% 15.91% 170.46 11.842 Simple Assault 11,981 1.17% 8,158 68.09% 63.71% 682.58 Intimidation 1,534 1,275 20.31% 650 42.37% 8.16% 87.39 **Kidnapping** 216 185 16.76% 131 60.65% 1.15% 12.31 Consensual Sex Offenses: Incest 9 15 -40.00% 2 22.22% 0.05% 0.51 Statutory Rape 110 101 8.91% 57 51.82% 0.58% 6.27 Human Trafficking, Commercial 0 0 0.00% 0 0.00% 0.00% 0.00 **Sex Acts** Human Trafficking, Involuntary 0 0 0.00% 0 0.00% 0.00% 0.00 Servitude **Crimes Against Persons Total** 18.806 18.158 3.57% 11.888 63.21% 21.31% 1.071.41 203 226 -10.18% 47.78% 0.49% 11.57 Robbery **Burglary/Breaking and Entering** 5.033 5.755 -12.55% 891 17.70% 12.18% 286.74 Larceny/Theft Offenses 19,413 20,918 -7.19% 4,883 25.15% 46.98% 1,105.99 Motor Vehicle Theft 2,013 2,213 -9.04% 388 19.27% 4.87% 114.68