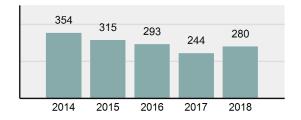

### 2018 Group "A" Offenses by Category

### Crime Rate\* per 100,000 population 5 Year Trend