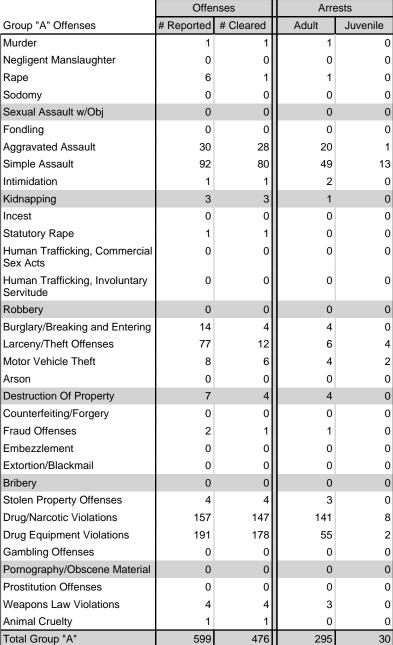

| Group "A" Offenses |          |  |  |  |  |  |  |
|--------------------|----------|--|--|--|--|--|--|
| Offenses Reported  | 88,269   |  |  |  |  |  |  |
| Changes from 2017  | 0.54%    |  |  |  |  |  |  |
| Rate per 100,000*  | 5,028.82 |  |  |  |  |  |  |

### 2018 Group "A" Offenses by Category