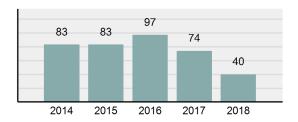

| 0       |
| • | Arrest Rate per 100,000 | 286.04  |

#### Offenses Arrests # Reported # Cleared Group "A" Offenses Adult Juvenile Murder Negligent Manslaughter Rape Sodomy Sexual Assault w/Obj Fondling Aggravated Assault Simple Assault Intimidation Kidnapping Incest Statutory Rape Human Trafficking, Commercial Sex Acts Human Trafficking, Involuntary Servitude Robbery Burglary/Breaking and Entering Larceny/Theft Offenses Motor Vehicle Theft **Destruction Of Property** Counterfeiting/Forgery Fraud Offenses Embezzlement Extortion/Blackmail Bribery Stolen Property Offenses Drug/Narcotic Violations Drug Equipment Violations Gambling Offenses Pornography/Obscene Material **Prostitution Offenses** Weapons Law Violations **Animal Cruelty** Total Group "A"

#### Total Offenses - 5 year trend





|                                      | Arrests |          |
|--------------------------------------|---------|----------|
| Group "B" Arrests                    | Adult   | Juvenile |
| Bad Checks                           | 0       | 0        |
| Curfew/Loitering/Vagrancy Violations | 0       | 0        |
| Disorderly Conduct                   | 0       | 0        |
| DUI                                  | 4       | 0        |
| Drunkenness                          | 0       | 0        |
| Family Offenses, Nonviolent          | 0       | 0        |
| Liquor Law Violations                | 0       | 0        |
| Peeping Tom                          | 0       | 0        |
| Trespass of Real Property            | 0       | 0        |
| All Other Offenses                   | 1       | 0