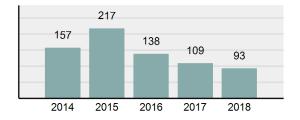

### Crime Rate\* per 100,000 population 5 Year Trend

### Total Group "A" Crime Offenses 5 Year Trend

Percent

Change

Offenses

Cleared

Percent

Cleared

Percent Of