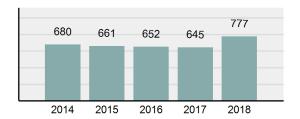

### Crime Rate\* per 100,000 population 5 Year Trend

### Total Group "A" Crime Offenses 5 Year Trend

Percent

Change

Offenses

Cleared

Percent

Cleared

Percent Of