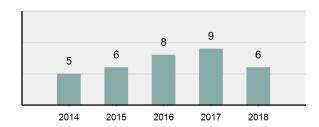

Juvenile |        |
| Race             | Male                 | Female | Male     | Female |
| White            | 0                    | 0      | 0        | 0      |
| Black            | 0                    | 0      | 0        | 0      |
| Indian           | 0                    | 0      | 0        | 0      |
| Asian            | 0                    | 0      | 0        | 0      |
| Unknown          | 1                    | 0      | 0        | 0      |
| <b>Ethnicity</b> |                      |        |          |        |
| Non-Hispanic     | o                    | 0      | 0        | 0      |
| Hispanic         | 0                    | 0      | o        | 0      |
| Unknown          | 1                    | 0      | 0        | 0      |

### Negligent Manslaughter Count - 5 Year Trend



| Top Relationships of Victim to Offender(s) |        |  |
|--------------------------------------------|--------|--|
| Stranger                                   | 28.57% |  |
| Child                                      | 28.57% |  |
| Spouse                                     | 14.29% |  |
| Relationship Unknown                       | 14.29% |  |
| In-law                                     | 14.29% |  |



Top Negligent Manslaughter Circumstances

Other Negligent Killing 83.33%

Gun-Cleaning Accident 16.67%

### Victim Count of Negligent Manslaughter by Age



### Non-Consensual Sex Offenses

- Any sexual act directed against another person, forcible and/or against that person's will; or not forcible or against the person's will where the victim is incapable of giving consent -

##