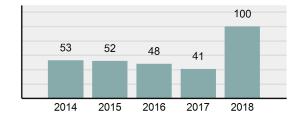

### Total Group "A" Crime Offenses 5 Year Trend

Percent

Change

Offenses

Cleared

Percent

Cleared

Percent Of