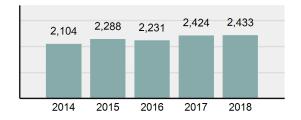

| 47.1%    |  |
| •                | Group "A" Crime Rate per 100,000 population                                                                    | 4,406.69 |  |
| •                | Summary based reporting crime rate per 100,000 populated is calculated for other state crime comparisons only. | 1,410.76 |  |

| Arrest | Overview   |
|--------|------------|
| AIICOL | O TOI TION |

| • | Arrest Total                       | 2,433    |
|---|------------------------------------|----------|
| • | % change from 2017                 | 0.37%    |
| • | Adult Arrest total                 | 1,842    |
| • | Juvenile Arrest total              | 591      |
| • | Arrest Rate per 100,000 population | 2,344.52 |

#### Total Offenses - 5 year trend





|                                             | Offenses   |           | Arrests |          |
|---------------------------------------------|------------|-----------|---------|----------|
| Group "A" Offenses                          | # Reported | # Cleared | Adult   | Juvenile |
| Murder                                      | 2          | 2         | 0       | 0        |
| Negligent Manslaughter                      | 0          | 0         | 0       | 0        |
| Rape                                        | 31         | 5         | 3       | 1        |
| Sodomy                                      | 11         | 1         | 0       | 1        |
| Sexual Assault w/Obj                        | 3          | 2         | 1       | 1        |
| Fondling