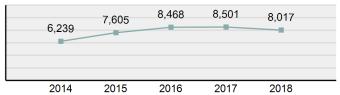

| 9.74%  |  |
| Specialty Store                      | 3.78%  |  |
| Commercial/Office Building           | 3.48%  |  |

| Top Value of Property Loss |                 |  |  |
|----------------------------|-----------------|--|--|
| Percentage - 97.86%        |                 |  |  |
| Automobiles                | \$ 9,683,069.00 |  |  |
| Trucks                     | \$ 1,380,907.00 |  |  |
| Other Motor Vehicles       | \$ 925,756.00   |  |  |
| Recreational Vehicles      | \$ 603,903.00   |  |  |
| Tools                      | \$ 271,624.00   |  |  |



<sup>\*</sup>Others: Religious Organization, Government, Others, Unknown

#### Estimated Value of Stolen (in \$ 1,000s)

## 10,746 12,896 14,428 16,006 13,147 2014 2015 2016 2017 2018

## Estimated Value of Recovered (in \$ 1,000s)



### Victim Count of Motor Vehicle Theft by Age



## **Arson**

#### - The unlawful or intentional damage, or attempt to damage, any real or personal property by fire or incendiary device -

Only fires determined through investigation to have been unlawfully and intentionally set are to be classified as arson. Fires of suspicious or unknown origin should not be reported.

| Arson             |        |
|-------------------|--------|
| Offenses Reported | 167    |
| Changes from 2017 | -7.22% |
| Rate per 100,000* | 9.51   |
| Total Arrests     | 57     |
|                   |        |

| Arrestee Information |      |        |      |          |  |
|----------------------|------|--------|------|----------|--|
|                      | Ad   | Adult  |      | Juvenile |  |
| Race_