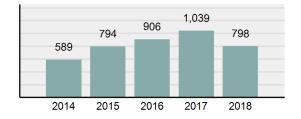

|
| •    | Group "A" Crime Rate per 100,000 population                                                                    | 8,404.70 |  |
| •    | Summary based reporting crime rate per 100,000 populated is calculated for other state crime comparisons only. | 3,165.41 |  |
| rest | Overview                                                                                                       |          |  |

### Arr

Offense Overview

| • | Arrest Total                       | 798      |
|---|------------------------------------|----------|
| • | % change from 2017                 | -23.2%   |
| • | Adult Arrest total                 | 647      |
| • | Juvenile Arrest total              | 151      |
| • | Arrest Rate per 100,000 population | 6,700.25 |

### Total Offenses - 5 year trend





|                                             | Offenses   |           | Arrests |          |
|---------------------------------------------|------------|-----------|---------|----------|
| Group "A" Offenses                          | # Reported | # Cleared | Adult   | Juvenile |
| Murder                                      | 0          | 0         | 0       | 0        |
| Negligent Manslaughter                      | 0          | 0         | 0       | 0        |
| Rape                                        | 5          | 4         | 1       | 0        |
| Sodomy                                      | 0          | 0         | 0       | 0        |
| Sexual Assault w/Obj                        | 1          | 1         | 0       | 0        |
| Fondling