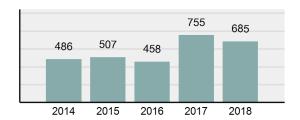

### 2018 Group "A" Offenses by Category

### Crime Rate\* per 100,000 population 5 Year Trend

### Total Group "A" Crime Offenses 5 Year Trend

Percent

Change

Offenses

Cleared

Percent

Cleared

Percent Of