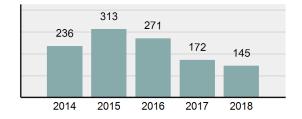

|
| • | Percent Cleared                                                                                                | 41.57%   |
| • | Group "A" Crime Rate per 100,000 population                                                                    | 3,863.61 |
| • | Summary based reporting crime rate per 100,000 populated is calculated for other state crime comparisons only. | 1,419.76 |

#### **Arrest Overview**

Offense Overview

| • | Arrest Total                       | 145      |
|---|------------------------------------|----------|
| • | % change from 2017                 | -15.7%   |
| • | Adult Arrest total                 | 137      |
| • | Juvenile Arrest total              | 8        |
| • | Arrest Rate per 100,000 population | 1,687.42 |

## Total Offenses - 5 year trend





|                                             | Offer      | nses      | Arre  | ests     |
|---------------------------------------------|------------|-----------|-------|----------|
| Group "A" Offenses                          | # Reported | # Cleared | Adult | Juvenile |
| Murder                                      | 0          | 0         | 0     | 0        |
| Negligent Manslaughter                      | 0          | 0         | 0     | 0        |
| Rape                                        | 1          | 1         | 0     | 0        |
| Sodomy                                      | 0          | 0         | 0     | 0        |
| Sexual Assault w/Obj                        | 0          | 0         | 0     | 0        |
| Fondling                                    | 2          | 0