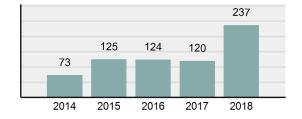

0

237

33

954

10

28.141

88.269

180

| Location                            | Stolen<br>Property | Drug<br>Violations | Gambling<br>Offenses | Pornography<br>Material | Prostitute<br>Offenses | Weapons<br>Law | Animal<br>Cruelty | Total  |
|-------------------------------------|--------------------|--------------------|----------------------|-------------------------|------------------------|----------------|-------------------|--------|
| Air/Bus/Train Terminal              | 1                  | 27                 | 0                    | 0                       | 0                      | 26             | 0                 | 111    |
| Bank/Savings                        | 3                  | 20                 | 0                    | 0                       | 0                      | 2              | 0                 | 845    |
| Bar/Nightclub                       | 5                  | 92                 | 0                    | 0                       | 0                      | 12             | 0                 | 978    |
| Church/Synagogue                    | 1                  | 31                 | 0                    | 0                       | 0                      | 4              | 0                 | 260    |
| Commercial/Office Building          | 11                 | 185                | 0                    | 3                       | 1                      | 13             | 0                 | 1,915  |
| Construction Site                   | 2                  | 24                 | 0                    | 0                       | 0                      | 1              | 0                 | 577    |
| Convenience Store                   | 12                 | 388                | 0                    | 0                       | 0                      | 11             | 1                 | 1,780  |
| Department/Discount Store           | 17                 | 442                | 0                    | 3                       | 0                      | 13             | 0                 | 3,866  |
| Drug Store/Doctor's Office/Hospital | 1                  | 109                | 0                    | 0                       | 0                      | 0              | 0                 | 666    |
| Field/Woods                         | 20                 | 473                | 0                    | 1                       | 0                      | 28             | 1                 | 1,503  |
| Government/Public Building          | 8                  | 200                | 0                    | 3                       | 0                      | 3              | 0                 | 753    |
| Grocery/Supermarket                 | 8                  | 314                | 0                    | 0                       | 0                      | 6              | 0                 | 2,230  |
| Highway/Street                      | 202                | 15,632             | 0                    | 2                       | 6                      | 292            | 2                 | 19,945 |
| Hotel/Motel/Etc.                    | 22                 | 579                | 0                    | 3                       | 11                     | 20             | 0                 | 1,499  |
| Jail/Prison                         | 2                  | 168                | 0                    | 0                       | 0                      | 2              | 0                 | 620    |
| Lake/Waterway/Beach                 | 3                  | 90                 | 0                    | 0                       | 0                      | 0              | 0                 | 223    |
| Liquor Store                        | 0                  | 6                  | 0                    | 0                       | 0                      | 0              | 0                 | 88     |
| Parking Lot/Garage                  | 31                 | 1,262              | 0                    | 0                       | 1                      | 22             | 0                 | 3,657  |
| Rental Storage Facility             | 3                  | 37                 | 0                    | 0                       | 0                      | 2              | 0                 | 620    |
| Residence/Home                      | 136                | 4,938              | 0                    | 162                     | 11                     | 295            | 4                 | 36,107 |
| Restaurant                          | 6                  | 240                | 0                    | 1                       | 0                      | 7              | 0                 | 1,265  |
| School/College                      | 4                  | 637                | 0                    | 22                      | 0                      | 138            | 0                 | 2,392  |
| Service/Gas Station                 | 7                  | 279                | 0                    | 0                       | 2                      | 4              | 0                 | 901    |
| Specialty Store                     | 26                 | 169                | 0                    | 2                       | 0                      | 10             | 0                 | 1,998  |
| Other/Unknown                       | 7                  | 373                | 0                    | 29                      | 1                      | 8              | 2                 | 2,470  |
| Abandoned/Condemned Structure       | 0                  | 0                  | 0                    | 0                       | 0                      | 0              | 0                 | 8      |
| Amusement Park                      | 0                  | 0                  | 0                    | 0                       | 0                      | 0              | 0                 | 7      |
| Arena/Stadium/Fairgrounds           | 0                  | 4                  | 0                    | 0                       | 0                      | 0              | 0                 | 19     |
| ATM Separate from Bank              | 0                  | 0                  | 0                    | 0                       | 0                      | 0              | 0                 | 1      |
| Auto Dealership New/Used            | 0                  | 0                  | 0                    | 0                       | 0                      | 1              | 0                 | 32     |
| Camp/Campground                     | 1                  | 13                 | 0                    | 0                       | 0                      | 2              | 0                 | 74     |
| Daycare Facility                    | 0                  | 0                  | 0                    | 0                       | 0                      | 0              | 0                 | 9      |
| Dock/Wharf/Freight/Modal Terminal   | 0                  | 0                  | 0                    | 0                       | 0                      | 0              | 0                 | 2      |
| Farm Facility                       | 0                  | 0                  | 0                    | 0                       | 0                      | 1              | 0                 | 51     |
| Gambling Facility/Casino/Race Track | 0                  | 18                 | 0                    | 0                       | 0                      | 0              | 0                 | 33     |
| Industrial Site                     | 2                  | 0                  | 0                    | 0                       | 0                      | 0              | 0                 | 21     |
| Park/Playground                     | 0                  | 43                 | 0                    | 0                       | 0                      | 1              | 0                 | 161    |
| Rest Area                           | 0                  | 1                  | 0                    | 0                       | 0                      | 0              | 0                 | 3      |
| School–College/University           | 2                  | 43                 | 0                    | 1                       | 0                      | 1              | 0                 | 160    |
| School–Elementary/Secondary         | 1                  | 61                 | 0                    | 4                       | 0                      | 28             | 0                 | 308    |
| Shelter-Mission/Homeless            | 0                  | 0                  | 0                    | 0                       | 0                      | 0              | 0                 | 2      |
| Shopping Mall                       | 0                  | 7                  | 0                    | 0                       | 0                      | 1              | 0                 | 19     |
| Tribal Lands                        | 1                  | 2                  | 0                    | 0                       | 0                      | 0              | 0                 | 7      |
| Community Center                    | 0                  | 0                  | 0                    | 0                       | 0                      | 0              | 0                 | 8      |
| Cyberspace                          | 0                  | 0                  | 0                    | 1                       | 0                      | 0              | 0                 | 75     |
| Total                               | 545                | 26,907             | 0                    | 237                     | 33                     | 954            | 10                | 88,269 |