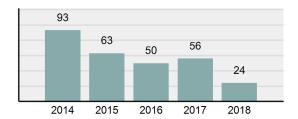

### Total Group "A" Crime Offenses 5 Year Trend

Percent

Change

Offenses

Cleared

Percent

Cleared

Percent Of