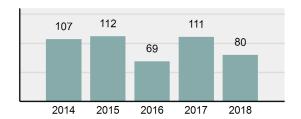

### Crime Rate\* per 100,000 population 5 Year Trend

### Total Group "A" Crime Offenses 5 Year Trend

Percent

Change

Offenses

Cleared

Percent

Cleared

Percent Of