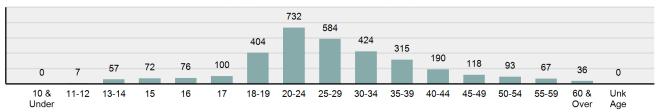

(in \$ 1,000s)



## **Drug Equipment Violations Count 5 Year Trend**



| <u>Activity</u>                      | <b>Distribution</b> |
|--------------------------------------|---------------------|
| Possessing/Concealing                | 78.85%              |
| Using/Consuming                      | 16.83%              |
| Transporting/Transmitting/Importing  | 2.36%               |
| Buying/Receiving                     | 0.86%               |
| Distributing/Selling                 | 0.84%               |
| Operating/Promoting/Assisting        | 0.13%               |
| Cultivating/Manufacturing/Publishing | 0.11%               |
| Exploiting Children                  | 0.02%               |

#### **Arrestee Age Distribution**



## **Drug Equipment Violations Arrests By Age in 2018**



## **Gambling Offenses**

- Unlawfully bet or wager money or something else of value; assist, promote, or operate a game of chance for money or some other stakes; possess or transmit wagering information; manufacture, sell, purchase, possess, or transport gambling equipment, devices, or goods; or tamper with the outcome of a sporting event or contest to gain a gambling advantage -

## Gambling Offenses

Offenses Reported 0
Changes from 2017 -100%
Rate per 100,000\* 0.00
Total Arrests 0

### **Gambling Offenses Count 5 Year Trend**



| Arrestee Information |                |        |      |        |  |  |  |  |
|----------------------|----------------|--------|------|--------|--|--|--|--|
|                      | Adult Juvenile |        |      |        |  |  |  |  |
| Race