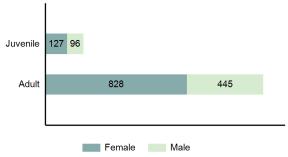

Total Group "A" Offenses

**Drug Equipment Violations** 

**Crimes Against Property Total** 

Pornography/Obscene Material

Reported in

2017

Murder 31 38 -18.42% 22 70.97% 0.16% 1 77 **Negligent Manslaughter** 6 9 -33.33% 4 66.67% 0.03% 0.34 Non-consensual Sex Offenses: Rape 665 568 17.08% 254 38.20% 3.54% 37.89 98 7.01 Sodomy 123 25.51% 51 41.46% 0.65% 117 106 6.67 Sexual Assault w/Obj 10.38% 58 49.57% 0.62% **Fondling** 1,022 905 12.93% 407 39.82% 5.43% 58.22 Aggravated Assault 2,992 3,016 -0.80% 2,094 69.99% 15.91% 170.46 11.842 Simple Assault 11,981 1.17% 8,158 68.09% 63.71% 682.58 Intimidation 1,534 1,275 20.31% 650 42.37% 8.16% 87.39 **Kidnapping** 216 185 16.76% 131 60.65% 1.15% 12.31 Consensual Sex Offenses: Incest 9 15 -40.00% 2 22.22% 0.05% 0.51 Statutory Rape 110 101 8.91% 57 51.82% 0.58% 6.27 Human Trafficking, Commercial 0 0 0.00% 0 0.00% 0.00% 0.00 **Sex Acts** Human Trafficking, Involuntary 0 0 0.00% 0 0.00% 0.00% 0.00 Servitude **Crimes Against Persons Total** 18.806 18.158 3.57% 11.888 63.21% 21.31% 1.071.41 203 226 -10.18% 47.78% 0.49% 11.57 Robbery **Burglary/Breaking and Entering** 5.033 5.755 -12.55% 891 17.70% 12.18% 286.74 Larceny/Theft Offenses 19,413 20,918 -7.19% 4,883 25.15% 46.98% 1,105.99 Motor Vehicle Theft 2,013 2,213 -9.04% 388 19.27% 4.87% 114.68