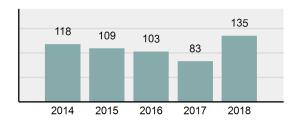

6,358.93 |
| •     | Summary based reporting crime rate per 100,000 populated is calculated for other state crime comparisons only. | 2,826.19 |
| rrest | Overview                                                                                                       |          |
|       |                                                                                                                | 404      |

### Ar

Offense Overview

| • | Arrest Total                       | 101      |
|---|------------------------------------|----------|
| • | % change from 2017                 | 18.82%   |
| • | Adult Arrest total                 | 92       |
| • | Juvenile Arrest total              | 9        |
| • | Arrest Rate per 100,000 population | 4,757.42 |

### Total Offenses - 5 year trend





|                                             | Offer      | nses      | Arre  | ests     |
|---------------------------------------------|------------|-----------|-------|----------|
| Group "A" Offenses                          | # Reported | # Cleared | Adult | Juvenile |
| Murder                                      | 0          | 0         | 0     | 0        |
| Negligent Manslaughter                      | 0          | 0         | 0     | 0        |
| Rape                                        | 1          | 1         | 1     | 0        |
| Sodomy                                      | 0          | 0         | 0     | 0        |
| Sexual Assault w/Obj                        | 0          | 0         | 0     | 0        |
| Fondling                                    | 0          |