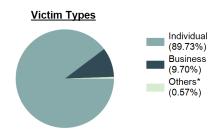

ns of Motor Vehicle Theft |        |  |
|--------------------------------------|--------|--|
| Residence/Home                       | 59.26% |  |
| Highway/Road/Alley/Street/Sidewalk   | 10.43% |  |
| Parking/Drop Lot/Garage              | 9.74%  |  |
| Specialty Store                      | 3.78%  |  |
| Commercial/Office Building           | 3.48%  |  |

| Top Value of Property Loss |                 |  |  |
|----------------------------|-----------------|--|--|
| Percentage - 97.86%        |                 |  |  |
| Automobiles                | \$ 9,683,069.00 |  |  |
| Trucks                     | \$ 1,380,907.00 |  |  |
| Other Motor Vehicles       | \$ 925,756.00   |  |  |
| Recreational Vehicles      | \$ 603,903.00   |  |  |
| Tools                      | \$ 271,624.00   |  |  |



<sup>\*</sup>Others: Religious Organization, Government, Others, Unknown

#### Estimated Value of Stolen (in \$ 1,000s)

## 10,746 12,896 14,428 16,006 13,147 2014 2015 2016 2017 2018

## Estimated Value of Recovered (in \$ 1,000s)



### Victim Count of Motor Vehicle Theft by Age



## **Arson**

#### - The unlawful or intentional damage, or attempt to damage, any real or personal property by fire or incendiary device -

Only fires determined through investigation to have been unlawfully and intentionally set are to be classified as arson. Fires of suspicious or unknown origin should not be reported.

| Arson             |        |
|-------------------|--------|
| Offenses Reported | 167    |
| Changes from 2017 | -7.22% |
| Rate per 100,000* | 9.51   |
| Total Arrests     | 57     |
|