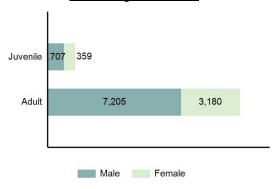

| 5                                     | 15.15%            |
| Weapons Law Violations                   | 114                        | 131                      | 12                                      | 257                                   | 26.94%            |
| Animal Cruelty                           | 1                          | 0                        | 0                                       | 1                                     | 10.00%            |
| TOTAL                                    | 3,911                      | 20,469                   | 928                                     | 25,308                                | 28.67%            |

Crimes Against Society \*Population Base: 1,755,263 2018 Crime in Idaho

## **Arrestee Age Distribution**



## **Drug Seized in Idaho**

| Drug Description                 | 2018 Measurements                             | 2017 Measurements                          |
|----------------------------------|-----------------------------------------------|--------------------------------------------|
| Amphetamines/Methamphetamines    | 1211.7 du; 242.9 lbs; 4.3 lts                 | 883.4 du; 110.8 lbs; 57.2 lts              |
| Barbiturates                     | 38.0 du; 0.3 grams; 50.0 mls                  | 48.0 du; 1.5 grams                         |
| Cocaine (All forms except Crack) | 11.0 du; 7.9 lbs                              | 30.8 du; 5.0 lbs                           |
| Crack Cocaine                    | 148.4 grams                                   | 1.0 du; 82.7 grams