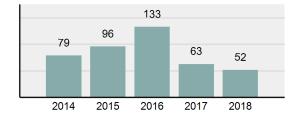

### Crime Rate\* per 100,000 population 5 Year Trend

### Total Group "A" Crime Offenses 5 Year Trend

Percent

Change

Offenses

Cleared

Percent

Cleared

Percent Of