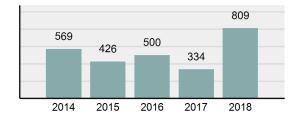

|
| • | Percent Cleared                                                                                                | 44.12%    |
| • | Group "A" Crime Rate per 100,000 population                                                                    | 11,801.57 |
| • | Summary based reporting crime rate per 100,000 populated is calculated for other state crime comparisons only. | 4,927.32  |

#### Arrest Overview

Offense Overview

| • | Arrest Total                       | 809      |
|---|------------------------------------|----------|
| • | % change from 2017                 | 142.22%  |
| • | Adult Arrest total                 | 711      |
| • | Juvenile Arrest total              | 98       |
| • | Arrest Rate per 100,000 population | 5,394.05 |

#### Total Offenses - 5 year trend





|                                             | Offer      | nses      | Arre  | ests     |
|---------------------------------------------|------------|-----------|-------|----------|
| Group "A" Offenses                          | # Reported | # Cleared | Adult | Juvenile |
| Murder                                      | 0          | 0         | 0     | 0        |
| Negligent Manslaughter                      | 0          | 0         | 0     | 0        |
| Rape                                        | 5          | 4         | 0     | 0        |
| Sodomy                                      | 1          | 1         | 1     | 0        |
| Sexual Assault w/Obj                        | 2          | 1         | 0     | 0        |
| Fondling                                    | 11         | 5