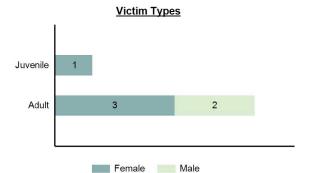

| 0      | 0        | 0      |
| <b>Ethnicity</b> |                      |        |          |        |
| Non-Hispanic     | o                    | 0      | 0        | 0      |
| Hispanic         | 0                    | 0      | o        | 0      |
| Unknown          | 1                    | 0      | 0        | 0      |

### Negligent Manslaughter Count - 5 Year Trend



| Top Relationships of Victim to Offender(s) |        |  |
|--------------------------------------------|--------|--|
| Stranger                                   | 28.57% |  |
| Child                                      | 28.57% |  |
| Spouse                                     | 14.29% |  |
| Relationship Unknown                       | 14.29% |  |
| In-law                                     | 14.29% |  |



Top Negligent Manslaughter Circumstances

Other Negligent Killing 83.33%

Gun-Cleaning Accident 16.67%

### Victim Count of Negligent Manslaughter by Age



### Non-Consensual Sex Offenses

- Any sexual act directed against another person, forcible and/or against that person's will; or not forcible or against the person's will where the victim is incapable of giving consent -

### Non-Consensual Sex Offenses Offenses Reported 1,927 Changes from 2017 14.91% Rate per 100,000\* 109.79 Total Arrests 351

| Top Locations of Non-Consensual Sex Offenses |        |  |
|----------------------------------------------|--------|--|
| Residence/Home                               | 73.85% |  |
| School/College                               | 4.46%  |  |
| Other/Unknown                                |