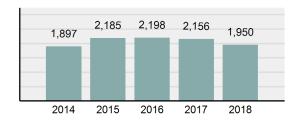

### Total Group "A" Crime Offenses 5 Year Trend

Percent

Change

Offenses

Cleared

Percent

Cleared

Percent Of