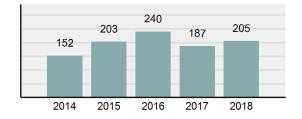

|
| • | Percent Cleared                                                                                                | 55.43%   |
| • | Group "A" Crime Rate per 100,000 population                                                                    | 4,976.34 |
| • | Summary based reporting crime rate per 100,000 populated is calculated for other state crime comparisons only. | 1,392.83 |

| Arrest |  |
|--------|--|
|        |  |

| • | Arrest Total                       | 205      |
|---|------------------------------------|----------|
| • | % change from 2017                 | 9.63%    |
| • | Adult Arrest total                 | 198      |
| • | Juvenile Arrest total              | 7        |
| • | Arrest Rate per 100,000 population | 2,772.14 |

### Total Offenses - 5 year trend





|                                             | Offenses   |           | Arrests |          |
|---------------------------------------------|------------|-----------|---------|----------|
| Group "A" Offenses                          | # Reported | # Cleared | Adult   | Juvenile |
| Murder                                      | 0          | 0         | 0       | 0        |
| Negligent Manslaughter                      | 1          | 0         | 0       | 0        |
| Rape                                        | 7          | 2         | 1       | 0        |
| Sodomy                                      | 1          | 0         | 0       | 0        |
| Sexual Assault w/Obj                        | 0          | 0         | 0       | 0        |
| Fondling