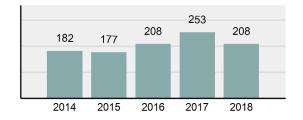

### Crime Rate\* per 100,000 population 5 Year Trend

### Total Group "A" Crime Offenses 5 Year Trend

Percent

Change

Offenses

Cleared

Percent

Cleared

Percent Of