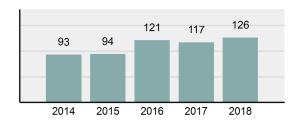

eared                                                                                                | 50.71%   |
| • | Group "A" Crime Rate per 100,000 population                                                                    | 4,782.41 |
| • | Summary based reporting crime rate per 100,000 populated is calculated for other state crime comparisons only. | 1,563.92 |

| Arrest | Overview |
|--------|----------|

Offense Overview

| • | Arrest Total                       | 126      |
|---|------------------------------------|----------|
| • | % change from 2017                 | 7.69%    |
| • | Adult Arrest total                 | 99       |
| • | Juvenile Arrest total              | 27       |
| • | Arrest Rate per 100,000 population | 2,855.85 |

### Total Offenses - 5 year trend





|                                             | Offenses   |           | Arrests |          |
|---------------------------------------------|------------|-----------|---------|----------|
| Group "A" Offenses                          | # Reported | # Cleared | Adult   | Juvenile |
| Murder                                      | 0          | 0         | 0       | 0        |
| Negligent Manslaughter                      | 0          | 0         | 0       | 0        |
| Rape                                        | 1          | 0         | 0       | 0        |
| Sodomy                                      | 0          | 0         | 0       | 0        |
| Sexual Assault w/Obj                        | 0          | 0         | 0       | 0        |
| Fondling