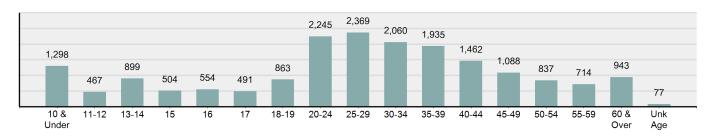

| 0.65%               |  |  |  |  |  |  |
| Sexual Assault w/Obj               | 0.62%               |  |  |  |  |  |  |
| Statutory Rape                     | 0.58%               |  |  |  |  |  |  |
| Murder                             | 0.16%               |  |  |  |  |  |  |
| Incest                             | 0.05%               |  |  |  |  |  |  |
| Negligent Manslaughter             | 0.03%               |  |  |  |  |  |  |

**Type of Weapons Used** 

### **Frequency of Crime by Month**



### Knife (445) Firearm (471) Others\* (1,823) Personal Weapons (11,758)

\*Others: Blunt Object, Motor Vehicle, Poison, Explosives, Fire/Incendiary Device, Drugs/Narcotics/Sleeping Pills, Asphyxiation, Others, Unknown



### Victims of Crimes Against Person by Age



<sup>\*\*</sup>Does not include 153 victims whose gender or age is unknown.

### 2018 Crimes Against Persons

### Victims by Age and Gender

|                   | victims by Age and Gender |                                |        |      |        |                               |               |                            |                   |                   |        |                   |                           |        |
|-------------------|---------------------------|--------------------------------|--------|------|--------|-------------------------------|---------------|----------------------------|-------------------|-------------------|--------|-------------------|---------------------------|--------|
| Age               | Murder                    | Negligent<br>Man-<br>slau