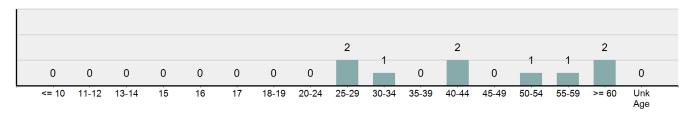

|        |      |        |
| Non Hispanic         | 8     | 0      | О    | 0      |
| Hispanic             | o     | 0      | О    | 0      |
| Unknown              | 0     | 0      | 0    | 0      |
| •                    | 0     | 0      | 0    |        |

## 20 19 15 9

2016

2017

2018

2014

2015

**Incest Count - 5 Year Trend** 

| Top Relationships of Victim to Offender(s) |        |  |  |
|--------------------------------------------|--------|--|--|
| Sibling                                    | 50.00% |  |  |
| Child                                      | 25.00% |  |  |
| Parent                                     | 25.00% |  |  |
|                                            |        |  |  |
|                                            |        |  |  |



## Victim Count by Age



## Statutory Rape

- Non-forcible sexual intercourse with a person who is under the statutory age of consent -

Statutory age of consent in Idaho is 18 years of age.

# Statutory Rape Offenses Reported 110 Changes from 2017 8.91% Rate per 100,000\* 6.27 Total Arrests 26

| Top Locations of Statutory Rape    |        |  |  |  |
|------------------------------------|--------|--|--|--|
| Residence/Home                     | 67.27% |  |  |  |
| Other/Unknown                      | 10.91% |  |  |  |
| Hotel/Motel/Etc.                   | 5.45%  |  |  |  |
| Parking/Drop Lot/Garage            | 4.55%  |  |  |  |
| Highway/Road/Alley/Street/Sidewalk | 4.55%  |  |  |  |

| Arrestee Information |                        |