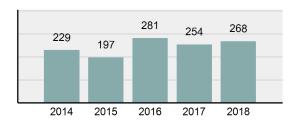

### Crime Rate\* per 100,000 population 5 Year Trend

### Total Group "A" Crime Offenses 5 Year Trend

Percent

Change

Offenses

Cleared

Percent

Cleared

Percent Of