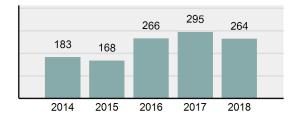

| 45.87%   |
| •    | Group "A" Crime Rate per 100,000 population                                                                    | 4,323.40 |
| •    | Summary based reporting crime rate per 100,000 populated is calculated for other state crime comparisons only. | 1,540.43 |
| rest | Overview                                                                                                       |          |

## Arr

| • | Arrest Total            | 264      |
|---|-------------------------|----------|
| • | % change from 2017      | -10.51%  |
| • | Adult Arrest total      | 259      |
| • | Juvenile Arrest total   | 5        |
| • | Arrest Rate per 100,000 | 2,246.81 |

### Total Offenses - 5 year trend





|                                             | Offenses   |           | Arrests |          |
|---------------------------------------------|------------|-----------|---------|----------|
| Group "A" Offenses                          | # Reported | # Cleared | Adult   | Juvenile |
| Murder                                      | 0          | 0         | 0       | 0        |
| Negligent Manslaughter                      | 0          | 0         | 0       | 0        |
| Rape                                        | 5          | 1         | 0       | 1        |
| Sodomy                                      | 0          | 0         | 0       | 0        |
| Sexual Assault w/Obj                        | 1          | 0         | 0       | 0        |
| Fondling