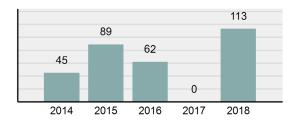

|
|                                                                                                                | % change from 2017 # of cleared offenses Percent Cleared Group "A" Crime Rate per 100,000 population Summary based reporting crime rate per 100,000 populated is calculated for other state crime |

#### **Arrest Overview**

Offense Overview

| • | Arrest Total            | 54       |
|---|-------------------------|----------|
| • | % change from 2017      | 0        |
| • | Adult Arrest total      | 51       |
| • | Juvenile Arrest total   | 3        |
| • | Arrest Rate per 100,000 | 1,393.55 |

### Total Offenses - 5 year trend





|                                             | Offenses   |           | Arrests |          |
|---------------------------------------------|------------|-----------|---------|----------|
| Group "A" Offenses                          | # Reported | # Cleared | Adult   | Juvenile |
| Murder                                      | 0          | 0         | 0       | 0        |
| Negligent Manslaughter                      | 0          | 0         | 0       | 0        |
| Rape                                        | 1          | 0         | 0       | 0        |
| Sodomy                                      | 1          | 0         | 0       | 0        |
| Sexual Assault w/Obj                        | 0          | 0         | 0       | 0        |
| Fondling