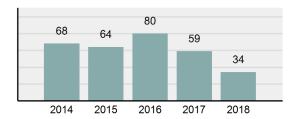

### Total Group "A" Crime Offenses 5 Year Trend

Percent

Change

Offenses

Cleared

Percent

Cleared

Percent Of