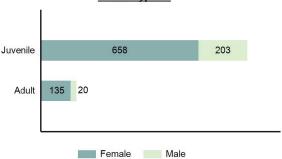

| 1      |

\*Others: Blunt Object, Motor Vehicle, Poison, Explosives, Fire/Incendiary

Device, Drugs/Narcotics/Sleeping Pills, Asphyxiation, Others, Unknown

### Fondling Count - 5 Year Trend

\*\*\*\*\*\*\*\*\*\*\*\*\*\*\*\*\*\*\*\*\*\*\*\*\*\*\*



| Top Relationships of Victim to Offer | nder(s)  |  |  |
|--------------------------------------|----------|--|--|
| ·                                    | idei (5) |  |  |
| Acquaintance                         | 21.50%   |  |  |
| Child                                | 12.68%   |  |  |
| Otherwise Known                      | 10.99%   |  |  |
| Other Family Member                  | 8.92%    |  |  |
| Relationship Unknown                 | 6.95%    |  |  |
|                                      |          |  |  |

### Victim Types\*\*



| Top Types Of Injury      |       |
|--------------------------|-------|
| Apparent Minor Injury    | 5.87% |
| Possible Internal Injury | 2.64% |
| Other Major Injury       | 0.20% |
| Apparent Broken Bones    | 0.10% |
|                          |       |
|                          |       |

### Victim Count of Fondling by Age



\*Population Base: 1,755,263
\*\*Does not include 6 victims whose gender or age is unknown.

## Kidnapping

- The unlawful seizure, transportation, and/or detention of a person against his/her will, or a minor without the consent of his/her parent(s) or legal guardian -

Although the object of a kidnapping may be to obtain money or property, kidnapping is a crime against persons. This offense includes not only kidnapping and abduction, but hostage taking as