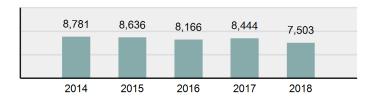

|----------------------|------|--------|------|----------|--|
|                      | Ad   | Adult  |      | Juvenile |  |
| <u>Race</u>          | Male | Female | Male | Female   |  |
| White                | 403  | 88     | 179  | 29       |  |
| Black                | 9    | 0      | 6    | 2        |  |
| Indian               | 14   | 5      | 6    | 2        |  |
| Asian                | 7    | 2      | 3    | 0        |  |
| Unknown              | 25   | 10     | 37   | 8        |  |
| <b>Ethnicity</b>     |      |        |      |          |  |
| Non-Hispanic         | 371  | 89     | 158  | 29       |  |
| Hispanic             | 61   | 8      | 31   | 4        |  |
| Unknown              | 26   | 8      | 42   | 8        |  |

### **Destruction Of Property Count - 5 Year Trend**



| Top Locations of Destruction Of Property |        |  |
|------------------------------------------|--------|--|
| Residence/Home                           | 51.71% |  |
| Highway/Road/Alley/Street/Sidewalk       | 11.90% |  |
| Parking/Drop Lot/Garage                  | 7.36%  |  |
| Commercial/Office Building               | 4.65%  |  |
| Field/Woods                              | 2.99%  |  |

| Top Value of Property Loss               |                     |  |  |  |
|------------------------------------------|---------------------|--|--|--|
| Percentage - 74.74%                      | Percentage - 74.74% |  |  |  |
| Automobiles                              | \$ 2,222,354.00     |  |  |  |
| Other                                    | \$ 1,399,391.00     |  |  |  |
| Vehicle Parts/Ac