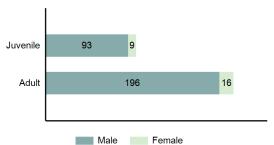

ctivity</u>                      | <u>Distribution</u> |
|--------------------------------------|---------------------|
| Possessing/Concealing                | 75.33%              |
| Using/Consuming                      | 18.86%              |
| Operating/Promoting/Assisting        | 3.21%               |
| Transporting/Transmitting/Importing  | 0.90%               |
| Buying/Receiving                     | 0.70%               |
| Distributing/Selling                 | 0.60%               |
| Cultivating/Manufacturing/Publishing | 0.30%               |
| Exploiting Children                  | 0.10%               |





\*Others: Blunt Object, Motor Vehicle, Poison, Explosives, Fire/Incendiary Device, Drugs/Narcotics/Sleeping Pills, Asphyxiation, Other

### **Arrestee Age Distribution**



### Weapons Law Violations Arrests By Age in 2018



## **Animal Cruelty**

### - Committing cruelty to animals -

## Animal Cruelty Offenses Reported 10 Changes from 2017 400% Rate per 100,000\* 0.57 Total Arrests 1

| Arrestee Information |      |        |      |        |  |  |  |  |
|----------------------|------|--------|------|--------|--|--|--|--|
|                      | Ad   | ult    | Juve | enile  |  |  |  |  |
| <u>Race</u>          | Male | Female | Male | Female |  |  |  |  |
| White                | 0    | 1      | 0    | 0      |  |  |  |  |
| Black                | 0    | 0      | 0    | 0      |  |  |  |  |
| Indian               | 0    | 0      | 0    | 0      |  |  |  |  |
| Asian                | 0    | 0      | 0    | 0      |  |  |  |  |
| Unknown              | 0