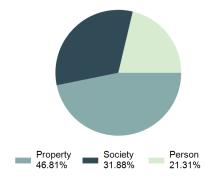

nses are reportable.

State statutes must be very specific in defining crimes so that persons facing prosecution will know the exact charges being placed against them. For reporting purposes, crime classifications are generically defined to provide a common denominator for which crime data can be uniformly measured by local, state, and federal law enforcement agencies. Therefore, nonconforming offenses outlined under Idaho state statutes should be reported according to the NIBRS definitions.

| Group "A" Offenses |          |  |  |  |  |  |  |
|--------------------|----------|--|--|--|--|--|--|
| Offenses Reported  | 88,269   |  |  |  |  |  |  |
| Changes from 2017  | 0.54%    |  |  |  |  |  |  |
| Rate per 100,000*  | 5,028.82 |  |  |  |  |  |  |

### 2018 Group "A" Offenses by Category



### Crime Rate\* per 100,000 population 5 Year Trend



### Total Group "A" Crime Offenses 5 Year Trend



Percent

Change

Offenses

Cleared

Percent

Cleared

Percent Of

Category

Rate Per

100,000\*

Reported in

2018

167

7,503

1,037

5.121

218

69

0

545

41,322

13,901

13,006

0

237

33

954

10

28.141

88.269

180

988

152

42

3

541

44,191

12,684

11,564

1

241

41

913

25,446

87,795

2

4.729

8.444

Offense

Arson

**Destruction Of Property** 

Counterfeiting/Forgery

Fraud Offenses

Embezzlement

**Bribery** 

Extortion/Blackmail

**Stolen Property Offenses** 

**Drug/Narcotic Violations** 

**Gambling Offenses** 

**Prostitution Offenses** 

**Animal Cruelty** 

Weapons Law Violations

**Crimes Against Society Total** 

Total Group "A" Offenses

**Drug Equipmen