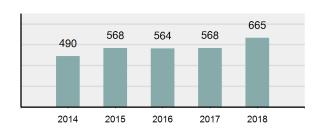

yxiation, Others, Unknown

| Arrestee Information |      |        |      |        |
|----------------------|------|--------|------|--------|
|                      | Ad   | ult    | Juve | enile  |
| Race                 | Male | Female | Male | Female |
| White                | 79   | 1      | 22   | 0      |
| Black                | 3    | 0      | 1    | 0      |
| Indian               | o    | 0      | o    | 0      |
| Asian                | 2    | 0      | 0    | 0      |
| Unknown              | 4    | 0      | 0    | 0      |
| Ethnicity            |      |        |      |        |
| Non-Hispanic         | 73   | 1      | 20   | 0      |
| Hispanic             | 10   | 0      | 2    | 0      |
| Unknown              | 5    | 0      | 1    | 0      |

### Rape Count - 5 Year Trend



| Top Relationships of Victim to Offender(s) |                                                               |  |
|--------------------------------------------|---------------------------------------------------------------|--|
| Acquaintance                               | 33.23%                                                        |  |
| Boyfriend/Girlfriend                       | 15.40%                                                        |  |
| Friend                                     | 10.37%                                                        |  |
| Relationship Unknown                       | 8.69%                                                         |  |
| Otherwise Known                            | 7.47%                                                         |  |