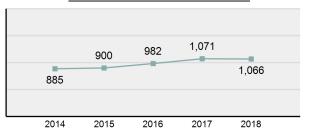

### **Table of Contents**

| ************************************       | ******* |
|--------------------------------------------|---------|
|                                            | Page    |
| Statewide Arrest Profile                   |         |
| Arrest Totals/Trends                       | 69-72   |
| Adult/Juvenile Arrests                     | 73-77   |
| Hate Crime In Idaho                        | 79-81   |
| Law Enforcement Officers Assaulted         | 83-85   |
| Idaho Reporting Agency/County Information  |         |
| Crime Reporting Population Base            | 87      |
| Crime Rates                                | 88-98   |
| Jurisdictional Reporting 2018 Crime Report | 99-242  |
| Arrest Rates                               | 243-250 |
| Law Enforcement Employee Information       | 252-258 |
| Appendix                                   | 260-262 |