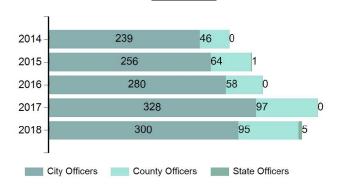

### **Facts At A Glance**

| Group "A" Offenses     | ♦ 88,269 total Group "A" offenses reported.                                                                                                                                                                                                                             |
|------------------------|-------------------------------------------------------------------------------------------------------------------------------------------------------------------------------------------------------------------------------------------------------------------------|
|                        | ♦ 0.54% increase from 2017 Group "A" offenses.                                                                                                                                                                                                                          |
| Crime Rate             | <ul> <li>5,028.82 per 100,000 inhabitants based on Group "A" Offenses.</li> <li>1.87% decrease from 2017 NIBRS crime rate.</li> <li>1,738.60 per 100,000 inhabitants based on Part 1 offenses.<br/>(utilized for comparison purposes with non-NIBRS states).</li> </ul> |
| Violent Crime          | 4,131 total violent crime offenses reported.                                                                                                                                                                                                                            |
|                        | <ul> <li>1.95% increase from 2017 violent crime offenses.</li> <li>0.80% decrease from 2017 aggravated assault offenses, which accounts for 72.43% of the violent crime.</li> </ul>                                                                                     |
| Crime Against Persons  | <ul> <li>18,806 total crime against persons reported.</li> <li>3.57% increase from 2017 crime against persons</li> <li>1.17% increase from 2017 simple assault offenses, which accounts for 63.71% of the crime against persons.</li> </ul>                             |
| Officers Assaulted     | <ul> <li>No law enforcement officers killed in the line of duty.</li> <li>400 total reported officers assaulted.</li> <li>5.88% decrease from 2017 assault on law enforcement officers.</li> </ul>                                                                      |
| Hate Crime             | <ul> <li>♦ 26 total hate crimes reported.</li> <li>♦ 49.02% decrease from 2017 hate crimes.</li> </ul>                                                                                                                                                                  |
| Crimes Against Society | <ul> <li>28,141 total crimes against society reported.</li> <li>10.59% increase from 2017 crimes against society.</li> <li>9.59% increase from 2017 drug/narcotic violations offenses, which accounts for 49.40% of the crimes against society.</li> </ul>              |
| Property Crime         | <ul> <li>41,322 total crimes against property reported.</li> <li>6.49% decrease from 2017 crimes against property.</li> <li>7.19% decrease from 2017 larceny/theft offenses, which accounts for 46.98% of the crimes against property.</li> </ul>                       |