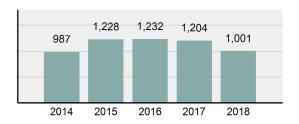

### Crime Rate\* per 100,000 population 5 Year Trend

### Total Group "A" Crime Offenses 5 Year Trend

Percent

Change

Offenses

Cleared

Percent

Cleared

Percent Of