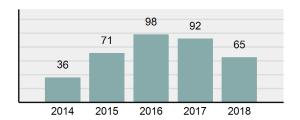

|         |
|---|----------------------------------------------------------------------------------------------------------------|---------|
| • | Summary based reporting crime rate per 100,000 populated is calculated for other state crime comparisons only. | 1,597.3 |
|   |                                                                                                                |         |

#### **Arrest Overview**

Offense Overview

| • | Arrest Total                       | 65       |
|---|------------------------------------|----------|
| • | % change from 2017                 | -29.35%  |
| • | Adult Arrest total                 | 62       |
| • | Juvenile Arrest total              | 3        |
| • | Arrest Rate per 100,000 population | 2,414.56 |







|                                             | Offer      | nses      | Arre  | ests     |
|---------------------------------------------|------------|-----------|-------|----------|
| Group "A" Offenses                          | # Reported | # Cleared | Adult | Juvenile |
| Murder                                      | 0          | 0         | 0     | 0        |
| Negligent Manslaughter                      | 0          | 0         | 0     | 0        |
| Rape                                        | 1          | 1         | 1     | 0        |
| Sodomy                                      | 0          | 0         | 0     | 0        |
| Sexual Assault w/Obj                        | 0          | 0         | 0     | 0        |
| Fondling                                    | 0          | 0