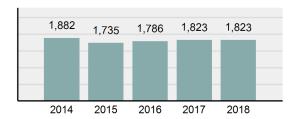

### Crime Rate\* per 100,000 population 5 Year Trend

### Total Group "A" Crime Offenses 5 Year Trend

Percent

Change

Offenses

Cleared

Percent

Cleared

Percent Of