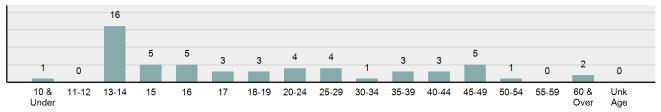

|  |

## 210 208 241 237 161

2016

2017

2018

2014

2015

Pornography/Obscene Material Count 5 Year Trend

| Activity                             | <b>Distribution</b> |
|--------------------------------------|---------------------|
| Possessing/Concealing                | 32.71%              |
| Exploiting Children                  | 21.81%              |
| Distributing/Selling                 | 20.25%              |
| Cultivating/Manufacturing/Publishing | 15.58%              |
| Transporting/Transmitting/Importing  | 3.12%               |
| Using/Consuming                      | 2.49%               |
| Operating/Promoting/Assisting        | 2.49%               |
| Buying/Receiving                     | 1.56%               |





## Pornography/Obscene Material Arrests By Age in 2018



## **Prostitution Offenses**

#### - To unlawfully engage in or promote sexual activities for profit -

These offenses are categorized under two types of criminal activity: 1) Prostitution, which is to unlawfully engage in sexual relations for profit. 2) Assisting/promoting prostitution, which is defined as to solicit customers or transport persons for prostitution purposes; to own, manage, or operate a dwelling or other establishment for the purpose of providing a place where prostitution is performed; or to otherwise assist or promote prostitution.

## **Prostitution Offenses**

Offenses Reported 33 Changes from 2017 -19.51% Rate per 100,000\* 1.88 **Total Arrests** 11

## **Prostitution Offenses Count 5 Year Trend**



| Arrestee Information |                |        |      |        |