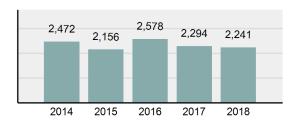

---|
| • | Group "A" Crime Rate per 100,000 population                                                                    | 6,801.42 |
| • | Summary based reporting crime rate per 100,000 populated is calculated for other state crime comparisons only. | 3,241.37 |
|   |                                                                                                                |          |

#### **Arrest Overview**

Offense Overview

| • | Arrest Total                       | 1,755    |
|---|------------------------------------|----------|
| • | % change from 2017                 | -10.46%  |
| • | Adult Arrest total                 | 1,617    |
| • | Juvenile Arrest total              | 138      |
| • | Arrest Rate per 100,000 population | 5,326.41 |

### Total Offenses - 5 year trend



|   | 1,767 |       |       | 1,960 | 1,755 |  |
|---|-------|-------|-------|-------|-------|--|
| - |       | 1,032 | 1,251 |       |       |  |
|   |       |       |       |       |       |  |
|   |       |       |       |       |       |  |
|   | 2014  | 2015  | 2016  | 2017  | 2018  |  |

|                                             | Offenses   |           | Arre  | ests     |
|---------------------------------------------|------------|-----------|-------|----------|
| Group "A" Offenses                          | # Reported | # Cleared | Adult | Juvenile |
| Murder                                      | 0          | 0         | 0     | 0        |
| Negligent Manslaughter                      | 1          | 1         | 1     | 0        |
| Rape