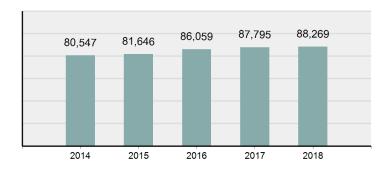

| Group "A" Offenses |          |  |  |  |  |  |  |
|--------------------|----------|--|--|--|--|--|--|
| Offenses Reported  | 88,269   |  |  |  |  |  |  |
| Changes from 2017  | 0.54%    |  |  |  |  |  |  |
| Rate per 100,000*  | 5,028.82 |  |  |  |  |  |  |

### Total Group "A" Crime Offenses 5 Year Trend

Percent

Change

Offenses

Cleared

Percent

Cleared

Percent Of

1

241

41

913

25,446

87,795

2

4.729