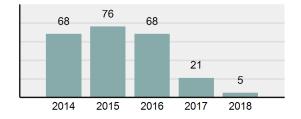

| 0       |
| • | Arrest Rate per 100,000 | 286.04  |

#### Offenses Arrests # Reported # Cleared Group "A" Offenses Adult Juvenile Murder Negligent Manslaughter Rape Sodomy Sexual Assault w/Obj Fondling Aggravated Assault Simple Assault Intimidation Kidnapping Incest Statutory Rape Human Trafficking, Commercial Sex Acts Human Trafficking, Involuntary Servitude Robbery Burglary/Breaking and Entering Larceny/Theft Offenses Motor Vehicle Theft **Destruction Of Property** Counterfeiting/Forgery Fraud Offenses Embezzlement Extortion/Blackmail Bribery Stolen Property Offenses Drug/Narcotic Violations Drug Equipment Violations Gambling Offenses Pornography/Obscene Material **Prostitution Offenses** Weapons Law Violations **Animal Cruelty** Total Group "A"

#### Total Offenses - 5 year trend





|                                      | Arrests |          |
|--------------------------------------|---------|----------|
| Group "B" Arrests                    | Adult   | Juvenile |
| Bad Checks                           | 0       | 0        |
| Curfew/Loitering/Vagrancy Violations | 0       | 0        |
| Disorderly Conduct                   | 0       | 0        |
| DUI                                  | 4       | 0        |
| Drunkenness                          | 0       | 0        |
| Family Offenses, Nonviolent          | 0       | 0        |
| Liquor Law Violations                | 0       | 0        |
| Peeping Tom                          | 0       | 0        |
| Trespass of Real Property            | 0       | 0        |
| All Other Offenses                   | 1       | 0