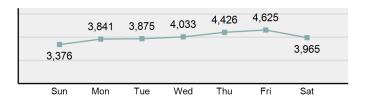

|
| Drug Equipment Violations         | 46.22               |
| Weapons Law Violations            | 3.39                |
| Pornography/Obscene Material      | 0.84                |
| Prostitution Offenses             | 0.12                |
| Animal Cruelty                    | 0.04                |
| Gambling Offenses                 | 0.00                |

| <b>Top Society Crime Locations</b> |        |
|------------------------------------|--------|
| Highway/Road/Alley/Street/Sidewalk | 56.62% |
| Residence/Home                     | 19.22% |
| Parking/Drop Lot/Garage            | 4.57%  |
| School/College                     | 2.83%  |
| Hotel/Motel/Etc.                   | 2.18%  |
|                                    |        |

## Crime Against Society by Day of Week



### Arrests By Age in 2018



## **Drug/Narcotic Violations**

- The unlawful cultivation, manufacture, distribution, sale, purchase, use, possession, transportation, or importation of any controlled drug or narcotic substance -

## Drug/Narcotic Violations Offenses Reported 13,901 Changes from 2017 9.59% Rate per 100,000\* 791.96 Total Arrests 11,451

| Arrestee Information |       |        |          |        |  |
|----------------------|-------|--------|----------|--------|--|
|                      | Adult |        | Juvenile |        |  |
| <u>Race</u>          | Male  | Female | Male     | Female |  |
| White                | 5,657 | 2,559  | 586      | 297    |  |
| Black                | 205   | 45     | 19       | 12     |  |
| Indian               | 108   | 69     | 11       |