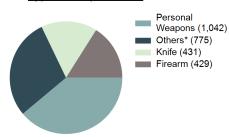

|                                      | Arre  | ests     |
|--------------------------------------|-------|----------|
| Group "B" Arrests                    | Adult | Juvenile |
| Bad Checks                           | 0     | 0        |
| Curfew/Loitering/Vagrancy Violations | 0     | 0        |
| Disorderly Conduct                   | 2     | 0        |
| DUI                                  | 6     | 0        |
| Drunkenness                          | 0     | 0        |
| Family Offenses, Nonviolent          | 1     | 0        |
| Liquor Law Violations                | 0     | 0        |
| Peeping Tom                          | 0     | 0        |
| Trespass of Real Property            | 0     | 0        |
| All Other Offenses                   | 3     | 1        |
| Total Group "B"                      | 12    | 1        |

### Total Offenses - 5 year trend

|                                          | Offenses   |           | Arrests |          |
|------------------------------------------|------------|-----------|---------|----------|
| Group "A" Offenses                       | # Reported | # Cleared | Adult   | Juvenile |
| Murder                                   | 0          | 0         | 0       | 0        |
| Negligent Manslaughter                   | 0          | 0         | 0       | 0        |
| Rape                                     | 0          | 0         | 0       | 0        |
| Sodomy                                   | 0          | 0         | 0       | 0        |
| Sexual Assault w/Obj                     | 0          | 0         | 0       | 0        |
| Fondling                                 | 0          | 0         | 0       | 0        |
| Aggravated Assault                       | 4          | 3         | 3       | 0        |
| Simple Assault                           | 13         | 10        | 8       | 2        |
| Intimidation                             | 0          | 0         | 0       | 0        |
| Kidnapping                               | 0          | 0         | 0       | 0        |
| Incest                                   | 0          | 0         | 0       | 0        |
| Statutory Rape                           | 0          | 0         | 0       | 0        |
| Human Trafficking, Commercial Sex Acts   | 0          | 0         | 0       | 0        |
| Human Trafficking, Involuntary Servitude | 0          | 0         | 0       | 0        |
| Robbery                                  | 0          | 0         | 0       | 0        |
| Burglary/Breaking and Entering           | 4          | 0         | 0       | 0        |
| Larceny/Theft Offenses                   | 18         | 13        | 11      | 2        |
| Motor Vehicle Theft                      | 1          | 0         | 0       | 0        |
| Arson                                    | 0          | 0         | 0       | 0        |
| Destruction Of Property                  | 0          | 0         | 0       | 0        |
| Counterfeiting/Forgery                   | 1          | 1         | 1       | 0        |
| Fraud Offenses                           | 0          | 0         | 0       | 0        |
| Embezzlement                             | 0          | 0         | 0       | 0        |
| Extortion/Blackmail                      | 0          | 0         | 0       | 0        |
| Bribery                                  | 0          | 0         | 0       | 0        |
| Stolen Property Offenses                 | 0          | 0         | 0       | 0        |
| Drug/Narcotic Violations                 | 47         | 47        | 52      | 6        |
| Drug Equipment Violations                | 39         | 39        | 4       | 0        |
| Gambling Offenses                        | 0          | 0         | 0       | 0        |
| Pornography/Obscene Material             | 0          | 0         | 0       | 0        |
| Prostitution Offenses                    | 0          | 0         | 0       | 0        |
| Weapons Law Violations                   | 0          | 0         | 0       | 0        |
| Animal Cruelty                           | 0          | 0         | 0       | 0        |
| Total Group "A"                          | 127        | 113       | 79      | 10       |

|                 | Police Department |                  |          |  |  |
|-----------------|-------------------|------------------|----------|--|--|
| Agency          | Rate              | Agency           | Rate     |  |  |
| PONDERAY        | 23,387.10         | SHELLEY          | 4,782.41 |  |  |
| CHUBBUCK        | 11,801.57         | EMMETT           | 4,613.59 |  |  |
| GARDEN CITY     | 11,567.57         | RUPERT           | 4,602.22 |  |  |
| KELLOGG         | 9,739.63          | SODA SPRINGS     | 4,479.58 |  |  |
| IDAHO CITY      | 9,070.80          | SHOSHONE         | 4,451.83 |  |  |
| PAYETTE         | 8,411.84          | WEISER           | 4,412.04 |  |  |
| BLACKFOOT       | 8,404.70          | MERIDIAN         | 4,406.69 |  |  |
| POCATELLO       | 8,198.20          | ASHTON           | 4,360.19 |  |  |
| MCCALL          | 8,174.63          | WENDELL          | 4,271.92 |  |  |
| TWIN FALLS      | 7,521.84          | RIGBY            | 4,219.82 |  |  |
| CALDWELL        | 7,404.89          | GRANGEVILLE      | 3,819.44 |  |  |
| PRIEST RIVER    | 7,189.90          | ABERDEEN         | 3,808.54 |  |  |
| MOUNTAIN HOME   | 7,032.35          | OROFINO          | 3,443.71 |  |  |
| NAMPA           | 6,895.14          | SALMON           | 3,416.05 |  |  |
| LEWISTON        | 6,801.42          | MOSCOW           | 3,374.25 |  |  |
| COEUR D ALENE   | 6,536.30          | RATHDRUM         | 3,208.74 |  |  |
| PARMA           | 6,358.93          | KETCHUM          | 3,103.57 |  |  |
| SANDPOINT       | 6,199.46          | CHALLIS          | 3,027.44 |  |  |
| MONTPELIER      | 6,197.85          | HEYBURN          | 2,645.66 |  |  |
| BUHL            | 6,092.29          | FILER            | 2,381.80 |  |  |
| BOISE           | 5,863.08          | WILDER           | 2,288.33 |  |  |
| IDAHO FALLS     | 5,465.34          | ST. ANTHONY      | 2,171.46 |  |  |
| POST FALLS      | 5,339.15          | SUN VALLEY       | 2,079.00 |  |  |
| JEROME          | 5,205.32          | HAGERMAN         | 1,956.27 |  |  |
| FRUITLAND       | 5,162.02          | COTTONWOOD       | 1,943.84 |  |  |
| GOODING         | 5,155.84          | PRESTON          | 1,737.20 |  |  |
| KIMBERLY-HANSEN | 5,072.28          | REXBURG          | 1,727.79 |  |  |
| AMERICAN FALLS  | 4,961.20          | MIDDLETON        | 1,661.94 |  |  |
| HOMEDALE        | 4,952.74          | HAILEY           | 1,655.87 |  |  |
| OSBURN          | 4,884.49          | BELLEVUE MARSHAL | 1,435.81 |  |  |
| BONNERS FERRY   | 4,851.03          | PINEHURST        | 1,138.52 |  |  |
| SPIRIT LAKE     | 4,836.00          |                  |          |  |  |

<sup>\*</sup>Population figures are furnished by the U.S. Census Bureau