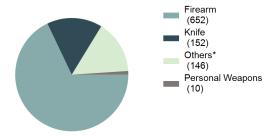

### **Crime Clock**

Crime Against Persons Every 27.9 minutes

> **Murder** Every 11.8 days

**Rape** Every 13.2 hours

Non-consensual Sex Offenses (excluding Rape) Every 6.9 hours

> Aggravated Assault Every 2.9 hours

Simple Assault Every 43.9 minutes

**Intimidation** Every 5.7 hours

Kidnapping/Abduction Every 1.7 days

Consensual Sex Offenses Every 3.1 days

Human Trafficking, Commercial Sex Acts

Human Trafficking, Involuntary Servitude Crime Against Society Every 18.7 minutes

**Drug/Narcotic Offenses**Every 37.8 minutes

**Drug Equipment Offenses**Every 40.4 minutes

**Gambling Offenses** 

Pornography Offenses Every 1.5 days

Prostitution Offenses Every 11.1 days

Weapons Law Violation Every 9.2 hours

**Animal Cruelty** Every 1.2 months

Crime Against Property
Every 12.7 minutes

Robbery Every 1.8 days

Burglary/B&E Every 1.7 hours

Larceny/Theft Every 27.1 minutes

Motor Vehicle Theft Every 4.4 hours

**Arson** Every 2.2 days

**Destruction of Property** Every 1.2 hours

Counterfeiting/Forgery Every 8.4 hours

> Fraud Offenses Every 1.7 hours

Embezzlement Every 1.7 days

Extortion/Blackmail Every 5.3 days

Bribery

Stolen Property Every 16.1 hours

The crime clock should be viewed with care. Being the most aggregate representation of th UCR data, it is designed to convey the annual reported crime experience by showing the relative frequency of occurrence of the Group "A" offenses. This mode of display should not be taken to imply a regularity in the commission of the offenses, rather, it represents the annual ratio of crime to fixed time intervals.