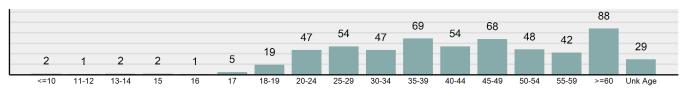

| 37.06% |
| Residence/Home                            | 24.95% |
| Parking/Drop Lot/Garage                   | 5.69%  |
| Specialty Store                           | 4.77%  |
| Hotel/Motel/Etc.                          | 4.04%  |

| Top Value of Property Loss   |               |
|------------------------------|---------------|
| Percentage - 75.36%          |               |
| Automobiles                  | \$ 104,857.00 |
| Other                        | \$ 30,999.00  |
| Money                        | \$ 28,730.00  |
| Jewelry/Precious Metals/Gems | \$ 25,773.00  |
| Tools                        | \$ 21,825.00  |



\*Others: Religious Organization, Government, Others, Unknown



### Estimated Recovered Value (in \$ 1,000s)



### Victim Count of Stolen Property Offenses by Age



# Crimes Against Society



Malad, ID Submitted by Gary Walker

## **Statewide Profile**

#### Data counts represent the number of offenses within a reported incident

'Crimes Against Society' represent society's prohibition against engaging in certain types of activity. For reporting purposes under the UCR/NIBRS rules and guidelines, all victims of crimes against society are classified as 'society' victims. Individual data on persons directly and/or indirectly affected by a crime against society, such as pornography, are not collected.

| Crimes Against So | ociety  |
|-------------------|---------|
| Offenses Reported | 28,141  |
| Changes from 2017 | 10.59%  |
| Rate per 100,000* | 1,603.2 |
| Total Arrests     | 15,108  |

| Type Of Criminal Activity            |