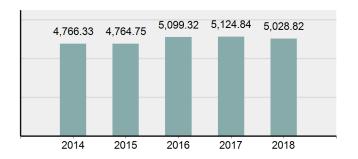

| Group "A" Offenses |          |  |  |  |  |  |  |
|--------------------|----------|--|--|--|--|--|--|
| Offenses Reported  | 88,269   |  |  |  |  |  |  |
| Changes from 2017  | 0.54%    |  |  |  |  |  |  |
| Rate per 100,000*  | 5,028.82 |  |  |  |  |  |  |

### Crime Rate\* per 100,000 population 5 Year Trend