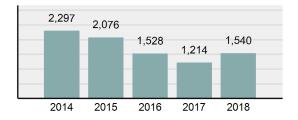

| 38.36%   |  |
| •                | Group "A" Crime Rate per 100,000 population                                                                    | 3,441.93 |  |
| •                | Summary based reporting crime rate per 100,000 populated is calculated for other state crime comparisons only. | 1,168.96 |  |

| Arrest | Overview |
|--------|----------|

| • | Arrest Total                       | 1,540    |
|---|------------------------------------|----------|
| • | % change from 2017                 | 26.85%   |
| • | Adult Arrest total                 | 1,369    |
| • | Juvenile Arrest total              | 171      |
| • | Arrest Rate per 100,000 population | 2,778.08 |

### Total Offenses - 5 year trend





|                                             | Offer      | nses      | Arre  | ests     |
|---------------------------------------------|------------|-----------|-------|----------|
| Group "A" Offenses                          | # Reported | # Cleared | Adult | Juvenile |
| Murder                                      | 1          | 1         | 0     | 0        |
| Negligent Manslaughter                      | 0          | 0         | 0     | 0        |
| Rape                                        | 13         | 3         | 0     | 0        |
| Sodomy                                      | 0          | 0         | 0     | 0        |
| Sexual Assault w/Obj                        | 2          | 1         | 0     | 0        |
| Fondling                                    | 37         | 9