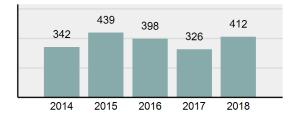

### Total Group "A" Crime Offenses 5 Year Trend

Percent

Change

Offenses

Cleared

Percent

Cleared

Percent Of