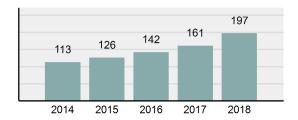

### Crime Rate\* per 100,000 population 5 Year Trend

### Total Group "A" Crime Offenses 5 Year Trend

Percent

Change

Offenses

Cleared

Percent

Cleared

Percent Of