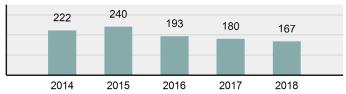

|      |          |  |
|----------------------|------|--------|------|----------|--|
|                      | Ad   | Adult  |      | Juvenile |  |
| Race_                | Male | Female | Male | Female   |  |
| White                | 21   | 2      | 17   | 4        |  |
| Black                | 1    | 0      | 0    | 0        |  |
| Indian               | 1    | 0      | 0    | 0        |  |
| Asian                | 0    | 0      | 0    | 0        |  |
| Unknown              | 2    | 1      | 8    | 0        |  |
| <b>Ethnicity</b>     |      |        |      |          |  |
| Non-Hispanic         | 22   | 2      | 17   | 4        |  |
| Hispanic             | 2    | 0      | 0    | 0        |  |
| Unknown              | 1    | 1      | 8    | 0        |  |

## Arson Count - 5 Year Trend



| Top Locations of Arson             |        |  |
|------------------------------------|--------|--|
| Residence/Home                     | 40.12% |  |
| Field/Woods                        | 17.37% |  |
| Highway/Road/Alley/Street/Sidewalk | 10.18% |  |
| School/College                     | 7.78%  |  |
| Commercial/Office Building         | 5.39%  |  |

| Top Value of Property Loss               |               |  |  |  |
|------------------------------------------|---------------|--|--|--|
| Percentage - 83.13%                      |               |  |  |  |
| Other                                    | \$ 282,844.00 |  |  |  |
| Automobiles                              | \$ 168,006.00 |  |  |  |
| Recreational Vehicles                    | \$ 135,200.00 |  |  |  |
| Trucks