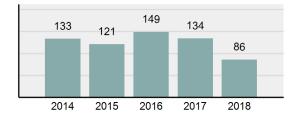

### Crime Rate\* per 100,000 population 5 Year Trend

### Total Group "A" Crime Offenses 5 Year Trend

Percent

Change

Offenses

Cleared

Percent

Cleared

Percent Of