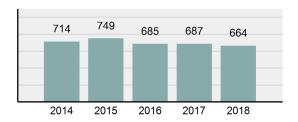

eared                                                                                                | 62.8%    |
| • | Group "A" Crime Rate per 100,000 population                                                                    | 2,364.93 |
| • | Summary based reporting crime rate per 100,000 populated is calculated for other state crime comparisons only. | 755.07   |

| Arrest Overview |  |
|-----------------|--|

Offense Overview

| • | Arrest Total                       | 560      |
|---|------------------------------------|----------|
| • | % change from 2017                 | 4.09%    |
| • | Adult Arrest total                 | 519      |
| • | Juvenile Arrest total              | 41       |
| • | Arrest Rate per 100,000 population | 1,994.52 |

### Total Offenses - 5 year trend





|                                             | Offer      | nses      | Arre  | ests     |
|---------------------------------------------|------------|-----------|-------|----------|
| Group "A" Offenses                          | # Reported | # Cleared | Adult | Juvenile |
| Murder                                      | 1          | 1         | 1     | 0        |
| Negligent Manslaughter                      | 0          | 0         | 0     | 0        |
| Rape                                        | 5          | 3         | 1     | 0        |
| Sodomy                                      | 0          | 0         | 0     | 0        |
| Sexual Assault w/Obj                        | 0          | 0         | 0     | 0        |
| Fondling                                    | 18         |