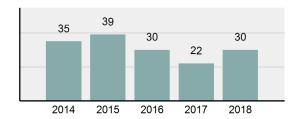

### Crime Rate\* per 100,000 population 5 Year Trend

### Total Group "A" Crime Offenses 5 Year Trend

Percent

Change

Offenses

Cleared

Percent

Cleared

Percent Of