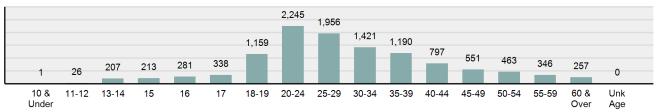

2017 2018

### **Drug/Narcotic Violations Count 5 Year Trend**



| <u>Activity</u>                      | <u>Distribution</u> |
|--------------------------------------|---------------------|
| Possessing/Concealing                | 74.14%              |
| Using/Consuming                      | 17.44%              |
| Distributing/Selling                 | 4.23%               |
| Transporting/Transmitting/Importing  | 2.48%               |
| Buying/Receiving                     | 1.15%               |
| Cultivating/Manufacturing/Publishing | 0.35%               |
| Operating/Promoting/Assisting        | 0.18%               |
| Exploiting Children                  | 0.03%               |

### **Juvenile Arrests Count 5 Year Trend**



## **Drug/Narcotic Violations Arrests By Age in 2018**



## Usage of Drugs and/or Alcohol

## Drug/Alcohol Usage in 2018

28.67% of the total Group "A" offenses reported in 2018 indicated drug and/or alcohol usage during the commission of a crime.

10.3% increase from last years suspected drug and/or alcohol usage during the commission of Group "A" offenses.



## Reported Group "A" Incidents in which the Offender(s) was Suspected of Using Drugs and/or alcohol in the Commission of the Crime

| Cuana II A II Offenses                   | Suspected of Using Alcohol | Suspected of Using Drugs | Suspected of Using<br>Drugs and Alcohol | Total Incidents of<br>Suspected Usage | Suspected Usage % |
|------------------------------------------|----------------------------|--------------------------|-----------------------------------------|-------------