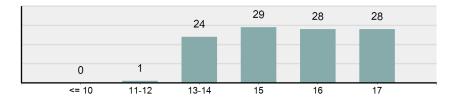

Juve           Male         Female         Male           23         0         1           1         0         0           0         0         0           0         0         0           1         0         0           24         0         1           0         0         0           0         0         0 |

### **Statutory Rape Count - 5 Year Trend**



| Top Relationships of Victim to Offender(s) |        |  |
|--------------------------------------------|--------|--|
| Boyfriend/Girlfriend                       | 34.75% |  |
| Acquaintance                               | 27.97% |  |
| Friend                                     | 11.86% |  |
| Relationship Unknown                       | 8.47%  |  |
| Otherwise Known                            | 5.08%  |  |



## Victim Count by Age



# Crimes Against Property



Boise Train Depot, Boise Submitted by Michelle Clifford

## **Statewide Profile**

## Data counts represent the number of offenses within a reported incident

# Crimes Against Property Offenses Reported 41,322 Changes from 2017 -6.49% Rate per 100,000\* 2,354.18 Total Arrests 6,929

| Crimes Against Property by     | , calogo. j         |
|--------------------------------|---------------------|
| Offenses                       | <u>Distribution</u> |
| Larceny/Theft Offenses         | 46.98%              |
| Destruction Of Property Fraud  | 18.16%              |
| Offenses                       | 12.39%              |
| Burglary/Breaking and Entering | 12.18%              |
| Motor Vehicle Theft            | 4.87%               |
| Counterfeiting/Forgery