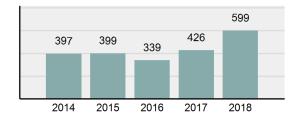

### Crime Rate\* per 100,000 population 5 Year Trend

### Total Group "A" Crime Offenses 5 Year Trend

Percent

Change

Offenses

Cleared

Percent

Cleared

Percent Of