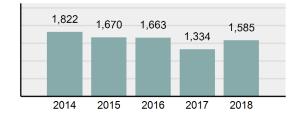

### Crime Rate\* per 100,000 population 5 Year Trend

### Total Group "A" Crime Offenses 5 Year Trend

Percent

Change

Offenses

Cleared

Percent

Cleared

Percent Of