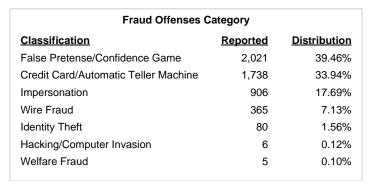

-|--|
| Residence/Home                  | 39.43% |  |  |
| Other/Unknown                   | 13.42% |  |  |
| Bank/Savings and Loan           | 8.87%  |  |  |
| Department/Discount Store       | 8.57%  |  |  |
| Specialty Store                 | 5.37%  |  |  |

| Top Value of Property Loss |                  |  |  |  |
|----------------------------|------------------|--|--|--|
| Percentage - 100.07%       |                  |  |  |  |
| Money                      | \$ 12,166,725.00 |  |  |  |
| Merchandise                | \$ 343,714.00    |  |  |  |
| Negotiable Instruments     | \$ 309,584.00    |  |  |  |
| Other                      | \$ 277,434.00    |  |  |  |
| Automobiles                | \$ 245,938.00    |  |  |  |



\*Others: Religious Organization, Government, Others, Unknown



#### Estimated Value of Stolen (in \$ 1,000s)



#### Estimated Value of Recovered (in \$ 1,000s)



### Victim Count of Fraud Offenses by Age



## **Embezzlement**

- The unlawful misappropriation by an offender to his/her own use or purpose of money, property, or some other thing of value entrusted in his/her care, custody, or control -

| Embezzlement      |        |
|-------------------|--------|
| Offenses Reported | 218    |
| Changes from 2017 | 43.42% |
| Rate per 100,000* | 12.42  |
| Total Arrests     | 43     |
|                   |        |

| Arrestee Information |       |        |      |        |
|----------------------|-------|--------|------|--------|
|                      | Adult |        | Juv  | enile  |
| <u>Race</u>          | Male  | Female | Male | Female |
| Whi