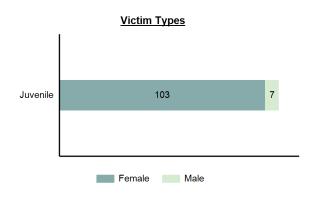

0     0 | Adult         Juve           Male         Female         Male           23         0         1           1         0         0           0         0         0           0         0         0           1         0         0           24         0         1           0         0         0           0         0         0 |

### **Statutory Rape Count - 5 Year Trend**



| Top Relationships of Victim to Offender(s) |        |  |
|--------------------------------------------|--------|--|
| Boyfriend/Girlfriend                       | 34.75% |  |
| Acquaintance                               | 27.97% |  |
| Friend                                     | 11.86% |  |
| Relationship Unknown                       | 8.47%  |  |
| Otherwise Known                            | 5.08%  |  |



## Victim Count by Age



# Crimes Against Property



Boise Train Depot, Boise Submitted by Michelle Clifford

## **Statewide Profile**

## Data counts represent the number of offenses within a reported incident

# Crimes Against Property Offenses Reported 41,322 Changes from 2017 -6.49% Rate per 100,000\* 2,354.18 Total Arrests 6,929

| Crimes Against Property by     | , calogo. j         |
|--------------------------------|---------------------|
| Offenses                       | <u>Distribution</u> |
| Larceny/Theft Offenses         | 46.98%              |
| Destruction Of Property Fraud  | 18.16%              |
| Offenses                       | 12.39%              |
| Burglary/Breaking and Entering | 12.18%              |
| Motor Vehicle Theft            | 4.87%               |
| C