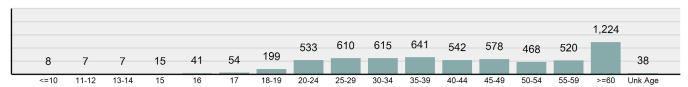

| 2.99%  |  |

| Top Value of Property Loss               |                     |  |  |  |
|------------------------------------------|---------------------|--|--|--|
| Percentage - 74.74%                      | Percentage - 74.74% |  |  |  |
| Automobiles                              | \$ 2,222,354.00     |  |  |  |
| Other                                    | \$ 1,399,391.00     |  |  |  |
| Vehicle Parts/Accessories                | \$ 527,170.00       |  |  |  |
| Recreational Vehicles                    | \$ 457,746.00       |  |  |  |
| Structures–Single Occupancy<br>Dwellings | \$ 401,468.00       |  |  |  |



\*Others: Religious Organization, Government, Others, Unknown

## Estimated Damaged Value (in \$ 1,000s)



## Victim Count of Destruction Of Property by Age



## **Counterfeiting/Forgery**

- The altering, copying, or imitation of something, without authority or right, with the intent to deceive or defraud by passing the copy or thing altered or imitated as that which is original or genuine; or the selling, buying, or possession of an altered, copied, or imitated thing with the intent to deceive or defraud -

The data collection objective for this offense is to identify what type of item was counterfeited or forged. Nonnegotiable items, such as checks, money orders, and traveler's checks which are not endorsed, are reported with a zero value as these documents require further action to become negotiable.

# Counterfeiting/Forgery Offenses Reported 1,037 Changes from 2017 4.96% Rate per 100,000\* 59.08 Total Arrests 116

| Arrestee Information