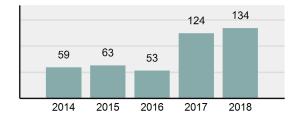

### Total Group "A" Crime Offenses 5 Year Trend

Percent

Change

Offenses

Cleared

Percent

Cleared

Percent Of