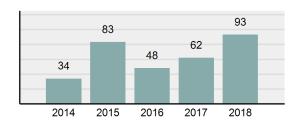

| • | Percent Cleared                                                                                                | 80.65%    |
| • | Group "A" Crime Rate per 100,000 population                                                                    | 10,739.03 |
| • | Summary based reporting crime rate per 100,000 populated is calculated for other state crime comparisons only. | 1,154.73  |

| Arrest | Overview |
|--------|----------|

| • | Arrest Total                       | 67       |
|---|------------------------------------|----------|
| • | % change from 2017                 | 36.73%   |
| • | Adult Arrest total                 | 62       |
| • | Juvenile Arrest total              | 5        |
| • | Arrest Rate per 100,000 population | 7,736.72 |

### Total Offenses - 5 year trend





|                                           | Offenses   |           | Arrests |          |
|-------------------------------------------|------------|-----------|---------|----------|
| Group "A" Offenses                        | # Reported | # Cleared | Adult   | Juvenile |
| Murder                                    | 0          | 0         | 0       | 0        |
| Negligent Manslaughter                    | 0          | 0         | 0       | 0        |
| Rape                                      | 3          | 1         | 1       | 0        |
| Sodomy                                    | 0          | 0         | 0       | 0        |
| Sexual Assault w/Obj                      | 0          | 0         | 0       | 0        |
| Fondling                                  | 1          | 1