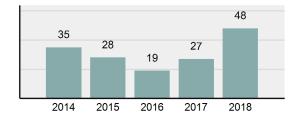

### 2018 Group "A" Offenses by Category

### Crime Rate\* per 100,000 population 5 Year Trend

### Total Group "A" Crime Offenses 5 Year Trend

Percent

Change

Offenses

Cleared

Percent

Cleared

Percent Of