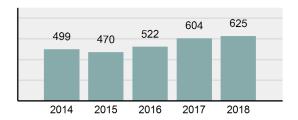

### Crime Rate\* per 100,000 population 5 Year Trend

### Total Group "A" Crime Offenses 5 Year Trend

Percent

Change

Offenses

Cleared

Percent

Cleared

Percent Of