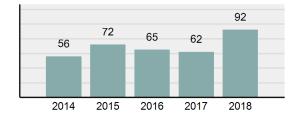

| 0        |
| Pornography/Obscene Material             | 0          | 0         | 0      | 0        |
| Prostitution Offenses                    | 0          | 0         | 0      | 0        |
| Weapons Law Violations                   | 1          | 1         | 1      | 0        |
| İ                                        |            |           |        |          |

#### **Arrest Overview**

| • | Arrest Total                       | 92       |
|---|------------------------------------|----------|
| • | % change from 2017                 | 48.39%   |
| • | Adult Arrest total                 | 88       |
| • | Juvenile Arrest total              | 4        |
| • | Arrest Rate per 100,000 population | 2,050.82 |

# Total Offenses - 5 year trend



#### Total Arrests - 5 year trend



|                                      | Arrests |          |  |
|--------------------------------------|---------|----------|--|
| Group "B" Arrests                    | Adult   | Juvenile |  |
| Bad Checks                           | 1       | 0        |  |
| Curfew/Loitering/Vagrancy Violations | 1       | 0        |  |
| Disorderly Conduct                   | 3       | 0        |  |
| DUI                                  | 16      | 0        |  |
| Drunkenness                          | 0       | 0        |  |
| Family Offenses, Nonviolent          | 0       | 0        |  |
| Liquor Law Violations                | 1       | 0        |  |
| Peeping Tom                          | 0       | 0        |  |
| Trespass of Real Property            | 5       | 0        |  |
| All Other Offens