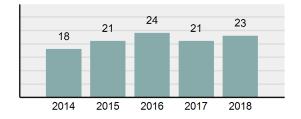

### Total Group "A" Crime Offenses 5 Year Trend

Percent

Change

Offenses

Cleared

Percent

Cleared

Percent Of