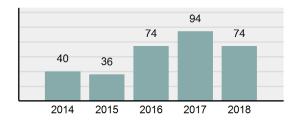

### Crime Rate\* per 100,000 population 5 Year Trend

### Total Group "A" Crime Offenses 5 Year Trend

Percent

Change

Offenses

Cleared

Percent

Cleared

Percent Of