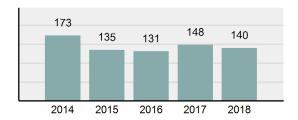

### Total Group "A" Crime Offenses 5 Year Trend

Percent

Change

Offenses

Cleared

Percent

Cleared

Percent Of