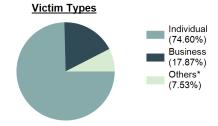

| 11.90% |  |
| Parking/Drop Lot/Garage                  | 7.36%  |  |
| Commercial/Office Building               | 4.65%  |  |
| Field/Woods                              | 2.99%  |  |

| Top Value of Property Loss               |                     |  |  |  |
|------------------------------------------|---------------------|--|--|--|
| Percentage - 74.74%                      | Percentage - 74.74% |  |  |  |
| Automobiles                              | \$ 2,222,354.00     |  |  |  |
| Other                                    | \$ 1,399,391.00     |  |  |  |
| Vehicle Parts/Accessories                | \$ 527,170.00       |  |  |  |
| Recreational Vehicles                    | \$ 457,746.00       |  |  |  |
| Structures–Single Occupancy<br>Dwellings | \$ 401,468.00       |  |  |  |



\*Others: Religious Organization, Government, Others, Unknown

## Estimated Damaged Value (in \$ 1,000s)



## Victim Count of Destruction Of Property by Age



## **Counterfeiting/Forgery**

- The altering, copying, or imitation of something, without authority or right, with the intent to deceive or defraud by passing the copy or thing altered or imitated as that which is original or genuine; or the selling, buying, or possession of an altered, copied, or imitated thing with the intent to deceive or defraud -

The data collection objective for this offense is to identify what type of item was counterfeited or forged. Nonnegotiable items, such as checks, money orders, and traveler's checks which are not endorsed, are reported with a zero value as these documents require further action to