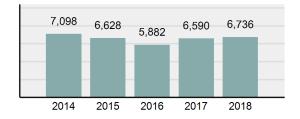

### Total Group "A" Crime Offenses 5 Year Trend

Percent

Change

Offenses

Cleared

Percent

Cleared

Percent Of