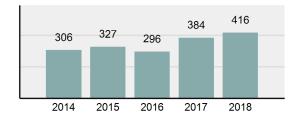

### Total Group "A" Crime Offenses 5 Year Trend

Percent

Change

Offenses

Cleared

Percent

Cleared

Percent Of