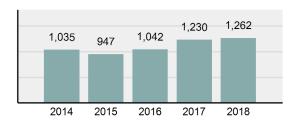

### Crime Rate\* per 100,000 population 5 Year Trend

### Total Group "A" Crime Offenses 5 Year Trend

Percent

Change

Offenses

Cleared

Percent

Cleared

Percent Of