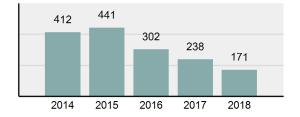

| 188      |
| • | Percent Cleared                                                                                                | 59.31%   |
| • | Group "A" Crime Rate per 100,000 population                                                                    | 4,613.59 |
| • | Summary based reporting crime rate per 100,000 populated is calculated for other state crime comparisons only. | 1,338.96 |

Offense Overview

| • | Arrest Total                       | 171      |
|---|------------------------------------|----------|
| • | % change from 2017                 | -28.15%  |
| • | Adult Arrest total                 | 145      |
| • | Juvenile Arrest total              | 26       |
| • | Arrest Rate per 100,000 population | 2,488.72 |

## Total Offenses - 5 year trend





|                                             | Offenses   |           | Arrests |          |
|---------------------------------------------|------------|-----------|---------|----------|
| Group "A" Offenses                          | # Reported | # Cleared | Adult   | Juvenile |
| Murder                                      | 0          | 0         | 0       | 0        |
| Negligent Manslaughter                      | 0          | 0         | 0       | 0        |
| Rape                                        | 3          | 0         | 0       | 0        |
| Sodomy                                      | 0          | 0         | 0       | 0        |
| Sexual Assault w/Obj                        | 0          | 0         | 0       | 0        |
| Fondling