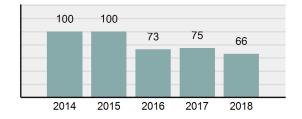

| 74.03%   |
| • | Group "A" Crime Rate per 100,000 population                                                                    | 2,171.46 |
| • | Summary based reporting crime rate per 100,000 populated is calculated for other state crime comparisons only. | 535.82   |

| Arrest | Ove   | rview |
|--------|-------|-------|
| ,      | • • • |       |

Offense Overview

| • | Arrest Total                       | 66       |
|---|------------------------------------|----------|
| • | % change from 2017                 | -12%     |
| • | Adult Arrest total                 | 59       |
| • | Juvenile Arrest total              | 7        |
| • | Arrest Rate per 100,000 population | 1,861.25 |

## Total Offenses - 5 year trend





|                                             | Offenses   |           | Arrests |          |
|---------------------------------------------|------------|-----------|---------|----------|
| Group "A" Offenses                          | # Reported | # Cleared | Adult   | Juvenile |
| Murder                                      | 0          | 0         | 0       | 0        |
| Negligent Manslaughter                      | 0          | 0         | 0       | 0        |
| Rape                                        | 0          | 0         | 0       | 0        |
| Sodomy                                      | 0          | 0         | 0       | 0        |
| Sexual Assault w/Obj                        | 0          | 0         | 0       | 0        |
| Fondling