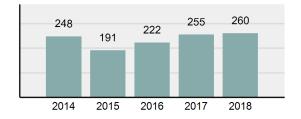

22       | Burglary/Breaking and E               |
| 2,137.28 | Larceny/Theft Offenses                |
|          | Motor Vehicle Theft                   |

#### Rape Sodomy Sexual Assault w/Obj Fondling Aggravated Assault Simple Assault Intimidation Kidnapping Incest Statutory Rape Human Trafficking, Commercial Sex Acts Human Trafficking, Involuntary Servitude Robbery Burglary/Breaking and Entering Larceny/Theft Offenses Motor Vehicle Theft **Destruction Of Property** Counterfeiting/Forgery Fraud Offenses Embezzlement Extortion/Blackmail Bribery Stolen Property Offenses Drug/Narcotic Violations **Drug Equipment Violations** Gambling Offenses Pornography/Obscene Material **Prostitution Offenses** Weapons Law Violations **Animal Cruelty** Total Group "A"

Total Offenses - 5 year trend





|                                      | Arre  | ests     |
|--------------------------------------|-------|----------|
| Group "B" Arrests                    | Adult | Juvenile |
| Bad Checks                           | 0     | 0        |
| Curfew/Loitering/Vagrancy Violations | 1     | 0        |
| Disorderly Conduct                   | 6     | 0        |
| DUI                                  | 47    | 1        |
| Drunkenness                          | 0     | 0        |
| Family Offenses, Nonviolent          | 5     | 0        |
| Liquor Law Violations                | 0     | 0        |
| Peeping Tom                          | 0     | 0        |
| Trespass of Real Property            | 9     | 0        |
| All Other Offenses                   | 45    | 7        |
| Total Group "B"