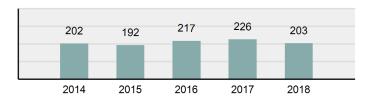

### Total Group "A" Crime Offenses 5 Year Trend

Percent

Change

Offenses

Cleared

Percent

Cleared

Percent Of