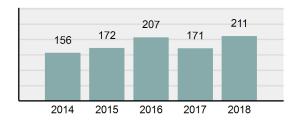

Cleared                                                                                                | 50.71%   |
| • | Group "A" Crime Rate per 100,000 population                                                                    | 4,782.41 |
| • | Summary based reporting crime rate per 100,000 populated is calculated for other state crime comparisons only. | 1,563.92 |

| Arrest | Overview |
|--------|----------|

Offense Overview

| • | Arrest Total                       | 126      |
|---|------------------------------------|----------|
| • | % change from 2017                 | 7.69%    |
| • | Adult Arrest total                 | 99       |
| • | Juvenile Arrest total              | 27       |
| • | Arrest Rate per 100,000 population | 2,855.85 |

### Total Offenses - 5 year trend





|                                             | Offenses   |           | Arrests |          |
|---------------------------------------------|------------|-----------|---------|----------|
| Group "A" Offenses                          | # Reported | # Cleared | Adult   | Juvenile |
| Murder                                      | 0          | 0         | 0       | 0        |
| Negligent Manslaughter                      | 0          | 0         | 0       | 0        |
| Rape                                        | 1          | 0         | 0       | 0        |
| Sodomy                                      | 0          | 0         | 0       | 0        |
| Sexual Assault w/Obj                        | 0          | 0         | 0       | 0        |
| Fondling