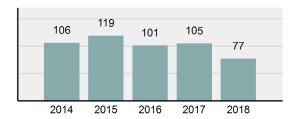

| 74.03%   |
| • | Group "A" Crime Rate per 100,000 population                                                                    | 2,171.46 |
| • | Summary based reporting crime rate per 100,000 populated is calculated for other state crime comparisons only. | 535.82   |

| Arrest | Ove   | rview |
|--------|-------|-------|
| ,      | • • • |       |

Offense Overview

| • | Arrest Total                       | 66       |
|---|------------------------------------|----------|
| • | % change from 2017                 | -12%     |
| • | Adult Arrest total                 | 59       |
| • | Juvenile Arrest total              | 7        |
| • | Arrest Rate per 100,000 population | 1,861.25 |

## Total Offenses - 5 year trend





|                                             | Offenses   |           | Arrests |          |
|---------------------------------------------|------------|-----------|---------|----------|
| Group "A" Offenses                          | # Reported | # Cleared | Adult   | Juvenile |
| Murder                                      | 0          | 0         | 0       | 0        |
| Negligent Manslaughter                      | 0          | 0         | 0       | 0        |
| Rape                                        | 0          | 0         | 0       | 0        |
| Sodomy                                      | 0          | 0         | 0       | 0        |
| Sexual Assault w/Obj                        | 0          | 0         | 0       | 0        |
| Fondling