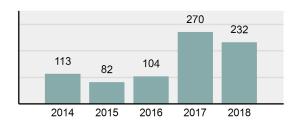

### **Facts At A Glance**

| Group "A" Offenses     | ♦ 88,269 total Group "A" offenses reported.                                                                                                                                                                                                                             |
|------------------------|-------------------------------------------------------------------------------------------------------------------------------------------------------------------------------------------------------------------------------------------------------------------------|
|                        | ♦ 0.54% increase from 2017 Group "A" offenses.                                                                                                                                                                                                                          |
| Crime Rate             | <ul> <li>5,028.82 per 100,000 inhabitants based on Group "A" Offenses.</li> <li>1.87% decrease from 2017 NIBRS crime rate.</li> <li>1,738.60 per 100,000 inhabitants based on Part 1 offenses.<br/>(utilized for comparison purposes with non-NIBRS states).</li> </ul> |
| Violent Crime          | 4,131 total violent crime offenses reported.                                                                                                                                                                                                                            |
|                        | <ul> <li>1.95% increase from 2017 violent crime offenses.</li> <li>0.80% decrease from 2017 aggravated assault offenses, which accounts for 72.43% of the violent crime.</li> </ul>                                                                                     |
| Crime Against Persons  | <ul> <li>18,806 total crime against persons reported.</li> <li>3.57% increase from 2017 crime against persons</li> <li>1.17% increase from 2017 simple assault offenses, which accounts for 63.71% of the crime against persons.</li> </ul>                             |
| Officers Assaulted     | <ul> <li>No law enforcement officers killed in the line of duty.</li> <li>400 total reported officers assaulted.</li> <li>5.88% decrease from 2017 assault on law enforcement officers.</li> </ul>                                                                      |
| Hate Crime             | <ul> <li>♦ 26 total hate crimes reported.</li> <li>♦ 49.02% decrease from 2017 hate crimes.</li> </ul>                                                                                                                                                                  |
| Crimes Against Society | <ul> <li>28,141 total crimes against society reported.</li> <li>10.59% increase from 2017 crimes against society.</li> <li>9.59% increase from 2017 drug/narcotic violations offenses, which accounts for 49.40% of the crimes against society.</li> </ul>              |
| Property Crime         | <ul> <li>41,322 total crimes against property reported.</li> <li>6.49% decrease from 2017 crimes against property.</li> <li>7.19% decrease from 2017 larceny/theft offenses, which accounts for 46.98% of the crimes against property.</li> </ul>                       |