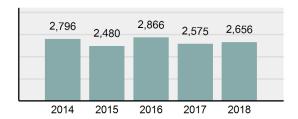

----------|
| •      | Group "A" Crime Rate per 100,000 population                                                                    | 6,496.27 |
| •      | Summary based reporting crime rate per 100,000 populated is calculated for other state crime comparisons only. | 2,802.98 |
| Arrest | Overview                                                                                                       |          |

#### Arrest Overview

| • | Arrest Total                       | 2,512    |
|---|------------------------------------|----------|
| • | % change from 2017                 | -4.52%   |
| • | Adult Arrest total                 | 2,358    |
| • | Juvenile Arrest total              | 154      |
| • | Arrest Rate per 100,000 population | 6,144.06 |

### Total Offenses - 5 year trend





|                                             | Offenses   |           | Arrests |          |
|---------------------------------------------|------------|-----------|---------|----------|
| Group "A" Offenses                          | # Reported | # Cleared | Adult   | Juvenile |
| Murder                                      | 1          | 1         | 1       | 0        |
| Negligent Manslaughter                      | 1          | 1         | 1       | 0        |
| Rape                                        | 17         | 5         | 4       | 0        |
| Sodomy                                      | 3          | 1         | 0       | 0        |
| Sexual Assault w/Obj                        | 0          | 0         | 0       | 0        |
| Fondling