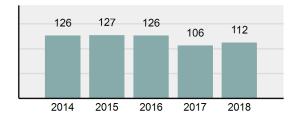

| 79.07%   |
| • | Group "A" Crime Rate per 100,000 population                                                                    | 1,057.29 |
| • | Summary based reporting crime rate per 100,000 populated is calculated for other state crime comparisons only. | 147.53   |

| Arrest | Ove   | rview |
|--------|-------|-------|
| ,      | • • • |       |

Offense Overview

| • | Arrest Total                       | 112      |
|---|------------------------------------|----------|
| • | % change from 2017                 | 5.66%    |
| • | Adult Arrest total                 | 106      |
| • | Juvenile Arrest total              | 6        |
| • | Arrest Rate per 100,000 population | 2,753.87 |

## Total Offenses - 5 year trend





|                                             | Offenses   |           | Arrests |          |
|---------------------------------------------|------------|-----------|---------|----------|
| Group "A" Offenses                          | # Reported | # Cleared | Adult   | Juvenile |
| Murder                                      | 0          | 0         | 0       | 0        |
| Negligent Manslaughter                      | 0          | 0         | 0       | 0        |
| Rape                                        | 0          | 0         | 0       | 0        |
| Sodomy                                      | 0          | 0         | 0       | 0        |
| Sexual Assault w/Obj                        | 0          | 0         | 0       | 0        |
| Fondling