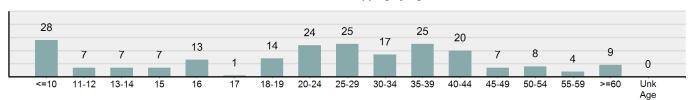

5 Year Trend**



| Top Relationships of Victim to Offender(s) |        |  |
|--------------------------------------------|--------|--|
| Boyfriend/Girlfriend                       | 20.46% |  |
| Acquaintance                               | 13.51% |  |
| Otherwise Known                            | 11.58% |  |
| Stranger                                   | 10.81% |  |
| Spouse                                     | 10.42% |  |

### Victim Types\*\*



| Top Types Of Injury      | y      |
|--------------------------|--------|
| Apparent Minor Injury    | 30.22% |
| Possible Internal Injury | 4.44%  |
| Other Major Injury       | 2.22%  |
| Severe Laceration        | 2.22%  |
| Apparent Broken Bones    | 0.89%  |
| Unconsciousness          | 0.89%  |

### Victim Count of Kidnapping by Age



<sup>\*\*</sup>Does not include 1 victims whose gender or age is unknown.

## **Aggravated Assault**

- An unlawful attack by one person upon another wherein the offender uses a weapon or displays it in a threatening manner, or the victim suffers obvious severe or aggravated bodily injury involving apparent broken bones, loss of teeth, possible internal injury, severe laceration, or loss of consciousness -

It is not necessary that a victim sustain an injury from an aggravated assault when the weapon used has the potential to cause serious personal injury. Attempted murders are included in this category

# Aggravated Assault Offenses Reported 2,992 Changes from 2017 -0.80% Rate per 100,000\* 170.46 Total Arrests 1,433

\*\*\*\*\*\*\*\*\*\*\*\*\*\*\*\*\*\*\*\*\*\*\*\*

| Top Locations of