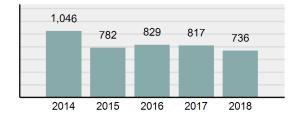

d                                                                                                | 33.95%   |
| • | Group "A" Crime Rate per 100,000 population                                                                    | 3,366.85 |
| • | Summary based reporting crime rate per 100,000 populated is calculated for other state crime comparisons only. | 1,395.77 |

| Arrest | Overview |
|--------|----------|
| Allest | CACIAICM |

| • | Arrest Total                       | 736      |
|---|------------------------------------|----------|
| • | % change from 2017                 | -9.91%   |
| • | Adult Arrest total                 | 709      |
| • | Juvenile Arrest total              | 27       |
| • | Arrest Rate per 100,000 population | 1,841.01 |

### Total Offenses - 5 year trend





|                                          | Offenses   |           | Arrests |          |
|------------------------------------------|------------|-----------|---------|----------|
| Group "A" Offenses                       | # Reported | # Cleared | Adult   | Juvenile |
| Murder                                   | 0          | 0         | 0       | 0        |
| Negligent Manslaughter                   | 0          | 0         | 0       | 0        |
| Rape                                     | 6          | 1         | 1       | 0        |
| Sodomy                                   | 1          | 0         | 0       | 0        |
| Sexual Assault w/Obj                     | 1          | 0         | 0       | 0        |
| Fondling                                 | 7          | 5         |