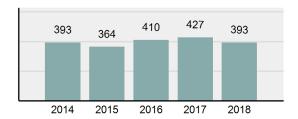

### Crime Rate\* per 100,000 population 5 Year Trend

### Total Group "A" Crime Offenses 5 Year Trend

Percent

Change

Offenses

Cleared

Percent

Cleared

Percent Of