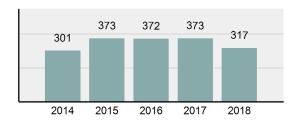

| 188      |
| • | Percent Cleared                                                                                                | 59.31%   |
| • | Group "A" Crime Rate per 100,000 population                                                                    | 4,613.59 |
| • | Summary based reporting crime rate per 100,000 populated is calculated for other state crime comparisons only. | 1,338.96 |

Offense Overview

| • | Arrest Total                       | 171      |
|---|------------------------------------|----------|
| • | % change from 2017                 | -28.15%  |
| • | Adult Arrest total                 | 145      |
| • | Juvenile Arrest total              | 26       |
| • | Arrest Rate per 100,000 population | 2,488.72 |

## Total Offenses - 5 year trend





|                                             | Offenses   |           | Arrests |          |
|---------------------------------------------|------------|-----------|---------|----------|
| Group "A" Offenses                          | # Reported | # Cleared | Adult   | Juvenile |
| Murder                                      | 0          | 0         | 0       | 0        |
| Negligent Manslaughter                      | 0          | 0         | 0       | 0        |
| Rape                                        | 3          | 0         | 0       | 0        |
| Sodomy                                      | 0          | 0         | 0       | 0        |
| Sexual Assault w/Obj                        | 0          | 0         | 0       | 0        |
| Fondling