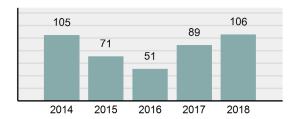

%   |
| • | Group "A" Crime Rate per 100,000 population                                                                    | 3,416.05 |
| • | Summary based reporting crime rate per 100,000 populated is calculated for other state crime comparisons only. | 1,385.76 |

| populated is calculated for |
|-----------------------------|
| other state crime           |
| comparisons only.           |

#### **Arrest Overview**

Offense Overview

| • | Arrest Total                       | 66       |
|---|------------------------------------|----------|
| • | % change from 2017                 | 29.41%   |
| • | Adult Arrest total                 | 59       |
| • | Juvenile Arrest total              | 7        |
| • | Arrest Rate per 100,000 population | 2,126.97 |

### Total Offenses - 5 year trend





|                                             | Offer      | nses      | Arre  | ests     |
|---------------------------------------------|------------|-----------|-------|----------|
| Group "A" Offenses                          | # Reported | # Cleared | Adult | Juvenile |
| Murder                                      | 0          | 0         | 0     | 0        |
| Negligent Manslaughter                      | 0          | 0         | 0     | 0        |
| Rape                                        | 1          | 0         | 0     | 0        |
| Sodomy                                      | 0          | 0         | 0     | 0        |
| Sexual Assault w/Obj                        | 0          | 0         | 0     | 0        |
| Fondling                                    | 0          |