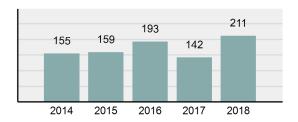

### Crime Rate\* per 100,000 population 5 Year Trend

### Total Group "A" Crime Offenses 5 Year Trend

Percent

Change

Offenses

Cleared

Percent

Cleared

Percent Of