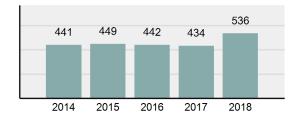

ed                                                                                                | 63.53%   |
| • | Group "A" Crime Rate per 100,000 population                                                                    | 3,221.70 |
| • | Summary based reporting crime rate per 100,000 populated is calculated for other state crime comparisons only. | 920.49   |

| Arrast | Overview |
|--------|----------|
| Allesi | Overview |

| • | Arrest Total                       | 536      |
|---|------------------------------------|----------|
| • | % change from 2017                 | 23.5%    |
| • | Adult Arrest total                 | 522      |
| • | Juvenile Arrest total              | 14       |
| • | Arrest Rate per 100,000 population | 3,245.93 |

## Total Offenses - 5 year trend





|                                             | Offenses   |           | Arrests |          |
|---------------------------------------------|------------|-----------|---------|----------|
| Group "A" Offenses                          | # Reported | # Cleared | Adult   | Juvenile |
| Murder                                      | 0          | 0         | 0       | 0        |
| Negligent Manslaughter                      | 0          | 0         | 0       | 0        |
| Rape                                        | 4          | 1         | 0       | 1        |
| Sodomy                                      | 0          | 0         | 0       | 0        |
| Sexual Assault w/Obj                        | 0          | 0         | 0       | 0        |
| Fondling