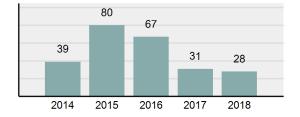

### **Facts At A Glance**

| Group "A" Offenses     | ♦ 88,269 total Group "A" offenses reported.                                                                                                                                                                                                                             |
|------------------------|-------------------------------------------------------------------------------------------------------------------------------------------------------------------------------------------------------------------------------------------------------------------------|
|                        | ♦ 0.54% increase from 2017 Group "A" offenses.                                                                                                                                                                                                                          |
| Crime Rate             | <ul> <li>5,028.82 per 100,000 inhabitants based on Group "A" Offenses.</li> <li>1.87% decrease from 2017 NIBRS crime rate.</li> <li>1,738.60 per 100,000 inhabitants based on Part 1 offenses.<br/>(utilized for comparison purposes with non-NIBRS states).</li> </ul> |
| Violent Crime          | 4,131 total violent crime offenses reported.                                                                                                                                                                                                                            |
|                        | <ul> <li>1.95% increase from 2017 violent crime offenses.</li> <li>0.80% decrease from 2017 aggravated assault offenses, which accounts for 72.43% of the violent crime.</li> </ul>                                                                                     |
| Crime Against Persons  | <ul> <li>18,806 total crime against persons reported.</li> <li>3.57% increase from 2017 crime against persons</li> <li>1.17% increase from 2017 simple assault offenses, which accounts for 63.71% of the crime against persons.</li> </ul>                             |
| Officers Assaulted     | <ul> <li>No law enforcement officers killed in the line of duty.</li> <li>400 total reported officers assaulted.</li> <li>5.88% decrease from 2017 assault on law enforcement officers.</li> </ul>                                                                      |
| Hate Crime             | <ul> <li>♦ 26 total hate crimes reported.</li> <li>♦ 49.02% decrease from 2017 hate crimes.</li> </ul>                                                                                                                                                                  |
| Crimes Against Society | <ul> <li>28,141 total crimes against society reported.</li> <li>10.59% increase from 2017 crimes against society.</li> <li>9.59% increase from 2017 drug/narcotic violations offenses, which accounts for 49.40% of the crimes against society.</li> </ul>              |
| Property Crime         | <ul> <li>41,322 total crimes against property reported.</li> <li>6.49% decrease from 2017 crimes against property.</li> <li>7.19% decrease from 2017 larceny/theft offenses, which accounts for 46.98% of the crimes against property.</li> </ul>                       |