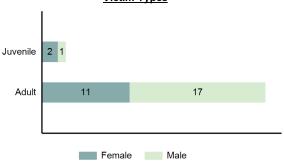

| o    | 0      |
| Unknown              | o    | 0      | o    | 0      |
| Ethnicity            |      |        |      |        |
| Non-Hispanic         | 8    | 3      | 1    | 0      |
| Hispanic             | 2    | 0      | 1    | 0      |
| Unknown              | 2    | 0      | 0    | 0      |

### **Murder Count - 5 Year Trend**



| Top Relationships of Victim to Offender(s) |        |  |  |
|--------------------------------------------|--------|--|--|
| Acquaintance                               | 35.56% |  |  |
| Relationship Unknown                       | 13.33% |  |  |
| Stranger                                   | 13.33% |  |  |
| Boyfriend/Girlfriend                       | 8.89%  |  |  |
| Friend                                     | 6.67%  |  |  |

### **Victim Types**



| Top Murder Circumstances               |        |  |  |  |
|----------------------------------------|--------|--|--|--|
| Argument                               | 32.26% |  |  |  |
| Other Circumstances                    | 32.26% |  |  |  |
| Unknown Circumstances                  | 22.58% |  |  |  |
| Lovers' Quarrel                        | 9.68%  |  |  |  |
| Gangland (Organized Crime Involvement) | 3.23%  |  |  |  |

### Victim Count of Murder by Age



### Negligent Manslaughter

- The killing of another person through negligence. This offense does not include Vehicular Manslaughter -

### Negligent Manslaughter Offenses Reported 6 Changes from 2017 -33.33% Rate per 100,000\* 0.34 Total Arrests 1

### Top Locations of Negligent Manslaughter Highway/Road/Alley/Street/Sidewalk 50.0