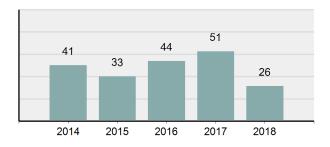

### **Facts At A Glance**

| Group "A" Offenses     | ♦ 88,269 total Group "A" offenses reported.                                                                                                                                                                                                                             |
|------------------------|-------------------------------------------------------------------------------------------------------------------------------------------------------------------------------------------------------------------------------------------------------------------------|
|                        | ♦ 0.54% increase from 2017 Group "A" offenses.                                                                                                                                                                                                                          |
| Crime Rate             | <ul> <li>5,028.82 per 100,000 inhabitants based on Group "A" Offenses.</li> <li>1.87% decrease from 2017 NIBRS crime rate.</li> <li>1,738.60 per 100,000 inhabitants based on Part 1 offenses.<br/>(utilized for comparison purposes with non-NIBRS states).</li> </ul> |
| Violent Crime          | 4,131 total violent crime offenses reported.                                                                                                                                                                                                                            |
|                        | <ul> <li>1.95% increase from 2017 violent crime offenses.</li> <li>0.80% decrease from 2017 aggravated assault offenses, which accounts for 72.43% of the violent crime.</li> </ul>                                                                                     |
| Crime Against Persons  | <ul> <li>18,806 total crime against persons reported.</li> <li>3.57% increase from 2017 crime against persons</li> <li>1.17% increase from 2017 simple assault offenses, which accounts for 63.71% of the crime against persons.</li> </ul>                             |
| Officers Assaulted     | <ul> <li>No law enforcement officers killed in the line of duty.</li> <li>400 total reported officers assaulted.</li> <li>5.88% decrease from 2017 assault on law enforcement officers.</li> </ul>                                                                      |
| Hate Crime             | <ul> <li>♦ 26 total hate crimes reported.</li> <li>♦ 49.02% decrease from 2017 hate crimes.</li> </ul>                                                                                                                                                                  |
| Crimes Against Society | <ul> <li>28,141 total crimes against society reported.</li> <li>10.59% increase from 2017 crimes against society.</li> <li>9.59% increase from 2017 drug/narcotic violations offenses, which accounts for 49.40% of the crimes against society.</li> </ul>              |
| Property Crime         | <ul> <li>41,322 total crimes against property reported.</li> <li>6.49% decrease from 2017 crimes against property.</li> <li>7.19% decrease from 2017 larceny/theft offenses, which accounts for 46.98% of the crimes against property.</li> </ul>                       |