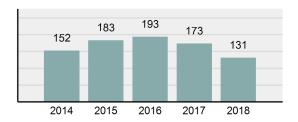

| 32       |
| • | Percent Cleared                                                                                                | 24.43%   |
| • | Group "A" Crime Rate per 100,000 population                                                                    | 4,952.74 |
| • | Summary based reporting crime rate per 100,000 populated is calculated for other state crime comparisons only. | 2,533.08 |

Offense Overview

| • | Arrest Total                       | 63       |
|---|------------------------------------|----------|
| • | % change from 2017                 | -18.18%  |
| • | Adult Arrest total                 | 63       |
| • | Juvenile Arrest total              | 0        |
| • | Arrest Rate per 100,000 population | 2,381.85 |

### Total Offenses - 5 year trend





|                                             | Offenses   |           | Arrests |          |
|---------------------------------------------|------------|-----------|---------|----------|
| Group "A" Offenses                          | # Reported | # Cleared | Adult   | Juvenile |
| Murder                                      | 0          | 0         | 0       | 0        |
| Negligent Manslaughter                      | 0          | 0         | 0       | 0        |
| Rape                                        | 1          | 0         | 0       | 0        |
| Sodomy                                      | 0          | 0         | 0       | 0        |
| Sexual Assault w/Obj                        | 1          | 0         | 0       | 0        |
| Fondling