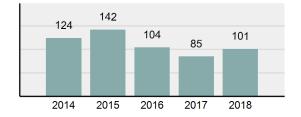

358.93 |
| •     | Summary based reporting crime rate per 100,000 populated is calculated for other state crime comparisons only. | 2,826.19 |
| rrest | Overview                                                                                                       |          |
|       |                                                                                                                | 404      |

### Ar

Offense Overview

| • | Arrest Total                       | 101      |
|---|------------------------------------|----------|
| • | % change from 2017                 | 18.82%   |
| • | Adult Arrest total                 | 92       |
| • | Juvenile Arrest total              | 9        |
| • | Arrest Rate per 100,000 population | 4,757.42 |

### Total Offenses - 5 year trend





|                                             | Offer      | nses      | Arre  | ests     |
|---------------------------------------------|------------|-----------|-------|----------|
| Group "A" Offenses                          | # Reported | # Cleared | Adult | Juvenile |
| Murder                                      | 0          | 0         | 0     | 0        |
| Negligent Manslaughter                      | 0          | 0         | 0     | 0        |
| Rape                                        | 1          | 1         | 1     | 0        |
| Sodomy                                      | 0          | 0         | 0     | 0        |
| Sexual Assault w/Obj                        | 0          | 0         | 0     | 0        |
| Fondling                                    | 0          | 0