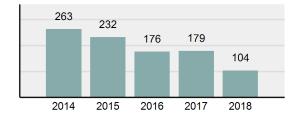

### Total Group "A" Crime Offenses 5 Year Trend

Percent

Change

Offenses

Cleared

Percent

Cleared

Percent Of