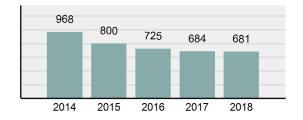

### Crime Rate\* per 100,000 population 5 Year Trend

### Total Group "A" Crime Offenses 5 Year Trend

Percent

Change

Offenses

Cleared

Percent

Cleared

Percent Of