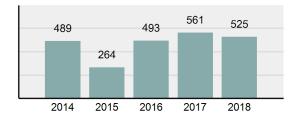

### Crime Rate\* per 100,000 population 5 Year Trend

### Total Group "A" Crime Offenses 5 Year Trend

Percent

Change

Offenses

Cleared

Percent

Cleared

Percent Of