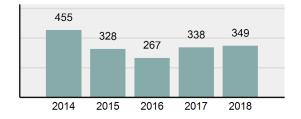

### Crime Rate\* per 100,000 population 5 Year Trend

### Total Group "A" Crime Offenses 5 Year Trend

Percent

Change

Offenses

Cleared

Percent

Cleared

Percent Of