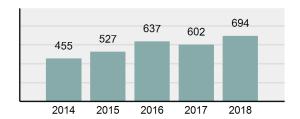

### Crime Rate\* per 100,000 population 5 Year Trend

### Total Group "A" Crime Offenses 5 Year Trend

Percent

Change

Offenses

Cleared

Percent

Cleared

Percent Of