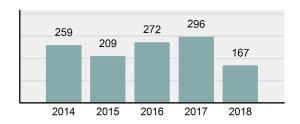

p "A" Crime Rate per 100,000 population                                                                    | 1,210.41 |
| • | Summary based reporting crime rate per 100,000 populated is calculated for other state crime comparisons only. | 565.34   |

| 167 |  |
|-----|--|
| 8%  |  |
| 54  |  |
| 4%  |  |
| .41 |  |
|     |  |
| .34 |  |
|     |  |
|     |  |
|     |  |
|     |  |
| 166 |  |
| 4%  |  |
|     |  |

### **Arrest Overview**

| • | Arrest Total                       | 166      |
|---|------------------------------------|----------|
| • | % change from 2017                 | -32.24%  |
| • | Adult Arrest total                 | 154      |
| • | Juvenile Arrest total              | 12       |
| • | Arrest Rate per 100,000 population | 1,203.16 |

# Total Offenses - 5 year trend





|                                             | Offenses   |           | Arrests |          |
|---------------------------------------------|------------|-----------|---------|----------|
| Group "A" Offenses                          | # Reported | # Cleared | Adult   | Juvenile |
| Murder                                      | 0          | 0         | 0       | 0        |
| Negligent Manslaughter                      | 0          | 0         | 0       | 0        |
| Rape                                        | 4          | 0         | 0       | 0        |
| Sodomy                                      | 0          | 0         | 0       | 0        |
| Sexual Assault w/Obj                        | 0          | 0         | 0       | 0        |
| Fondling