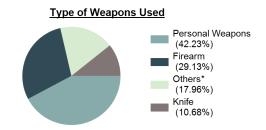

|  |
|------------------------------------|--------|--|
| Residence/Home                     | 30.54% |  |
| Highway/Road/Alley/Street/Sidewalk | 18.72% |  |
| Parking/Drop Lot/Garage            | 7.39%  |  |
| Convenience Store                  | 5.91%  |  |
| Bank/Savings and Loan              | 4.93%  |  |

| Top Value of Property Loss |              |  |  |
|----------------------------|--------------|--|--|
| Percentage - 92.27%        |              |  |  |
| Automobiles                | \$ 76,706.00 |  |  |
| Money                      | \$ 48,344.00 |  |  |
| Other                      | \$ 20,956.00 |  |  |
| Firearms                   | \$ 12,695.00 |  |  |
| Computer Hardware/Software | \$ 6,496.00  |  |  |



\*Others: Religious Organization, Government, Others, Unknown



\*Others: Blunt Object, Motor Vehicle, Poison, Explosives, Fire/Incendiary Device, Drugs/Narcotics/Sleeping Pills, Asphyxiation, Others, Unknown

### Estimated Value of Stolen (in \$ 1,000s)



## Estimated Value of Recovered (in \$ 1,000s)



## Victim Count of Robbery by Age



## **Burglary/Breaking and Entering**

#### - The unlawful entry of a structure to commit a theft or felony -

The offense of burglary/breaking & entering in the UCR program is counted when there is forcible entry, unlawful entry (no force), or attempted forcible entry of a structure.

A vehicle is not considered a structure; therefore, theft from a vehicle is not included in this category.

## Burglary/Breaking and EnteringOffenses Reported5,033Changes from 2017-12.55%Rate per 100,000\*286.74Total Arrests862

|