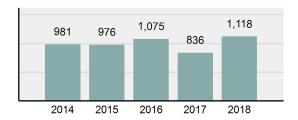

| 32.2%    |
| • | Group "A" Crime Rate per 100,000 population                                                                    | 3,402.42 |
| • | Summary based reporting crime rate per 100,000 populated is calculated for other state crime comparisons only. | 1,418.18 |

| 118  |
|------|
| 3%   |
| 360  |
| .2%  |
| 2.42 |
| 3.18 |
|      |
| 661  |
| 9%   |
|      |

### **Arrest Overview**

Offense Overview

| • | Arrest Total                       | 661      |
|---|------------------------------------|----------|
| • | % change from 2017                 | 49.89%   |
| • | Adult Arrest total                 | 637      |
| • | Juvenile Arrest total              | 24       |
| • | Arrest Rate per 100,000 population | 2,011.63 |

### Total Offenses - 5 year trend





|                                             | Offer      | nses      | Arre  | ests     |
|---------------------------------------------|------------|-----------|-------|----------|
| Group "A" Offenses                          | # Reported | # Cleared | Adult | Juvenile |
| Murder                                      | 2          | 0         | 0     | 0        |
| Negligent Manslaughter                      | 0          | 0         | 0     | 0        |
| Rape                                        | 12         | 3         | 4     | 1        |
| Sodomy                                      | 1          | 0         | 0     | 0        |
| Sexual Assault w/Obj                        | 0          | 0         | 0     | 0        |
| Fondling                                    | 32         |