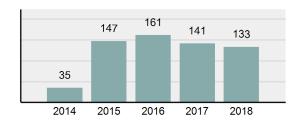

### 2018 Group "A" Offenses by Category

### Crime Rate\* per 100,000 population 5 Year Trend

### Total Group "A" Crime Offenses 5 Year Trend

Percent

Change

Offenses

Cleared

Percent

Cleared

Percent Of