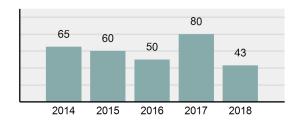

| 79.07%   |
| • | Group "A" Crime Rate per 100,000 population                                                                    | 1,057.29 |
| • | Summary based reporting crime rate per 100,000 populated is calculated for other state crime comparisons only. | 147.53   |

| Arrest | Ove   | rview |
|--------|-------|-------|
| ,      | • • • |       |

Offense Overview

| • | Arrest Total                       | 112      |
|---|------------------------------------|----------|
| • | % change from 2017                 | 5.66%    |
| • | Adult Arrest total                 | 106      |
| • | Juvenile Arrest total              | 6        |
| • | Arrest Rate per 100,000 population | 2,753.87 |

## Total Offenses - 5 year trend





|                                             | Offenses   |           | Arrests |          |
|---------------------------------------------|------------|-----------|---------|----------|
| Group "A" Offenses                          | # Reported | # Cleared | Adult   | Juvenile |
| Murder                                      | 0          | 0         | 0       | 0        |
| Negligent Manslaughter                      | 0          | 0         | 0       | 0        |
| Rape                                        | 0          | 0         | 0       | 0        |
| Sodomy                                      | 0          | 0         | 0       | 0        |
| Sexual Assault w/Obj                        | 0          | 0         | 0       | 0        |
| Fondling