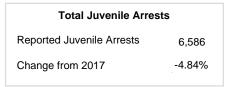

mal Cruelty                          | 0     | 0      |  |  |
| Bad Checks                              | 1     | 0      |  |  |
| Curfew/Loitering/Vagrancy<br>Violations | 74    | 38     |  |  |
| Disorderly Conduct                      | 128   | 51     |  |  |
| DUI                                     | 67    | 33     |  |  |
| Drunkenness                             | 17    | 5      |  |  |
| Family Offenses, Nonviolent             | 5     | 3      |  |  |
| Liquor Law Violations                   | 124   | 111    |  |  |
| Peeping Tom                             | 0     | 0      |  |  |
| Trespass of Real Property               | 65    | 18     |  |  |
| All Other Offenses                      | 1,213 | 609    |  |  |
| Total                                   | 4,495 | 2,091  |  |  |



Under the UCR guidelines, a juvenile is counted as "arrested" when the circumstances are such that if the juvenile were an adult, an arrest would have been reported. Any situation involving a juvenile, in lieu of an actual arrest, is summoned, cited, or notified to appear before a juvenile court or similar authority for a violation of the law, is reported as an arrest.

#### Juvenile Arrests by Category



#### **Total Juvenile Arrests 5 Year Trend**



Statewide Arrest Profile 2018 Crime In Idaho

# Idaho Arrests in 2018

# **Juvenile Arrests By Age**

| Offense                                 | 10 & Under      | 11-12 | 13-14 | 15    | 16    | 17    | Total |
|-----------------------------------------|-----------------|-------|-------|-------|-------|-------|-------|
| Murder