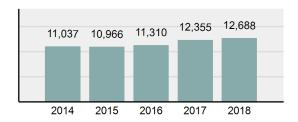

| 6,097    |
| • | Percent Cleared                                                                                                | 48.05%   |
| • | Group "A" Crime Rate per 100,000 population                                                                    | 5,694.84 |
| • | Summary based reporting crime rate per 100,000 populated is calculated for other state crime comparisons only. | 2,225.33 |

#### **Arrest Overview**

| • | Arrest Total                       | 6,736    |
|---|------------------------------------|----------|
| • | % change from 2017                 | 2.22%    |
| • | Adult Arrest total                 | 6,059    |
| • | Juvenile Arrest total              | 677      |
| • | Arrest Rate per 100,000 population | 3,023.37 |

## Total Offenses - 5 year trend





|                                             | Offenses   |           | Arrests |          |
|---------------------------------------------|------------|-----------|---------|----------|
| Group "A" Offenses                          | # Reported | # Cleared | Adult   | Juvenile |
| Murder                                      | 6          | 4         | 1       | 1        |
| Negligent Manslaughter                      | 2          | 2         | 0       | 0        |
| Rape                                        | 94         | 25        | 4       | 0        |
| Sodomy                                      | 6          | 3         | 0       | 0        |
| Sexual Assault w/Obj                        | 25         | 9         | 3       | 1        |
| Fondling