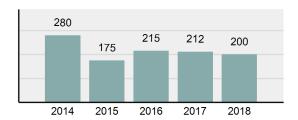

| 127      |
| • | Percent Cleared                                                                                                | 42.47%   |
| • | Group "A" Crime Rate per 100,000 population                                                                    | 1,198.44 |
| • | Summary based reporting crime rate per 100,000 populated is calculated for other state crime comparisons only. | 464.95   |

### Arrest Overview

Offense Overview

| • | Arrest Total                       | 200    |
|---|------------------------------------|--------|
| • | % change from 2017                 | -5.66% |
| • | Adult Arrest total                 | 155    |
| • | Juvenile Arrest total              | 45     |
| • | Arrest Rate per 100,000 population | 801.64 |

### Total Offenses - 5 year trend





|                                             | Offenses   |           | Arrests |          |
|---------------------------------------------|------------|-----------|---------|----------|
| Group "A" Offenses                          | # Reported | # Cleared | Adult   | Juvenile |
| Murder                                      | 0          | 0         | 0       | 0        |
| Negligent Manslaughter                      | 0          | 0         | 0       | 0        |
| Rape                                        | 1          | 1         | 1       | 0        |
| Sodomy                                      | 0          | 0         | 0       | 0        |
| Sexual Assault w/Obj                        | 0          | 0         | 0       | 0        |
| Fondling