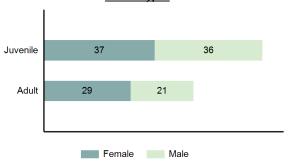

city            | İ    |        |      |        |
| Non-Hispanic         | 7    | 0      | 4    | 1      |
| Hispanic             | 1    | 0      | o    | 0      |
| Unknown              | o    | 0      | 4    | 1      |
|                      | •    |        | •    |        |

### Sodomy Count - 5 Year Trend

\*\*\*\*\*\*\*\*\*\*\*\*\*\*\*\*\*\*\*\*\*\*\*\*\*\*



| Top Relationships of Victim to Offender(s) |        |  |
|--------------------------------------------|--------|--|
| Acquaintance                               | 40.63% |  |
| Sibling                                    | 9.38%  |  |
| Relationship Unknown                       | 7.81%  |  |
| Friend                                     | 7.03%  |  |
| Otherwise Known                            | 7.03%  |  |

### Victim Types



| Top Types Of Injury      |        |
|--------------------------|--------|
| Apparent Minor Injury    | 12.80% |
| Possible Internal Injury | 4.80%  |
| Severe Laceration        | 1.60%  |
| Unconsciousness          | 1.60%  |
| Other Major Injury       | 0.80%  |
|                          |        |

### Victim Count of Sodomy by Age



### Sexual Assault with an Object

- To use an object or instrument (anything other than the offender's genitalia) to unlawfully penetrate the genital or anal opening of the body of another person, forcible and/or against that person's will; or not forcible or against the person's will where the victim is incapable of giving consent -

### Sexual Assault with an Object Offenses Reported 117 Changes from 2017 10.38% Rate per 100,000\* 6.67 Total Arrests