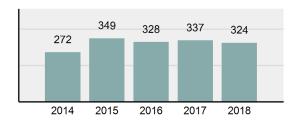

### Crime Rate\* per 100,000 population 5 Year Trend

### Total Group "A" Crime Offenses 5 Year Trend

Percent

Change

Offenses

Cleared

Percent

Cleared

Percent Of