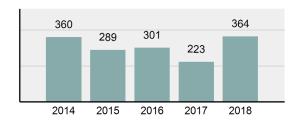

### **Facts At A Glance**

| Group "A" Offenses     | ♦ 88,269 total Group "A" offenses reported.                                                                                                                                                                                                                             |
|------------------------|-------------------------------------------------------------------------------------------------------------------------------------------------------------------------------------------------------------------------------------------------------------------------|
|                        | ♦ 0.54% increase from 2017 Group "A" offenses.                                                                                                                                                                                                                          |
| Crime Rate             | <ul> <li>5,028.82 per 100,000 inhabitants based on Group "A" Offenses.</li> <li>1.87% decrease from 2017 NIBRS crime rate.</li> <li>1,738.60 per 100,000 inhabitants based on Part 1 offenses.<br/>(utilized for comparison purposes with non-NIBRS states).</li> </ul> |
| Violent Crime          | 4,131 total violent crime offenses reported.                                                                                                                                                                                                                            |
|                        | <ul> <li>1.95% increase from 2017 violent crime offenses.</li> <li>0.80% decrease from 2017 aggravated assault offenses, which accounts for 72.43% of the violent crime.</li> </ul>                                                                                     |
| Crime Against Persons  | <ul> <li>18,806 total crime against persons reported.</li> <li>3.57% increase from 2017 crime against persons</li> <li>1.17% increase from 2017 simple assault offenses, which accounts for 63.71% of the crime against persons.</li> </ul>                             |
| Officers Assaulted     | <ul> <li>No law enforcement officers killed in the line of duty.</li> <li>400 total reported officers assaulted.</li> <li>5.88% decrease from 2017 assault on law enforcement officers.</li> </ul>                                                                      |
| Hate Crime             | <ul> <li>♦ 26 total hate crimes reported.</li> <li>♦ 49.02% decrease from 2017 hate crimes.</li> </ul>                                                                                                                                                                  |
| Crimes Against Society | <ul> <li>28,141 total crimes against society reported.</li> <li>10.59% increase from 2017 crimes against society.</li> <li>9.59% increase from 2017 drug/narcotic violations offenses, which accounts for 49.40% of the crimes against society.</li> </ul>              |
| Property Crime         | <ul> <li>41,322 total crimes against property reported.</li> <li>6.49% decrease from 2017 crimes against property.</li> <li>7.19% decrease from 2017 larceny/theft offenses, which accounts for 46.98% of the crimes against property.</li> </ul>                       |

Total Group "A" Offenses

**Drug Equipment Violations** 

**Crimes Against Property Total** 

Pornography/Obscene Material

Reported in

2017

Murder 31 38 -18.42% 22 70.97% 0.16% 1 77 **Negligent Manslaughter** 6 9 -33.33% 4 66.67% 0.03% 0.34 Non-consensual Sex Offenses: Rape 665 568 17.08% 254 38.20% 3.54% 37.89 98 7.01 Sodomy 123 25.51% 51 41.46% 0.65% 117 106 6.67 Sexual Assault w/Obj 10.38% 58 49.57% 0.62% **Fondling** 1,022 905 12.93% 407 39.82% 5.43% 58.22 Aggravated Assault 2,992 3,016 -0.80% 2,094 69.99% 15.91% 170.46 11.842 Simple Assault 11,981 1.17% 8,158 68.09% 63.71% 682.58 Intimidation 1,534 1,275 20.31% 650 42.37% 8.16% 87.39 **Kidnapping** 216 185 16.76% 131 60.65% 1.15% 12.31 Consensual Sex Offenses: Incest 9 15 -40.00% 2 22.22% 0.05% 0.51 Statutory Rape 110 101 8.91% 57 51.82% 0.58% 6.27 Human Trafficking, Commercial 0 0 0.00% 0 0.00% 0.00% 0.00 **Sex Acts** Human Trafficking, Involuntary 0 0 0.00% 0 0.00% 0.00% 0.00 Servitude **Crimes Against Persons Total** 18.806 18.158 3.57% 11.888 63.21% 21.31% 1.071.41 203 226 -10.18% 47.78% 0.49% 11.57 Robbery **Burglary/Breaking and Entering** 5.033 5.755 -12.55% 891 17.70% 12.18% 286.74 Larceny/Theft Offenses 19,413 20,918 -7.19% 4,883 25.15% 46.98% 1,105.99 Motor Vehicle Theft 2,013 2,213 -9.04% 388 19.27% 4.87% 114.68