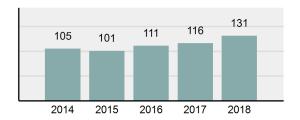

Cleared                                                                                                | 85.5%    |
| • | Group "A" Crime Rate per 100,000 population                                                                    | 7,189.90 |
| • | Summary based reporting crime rate per 100,000 populated is calculated for other state crime comparisons only. | 2,250.27 |

| Arrest | Overview |
|--------|----------|

Offense Overview

| • | Arrest Total                       | 135      |
|---|------------------------------------|----------|
| • | % change from 2017                 | -10.6%   |
| • | Adult Arrest total                 | 117      |
| • | Juvenile Arrest total              | 18       |
| • | Arrest Rate per 100,000 population | 7,409.44 |

### Total Offenses - 5 year trend





|                                           | Offenses   |           | Arrests |          |
|-------------------------------------------|------------|-----------|---------|----------|
| Group "A" Offenses                        | # Reported | # Cleared | Adult   | Juvenile |
| Murder                                    | 0          | 0         | 0       | 0        |
| Negligent Manslaughter                    | 0          | 0         | 0       | 0        |
| Rape                                      | 1          | 1         | 1       | 0        |
| Sodomy                                    | 0          | 0         | 0       | 0        |
| Sexual Assault w/Obj                      | 0          | 0         | 0       | 0        |
| Fondling                                  | 0          | 0