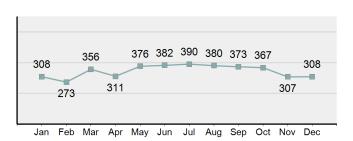

The crime clock should be viewed with care. Being the most aggregate representation of th UCR data, it is designed to convey the annual reported crime experience by showing the relative frequency of occurrence of the Group "A" offenses. This mode of display should not be taken to imply a regularity in the commission of the offenses, rather, it represents the annual ratio of crime to fixed time intervals.