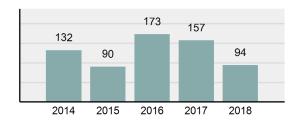

### Crime Rate\* per 100,000 population 5 Year Trend

### Total Group "A" Crime Offenses 5 Year Trend

Percent

Change

Offenses

Cleared

Percent

Cleared

Percent Of