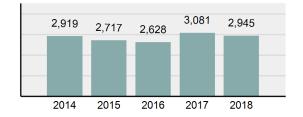

### Crime Rate\* per 100,000 population 5 Year Trend

### Total Group "A" Crime Offenses 5 Year Trend

Percent

Change

Offenses

Cleared

Percent

Cleared

Percent Of