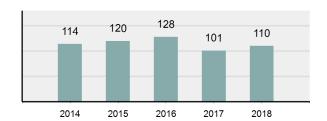

|
|                      | Male 23 1 0 0 1 1 24 0 | Adult       Male     Female       23     0       1     0       0     0       1     0       24     0       0     0 | Adult         Juve           Male         Female         Male           23         0         1           1         0         0           0         0         0           0         0         0           1         0         0           24         0         1           0         0         0           0         0         0 |

### **Statutory Rape Count - 5 Year Trend**



| Top Relationships of Victim to Offender(s) |        |  |
|--------------------------------------------|--------|--|
| Boyfriend/Girlfriend                       | 34.75% |  |
| Acquaintance                               | 27.97% |  |
| Friend                                     | 11.86% |  |
| Relationship Unknown                       | 8.47%  |  |
| Otherwise Known                            | 5.08%  |  |



## Victim Count by Age



# Crimes Against Property



Boise Train Depot, Boise Submitted by Michelle Clifford

## **Statewide Profile**

## Data counts represent the number of offenses within a reported incident

# Crimes Against Property Offenses Reported 41,322 Changes from 2017 -6.49% Rate per 100,000\* 2,354.18 Total Arrests 6,929

| Crimes Against Property by     | , calogo