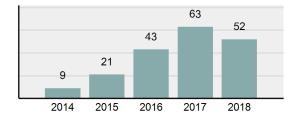

### Crime Rate\* per 100,000 population 5 Year Trend

### Total Group "A" Crime Offenses 5 Year Trend

Percent

Change

Offenses

Cleared

Percent

Cleared

Percent Of