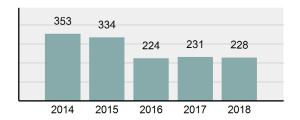

### Crime Rate\* per 100,000 population 5 Year Trend

### Total Group "A" Crime Offenses 5 Year Trend

Percent

Change

Offenses

Cleared

Percent

Cleared

Percent Of