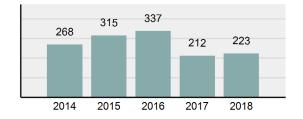

### 2018 Group "A" Offenses by Category

### Crime Rate\* per 100,000 population 5 Year Trend

### Total Group "A" Crime Offenses 5 Year Trend

Percent

Change

Offenses

Cleared

Percent

Cleared

Percent Of