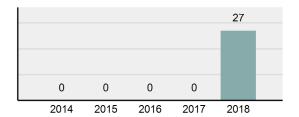

|
| •      | Percent Cleared                                                                                                | 60.87%   |
| •      | Group "A" Crime Rate per 100,000 population                                                                    | 4,360.19 |
| •      | Summary based reporting crime rate per 100,000 populated is calculated for other state crime comparisons only. | 1,232.23 |

#### **Arrest Overview**

| • | Arrest Total                       | 27       |
|---|------------------------------------|----------|
| • | % change from 2017                 | 0        |
| • | Adult Arrest total                 | 26       |
| • | Juvenile Arrest total              | 1        |
| • | Arrest Rate per 100,000 population | 2,559.24 |

## Total Offenses - 5 year trend





|                                          | Offenses   |           | Arrests |          |
|------------------------------------------|------------|-----------|---------|----------|
| Group "A" Offenses                       | # Reported | # Cleared | Adult   | Juvenile |
| Murder                                   | 0          | 0         | 0       | 0        |
| Negligent Manslaughter                   | 0          | 0         | 0       | 0        |
| Rape                                     | 1          | 0         | 0       | 0        |
| Sodomy                                   | 0          | 0         | 0       | 0        |
| Sexual Assault w/Obj                     | 0          | 0         | 0       | 0        |
| Fondling                                 | 3          | 3         |