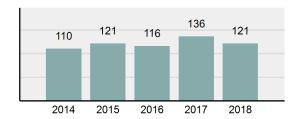

|
|                                                                                                                | % change from 2017  # of cleared offenses  Percent Cleared  Group "A" Crime Rate per 100,000 population  Summary based reporting crime rate per 100,000 populated is calculated for other state crime |

| Arrest | Overview |
|--------|----------|
| Allest | CACIAICM |

Offense Overview

| • | Arrest Total                       | 98       |
|---|------------------------------------|----------|
| • | % change from 2017                 | 3.16%    |
| • | Adult Arrest total                 | 96       |
| • | Juvenile Arrest total              | 2        |
| • | Arrest Rate per 100,000 population | 3,093.43 |

## Total Offenses - 5 year trend





|                                          | Offenses   |           | Arrests |          |
|------------------------------------------|------------|-----------|---------|----------|
| Group "A" Offenses                       | # Reported | # Cleared | Adult   | Juvenile |
| Murder                                   | 0          | 0         | 0       | 0        |
| Negligent Manslaughter                   | 0          | 0         | 0       | 0        |
| Rape                                     | 2          | 0         | 0       | 0        |
| Sodomy                                   | 0          | 0         | 0       | 0        |
| Sexual Assault w/Obj                     | 0          | 0         | 0       | 0        |
| Fondling                                 | 3          | 0