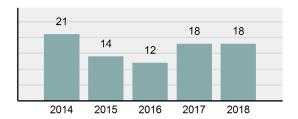

### Total Group "A" Crime Offenses 5 Year Trend

Percent

Change

Offenses

Cleared

Percent

Cleared

Percent Of