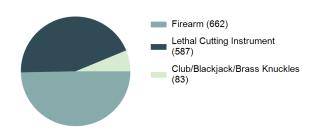

the number of persons arrested, not on charges lodged; therefore, each reporting jurisdiction submits one set of arrest data for each person per single apprehension. One set of arrest data will clear single or multiple offenses in the same incident and/or multiple incidents. Arrests on warrants issued by another jurisdiction are reported by the originating agency, not the arresting agency.

All persons arrested for the commission of a Group "A" or Group "B" crime are included in this count. Group "B" crime, which is only reported on the arrest level, encompasses offenses which are not under the Group "A" category. Excluded from this count are any traffic related arrests, with the exception of DUI, Hit and Run (of a person), and Vehicular Manslaughter.

## Weapons In Arrestees Possession



#### **Total Arrests - 5 Year Trend**

\*\*\*\*\*\*\*\*\*\*\*\*\*\*\*\*\*\*\*\*\*\*



| Type Of Arrests                         |        |
|-----------------------------------------|--------|
| On-View (without warrant)               | 25,997 |
| Taken into Custody (based on a warrant) | 18,313 |
| Summoned/Cited                          | 17,414 |

#### **Arrest Types**



## Total Arrests by Age in 2018



## Group "A" Arrests

| Group "A" Arrests                        | 2018 Reporting | % Adult<br>Arrests | % Juvenile Arrests | Rate per 100,000 population * | 2017 Reporting | Percent Change |
|------------------------------------------|----------------|--------------------|--------------------|-------------------------------|----------------|----------------|
| Murder