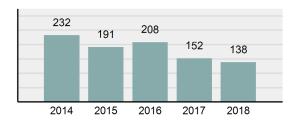

### Crime Rate\* per 100,000 population 5 Year Trend

### Total Group "A" Crime Offenses 5 Year Trend

Percent

Change

Offenses

Cleared

Percent

Cleared

Percent Of