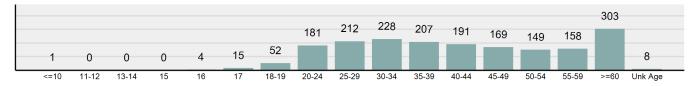

| 3.78%  |  |
| Commercial/Office Building           | 3.48%  |  |

| Top Value of Property Loss |                 |  |  |
|----------------------------|-----------------|--|--|
| Percentage - 97.86%        |                 |  |  |
| Automobiles                | \$ 9,683,069.00 |  |  |
| Trucks                     | \$ 1,380,907.00 |  |  |
| Other Motor Vehicles       | \$ 925,756.00   |  |  |
| Recreational Vehicles      | \$ 603,903.00   |  |  |
| Tools                      | \$ 271,624.00   |  |  |



<sup>\*</sup>Others: Religious Organization, Government, Others, Unknown

#### Estimated Value of Stolen (in \$ 1,000s)

## 10,746 12,896 14,428 16,006 13,147 2014 2015 2016 2017 2018

## Estimated Value of Recovered (in \$ 1,000s)



### Victim Count of Motor Vehicle Theft by Age



## **Arson**

#### - The unlawful or intentional damage, or attempt to damage, any real or personal property by fire or incendiary device -

Only fires determined through investigation to have been unlawfully and intentionally set are to be classified as arson. Fires of suspicious or unknown origin should not be reported.

| Arson             |        |
|-------------------|--------|
| Offenses Reported | 167    |
| Changes from 2017 | -7.22% |
| Rate per 100,000* | 9.51   |
| Total Arrests     | 57     |
|                   |        |

| Arrestee Information |      |        |      |          |  |
|----------------------|------|--------|------|----------|--|
|                      | Ad   | Adult  |      | Juvenile |  |
| Race_                | Male | Female | Male | Female   |  |
| White