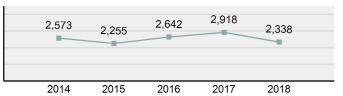

Grocery/Supermarket                    | 7.49%  |
| Parking/Drop Lot/Garage                | 4.84%  |
| Specialty Store                        | 4.55%  |

| Top Value of Property Loss   |                 |  |  |  |
|------------------------------|-----------------|--|--|--|
| Percentage - 76.02%          |                 |  |  |  |
| Money                        | \$ 6,247,777.00 |  |  |  |
| Other                        | \$ 4,573,967.00 |  |  |  |
| Tools                        | \$ 3,189,111.00 |  |  |  |
| Jewelry/Precious Metals/Gems | \$ 1,841,449.00 |  |  |  |
| Computer Hardware/Software   | \$ 1,167,238.00 |  |  |  |



\*Others: Religious Organization, Government, Others, Unknown



#### Estimated Value of Stolen (in \$ 1,000s)



## Estimated Value of Recovered (in \$ 1,000s)



#### Victim Count of Larceny/Theft Offenses by Age



## **Motor Vehicle Theft**

#### - The theft of a motor vehicle -

A motor vehicle is defined for UCR purposes as a self-propelled vehicle that runs on land surface and not on rails, and whose primary purpose is to transport persons. Motorcycles, scooters, snowmobiles, golf carts, etc. are categorized under 'other motor vehicles.' Recreational vehicles are specifically designed to transport people and also provide them temporary lodging for recreational purposes. Tractors, farm and industrial equipment, and lawn mowers are not considered 'motor vehicles,' as their main purpose is not to transport persons. Motor vehicle theft includes the offense of 'joy riding.'

# Motor Vehicle Theft Offenses Reported 2,013 Changes from 2017 -9.04% R