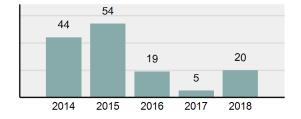

• | Percent Cleared                                                                                                | 28%    |
| • | Group "A" Crime Rate per 100,000 population                                                                    | 967.87 |
| • | Summary based reporting crime rate per 100,000 populated is calculated for other state crime comparisons only. | 271.00 |

| Arrest | Overview |
|--------|----------|
| Allest | CACIAICM |

| • | Arrest Total                       | 20     |
|---|------------------------------------|--------|
| • | % change from 2017                 | 300%   |
| • | Adult Arrest total                 | 20     |
| • | Juvenile Arrest total              | 0      |
| • | Arrest Rate per 100,000 population | 774.29 |

### Total Offenses - 5 year trend





|                                             | Offer      | nses      | Arre  | ests     |
|---------------------------------------------|------------|-----------|-------|----------|
| Group "A" Offenses                          | # Reported | # Cleared | Adult | Juvenile |
| Murder                                      | 0          | 0         | 0     | 0        |
| Negligent Manslaughter                      | 0          | 0         | 0     | 0        |
| Rape                                        | 0          | 0         | 0     | 0        |
| Sodomy                                      | 0          | 0         | 0     | 0        |
| Sexual Assault w/Obj                        | 0          | 0         | 0     | 0        |
| Fondling                                    | 0          | 0