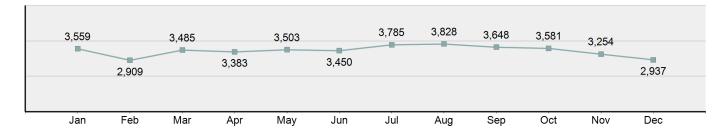

| \$ 20,522,900.00 |  |  |  |
| Automobiles                            | \$ 10,089,405.00 |  |  |  |
| Other                                  | \$ 6,446,682.00  |  |  |  |
| Tools                                  | \$ 4,877,842.00  |  |  |  |
| Jewelry/Precious Metals/Gems           | \$ 3,170,251.00  |  |  |  |
| Trucks                                 | \$ 1,588,337.00  |  |  |  |
| Computer Hardware/Software             | \$ 1,469,381.00  |  |  |  |
| Other Motor Vehicles                   | \$ 975,743.00    |  |  |  |
| Bicycles                               | \$ 818,074.00    |  |  |  |
| Firearms                               | \$ 793,751.00    |  |  |  |
|                                        |                  |  |  |  |

### Frequency of Crime by Month



## Stolen Property Loss - 5 Year Trend (in \$ 1000s)



## Recovered Property - 5 Year Trend (in \$ 1000s)



## Robbery

- The taking, or attempting to take, anything of value under confrontational circumstances from the control, custody, or care of another person by force or threat of force or by putting the victim in fear of immediate harm -

Robbery is a violent confrontation between an offender and a victim; however, it is classified as a crime against property because the primary reason for committing the offense is to take something of value.

| Robbery           |         |
|-------------------|---------|
| Offenses Reported | 203     |
| Changes from 2017 | -10.18% |
| Rate per 100,000* | 11.57   |
| Total Arrests     | 103     |
|                   |         |

| Arrestee Infor