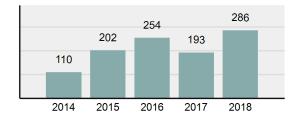

Percent Cleared                                                                                                | 72.8%     |
| • | Group "A" Crime Rate per 100,000 population                                                                    | 23,387.10 |
| • | Summary based reporting crime rate per 100,000 populated is calculated for other state crime comparisons only. | 14,157.71 |

#### **Arrest Overview**

Offense Overview

| • | Arrest Total                       | 286       |
|---|------------------------------------|-----------|
| • | % change from 2017                 | 48.19%    |
| • | Adult Arrest total                 | 265       |
| • | Juvenile Arrest total              | 21        |
| • | Arrest Rate per 100,000 population | 25,627.24 |

### Total Offenses - 5 year trend





|                                             | Offer      | nses      | Arre  | ests     |
|---------------------------------------------|------------|-----------|-------|----------|
| Group "A" Offenses                          | # Reported | # Cleared | Adult | Juvenile |
| Murder                                      | 0          | 0         | 0     | 0        |
| Negligent Manslaughter                      | 0          | 0         | 0     | 0        |
| Rape                                        | 1          | 0         | 0     | 0        |
| Sodomy                                      | 0          | 0         | 0     | 0        |
| Sexual Assault w/Obj                        | 0          | 0         | 0     | 0        |
| Fondling                                    | 3          | 3