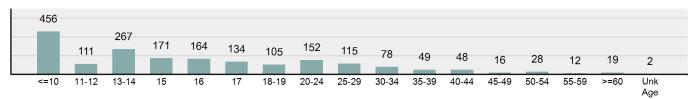

nder(s) |        |  |
|--------------------------------------------|--------|--|
| Acquaintance                               | 27.92% |  |
| Otherwise Known                            | 9.31%  |  |
| Child                                      | 8.65%  |  |
| Friend                                     | 8.19%  |  |
| Boyfriend/Girlfriend                       | 7.64%  |  |

### Victim Types\*\*



| Tow Towns Officians      |        |
|--------------------------|--------|
| Top Types Of Injury      |        |
| Apparent Minor Injury    | 10.28% |
| Possible Internal Injury | 3.77%  |
| Other Major Injury       | 0.62%  |
| Unconsciousness          | 0.52%  |
| Severe Laceration        | 0.15%  |
|                          |        |

### Victim Count of Non-Consensual Sex Offenses by Age



<sup>\*\*</sup>Does not include 8 victims whose gender or age is unknown.

### Rape

- The carnal knowledge of a person, forcible and/or against that person's will; or not forcible or against the person's will where the victim is incapable of giving consent -

Attempts to rape are included in this category. Statutory rape (without force) is not included, having a classification of its own.

### Rape Offenses Reported 665 Changes from 2017 17.08% Rate per 100,000\* 37.89 Total Arrests 112

| Top Locations of Rape              |        |  |
|------------------------------------|--------|--|
| Residence/Home                     | 73.68% |  |
| Hotel/Motel/Etc.                   | 4.81%  |  |
| Highway/Road/Alley/Street/Sidewalk | 4.06%  |  |
| Other/Unknown 3.76                 |        |