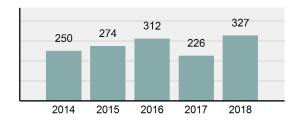

|
| •      | Percent Cleared                                                                                                | 53.21%   |
| •      | Group "A" Crime Rate per 100,000 population                                                                    | 4,709.78 |
| •      | Summary based reporting crime rate per 100,000 populated is calculated for other state crime comparisons only. | 1,411.49 |

#### **Arrest Overview**

| • | Arrest Total                       | 178      |
|---|------------------------------------|----------|
| • | % change from 2017                 | 20.27%   |
| • | Adult Arrest total                 | 172      |
| • | Juvenile Arrest total              | 6        |
| • | Arrest Rate per 100,000 population | 2,563.73 |

### Total Offenses - 5 year trend





|                                             | Offenses   |           | Arrests |          |
|---------------------------------------------|------------|-----------|---------|----------|
| Group "A" Offenses                          | # Reported | # Cleared | Adult   | Juvenile |
| Murder                                      | 0          | 0         | 0       | 0        |
| Negligent Manslaughter                      | 1          | 0         | 0       | 0        |
| Rape                                        | 6          | 2         | 1       | 0        |
| Sodomy                                      | 1          | 0         | 0       | 0        |
| Sexual Assault w/Obj                        | 0          | 0         | 0       | 0        |
| Fondling