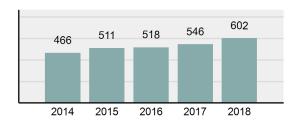

Group "A" Crime Rate per 100,000 population                                                                    | 3,959.22 |
| • | Summary based reporting crime rate per 100,000 populated is calculated for other state crime comparisons only. | 1,170.67 |

| 602 |  |
|-----|--|
| 6%  |  |
| 39  |  |
| 1%  |  |
| .22 |  |
| .67 |  |
|     |  |
|     |  |
|     |  |
| 294 |  |
| 5%  |  |
| 253 |  |
| 41  |  |

#### **Arrest Overview**

| • | Arrest Total                       | 294      |
|---|------------------------------------|----------|
| • | % change from 2017                 | -4.85%   |
| • | Adult Arrest total                 | 253      |
| • | Juvenile Arrest total              | 41       |
| • | Arrest Rate per 100,000 population | 1,933.57 |



#### Total Offenses - 5 year trend



| 044  | 259  | 278  | 309  | 294  |  |
|------|------|------|------|------|--|
| 214  |      |      |      |      |  |
|      |      |      |      |      |  |
| 2014 | 2015 | 2016 | 2017 | 2018 |  |

|                                      | Arrests |          |  |
|--------------------------------------|---------|----------|--|
| Group "B" Arrests                    | Adult   | Juvenile |  |
| Bad Checks                           | 0       | 0        |  |
| Curfew/Loitering/Vagrancy Violations | 0       | 2        |  |
| Disorderly Conduct                   | 5       | 0        |  |
| DUI                                  | 25      | 0        |  |
| Drunkenness                          | 0       | 0        |  |
| Family Offenses, Nonviolent          | 1       | 0        |  |
| Liquor Law