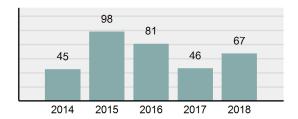

### Crime Rate\* per 100,000 population 5 Year Trend

### Total Group "A" Crime Offenses 5 Year Trend

Percent

Change

Offenses

Cleared

Percent

Cleared

Percent Of