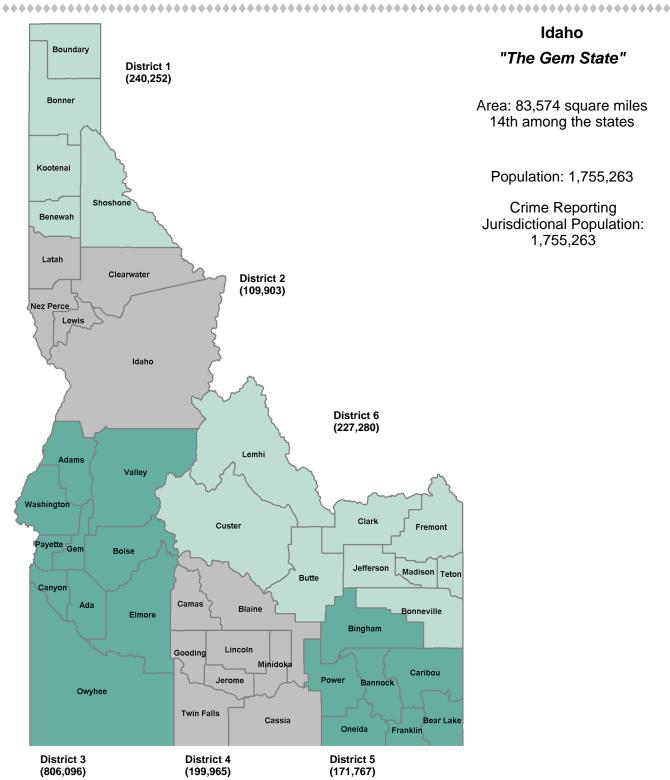

### Idaho Uniform Crime Reporting Districts

Idaho "The Gem State"

Area: 83,574 square miles 14th among the states

Population: 1,755,263

Crime Reporting Jurisdictional Population: 1,755,263

Districts are defined to be consistent with the reporting jurisdictions of the Idaho State Police and the Department of Transportation.