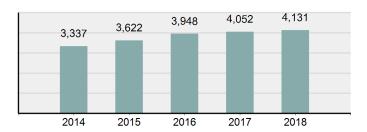

### **Facts At A Glance**

| Group "A" Offenses     | ♦ 88,269 total Group "A" offenses reported.                                                                                                                                                                                                                             |
|------------------------|-------------------------------------------------------------------------------------------------------------------------------------------------------------------------------------------------------------------------------------------------------------------------|
|                        | ♦ 0.54% increase from 2017 Group "A" offenses.                                                                                                                                                                                                                          |
| Crime Rate             | <ul> <li>5,028.82 per 100,000 inhabitants based on Group "A" Offenses.</li> <li>1.87% decrease from 2017 NIBRS crime rate.</li> <li>1,738.60 per 100,000 inhabitants based on Part 1 offenses.<br/>(utilized for comparison purposes with non-NIBRS states).</li> </ul> |
| Violent Crime          | 4,131 total violent crime offenses reported.                                                                                                                                                                                                                            |
|                        | <ul> <li>1.95% increase from 2017 violent crime offenses.</li> <li>0.80% decrease from 2017 aggravated assault offenses, which accounts for 72.43% of the violent crime.</li> </ul>                                                                                     |
| Crime Against Persons  | <ul> <li>18,806 total crime against persons reported.</li> <li>3.57% increase from 2017 crime against persons</li> <li>1.17% increase from 2017 simple assault offenses, which accounts for 63.71% of the crime against persons.</li> </ul>                             |
| Officers Assaulted     | <ul> <li>No law enforcement officers killed in the line of duty.</li> <li>400 total reported officers assaulted.</li> <li>5.88% decrease from 2017 assault on law enforcement officers.</li> </ul>                                                                      |
| Hate Crime             | <ul> <li>♦ 26 total hate crimes reported.</li> <li>♦ 49.02% decrease from 2017 hate crimes.</li> </ul>                                                                                                                                                                  |
| Crimes Against Society | <ul> <li>28,141 total crimes against society reported.</li> <li>10.59% increase from 2017 crimes against society.</li> <li>9.59% increase from 2017 drug/narcotic violations offenses, which accounts for 49.40% of the crimes against society.</li> </ul>              |
| Property Crime         | <ul> <li>41,322 total crimes against property reported.</li> <li>6.49% decrease from 2017 crimes against property.</li> <li>7.19% decrease from 2017 larceny/theft offenses, which accounts for 46.98% of the crimes against property.</li> </ul>                       |

### Crime Rate\* per 100,000 population 5 Year Trend

### Total Group "A" Crime Offenses 5 Year Trend

Percent

Change

Offenses

Cleared

Percent

Cleared

Percent Of