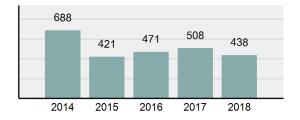

### **Facts At A Glance**

| Group "A" Offenses     | ♦ 88,269 total Group "A" offenses reported.                                                                                                                                                                                                                             |
|------------------------|-------------------------------------------------------------------------------------------------------------------------------------------------------------------------------------------------------------------------------------------------------------------------|
|                        | ♦ 0.54% increase from 2017 Group "A" offenses.                                                                                                                                                                                                                          |
| Crime Rate             | <ul> <li>5,028.82 per 100,000 inhabitants based on Group "A" Offenses.</li> <li>1.87% decrease from 2017 NIBRS crime rate.</li> <li>1,738.60 per 100,000 inhabitants based on Part 1 offenses.<br/>(utilized for comparison purposes with non-NIBRS states).</li> </ul> |
| Violent Crime          | 4,131 total violent crime offenses reported.                                                                                                                                                                                                                            |
|                        | <ul> <li>1.95% increase from 2017 violent crime offenses.</li> <li>0.80% decrease from 2017 aggravated assault offenses, which accounts for 72.43% of the violent crime.</li> </ul>                                                                                     |
| Crime Against Persons  | <ul> <li>18,806 total crime against persons reported.</li> <li>3.57% increase from 2017 crime against persons</li> <li>1.17% increase from 2017 simple assault offenses, which accounts for 63.71% of the crime against persons.</li> </ul>                             |
| Officers Assaulted     | <ul> <li>No law enforcement officers killed in the line of duty.</li> <li>400 total reported officers assaulted.</li> <li>5.88% decrease from 2017 assault on law enforcement officers.</li> </ul>                                                                      |
| Hate Crime             | <ul> <li>♦ 26 total hate crimes reported.</li> <li>♦ 49.02% decrease from 2017 hate crimes.</li> </ul>                                                                                                                                                                  |
| Crimes Against Society | <ul> <li>28,141 total crimes against society reported.</li> <li>10.59% increase from 2017 crimes against society.</li> <li>9.59% increase from 2017 drug/narcotic violations offenses, which accounts for 49.40% of the crimes against society.</li> </ul>              |
| Property Crime         | <ul> <li>41,322 total crimes against property reported.</li> <li>6.49% decrease from 2017 crimes against property.</li> <li>7.19% decrease from 2017 larceny/theft offenses, which accounts for 46.98% of the crimes against property.</li> </ul>                       |