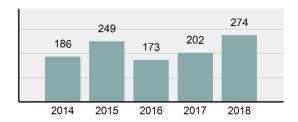

### Crime Rate\* per 100,000 population 5 Year Trend

### Total Group "A" Crime Offenses 5 Year Trend

Percent

Change

Offenses

Cleared

Percent

Cleared

Percent Of