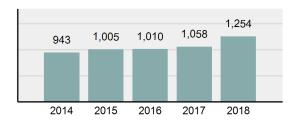

### Crime Rate\* per 100,000 population 5 Year Trend

### Total Group "A" Crime Offenses 5 Year Trend

Percent

Change

Offenses

Cleared

Percent

Cleared

Percent Of