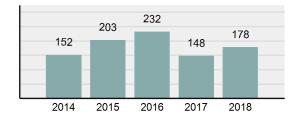

|
| •      | Percent Cleared                                                                                                | 53.21%   |
| •      | Group "A" Crime Rate per 100,000 population                                                                    | 4,709.78 |
| •      | Summary based reporting crime rate per 100,000 populated is calculated for other state crime comparisons only. | 1,411.49 |

#### **Arrest Overview**

| • | Arrest Total                       | 178      |
|---|------------------------------------|----------|
| • | % change from 2017                 | 20.27%   |
| • | Adult Arrest total                 | 172      |
| • | Juvenile Arrest total              | 6        |
| • | Arrest Rate per 100,000 population | 2,563.73 |

### Total Offenses - 5 year trend





|                                             | Offenses   |           | Arrests |          |
|---------------------------------------------|------------|-----------|---------|----------|
| Group "A" Offenses                          | # Reported | # Cleared | Adult   | Juvenile |
| Murder                                      | 0          | 0         | 0       | 0        |
| Negligent Manslaughter                      | 1          | 0         | 0       | 0        |
| Rape                                        | 6          | 2         | 1       | 0        |
| Sodomy                                      | 1          | 0         | 0       | 0        |
| Sexual Assault w/Obj                        | 0          | 0         | 0       | 0        |
| Fondling