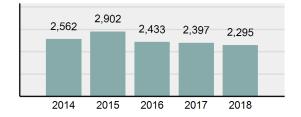

### Crime Rate\* per 100,000 population 5 Year Trend

### Total Group "A" Crime Offenses 5 Year Trend

Percent

Change

Offenses

Cleared

Percent

Cleared

Percent Of