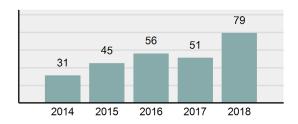

### Total Group "A" Crime Offenses 5 Year Trend

Percent

Change

Offenses

Cleared

Percent

Cleared

Percent Of