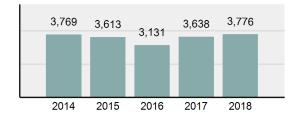

| 3,039    |
| • | Percent Cleared                                                                                                | 46.21%   |
| • | Group "A" Crime Rate per 100,000 population                                                                    | 6,895.14 |
| • | Summary based reporting crime rate per 100,000 populated is calculated for other state crime comparisons only. | 2,884.07 |

#### **Arrest Overview**

| • | Arrest Total                       | 3,776    |
|---|------------------------------------|----------|
| • | % change from 2017                 | 3.79%    |
| • | Adult Arrest total                 | 3,366    |
| • | Juvenile Arrest total              | 410      |
| • | Arrest Rate per 100,000 population | 3,958.65 |

### Total Offenses - 5 year trend





|                                             | Offe       | nses      | Arre  | ests     |
|---------------------------------------------|------------|-----------|-------|----------|
| Group "A" Offenses                          | # Reported | # Cleared | Adult | Juvenile |
| Murder                                      | 5          | 3         | 1     | 1        |
| Negligent Manslaughter                      | 1          | 1         | 0     | 0        |
| Rape                                        | 71         | 14        | 2     | 0        |
| Sodomy                                      | 5          | 2         | 0     | 0        |
| Sexual Assault w/Obj                        | 6          | 1         | 1     | 0        |
| Fondling                                    | 135        | 3