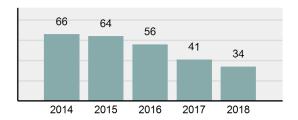

### **Facts At A Glance**

| Group "A" Offenses     | ♦ 88,269 total Group "A" offenses reported.                                                                                                                                                                                                                             |
|------------------------|-------------------------------------------------------------------------------------------------------------------------------------------------------------------------------------------------------------------------------------------------------------------------|
|                        | ♦ 0.54% increase from 2017 Group "A" offenses.                                                                                                                                                                                                                          |
| Crime Rate             | <ul> <li>5,028.82 per 100,000 inhabitants based on Group "A" Offenses.</li> <li>1.87% decrease from 2017 NIBRS crime rate.</li> <li>1,738.60 per 100,000 inhabitants based on Part 1 offenses.<br/>(utilized for comparison purposes with non-NIBRS states).</li> </ul> |
| Violent Crime          | 4,131 total violent crime offenses reported.                                                                                                                                                                                                                            |
|                        | <ul> <li>1.95% increase from 2017 violent crime offenses.</li> <li>0.80% decrease from 2017 aggravated assault offenses, which accounts for 72.43% of the violent crime.</li> </ul>                                                                                     |
| Crime Against Persons  | <ul> <li>18,806 total crime against persons reported.</li> <li>3.57% increase from 2017 crime against persons</li> <li>1.17% increase from 2017 simple assault offenses, which accounts for 63.71% of the crime against persons.</li> </ul>                             |
| Officers Assaulted     | <ul> <li>No law enforcement officers killed in the line of duty.</li> <li>400 total reported officers assaulted.</li> <li>5.88% decrease from 2017 assault on law enforcement officers.</li> </ul>                                                                      |
| Hate Crime             | <ul> <li>♦ 26 total hate crimes reported.</li> <li>♦ 49.02% decrease from 2017 hate crimes.</li> </ul>                                                                                                                                                                  |
| Crimes Against Society | <ul> <li>28,141 total crimes against society reported.</li> <li>10.59% increase from 2017 crimes against society.</li> <li>9.59% increase from 2017 drug/narcotic violations offenses, which accounts for 49.40% of the crimes against society.</li> </ul>              |
| Property Crime         | <ul> <li>41,322 total crimes against property reported.</li> <li>6.49% decrease from 2017 crimes against property.</li> <li>7.19% decrease from 2017 larceny/theft offenses, which accounts for 46.98% of the crimes against property.</li> </ul>                       |