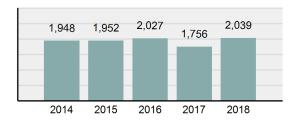

| 969      |
| • | Percent Cleared                                                                                                | 47.52%   |
| • | Group "A" Crime Rate per 100,000 population                                                                    | 4,599.59 |
| • | Summary based reporting crime rate per 100,000 populated is calculated for other state crime comparisons only. | 1,908.41 |

#### **Arrest Overview**

| • | Arrest Total                       | 1,585    |
|---|------------------------------------|----------|
| • | % change from 2017                 | 18.82%   |
| • | Adult Arrest total                 | 1,440    |
| • | Juvenile Arrest total              | 145      |
| • | Arrest Rate per 100,000 population | 3,575.46 |

### Total Offenses - 5 year trend





|                                             | Offer      | nses      | Arre  | ests     |
|---------------------------------------------|------------|-----------|-------|----------|
| Group "A" Offenses                          | # Reported | # Cleared | Adult | Juvenile |
| Murder                                      | 3          | 1         | 1     | 0        |
| Negligent Manslaughter                      | 0          | 0         | 0     | 0        |
| Rape                                        | 16         | 6         | 8     | 1        |
| Sodomy                                      | 1          | 0         | 0     | 0        |
| Sexual Assault w/Obj                        | 0          | 0         | 0     | 0        |
| Fondling                                    | 39         |