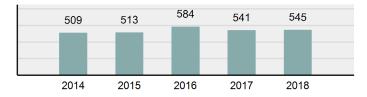

s 223

| Arrestee Information |      |        |      |        |
|----------------------|------|--------|------|--------|
|                      | Ad   | Adult  |      | enile  |
| <u>Race</u>          | Male | Female | Male | Female |
| White                | 133  | 34     | 11   | 3      |
| Black                | 5    | 2      | 1    | 0      |
| Indian               | 2    | 1      | 0    | 0      |
| Asian                | 2    | 0      | 0    | 0      |
| Unknown              | 19   | 9      | 0    | 1      |
| <b>Ethnicity</b>     |      |        |      |        |
| Non-Hispanic         | 112  | 32     | 5    | 2      |
| Hispanic             | 25   | 4      | 5    | 1      |
| Unknown              | 24   | 10     | 2    | 1      |

### Stolen Property Offenses Count - 5 Year Trend



| Top Locations of Stolen Property Offenses |        |
|-------------------------------------------|--------|
| Highway/Road/Alley/Street/Sidewalk        | 37.06% |
| Residence/Home                            | 24.95% |
| Parking/Drop Lot/Garage                   | 5.69%  |
| Specialty Store                           | 4.77%  |
| Hotel/Motel/Etc.                          | 4.04%  |

| Top Value of Property Loss   |               |
|------------------------------|---------------|
| Percentage - 75.36%          |               |
| Automobiles                  | \$ 104,857.00 |
| Other                        | \$ 30,999.00  |
| Money                        | \$ 28,730.00  |
| Jewelry/Precious Metals/Gems | \$ 25,773.00  |
| Tools                        | \$ 21,825.00  |



\*Others: Religio