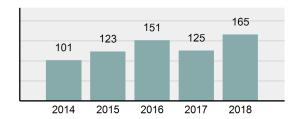

| 74.55%   |  |
| •                | Group "A" Crime Rate per 100,000 population                                                                    | 2,229.13 |  |
| •                | Summary based reporting crime rate per 100,000 populated is calculated for other state crime comparisons only. | 580.92   |  |

| Arrest |  |
|--------|--|
|        |  |

| • | Arrest Total                       | 164      |
|---|------------------------------------|----------|
| • | % change from 2017                 | 19.71%   |
| • | Adult Arrest total                 | 149      |
| • | Juvenile Arrest total              | 15       |
| • | Arrest Rate per 100,000 population | 2,215.62 |

### Total Offenses - 5 year trend





|                                             | Offer      | nses      | Arre  | sts      |
|---------------------------------------------|------------|-----------|-------|----------|
| Group "A" Offenses                          | # Reported | # Cleared | Adult | Juvenile |
| Murder                                      | 0          | 0         | 0     | 0        |
| Negligent Manslaughter                      | 0          | 0         | 0     | 0        |
| Rape                                        | 3          | 3         | 2     | 0        |
| Sodomy                                      | 1          | 0         | 0     | 0        |
| Sexual Assault w/Obj                        | 0          | 0         | 0     | 0        |
| Fondling                                    | 0          |