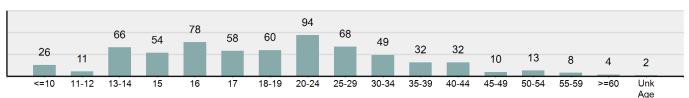

| 10.37%                                                        |  |
| Relationship Unknown                       | 8.69%                                                         |  |
| Otherwise Known                            | 7.47%                                                         |  |
|                                            | Acquaintance Boyfriend/Girlfriend Friend Relationship Unknown |  |

### **Victim Types**



| Top Types Of Injury      |        |  |
|--------------------------|--------|--|
| Apparent Minor Injury    | 15.50% |  |
| Possible Internal Injury | 5.51%  |  |
| Other Major Injury       | 1.19%  |  |
| Unconsciousness          | 1.19%  |  |
| Apparent Broken Bones    | 0.15%  |  |
| Severe Laceration        | 0.15%  |  |

### Victim Count of Rape by Age



\*Population Base: 1,755,263
\*\*Does not include 2 victims whose gender or age is unknown.

### Sodomy

- The oral or anal sexual intercourse with another person, forcible and/or against that person's will; or not forcible or against the person's will where the victim is incapable of giving consent -

### Sodomy Offenses Reported 123 Changes from 2017 25.51% Rate per 100,000\* 7.01 Total Arrests 18

\*\*\*\*\*\*\*\*\*\*\*\*\*\*\*\*\*\*\*\*\*\*\*\*\*\*

| Top Locations of Sodomy                       |        |  |  |
|-----------------------------------------------|--------|--|--|
| Residence/Home                                | 69.92% |  |  |
| Hotel/Motel/Etc.                              | 8.13%  |  |  |
| Jail/Prison/Penitentiary/Corrections Facility | 4.88%  |  |  |
| Field/Woods