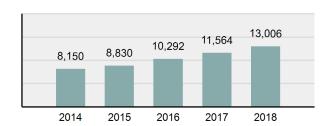

### Crime Rate\* per 100,000 population 5 Year Trend

### Total Group "A" Crime Offenses 5 Year Trend

Percent

Change

Offenses

Cleared

Percent

Cleared

Percent Of