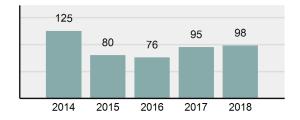

|
|                                                                                                                | % change from 2017  # of cleared offenses  Percent Cleared  Group "A" Crime Rate per 100,000 population  Summary based reporting crime rate per 100,000 populated is calculated for other state crime |

| Arrest | Overview |
|--------|----------|
| Allest | CACIAICM |

Offense Overview

| • | Arrest Total                       | 98       |
|---|------------------------------------|----------|
| • | % change from 2017                 | 3.16%    |
| • | Adult Arrest total                 | 96       |
| • | Juvenile Arrest total              | 2        |
| • | Arrest Rate per 100,000 population | 3,093.43 |

## Total Offenses - 5 year trend





|                                          | Offenses   |           | Arrests |          |
|------------------------------------------|------------|-----------|---------|----------|
| Group "A" Offenses                       | # Reported | # Cleared | Adult   | Juvenile |
| Murder                                   | 0          | 0         | 0       | 0        |
| Negligent Manslaughter                   | 0          | 0         | 0       | 0        |
| Rape                                     | 2          | 0         | 0       | 0        |
| Sodomy                                   | 0          | 0         | 0       | 0        |
| Sexual Assault w/Obj                     | 0          | 0         | 0       | 0        |
| Fondling                                 | 3          | 0         |