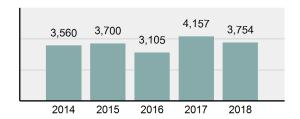

### Crime Rate\* per 100,000 population 5 Year Trend

### Total Group "A" Crime Offenses 5 Year Trend

Percent

Change

Offenses

Cleared

Percent

Cleared

Percent Of