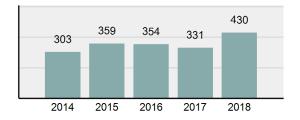

| 73.54%   |
| •      | Group "A" Crime Rate per 100,000 population                                                                    | 3,164.51 |
| •      | Summary based reporting crime rate per 100,000 populated is calculated for other state crime comparisons only. | 821.32   |
| Arrest | Overview                                                                                                       |          |

Offense Overview

| • | Arrest Total                       | 430      |
|---|------------------------------------|----------|
| • | % change from 2017                 | 29.91%   |
| • | Adult Arrest total                 | 418      |
| • | Juvenile Arrest total              | 12       |
| • | Arrest Rate per 100,000 population | 3,462.44 |

## Total Offenses - 5 year trend





|                                             | Offenses   |           | Arrests |          |
|---------------------------------------------|------------|-----------|---------|----------|
| Group "A" Offenses                          | # Reported | # Cleared | Adult   | Juvenile |
| Murder                                      | 0          | 0         | 0       | 0        |
| Negligent Manslaughter                      | 0          | 0         | 0       | 0        |
| Rape                                        | 2          | 1         | 0       | 1        |
| Sodomy                                      | 0          | 0         | 0       | 0        |
| Sexual Assault w/Obj                        | 0          | 0         | 0       | 0        |
| Fondling