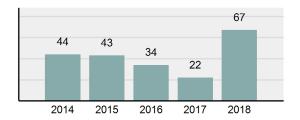

### 2018 Group "A" Offenses by Category

### Crime Rate\* per 100,000 population 5 Year Trend

### Total Group "A" Crime Offenses 5 Year Trend

Percent

Change

Offenses

Cleared

Percent

Cleared

Percent Of