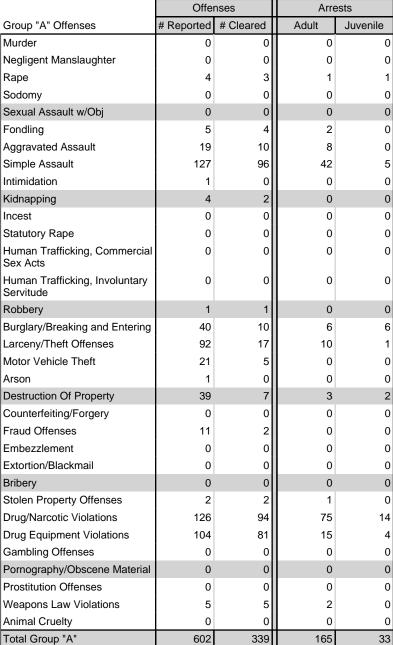

| Group "A" Offenses |          |  |  |  |  |  |  |
|--------------------|----------|--|--|--|--|--|--|
| Offenses Reported  | 88,269   |  |  |  |  |  |  |
| Changes from 2017  | 0.54%    |  |  |  |  |  |  |
| Rate per 100,000*  | 5,028.82 |  |  |  |  |  |  |

### 2018 Group "A" Offenses by Category