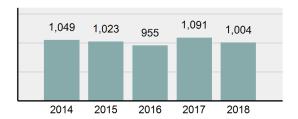

### Crime Rate\* per 100,000 population 5 Year Trend

### Total Group "A" Crime Offenses 5 Year Trend

Percent

Change

Offenses

Cleared

Percent

Cleared

Percent Of