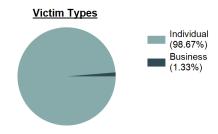

| 0      | 0    | 0      |

### Extortion/Blackmail Count - 5 Year Trend



| Top Locations of Extortion/Blackmail |        |
|--------------------------------------|--------|
| Residence/Home                       | 79.71% |
| Cyberspace                           | 5.80%  |
| Other/Unknown                        | 5.80%  |
| Commercial/Office Building           | 2.90%  |
| Specialty Store                      | 1.45%  |

| Top Value of Property Loss |              |
|----------------------------|--------------|
| Percentage - 99.42%        |              |
| Money                      | \$ 38,524.00 |
| Automobiles                | \$ 4,000.00  |
| Computer Hardware/Software | \$ 1,580.00  |
| Clothes/Furs               | \$ 1,438.00  |
| Other                      | \$ 1,353.00  |



\*Others: Religious Organization, Government, Others, Unknown



\*Others: Blunt Object, Motor Vehicle, Poison, Explosives, Fire/Incendiary Device, Drugs/Narcotics/Sleeping Pills, Asphyxiation, Others, Unknown

### Estimated Value of Stolen (in \$ 1,000s)



## Estimated Value of Recovered (in \$ 1,000s)



#### Victim Count of Extortion/Blackmail by Age



## **Bribery**

- The offering, giving, receiving, or soliciting of anything of value to sway the judgment or action of a person in a position of trust or influence -





| Arrestee Information |      |        |      |        |
|----------------------|------|--------|------|--------|
|                      | Ad   | ult    | Juve | enile  |
| Race                 | Male | Female | Male | Female |
| White                | 0    | 0