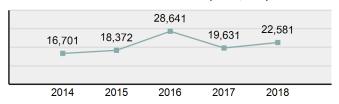

partment/Discount Store              | 12.99% |
| Grocery/Supermarket                    | 7.49%  |
| Parking/Drop Lot/Garage                | 4.84%  |
| Specialty Store                        | 4.55%  |

| Top Value of Property Loss   |                 |  |  |  |
|------------------------------|-----------------|--|--|--|
| Percentage - 76.02%          |                 |  |  |  |
| Money                        | \$ 6,247,777.00 |  |  |  |
| Other                        | \$ 4,573,967.00 |  |  |  |
| Tools                        | \$ 3,189,111.00 |  |  |  |
| Jewelry/Precious Metals/Gems | \$ 1,841,449.00 |  |  |  |
| Computer Hardware/Software   | \$ 1,167,238.00 |  |  |  |



\*Others: Religious Organization, Government, Others, Unknown



#### Estimated Value of Stolen (in \$ 1,000s)



## Estimated Value of Recovered (in \$ 1,000s)



#### Victim Count of Larceny/Theft Offenses by Age



## **Motor Vehicle Theft**

#### - The theft of a motor vehicle -

A motor vehicle is defined for UCR purposes as a self-propelled vehicle that runs on land surface and not on rails, and whose primary purpose is to transport persons. Motorcycles, scooters, snowmobiles, golf carts, etc. are categorized under 'other motor vehicles.' Recreational vehicles are specifically designed to transport people and also provide them temporary lodging for recreational purposes. Tractors, farm and industrial equipment, and lawn mowers are not considered 'motor vehicles,' as their main purpose is not to transport persons. Motor vehicle theft includes the offense of 'joy riding.'

# Motor Vehicle Theft