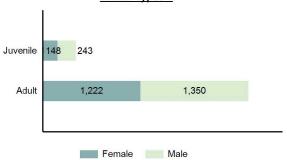

### Sexual Assault with an Object Offenses Reported 117 Changes from 2017 10.38% Rate per 100,000\* 6.67 Total Arrests 21

| Top Locations of Sexual Assault with an Object |        |  |
|------------------------------------------------|--------|--|
| Residence/Home                                 | 70.09% |  |
| School/College                                 | 8.55%  |  |
| Hotel/Motel/Etc.                               | 5.98%  |  |
| Highway/Road/Alley/Street/Sidewalk             | 5.13%  |  |
| Jail/Prison/Penitentiary/Corrections Facility  | 2.56%  |  |

### Victim Count of Motor Vehicle Theft by Age

### **VALLEY County Sheriff's Office**

Population: 7,503 County: Valley

| • | Offense Total                                                                                                  | 324      |
|---|----------------------------------------------------------------------------------------------------------------|----------|
| • | % change from 2017                                                                                             | -3.86%   |
| • | # of cleared offenses                                                                                          | 151      |
| • | Percent Cleared                                                                                                | 46.6%    |
| • | Group "A" Crime Rate per 100,000 population                                                                    | 4,318.27 |
| • | Summary based reporting crime rate per 100,000 populated is calculated for other state crime comparisons only. | 1,252.83 |

### FRANKLIN CO SO

| Year | Rate  | % Change |
|------|-------|----------|
| 2016 | 863   | -39.23%  |
| 2017 | 1,346 | 55.99%   |
| 2018 | 954   | -29.11%  |