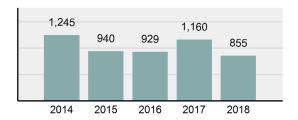

### **Facts At A Glance**

| Group "A" Offenses     | ♦ 88,269 total Group "A" offenses reported.                                                                                                                                                                                                                             |
|------------------------|-------------------------------------------------------------------------------------------------------------------------------------------------------------------------------------------------------------------------------------------------------------------------|
|                        | ♦ 0.54% increase from 2017 Group "A" offenses.                                                                                                                                                                                                                          |
| Crime Rate             | <ul> <li>5,028.82 per 100,000 inhabitants based on Group "A" Offenses.</li> <li>1.87% decrease from 2017 NIBRS crime rate.</li> <li>1,738.60 per 100,000 inhabitants based on Part 1 offenses.<br/>(utilized for comparison purposes with non-NIBRS states).</li> </ul> |
| Violent Crime          | 4,131 total violent crime offenses reported.                                                                                                                                                                                                                            |
|                        | <ul> <li>1.95% increase from 2017 violent crime offenses.</li> <li>0.80% decrease from 2017 aggravated assault offenses, which accounts for 72.43% of the violent crime.</li> </ul>                                                                                     |
| Crime Against Persons  | <ul> <li>18,806 total crime against persons reported.</li> <li>3.57% increase from 2017 crime against persons</li> <li>1.17% increase from 2017 simple assault offenses, which accounts for 63.71% of the crime against persons.</li> </ul>                             |
| Officers Assaulted     | <ul> <li>No law enforcement officers killed in the line of duty.</li> <li>400 total reported officers assaulted.</li> <li>5.88% decrease from 2017 assault on law enforcement officers.</li> </ul>                                                                      |
| Hate Crime             | <ul> <li>♦ 26 total hate crimes reported.</li> <li>♦ 49.02% decrease from 2017 hate crimes.</li> </ul>                                                                                                                                                                  |
| Crimes Against Society | <ul> <li>28,141 total crimes against society reported.</li> <li>10.59% increase from 2017 crimes against society.</li> <li>9.59% increase from 2017 drug/narcotic violations offenses, which accounts for 49.40% of the crimes against society.</li> </ul>              |
| Property Crime         | <ul> <li>41,322 total crimes against property reported.</li> <li>6.49% decrease from 2017 crimes against property.</li> <li>7.19% decrease from 2017 larceny/theft offenses, which accounts for 46.98% of the crimes against property.</li> </ul>                       |