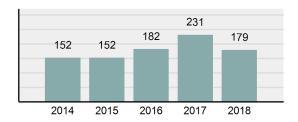

| 136      |
| • | Percent Cleared                                                                                                | 75.98%   |
| • | Group "A" Crime Rate per 100,000 population                                                                    | 2,520.06 |
| • | Summary based reporting crime rate per 100,000 populated is calculated for other state crime comparisons only. | 506.83   |

| • | Arrest Total                       | 243      |
|---|------------------------------------|----------|
| • | % change from 2017                 | -17.06%  |
| • | Adult Arrest total                 | 227      |
| • | Juvenile Arrest total              | 16       |
| • | Arrest Rate per 100,000 population | 3,421.09 |

## Total Offenses - 5 year trend





|                                             | Offenses   |           | Arrests |          |
|---------------------------------------------|------------|-----------|---------|----------|
| Group "A" Offenses                          | # Reported | # Cleared | Adult   | Juvenile |
| Murder                                      | 0          | 0         | 0       | 0        |
| Negligent Manslaughter                      | 0          | 0         | 0       | 0        |
| Rape                                        | 1          | 1         | 1       | 0        |
| Sodomy                                      | 0          | 0         | 0       | 0        |
| Sexual Assault w/Obj                        | 5          | 4         | 0       | 0        |
| Fondling