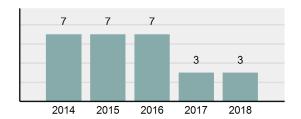

### **Facts At A Glance**

| Group "A" Offenses     | ♦ 88,269 total Group "A" offenses reported.                                                                                                                                                                                                                             |
|------------------------|-------------------------------------------------------------------------------------------------------------------------------------------------------------------------------------------------------------------------------------------------------------------------|
|                        | ♦ 0.54% increase from 2017 Group "A" offenses.                                                                                                                                                                                                                          |
| Crime Rate             | <ul> <li>5,028.82 per 100,000 inhabitants based on Group "A" Offenses.</li> <li>1.87% decrease from 2017 NIBRS crime rate.</li> <li>1,738.60 per 100,000 inhabitants based on Part 1 offenses.<br/>(utilized for comparison purposes with non-NIBRS states).</li> </ul> |
| Violent Crime          | 4,131 total violent crime offenses reported.                                                                                                                                                                                                                            |
|                        | <ul> <li>1.95% increase from 2017 violent crime offenses.</li> <li>0.80% decrease from 2017 aggravated assault offenses, which accounts for 72.43% of the violent crime.</li> </ul>                                                                                     |
| Crime Against Persons  | <ul> <li>18,806 total crime against persons reported.</li> <li>3.57% increase from 2017 crime against persons</li> <li>1.17% increase from 2017 simple assault offenses, which accounts for 63.71% of the crime against persons.</li> </ul>                             |
| Officers Assaulted     | <ul> <li>No law enforcement officers killed in the line of duty.</li> <li>400 total reported officers assaulted.</li> <li>5.88% decrease from 2017 assault on law enforcement officers.</li> </ul>                                                                      |
| Hate Crime             | <ul> <li>♦ 26 total hate crimes reported.</li> <li>♦ 49.02% decrease from 2017 hate crimes.</li> </ul>                                                                                                                                                                  |
| Crimes Against Society | <ul> <li>28,141 total crimes against society reported.</li> <li>10.59% increase from 2017 crimes against society.</li> <li>9.59% increase from 2017 drug/narcotic violations offenses, which accounts for 49.40% of the crimes against society.</li> </ul>              |
| Property Crime         | <ul> <li>41,322 total crimes against property reported.</li> <li>6.49% decrease from 2017 crimes against property.</li> <li>7.19% decrease from 2017 larceny/theft offenses, which accounts for 46.98% of the crimes against property.</li> </ul>                       |