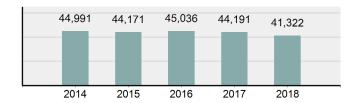

### **Facts At A Glance**

| Group "A" Offenses     | ♦ 88,269 total Group "A" offenses reported.                                                                                                                                                                                                                             |
|------------------------|-------------------------------------------------------------------------------------------------------------------------------------------------------------------------------------------------------------------------------------------------------------------------|
|                        | ♦ 0.54% increase from 2017 Group "A" offenses.                                                                                                                                                                                                                          |
| Crime Rate             | <ul> <li>5,028.82 per 100,000 inhabitants based on Group "A" Offenses.</li> <li>1.87% decrease from 2017 NIBRS crime rate.</li> <li>1,738.60 per 100,000 inhabitants based on Part 1 offenses.<br/>(utilized for comparison purposes with non-NIBRS states).</li> </ul> |
| Violent Crime          | 4,131 total violent crime offenses reported.                                                                                                                                                                                                                            |
|                        | <ul> <li>1.95% increase from 2017 violent crime offenses.</li> <li>0.80% decrease from 2017 aggravated assault offenses, which accounts for 72.43% of the violent crime.</li> </ul>                                                                                     |
| Crime Against Persons  | <ul> <li>18,806 total crime against persons reported.</li> <li>3.57% increase from 2017 crime against persons</li> <li>1.17% increase from 2017 simple assault offenses, which accounts for 63.71% of the crime against persons.</li> </ul>                             |
| Officers Assaulted     | <ul> <li>No law enforcement officers killed in the line of duty.</li> <li>400 total reported officers assaulted.</li> <li>5.88% decrease from 2017 assault on law enforcement officers.</li> </ul>                                                                      |
| Hate Crime             | <ul> <li>♦ 26 total hate crimes reported.</li> <li>♦ 49.02% decrease from 2017 hate crimes.</li> </ul>                                                                                                                                                                  |
| Crimes Against Society | <ul> <li>28,141 total crimes against society reported.</li> <li>10.59% increase from 2017 crimes against society.</li> <li>9.59% increase from 2017 drug/narcotic violations offenses, which accounts for 49.40% of the crimes against society.</li> </ul>              |
| Property Crime         | <ul> <li>41,322 total crimes against property reported.</li> <li>6.49% decrease from 2017 crimes against property.</li> <li>7.19% decrease from 2017 larceny/theft offenses, which accounts for 46.98% of the crimes against property.</li> </ul>                       |

### Total Group "A" Crime Offenses 5 Year Trend

Percent

Change

Offenses

Cleared

Percent

Cleared

Percent Of