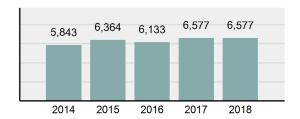

| 3,039    |
| • | Percent Cleared                                                                                                | 46.21%   |
| • | Group "A" Crime Rate per 100,000 population                                                                    | 6,895.14 |
| • | Summary based reporting crime rate per 100,000 populated is calculated for other state crime comparisons only. | 2,884.07 |

#### **Arrest Overview**

| • | Arrest Total                       | 3,776    |
|---|------------------------------------|----------|
| • | % change from 2017                 | 3.79%    |
| • | Adult Arrest total                 | 3,366    |
| • | Juvenile Arrest total              | 410      |
| • | Arrest Rate per 100,000 population | 3,958.65 |

### Total Offenses - 5 year trend





|                                             | Offe       | nses      | Arre  | ests     |
|---------------------------------------------|------------|-----------|-------|----------|
| Group "A" Offenses                          | # Reported | # Cleared | Adult | Juvenile |
| Murder                                      | 5          | 3         | 1     | 1        |
| Negligent Manslaughter                      | 1          | 1         | 0     | 0        |
| Rape                                        | 71         | 14        | 2     | 0        |
| Sodomy                                      | 5          | 2         | 0     | 0        |
| Sexual Assault w/Obj                        | 6          | 1         | 1     | 0        |
| Fondling                                    | 135        |