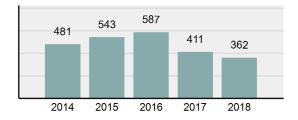

### 2018 Group "A" Offenses by Category

### Crime Rate\* per 100,000 population 5 Year Trend

### Total Group "A" Crime Offenses 5 Year Trend

Percent

Change

Offenses

Cleared

Percent

Cleared

Percent Of