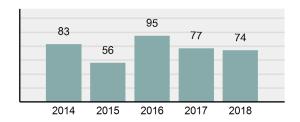

### 2018 Group "A" Offenses by Category

### Crime Rate\* per 100,000 population 5 Year Trend

### Total Group "A" Crime Offenses 5 Year Trend

Percent

Change

Offenses

Cleared

Percent

Cleared

Percent Of