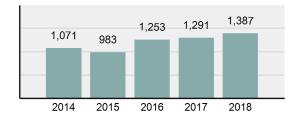

### Crime Rate\* per 100,000 population 5 Year Trend

### Total Group "A" Crime Offenses 5 Year Trend

Percent

Change

Offenses

Cleared

Percent

Cleared

Percent Of