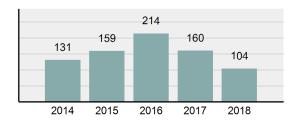

### Crime Rate\* per 100,000 population 5 Year Trend

### Total Group "A" Crime Offenses 5 Year Trend

Percent

Change

Offenses

Cleared

Percent

Cleared

Percent Of