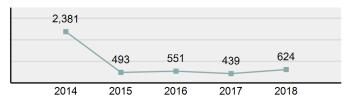

|  |
| Bank/Savings and Loan           | 8.87%  |  |  |
| Department/Discount Store       | 8.57%  |  |  |
| Specialty Store                 | 5.37%  |  |  |

| Top Value of Property Loss |                  |  |  |  |
|----------------------------|------------------|--|--|--|
| Percentage - 100.07%       |                  |  |  |  |
| Money                      | \$ 12,166,725.00 |  |  |  |
| Merchandise                | \$ 343,714.00    |  |  |  |
| Negotiable Instruments     | \$ 309,584.00    |  |  |  |
| Other                      | \$ 277,434.00    |  |  |  |
| Automobiles                | \$ 245,938.00    |  |  |  |



\*Others: Religious Organization, Government, Others, Unknown



#### Estimated Value of Stolen (in \$ 1,000s)



#### Estimated Value of Recovered (in \$ 1,000s)



### Victim Count of Fraud Offenses by Age



## **Embezzlement**

- The unlawful misappropriation by an offender to his/her own use or purpose of money, property, or some other thing of value entrusted in his/her care, custody, or control -

| Embezzlement      |        |
|-------------------|--------|
| Offenses Reported | 218    |
| Changes from 2017 | 43.42% |
| Rate per 100,000* | 12.42  |
| Total Arrests     | 43     |
|                   |        |

| Arrestee Information |       |        |      |        |
|----------------------|-------|--------|------|--------|
|                      | Adult |        | Juv  | enile  |
| <u>Race</u>          | Male  | Female | Male | Female |
| White                | 12    | 20     | 4    | 2      |
| Black                | 0     | 0      | 0    |