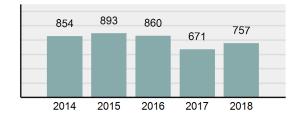

### Total Group "A" Crime Offenses 5 Year Trend

Percent

Change

Offenses

Cleared

Percent

Cleared

Percent Of