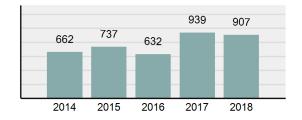

### Crime Rate\* per 100,000 population 5 Year Trend

### Total Group "A" Crime Offenses 5 Year Trend

Percent

Change

Offenses

Cleared

Percent

Cleared

Percent Of