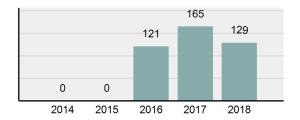

### **Facts At A Glance**

| Group "A" Offenses     | ♦ 88,269 total Group "A" offenses reported.                                                                                                                                                                                                                             |
|------------------------|-------------------------------------------------------------------------------------------------------------------------------------------------------------------------------------------------------------------------------------------------------------------------|
|                        | ♦ 0.54% increase from 2017 Group "A" offenses.                                                                                                                                                                                                                          |
| Crime Rate             | <ul> <li>5,028.82 per 100,000 inhabitants based on Group "A" Offenses.</li> <li>1.87% decrease from 2017 NIBRS crime rate.</li> <li>1,738.60 per 100,000 inhabitants based on Part 1 offenses.<br/>(utilized for comparison purposes with non-NIBRS states).</li> </ul> |
| Violent Crime          | 4,131 total violent crime offenses reported.                                                                                                                                                                                                                            |
|                        | <ul> <li>1.95% increase from 2017 violent crime offenses.</li> <li>0.80% decrease from 2017 aggravated assault offenses, which accounts for 72.43% of the violent crime.</li> </ul>                                                                                     |
| Crime Against Persons  | <ul> <li>18,806 total crime against persons reported.</li> <li>3.57% increase from 2017 crime against persons</li> <li>1.17% increase from 2017 simple assault offenses, which accounts for 63.71% of the crime against persons.</li> </ul>                             |
| Officers Assaulted     | <ul> <li>No law enforcement officers killed in the line of duty.</li> <li>400 total reported officers assaulted.</li> <li>5.88% decrease from 2017 assault on law enforcement officers.</li> </ul>                                                                      |
| Hate Crime             | <ul> <li>♦ 26 total hate crimes reported.</li> <li>♦ 49.02% decrease from 2017 hate crimes.</li> </ul>                                                                                                                                                                  |
| Crimes Against Society | <ul> <li>28,141 total crimes against society reported.</li> <li>10.59% increase from 2017 crimes against society.</li> <li>9.59% increase from 2017 drug/narcotic violations offenses, which accounts for 49.40% of the crimes against society.</li> </ul>              |
| Property Crime         | <ul> <li>41,322 total crimes against property reported.</li> <li>6.49% decrease from 2017 crimes against property.</li> <li>7.19% decrease from 2017 larceny/theft offenses, which accounts for 46.98% of the crimes against property.</li> </ul>                       |