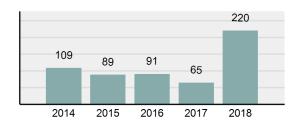

1

241

41

913

25,446

87,795

2

4.729

Total Group "A" Offenses

**Drug Equipment Violations** 

**Crimes Against Property Total** 

Pornography/Obscene Material

Reported in

2017

Murder 31 38 -18.42% 22 70.97% 0.16% 1 77 **Negligent Manslaughter** 6 9 -33.33% 4 66.67% 0.03% 0.34 Non-consensual Sex Offenses: Rape 665 568 17.08% 254 38.20% 3.54% 37.89 98 7.01 Sodomy 123 25.51% 51 41.46% 0.65% 117 106 6.67 Sexual Assault w/Obj 10.38% 58 49.57% 0.62% **Fondling** 1,022 905 12.93% 407 39.82% 5.43% 58.22 Aggravated Assault 2,992 3,016 -0.80% 2,094 69.99% 15.91% 170.46 11.842 Simple Assault 11,981 1.17% 8,158 68.09% 63.71% 682.58 Intimidation 1,534 1,275 20.31% 650 42.37% 8.16% 87.39 **Kidnapping** 216 185 16.76% 131 60.65% 1.15% 12.31 Consensual Sex Offenses: Incest 9 15 -40.00% 2 22.22% 0.05% 0.51 Statutory Rape 110 101 8.91% 57 51.82% 0.58% 6.27 Human Trafficking, Commercial 0 0 0.00% 0 0.00% 0.00% 0.00 **Sex Acts** Human Trafficking, Involuntary 0 0 0.00% 0 0.00% 0.00% 0.00 Servitude **Crimes Against Persons Total** 18.806 18.158 3.57% 11.888 63.21% 21.31% 1.071.41 203 226 -10.18% 47.78% 0.49% 11.57 Robbery **Burglary/Breaking and Entering** 5.033 5.755 -12.55% 891 17.70% 12.18% 286.74 Larceny/Theft Offenses 19,413 20,918 -7.19% 4,883 25.15% 46.98% 1,105.99 Motor Vehicle Theft 2,013 2,213 -9.04% 388 19.27% 4.87% 114.68