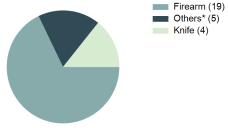

ation as opposed to the determination of a court, medical examiner, coroner, jury, or other judicial body. Deaths caused by negligence, suicide, accident, or justifiable homicide are not included in the offense of murder. Attempts and assaults to murder are classified as aggravated assaults and not as murder.

### Murder Offenses Reported 31 Changes from 2017 -18.42% Rate per 100,000\* 1.77 **Total Arrests** 17

| Top Locations of Murder            |        |  |
|------------------------------------|--------|--|
| Residence/Home                     | 58.06% |  |
| Highway/Road/Alley/Street/Sidewalk | 32.26% |  |
| Hotel/Motel/Etc.                   | 3.23%  |  |
| Field/Woods                        | 3.23%  |  |
| Lake/Waterway/Beach                | 3.23%  |  |

### Type of Weapons Used



\*Others: Blunt Object, Motor Vehicle, Poison, Explosives, Fire/Incendiary Device, Drugs/Narcotics/Sleeping Pills, Asphyxiation, Others, Unknown

| Arrestee Information |      |        |      |        |
|----------------------|------|--------|------|--------|
|                      | Ad   | lult   | Juve | enile  |
| Race                 | Male | Female | Male | Female |
| White                | 11   | 3      | 2    | 0      |
| Black                | 0    | 0      | 0    | 0      |
| Indian               | 1    | 0      | o    | 0      |
| Asian                | 0    | 0      | o    | 0      |
| Unknown              | o    | 0      | o    | 0      |
| Ethnicity            |      |        |      |        |
| Non-Hispanic         | 8    | 3      | 1    | 0      |
| Hispanic             |