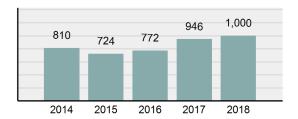

### 2018 Group "A" Offenses by Category

### Crime Rate\* per 100,000 population 5 Year Trend

### Total Group "A" Crime Offenses 5 Year Trend

Percent

Change

Offenses

Cleared

Percent

Cleared

Percent Of