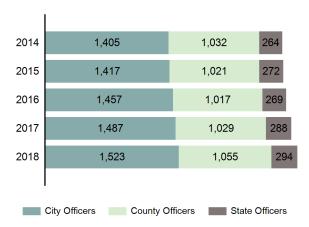

----------------------------------|-------|--|--|--|--|--|--|--|--|--|
| Police                               | up    |  |  |  |  |  |  |  |  |  |
| Departments                          | 2.42% |  |  |  |  |  |  |  |  |  |
| Sheriff                              | up    |  |  |  |  |  |  |  |  |  |
| Offices                              | 2.53% |  |  |  |  |  |  |  |  |  |
| Idaho State                          | up    |  |  |  |  |  |  |  |  |  |
| Police                               | 2.08% |  |  |  |  |  |  |  |  |  |
|                                      |       |  |  |  |  |  |  |  |  |  |

### Idaho Sworn Officers Employed 5 Year Trend



# Idaho Sworn Law Enforcement Officers by County for 2018

Rate per 1,000 population



### Idaho Law Enforcement Officers Employed 5 Year Trend



# 2017 U.S. Regional Full-Time Sworn Officers Employed Rate per 1,000 population



The nation's law enforcement community employed an average of 2.8 fulltime sworn officers for every 1,000 inhabitants as of October 31, 2017.

Source: 2017 Crime in the United States, U.S. Department of Justice, Federal Bureau of Investigation.

# Idaho Statewide Information

# Idaho Sworn/Civilian Employed 2017 vs 2018 Police up Departments 3.07% Sheriff down Offices 0.50% Idaho State up Police 2.31%

# Idaho Law Enforcement Employed 5 Year Trend



|      | Police Department Sworn/Civilian Employed |            |          |            |                    |  |  |  |  |  |  |  |  |
|------|-------------------------------------------|------------|----------|------------|--------------------|--|--|--|--|--