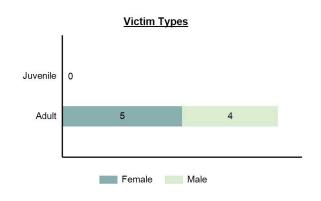

nicity            |       |        |      |        |
| Non Hispanic         | 8     | 0      | О    | 0      |
| Hispanic             | o     | 0      | О    | 0      |
| Unknown              | 0     | 0      | 0    | 0      |
| •                    | 0     | 0      | 0    |        |

## 20 19 15 9

2016

2017

2018

2014

2015

**Incest Count - 5 Year Trend** 

| Top Relationships of Victim to Offender(s) |        |  |  |
|--------------------------------------------|--------|--|--|
| Sibling                                    | 50.00% |  |  |
| Child                                      | 25.00% |  |  |
| Parent                                     | 25.00% |  |  |
|                                            |        |  |  |
|                                            |        |  |  |



## Victim Count by Age



## Statutory Rape

- Non-forcible sexual intercourse with a person who is under the statutory age of consent -

Statutory age of consent in Idaho is 18 years of age.

# Statutory Rape Offenses Reported 110 Changes from 2017 8.91% Rate per 100,000\* 6.27 Total Arrests 26

| Top Locations of Statutory Rape    |        |  |  |  |
|------------------------------------|--------|--|--|--|
| Residence/Home                     | 67.27% |  |  |  |
| Other/Unknown                      | 10.91% |  |  |  |
| Hotel/Motel/Etc.                   | 5.45%  |  |  |  |
| Parking/Drop Lot/Garage            | 4.55%  |  |  |  |
| Highway/Road/Alley/Street/Sidewalk | 4.55%  |  |  |  |

| Arrestee Information |                        |