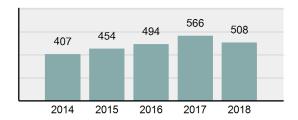

| 45.87%   |
| •    | Group "A" Crime Rate per 100,000 population                                                                    | 4,323.40 |
| •    | Summary based reporting crime rate per 100,000 populated is calculated for other state crime comparisons only. | 1,540.43 |
| rest | Overview                                                                                                       |          |

## Arr

| • | Arrest Total            | 264      |
|---|-------------------------|----------|
| • | % change from 2017      | -10.51%  |
| • | Adult Arrest total      | 259      |
| • | Juvenile Arrest total   | 5        |
| • | Arrest Rate per 100,000 | 2,246.81 |

### Total Offenses - 5 year trend





|                                             | Offenses   |           | Arrests |          |
|---------------------------------------------|------------|-----------|---------|----------|
| Group "A" Offenses                          | # Reported | # Cleared | Adult   | Juvenile |
| Murder                                      | 0          | 0         | 0       | 0        |
| Negligent Manslaughter                      | 0          | 0         | 0       | 0        |
| Rape                                        | 5          | 1         | 0       | 1        |
| Sodomy                                      | 0          | 0         | 0       | 0        |
| Sexual Assault w/Obj                        | 1          | 0         | 0       | 0        |
| Fondling