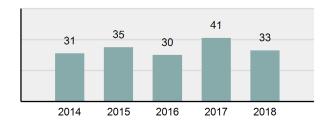

|





## Pornography/Obscene Material Arrests By Age in 2018



## **Prostitution Offenses**

#### - To unlawfully engage in or promote sexual activities for profit -

These offenses are categorized under two types of criminal activity: 1) Prostitution, which is to unlawfully engage in sexual relations for profit. 2) Assisting/promoting prostitution, which is defined as to solicit customers or transport persons for prostitution purposes; to own, manage, or operate a dwelling or other establishment for the purpose of providing a place where prostitution is performed; or to otherwise assist or promote prostitution.

## **Prostitution Offenses**

Offenses Reported 33 Changes from 2017 -19.51% Rate per 100,000\* 1.88 **Total Arrests** 11

## **Prostitution Offenses Count 5 Year Trend**



| Arrestee Information |                |        |      |        |  |  |  |  |  |
|----------------------|----------------|--------|------|--------|--|--|--|--|--|
|                      | Adult Juvenile |        |      |        |  |  |  |  |  |
| <u>Race</u>          | Male           | Female | Male | Female |  |  |  |  |  |
| White                | 5              | 3      | 1    | 0      |  |  |  |  |  |
| Black                | 1              | 0      | 0    | 0      |  |  |  |  |  |
| Indian               | 0              | 0      | 0    | 0      |  |  |  |  |  |
| Asian                | 0              | 0      | 0    | 0      |  |  |  |  |  |
| Unknown              | 0              | 1      | 0    | 0      |  |  |  |  |  |
| <b>Ethnicity</b>     |                |        |      |