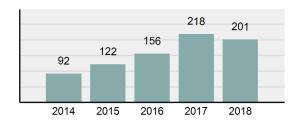

|
| • | Percent Cleared                                                                                                | 53.32%   |
| • | Group "A" Crime Rate per 100,000 population                                                                    | 4,140.58 |
| • | Summary based reporting crime rate per 100,000 populated is calculated for other state crime comparisons only. | 1,252.06 |

#### **Arrest Overview**

Offense Overview

| • | Arrest Total                       | 201      |
|---|------------------------------------|----------|
| • | % change from 2017                 | -7.8%    |
| • | Adult Arrest total                 | 196      |
| • | Juvenile Arrest total              | 5        |
| • | Arrest Rate per 100,000 population | 2,207.58 |

### Total Offenses - 5 year trend





|                                          | Offenses   |           | Arrests |          |
|------------------------------------------|------------|-----------|---------|----------|
| Group "A" Offenses                       | # Reported | # Cleared | Adult   | Juvenile |
| Murder                                   | 0          | 0         | 0       | 0        |
| Negligent Manslaughter                   | 0          | 0         | 0       | 0        |
| Rape                                     | 4          | 1         | 0       | 1        |
| Sodomy                                   | 0          | 0         | 0       | 0        |
| Sexual Assault w/Obj                     | 0          | 0         | 0       | 0        |
| Fondling                                 | 3          | 2         |