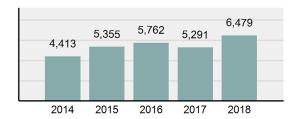

### Crime Rate\* per 100,000 population 5 Year Trend

### Total Group "A" Crime Offenses 5 Year Trend

Percent

Change

Offenses

Cleared

Percent

Cleared

Percent Of