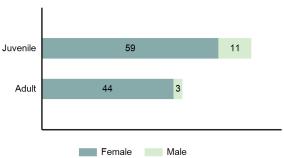

| 0     | 0      | 0    | 0      |
| Unknown              | o     | 0      | 1    | 0      |
| Ethnicity            |       |        | İ    |        |
| Non-Hispanic         | 7     | 0      | 8    | 4      |
| Hispanic             | 1     | 0      | o    | 0      |
| Unknown              | 0     | 0      | 1    | 0      |

### Sexual Assault with an Object Count - 5 Year Trend



| Top Relationships of Victim to Offender(s) |        |
|--------------------------------------------|--------|
| Acquaintance                               | 41.41% |
| Friend                                     | 10.94% |
| Relationship Unknown                       | 7.03%  |
| Otherwise Known                            | 7.03%  |
| Boyfriend/Girlfriend                       | 6.25%  |

### Victim Types



| Top Types Of Injury      |        |
|--------------------------|--------|
| Apparent Minor Injury    | 16.24% |
| Possible Internal Injury | 2.56%  |
| Other Major Injury       | 0.85%  |
|                          |        |
|                          |        |
|                          |        |

### Victim Count of Sexual Assault with an Object by Age



### **Fondling**

- The touching of the private body parts of another person for the purpose of sexual gratification, forcible and/or against that person's will; or not forcible or against the person's will where the victim is incapable of giving consent -

This offense is an element of rape, sodomy, and sexual assault with an object; therefore, only reported when it is the sole sex offense committed against a victim.

### Fondli