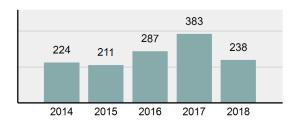

t Cleared                                                                                                | 61.76%   |
| • | Group "A" Crime Rate per 100,000 population                                                                    | 2,175.70 |
| • | Summary based reporting crime rate per 100,000 populated is calculated for other state crime comparisons only. | 585.06   |

| Arrest |  |
|--------|--|
|        |  |

Offense Overview

| • | Arrest Total                       | 180      |
|---|------------------------------------|----------|
| • | % change from 2017                 | -33.58%  |
| • | Adult Arrest total                 | 168      |
| • | Juvenile Arrest total              | 12       |
| • | Arrest Rate per 100,000 population | 1,645.49 |

### Total Offenses - 5 year trend





|                                             | Offer      | nses      | Arre  | ests     |
|---------------------------------------------|------------|-----------|-------|----------|
| Group "A" Offenses                          | # Reported | # Cleared | Adult | Juvenile |
| Murder                                      | 1          | 1         | 1     | 0        |
| Negligent Manslaughter                      | 0          | 0         | 0     | 0        |
| Rape                                        | 10         | 8         | 1     | 0        |
| Sodomy                                      | 2          | 1         | 0     | 0        |
| Sexual Assault w/Obj                        | 1          | 1         | 0     | 1        |
| Fondling                                    | 3          |