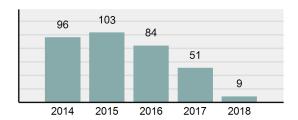

### Crime Rate\* per 100,000 population 5 Year Trend

### Total Group "A" Crime Offenses 5 Year Trend

Percent

Change

Offenses

Cleared

Percent

Cleared

Percent Of