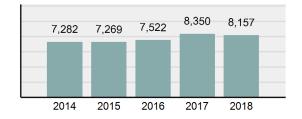

### **Facts At A Glance**

| Group "A" Offenses     | ♦ 88,269 total Group "A" offenses reported.                                                                                                                                                                                                                             |
|------------------------|-------------------------------------------------------------------------------------------------------------------------------------------------------------------------------------------------------------------------------------------------------------------------|
|                        | ♦ 0.54% increase from 2017 Group "A" offenses.                                                                                                                                                                                                                          |
| Crime Rate             | <ul> <li>5,028.82 per 100,000 inhabitants based on Group "A" Offenses.</li> <li>1.87% decrease from 2017 NIBRS crime rate.</li> <li>1,738.60 per 100,000 inhabitants based on Part 1 offenses.<br/>(utilized for comparison purposes with non-NIBRS states).</li> </ul> |
| Violent Crime          | 4,131 total violent crime offenses reported.                                                                                                                                                                                                                            |
|                        | <ul> <li>1.95% increase from 2017 violent crime offenses.</li> <li>0.80% decrease from 2017 aggravated assault offenses, which accounts for 72.43% of the violent crime.</li> </ul>                                                                                     |
| Crime Against Persons  | <ul> <li>18,806 total crime against persons reported.</li> <li>3.57% increase from 2017 crime against persons</li> <li>1.17% increase from 2017 simple assault offenses, which accounts for 63.71% of the crime against persons.</li> </ul>                             |
| Officers Assaulted     | <ul> <li>No law enforcement officers killed in the line of duty.</li> <li>400 total reported officers assaulted.</li> <li>5.88% decrease from 2017 assault on law enforcement officers.</li> </ul>                                                                      |
| Hate Crime             | <ul> <li>♦ 26 total hate crimes reported.</li> <li>♦ 49.02% decrease from 2017 hate crimes.</li> </ul>                                                                                                                                                                  |
| Crimes Against Society | <ul> <li>28,141 total crimes against society reported.</li> <li>10.59% increase from 2017 crimes against society.</li> <li>9.59% increase from 2017 drug/narcotic violations offenses, which accounts for 49.40% of the crimes against society.</li> </ul>              |
| Property Crime         | <ul> <li>41,322 total crimes against property reported.</li> <li>6.49% decrease from 2017 crimes against property.</li> <li>7.19% decrease from 2017 larceny/theft offenses, which accounts for 46.98% of the crimes against property.</li> </ul>                       |