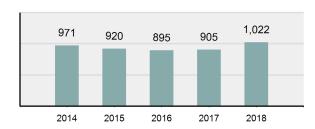

7      |
| Black            | 0                    | 0      | 5    | 0      |
| Indian           | 2                    | 0      | 0    | 0      |
| Asian            | 2                    | 1      | 0    | 0      |
| Unknown          | 4                    | 1      | 9    | 1      |
| <b>Ethnicity</b> | İ                    |        |      |        |
| Non-Hispanic     | 102                  | 8      | 44   | 7      |
| Hispanic         | 17                   | 0      | 3    | 0      |
| Unknown          | 8                    | 1      | 9    | 1      |

\*Others: Blunt Object, Motor Vehicle, Poison, Explosives, Fire/Incendiary

Device, Drugs/Narcotics/Sleeping Pills, Asphyxiation, Others, Unknown

### Fondling Count - 5 Year Trend

\*\*\*\*\*\*\*\*\*\*\*\*\*\*\*\*\*\*\*\*\*\*\*\*\*\*\*



| Top Relationships of Victim to Offer | nder(s)  |  |  |
|--------------------------------------|----------|--|--|
| ·                                    | idei (5) |  |  |
| Acquaintance                         | 21.50%   |  |  |
| Child                                | 12.68%   |  |  |
| Otherwise Known                      | 10.99%   |  |  |
| Other Family Member                  | 8.92%    |  |  |
| Relationship Unknown                 | 6.95%    |  |  |
|                                      |          |  |  |

### Victim Types\*\*



| Top Types Of Injury      |       |
|--------------------------|-------|
| Apparent Minor Injury    | 5.87% |
| Possible Internal Injury | 2.64% |
| Other Major Injury       | 0.20% |
| Apparent Broken Bones    | 0.10% |
|                          |