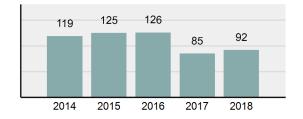

| 5,155.84 |  |
| •      | Summary based reporting crime rate per 100,000 populated is calculated for other state crime comparisons only. | 1,398.19 |  |
| Arrest | Overview                                                                                                       |          |  |
| •      | Arrest Total                                                                                                   | 92       |  |

| • | Arrest Total            | 92       |
|---|-------------------------|----------|
| • | % change from 2017      | 8.24%    |
| • | Adult Arrest total      | 67       |
| • | Juvenile Arrest total   | 25       |
| • | Arrest Rate per 100,000 | 2,679.87 |

population

## Total Offenses - 5 year trend





|                                             | Offenses   |           | Arrests        |    |
|---------------------------------------------|------------|-----------|----------------|----|
| Group "A" Offenses                          | # Reported | # Cleared | Adult Juvenile |    |
| Murder                                      | 0          | 0         | 0              | 0  |
| Negligent Manslaughter                      | 0          | 0         | 0              | 0  |
| Rape                                        | 1          | 1         | 0              | 0  |
| Sodomy                                      | 0          | 0         | 0              | 0  |
| Sexual Assault w/Obj                        | 0          | 0         | 0              | 0  |
| Fondling