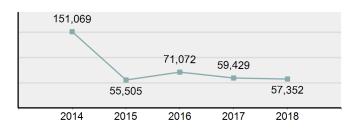

| Automobiles                            | \$ 10,089,405.00 |  |  |  |
| Other                                  | \$ 6,446,682.00  |  |  |  |
| Tools                                  | \$ 4,877,842.00  |  |  |  |
| Jewelry/Precious Metals/Gems           | \$ 3,170,251.00  |  |  |  |
| Trucks                                 | \$ 1,588,337.00  |  |  |  |
| Computer Hardware/Software             | \$ 1,469,381.00  |  |  |  |
| Other Motor Vehicles                   | \$ 975,743.00    |  |  |  |
| Bicycles                               | \$ 818,074.00    |  |  |  |
| Firearms                               | \$ 793,751.00    |  |  |  |
|                                        |                  |  |  |  |

### Frequency of Crime by Month



## Stolen Property Loss - 5 Year Trend (in \$ 1000s)



## Recovered Property - 5 Year Trend (in \$ 1000s)



## Robbery

- The taking, or attempting to take, anything of value under confrontational circumstances from the control, custody, or care of another person by force or threat of force or by putting the victim in fear of immediate harm -

Robbery is a violent confrontation between an offender and a victim; however, it is classified as a crime against property because the primary reason for committing the offense is to take something of value.

| Robbery           |         |
|-------------------|---------|
| Offenses Reported | 203     |
| Changes from 2017 | -10.18% |
| Rate per 100,000* | 11.57   |
| Total Arrests     | 103     |
|                   |         |

| Arrestee Information |      |        |      |          |  |
|---------