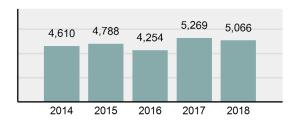

### Crime Rate\* per 100,000 population 5 Year Trend

### Total Group "A" Crime Offenses 5 Year Trend

Percent

Change

Offenses

Cleared

Percent

Cleared

Percent Of