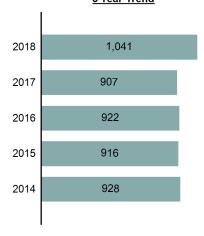

### Total Group "A" Crime Offenses 5 Year Trend

Percent

Change

Offenses

Cleared

Percent

Cleared

Percent Of