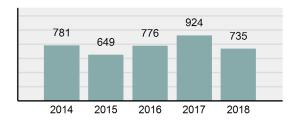

| 490      |
| • | Percent Cleared                                                                                                | 66.67%   |
| • | Group "A" Crime Rate per 100,000 population                                                                    | 1,851.20 |
| • | Summary based reporting crime rate per 100,000 populated is calculated for other state crime comparisons only. | 536.47   |

#### **Arrest Overview**

| • | Arrest Total                       | 539      |
|---|------------------------------------|----------|
| • | % change from 2017                 | -11.78%  |
| • | Adult Arrest total                 | 485      |
| • | Juvenile Arrest total              | 54       |
| • | Arrest Rate per 100,000 population | 1,357.55 |

### Total Offenses - 5 year trend





|                                             | Offenses   |           | Arre  | ests     |
|---------------------------------------------|------------|-----------|-------|----------|
| Group "A" Offenses                          | # Reported | # Cleared | Adult | Juvenile |
| Murder                                      | 1          | 1         | 1     | 0        |
| Negligent Manslaughter                      | 0          | 0         | 0     | 0        |
| Rape                                        | 14         | 11        | 1     | 0        |
| Sodomy                                      | 2          | 1         | 0     | 0        |
| Sexual Assault w/Obj                        | 1          | 1         | 0     | 1        |
| Fondling                                    | 3          |