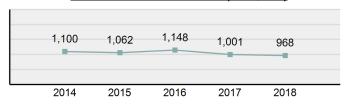

/Office Building                      | 4.21%  |  |
| Specialty Store                                 | 3.97%  |  |
| Parking/Drop Lot/Garage                         | 3.46%  |  |

| Top Value of Property Loss   |                 |  |  |
|------------------------------|-----------------|--|--|
| Percentage - 66.97%          |                 |  |  |
| Tools                        | \$ 1,603,362.00 |  |  |
| Jewelry/Precious Metals/Gems | \$ 1,401,277.00 |  |  |
| Other                        | \$ 1,389,351.00 |  |  |
| Money                        | \$ 755,234.00   |  |  |
| Automobiles                  | \$ 490,202.00   |  |  |



\*Others: Religious Organization, Government, Others, Unknown

### Estimated Value of Stolen (in \$ 1,000s)



### Estimated Value of Recovered (in \$ 1,000s)



### Victim Count of Burglary/Breaking and Entering by Age



## **Larceny/Theft Offenses**

- The unlawful taking, carrying, leading, or riding away of property from the possession of another person -

2014

2015

## Larceny/Theft OffensesOffenses Reported19,413Changes from 2017-7.19%Rate per 100,000\*1,105.99Total Arrests4,179

| Arrestee Information |       |        |      |        |
|----------------------|-------|--------|------|--------|
| Adult Juvenile       |       |        |      | enile  |
| Race                 | Male  | Female | Male | Female |
| White                | 1,633 | 1,304  | 411  | 256    |
| Black                | 59    | 12     | 15   | 13     |
| Indian               | 55    | 62     | 9    | 12     |
| Asian                | 6     | 6      | 5    | 1      |
| U