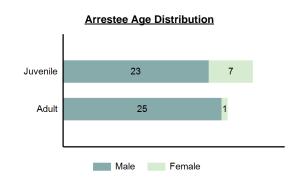

| 0    | 0           | 4        | 1      |  |  |  |  |

## 210 208 241 237 161

2016

2017

2018

2014

2015

Pornography/Obscene Material Count 5 Year Trend

| Activity                             | <b>Distribution</b> |
|--------------------------------------|---------------------|
| Possessing/Concealing                | 32.71%              |
| Exploiting Children                  | 21.81%              |
| Distributing/Selling                 | 20.25%              |
| Cultivating/Manufacturing/Publishing | 15.58%              |
| Transporting/Transmitting/Importing  | 3.12%               |
| Using/Consuming                      | 2.49%               |
| Operating/Promoting/Assisting        | 2.49%               |
| Buying/Receiving                     | 1.56%               |





## Pornography/Obscene Material Arrests By Age in 2018



## **Prostitution Offenses**

#### - To unlawfully engage in or promote sexual activities for profit -

These offenses are categorized under two types of criminal activity: 1) Prostitution, which is to unlawfully engage in sexual relations for profit. 2) Assisting/promoting prostitution, which is defined as to solicit customers or transport persons for prostitution purposes; to own, manage, or operate a dwelling or other establishment for the purpose of providing a place where prostitution is performed; or to otherwise assist or promote prostitution.

## **Prostitution Offenses**

Offenses Reported 33 Changes from 2017 -19.51% Rate per 100,000\* 1.88 **Total Arrests** 11

## **Prostitution Offenses Count 5 Year Trend**



| Arrest