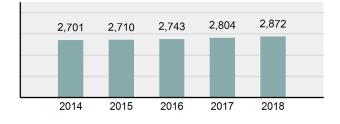

### Total Group "A" Crime Offenses 5 Year Trend

Percent

Change

Offenses

Cleared

Percent

Cleared

Percent Of