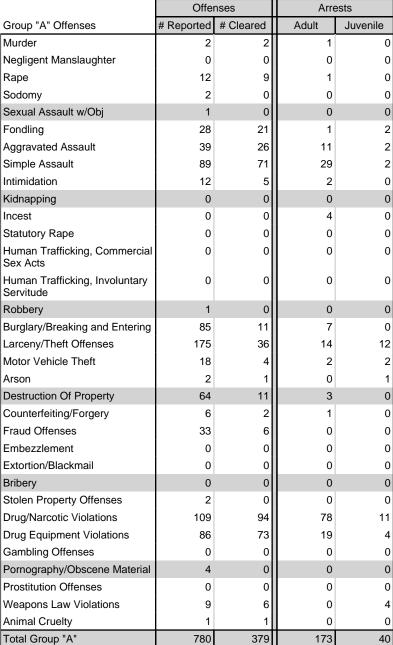

| Group "A" Offenses |          |  |  |  |  |  |  |
|--------------------|----------|--|--|--|--|--|--|
| Offenses Reported  | 88,269   |  |  |  |  |  |  |
| Changes from 2017  | 0.54%    |  |  |  |  |  |  |
| Rate per 100,000*  | 5,028.82 |  |  |  |  |  |  |

### 2018 Group "A" Offenses by Category