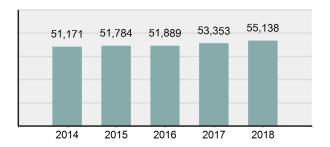

| 0      | 1      |
| Bad Checks                              | 20     | 16     |
| Curfew/Loitering/Vagrancy<br>Violations | 8      | 5      |
| Disorderly Conduct                      | 973    | 311    |
| DUI                                     | 5,730  | 2,100  |
| Drunkenness                             | 217    | 40     |
| Family Offenses, Nonviolent             | 483    | 199    |
| Liquor Law Violations                   | 654    | 214    |
| Peeping Tom                             | 1      | 0      |
| Trespass of Real Property               | 587    | 188    |
| All Other Offenses                      | 13,034 | 5,430  |
| Total                                   | 38,990 | 16,148 |



.......

#### **Adult Arrests by Category**



#### **Total Adult Arrests 5 Year Trend**



# Idaho Arrests in 2018

......

# **Adult Arrests By Age**

| 0#                                    | 40.40 | 00.04  |        |       |       | y Age |       | 50.54 | FF 50 | 00 0 0    | T-111  |
|---------------------------------------|-------|--------|--------|-------|-------|-------|-------|-------|-------|-----------|--------|
| Offense                               | 18-19 | 20-24  | 25-29  | 30-34 | 35-39 | 40-44 | 45-49 | 50-54 | 55-59 | 60 & Over | Total  |
| Murder                                | 0     | 2      | 1      | 2     | 2     | 5     | 0     | 1     | 0     | 2         | 15     |
| Negligent Manslaughter                | 0     | 0      | 0      | 1     | 0     | 0     | 0     | 0     | 0     | 0         | 1      |
| Rape                                  | 22    | 20