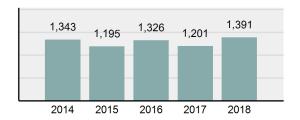

### Crime Rate\* per 100,000 population 5 Year Trend

### Total Group "A" Crime Offenses 5 Year Trend

Percent

Change

Offenses

Cleared

Percent

Cleared

Percent Of