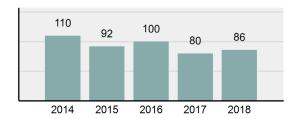

### Crime Rate\* per 100,000 population 5 Year Trend

### Total Group "A" Crime Offenses 5 Year Trend

Percent

Change

Offenses

Cleared

Percent

Cleared

Percent Of