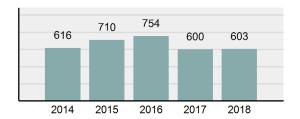

### 2018 Group "A" Offenses by Category

### Crime Rate\* per 100,000 population 5 Year Trend

### Total Group "A" Crime Offenses 5 Year Trend

Percent

Change

Offenses

Cleared

Percent

Cleared

Percent Of