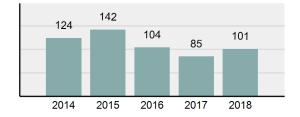

#### **Arrest Overview**

Offense Overview

| • | Arrest Total            | 101      |
|---|-------------------------|----------|
| • | % change from 2017      | 18.82%   |
| • | Adult Arrest total      | 92       |
| • | Juvenile Arrest total   | 9        |
| • | Arrest Rate per 100,000 | 4,757.42 |