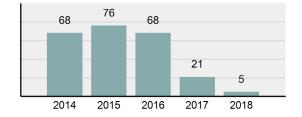

### **PARMA Police Department**

Population: 2,123 County: Canyon

| • | Offense Total                                                                                                  | 135      |
|---|----------------------------------------------------------------------------------------------------------------|----------|
| • | % change from 2017                                                                                             | 62.65%   |
| • | # of cleared offenses                                                                                          | 58       |
| • | Percent Cleared                                                                                                | 42.96%   |
| • | Group "A" Crime Rate per 100,000 population                                                                    | 6,358.93 |
| • | Summary based reporting crime rate per 100,000 populated is calculated for other state crime comparisons only. | 2,826.19 |

| 135    |  |
|--------|--|
| 2.65%  |  |
| 58     |  |
| 2.96%  |  |
| 358.93 |  |
| 326.19 |  |
| 101    |  |

## <u>Total Offenses - 5 year trend</u>