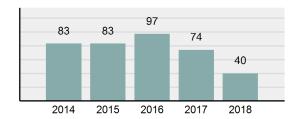

### **WILDER Police Department**

Population: 1,748 County: Canyon

Arrests

Juvenile

Offenses

| • | Offense Total                                                                                                  | 40       |
|---|----------------------------------------------------------------------------------------------------------------|----------|
| • | % change from 2017                                                                                             | -45.95%  |
| • | # of cleared offenses                                                                                          | 0        |
| • | Percent Cleared                                                                                                | 0%       |
| • | Group "A" Crime Rate per 100,000 population                                                                    | 2,288.33 |
| • | Summary based reporting crime rate per 100,000 populated is calculated for other state crime comparisons only. | 514.87   |

## <u>Total Offenses - 5 year trend</u>