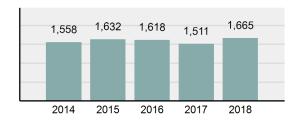

### **CANYON County Sheriff's Office**

Population: 59,843 County: Canyon

| • | Offense Total                                                                                                  | 1,665    |
|---|----------------------------------------------------------------------------------------------------------------|----------|
| • | % change from 2017                                                                                             | 10.19%   |
| • | # of cleared offenses                                                                                          | 795      |
| • | Percent Cleared                                                                                                | 47.75%   |
| • | Group "A" Crime Rate per 100,000 population                                                                    | 2,782.28 |
| • | Summary based reporting crime rate per 100,000 populated is calculated for other state crime comparisons only. | 1,082.83 |

#### Total Offenses - 5 year trend

| 870  | 873  | 812  | 765  | 815  |  |
|------|------|------|------|------|--|
|      |      |      |      |      |  |
|      |      |      |      |      |  |
| 2014 | 2015 | 2016 | 2017 | 2018 |  |