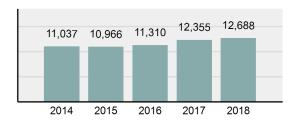

### **Canyon County Total**

Population: 222,798 County: Canyon

| Offense Overview |                                                                                                                |          |  |  |
|------------------|----------------------------------------------------------------------------------------------------------------|----------|--|--|
| •                | Offense Total                                                                                                  | 12,688   |  |  |
| •                | % change from 2017                                                                                             | 2.7%     |  |  |
| •                | # of cleared offenses                                                                                          | 6,097    |  |  |
| •                | Percent Cleared                                                                                                | 48.05%   |  |  |
| •                | Group "A" Crime Rate per 100,000 population                                                                    | 5,694.84 |  |  |
| •                | Summary based reporting crime rate per 100,000 populated is calculated for other state crime comparisons only. | 2,225.33 |  |  |

#### Total Offenses - 5 year trend

|                                          | Offer      | nses      | Arre  | ests     |
|------------------------------------------|------------|-----------|-------|----------|
| Group "A" Offenses                       | # Reported | # Cleared | Adult | Juvenile |
| Murder                                   | 6          | 4         | 1     | 1        |
| Negligent Manslaughter                   | 2          | 2         | 0     | 0        |
| Rape                                     | 94         | 25        | 4     | 0        |
| Sodomy                                   | 6          | 3         | 0     | 0        |
| Sexual Assault w/Obj                     | 25         | 9         | 3     | 1        |
| Fondling                                 | 201        | 69        | 26    | 8        |
| Aggravated Assault                       | 450        | 326       | 210   | 21       |
| Simple Assault                           | 1,427      | 968       | 439   | 107      |
| Intimidation                             | 139        | 62        | 23    | 4        |
| Kidnapping                               | 26         | 23        | 12    | 2        |
| Incest                                   | 0          | 0         | 0     | 0        |
| Statutory Rape                           | 8          | 4         | 0     | 0        |
| Human Trafficking, Commercial Sex Acts   | 0          | 0         | 0     | 0        |
| Human Trafficking, Involuntary Servitude | 0          | 0         | 0     | 0        |
| Robbery                                  | 27         | 13        | 13    | 7        |
| Burglary/Breaking and Entering           | 898        | 167       | 138   | 19       |
| Larceny/Theft Offenses                   | 2,968      | 684       | 537   | 136      |
| Motor Vehicle Theft                      | 495        | 48        | 6     | 3        |
| Arson                                    | 20         | 6         | 5     | 0        |
| Destruction Of Property                  | 1,059      | 196       | 59    | 25       |
| Counterfeiting/Forgery                   | 171        | 26        | 5     | 0        |
| Fraud Offenses                           | 835        | 55        | 9     | 1        |
| Embezzlement                             | 15         | 7         | 0     | 0        |
| Extortion/Blackmail                      | 2          | 0         | 0     | 0        |
| Bribery                                  | 0          | 0         | 0     | 0        |
| Stolen Property Offenses                 | 88         | 49        | 21    | 2        |
| Drug/Narcotic Violations                 | 1,766      | 1,598     | 1203  | 127      |
| Drug Equipment Violations                | 1,771      | 1,623     | 603   | 40       |
| Gambling Offenses                        | 0          | 0         | 0     | 0        |
| Pornography/Obscene Material             | 28         | 6         | 2     | 0        |
| Prostitution Offenses                    | 14         | 11        | 6     | 0        |
| Weapons Law Violations                   | 147        | 113       | 32    | 20       |
| Animal Cruelty                           | 0          | 0         | 0     | 0        |
| Total Group "A"                          | 12,688     | 6,097     | 3,357 | 524      |