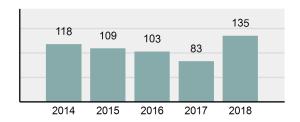

### **PARMA Police Department**

Population: 2,123 County: Canyon

| • | Offense Total                                                                                                  | 135      |
|---|----------------------------------------------------------------------------------------------------------------|----------|
| • | % change from 2017                                                                                             | 62.65%   |
| • | # of cleared offenses                                                                                          | 58       |
| • | Percent Cleared                                                                                                | 42.96%   |
| • | Group "A" Crime Rate per 100,000 population                                                                    | 6,358.93 |
| • | Summary based reporting crime rate per 100,000 populated is calculated for other state crime comparisons only. | 2,826.19 |