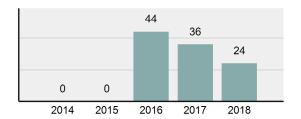

#### **Arrest Overview**

Offense Overview

| • | Arrest Total            | 101      |
|---|-------------------------|----------|
| • | % change from 2017      | 18.82%   |
| • | Adult Arrest total      | 92       |
| • | Juvenile Arrest total   | 9        |
| • | Arrest Rate per 100,000 | 4,757.42 |

|                                             | Offer      | nses      | Arre  | ests     |
|---------------------------------------------|------------|-----------|-------|----------|
| Group "A" Offenses                          | # Reported | # Cleared | Adult | Juvenile |
| Murder                                      | 0          | 0         | 0     | 0        |
| Negligent Manslaughter                      | 0          | 0         | 0     | 0        |
| Rape                                        | 1          | 1         | 1     | 0        |
| Sodomy                                      | 0          | 0         | 0     | 0        |
| Sexual Assault w/Obj                        | 0          | 0         | 0     | 0        |
| Fondling                                    | 0          | 0         | 0     | 0        |
| Aggravated Assault                          | 6          | 3         | 3     | 0        |
| Simple Assault                              | 9          | 4         | 2     | 1        |
| Intimidation                                | 5          | 2         | 1     | 0        |
| Kidnapping                                  | 0          | 0         | 0     | 0        |
| Incest                                      | 0          | 0         | 0     | 0        |
| Statutory Rape                              | 0          | 0         | 0     | 0        |
| Human Trafficking, Commercial<br>Sex Acts   | 0          | 0         | 0     | 0        |
| Human Trafficking, Involuntary<br>Servitude | 0          | 0         | 0     | 0        |
| Robbery                                     | 1          | 1         | 1     | 0        |
| Burglary/Breaking and Entering              | 25         | 3         | 7     | 0        |
| Larceny/Theft Offenses                      | 25         | 4         | 4     | 0        |
| Motor Vehicle Theft                         | 2          | 0         | 0     | 0        |
| Arson                                       | 0          | 0         | 0     | 0        |
| Destruction Of Property                     | 5          | 1         | 0     | 1        |
| Counterfeiting/Forgery                      | 2          | 1         | 1     | 0        |
| Fraud Offenses                              | 13         | 4         | 2     | 0        |
| Embezzlement                                | 0          | 0         | 0     | 0        |
| Extortion/Blackmail                         | 0          | 0         | 0     | 0        |
| Bribery                                     | 0          | 0         | 0     | 0        |
| Stolen Property Offenses                    | 0          | 0         | 0     | 0        |
| Drug/Narcotic Violations                    | 22         | 18        | 17    | 1        |
| Drug Equipment Violations                   | 19         | 16        | 4     | 0        |
| Gambling Offenses                           | 0          | 0         | 0     | 0        |
| Pornography/Obscene Material                | 0          | 0         | 0     | 0        |
| Prostitution Offenses                       | 0          | 0         | 0     | 0        |
| Weapons Law Violations                      | 0          | 0         | 0     | 0        |
| Animal Cruelty                              | 0          | 0         | 0     | 0        |
| Total Group "A"                             | 135        | 58        | 43    | 3        |