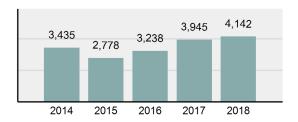

### **CALDWELL Police Department**

Population: 55,936 County: Canyon

| • | Offense Total                                                                                                  | 4,142    |
|---|----------------------------------------------------------------------------------------------------------------|----------|
| • | % change from 2017                                                                                             | 4.99%    |
| • | # of cleared offenses                                                                                          | 2,194    |
| • | Percent Cleared                                                                                                | 52.97%   |
| • | Group "A" Crime Rate per 100,000 population                                                                    | 7,404.89 |
| • | Summary based reporting crime rate per 100,000 populated is calculated for other state crime comparisons only. | 2,576.16 |

#### Total Offenses - 5 year trend

|                                             | Offenses   |           | Arrests |          |
|---------------------------------------------|------------|-----------|---------|----------|
| Group "A" Offenses                          | # Reported | # Cleared | Adult   | Juvenile |
| Murder                                      | 0          | 0         | 0       | 0        |
| Negligent Manslaughter                      | 1          | 1         | 0       | 0        |
| Rape                                        | 5          | 2         | 1       | 0        |
| Sodomy                                      | 1          | 1         | 0       | 0        |
| Sexual Assault w/Obj                        | 4          | 2         | 1       | 0        |
| Fondling                                    | 19         | 8         | 1       | 1        |
| Aggravated Assault                          | 168        | 133       | 70      | 9        |
| Simple Assault                              | 508        | 418       | 194     | 31       |
| Intimidation                                | 31         | 19        | 6       | 1        |
| Kidnapping                                  | 7          | 6         | 1       | 0        |
| Incest                                      | 0          | 0         | 0       | 0        |
| Statutory Rape                              | 1          | 1         | 0       | 0        |
| Human Trafficking, Commercial Sex Acts      | 0          | 0         | 0       | 0        |
| Human Trafficking, Involuntary<br>Servitude | 0          | 0         | 0       | 0        |
| Robbery                                     | 11         | 7         | 5       | 3        |
| Burglary/Breaking and Entering              | 241        | 52        | 44      | 7        |
| Larceny/Theft Offenses                      | 872        | 202       | 137     | 31       |
| Motor Vehicle Theft                         | 137        | 17        | 3       | 1        |
| Arson                                       | 7          | 2         | 2       | 0        |
| Destruction Of Property                     | 562        | 94        | 22      | 11       |
| Counterfeiting/Forgery                      | 42         | 5         | 1       | 0        |
| Fraud Offenses                              | 192        | 11        | 1       | 1        |
| Embezzlement                                | 6          | 2         | 0       | 0        |
| Extortion/Blackmail                         | 1          | 0         | 0       | 0        |
| Bribery                                     | 0          | 0         | 0       | 0        |
| Stolen Property Offenses                    | 49         | 21        | 8       | 0        |
| Drug/Narcotic Violations                    | 587        | 552       | 327     | 19       |
| Drug Equipment Violations                   | 627        | 589       | 329     | 16       |
| Gambling Offenses                           | 0          | 0         | 0       | 0        |
| Pornography/Obscene Material                | 0          | 0         | 0       | 0        |
| Prostitution Offenses                       | 11         | 10        | 6       | 0        |
| Weapons Law Violations                      | 52         | 39        | 8       | 2        |
| Animal Cruelty                              | 0          | 0         | 0       | 0        |
| Total Group "A"                             | 4,142      | 2,194     | 1,167   | 133      |