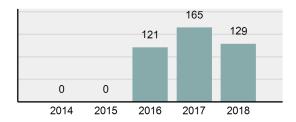

### **PARMA Police Department**

Population: 2,123 County: Canyon

| • | Offense Total                                                                                                  | 135      |
|---|----------------------------------------------------------------------------------------------------------------|----------|
| • | % change from 2017                                                                                             | 62.65%   |
| • | # of cleared offenses                                                                                          | 58       |
| • | Percent Cleared                                                                                                | 42.96%   |
| • | Group "A" Crime Rate per 100,000 population                                                                    | 6,358.93 |
| • | Summary based reporting crime rate per 100,000 populated is calculated for other state crime comparisons only. | 2,826.19 |

| 135    |  |
|--------|--|
| 2.65%  |  |
| 58     |  |
| 2.96%  |  |
| 358.93 |  |
| 326.19 |  |
| 101    |  |

|                                             | Offer      | nses      | Arre  | ests     |
|---------------------------------------------|------------|-----------|-------|----------|
| Group "A" Offenses                          | # Reported | # Cleared | Adult | Juvenile |
| Murder                                      | 0          | 0         | 0     | 0        |
| Negligent Manslaughter                      | 0          | 0         | 0     | 0        |
| Rape                                        | 1          | 1         | 1     | 0        |
| Sodomy                                      | 0          | 0         | 0     | 0        |
| Sexual Assault w/Obj                        | 0          | 0         | 0     | 0        |
| Fondling                                    | 0          | 0         | 0     | 0        |
| Aggravated Assault                          | 6          | 3         | 3     | 0        |
| Simple Assault                              | 9          | 4         | 2     | 1        |
| Intimidation                                | 5          | 2         | 1     | 0        |
| Kidnapping                                  | 0          | 0         | 0     | 0        |
| Incest                                      | 0          | 0         | 0     | 0        |
| Statutory Rape                              | 0          | 0         | 0     | 0        |
| Human Trafficking, Commercial<br>Sex Acts   | 0          | 0         | 0     | 0        |
| Human Trafficking, Involuntary<br>Servitude | 0          | 0         | 0     | 0        |
| Robbery                                     | 1          | 1         | 1     | 0        |
| Burglary/Breaking and Entering              | 25         | 3         | 7     | 0        |
| Larceny/Theft Offenses                      | 25         | 4         | 4     | 0        |
| Motor Vehicle Theft                         | 2          | 0         | 0     | 0        |
| Arson                                       | 0          | 0         | 0     | 0        |
| Destruction Of Property                     | 5          | 1         | 0     | 1        |
| Counterfeiting/Forgery                      | 2          | 1         | 1     | 0        |
| Fraud Offenses                              | 13         | 4         | 2     | 0        |
| Embezzlement                                | 0          | 0         | 0     | 0        |
| Extortion/Blackmail                         | 0          | 0         | 0     | 0        |
| Bribery                                     | 0          | 0         | 0     | 0        |
| Stolen Property Offenses                    | 0          | 0         | 0     | 0        |
| Drug/Narcotic Violations                    | 22         | 18        | 17    | 1        |
| Drug Equipment Violations                   | 19         | 16        | 4     | 0        |
| Gambling Offenses                           | 0          | 0         | 0     | 0        |
| Pornography/Obscene Material                | 0          | 0         | 0     | 0        |
| Prostitution Offenses                       | 0          | 0         | 0     | 0        |
| Weapons Law Violations                      | 0          | 0         | 0     | 0        |
| Animal Cruelty                              | 0          | 0         | 0     | 0        |
| Total Group "A"                             | 135        | 58        | 43    | 3        |