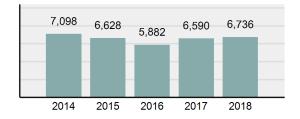

| <b>Arrest Overview</b> |
|------------------------|

| • | Arrest Total                       | 6,736    |
|---|------------------------------------|----------|
| • | % change from 2017                 | 2.22%    |
| • | Adult Arrest total                 | 6,059    |
| • | Juvenile Arrest total              | 677      |
| • | Arrest Rate per 100,000 population | 3,023.37 |

#### Total Offenses - 5 year trend

|                                          | Offer      | nses      | Arre  | ests     |
|------------------------------------------|------------|-----------|-------|----------|
| Group "A" Offenses                       | # Reported | # Cleared | Adult | Juvenile |
| Murder                                   | 6          | 4         | 1     | 1        |
| Negligent Manslaughter                   | 2          | 2         | 0     | 0        |
| Rape                                     | 94         | 25        | 4     | 0        |
| Sodomy                                   | 6          | 3         | 0     | 0        |
| Sexual Assault w/Obj                     | 25         | 9         | 3     | 1        |
| Fondling                                 | 201        | 69        | 26    | 8        |
| Aggravated Assault                       | 450        | 326       | 210   | 21       |
| Simple Assault                           | 1,427      | 968       | 439   | 107      |
| Intimidation                             | 139        | 62        | 23    | 4        |
| Kidnapping                               | 26         | 23        | 12    | 2        |
| Incest                                   | 0          | 0         | 0     | 0        |
| Statutory Rape                           | 8          | 4         | 0     | 0        |
| Human Trafficking, Commercial Sex Acts   | 0          | 0         | 0     | 0        |
| Human Trafficking, Involuntary Servitude | 0          | 0         | 0     | 0        |
| Robbery                                  | 27         | 13        | 13    | 7        |
| Burglary/Breaking and Entering           | 898        | 167       | 138   | 19       |
| Larceny/Theft Offenses                   | 2,968      | 684       | 537   | 136      |
| Motor Vehicle Theft                      | 495        | 48        | 6     | 3        |
| Arson                                    | 20         | 6         | 5     | 0        |
| Destruction Of Property                  | 1,059      | 196       | 59    | 25       |
| Counterfeiting/Forgery                   | 171        | 26        | 5     | 0        |
| Fraud Offenses                           | 835        | 55        | 9     | 1        |
| Embezzlement                             | 15         | 7         | 0     | 0        |
| Extortion/Blackmail                      | 2          | 0         | 0     | 0        |
| Bribery                                  | 0          | 0         | 0     | 0        |
| Stolen Property Offenses                 | 88         | 49        | 21    | 2        |
| Drug/Narcotic Violations                 | 1,766      | 1,598     | 1203  | 127      |
| Drug Equipment Violations                | 1,771      | 1,623     | 603   | 40       |
| Gambling Offenses                        | 0          | 0         | 0     | 0        |
| Pornography/Obscene Material             | 28         | 6         | 2     | 0        |
| Prostitution Offenses                    | 14         | 11        | 6     | 0        |
| Weapons Law Violations                   | 147        | 113       | 32    | 20       |
| Animal Cruelty                           | 0          | 0         | 0     | 0        |
| Total Group "A"                          | 12,688     | 6,097     | 3,357 | 524      |