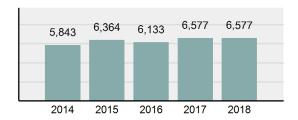

### **NAMPA Police Department**

Population: 95,386 County: Canyon

|   | 5 G 1 G 1 1 G 1 1                                                                                              |          |
|---|----------------------------------------------------------------------------------------------------------------|----------|
| • | Offense Total                                                                                                  | 6,577    |
| • | % change from 2017                                                                                             | 0%       |
| • | # of cleared offenses                                                                                          | 3,039    |
| • | Percent Cleared                                                                                                | 46.21%   |
| • | Group "A" Crime Rate per 100,000 population                                                                    | 6,895.14 |
| • | Summary based reporting crime rate per 100,000 populated is calculated for other state crime comparisons only. | 2,884.07 |

#### Total Offenses - 5 year trend

|                                             | Offe       | nses      | Arre  | ests     |
|---------------------------------------------|------------|-----------|-------|----------|
| Group "A" Offenses                          | # Reported | # Cleared | Adult | Juvenile |
| Murder                                      | 5          | 3         | 1     | 1        |
| Negligent Manslaughter                      | 1          | 1         | 0     | 0        |
| Rape                                        | 71         | 14        | 2     | 0        |
| Sodomy                                      | 5          | 2         | 0     | 0        |
| Sexual Assault w/Obj                        | 6          | 1         | 1     | 0        |
| Fondling                                    | 135        | 39        | 16    | 2        |
| Aggravated Assault                          | 174        | 114       | 96    | 10       |
| Simple Assault                              | 620        | 346       | 133   | 66       |
| Intimidation                                | 69         | 22        | 5     | 3        |
| Kidnapping                                  | 12         | 10        | 10    | 2        |
| Incest                                      | 0          | 0         | 0     | 0        |
| Statutory Rape                              | 6          | 3         | 0     | 0        |
| Human Trafficking, Commercial Sex Acts      | 0          | 0         | 0     | 0        |
| Human Trafficking, Involuntary<br>Servitude | 0          | 0         | 0     | 0        |
| Robbery                                     | 12         | 4         | 6     | 4        |
| Burglary/Breaking and Entering              | 440        | 81        | 66    | 10       |
| Larceny/Theft Offenses                      | 1,782      | 451       | 379   | 103      |
| Motor Vehicle Theft                         | 258        | 24        | 3     | 2        |
| Arson                                       | 9          | 2         | 1     | 0        |
| Destruction Of Property                     | 360        | 75        | 25    | 11       |
| Counterfeiting/Forgery                      | 109        | 16        | 3     | 0        |
| Fraud Offenses                              | 488        | 36        | 5     | 0        |
| Embezzlement                                | 5          | 2         | 0     | 0        |
| Extortion/Blackmail                         | 1          | 0         | 0     | 0        |
| Bribery                                     | 0          | 0         | 0     | 0        |
| Stolen Property Offenses                    | 22         | 13        | 9     | 2        |
| Drug/Narcotic Violations                    | 913        | 831       | 695   | 86       |
| Drug Equipment Violations                   | 961        | 875       | 243   | 23       |
| Gambling Offenses                           | 0          | 0         | 0     | 0        |
| Pornography/Obscene Material                | 24         | 4         | 2     | 0        |
| Prostitution Offenses                       | 2          | 1         | 0     | 0        |
| Weapons Law Violations                      | 87         | 69        | 24    | 16       |
| Animal Cruelty                              | 0          | 0         | 0     | 0        |
| Total Group "A"                             | 6,577      | 3,039     | 1,725 | 341      |