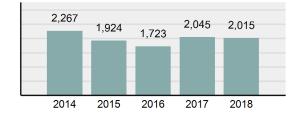

| Arrest |  |
|--------|--|
|        |  |
|        |  |

Offense Overview

| • | Arrest Total                       | 2,015    |
|---|------------------------------------|----------|
| • | % change from 2017                 | -1.47%   |
| • | Adult Arrest total                 | 1,838    |
| • | Juvenile Arrest total              | 177      |
| • | Arrest Rate per 100,000 population | 3,602.33 |

#### Total Offenses - 5 year trend

|                                             | Offenses   |           | Arrests |          |
|---------------------------------------------|------------|-----------|---------|----------|
| Group "A" Offenses                          | # Reported | # Cleared | Adult   | Juvenile |
| Murder                                      | 0          | 0         | 0       | 0        |
| Negligent Manslaughter                      | 1          | 1         | 0       | 0        |
| Rape                                        | 5          | 2         | 1       | 0        |
| Sodomy                                      | 1          | 1         | 0       | 0        |
| Sexual Assault w/Obj                        | 4          | 2         | 1       | 0        |
| Fondling                                    | 19         | 8         | 1       | 1        |
| Aggravated Assault                          | 168        | 133       | 70      | 9        |
| Simple Assault                              | 508        | 418       | 194     | 31       |
| Intimidation                                | 31         | 19        | 6       | 1        |
| Kidnapping                                  | 7          | 6         | 1       | 0        |
| Incest                                      | 0          | 0         | 0       | 0        |
| Statutory Rape                              | 1          | 1         | 0       | 0        |
| Human Trafficking, Commercial Sex Acts      | 0          | 0         | 0       | 0        |
| Human Trafficking, Involuntary<br>Servitude | 0          | 0         | 0       | 0        |
| Robbery                                     | 11         | 7         | 5       | 3        |
| Burglary/Breaking and Entering              | 241        | 52        | 44      | 7        |
| Larceny/Theft Offenses                      | 872        | 202       | 137     | 31       |
| Motor Vehicle Theft                         | 137        | 17        | 3       | 1        |
| Arson                                       | 7          | 2         | 2       | 0        |
| Destruction Of Property                     | 562        | 94        | 22      | 11       |
| Counterfeiting/Forgery                      | 42         | 5         | 1       | 0        |
| Fraud Offenses                              | 192        | 11        | 1       | 1        |
| Embezzlement                                | 6          | 2         | 0       | 0        |
| Extortion/Blackmail                         | 1          | 0         | 0       | 0        |
| Bribery                                     | 0          | 0         | 0       | 0        |
| Stolen Property Offenses                    | 49         | 21        | 8       | 0        |
| Drug/Narcotic Violations                    | 587        | 552       | 327     | 19       |
| Drug Equipment Violations                   | 627        | 589       | 329     | 16       |
| Gambling Offenses                           | 0          | 0         | 0       | 0        |
| Pornography/Obscene Material                | 0          | 0         | 0       | 0        |
| Prostitution Offenses                       | 11         | 10        | 6       | 0        |
| Weapons Law Violations                      | 52         | 39        | 8       | 2        |
| Animal Cruelty                              | 0          | 0         | 0       | 0        |
| Total Group "A"                             | 4,142      | 2,194     | 1,167   | 133      |