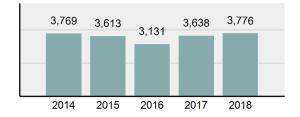

#### **Arrest Overview**

Offense Overview

| • | Arrest Total                       | 3,776    |
|---|------------------------------------|----------|
| • | % change from 2017                 | 3.79%    |
| • | Adult Arrest total                 | 3,366    |
| • | Juvenile Arrest total              | 410      |
| • | Arrest Rate per 100,000 population | 3,958.65 |