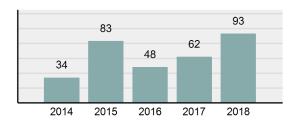

### Total Offenses - 5 year trend

## **Clark County Total**

Offense Overview

Population: 866 County: Clark

Arrests

Adult Juvenile

| • | Offense Total                                                                                                  | 93        |
|---|----------------------------------------------------------------------------------------------------------------|-----------|
| • | % change from 2017                                                                                             | 50%       |
| • | # of cleared offenses                                                                                          | 75        |
| • | Percent Cleared                                                                                                | 80.65%    |
| • | Group "A" Crime Rate per 100,000 population                                                                    | 10,739.03 |
| • | Summary based reporting crime rate per 100,000 populated is calculated for other state crime comparisons only. | 1,154.73  |