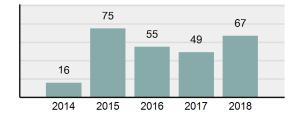

#### Total Arrests - 5 year trend

|                                      | Arrests |          |
|--------------------------------------|---------|----------|
| Group "B" Arrests                    | Adult   | Juvenile |
| Bad Checks                           | 0       | 0        |
| Curfew/Loitering/Vagrancy Violations | 0       | 0        |
| Disorderly Conduct                   | 0       | 0        |
| DUI                                  | 7       | 0        |
| Drunkenness                          | 0       | 0        |
| Family Offenses, Nonviolent          | 0       | 0        |
| Liquor Law Violations                | 2       | 0        |
| Peeping Tom                          | 0       | 0        |
| Trespass of Real Property            | 1       | 0        |
| All Other Offenses                   | 3       | 2        |
| Total Group "B"                      | 13      | 2        |

#### **Arrest Overview**

| • | Arrest Total                       | 67       |
|---|------------------------------------|----------|
| • | % change from 2017                 | 36.73%   |
| • | Adult Arrest total                 | 62       |
| • | Juvenile Arrest total              | 5        |
| • | Arrest Rate per 100,000 population | 7,736.72 |