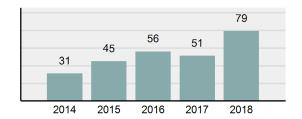

## **CUSTER County Sheriff's Office**

Population: 3,125 County: Custer

| • | Offense Total                                                                                                  | 79       |
|---|----------------------------------------------------------------------------------------------------------------|----------|
| • | % change from 2017                                                                                             | 54.9%    |
| • | # of cleared offenses                                                                                          | 20       |
| • | Percent Cleared                                                                                                | 25.32%   |
| • | Group "A" Crime Rate per 100,000 population                                                                    | 2,528.00 |
| • | Summary based reporting crime rate per 100,000 populated is calculated for other state crime comparisons only. | 1,696.00 |

### Total Offenses - 5 year trend