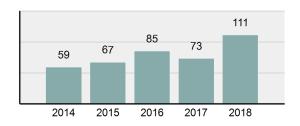

## **Custer County Total**

Offense Overview

Population: 4,182 County: Custer

| • | Offense Total                                                                                                  | 111      |
|---|----------------------------------------------------------------------------------------------------------------|----------|
| • | % change from 2017                                                                                             | 52.05%   |
| • | # of cleared offenses                                                                                          | 28       |
| • | Percent Cleared                                                                                                | 25.23%   |
| • | Group "A" Crime Rate per 100,000 population                                                                    | 2,654.23 |
| • | Summary based reporting crime rate per 100,000 populated is calculated for other state crime comparisons only. | 1,721.66 |

### Total Offenses - 5 year trend