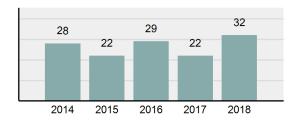

## **CHALLIS Police Department**

Population: 1,057 County: Custer

| • | Offense Total                                                                                                  | 32       |
|---|----------------------------------------------------------------------------------------------------------------|----------|
| • | % change from 2017                                                                                             | 45.45%   |
| • | # of cleared offenses                                                                                          | 8        |
| • | Percent Cleared                                                                                                | 25%      |
| • | Group "A" Crime Rate per 100,000 population                                                                    | 3,027.44 |
| • | Summary based reporting crime rate per 100,000 populated is calculated for other state crime comparisons only. | 1,797.54 |

### Total Offenses - 5 year trend