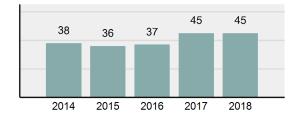

## **Custer County Total**

Offense Overview

Population: 4,182 County: Custer

| • | Offense Total                                                                                                  | 111      |
|---|----------------------------------------------------------------------------------------------------------------|----------|
| • | % change from 2017                                                                                             | 52.05%   |
| • | # of cleared offenses                                                                                          | 28       |
| • | Percent Cleared                                                                                                | 25.23%   |
| • | Group "A" Crime Rate per 100,000 population                                                                    | 2,654.23 |
| • | Summary based reporting crime rate per 100,000 populated is calculated for other state crime comparisons only. | 1,721.66 |

### Total Offenses - 5 year trend