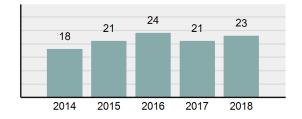

| Arrest | Overview |
|--------|----------|

Offense Overview

| • | Arrest Total                       | 23       |
|---|------------------------------------|----------|
| • | % change from 2017                 | 9.52%    |
| • | Adult Arrest total                 | 22       |
| • | Juvenile Arrest total              | 1        |
| • | Arrest Rate per 100,000 population | 2,175.97 |

#### Total Arrests - 5 year trend

|                                             | Offenses   |           | Arrests |          |
|---------------------------------------------|------------|-----------|---------|----------|
| Group "A" Offenses                          | # Reported | # Cleared | Adult   | Juvenile |
| Murder                                      | 0          | 0         | 0       | 0        |
| Negligent Manslaughter                      | 0          | 0         | 0       | 0        |
| Rape                                        | 0          | 0         | 0       | 0        |
| Sodomy                                      | 0          | 0         | 0       | 0        |
| Sexual Assault w/Obj                        | 0          | 0         | 0       | 0        |
| Fondling                                    | 0          | 0         | 0       | 0        |
| Aggravated Assault                          | 4          | 4         | 3       | 1        |
| Simple Assault                              | 5          | 2         | 2       | 0        |
| Intimidation                                | 0          | 0         | 0       | 0        |
| Kidnapping                                  | 0          | 0         | 0       | 0        |
| Incest                                      | 0          | 0         | 0       | 0        |
| Statutory Rape                              | 0          | 0         | 0       | 0        |
| Human Trafficking, Commercial Sex Acts      | 0          | 0         | 0       | 0        |
| Human Trafficking, Involuntary<br>Servitude | 0          | 0         | 0       | 0        |
| Robbery                                     | 0          | 0         | 0       | 0        |
| Burglary/Breaking and Entering              | 3          | 0         | 0       | 0        |
| Larceny/Theft Offenses                      | 8          | 0         | 0       | 0        |
| Motor Vehicle Theft                         | 4          | 0         | 0       | 0        |
| Arson                                       | 0          | 0         | 0       | 0        |
| Destruction Of Property                     | 4          | 0         | 0       | 0        |
| Counterfeiting/Forgery                      | 0          | 0         | 0       | 0        |
| Fraud Offenses                              | 0          | 0         | 0       | 0        |
| Embezzlement                                | 0          | 0         | 0       | 0        |
| Extortion/Blackmail                         | 0          | 0         | 0       | 0        |
| Bribery                                     | 0          | 0         | 0       | 0        |
| Stolen Property Offenses                    | 0          | 0         | 0       | 0        |
| Drug/Narcotic Violations                    | 4          | 2         | 3       | 0        |
| Drug Equipment Violations                   | 0          | 0         | 0       | 0        |
| Gambling Offenses                           | 0          | 0         | 0       | 0        |
| Pornography/Obscene Material                | 0          | 0         | 0       | 0        |
| Prostitution Offenses                       | 0          | 0         | 0       | 0        |
| Weapons Law Violations                      | 0          | 0         | 0       | 0        |
| Animal Cruelty                              | 0          | 0         | 0       | 0        |
| Total Group "A"                             | 32         | 8         | 8       | 1        |