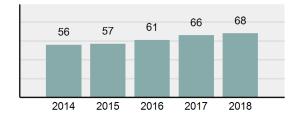

#### **Arrest Overview**

| • | Arrest Total                       | 68       |
|---|------------------------------------|----------|
| • | % change from 2017                 | 3.03%    |
| • | Adult Arrest total                 | 67       |
| • | Juvenile Arrest total              | 1        |
| • | Arrest Rate per 100,000 population | 1,626.02 |

#### Total Arrests - 5 year trend

|                                          | Offenses   |           | Arrests |          |
|------------------------------------------|------------|-----------|---------|----------|
| Group "A" Offenses                       | # Reported | # Cleared | Adult   | Juvenile |
| Murder                                   | 1          | 1         | 1       | 0        |
| Negligent Manslaughter                   | 0          | 0         | 0       | 0        |
| Rape                                     | 1          | 0         | 0       | 0        |
| Sodomy                                   | 0          | 0         | 0       | 0        |
| Sexual Assault w/Obj                     | 0          | 0         | 0       | 0        |
| Fondling                                 | 0          | 0         | 0       | 0        |
| Aggravated Assault                       | 5          | 5         | 3       | 1        |
| Simple Assault                           | 18         | 9         | 8       | 0        |
| Intimidation                             | 2          | 1         | 1       | 0        |
| Kidnapping                               | 0          | 0         | 0       | 0        |
| Incest                                   | 0          | 0         | 0       | 0        |
| Statutory Rape                           | 0          | 0         | 0       | 0        |
| Human Trafficking, Commercial Sex Acts   | 0          | 0         | 0       | 0        |
| Human Trafficking, Involuntary Servitude | 0          | 0         | 0       | 0        |
| Robbery                                  | 1          | 1         | 1       | 0        |
| Burglary/Breaking and Entering           | 30         | 0         | 0       | 0        |
| Larceny/Theft Offenses                   | 29         | 3         | 2       | 0        |
| Motor Vehicle Theft                      | 5          | 1         | 1       | 0        |
| Arson                                    | 0          | 0         | 0       | 0        |
| Destruction Of Property                  | 12         | 3         | 3       | 0        |
| Counterfeiting/Forgery                   | 0          | 0         | 0       | 0        |
| Fraud Offenses                           | 1          | 0         | 0       | 0        |
| Embezzlement                             | 0          | 0         | 0       | 0        |
| Extortion/Blackmail                      | 0          | 0         | 0       | 0        |
| Bribery                                  | 0          | 0         | 0       | 0        |
| Stolen Property Offenses                 | 0          | 0         | 0       | 0        |
| Drug/Narcotic Violations                 | 5          | 3         | 4       | 0        |
| Drug Equipment Violations                | 1          | 1         | 0       | 0        |
| Gambling Offenses                        | 0          | 0         | 0       | 0        |
| Pornography/Obscene Material             | 0          | 0         | 0       | 0        |
| Prostitution Offenses                    | 0          | 0         | 0       | 0        |
| Weapons Law Violations                   | 0          | 0         | 0       | 0        |
| Animal Cruelty                           | 0          | 0         | 0       | 0        |
| Total Group "A"                          | 111        | 28        | 24      | 1        |