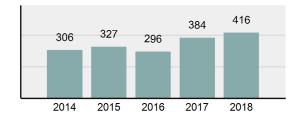

| Arrest |  |
|--------|--|
|        |  |
|        |  |

| • | Arrest Total                       | 416      |
|---|------------------------------------|----------|
| • | % change from 2017                 | 8.33%    |
| • | Adult Arrest total                 | 360      |
| • | Juvenile Arrest total              | 56       |
| • | Arrest Rate per 100,000 population | 2,920.94 |