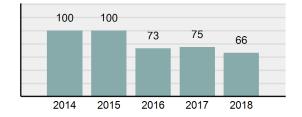

#### **Arrest Overview**

Offense Overview

| • | Arrest Total                       | 66       |
|---|------------------------------------|----------|
| • | % change from 2017                 | -12%     |
| • | Adult Arrest total                 | 59       |
| • | Juvenile Arrest total              | 7        |
| • | Arrest Rate per 100,000 population | 1,861.25 |