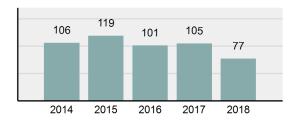

## ST. ANTHONY Police Department

Population: 3,546 County: Fremont

| • | Offense Total                                                                                                  | 77       |
|---|----------------------------------------------------------------------------------------------------------------|----------|
| • | % change from 2017                                                                                             | -26.67%  |
| • | # of cleared offenses                                                                                          | 57       |
| • | Percent Cleared                                                                                                | 74.03%   |
| • | Group "A" Crime Rate per 100,000 population                                                                    | 2,171.46 |
| • | Summary based reporting crime rate per 100,000 populated is calculated for other state crime comparisons only. | 535.82   |