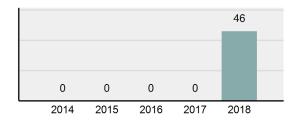

## **ASHTON Police Department**

Population: 1,055 County: Fremont

| Offense Overview |                                                                                                                |          |  |
|------------------|----------------------------------------------------------------------------------------------------------------|----------|--|
| •                | Offense Total                                                                                                  | 46       |  |
| •                | % change from 2017                                                                                             | 0        |  |
| •                | # of cleared offenses                                                                                          | 28       |  |
| •                | Percent Cleared                                                                                                | 60.87%   |  |
| •                | Group "A" Crime Rate per 100,000 population                                                                    | 4,360.19 |  |
| •                | Summary based reporting crime rate per 100,000 populated is calculated for other state crime comparisons only. | 1,232.23 |  |