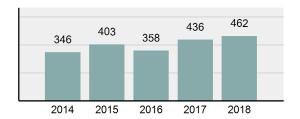

## Fremont County Total

Offense Overview

Population: 14,242 County: Fremont

| • | Offense Total                                                                                                  | 462      |
|---|----------------------------------------------------------------------------------------------------------------|----------|
| • | % change from 2017                                                                                             | 5.96%    |
| • | # of cleared offenses                                                                                          | 349      |
| • | Percent Cleared                                                                                                | 75.54%   |
| • | Group "A" Crime Rate per 100,000 population                                                                    | 3,243.93 |
| • | Summary based reporting crime rate per 100,000 populated is calculated for other state crime comparisons only. | 912.79   |