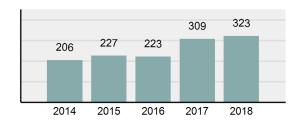

#### **Arrest Overview**

Offense Overview

| • | Arrest Total                       | 323      |
|---|------------------------------------|----------|
| • | % change from 2017                 | 4.53%    |
| • | Adult Arrest total                 | 275      |
| • | Juvenile Arrest total              | 48       |
| • | Arrest Rate per 100,000 population | 3,350.27 |