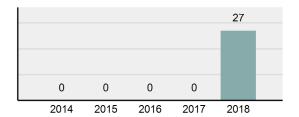

### **Arrest Overview**

| • | Arrest Total                       | 27       |
|---|------------------------------------|----------|
| • | % change from 2017                 | 0        |
| • | Adult Arrest total                 | 26       |
| • | Juvenile Arrest total              | 1        |
| • | Arrest Rate per 100,000 population | 2,559.24 |