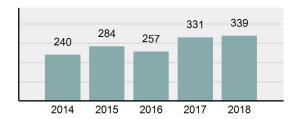

## FREMONT County Sheriff's Office

Population: 9,641 County: Fremont

|   | 0 0 101 11011                                                                                                  |          |
|---|----------------------------------------------------------------------------------------------------------------|----------|
| • | Offense Total                                                                                                  | 339      |
| • | % change from 2017                                                                                             | 2.42%    |
| • | # of cleared offenses                                                                                          | 264      |
| • | Percent Cleared                                                                                                | 77.88%   |
| • | Group "A" Crime Rate per 100,000 population                                                                    | 3,516.23 |
| • | Summary based reporting crime rate per 100,000 populated is calculated for other state crime comparisons only. | 1,016.49 |