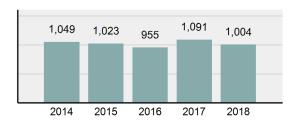

### Total Offenses - 5 year trend

## **Jerome County Total**

Offense Overview

Population: 24,002 County: Jerome

| • | Offense Total                                                                                                  | 1,004    |
|---|----------------------------------------------------------------------------------------------------------------|----------|
| • | % change from 2017                                                                                             | -7.97%   |
| • | # of cleared offenses                                                                                          | 559      |
| • | Percent Cleared                                                                                                | 55.68%   |
| • | Group "A" Crime Rate per 100,000 population                                                                    | 4,182.98 |
| • | Summary based reporting crime rate per 100,000 populated is calculated for other state crime comparisons only. | 1,429.05 |