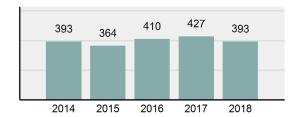

#### Total Offenses - 5 year trend

## JEROME County Sheriff's Office

Population: 12,264 County: Jerome

| • | Offense Total                                                                                                  | 393      |
|---|----------------------------------------------------------------------------------------------------------------|----------|
| • | % change from 2017                                                                                             | -7.96%   |
| • | # of cleared offenses                                                                                          | 215      |
| • | Percent Cleared                                                                                                | 54.71%   |
| • | Group "A" Crime Rate per 100,000 population                                                                    | 3,204.50 |
| • | Summary based reporting crime rate per 100,000 populated is calculated for other state crime comparisons only. | 1,035.55 |