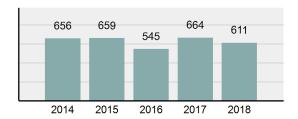

#### Total Offenses - 5 year trend

## JEROME Police Department

Population: 11,738 County: Jerome

| Offense Total                                                                                                  | 611                                                                                                                                                                                                   |
|----------------------------------------------------------------------------------------------------------------|-------------------------------------------------------------------------------------------------------------------------------------------------------------------------------------------------------|
| % change from 2017                                                                                             | -7.98%                                                                                                                                                                                                |
| # of cleared offenses                                                                                          | 344                                                                                                                                                                                                   |
| Percent Cleared                                                                                                | 56.3%                                                                                                                                                                                                 |
| Group "A" Crime Rate per 100,000 population                                                                    | 5,205.32                                                                                                                                                                                              |
| Summary based reporting crime rate per 100,000 populated is calculated for other state crime comparisons only. | 1,840.18                                                                                                                                                                                              |
|                                                                                                                | % change from 2017  # of cleared offenses  Percent Cleared  Group "A" Crime Rate per 100,000 population  Summary based reporting crime rate per 100,000 populated is calculated for other state crime |