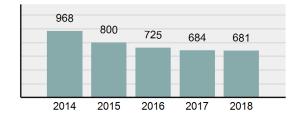

#### Total Arrests - 5 year trend

|                                          | Offenses   |           | Arrests |          |
|------------------------------------------|------------|-----------|---------|----------|
| Group "A" Offenses                       | # Reported | # Cleared | Adult   | Juvenile |
| Murder                                   | 1          | 0         | 0       | 0        |
| Negligent Manslaughter                   | 0          | 0         | 0       | 0        |
| Rape                                     | 9          | 4         | 0       | 1        |
| Sodomy                                   | 2          | 1         | 0       | 0        |
| Sexual Assault w/Obj                     | 0          | 0         | 0       | 0        |
| Fondling                                 | 10         | 4         | 6       | 0        |
| Aggravated Assault                       | 34         | 22        | 14      | 4        |
| Simple Assault                           | 153        | 127       | 60      | 21       |
| Intimidation                             | 15         | 10        | 2       | 5        |
| Kidnapping                               | 4          | 1         | 0       | 0        |
| Incest                                   | 2          | 0         | 0       | 0        |
| Statutory Rape                           | 2          | 0         | 0       | 0        |
| Human Trafficking, Commercial Sex Acts   | 0          | 0         | 0       | 0        |
| Human Trafficking, Involuntary Servitude | 0          | 0         | 0       | 0        |
| Robbery                                  | 5          | 4         | 1       | 0        |
| Burglary/Breaking and Entering           | 64         | 12        | 11      | 6        |
| Larceny/Theft Offenses                   | 207        | 62        | 54      | 3        |
| Motor Vehicle Theft                      | 22         | 7         | 4       | 0        |
| Arson                                    | 1          | 0         | 0       | 0        |
| Destruction Of Property                  | 120        | 19        | 9       | 5        |
| Counterfeiting/Forgery                   | 4          | 2         | 4       | 0        |
| Fraud Offenses                           | 46         | 15        | 3       | 0        |
| Embezzlement                             | 5          | 5         | 1       | 0        |
| Extortion/Blackmail                      | 3          | 0         | 1       | 0        |
| Bribery                                  | 0          | 0         | 0       | 0        |
| Stolen Property Offenses                 | 12         | 5         | 3       | 2        |
| Drug/Narcotic Violations                 | 132        | 123       | 93      | 16       |
| Drug Equipment Violations                | 129        | 119       | 28      | 4        |
| Gambling Offenses                        | 0          | 0         | 0       | 0        |
| Pornography/Obscene Material             | 4          | 2         | 0       | 1        |
| Prostitution Offenses                    | 1          | 1         | 0       | 0        |
| Weapons Law Violations                   | 16         | 14        | 2       | 6        |
| Animal Cruelty                           | 1          | 0         | 0       | 0        |
| Total Group "A"                          | 1,004      | 559       | 296     | 74       |

| • | Arrest Total                       | 681      |
|---|------------------------------------|----------|
| • | % change from 2017                 | -0.44%   |
| • | Adult Arrest total                 | 594      |
| • | Juvenile Arrest total              | 87       |
| • | Arrest Rate per 100,000 population | 2,837.26 |