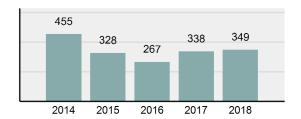

#### Total Arrests - 5 year trend

|                                             | Offenses   |           | Arrests |          |
|---------------------------------------------|------------|-----------|---------|----------|
| Group "A" Offenses                          | # Reported | # Cleared | Adult   | Juvenile |
| Murder                                      | 0          | 0         | 0       | 0        |
| Negligent Manslaughter                      | 0          | 0         | 0       | 0        |
| Rape                                        | 8          | 4         | 0       | 1        |
| Sodomy                                      | 2          | 1         | 0       | 0        |
| Sexual Assault w/Obj                        | 0          | 0         | 0       | 0        |
| Fondling                                    | 5          | 1         | 4       | 0        |
| Aggravated Assault                          | 20         | 13        | 6       | 4        |
| Simple Assault                              | 96         | 86        | 28      | 18       |
| Intimidation                                | 13         | 10        | 2       | 5        |
| Kidnapping                                  | 3          | 1         | 0       | 0        |
| Incest                                      | 2          | 0         | 0       | 0        |
| Statutory Rape                              | 2          | 0         | 0       | 0        |
| Human Trafficking, Commercial Sex Acts      | 0          | 0         | 0       | 0        |
| Human Trafficking, Involuntary<br>Servitude | 0          | 0         | 0       | 0        |
| Robbery                                     | 5          | 4         | 1       | 0        |
| Burglary/Breaking and Entering              | 34         | 6         | 8       | 6        |
| Larceny/Theft Offenses                      | 138        | 54        | 46      | 3        |
| Motor Vehicle Theft                         | 11         | 3         | 3       | 0        |
| Arson                                       | 0          | 0         | 0       | 0        |
| Destruction Of Property                     | 91         | 13        | 5       | 5        |
| Counterfeiting/Forgery                      | 3          | 1         | 4       | 0        |
| Fraud Offenses                              | 31         | 8         | 2       | 0        |
| Embezzlement                                | 5          | 5         | 1       | 0        |
| Extortion/Blackmail                         | 3          | 0         | 1       | 0        |
| Bribery                                     | 0          | 0         | 0       | 0        |
| Stolen Property Offenses                    | 2          | 1         | 3       | 2        |
| Drug/Narcotic Violations                    | 60         | 59        | 41      | 12       |
| Drug Equipment Violations                   | 60         | 59        | 13      | 3        |
| Gambling Offenses                           | 0          | 0         | 0       | 0        |
| Pornography/Obscene Material                | 3          | 2         | 0       | 1        |
| Prostitution Offenses                       | 0          | 0         | 0       | 0        |
| Weapons Law Violations                      | 14         | 13        | 1       | 6        |
| Animal Cruelty                              | 0          | 0         | 0       | 0        |
| Total Group "A"                             | 611        | 344       | 169     | 66       |

| Arrest | Overview |
|--------|----------|
| Allest | CACIAICM |

Offense Overview

| • | Arrest Total                       | 349      |
|---|------------------------------------|----------|
| • | % change from 2017                 | 3.25%    |
| • | Adult Arrest total                 | 274      |
| • | Juvenile Arrest total              | 75       |
| • | Arrest Rate per 100,000 population | 2,973.25 |