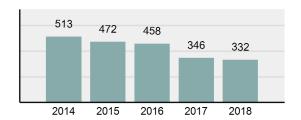

#### Total Arrests - 5 year trend

|                                             | Offenses   |           | Arrests |          |
|---------------------------------------------|------------|-----------|---------|----------|
| Group "A" Offenses                          | # Reported | # Cleared | Adult   | Juvenile |
| Murder                                      | 1          | 0         | 0       | 0        |
| Negligent Manslaughter                      | 0          | 0         | 0       | 0        |
| Rape                                        | 1          | 0         | 0       | 0        |
| Sodomy                                      | 0          | 0         | 0       | 0        |
| Sexual Assault w/Obj                        | 0          | 0         | 0       | 0        |
| Fondling                                    | 5          | 3         | 2       | 0        |
| Aggravated Assault                          | 14         | 9         | 8       | 0        |
| Simple Assault                              | 57         | 41        | 32      | 3        |
| Intimidation                                | 2          | 0         | 0       | 0        |
| Kidnapping                                  | 1          | 0         | 0       | 0        |
| Incest                                      | 0          | 0         | 0       | 0        |
| Statutory Rape                              | 0          | 0         | 0       | 0        |
| Human Trafficking, Commercial Sex Acts      | 0          | 0         | 0       | 0        |
| Human Trafficking, Involuntary<br>Servitude | 0          | 0         | 0       | 0        |
| Robbery                                     | 0          | 0         | 0       | 0        |
| Burglary/Breaking and Entering              | 30         | 6         | 3       | 0        |
| Larceny/Theft Offenses                      | 69         | 8         | 8       | 0        |
| Motor Vehicle Theft                         | 11         | 4         | 1       | 0        |
| Arson                                       | 1          | 0         | 0       | 0        |
| Destruction Of Property                     | 29         | 6         | 4       | 0        |
| Counterfeiting/Forgery                      | 1          | 1         | 0       | 0        |
| Fraud Offenses                              | 15         | 7         | 1       | 0        |
| Embezzlement                                | 0          | 0         | 0       | 0        |
| Extortion/Blackmail                         | 0          | 0         | 0       | 0        |
| Bribery                                     | 0          | 0         | 0       | 0        |
| Stolen Property Offenses                    | 10         | 4         | 0       | 0        |
| Drug/Narcotic Violations                    | 72         | 64        | 52      | 4        |
| Drug Equipment Violations                   | 69         | 60        | 15      | 1        |
| Gambling Offenses                           | 0          | 0         | 0       | 0        |
| Pornography/Obscene Material                | 1          | 0         | 0       | 0        |
| Prostitution Offenses                       | 1          | 1         | 0       | 0        |
| Weapons Law Violations                      | 2          | 1         | 1       | 0        |
| Animal Cruelty                              | 1          | 0         | 0       | 0        |
| Total Group "A"                             | 393        | 215       | 127     | 8        |

#### **Arrest Overview**

Offense Overview

| • | Arrest Total                       | 332      |
|---|------------------------------------|----------|
| • | % change from 2017                 | -4.05%   |
| • | Adult Arrest total                 | 320      |
| • | Juvenile Arrest total              | 12       |
| • | Arrest Rate per 100,000 population | 2,707.11 |