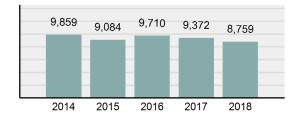

### Kootenai County Total

| Roolenal County Total                |                                                  |                | (                                        | County:    |           | Kootenai |          |
|--------------------------------------|--------------------------------------------------|----------------|------------------------------------------|------------|-----------|----------|----------|
| Offense Overview                     |                                                  |                |                                          | Offenses   |           | Arrests  |          |
|                                      | Offense Total                                    | 8,759          | Group "A" Offenses                       | # Reported | # Cleared | Adult    | Juvenile |
| •                                    |                                                  |                | Murder                                   | 3          | 2         | 1        | 0        |
| •                                    | % change from 2017                               | -6.54%         | Negligent Manslaughter                   | 1          | 0         | 0        | 0        |
| •                                    | # of cleared offenses                            | 5,516          | Rape                                     | 59         | 32        | 12       | 4        |
| •                                    | Percent Cleared                                  | 62.98%         | Sodomy                                   | 15         | 9         | 1        | 1        |
| •                                    | Group "A" Crime Rate per                         | 5,410.46       | Sexual Assault w/Obj                     | 12         | 8         | 0        | 1        |
|                                      | 100,000 population                               |                | Fondling                                 | 102        | 56        | 19       | 13       |
| •                                    | Summary based reporting                          | 1,851.26       | Aggravated Assault                       | 266        | 218       | 128      | 15       |
|                                      | crime rate per 100,000                           |                | Simple Assault                           | 1,252      | 1,101     | 539      | 86       |
|                                      | populated is calculated for<br>other state crime |                | Intimidation                             | 116        | 92        | 46       | 9        |
|                                      | comparisons only.                                |                | Kidnapping                               | 18         | 14        | 16       | 0        |
|                                      |                                                  |                | Incest                                   | 2          | 0         | 0        | 0        |
| Arrest Overview  Arrest Total  8,157 |                                                  | Statutory Rape | 11                                       | 9          | 5         | 0        |          |
|                                      |                                                  | 8,157          | Human Trafficking, Commercial Sex Acts   | 0          | 0         | 0        | 0        |
| •                                    | % change from 2017                               | -2.31%         | Human Trafficking, Involuntary Servitude | 0          | 0         | 0        | 0        |
| •                                    | Adult Arrest total                               | 7,268          | Robbery                                  | 29         | 16        | 8        | 4        |
| •                                    | Juvenile Arrest total                            | 889            | Burglary/Breaking and Entering           | 430        | 92        | 82       | 22       |
| •                                    | Arrest Rate per 100,000                          | 5,038.61       | Larceny/Theft Offenses                   | 2,011      | 691       | 500      | 64       |
|                                      | population                                       |                | Motor Vehicle Theft                      | 178        | 36        | 9        | 5        |
|                                      |                                                  |                | Arson                                    | 21         | 8         | 4        | 6        |
|                                      |                                                  |                | Destruction Of Property                  | 742        | 239       | 59       | 29       |
|                                      |                                                  |                | Counterfeiting/Forgery                   | 114        | 38        | 16       | 0        |
|                                      |                                                  |                | Fraud Offenses                           | 249        | 56        | 19       | 3        |
|                                      |                                                  |                | Embezzlement                             | 25         | 10        | 7        | 0        |