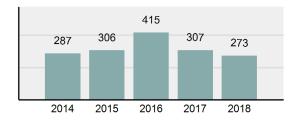

#### Total Offenses - 5 year trend

#### **Offense Overview**

| •    | Offense Total                                                                                                              | 3,376    |
|------|----------------------------------------------------------------------------------------------------------------------------|----------|
| •    | % change from 2017                                                                                                         | -7.61%   |
| •    | # of cleared offenses                                                                                                      | 2,099    |
| •    | Percent Cleared                                                                                                            | 62.17%   |
| •    | Group "A" Crime Rate per 100,000 population                                                                                | 6,536.30 |
| •    | Summary based reporting<br>crime rate per 100,000<br>populated is calculated for<br>other state crime<br>comparisons only. | 2,271.06 |
| ract | Overview                                                                                                                   |          |