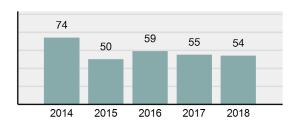

#### Total Offenses - 5 year trend

Total Arrests - 5 year trend

|                                             | (          | County:   | Kootenai |          |  |
|---------------------------------------------|------------|-----------|----------|----------|--|
|                                             | Offe       | nses      | Arrests  |          |  |
| Group "A" Offenses                          | # Reported | # Cleared | Adult    | Juvenile |  |
| Murder                                      | 0          | 0         | 0        | C        |  |
| Negligent Manslaughter                      | 0          | 0         | 0        | C        |  |
| Rape                                        | 0          | 0         | 0        | C        |  |
| Sodomy                                      | 0          | 0         | 0        | C        |  |
| Sexual Assault w/Obj                        | 0          | 0         | 0        | C        |  |
| Fondling                                    | 0          | 0         | 0        | 1        |  |
| Aggravated Assault                          | 5          | 4         | 3        | C        |  |
| Simple Assault                              | 26         | 14        | 4        | Э        |  |
| Intimidation                                | 0          | 0         | 0        | C        |  |
| Kidnapping                                  | 0          | 0         | 0        | C        |  |
| Incest                                      | 0          | 0         | 0        | (        |  |
| Statutory Rape                              | 0          | 0         | 0        | (        |  |
| Human Trafficking, Commercial Sex Acts      | 0          | 0         | 0        | C        |  |
| Human Trafficking, Involuntary<br>Servitude | 0          | 0         | 0        | (        |  |
| Robbery                                     | 0          | 0         | 0        | (        |  |
| Burglary/Breaking and Entering              | 16         | 1         | 0        | (        |  |
| Larceny/Theft Offenses                      | 21         | 2         | 1        | (        |  |
| Motor Vehicle Theft                         | 2          | 0         | 0        | (        |  |
| Arson                                       | 1          | 1         | 0        | (        |  |
| Destruction Of Property                     | 26         | 1         | 0        |          |  |
| Counterfeiting/Forgery                      | 1          | 0         | 0        | (        |  |
| Fraud Offenses                              | 1          | 0         | 0        | (        |  |
| Embezzlement                                | 0          | 0         | 0        | (        |  |
| Extortion/Blackmail                         | 0          | 0         | 0        | (        |  |
| Bribery                                     | 0          | 0         | 0        | (        |  |
| Stolen Property Offenses                    | 0          | 0         | 0        | (        |  |
| Drug/Narcotic Violations                    | 8          | 7         | 4        | 6        |  |
| Drug Equipment Violations                   | 6          | 5         | 1        | (        |  |
| Gambling Offenses                           | 0          | 0         | 0        | (        |  |
| Pornography/Obscene Material                | 1          | 1         | 0        | (        |  |
| Prostitution Offenses                       | 0          | 0         | 0        | (        |  |
| Weapons Law Violations                      | 1          | 1         | 0        | 1        |  |
| Animal Cruelty                              | 0          | 0         | 0        | (        |  |
| Total Group "A"                             | 115        | 37        | 13       | 12       |  |

#### **Offense Overview**

| •               | Offense Total                                                                                                              | 115      |  |  |  |
|-----------------|----------------------------------------------------------------------------------------------------------------------------|----------|--|--|--|
| •               | % change from 2017                                                                                                         | 32.18%   |  |  |  |
| •               | # of cleared offenses                                                                                                      | 37       |  |  |  |
| •               | Percent Cleared                                                                                                            | 32.17%   |  |  |  |
| •               | Group "A" Crime Rate per 100,000 population                                                                                | 4,836.00 |  |  |  |
| •               | Summary based reporting<br>crime rate per 100,000<br>populated is calculated for<br>other state crime<br>comparisons only. | 1,892.35 |  |  |  |
| Arrest Overview |                                                                                                                            |          |  |  |  |