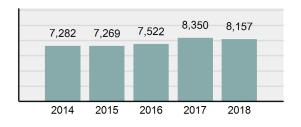

#### Total Arrests - 5 year trend

| Weapons Law Violations               | 7    | 73      | 58    |     | 15    |         | 6    |  |
|--------------------------------------|------|---------|-------|-----|-------|---------|------|--|
| Animal Cruelty                       |      | 0       | 0     |     | 0     |         | 0    |  |
| Total Group "A"                      | 8,75 | 59      | 5,516 |     | 2,969 |         | 418  |  |
|                                      | ſ    | Arrests |       |     |       |         |      |  |
| Group "B" Arrests                    | Ī    |         | Adult |     | Ju    | ivenile | nile |  |
| Bad Checks                           |      |         |       | 0   |       | 0       |      |  |
| Curfew/Loitering/Vagrancy Violations |      |         | 3     |     |       | 33      |      |  |
| Disorderly Conduct                   |      | 171     |       |     |       | 17      |      |  |
| DUI                                  |      |         | 860   |     |       |         | 15   |  |
| Drunkenness                          |      |         | 0     |     |       | 1       |      |  |
| Family Offenses, Nonviolent          |      | 179     |       | 2   |       | 2       |      |  |
| Liquor Law Violations                |      | 131     |       | 3   |       | 31      |      |  |
| Peeping Tom                          |      |         | 0     |     |       | 0       |      |  |
| Trespass of Real Property            |      | 86      |       |     |       | 5       |      |  |
| All Other Offenses                   |      |         | 2,    | 869 |       |         | 367  |  |

### Kootenai County Total

| Roolenal County Total                |                                                  |                | (                                        | County:    |           | Kootenai |          |
|--------------------------------------|--------------------------------------------------|----------------|------------------------------------------|------------|-----------|----------|----------|
| Offense Overview                     |                                                  |                |                                          | Offenses   |           | Arrests  |          |
|                                      | Offense Total                                    | 8,759          | Group "A" Offenses                       | # Reported | # Cleared | Adult    | Juvenile |
| •                                    |                                                  |                | Murder                                   | 3          | 2         | 1        | 0        |
| •                                    | % change from 2017                               | -6.54%         | Negligent Manslaughter                   | 1          | 0         | 0        | 0        |
| •                                    | # of cleared offenses                            | 5,516          | Rape                                     | 59         | 32        | 12       | 4        |
| •                                    | Percent Cleared                                  | 62.98%         | Sodomy                                   | 15         | 9         | 1        | 1        |
| •                                    | Group "A" Crime Rate per                         | 5,410.46       | Sexual Assault w/Obj                     | 12         | 8         | 0        | 1        |
|                                      | 100,000 population                               |                | Fondling                                 | 102        | 56        | 19       | 13       |
| •                                    | Summary based reporting                          | 1,851.26       | Aggravated Assault                       | 266        | 218       | 128      | 15       |
|                                      | crime rate per 100,000                           |                | Simple Assault                           | 1,252      | 1,101     | 539      | 86       |
|                                      | populated is calculated for<br>other state crime |                | Intimidation                             | 116        | 92        | 46       | 9        |
|                                      | comparisons only.                                |                | Kidnapping                               | 18         | 14        | 16       | 0        |
|                                      |                                                  |                | Incest                                   | 2          | 0         | 0        | 0        |
| Arrest Overview  Arrest Total  8,157 |                                                  | Statutory Rape | 11                                       | 9          | 5         | 0        |          |
|                                      |                                                  | 8,157          | Human Trafficking, Commercial Sex Acts   | 0          | 0         | 0        | 0        |
| •                                    | % change from 2017                               | -2.31%         | Human Trafficking, Involuntary Servitude | 0          | 0         | 0        | 0        |
| •                                    | Adult Arrest total                               | 7,268          | Robbery                                  | 29         | 16        | 8        | 4        |
| •                                    | Juvenile Arrest total                            | 889            | Burglary/Breaking and Entering           | 430        | 92        | 82       | 22       |
| •                                    | Arrest Rate per 100,000                          | 5,038.61       | Larceny/Theft Offenses                   | 2,011      | 691       | 500      | 64       |
|                                      | population                                       |                | Motor Vehicle Theft                      | 178        | 36        | 9        | 5        |
|                                      |                                                  |                | Arson                                    | 21         | 8         | 4        | 6        |
|                                      |                                                  |                | Destruction Of Property                  | 742        | 239       | 59       | 29       |
|                                      |                                                  |                | Counterfeiting/Forgery                   | 114        | 38        | 16       | 0        |
|                                      |                                                  |                | Fraud Offenses                           | 249        | 56        | 19       | 3        |
|                                      |                                                  |                | Embezzlement                             | 25         | 10        | 7        | 0        |