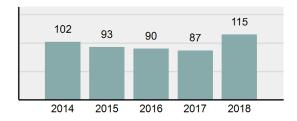

### Total Offenses - 5 year trend

#### **Offense Overview**

| • | Offense Total                                                                                                              | 273            |
|---|----------------------------------------------------------------------------------------------------------------------------|----------------|
| • | % change from 2017                                                                                                         | <b>-11.07%</b> |
| • | # of cleared offenses                                                                                                      | 175            |
| • | Percent Cleared                                                                                                            | 64.1%          |
| • | Group "A" Crime Rate per 100,000 population                                                                                | 3,208.74       |
| • | Summary based reporting<br>crime rate per 100,000<br>populated is calculated for<br>other state crime<br>comparisons only. | 1,245.89       |
|   | • · · · · · · · · · · · · · · · · · · ·                                                                                    |                |