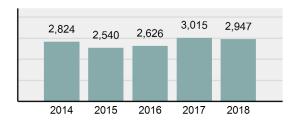

#### Arrest Overview

| • | Arrest Total       | 2,947  |
|---|--------------------|--------|
| • | % change from 2017 | -2.26% |
| • | Adult Arrest total | 2,497  |

450

5,705.71

- Juvenile Arrest total
- Arrest Rate per 100,000
  population

#### Total Arrests - 5 year trend

|                                             |            | -         |       | 01,000   |
|---------------------------------------------|------------|-----------|-------|----------|
|                                             |            | County:   |       | Kootenai |
|                                             | Offer      |           | Arre  |          |
| Group "A" Offenses                          | # Reported | # Cleared | Adult | Juvenile |
| Murder                                      | 0          | 0         | 0     | (        |
| Negligent Manslaughter                      | 1          | 0         | 0     | (        |
| Rape                                        | 36         | 19        | 8     | 2        |
| Sodomy                                      | 14         | 8         | 0     | 1        |
| Sexual Assault w/Obj                        | 9          | 5         | 0     | 1        |
| Fondling                                    | 23         | 10        | 3     | Ę        |
| Aggravated Assault                          | 114        | 98        | 59    | 10       |
| Simple Assault                              | 515        | 466       | 260   | 49       |
| ntimidation                                 | 64         | 53        | 29    | 1        |
| Kidnapping                                  | 13         | 11        | 13    | (        |
| ncest                                       | 2          | 0         | 0     | (        |
| Statutory Rape                              | 4          | 3         | 2     | (        |
| Human Trafficking, Commercial<br>Sex Acts   | 0          | 0         | 0     | (        |
| Human Trafficking, Involuntary<br>Servitude | 0          | 0         | 0     | (        |
| Robbery                                     | 20         | 12        | 7     | 4        |
| Burglary/Breaking and Entering              | 145        | 24        | 17    | -        |
| _arceny/Theft Offenses                      | 778        | 209       | 159   | 20       |
| Motor Vehicle Theft                         | 72         | 7         | 4     |          |
| Arson                                       | 8          | 3         | 2     |          |
| Destruction Of Property                     | 232        | 64        | 19    | 1:       |
| Counterfeiting/Forgery                      | 44         | 17        | 3     | (        |
| Fraud Offenses                              | 121        | 17        | 3     |          |
| Embezzlement                                | 23         | 8         | 6     | (        |
| Extortion/Blackmail                         | 1          | 1         | 0     | (        |
| Bribery                                     | 0          | 0         | 0     | (        |
| Stolen Property Offenses                    | 14         | 11        | 6     | (        |
| Drug/Narcotic Violations                    | 549        | 516       | 457   | 52       |
| Drug Equipment Violations                   | 524        | 503       | 148   | 19       |
| Gambling Offenses                           | 0          | 0         | 0     | (        |
| Pornography/Obscene Material                | 11         | 5         | 1     | 2        |
| Prostitution Offenses                       | 1          | 0         | 0     |          |
| Veapons Law Violations                      | 38         | 29        | 8     | :        |
| Animal Cruelty                              | 0          | 0         | 0     | (        |
| Fotal Group "A"                             | 3,376      | 2,099     | 1,214 | 20       |
| Animal Cruelty                              |            |           |       | 0 0      |