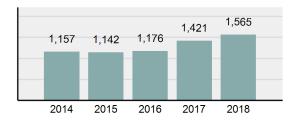

#### Arr

| • | Arrest Total          | 1,565  |
|---|-----------------------|--------|
| • | % change from 2017    | 10.13% |
| • | Adult Arrest total    | 1,381  |
| • | Juvenile Arrest total | 184    |

4,583.53

Arrest Rate per 100,000 • population

#### Total Arrests - 5 year trend

|                                             | (          | County:   |       | Kootenai |
|---------------------------------------------|------------|-----------|-------|----------|
|                                             | Offe       | nses      | Arre  | ests     |
| Group "A" Offenses                          | # Reported | # Cleared | Adult | Juvenile |
| Murder                                      | 0          | 0         | 0     | 0        |
| Negligent Manslaughter                      | 0          | 0         | 0     | 0        |
| Rape                                        | 6          | 5         | 1     | 2        |
| Sodomy                                      | 1          | 1         | 1     | 0        |
| Sexual Assault w/Obj                        | 1          | 1         | 0     | 0        |
| Fondling                                    | 26         | 22        | 12    | 4        |
| Aggravated Assault                          | 57         | 50        | 33    | 3        |
| Simple Assault                              | 218        | 205       | 120   | 22       |
| Intimidation                                | 25         | 21        | 10    | 8        |
| Kidnapping                                  | 2          | 1         | 1     | 0        |
| Incest                                      | 0          | 0         | 0     | 0        |
| Statutory Rape                              | 6          | 5         | 3     | 0        |
| Human Trafficking, Commercial Sex Acts      | 0          | 0         | 0     | 0        |
| Human Trafficking, Involuntary<br>Servitude | 0          | 0         | 0     | 0        |
| Robbery                                     | 5          | 2         | 1     | 0        |
| Burglary/Breaking and Entering              | 77         | 13        | 11    | 1        |
| Larceny/Theft Offenses                      | 477        | 196       | 179   | 18       |
| Motor Vehicle Theft                         | 31         | 9         | 4     | 4        |
| Arson                                       | 4          | 1         | 0     | 2        |
| Destruction Of Property                     | 128        | 33        | 11    | 2        |
| Counterfeiting/Forgery                      | 32         | 11        | 10    | 0        |
| Fraud Offenses                              | 76         | 22        | 14    | 2        |
| Embezzlement                                | 1          | 1         | 0     | 0        |
| Extortion/Blackmail                         | 1          | 0         | 0     | 0        |
| Bribery                                     | 0          | 0         | 0     | 0        |
| Stolen Property Offenses                    | 33         | 25        | 15    | 1        |
| Drug/Narcotic Violations                    | 297        | 280       | 252   | 29       |
| Drug Equipment Violations                   | 305        | 284       | 77    | 4        |
| Gambling Offenses                           | 0          | 0         | 0     | 0        |
| Pornography/Obscene Material                | 6          | 5         | 3     | 3        |
| Prostitution Offenses                       | 0          | 0         | 0     | 0        |
| Weapons Law Violations                      | 8          | 8         | 6     | 0        |
| Animal Cruelty                              | 0          | 0         | 0     | 0        |
| Total Group "A"                             | 1,823      | 1,201     | 764   | 105      |