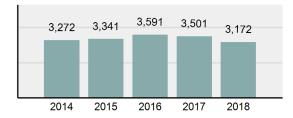

#### Total Offenses - 5 year trend

#### **Offense Overview**

| •    | Offense Total                                                                                                              | 3,376    |
|------|----------------------------------------------------------------------------------------------------------------------------|----------|
| •    | % change from 2017                                                                                                         | -7.61%   |
| •    | # of cleared offenses                                                                                                      | 2,099    |
| •    | Percent Cleared                                                                                                            | 62.17%   |
| •    | Group "A" Crime Rate per 100,000 population                                                                                | 6,536.30 |
| •    | Summary based reporting<br>crime rate per 100,000<br>populated is calculated for<br>other state crime<br>comparisons only. | 2,271.06 |
| ract | Overview                                                                                                                   |          |