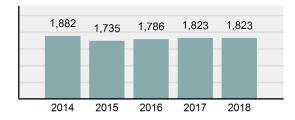

#### **Offense Overview**

| •    | Offense Total                                                                                                              | 1,823    |
|------|----------------------------------------------------------------------------------------------------------------------------|----------|
| •    | % change from 2017                                                                                                         | 0%       |
| •    | # of cleared offenses                                                                                                      | 1,201    |
| •    | Percent Cleared                                                                                                            | 65.88%   |
| •    | Group "A" Crime Rate per 100,000 population                                                                                | 5,339.15 |
| •    | Summary based reporting<br>crime rate per 100,000<br>populated is calculated for<br>other state crime<br>comparisons only. | 1,924.20 |
| rest | Overview                                                                                                                   |          |

### Total Offenses - 5 year trend