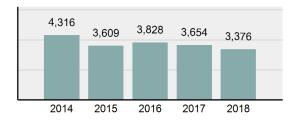

#### **Offense Overview**

| •    | Offense Total                                                                                                              | 3,376    |
|------|----------------------------------------------------------------------------------------------------------------------------|----------|
| •    | % change from 2017                                                                                                         | -7.61%   |
| •    | # of cleared offenses                                                                                                      | 2,099    |
| •    | Percent Cleared                                                                                                            | 62.17%   |
| •    | Group "A" Crime Rate per 100,000 population                                                                                | 6,536.30 |
| •    | Summary based reporting<br>crime rate per 100,000<br>populated is calculated for<br>other state crime<br>comparisons only. | 2,271.06 |
| ract | Overview                                                                                                                   |          |

#### Total Offenses - 5 year trend