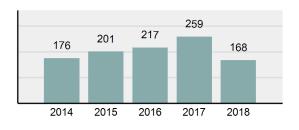

### Total Offenses - 5 year trend

#### **Offense Overview**

| •    | Offense Total                                                                                                              | 1,823    |
|------|----------------------------------------------------------------------------------------------------------------------------|----------|
| •    | % change from 2017                                                                                                         | 0%       |
| •    | # of cleared offenses                                                                                                      | 1,201    |
| •    | Percent Cleared                                                                                                            | 65.88%   |
| •    | Group "A" Crime Rate per 100,000 population                                                                                | 5,339.15 |
| •    | Summary based reporting<br>crime rate per 100,000<br>populated is calculated for<br>other state crime<br>comparisons only. | 1,924.20 |
| rest | Overview                                                                                                                   |          |