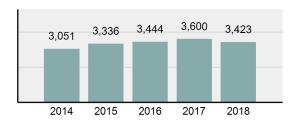

#### Total Arrests - 5 year trend

|                                             |            | -         |       | 01,000   |
|---------------------------------------------|------------|-----------|-------|----------|
|                                             |            | County:   |       | Kootenai |
|                                             | Offer      |           | Arre  |          |
| Group "A" Offenses                          | # Reported | # Cleared | Adult | Juvenile |
| Murder                                      | 0          | 0         | 0     | (        |
| Negligent Manslaughter                      | 1          | 0         | 0     | (        |
| Rape                                        | 36         | 19        | 8     | 2        |
| Sodomy                                      | 14         | 8         | 0     | 1        |
| Sexual Assault w/Obj                        | 9          | 5         | 0     | 1        |
| Fondling                                    | 23         | 10        | 3     | Ę        |
| Aggravated Assault                          | 114        | 98        | 59    | 10       |
| Simple Assault                              | 515        | 466       | 260   | 49       |
| ntimidation                                 | 64         | 53        | 29    | 1        |
| Kidnapping                                  | 13         | 11        | 13    | (        |
| ncest                                       | 2          | 0         | 0     | (        |
| Statutory Rape                              | 4          | 3         | 2     | (        |
| Human Trafficking, Commercial<br>Sex Acts   | 0          | 0         | 0     | (        |
| Human Trafficking, Involuntary<br>Servitude | 0          | 0         | 0     | (        |
| Robbery                                     | 20         | 12        | 7     | 4        |
| Burglary/Breaking and Entering              | 145        | 24        | 17    | -        |
| _arceny/Theft Offenses                      | 778        | 209       | 159   | 20       |
| Motor Vehicle Theft                         | 72         | 7         | 4     |          |
| Arson                                       | 8          | 3         | 2     |          |
| Destruction Of Property                     | 232        | 64        | 19    | 1:       |
| Counterfeiting/Forgery                      | 44         | 17        | 3     | (        |
| Fraud Offenses                              | 121        | 17        | 3     |          |
| Embezzlement                                | 23         | 8         | 6     | (        |
| Extortion/Blackmail                         | 1          | 1         | 0     | (        |
| Bribery                                     | 0          | 0         | 0     | (        |
| Stolen Property Offenses                    | 14         | 11        | 6     | (        |
| Drug/Narcotic Violations                    | 549        | 516       | 457   | 52       |
| Drug Equipment Violations                   | 524        | 503       | 148   | 19       |
| Gambling Offenses                           | 0          | 0         | 0     | (        |
| Pornography/Obscene Material                | 11         | 5         | 1     | 2        |
| Prostitution Offenses                       | 1          | 0         | 0     |          |
| Veapons Law Violations                      | 38         | 29        | 8     | :        |
| Animal Cruelty                              | 0          | 0         | 0     | (        |
| Fotal Group "A"                             | 3,376      | 2,099     | 1,214 | 20       |
| Animal Cruelty                              |            |           |       | 0 0      |

#### Arrest Overview

| • | Arrest Total       | 2,947  |
|---|--------------------|--------|
| • | % change from 2017 | -2.26% |
| • | Adult Arrest total | 2,497  |

450

5,705.71

- Juvenile Arrest total
- Arrest Rate per 100,000
  population