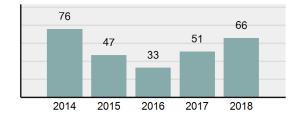

| Arrest | Overview |
|--------|----------|

Offense Overview

| • | Arrest Total            | 66       |
|---|-------------------------|----------|
| • | % change from 2017      | 29.41%   |
| • | Adult Arrest total      | 59       |
| • | Juvenile Arrest total   | 7        |
| • | Arrest Rate per 100,000 | 2,126.97 |

#### Total Arrests - 5 year trend

|                                             | Offer      | nses      | Arre  | ests     |
|---------------------------------------------|------------|-----------|-------|----------|
| Group "A" Offenses                          | # Reported | # Cleared | Adult | Juvenile |
| Murder                                      | 0          | 0         | 0     | 0        |
| Negligent Manslaughter                      | 0          | 0         | 0     | 0        |
| Rape                                        | 1          | 0         | 0     | 0        |
| Sodomy                                      | 0          | 0         | 0     | 0        |
| Sexual Assault w/Obj                        | 0          | 0         | 0     | 0        |
| Fondling                                    | 0          | 0         | 0     | 0        |
| Aggravated Assault                          | 15         | 13        | 13    | 0        |
| Simple Assault                              | 2          | 2         | 2     | 0        |
| Intimidation                                | 6          | 3         | 3     | 0        |
| Kidnapping                                  | 1          | 1         | 1     | 0        |
| Incest                                      | 0          | 0         | 0     | 0        |
| Statutory Rape                              | 0          | 0         | 0     | 0        |
| Human Trafficking, Commercial Sex Acts      | 0          | 0         | 0     | 0        |
| Human Trafficking, Involuntary<br>Servitude | 0          | 0         | 0     | 0        |
| Robbery                                     | 0          | 0         | 0     | 0        |
| Burglary/Breaking and Entering              | 11         | 2         | 2     | 2        |
| Larceny/Theft Offenses                      | 16         | 4         | 5     | 0        |
| Motor Vehicle Theft                         | 0          | 0         | 0     | 0        |
| Arson                                       | 0          | 0         | 0     | 0        |
| Destruction Of Property                     | 17         | 1         | 1     | 0        |
| Counterfeiting/Forgery                      | 2          | 1         | 1     | 0        |
| Fraud Offenses                              | 3          | 0         | 0     | 0        |
| Embezzlement                                | 1          | 0         | 0     | 0        |
| Extortion/Blackmail                         | 1          | 0         | 0     | 0        |
| Bribery                                     | 0          | 0         | 0     | 0        |
| Stolen Property Offenses                    | 1          | 1         | 1     | 0        |
| Drug/Narcotic Violations                    | 20         | 12        | 12    | 2        |
| Drug Equipment Violations                   | 6          | 6         | 4     | 2        |
| Gambling Offenses                           | 0          | 0         | 0     | 0        |
| Pornography/Obscene Material                | 0          | 0         | 0     | 0        |
| Prostitution Offenses                       | 0          | 0         | 0     | 0        |
| Weapons Law Violations                      | 3          | 3         | 2     | 0        |
| Animal Cruelty                              | 0          | 0         | 0     | 0        |
| Total Group "A"                             | 106        | 49        | 47    | 6        |