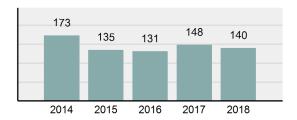

| 0         | 0         | 0     | 0         |
| Pornography/Obscene Material                | 0         | 0         | 0     | 0         |
| Prostitution Offenses                       | 0         | 0         | 0     | 0         |
| Weapons Law Violations                      | 3         | 3         | 2     | 0         |
| 1                                           |           |           |       | i i       |

#### **Arrest Overview**

| • | Arrest Total                       | 90       |
|---|------------------------------------|----------|
| • | % change from 2017                 | -15.89%  |
| • | Adult Arrest total                 | 83       |
| • | Juvenile Arrest total              | 7        |
| • | Arrest Rate per 100,000 population | 1,134.64 |

## Total Offenses - 5 year trend



#### Total Arrests - 5 year trend



|                                      | Arrests |          |
|--------------------------------------|---------|----------|
| Group "B" Arrests                    | Adult   | Juvenile |
| Bad Checks                           | 0       | 0        |
| Curfew/Loitering/Vagrancy Violations | 0       | 0        |
| Disorderly Conduct                   | 2       | 0        |
| DUI                                  | 18      | 0        |
| Drunkenness                          | 0       | 0        |
| Family Offenses, Nonviolent          | 1       | 0        |
| Liquor Law Violations                | 1       | 0        |
| Peeping Tom                          | 0       | 0        |
| Trespass of Real Property            | 0       | 0        |
| All Other Offen