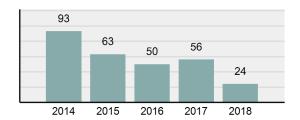

#### 24 Arrest Total -57.14% % change from 2017 24 Adult Arrest total Juvenile Arrest total 0 Arrest Rate per 100,000 497.00

population

#### Total Arrests - 5 year trend

|                                             | Offenses   |           | Arrests |          |
|---------------------------------------------|------------|-----------|---------|----------|
| Group "A" Offenses                          | # Reported | # Cleared | Adult   | Juvenile |
| Murder                                      | 0          | 0         | 0       | 0        |
| Negligent Manslaughter                      | 0          | 0         | 0       | 0        |
| Rape                                        | 0          | 0         | 0       | 0        |
| Sodomy                                      | 0          | 0         | 0       | 0        |
| Sexual Assault w/Obj                        | 0          | 0         | 0       | 0        |
| Fondling                                    | 1          | 0         | 0       | 0        |
| Aggravated Assault                          | 5          | 1         | 1       | 0        |
| Simple Assault                              | 0          | 0         | 0       | 0        |
| Intimidation                                | 0          | 0         | 0       | 0        |
| Kidnapping                                  | 0          | 0         | 0       | 0        |
| Incest                                      | 0          | 0         | 0       | 0        |
| Statutory Rape                              | 0          | 0         | 0       | 0        |
| Human Trafficking, Commercial<br>Sex Acts   | 0          | 0         | 0       | 0        |
| Human Trafficking, Involuntary<br>Servitude | 0          | 0         | 0       | 0        |
| Robbery                                     | 0          | 0         | 0       | 0        |
| Burglary/Breaking and Entering              | 1          | 0         | 0       | 0        |
| Larceny/Theft Offenses                      | 2          | 0         | 0       | 0        |
| Motor Vehicle Theft                         | 0          | 0         | 0       | 0        |
| Arson                                       | 0          | 0         | 0       | 0        |
| Destruction Of Property                     | 2          | 0         | 0       | 0        |
| Counterfeiting/Forgery                      | 0          | 0         | 0       | 0        |
| Fraud Offenses                              | 1          | 0         | 0       | 0        |
| Embezzlement                                | 0          | 0         | 0       | 0        |
| Extortion/Blackmail                         | 0          | 0         | 0       | 0        |
| Bribery                                     | 0          | 0         | 0       | 0        |
| Stolen Property Offenses                    | 0          | 0         | 0       | 0        |
| Drug/Narcotic Violations                    | 12         | 8         | 8       | 0        |
| Drug Equipment Violations                   | 10         | 7         | 0       | 0        |
| Gambling Offenses                           | 0          | 0         | 0       | 0        |
| Pornography/Obscene Material                | 0          | 0         | 0       | 0        |
| Prostitution Offenses                       | 0          | 0         | 0       | 0        |
| Weapons Law Violations                      | 0          | 0         | 0       | 0        |
| Animal Cruelty                              | 0          | 0         | 0       | 0        |
| Total Group "A"                             | 34         | 16        | 9       | 0        |