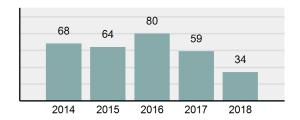

## **LEMHI County Sheriff's Office**

Offense Overview

Population: 4,829 County: Lemhi

| Offense Total                                                                                                  | 34                                                                                                                                                                                                    |
|----------------------------------------------------------------------------------------------------------------|-------------------------------------------------------------------------------------------------------------------------------------------------------------------------------------------------------|
| % change from 2017                                                                                             | -42.37%                                                                                                                                                                                               |
| # of cleared offenses                                                                                          | 16                                                                                                                                                                                                    |
| Percent Cleared                                                                                                | 47.06%                                                                                                                                                                                                |
| Group "A" Crime Rate per 100,000 population                                                                    | 704.08                                                                                                                                                                                                |
| Summary based reporting crime rate per 100,000 populated is calculated for other state crime comparisons only. | 165.67                                                                                                                                                                                                |
|                                                                                                                | % change from 2017  # of cleared offenses  Percent Cleared  Group "A" Crime Rate per 100,000 population  Summary based reporting crime rate per 100,000 populated is calculated for other state crime |

#### Total Offenses - 5 year trend