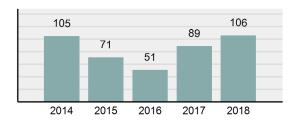

## **SALMON Police Department**

Population: 3,103 County: Lemhi

| • | Offense Total                                                                                                  | 106      |
|---|----------------------------------------------------------------------------------------------------------------|----------|
| • | % change from 2017                                                                                             | 19.1%    |
| • | # of cleared offenses                                                                                          | 49       |
| • | Percent Cleared                                                                                                | 46.23%   |
| • | Group "A" Crime Rate per 100,000 population                                                                    | 3,416.05 |
| • | Summary based reporting crime rate per 100,000 populated is calculated for other state crime comparisons only. | 1,385.76 |

### Total Offenses - 5 year trend