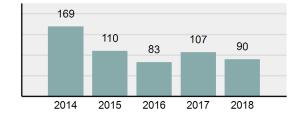

#### Total Arrests - 5 year trend

|                                             | Offer      | nses      | Arre  | ests     |
|---------------------------------------------|------------|-----------|-------|----------|
| Group "A" Offenses                          | # Reported | # Cleared | Adult | Juvenile |
| Murder                                      | 0          | 0         | 0     | 0        |
| Negligent Manslaughter                      | 0          | 0         | 0     | 0        |
| Rape                                        | 1          | 0         | 0     | 0        |
| Sodomy                                      | 0          | 0         | 0     | 0        |
| Sexual Assault w/Obj                        | 0          | 0         | 0     | 0        |
| Fondling                                    | 0          | 0         | 0     | 0        |
| Aggravated Assault                          | 15         | 13        | 13    | 0        |
| Simple Assault                              | 2          | 2         | 2     | 0        |
| Intimidation                                | 6          | 3         | 3     | 0        |
| Kidnapping                                  | 1          | 1         | 1     | 0        |
| Incest                                      | 0          | 0         | 0     | 0        |
| Statutory Rape                              | 0          | 0         | 0     | 0        |
| Human Trafficking, Commercial Sex Acts      | 0          | 0         | 0     | 0        |
| Human Trafficking, Involuntary<br>Servitude | 0          | 0         | 0     | 0        |
| Robbery                                     | 0          | 0         | 0     | 0        |
| Burglary/Breaking and Entering              | 11         | 2         | 2     | 2        |
| Larceny/Theft Offenses                      | 16         | 4         | 5     | 0        |
| Motor Vehicle Theft                         | 0          | 0         | 0     | 0        |
| Arson                                       | 0          | 0         | 0     | 0        |
| Destruction Of Property                     | 17         | 1         | 1     | 0        |
| Counterfeiting/Forgery                      | 2          | 1         | 1     | 0        |
| Fraud Offenses                              | 3          | 0         | 0     | 0        |
| Embezzlement                                | 1          | 0         | 0     | 0        |
| Extortion/Blackmail                         | 1          | 0         | 0     | 0        |
| Bribery                                     | 0          | 0         | 0     | 0        |
| Stolen Property Offenses                    | 1          | 1         | 1     | 0        |
| Drug/Narcotic Violations                    | 20         | 12        | 12    | 2        |
| Drug Equipment Violations                   | 6          | 6         | 4     | 2        |
| Gambling Offenses                           | 0          | 0         | 0     | 0        |
| Pornography/Obscene Material                | 0          | 0         | 0     | 0        |
| Prostitution Offenses                       | 0          | 0         | 0     | 0        |
| Weapons Law Violations                      | 3          | 3         | 2     | 0        |
| Animal Cruelty                              | 0          | 0         | 0     | 0        |
| Total Group "A"                             | 106        | 49        | 47    | 6        |