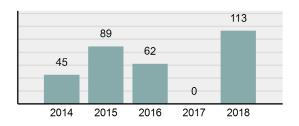

### Total Offenses - 5 year trend

#### **Offense Overview**

| •               | Offense Total                                                                                                              | 113      |  |  |
|-----------------|----------------------------------------------------------------------------------------------------------------------------|----------|--|--|
| •               | % change from 2017                                                                                                         | 0        |  |  |
| •               | # of cleared offenses                                                                                                      | 44       |  |  |
| •               | Percent Cleared                                                                                                            | 38.94%   |  |  |
| •               | Group "A" Crime Rate per 100,000 population                                                                                | 2,916.13 |  |  |
| •               | Summary based reporting<br>crime rate per 100,000<br>populated is calculated for<br>other state crime<br>comparisons only. | 1,032.26 |  |  |
| Arrest Overview |                                                                                                                            |          |  |  |
| •               | Arrest Total                                                                                                               | 54       |  |  |