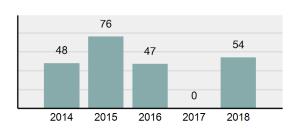

#### Total Arrests - 5 year trend

|                                             | (          | County:   |         | Lincoln  |
|---------------------------------------------|------------|-----------|---------|----------|
|                                             | Offenses   |           | Arrests |          |
| Group "A" Offenses                          | # Reported | # Cleared | Adult   | Juvenile |
| Murder                                      | . 0        | 0         | 0       | (        |
| Negligent Manslaughter                      | 0          | 0         | 0       | C        |
| Rape                                        | 1          | 0         | 0       | C        |
| Sodomy                                      | 1          | 0         | 0       | C        |
| Sexual Assault w/Obj                        | 0          | 0         | 0       | (        |
| Fondling                                    | 0          | 0         | 0       | (        |
| Aggravated Assault                          | 21         | 12        | 8       | (        |
| Simple Assault                              | 25         | 9         | 7       | 1        |
| Intimidation                                | 6          | 2         | 1       | 1        |
| Kidnapping                                  | 0          | 0         | 0       | (        |
| Incest                                      | 0          | 0         | 0       | (        |
| Statutory Rape                              | 0          | 0         | 0       | (        |
| Human Trafficking, Commercial Sex Acts      | 0          | 0         | 0       | (        |
| Human Trafficking, Involuntary<br>Servitude | 0          | 0         | 0       | (        |
| Robbery                                     | 0          | 0         | 0       | (        |
| Burglary/Breaking and Entering              | 5          | 0         | 0       | (        |
| Larceny/Theft Offenses                      | 8          | 0         | 0       | (        |
| Motor Vehicle Theft                         | 3          | 1         | 1       | (        |
| Arson                                       | 2          | 1         | 1       | (        |
| Destruction Of Property                     | 11         | 1         | 0       |          |
| Counterfeiting/Forgery                      | 0          | 0         | 0       | (        |
| Fraud Offenses                              | 3          | 0         | 0       | (        |
| Embezzlement                                | 2          | 0         | 0       | (        |
| Extortion/Blackmail                         | 0          | 0         | 0       | (        |
| Bribery                                     | 0          | 0         | 0       | (        |
| Stolen Property Offenses                    | 1          | 0         | 0       | (        |
| Drug/Narcotic Violations                    | 13         | 11        | 8       | (        |
| Drug Equipment Violations                   | 7          | 6         | 0       | (        |
| Gambling Offenses                           | 0          | 0         | 0       | (        |
| Pornography/Obscene Material                | 1          | 0         | 0       | (        |
| Prostitution Offenses                       | 0          | 0         | 0       | (        |
| Weapons Law Violations                      | 3          | 1         | 0       | (        |
| Animal Cruelty                              | 0          | 0         | 0       | (        |
| Total Group "A"                             | 113        | 44        | 26      | :        |

#### **Offense Overview**

| •               | Offense Total                                                                                                              | 113      |  |  |
|-----------------|----------------------------------------------------------------------------------------------------------------------------|----------|--|--|
| •               | % change from 2017                                                                                                         | 0        |  |  |
| •               | # of cleared offenses                                                                                                      | 44       |  |  |
| •               | Percent Cleared                                                                                                            | 38.94%   |  |  |
| •               | Group "A" Crime Rate per 100,000 population                                                                                | 2,916.13 |  |  |
| •               | Summary based reporting<br>crime rate per 100,000<br>populated is calculated for<br>other state crime<br>comparisons only. | 1,032.26 |  |  |
| Arrest Overview |                                                                                                                            |          |  |  |
| •               | Arrest Total                                                                                                               | 54       |  |  |

- % change from 2017
- Adult Arrest total •
- Juvenile Arrest total •
- Arrest Rate per 100,000 ٠ population