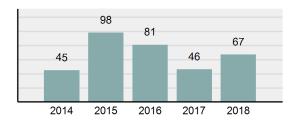

### Total Offenses - 5 year trend

#### **Offense Overview**

| • | Offense Total                                                                                                              | 67       |
|---|----------------------------------------------------------------------------------------------------------------------------|----------|
| • | % change from 2017                                                                                                         | 45.65%   |
| • | # of cleared offenses                                                                                                      | 48       |
| • | Percent Cleared                                                                                                            | 71.64%   |
| • | Group "A" Crime Rate per 100,000 population                                                                                | 4,451.83 |
| • | Summary based reporting<br>crime rate per 100,000<br>populated is calculated for<br>other state crime<br>comparisons only. | 930.23   |