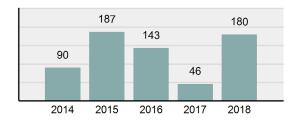

### Lincoln County Total

| Lincoln County Total                                  |          |                                                      | Fopulation. |         |         | 5,500    |
|-------------------------------------------------------|----------|------------------------------------------------------|-------------|---------|---------|----------|
|                                                       |          |                                                      |             | County: |         | Lincoln  |
| Offense Overview                                      |          |                                                      | Offenses    |         | Arrests |          |
| Offense Total                                         | 180      | Group "A" Offenses                                   | # Reported  |         | Adult   | Juvenile |
| % change from 2017                                    | 291.3%   | Murder                                               | 0           | 0       | 0       | 0        |
| -                                                     | 92       | Negligent Manslaughter                               | 0           | 0       | 0       | 0        |
| # of cleared offenses                                 | -        | Rape                                                 | 1           | 0       | 0       | 0        |
| Percent Cleared                                       | 51.11%   | Sodomy                                               | 3           | 0       | 0       | 0        |
| Group "A" Crime Rate per                              | 3,345.72 | Sexual Assault w/Obj<br>Fondling                     | 1           | 0<br>0  | 0       | 0        |
| 100,000 population                                    |          | Aggravated Assault                                   | 30          | 0<br>19 | 12      | 0        |
| Summary based reporting                               | 1,003.72 | Simple Assault                                       | 31          | 13      | 12      | 1        |
| crime rate per 100,000<br>populated is calculated for |          | Intimidation                                         | 8           | 2       | 1       | 1        |
| other state crime comparisons only.                   |          | Kidnapping                                           | 2           | 0       | 0       | 0        |
| compansons only.                                      |          | Incest                                               | 0           | 0       | 0       | 0        |
| Arrest Overview                                       |          | Statutory Rape                                       | 0           | 0       | 0       | 0        |
| Arrest Total                                          | 118      | Human Trafficking, Commercial Sex Acts               | 0           | 0       | 0       | 0        |
| % change from 2017                                    | 461.9%   | Human Trafficking, Involuntary Servitude             | 0           | 0       | 0       | 0        |
| Adult Arrest total                                    | 113      | Robbery                                              | 1           | 1       | 0       | 0        |
| Juvenile Arrest total                                 | 5        | Burglary/Breaking and Entering                       | 6           | 0       | 0       | 0        |
| Arrest Rate per 100,000                               | 2,193.31 | Larceny/Theft Offenses                               | 9           | 1       | 0       | 1        |
| population                                            |          | Motor Vehicle Theft                                  | 4           | 2       | 2       | 0        |
|                                                       |          | Arson                                                | 3           | 1       | 1       | 0        |
|                                                       |          | Destruction Of Property                              | 13          | 1       | 0       | 1        |
|                                                       |          | Counterfeiting/Forgery                               | 1           | 0       | 0       | 0        |
|                                                       |          | Fraud Offenses                                       | 4           | 0       | 0       | 0        |
|                                                       |          | Embezzlement                                         | 2           | 0       | 0       | 0        |
|                                                       |          | Extortion/Blackmail                                  | 0           | 0       | 0       | 0        |
|                                                       |          | Bribery<br>Stalen Bronarty Offenson                  | 0           | 0       | 0       | 0        |
|                                                       |          | Stolen Property Offenses<br>Drug/Narcotic Violations | 30          | 27      | 26      | 1        |
| <u>Total Offenses - 5 year tre</u>                    | end      | Drug Equipment Violations                            | 30<br>24    | 27      | 20      | 0        |
|                                                       |          |                                                      | 24          | 23      | I '     | 0        |