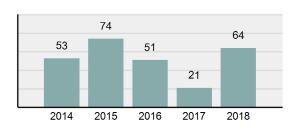

#### Total Arrests - 5 year trend

|                                             | County:    |           | Lincoln |          |
|---------------------------------------------|------------|-----------|---------|----------|
|                                             | Offenses   |           | Arrests |          |
| Group "A" Offenses                          | # Reported | # Cleared | Adult   | Juvenile |
| Murder                                      | 0          | 0         | 0       | 0        |
| Negligent Manslaughter                      | 0          | 0         | 0       | 0        |
| Rape                                        | 0          | 0         | 0       | 0        |
| Sodomy                                      | 2          | 0         | 0       | 0        |
| Sexual Assault w/Obj                        | 1          | 0         | 0       | 0        |
| Fondling                                    | 1          | 0         | 0       | 0        |
| Aggravated Assault                          | 9          | 7         | 4       | 0        |
| Simple Assault                              | 6          | 4         | 5       | 0        |
| Intimidation                                | 2          | 0         | 0       | 0        |
| Kidnapping                                  | 2          | 0         | 0       | 0        |
| Incest                                      | 0          | 0         | 0       | 0        |
| Statutory Rape                              | 0          | 0         | 0       | 0        |
| Human Trafficking, Commercial<br>Sex Acts   | 0          | 0         | 0       | 0        |
| Human Trafficking, Involuntary<br>Servitude | 0          | 0         | 0       | 0        |
| Robbery                                     | 1          | 1         | 0       | 0        |
| Burglary/Breaking and Entering              | 1          | 0         | 0       | 0        |
| Larceny/Theft Offenses                      | 1          | 1         | 0       | 1        |
| Motor Vehicle Theft                         | 1          | 1         | 1       | 0        |
| Arson                                       | 1          | 0         | 0       | 0        |
| Destruction Of Property                     | 2          | 0         | 0       | 0        |
| Counterfeiting/Forgery                      | 1          | 0         | 0       | 0        |
| Fraud Offenses                              | 1          | 0         | 0       | 0        |
| Embezzlement                                | 0          | 0         | 0       | 0        |
| Extortion/Blackmail                         | 0          | 0         | 0       | 0        |
| Bribery                                     | 0          | 0         | 0       | 0        |
| Stolen Property Offenses                    | 1          | 1         | 1       | 0        |
| Drug/Narcotic Violations                    | 17         | 16        | 18      | 1        |
| Drug Equipment Violations                   | 17         | 17        | 1       | 0        |
| Gambling Offenses                           | 0          | 0         | 0       | 0        |
| Pornography/Obscene Material                | 0          | 0         | 0       | 0        |
| Prostitution Offenses                       | 0          | 0         | 0       | 0        |
| Weapons Law Violations                      | 0          | 0         | 0       | 0        |
| Animal Cruelty                              | 0          | 0         | 0       | 0        |
| Total Group "A"                             | 67         | 48        | 30      | 2        |

#### **Arrest Overview**

| • | Arrest Total          | 64      |
|---|-----------------------|---------|
| • | % change from 2017    | 204.76% |
| • | Adult Arrest total    | 62      |
| • | Juvenile Arrest total | 2       |

Arrest Rate per 100,000 4,252.49 • population