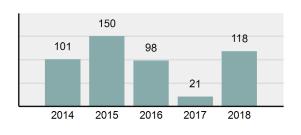

### Lincoln County Total

| Lincoln County Total                                  |          |                                                      | Fopulation. |         |         | 5,500    |
|-------------------------------------------------------|----------|------------------------------------------------------|-------------|---------|---------|----------|
|                                                       |          |                                                      |             | County: |         | Lincoln  |
| Offense Overview                                      |          |                                                      | Offenses    |         | Arrests |          |
| Offense Total                                         | 180      | Group "A" Offenses                                   | # Reported  |         | Adult   | Juvenile |
| % change from 2017                                    | 291.3%   | Murder                                               | 0           | 0       | 0       | 0        |
| -                                                     | 92       | Negligent Manslaughter                               | 0           | 0       | 0       | 0        |
| # of cleared offenses                                 | -        | Rape                                                 | 1           | 0       | 0       | 0        |
| Percent Cleared                                       | 51.11%   | Sodomy                                               | 3           | 0       | 0       | 0        |
| Group "A" Crime Rate per                              | 3,345.72 | Sexual Assault w/Obj<br>Fondling                     | 1           | 0<br>0  | 0       | 0        |
| 100,000 population                                    |          | Aggravated Assault                                   | 30          | 0<br>19 | 12      | 0        |
| Summary based reporting                               | 1,003.72 | Simple Assault                                       | 31          | 13      | 12      | 1        |
| crime rate per 100,000<br>populated is calculated for |          | Intimidation                                         | 8           | 2       | 1       | 1        |
| other state crime comparisons only.                   |          | Kidnapping                                           | 2           | 0       | 0       | 0        |
| compansons only.                                      |          | Incest                                               | 0           | 0       | 0       | 0        |
| Arrest Overview                                       |          | Statutory Rape                                       | 0           | 0       | 0       | 0        |
| Arrest Total                                          | 118      | Human Trafficking, Commercial Sex Acts               | 0           | 0       | 0       | 0        |
| % change from 2017                                    | 461.9%   | Human Trafficking, Involuntary Servitude             | 0           | 0       | 0       | 0        |
| Adult Arrest total                                    | 113      | Robbery                                              | 1           | 1       | 0       | 0        |
| Juvenile Arrest total                                 | 5        | Burglary/Breaking and Entering                       | 6           | 0       | 0       | 0        |
| Arrest Rate per 100,000                               | 2,193.31 | Larceny/Theft Offenses                               | 9           | 1       | 0       | 1        |
| population                                            |          | Motor Vehicle Theft                                  | 4           | 2       | 2       | 0        |
|                                                       |          | Arson                                                | 3           | 1       | 1       | 0        |
|                                                       |          | Destruction Of Property                              | 13          | 1       | 0       | 1        |
|                                                       |          | Counterfeiting/Forgery                               | 1           | 0       | 0       | 0        |
|                                                       |          | Fraud Offenses                                       | 4           | 0       | 0       | 0        |
|                                                       |          | Embezzlement                                         | 2           | 0       | 0       | 0        |
|                                                       |          | Extortion/Blackmail                                  | 0           | 0       | 0       | 0        |
|                                                       |          | Bribery<br>Stalen Bronarty Offenson                  | 0           | 0       | 0       | 0        |
|                                                       |          | Stolen Property Offenses<br>Drug/Narcotic Violations | 30          | 27      | 26      | 1        |
| <u>Total Offenses - 5 year tre</u>                    | end      | Drug Equipment Violations                            | 30<br>24    | 27      | 20      | 0        |
|                                                       |          |                                                      | 24          | 23      | I '     | 0        |