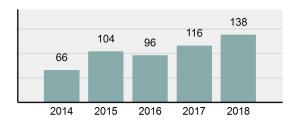

### Arr

| • | Arrest Total          | 138    |
|---|-----------------------|--------|
| • | % change from 2017    | 18.97% |
| • | Adult Arrest total    | 121    |
| • | Juvenile Arrest total | 17     |

### Total Arrests - 5 year trend

|                                          |            | County:   | Minidoka |          |
|------------------------------------------|------------|-----------|----------|----------|
|                                          | Offenses   |           | Arrests  |          |
| Group "A" Offenses                       | # Reported | # Cleared | Adult    | Juvenile |
| Murder                                   | 0          | 0         | 0        | 0        |
| Negligent Manslaughter                   | 0          | 0         | 0        | 0        |
| Rape                                     | 1          | 0         | 0        | 0        |
| Sodomy                                   | 0          | 0         | 0        | 0        |
| Sexual Assault w/Obj                     | 0          | 0         | 0        | 0        |
| Fondling                                 | 0          | 0         | 0        | 0        |
| Aggravated Assault                       | 2          | 1         | 1        | 0        |
| Simple Assault                           | 12         | 11        | 11       | 0        |
| Intimidation                             | 0          | 0         | 0        | 0        |
| Kidnapping                               | 0          | 0         | 0        | 0        |
| Incest                                   | 0          | 0         | 0        | 0        |
| Statutory Rape                           | 0          | 0         | 0        | 0        |
| Human Trafficking, Commercial Sex Acts   | 0          | 0         | 0        | 0        |
| Human Trafficking, Involuntary Servitude | 0          | 0         | 0        | 0        |
| Robbery                                  | 0          | 0         | 0        | 0        |
| Burglary/Breaking and Entering           | 3          | 0         | 0        | 0        |
| Larceny/Theft Offenses                   | 21         | 4         | 4        | C        |
| Motor Vehicle Theft                      | 1          | 0         | 0        | C        |
| Arson                                    | 0          | 0         | 0        | C        |
| Destruction Of Property                  | 0          | 0         | 0        | C        |
| Counterfeiting/Forgery                   | 1          | 0         | 0        | C        |
| Fraud Offenses                           | 1          | 0         | 0        | C        |
| Embezzlement                             | 0          | 0         | 0        | C        |
| Extortion/Blackmail                      | 0          | 0         | 0        | C        |
| Bribery                                  | 0          | 0         | 0        | C        |
| Stolen Property Offenses                 | 0          | 0         | 0        | C        |
| Drug/Narcotic Violations                 | 29         | 28        | 26       | 3        |
| Drug Equipment Violations                | 18         | 17        | 7        | 2        |
| Gambling Offenses                        | 0          | 0         | 0        | 0        |
| Pornography/Obscene Material             | 0          | 0         | 0        | 0        |
| Prostitution Offenses                    | 0          | 0         | 0        | 0        |
| Weapons Law Violations                   | 0          | 0         | 0        | 0        |
| Animal Cruelty                           | 0          | 0         | 0        | 0        |
| Total Group "A"                          | 89         | 61        | 49       | 5        |