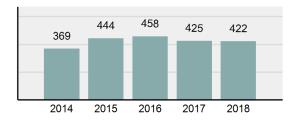

### Total Offenses - 5 year trend

### **Offense Overview**

| •    | Offense Total                                                                                                              | 422            |
|------|----------------------------------------------------------------------------------------------------------------------------|----------------|
| •    | % change from 2017                                                                                                         | <b>-0.7</b> 1% |
| •    | # of cleared offenses                                                                                                      | 217            |
| •    | Percent Cleared                                                                                                            | 51.42%         |
| •    | Group "A" Crime Rate per 100,000 population                                                                                | 3,579.30       |
| •    | Summary based reporting<br>crime rate per 100,000<br>populated is calculated for<br>other state crime<br>comparisons only. | 1,518.24       |
| rest | Overview                                                                                                                   |                |