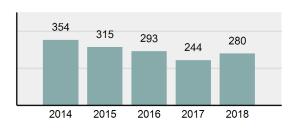

### Total Arrests - 5 year trend

|                                          |            | County:   | Minidoka |          |
|------------------------------------------|------------|-----------|----------|----------|
|                                          | Offenses   |           | Arrests  |          |
| Group "A" Offenses                       | # Reported | # Cleared | Adult    | Juvenile |
| Murder                                   | 0          | 0         | 0        | 0        |
| Negligent Manslaughter                   | 0          | 0         | 0        | 0        |
| Rape                                     | 1          | 0         | 0        | 0        |
| Sodomy                                   | 0          | 0         | 0        | 0        |
| Sexual Assault w/Obj                     | 0          | 0         | 0        | 0        |
| Fondling                                 | 0          | 0         | 0        | 0        |
| Aggravated Assault                       | 2          | 1         | 1        | 0        |
| Simple Assault                           | 12         | 11        | 11       | 0        |
| Intimidation                             | 0          | 0         | 0        | 0        |
| Kidnapping                               | 0          | 0         | 0        | 0        |
| Incest                                   | 0          | 0         | 0        | 0        |
| Statutory Rape                           | 0          | 0         | 0        | 0        |
| Human Trafficking, Commercial Sex Acts   | 0          | 0         | 0        | 0        |
| Human Trafficking, Involuntary Servitude | 0          | 0         | 0        | 0        |
| Robbery                                  | 0          | 0         | 0        | 0        |
| Burglary/Breaking and Entering           | 3          | 0         | 0        | 0        |
| Larceny/Theft Offenses                   | 21         | 4         | 4        | C        |
| Motor Vehicle Theft                      | 1          | 0         | 0        | C        |
| Arson                                    | 0          | 0         | 0        | C        |
| Destruction Of Property                  | 0          | 0         | 0        | C        |
| Counterfeiting/Forgery                   | 1          | 0         | 0        | C        |
| Fraud Offenses                           | 1          | 0         | 0        | C        |
| Embezzlement                             | 0          | 0         | 0        | C        |
| Extortion/Blackmail                      | 0          | 0         | 0        | C        |
| Bribery                                  | 0          | 0         | 0        | C        |
| Stolen Property Offenses                 | 0          | 0         | 0        | C        |
| Drug/Narcotic Violations                 | 29         | 28        | 26       | 3        |
| Drug Equipment Violations                | 18         | 17        | 7        | 2        |
| Gambling Offenses                        | 0          | 0         | 0        | 0        |
| Pornography/Obscene Material             | 0          | 0         | 0        | 0        |
| Prostitution Offenses                    | 0          | 0         | 0        | 0        |
| Weapons Law Violations                   | 0          | 0         | 0        | 0        |
| Animal Cruelty                           | 0          | 0         | 0        | 0        |
| Total Group "A"                          | 89         | 61        | 49       | 5        |

### **Arrest Overview**

| • | Arrest Total          | 280    |
|---|-----------------------|--------|
| • | % change from 2017    | 14.75% |
| • | Adult Arrest total    | 243    |
| • | Juvenile Arrest total | 37     |