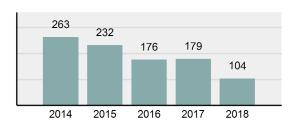

#### 104 • Arrest Total -41.9% • % change from 2017 86 Adult Arrest total ٠ Juvenile Arrest total 18 •

1,779.30

Arrest Rate per 100,000 ٠ population

### Total Arrests - 5 year trend

|                                          | County:    |           | Minidoka |          |
|------------------------------------------|------------|-----------|----------|----------|
|                                          | Offenses   |           | Arrests  |          |
| Group "A" Offenses                       | # Reported | # Cleared | Adult    | Juvenile |
| Murder                                   | 0          | 0         | 0        | 0        |
| Negligent Manslaughter                   | 0          | 0         | 0        | 0        |
| Rape                                     | 7          | 7         | 1        | 0        |
| Sodomy                                   | 1          | 0         | 0        | 0        |
| Sexual Assault w/Obj                     | 1          | 0         | 0        | C        |
| Fondling                                 | 7          | 5         | 1        | C        |
| Aggravated Assault                       | 10         | 4         | 2        | C        |
| Simple Assault                           | 37         | 27        | 7        | 1        |
| Intimidation                             | 7          | 2         | 1        | C        |
| Kidnapping                               | 0          | 0         | 0        | C        |
| Incest                                   | 0          | 0         | 4        | C        |
| Statutory Rape                           | 0          | 0         | 0        | C        |
| Human Trafficking, Commercial Sex Acts   | 0          | 0         | 0        | C        |
| Human Trafficking, Involuntary Servitude | 0          | 0         | 0        | (        |
| Robbery                                  | 1          | 0         | 0        | C        |
| Burglary/Breaking and Entering           | 34         | 3         | 2        | C        |
| Larceny/Theft Offenses                   | 70         | 18        | 6        | ç        |
| Motor Vehicle Theft                      | 5          | 2         | 0        | 2        |
| Arson                                    | 0          | 0         | 0        | (        |
| Destruction Of Property                  | 28         | 4         | 1        | C        |
| Counterfeiting/Forgery                   | 2          | 0         | 0        | C        |
| Fraud Offenses                           | 16         | 1         | 0        | (        |
| Embezzlement                             | 0          | 0         | 0        | (        |
| Extortion/Blackmail                      | 0          | 0         | 0        | (        |
| Bribery                                  | 0          | 0         | 0        | C        |
| Stolen Property Offenses                 | 0          | 0         | 0        | C        |
| Drug/Narcotic Violations                 | 21         | 15        | 10       | 2        |
| Drug Equipment Violations                | 16         | 12        | 2        | C        |
| Gambling Offenses                        | 0          | 0         | 0        | C        |
| Pornography/Obscene Material             | 3          | 0         | 0        | C        |
| Prostitution Offenses                    | 0          | 0         | 0        | C        |
| Weapons Law Violations                   | 3          | 1         | 0        | (        |
| Animal Cruelty                           | 0          | 0         | 0        | C        |
| Total Group "A"                          | 269        | 101       | 37       | 14       |