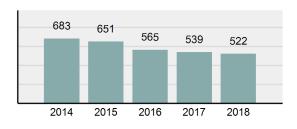

### Minidoka County Total

| Minidoka County Total                            |          | Population:<br>County:                    |            | 20,999<br>Minidoka |         |          |  |
|--------------------------------------------------|----------|-------------------------------------------|------------|--------------------|---------|----------|--|
| Offense Overview                                 |          |                                           | Offenses   |                    | Arrests |          |  |
| Offense Total                                    | 780      | Group "A" Offenses                        | # Reported | # Cleared          | Adult   | Juvenile |  |
|                                                  |          | Murder                                    | 2          | 2                  | 1       | 0        |  |
| % change from 2017                               | -1.89%   | Negligent Manslaughter                    | 0          | 0                  | 0       | 0        |  |
| # of cleared offenses                            | 379      | Rape                                      | 12         | 9                  | 1       | 0        |  |
| Percent Cleared                                  | 48.59%   | Sodomy                                    | 2          | 0                  | 0       | 0        |  |
| Group "A" Crime Rate per 100,000 population      | 3,714.46 | Sexual Assault w/Obj                      | 1          | 0                  | 0       | 0        |  |
|                                                  |          | Fondling                                  | 28         | 21                 | 1       | 2        |  |
| Summary based reporting                          | 1,590.55 | Aggravated Assault                        | 39         | 26                 | 11      | 2        |  |
| crime rate per 100,000                           |          | Simple Assault                            | 89         | 71                 | 29      | 2        |  |
| populated is calculated for<br>other state crime |          | Intimidation                              | 12         | 5                  | 2       | 0        |  |
| comparisons only.                                |          | Kidnapping                                | 0          | 0                  | 0       | 0        |  |
|                                                  |          | Incest                                    | 0          | 0                  | 4       | 0        |  |
| Arrest Overview                                  |          | Statutory Rape                            | 0          | 0                  | 0       | 0        |  |
| Arrest Total                                     | 522      | Human Trafficking, Commercial<br>Sex Acts | 0          | 0                  | 0       | 0        |  |
| % change from 2017                               | -3.15%   | Human Trafficking, Involuntary Servitude  | 0          | 0                  | 0       | 0        |  |
| Adult Arrest total                               | 450      | Robbery                                   | 1          | 0                  | 0       | 0        |  |
| Juvenile Arrest total                            | 72       | Burglary/Breaking and Entering            | 85         | 11                 | 7       | 0        |  |
| Arrest Rate per 100,000                          | 2,485.83 | Larceny/Theft Offenses                    | 175        | 36                 | 14      | 12       |  |
| population                                       |          | Motor Vehicle Theft                       | 18         | 4                  | 2       | 2        |  |
|                                                  |          | Arson                                     | 2          | 1                  | 0       | 1        |  |
|                                                  |          | Destruction Of Property                   | 64         | 11                 | 3       | 0        |  |
|                                                  |          | Counterfeiting/Forgery                    | 6          | 2                  | 1       | 0        |  |
|                                                  |          | Fraud Offenses                            | 33         | 6                  | 0       | 0        |  |
|                                                  |          | Embezzlement                              | 0          | 0                  | 0       | 0        |  |
|                                                  |          | Extortion/Blackmail                       | 0          | 0                  | 0       | 0        |  |
|                                                  |          | Bribery                                   | 0          | 0                  | 0       | 0        |  |
|                                                  |          | Stolen Property Offenses                  | 2          | 0                  | 0       | 0        |  |
| <u> Total Offenses - 5 year tre</u>              | nd       | Drug/Narcotic Violations                  | 109        | 94                 | 78      | 11       |  |

#### Total Arrests - 5 year trend

| Prostitution Offenses                |    | 0       | 0     |     | 0    |        | 0  |
|--------------------------------------|----|---------|-------|-----|------|--------|----|
| Weapons Law Violations               |    | 9       | 6     |     | 0    |        | 4  |
| Animal Cruelty                       |    | 1       | 1     |     | 0    |        | 0  |
| Total Group "A"                      | 78 | 30      | 379   |     | 173  |        | 40 |
|                                      | ſ  | Arrests |       |     |      |        |    |
| Group "B" Arrests                    |    |         | Adult |     | Ju   | venile |    |
| Bad Checks                           |    |         |       | 1   |      |        | 0  |
| Curfew/Loitering/Vagrancy Violations |    | 0       |       |     |      |        | 0  |
| Disorderly Conduct                   |    |         |       | 0   |      |        | 1  |
| DUI                                  |    |         |       | 93  |      |        | 2  |
| Drunkenness                          |    |         |       | 2   |      |        | 1  |
| Family Offenses, Nonviolent          |    |         |       | 6   |      |        | 0  |
| Liquor Law Violations                |    | 9       |       | 9   | 9    |        | 1  |
| Peeping Tom                          |    |         |       | 0   |      |        | 0  |
| Trespass of Real Property            |    |         |       | 5   |      |        | 0  |
| All Other Offenses                   |    | 161     |       |     | 1 27 |        |    |
| Total Group "B"                      |    |         |       | 277 |      |        | 32 |