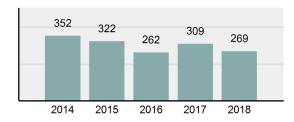

### **RUPERT Police Department**

| •      | Offense Total                                                                                                              | 269      |
|--------|----------------------------------------------------------------------------------------------------------------------------|----------|
| •      | % change from 2017                                                                                                         | -12.94%  |
| •      | # of cleared offenses                                                                                                      | 101      |
| •      | Percent Cleared                                                                                                            | 37.55%   |
| •      | Group "A" Crime Rate per 100,000 population                                                                                | 4,602.22 |
| •      | Summary based reporting<br>crime rate per 100,000<br>populated is calculated for<br>other state crime<br>comparisons only. | 2,172.80 |
| Arrest | Overview                                                                                                                   |          |

### Total Offenses - 5 year trend