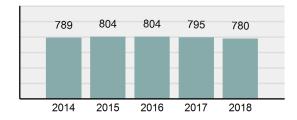

### Minidoka County Total

| Minidoka County Total                            |          | Population:<br>County:                    |            | 20,999<br>Minidoka |         |          |  |
|--------------------------------------------------|----------|-------------------------------------------|------------|--------------------|---------|----------|--|
| Offense Overview                                 |          |                                           | Offenses   |                    | Arrests |          |  |
| Offense Total                                    | 780      | Group "A" Offenses                        | # Reported | # Cleared          | Adult   | Juvenile |  |
|                                                  |          | Murder                                    | 2          | 2                  | 1       | 0        |  |
| % change from 2017                               | -1.89%   | Negligent Manslaughter                    | 0          | 0                  | 0       | 0        |  |
| # of cleared offenses                            | 379      | Rape                                      | 12         | 9                  | 1       | 0        |  |
| Percent Cleared                                  | 48.59%   | Sodomy                                    | 2          | 0                  | 0       | 0        |  |
| Group "A" Crime Rate per 100,000 population      | 3,714.46 | Sexual Assault w/Obj                      | 1          | 0                  | 0       | 0        |  |
|                                                  |          | Fondling                                  | 28         | 21                 | 1       | 2        |  |
| Summary based reporting                          | 1,590.55 | Aggravated Assault                        | 39         | 26                 | 11      | 2        |  |
| crime rate per 100,000                           |          | Simple Assault                            | 89         | 71                 | 29      | 2        |  |
| populated is calculated for<br>other state crime |          | Intimidation                              | 12         | 5                  | 2       | 0        |  |
| comparisons only.                                |          | Kidnapping                                | 0          | 0                  | 0       | 0        |  |
|                                                  |          | Incest                                    | 0          | 0                  | 4       | 0        |  |
| Arrest Overview                                  |          | Statutory Rape                            | 0          | 0                  | 0       | 0        |  |
| Arrest Total                                     | 522      | Human Trafficking, Commercial<br>Sex Acts | 0          | 0                  | 0       | 0        |  |
| % change from 2017                               | -3.15%   | Human Trafficking, Involuntary Servitude  | 0          | 0                  | 0       | 0        |  |
| Adult Arrest total                               | 450      | Robbery                                   | 1          | 0                  | 0       | 0        |  |
| Juvenile Arrest total                            | 72       | Burglary/Breaking and Entering            | 85         | 11                 | 7       | 0        |  |
| Arrest Rate per 100,000                          | 2,485.83 | Larceny/Theft Offenses                    | 175        | 36                 | 14      | 12       |  |
| population                                       |          | Motor Vehicle Theft                       | 18         | 4                  | 2       | 2        |  |
|                                                  |          | Arson                                     | 2          | 1                  | 0       | 1        |  |
|                                                  |          | Destruction Of Property                   | 64         | 11                 | 3       | 0        |  |
|                                                  |          | Counterfeiting/Forgery                    | 6          | 2                  | 1       | 0        |  |
|                                                  |          | Fraud Offenses                            | 33         | 6                  | 0       | 0        |  |
|                                                  |          | Embezzlement                              | 0          | 0                  | 0       | 0        |  |
|                                                  |          | Extortion/Blackmail                       | 0          | 0                  | 0       | 0        |  |
|                                                  |          | Bribery                                   | 0          | 0                  | 0       | 0        |  |
|                                                  |          | Stolen Property Offenses                  | 2          | 0                  | 0       | 0        |  |
| <u> Total Offenses - 5 year tre</u>              | nd       | Drug/Narcotic Violations                  | 109        | 94                 | 78      | 11       |  |

### Total Offenses - 5 year trend