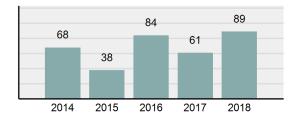

**HEYBURN Police Department** 

| Offense | Overview |
|---------|----------|
|         |          |

| 10110 |                                                                                                                            |          |
|-------|----------------------------------------------------------------------------------------------------------------------------|----------|
| •     | Offense Total                                                                                                              | 89       |
| •     | % change from 2017                                                                                                         | 45.9%    |
| •     | # of cleared offenses                                                                                                      | 61       |
| •     | Percent Cleared                                                                                                            | 68.54%   |
| •     | Group "A" Crime Rate per 100,000 population                                                                                | 2,645.66 |
| •     | Summary based reporting<br>crime rate per 100,000<br>populated is calculated for<br>other state crime<br>comparisons only. | 832.34   |
| rest  | Overview                                                                                                                   |          |
|       |                                                                                                                            | 400      |

### Total Offenses - 5 year trend