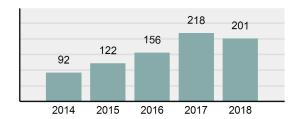

| Arrest | Overview |
|--------|----------|
| Allest | CACIAICM |

Offense Overview

| • | Arrest Total                       | 201      |
|---|------------------------------------|----------|
| • | % change from 2017                 | -7.8%    |
| • | Adult Arrest total                 | 196      |
| • | Juvenile Arrest total              | 5        |
| • | Arrest Rate per 100,000 population | 2,207.58 |

#### Total Arrests - 5 year trend

|                                             | Offenses   |           | Arrests |          |
|---------------------------------------------|------------|-----------|---------|----------|
| Group "A" Offenses                          | # Reported | # Cleared | Adult   | Juvenile |
| Murder                                      | 0          | 0         | 0       | 0        |
| Negligent Manslaughter                      | 0          | 0         | 0       | 0        |
| Rape                                        | 4          | 1         | 0       | 1        |
| Sodomy                                      | 0          | 0         | 0       | 0        |
| Sexual Assault w/Obj                        | 0          | 0         | 0       | 0        |
| Fondling                                    | 3          | 2         | 2       | 0        |
| Aggravated Assault                          | 25         | 19        | 4       | 1        |
| Simple Assault                              | 59         | 32        | 18      | 1        |
| Intimidation                                | 2          | 1         | 1       | 0        |
| Kidnapping                                  | 4          | 0         | 0       | 0        |
| Incest                                      | 0          | 0         | 0       | 0        |
| Statutory Rape                              | 0          | 0         | 0       | 0        |
| Human Trafficking, Commercial<br>Sex Acts   | 0          | 0         | 0       | 0        |
| Human Trafficking, Involuntary<br>Servitude | 0          | 0         | 0       | 0        |
| Robbery                                     | 1          | 0         | 0       | 0        |
| Burglary/Breaking and Entering              | 21         | 2         | 1       | 0        |
| Larceny/Theft Offenses                      | 48         | 10        | 4       | 0        |
| Motor Vehicle Theft                         | 14         | 2         | 1       | 0        |
| Arson                                       | 1          | 0         | 0       | 0        |
| Destruction Of Property                     | 22         | 2         | 0       | 0        |
| Counterfeiting/Forgery                      | 3          | 0         | 0       | 0        |
| Fraud Offenses                              | 11         | 1         | 0       | 0        |
| Embezzlement                                | 0          | 0         | 0       | 0        |
| Extortion/Blackmail                         | 0          | 0         | 0       | 0        |
| Bribery                                     | 0          | 0         | 0       | 0        |
| Stolen Property Offenses                    | 9          | 2         | 1       | 0        |
| Drug/Narcotic Violations                    | 76         | 64        | 61      | 1        |
| Drug Equipment Violations                   | 71         | 62        | 25      | 0        |
| Gambling Offenses                           | 0          | 0         | 0       | 0        |
| Pornography/Obscene Material                | 0          | 0         | 0       | 0        |
| Prostitution Offenses                       | 0          | 0         | 0       | 0        |
| Weapons Law Violations                      | 1          | 1         | 0       | 0        |
| Animal Cruelty                              | 2          | 0         | 0       | 0        |
| Total Group "A"                             | 377        | 201       | 118     | 4        |