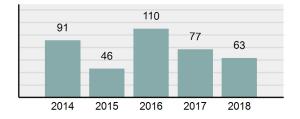

| Arrast | Overview |
|--------|----------|
| Allesi | Overview |

Offense Overview

| • | Arrest Total                       | 63       |
|---|------------------------------------|----------|
| • | % change from 2017                 | -18.18%  |
| • | Adult Arrest total                 | 63       |
| • | Juvenile Arrest total              | 0        |
| • | Arrest Rate per 100,000 population | 2,381.85 |

#### Total Arrests - 5 year trend

|                                             | Offenses   |           | Arrests |          |
|---------------------------------------------|------------|-----------|---------|----------|
| Group "A" Offenses                          | # Reported | # Cleared | Adult   | Juvenile |
| Murder                                      | 0          | 0         | 0       | 0        |
| Negligent Manslaughter                      | 0          | 0         | 0       | 0        |
| Rape                                        | 1          | 0         | 0       | 0        |
| Sodomy                                      | 0          | 0         | 0       | 0        |
| Sexual Assault w/Obj                        | 1          | 0         | 0       | 0        |
| Fondling                                    | 0          | 0         | 0       | 0        |
| Aggravated Assault                          | 8          | 1         | 0       | 0        |
| Simple Assault                              | 22         | 13        | 8       | 0        |
| Intimidation                                | 0          | 0         | 0       | 0        |
| Kidnapping                                  | 0          | 0         | 0       | 0        |
| Incest                                      | 0          | 0         | 0       | 0        |
| Statutory Rape                              | 0          | 0         | 0       | 0        |
| Human Trafficking, Commercial Sex Acts      | 0          | 0         | 0       | 0        |
| Human Trafficking, Involuntary<br>Servitude | 0          | 0         | 0       | 0        |
| Robbery                                     | 0          | 0         | 0       | 0        |
| Burglary/Breaking and Entering              | 18         | 1         | 1       | 0        |
| Larceny/Theft Offenses                      | 33         | 2         | 2       | 0        |
| Motor Vehicle Theft                         | 6          | 0         | 0       | 0        |
| Arson                                       | 1          | 0         | 0       | 0        |
| Destruction Of Property                     | 11         | 1         | 1       | 0        |
| Counterfeiting/Forgery                      | 1          | 0         | 0       | 0        |
| Fraud Offenses                              | 0          | 0         | 0       | 0        |
| Embezzlement                                | 0          | 0         | 0       | 0        |
| Extortion/Blackmail                         | 0          | 0         | 0       | 0        |
| Bribery                                     | 0          | 0         | 0       | 0        |
| Stolen Property Offenses                    | 3          | 0         | 0       | 0        |
| Drug/Narcotic Violations                    | 12         | 6         | 4       | 0        |
| Drug Equipment Violations                   | 13         | 8         | 4       | 0        |
| Gambling Offenses                           | 0          | 0         | 0       | 0        |
| Pornography/Obscene Material                | 1          | 0         | 0       | 0        |
| Prostitution Offenses                       | 0          | 0         | 0       | 0        |
| Weapons Law Violations                      | 0          | 0         | 0       | 0        |
| Animal Cruelty                              | 0          | 0         | 0       | 0        |
| Total Group "A"                             | 131        | 32        | 20      | 0        |