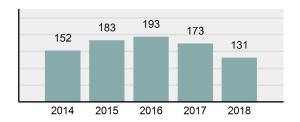

## **HOMEDALE Police Department**

Population: 2,645 County: Owyhee

| • | Offense Total                                                                                                  | 131      |
|---|----------------------------------------------------------------------------------------------------------------|----------|
| • | % change from 2017                                                                                             | -24.28%  |
| • | # of cleared offenses                                                                                          | 32       |
| • | Percent Cleared                                                                                                | 24.43%   |
| • | Group "A" Crime Rate per 100,000 population                                                                    | 4,952.74 |
| • | Summary based reporting crime rate per 100,000 populated is calculated for other state crime comparisons only. | 2,533.08 |

### Total Offenses - 5 year trend