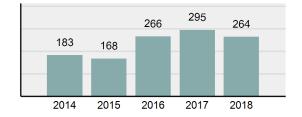

#### **Arrest Overview**

| • | Arrest Total            | 264      |
|---|-------------------------|----------|
| • | % change from 2017      | -10.51%  |
| • | Adult Arrest total      | 259      |
| • | Juvenile Arrest total   | 5        |
| • | Arrest Rate per 100,000 | 2,246.81 |

#### Total Arrests - 5 year trend

|                                          | Offenses   |           | Arrests |          |
|------------------------------------------|------------|-----------|---------|----------|
| Group "A" Offenses                       | # Reported | # Cleared | Adult   | Juvenile |
| Murder                                   | 0          | 0         | 0       | 0        |
| Negligent Manslaughter                   | 0          | 0         | 0       | 0        |
| Rape                                     | 5          | 1         | 0       | 1        |
| Sodomy                                   | 0          | 0         | 0       | 0        |
| Sexual Assault w/Obj                     | 1          | 0         | 0       | 0        |
| Fondling                                 | 3          | 2         | 2       | 0        |
| Aggravated Assault                       | 33         | 20        | 4       | 1        |
| Simple Assault                           | 81         | 45        | 26      | 1        |
| Intimidation                             | 2          | 1         | 1       | 0        |
| Kidnapping                               | 4          | 0         | 0       | 0        |
| Incest                                   | 0          | 0         | 0       | 0        |
| Statutory Rape                           | 0          | 0         | 0       | 0        |
| Human Trafficking, Commercial Sex Acts   | 0          | 0         | 0       | 0        |
| Human Trafficking, Involuntary Servitude | 0          | 0         | 0       | 0        |
| Robbery                                  | 1          | 0         | 0       | 0        |
| Burglary/Breaking and Entering           | 39         | 3         | 2       | 0        |
| Larceny/Theft Offenses                   | 81         | 12        | 6       | 0        |
| Motor Vehicle Theft                      | 20         | 2         | 1       | 0        |
| Arson                                    | 2          | 0         | 0       | 0        |
| Destruction Of Property                  | 33         | 3         | 1       | 0        |
| Counterfeiting/Forgery                   | 4          | 0         | 0       | 0        |
| Fraud Offenses                           | 11         | 1         | 0       | 0        |
| Embezzlement                             | 0          | 0         | 0       | 0        |
| Extortion/Blackmail                      | 0          | 0         | 0       | 0        |
| Bribery                                  | 0          | 0         | 0       | 0        |
| Stolen Property Offenses                 | 12         | 2         | 1       | 0        |
| Drug/Narcotic Violations                 | 88         | 70        | 65      | 1        |
| Drug Equipment Violations                | 84         | 70        | 29      | 0        |
| Gambling Offenses                        | 0          | 0         | 0       | 0        |
| Pornography/Obscene Material             | 1          | 0         | 0       | 0        |
| Prostitution Offenses                    | 0          | 0         | 0       | 0        |
| Weapons Law Violations                   | 1          | 1         | 0       | 0        |
| Animal Cruelty                           | 2          | 0         | 0       | 0        |
| Total Group "A"                          | 508        | 233       | 138     | 4        |