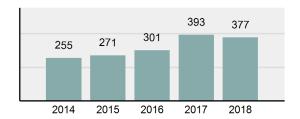

## **OWYHEE County Sheriff's Office**

Population: 9,105 County: Owyhee

| • | Offense Total                                                                                                  | 377      |
|---|----------------------------------------------------------------------------------------------------------------|----------|
| • | % change from 2017                                                                                             | -4.07%   |
| • | # of cleared offenses                                                                                          | 201      |
| • | Percent Cleared                                                                                                | 53.32%   |
| • | Group "A" Crime Rate per 100,000 population                                                                    | 4,140.58 |
| • | Summary based reporting crime rate per 100,000 populated is calculated for other state crime comparisons only. | 1,252.06 |

### Total Offenses - 5 year trend