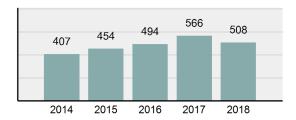

## **Owyhee County Total**

Offense Overview

Population: 11,750 County: Owyhee

| • | Offense Total                                                                                                  | 508      |
|---|----------------------------------------------------------------------------------------------------------------|----------|
| • | % change from 2017                                                                                             | -10.25%  |
| • | # of cleared offenses                                                                                          | 233      |
| • | Percent Cleared                                                                                                | 45.87%   |
| • | Group "A" Crime Rate per 100,000 population                                                                    | 4,323.40 |
| • | Summary based reporting crime rate per 100,000 populated is calculated for other state crime comparisons only. | 1,540.43 |

### Total Offenses - 5 year trend