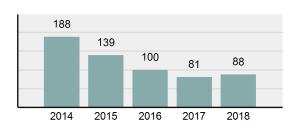

## **OSBURN** Police Department

| •    | Offense Total                                                                                                              | 74       |
|------|----------------------------------------------------------------------------------------------------------------------------|----------|
| •    | % change from 2017                                                                                                         | -3.9%    |
| •    | # of cleared offenses                                                                                                      | 52       |
| •    | Percent Cleared                                                                                                            | 70.27%   |
| •    | Group "A" Crime Rate per 100,000 population                                                                                | 4,884.49 |
| •    | Summary based reporting<br>crime rate per 100,000<br>populated is calculated for<br>other state crime<br>comparisons only. | 2,178.22 |
| rest | Overview                                                                                                                   |          |

### Total Offenses - 5 year trend