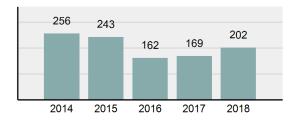

**KELLOGG Police Department** 

| Offense | Overview |
|---------|----------|
|         |          |

population

| Offense Overview |                                                                                                                            |          |  |
|------------------|----------------------------------------------------------------------------------------------------------------------------|----------|--|
| •                | Offense Total                                                                                                              | 202      |  |
| •                | % change from 2017                                                                                                         | 19.53%   |  |
| •                | # of cleared offenses                                                                                                      | 68       |  |
| •                | Percent Cleared                                                                                                            | 33.66%   |  |
| •                | Group "A" Crime Rate per 100,000 population                                                                                | 9,739.63 |  |
| •                | Summary based reporting<br>crime rate per 100,000<br>populated is calculated for<br>other state crime<br>comparisons only. | 3,616.20 |  |
| Arrest           | Overview                                                                                                                   |          |  |
| •                | Arrest Total                                                                                                               | 88       |  |
| •                | % change from 2017                                                                                                         | 8.64%    |  |
| •                | Adult Arrest total                                                                                                         | 86       |  |
| •                | Juvenile Arrest total                                                                                                      | 2        |  |
| •                | Arrest Rate per 100,000                                                                                                    | 4,243.01 |  |

### Total Offenses - 5 year trend