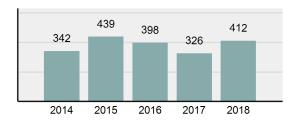

rostitution Offenses                    | 0          | 0         | 0       | 0        |  |
|                                           |          | Weapons Law Violations                   | 4          | 4         | 1       | 0        |  |
|                                           |          | Animal Cruelty                           | 0          | 0         | 0       | 0        |  |
|                                           |          | Total Group "A"                          | 505        | 355       | 185     | 15       |  |
| 4 2015 2016 2017                          | 2018     |                                          | Г          |           | Arreate |          |  |

| Total | Arrests - 5 | year trend |
|-------|-------------|------------|
|       |             |            |



|                                      | Arrests |          |  |  |  |
|--------------------------------------|---------|----------|--|--|--|
| Group "B" Arrests                    | Adult   | Juvenile |  |  |  |
| Bad Checks                           | 2       | 0        |  |  |  |
| Curfew/Loitering/Vagrancy Violations | 0       | 0        |  |  |  |
| Disorderly Conduct                   | 5       | 0        |  |  |  |
| DUI                                  | 57      | 1        |  |  |  |
| Drunkenness                          | 0       | 0        |  |  |  |
| Family Offenses, Nonviolent          | 0       | 1        |  |  |  |
| Liquor Law Violations                | 2       | 0        |  |  |  |
| Peeping Tom                          | 0       | 0        |  |  |  |
| Trespass of Rea