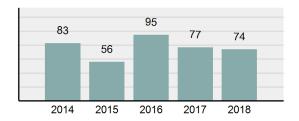

#### **Offense Overview**

| • | Offense Total                                                                                                              | 18       |
|---|----------------------------------------------------------------------------------------------------------------------------|----------|
| • | % change from 2017                                                                                                         | -59.09%  |
| • | # of cleared offenses                                                                                                      | 11       |
| • | Percent Cleared                                                                                                            | 61.11%   |
| • | Group "A" Crime Rate per 100,000 population                                                                                | 1,138.52 |
| • | Summary based reporting<br>crime rate per 100,000<br>populated is calculated for<br>other state crime<br>comparisons only. | 569.26   |

### Total Offenses - 5 year trend