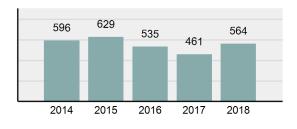

### Total Offenses - 5 year trend

#### Total Arrests - 5 year trend

| Prostitution Offenses                |    | 0  | 0     |      | 0    |        | 0  |
|--------------------------------------|----|----|-------|------|------|--------|----|
| Weapons Law Violations               |    | 6  | 5     |      | 1    |        | 0  |
| Animal Cruelty                       |    | 0  | 0     |      | 0    |        | 0  |
| Total Group "A"                      | 79 | 99 | 486   |      | 260  |        | 26 |
|                                      | [  |    |       | Arre | ests |        |    |
| Group "B" Arrests                    |    |    | Adult |      | Ju   | venile |    |
| Bad Checks                           |    |    |       | 2    |      |        | 0  |
| Curfew/Loitering/Vagrancy Violations |    |    | 0     |      |      |        |    |
| Disorderly Conduct                   |    |    | 7     |      |      |        | 0  |
| DUI                                  |    |    |       | 83   |      |        | 1  |
| Drunkenness                          |    |    | 2     |      |      |        | 0  |
| Family Offenses, Nonviolent          |    |    |       | 0    |      |        | 3  |
| Liquor Law Violations                |    | 2  |       |      |      | 0      |    |
| Peeping Tom                          |    | 0  |       |      | 0    |        |    |
| Trespass of Real Property            |    | 11 |       |      |      | 0      |    |
| All Other Offenses                   |    |    |       | 166  |      |        | 1  |
| Total Group "B"                      |    |    |       | 273  |      |        | 5  |
|                                      |    |    |       |      |      |        |    |