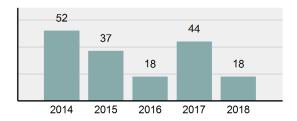

| 11       |
| • | Percent Cleared                                                                                                            | 61.11%   |
| • | Group "A" Crime Rate per 100,000 population                                                                                | 1,138.52 |
| • | Summary based reporting<br>crime rate per 100,000<br>populated is calculated for<br>other state crime<br>comparisons only. | 569.26   |

#### Arrest Overview

| • | Arrest Total          | 16      |
|---|-----------------------|---------|
| • | % change from 2017    | -40.74% |
| • | Adult Arrest total    | 15      |
| • | Juvenile Arrest total | 1       |

1,012.02

 Arrest Rate per 100,000 population

### Total Offenses - 5 year trend



#### Total Arrests - 5 year trend



|                                          | (          | County:  | S     | Shoshone |  |
|------------------------------------------|------------|----------|-------|----------|--|
|                                          |            | Offenses |       | Arrests  |  |
| Group "A" Offenses                       | # Reported |          | Adult | Juvenile |  |
| Murder                                   | 0          | 0        | 0     | 0        |  |
| Negligent Manslaughter                   | 0          | 0        | 0     | 0        |  |
| Rape                                     | 0          | 0        | 0     | 0        |  |
| Sodomy                                   | 0          | 0        | 0     | 0        |  |
| Sexual Assault w/Obj