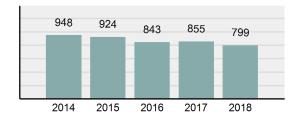

|                                           |                                        | Extortion/Blackmail                      | 0          | 0                  | 0     | 0        |
|                                     |                                           |                                        | Bribery                                  | 0          | 0                  | 0     | 0        |
|                                     |                                           |                                        | Stolen Property Offenses                 | 5          | 4                  | 1     | 0        |

Drug/Narcotic Violations

Gambling Offenses

Drug Equipment Violations

Pornography/Obscene Material

### Total Offenses - 5 year trend



#### Total Arrests - 5 year trend



| Prostitution Offenses                |    | 0  | 0     |      | 0    |        | 0  |
|--------------------------------------|----|----|-------|------|------|--------|----|
| Weapons Law Violations               |    | 6  | 5     |      | 1    |        | 0  |
| Animal Cruelty                       |    | 0  | 0     |      | 0    |        | 0  |
| Total Group "A"                      | 79 | 99 | 486   |      | 260  |        | 26 |
|                                      | [  |    |       | Arre | ests |        |    |
| Group "B" Arrests                    |    |    | Adult |      | Ju   | venile |    |
| Bad Checks                           |    |    |       | 2    |      |        | 0  |
| Curfew/Loitering/Vagrancy Violations |    |    | 0     |      |