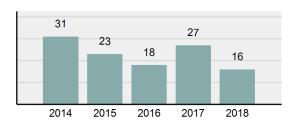

#### Total Arrests - 5 year trend

|                                          |            | County:   | Shoshone |          |
|------------------------------------------|------------|-----------|----------|----------|
|                                          |            |           |          |          |
|                                          | Offenses   |           | Arrests  |          |
| Group "A" Offenses                       | # Reported | # Cleared | Adult    | Juvenile |
| Murder                                   | 0          | 0         | 0        | 0        |
| Negligent Manslaughter                   | 0          | 0         | 0        | 0        |
| Rape                                     | 4          | 2         | 1        | 0        |
| Sodomy                                   | 0          | 0         | 0        | 0        |
| Sexual Assault w/Obj                     | 0          | 0         | 0        | 0        |
| Fondling                                 | 4          | 0         | 0        | 0        |
| Aggravated Assault                       | 9          | 6         | 4        | 0        |
| Simple Assault                           | 47         | 27        | 16       | 1        |
| Intimidation                             | 4          | 2         | 2        | 0        |
| Kidnapping                               | 0          | 0         | 0        | 0        |
| Incest                                   | 0          | 0         | 0        | 0        |
| Statutory Rape                           | 0          | 0         | 0        | 0        |
| Human Trafficking, Commercial Sex Acts   | 0          | 0         | 0        | 0        |
| Human Trafficking, Involuntary Servitude | 0          | 0         | 0        | 0        |
| Robbery                                  | 0          | 0         | 0        | 0        |
| Burglary/Breaking and Entering           | 15         | 3         | 3        | 0        |
| Larceny/Theft Offenses                   | 41         | 4         | 1        | 0        |
| Motor Vehicle Theft                      | 5          | 1         | 0        | 0        |
| Arson                                    | 1          | 0         | 0        | 0        |
| Destruction Of Property                  | 30         | 2         | 1        | 0        |
| Counterfeiting/Forgery                   | 4          | 0         | 0        | 0        |
| Fraud Offenses                           | 11         | 0         | 0        | 0        |
| Embezzlement                             | 0          | 0         | 0        | 0        |
| Extortion/Blackmail                      | 0          | 0         | 0        | 0        |
| Bribery                                  | 0          | 0         | 0        | 0        |
| Stolen Property Offenses                 | 0          | 0         | 0        | 0        |
| Drug/Narcotic Violations                 | 14         | 9         | 7        | 0        |
| Drug Equipment Violations                | 12         | 12        | 5        | 0        |
| Gambling Offenses                        | 0          | 0         | 0        | 0        |
| Pornography/Obscene Material             | 0          | 0         | 0        | 0        |
| Prostitution Offenses                    | 0          | 0         | 0        | 0        |
| Weapons Law Violations                   | 1          | 0         | 0        | 0        |
| Animal Cruelty                           | 0          | 0         | 0        | 0        |
| Total Group "A"                          | 202        | 68        | 40       | 1        |