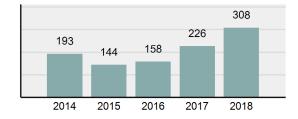

| Arrest | Overview |
|--------|----------|
| Allest | CACIAICM |

| • | Arrest Total                       | 308      |
|---|------------------------------------|----------|
| • | % change from 2017                 | 36.28%   |
| • | Adult Arrest total                 | 273      |
| • | Juvenile Arrest total              | 35       |
| • | Arrest Rate per 100,000 population | 2,639.47 |

## Total Arrests - 5 year trend

|                                          | Offenses   |           | Arrests |          |
|------------------------------------------|------------|-----------|---------|----------|
| Group "A" Offenses                       | # Reported | # Cleared | Adult   | Juvenile |
| Murder                                   | 0          | 0         | 0       | 0        |
| Negligent Manslaughter                   | 0          | 0         | 0       | 0        |
| Rape                                     | 3          | 1         | 3       | 0        |
| Sodomy                                   | 0          | 0         | 0       | 0        |
| Sexual Assault w/Obj                     | 0          | 0         | 0       | 0        |
| Fondling                                 | 1          | 0         | 0       | 0        |
| Aggravated Assault                       | 7          | 6         | 6       | 1        |
| Simple Assault                           | 26         | 16        | 10      | 0        |
| Intimidation                             | 2          | 1         | 1       | 0        |
| Kidnapping                               | 1          | 1         | 1       | 0        |
| Incest                                   | 0          | 0         | 0       | 0        |
| Statutory Rape                           | 5          | 3         | 1       | 0        |
| Human Trafficking, Commercial Sex Acts   | 0          | 0         | 0       | 0        |
| Human Trafficking, Involuntary Servitude | 0          | 0         | 0       | 0        |
| Robbery                                  | 0          | 0         | 0       | 0        |
| Burglary/Breaking and Entering           | 7          | 2         | 4       | 0        |
| Larceny/Theft Offenses                   | 59         | 17        | 15      | 4        |
| Motor Vehicle Theft                      | 5          | 2         | 0       | 0        |
| Arson                                    | 0          | 0         | 0       | 0        |
| Destruction Of Property                  | 20         | 3         | 0       | 1        |
| Counterfeiting/Forgery                   | 2          | 0         | 0       | 0        |
| Fraud Offenses                           | 14         | 0         | 0       | 0        |
| Embezzlement                             | 0          | 0         | 0       | 0        |
| Extortion/Blackmail                      | 2          | 0         | 0       | 0        |
| Bribery                                  | 0          | 0         | 0       | 0        |
| Stolen Property Offenses                 | 4          | 3         | 0       | 0        |
| Drug/Narcotic Violations                 | 94         | 85        | 70      | 18       |
| Drug Equipment Violations                | 106        | 98        | 19      | 1        |
| Gambling Offenses                        | 0          | 0         | 0       | 0        |
| Pornography/Obscene Material             | 1          | 1         | 0       | 0        |
| Prostitution Offenses                    | 0          | 0         | 0       | 0        |
| Weapons Law Violations                   | 4          | 4         | 2       | 0        |
| Animal Cruelty                           | 0          | 0         | 0       | 0        |
| Total Group "A"                          | 363        | 243       | 132     | 25       |