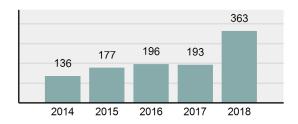

## **Teton County Total**

Offense Overview

Population: 11,669 County: Teton

| • | Offense Total                                                                                                  | 363      |
|---|----------------------------------------------------------------------------------------------------------------|----------|
| • | % change from 2017                                                                                             | 88.08%   |
| • | # of cleared offenses                                                                                          | 243      |
| • | Percent Cleared                                                                                                | 66.94%   |
| • | Group "A" Crime Rate per 100,000 population                                                                    | 3,110.81 |
| • | Summary based reporting crime rate per 100,000 populated is calculated for other state crime comparisons only. | 694.15   |

## Total Offenses - 5 year trend