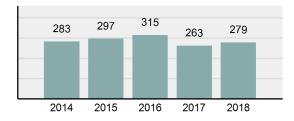

#### Total Offenses - 5 year trend

#### **Offense Overview**

| •      | Offense Total                                                                                                              | 279      |
|--------|----------------------------------------------------------------------------------------------------------------------------|----------|
| •      | % change from 2017                                                                                                         | 6.08%    |
| •      | # of cleared offenses                                                                                                      | 113      |
| •      | Percent Cleared                                                                                                            | 40.5%    |
| •      | Group "A" Crime Rate per 100,000 population                                                                                | 8,174.63 |
| •      | Summary based reporting<br>crime rate per 100,000<br>populated is calculated for<br>other state crime<br>comparisons only. | 2,959.27 |
| Arrest | Overview                                                                                                                   |          |