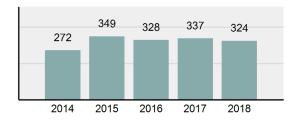

### Total Offenses - 5 year trend

#### **Offense Overview**

| •    | Offense Total                                                                                                              | 324      |
|------|----------------------------------------------------------------------------------------------------------------------------|----------|
| •    | % change from 2017                                                                                                         | -3.86%   |
| •    | # of cleared offenses                                                                                                      | 151      |
| •    | Percent Cleared                                                                                                            | 46.6%    |
| •    | Group "A" Crime Rate per 100,000 population                                                                                | 4,318.27 |
| •    | Summary based reporting<br>crime rate per 100,000<br>populated is calculated for<br>other state crime<br>comparisons only. | 1,252.83 |
| rest | Overview                                                                                                                   |          |