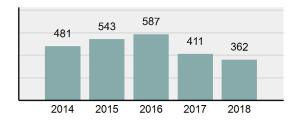

## Valley County Total

| Valley County Total                              |                                                                                                                                                                                                                                                                                                                                                                                                                                                                                                                           |                      |                                           | Population:<br>County: |           | 10,916<br>Valley |                                                            |
|--------------------------------------------------|---------------------------------------------------------------------------------------------------------------------------------------------------------------------------------------------------------------------------------------------------------------------------------------------------------------------------------------------------------------------------------------------------------------------------------------------------------------------------------------------------------------------------|----------------------|-------------------------------------------|------------------------|-----------|------------------|------------------------------------------------------------|
| Offens                                           | se Overview                                                                                                                                                                                                                                                                                                                                                                                                                                                                                                               |                      | Offe                                      | nses                   | Arre      | ests             |                                                            |
|                                                  | Offense Total                                                                                                                                                                                                                                                                                                                                                                                                                                                                                                             | 603                  | Group "A" Offenses                        | # Reported             | # Cleared | Adult            | Juvenile                                                   |
|                                                  |                                                                                                                                                                                                                                                                                                                                                                                                                                                                                                                           | 0.5%                 | Murder                                    | 0                      | 0         | 0                | 0                                                          |
| •                                                |                                                                                                                                                                                                                                                                                                                                                                                                                                                                                                                           | 0.5%                 | Negligent Manslaughter                    | 0                      | 0         | 0                | 0                                                          |
| •                                                | # of cleared offenses                                                                                                                                                                                                                                                                                                                                                                                                                                                                                                     | 264                  | Rape                                      | 12                     | 5         | 4                | 0                                                          |
| •                                                | Percent Cleared                                                                                                                                                                                                                                                                                                                                                                                                                                                                                                           | 43.78%               | Sodomy                                    | 2                      | 1         | 0                | 0                                                          |
|                                                  | 5,524.00                                                                                                                                                                                                                                                                                                                                                                                                                                                                                                                  | Sexual Assault w/Obj | 3                                         | 2                      | 0         | 1                |                                                            |
|                                                  |                                                                                                                                                                                                                                                                                                                                                                                                                                                                                                                           |                      | Fondling                                  | 8                      | 4         | 1                | 0                                                          |
| •                                                | Summary based reporting                                                                                                                                                                                                                                                                                                                                                                                                                                                                                                   | 1,786.37             | Aggravated Assault                        | 16                     | 11        | 7                | 0                                                          |
|                                                  | crime rate per 100,000                                                                                                                                                                                                                                                                                                                                                                                                                                                                                                    |                      | Simple Assault                            | 106                    | 64        | 29               | 0                                                          |
| populated is calculated for<br>other state crime |                                                                                                                                                                                                                                                                                                                                                                                                                                                                                                                           | Intimidation         | 11                                        | 1                      | 0         | 0                |                                                            |
|                                                  | <ul> <li>Offense Overview</li> <li>Offense Total</li> <li>% change from 2017</li> <li># of cleared offenses</li> <li>Percent Cleared</li> <li>Group "A" Crime Rate per<br/>100,000 population</li> <li>Summary based reporting<br/>crime rate per 100,000<br/>populated is calculated for<br/>other state crime<br/>comparisons only.</li> </ul> strest Overview <ul> <li>Arrest Total</li> <li>% change from 2017</li> <li>Adult Arrest total</li> <li>Juvenile Arrest total</li> <li>Arrest Rate per 100,000</li> </ul> |                      | Kidnapping                                | 2                      | 0         | 0                | 0                                                          |
|                                                  |                                                                                                                                                                                                                                                                                                                                                                                                                                                                                                                           |                      | Incest                                    | 0                      | 0         | 0                | 0                                                          |
| Arrest                                           | Overview                                                                                                                                                                                                                                                                                                                                                                                                                                                                                                                  |                      | Statutory Rape                            | 0                      | 0         | 0                | 0                                                          |
| •                                                |                                                                                                                                                                                                                                                                                                                                                                                                                                                                                                                           | 362                  | Human Trafficking, Commercial<br>Sex Acts | 0                      | 0         | 0                | 0                                                          |
| •                                                | % change from 2017                                                                                                                                                                                                                                                                                                                                                                                                                                                                                                        | -11.92%              | Human Trafficking, Involuntary Servitude  | 0                      | 0         | 0                | 0                                                          |
| •                                                | Adult Arrest total                                                                                                                                                                                                                                                                                                                                                                                                                                                                                                        | 352                  | Robbery                                   | 1                      | 1         | 1                | 0                                                          |
| •                                                | Juvenile Arrest total                                                                                                                                                                                                                                                                                                                                                                                                                                                                                                     | 10                   | Burglary/Breaking and Entering            | 41                     | 6         | 1                | 4                                                          |
| •                                                | Arrest Rate per 100,000                                                                                                                                                                                                                                                                                                                                                                                                                                                                                                   | 3,316.23             | Larceny/Theft Offenses                    | 118                    | 18        | 8                | 0                                                          |
|                                                  | •                                                                                                                                                                                                                                                                                                                                                                                                                                                                                                                         |                      | Motor Vehicle Theft                       | 4                      | 1         | 0                | о                                                          |
|                                                  |                                                                                                                                                                                                                                                                                                                                                                                                                                                                                                                           |                      | Arson                                     | 3                      | 0         | 0                | 0                                                          |
|                                                  |                                                                                                                                                                                                                                                                                                                                                                                                                                                                                                                           |                      | Destruction Of Property                   | 55                     | 17        | 11               | 0                                                          |
|                                                  |                                                                                                                                                                                                                                                                                                                                                                                                                                                                                                                           |                      | Counterfeiting/Forgery                    | 5                      | 0         | 0                | 0                                                          |
|                                                  |                                                                                                                                                                                                                                                                                                                                                                                                                                                                                                                           |                      | Fraud Offenses                            | 65                     | 3         | 0                | 0                                                          |
|                                                  |                                                                                                                                                                                                                                                                                                                                                                                                                                                                                                                           |                      | Embezzlement                              | 1                      | 0         | 0                | Valley ests Juvenile 0 0 0 0 0 0 0 0 0 0 0 0 0 0 0 0 0 0 0 |
|                                                  |                                                                                                                                                                                                                                                                                                                                                                                                                                                                                                                           |                      | Extortion/Blackmail                       | 2                      | 0         | 0                | 0                                                          |
|                                                  |                                                                                                                                                                                                                                                                                                                                                                                                                                                                                                                           |                      | Bribery                                   | 0                      | 0         | 0                | 0                                                          |
|                                                  |                                                                                                                                                                                                                                                                                                                                                                                                                                                                                                                           |                      | Stolen Property Offenses                  | 1                      | 1         | 0                | 0                                                          |
|                                                  | Total Offenses - 5 year tre                                                                                                                                                                                                                                                                                                                                                                                                                                                                                               | nd                   | Drug/Narcotic Violations                  | 69                     | 61        | 44               | 4                                                          |
|                                                  | Total Onenses - 5 year trend                                                                                                                                                                                                                                                                                                                                                                                                                                                                                              |                      | Drug Equipment Violations                 | 69                     | 62        | 9                | 0                                                          |

Gambling Offenses

Prostitution Offenses

Animal Cruelty

Weapons Law Violations

Pornography/Obscene Material

#### Total Arrests - 5 year trend

| Total Group "A"                 | 603   | 264            |     | 117 |  | 9 |
|---------------------------------|-------|----------------|-----|-----|--|---|
|                                 |       | Arrests        |     |     |  |   |
| Group "B" Arrests               |       | Adult Juvenile |     |     |  |   |
| Bad Checks                      |       |                | 0   |     |  | 0 |
| Curfew/Loitering/Vagrancy Viola | tions |                | 0   |     |  | 0 |
| Disorderly Conduct              |       |                | 0   |     |  | 0 |
| DUI                             |       |                | 97  |     |  | 1 |
| Drunkenness                     |       |                | 0   |     |  | 0 |
| Family Offenses, Nonviolent     |       |                | 0   |     |  | 0 |
| Liquor Law Violations           |       |                | 3   |     |  | 0 |
| Peeping Tom                     |       |                | 0   |     |  | 0 |
| Trespass of Real Property       |       |                | 6   |     |  | 0 |
| All Other Offenses              |       |                | 129 |     |  | 0 |
| Total Group "B"                 |       |                | 235 |     |  | 1 |