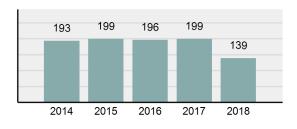

#### Total Arrests - 5 year trend

|                                             | Population:<br>County: |                                  |            | 3,413<br>Valley  |  |  |
|---------------------------------------------|------------------------|----------------------------------|------------|------------------|--|--|
|                                             |                        |                                  | ,          |                  |  |  |
| Group "A" Offenses                          | # Reported             | Offenses<br># Reported # Cleared |            | ests<br>Juvenile |  |  |
| Murder                                      |                        | # Cleared                        | Adult<br>0 | 0                |  |  |
| Negligent Manslaughter                      | 0                      | 0                                | 0          | 0                |  |  |
| Rape                                        | 5                      | 3                                | 3          | 0                |  |  |
| Sodomy                                      | 1                      | 0                                | 0          | 0                |  |  |
| Sexual Assault w/Obj                        | 1                      | 1                                | 0          | 0                |  |  |
| Fondling                                    | 0                      | 0                                | 0          | 0                |  |  |
| Aggravated Assault                          | 7                      | 5                                | 4          | 0                |  |  |
| Simple Assault                              | 56                     | 31                               | 15         | 0                |  |  |
| Intimidation                                | 4                      | 0                                | 0          | 0                |  |  |
| Kidnapping                                  | 2                      | 0                                | 0          | 0                |  |  |
| Incest                                      | 0                      | 0                                | 0          | 0                |  |  |
| Statutory Rape                              | 0                      | 0                                | 0          | 0                |  |  |
| Human Trafficking, Commercial<br>Sex Acts   | 0                      | 0                                | 0          | 0                |  |  |
| Human Trafficking, Involuntary<br>Servitude | 0                      | 0                                | 0          | 0                |  |  |
| Robbery                                     | 0                      | 0                                | 0          | 0                |  |  |
| Burglary/Breaking and Entering              | 19                     | 0                                | 0          | 0                |  |  |
| Larceny/Theft Offenses                      | 66                     | 12                               | 4          | 0                |  |  |
| Motor Vehicle Theft                         | 3                      | 1                                | 0          | 0                |  |  |
| Arson                                       | 1                      | 0                                | 0          | 0                |  |  |
| Destruction Of Property                     | 24                     | 10                               | 7          | 0                |  |  |
| Counterfeiting/Forgery                      | 2                      | 0                                | 0          | 0                |  |  |
| Fraud Offenses                              | 28                     | 1                                | 0          | 0                |  |  |
| Embezzlement                                | 1                      | 0                                | 0          | 0                |  |  |
| Extortion/Blackmail                         | 2                      | 0                                | 0          | 0                |  |  |
| Bribery                                     | 0                      | 0                                | 0          | 0                |  |  |
| Stolen Property Offenses                    | 0                      | 0                                | 0          | 0                |  |  |
| Drug/Narcotic Violations                    | 27                     | 23                               | 16         | 3                |  |  |
| Drug Equipment Violations                   | 26                     | 23                               | 3          | 0                |  |  |
| Gambling Offenses                           | 0                      | 0                                | 0          | 0                |  |  |
| Pornography/Obscene Material                | 1                      | 1                                | 0          | 0                |  |  |
| Prostitution Offenses                       | 0                      | 0                                | 0          | 0                |  |  |
| Weapons Law Violations                      | 3                      | 2                                | 0          | 0                |  |  |
| Animal Cruelty                              | 0                      | 0                                | 0          | 0                |  |  |
| Total Group "A"                             | 279                    | 113                              | 52         | 3                |  |  |

#### 139 • Arrest Total -30.15% % change from 2017 • 135 Adult Arrest total • Juvenile Arrest total 4 • 4,072.66

Arrest Rate per 100,000 ٠ population