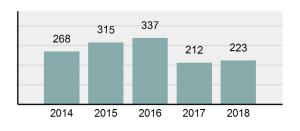

#### Total Arrests - 5 year trend

|                                             | (          | County:   | Valley  |          |  |
|---------------------------------------------|------------|-----------|---------|----------|--|
|                                             | Offer      | nses      | Arrests |          |  |
| Group "A" Offenses                          | # Reported | # Cleared | Adult   | Juvenile |  |
| Murder                                      | 0          | 0         | 0       | 0        |  |
| Negligent Manslaughter                      | 0          | 0         | 0       | 0        |  |
| Rape                                        | 7          | 2         | 1       | 0        |  |
| Sodomy                                      | 1          | 1         | 0       | 0        |  |
| Sexual Assault w/Obj                        | 2          | 1         | 0       | 1        |  |
| Fondling                                    | 8          | 4         | 1       | 0        |  |
| Aggravated Assault                          | 9          | 6         | 3       | 0        |  |
| Simple Assault                              | 50         | 33        | 14      | 0        |  |
| Intimidation                                | 7          | 1         | 0       | 0        |  |
| Kidnapping                                  | 0          | 0         | 0       | 0        |  |
| Incest                                      | 0          | 0         | 0       | 0        |  |
| Statutory Rape                              | 0          | 0         | 0       | 0        |  |
| Human Trafficking, Commercial<br>Sex Acts   | 0          | 0         | 0       | 0        |  |
| Human Trafficking, Involuntary<br>Servitude | 0          | 0         | 0       | 0        |  |
| Robbery                                     | 1          | 1         | 1       | 0        |  |
| Burglary/Breaking and Entering              | 22         | 6         | 1       | 4        |  |
| Larceny/Theft Offenses                      | 52         | 6         | 4       | 0        |  |
| Motor Vehicle Theft                         | 1          | 0         | 0       | 0        |  |
| Arson                                       | 2          | 0         | 0       | 0        |  |
| Destruction Of Property                     | 31         | 7         | 4       | 0        |  |
| Counterfeiting/Forgery                      | 3          | 0         | 0       | 0        |  |
| Fraud Offenses                              | 37         | 2         | 0       | 0        |  |
| Embezzlement                                | 0          | 0         | 0       | 0        |  |
| Extortion/Blackmail                         | 0          | 0         | 0       | 0        |  |
| Bribery                                     | 0          | 0         | 0       | 0        |  |
| Stolen Property Offenses                    | 1          | 1         | 0       | 0        |  |
| Drug/Narcotic Violations                    | 42         | 38        | 28      | 1        |  |
| Drug Equipment Violations                   | 43         | 39        | 6       | 0        |  |
| Gambling Offenses                           | 0          | 0         | 0       | 0        |  |
| Pornography/Obscene Material                | 1          | 0         | 0       | 0        |  |
| Prostitution Offenses                       | 0          | 0         | 0       | 0        |  |
| Weapons Law Violations                      | 4          | 3         | 2       | 0        |  |
| Animal Cruelty                              | 0          | 0         | 0       | 0        |  |
| Total Group "A"                             | 324        | 151       | 65      | 6        |  |

### Arr

| • | Arrest Total       | 223   |
|---|--------------------|-------|
| • | % change from 2017 | 5.19% |
| • | Adult Arrest total | 217   |

6

- Juvenile Arrest total •
- Arrest Rate per 100,000 2,972.14 • population