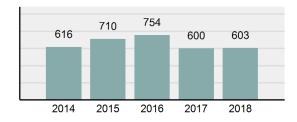

## Valley County Total

| Valley County Total                              |                                                                                                                                                                                                                                                                                                                                                                                                                                                                                                                           |                      |                                           | Population:<br>County: |           | 10,916<br>Valley |                                                            |
|--------------------------------------------------|---------------------------------------------------------------------------------------------------------------------------------------------------------------------------------------------------------------------------------------------------------------------------------------------------------------------------------------------------------------------------------------------------------------------------------------------------------------------------------------------------------------------------|----------------------|-------------------------------------------|------------------------|-----------|------------------|------------------------------------------------------------|
| Offens                                           | se Overview                                                                                                                                                                                                                                                                                                                                                                                                                                                                                                               |                      | Offe                                      | nses                   | Arre      | ests             |                                                            |
|                                                  | Offense Total                                                                                                                                                                                                                                                                                                                                                                                                                                                                                                             | 603                  | Group "A" Offenses                        | # Reported             | # Cleared | Adult            | Juvenile                                                   |
|                                                  |                                                                                                                                                                                                                                                                                                                                                                                                                                                                                                                           | 0.5%                 | Murder                                    | 0                      | 0         | 0                | 0                                                          |
| •                                                |                                                                                                                                                                                                                                                                                                                                                                                                                                                                                                                           | 0.5%                 | Negligent Manslaughter                    | 0                      | 0         | 0                | 0                                                          |
| •                                                | # of cleared offenses                                                                                                                                                                                                                                                                                                                                                                                                                                                                                                     | 264                  | Rape                                      | 12                     | 5         | 4                | 0                                                          |
| •                                                | Percent Cleared                                                                                                                                                                                                                                                                                                                                                                                                                                                                                                           | 43.78%               | Sodomy                                    | 2                      | 1         | 0                | 0                                                          |
|                                                  | 5,524.00                                                                                                                                                                                                                                                                                                                                                                                                                                                                                                                  | Sexual Assault w/Obj | 3                                         | 2                      | 0         | 1                |                                                            |
|                                                  |                                                                                                                                                                                                                                                                                                                                                                                                                                                                                                                           |                      | Fondling                                  | 8                      | 4         | 1                | 0                                                          |
| •                                                | Summary based reporting                                                                                                                                                                                                                                                                                                                                                                                                                                                                                                   | 1,786.37             | Aggravated Assault                        | 16                     | 11        | 7                | 0                                                          |
|                                                  | crime rate per 100,000                                                                                                                                                                                                                                                                                                                                                                                                                                                                                                    |                      | Simple Assault                            | 106                    | 64        | 29               | 0                                                          |
| populated is calculated for<br>other state crime |                                                                                                                                                                                                                                                                                                                                                                                                                                                                                                                           | Intimidation         | 11                                        | 1                      | 0         | 0                |                                                            |
|                                                  | <ul> <li>Offense Overview</li> <li>Offense Total</li> <li>% change from 2017</li> <li># of cleared offenses</li> <li>Percent Cleared</li> <li>Group "A" Crime Rate per<br/>100,000 population</li> <li>Summary based reporting<br/>crime rate per 100,000<br/>populated is calculated for<br/>other state crime<br/>comparisons only.</li> </ul> strest Overview <ul> <li>Arrest Total</li> <li>% change from 2017</li> <li>Adult Arrest total</li> <li>Juvenile Arrest total</li> <li>Arrest Rate per 100,000</li> </ul> |                      | Kidnapping                                | 2                      | 0         | 0                | 0                                                          |
|                                                  |                                                                                                                                                                                                                                                                                                                                                                                                                                                                                                                           |                      | Incest                                    | 0                      | 0         | 0                | 0                                                          |
| Arrest                                           | Overview                                                                                                                                                                                                                                                                                                                                                                                                                                                                                                                  |                      | Statutory Rape                            | 0                      | 0         | 0                | 0                                                          |
| •                                                |                                                                                                                                                                                                                                                                                                                                                                                                                                                                                                                           | 362                  | Human Trafficking, Commercial<br>Sex Acts | 0                      | 0         | 0                | 0                                                          |
| •                                                | % change from 2017                                                                                                                                                                                                                                                                                                                                                                                                                                                                                                        | -11.92%              | Human Trafficking, Involuntary Servitude  | 0                      | 0         | 0                | 0                                                          |
| •                                                | Adult Arrest total                                                                                                                                                                                                                                                                                                                                                                                                                                                                                                        | 352                  | Robbery                                   | 1                      | 1         | 1                | 0                                                          |
| •                                                | Juvenile Arrest total                                                                                                                                                                                                                                                                                                                                                                                                                                                                                                     | 10                   | Burglary/Breaking and Entering            | 41                     | 6         | 1                | 4                                                          |
| •                                                | Arrest Rate per 100,000                                                                                                                                                                                                                                                                                                                                                                                                                                                                                                   | 3,316.23             | Larceny/Theft Offenses                    | 118                    | 18        | 8                | 0                                                          |
|                                                  | •                                                                                                                                                                                                                                                                                                                                                                                                                                                                                                                         |                      | Motor Vehicle Theft                       | 4                      | 1         | 0                | о                                                          |
|                                                  |                                                                                                                                                                                                                                                                                                                                                                                                                                                                                                                           |                      | Arson                                     | 3                      | 0         | 0                | 0                                                          |
|                                                  |                                                                                                                                                                                                                                                                                                                                                                                                                                                                                                                           |                      | Destruction Of Property                   | 55                     | 17        | 11               | 0                                                          |
|                                                  |                                                                                                                                                                                                                                                                                                                                                                                                                                                                                                                           |                      | Counterfeiting/Forgery                    | 5                      | 0         | 0                | 0                                                          |
|                                                  |                                                                                                                                                                                                                                                                                                                                                                                                                                                                                                                           |                      | Fraud Offenses                            | 65                     | 3         | 0                | 0                                                          |
|                                                  |                                                                                                                                                                                                                                                                                                                                                                                                                                                                                                                           |                      | Embezzlement                              | 1                      | 0         | 0                | Valley ests Juvenile 0 0 0 0 0 0 0 0 0 0 0 0 0 0 0 0 0 0 0 |
|                                                  |                                                                                                                                                                                                                                                                                                                                                                                                                                                                                                                           |                      | Extortion/Blackmail                       | 2                      | 0         | 0                | 0                                                          |
|                                                  |                                                                                                                                                                                                                                                                                                                                                                                                                                                                                                                           |                      | Bribery                                   | 0                      | 0         | 0                | 0                                                          |
|                                                  |                                                                                                                                                                                                                                                                                                                                                                                                                                                                                                                           |                      | Stolen Property Offenses                  | 1                      | 1         | 0                | 0                                                          |
|                                                  | Total Offenses - 5 year tre                                                                                                                                                                                                                                                                                                                                                                                                                                                                                               | nd                   | Drug/Narcotic Violations                  | 69                     | 61        | 44               | 4                                                          |
|                                                  | Total Onenses - 5 year trend                                                                                                                                                                                                                                                                                                                                                                                                                                                                                              |                      | Drug Equipment Violations                 | 69                     | 62        | 9                | 0                                                          |

Gambling Offenses

Prostitution Offenses

Animal Cruelty

Weapons Law Violations

Pornography/Obscene Material

#### Total Arrests - 5 year trend

| Total Group "A"                 | 603   | 264            |     | 117 |  | 9 |
|---------------------------------|-------|----------------|-----|-----|--|---|
|                                 |       | Arrests        |     |     |  |   |
| Group "B" Arrests               |       | Adult Juvenile |     |     |  |   |
| Bad Checks                      |       |                | 0   |     |  | 0 |
| Curfew/Loitering/Vagrancy Viola | tions |                | 0   |     |  | 0 |
| Disorderly Conduct              |       |                | 0   |     |  | 0 |
| DUI                             |       |                | 97  |     |  | 1 |
| Drunkenness                     |       |                | 0   |     |  | 0 |
| Family Offenses, Nonviolent     |       |                | 0   |     |  | 0 |
| Liquor Law Violations           |       |                | 3   |     |  | 0 |
| Peeping Tom                     |       |                | 0   |     |  | 0 |
| Trespass of Real Property       |       |                | 6   |     |  | 0 |
| All Other Offenses              |       |                | 129 |     |  | 0 |
| Total Group "B"                 |       |                | 235 |     |  | 1 |