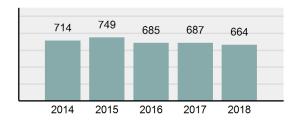

# **BINGHAM County Sheriff's Office**

Offense Overview

Population: 28,077 County: Bingham

| • | Offense Total                                                                                                  | 664      |
|---|----------------------------------------------------------------------------------------------------------------|----------|
| • | % change from 2017                                                                                             | -3.35%   |
| • | # of cleared offenses                                                                                          | 417      |
| • | Percent Cleared                                                                                                | 62.8%    |
| • | Group "A" Crime Rate per 100,000 population                                                                    | 2,364.93 |
| • | Summary based reporting crime rate per 100,000 populated is calculated for other state crime comparisons only. | 755.07   |