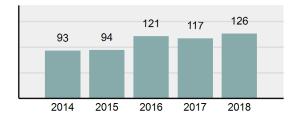

### **Arrest Overview**

Offense Overview

| • | Arrest Total                       | 126      |
|---|------------------------------------|----------|
| • | % change from 2017                 | 7.69%    |
| • | Adult Arrest total                 | 99       |
| • | Juvenile Arrest total              | 27       |
| • | Arrest Rate per 100,000 population | 2,855.85 |