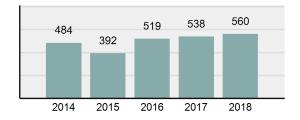

| •      | Percent Cleared                                                                                                | 62.8%    |
|--------|----------------------------------------------------------------------------------------------------------------|----------|
| •      | Group "A" Crime Rate per 100,000 population                                                                    | 2,364.93 |
| •      | Summary based reporting crime rate per 100,000 populated is calculated for other state crime comparisons only. | 755.07   |
| Arrest | Overview                                                                                                       |          |
| •      | Arrest Total                                                                                                   | 560      |

| • | Arrest Total                       | 560      |
|---|------------------------------------|----------|
| • | % change from 2017                 | 4.09%    |
| • | Adult Arrest total                 | 519      |
| • | Juvenile Arrest total              | 41       |
| • | Arrest Rate per 100,000 population | 1,994.52 |