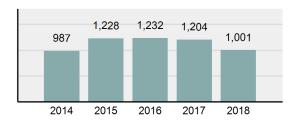

# **BLACKFOOT Police Department**

Population: 11,910 County: Bingham

| • | Offense Total                                                                                                  | 1,001    |
|---|----------------------------------------------------------------------------------------------------------------|----------|
| • | % change from 2017                                                                                             | -16.86%  |
| • | # of cleared offenses                                                                                          | 559      |
| • | Percent Cleared                                                                                                | 55.84%   |
| • | Group "A" Crime Rate per 100,000 population                                                                    | 8,404.70 |
| • | Summary based reporting crime rate per 100,000 populated is calculated for other state crime comparisons only. | 3,165.41 |

## Total Offenses - 5 year trend

|                                             | Offenses   |           | Arrests |          |
|---------------------------------------------|------------|-----------|---------|----------|
| Group "A" Offenses                          | # Reported | # Cleared | Adult   | Juvenile |
| Murder                                      | 0          | 0         | 0       | 0        |
| Negligent Manslaughter                      | 0          | 0         | 0       | 0        |
| Rape                                        | 5          | 4         | 1       | 0        |
| Sodomy                                      | 0          | 0         | 0       | 0        |
| Sexual Assault w/Obj                        | 1          | 1         | 0       | 0        |
| Fondling                                    | 16         | 8         | 1       | 1        |
| Aggravated Assault                          | 35         | 29        | 13      | 2        |
| Simple Assault                              | 169        | 132       | 38      | 24       |
| Intimidation                                | 19         | 11        | 5       | 2        |
| Kidnapping                                  | 0          | 0         | 0       | 0        |
| Incest                                      | 0          | 0         | 0       | 0        |
| Statutory Rape                              | 2          | 1         | 0       | 0        |
| Human Trafficking, Commercial<br>Sex Acts   | 0          | 0         | 0       | 0        |
| Human Trafficking, Involuntary<br>Servitude | 0          | 0         | 0       | 0        |
| Robbery                                     | 0          | 0         | 0       | 0        |
| Burglary/Breaking and Entering              | 109        | 54        | 54      | 3        |
| Larceny/Theft Offenses                      | 206        | 82        | 36      | 15       |
| Motor Vehicle Theft                         | 21         | 8         | 5       | 1        |
| Arson                                       | 1          | 1         | 0       | 1        |
| Destruction Of Property                     | 143        | 23        | 12      | 1        |
| Counterfeiting/Forgery                      | 7          | 4         | 2       | 0        |
| Fraud Offenses                              | 38         | 13        | 4       | 0        |
| Embezzlement                                | 0          | 0         | 0       | 0        |
| Extortion/Blackmail                         | 0          | 0         | 0       | 0        |
| Bribery                                     | 0          | 0         | 0       | 0        |
| Stolen Property Offenses                    | 6          | 2         | 0       | 0        |
| Drug/Narcotic Violations                    | 117        | 97        | 71      | 20       |
| Drug Equipment Violations                   | 97         | 84        | 22      | 6        |
| Gambling Offenses                           | 0          | 0         | 0       | 0        |
| Pornography/Obscene Material                | 5          | 3         | 2       | 1        |
| Prostitution Offenses                       | 0          | 0         | 0       | 0        |
| Weapons Law Violations                      | 3          | 1         | 0       | 0        |
| Animal Cruelty                              | 1          | 1         | 1       | 0        |
| Total Group "A"                             | 1,001      | 559       | 267     | 77       |