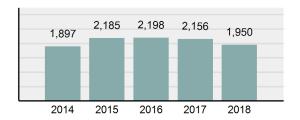

# **Bingham County Total**

Offense Overview

Population: 46,342 County: Bingham

Arrests

| Offense Total                                                                                                  | 1,950                                                                                                                                                                                             |
|----------------------------------------------------------------------------------------------------------------|---------------------------------------------------------------------------------------------------------------------------------------------------------------------------------------------------|
| % change from 2017                                                                                             | -9.55%                                                                                                                                                                                            |
| # of cleared offenses                                                                                          | 1,115                                                                                                                                                                                             |
| Percent Cleared                                                                                                | 57.18%                                                                                                                                                                                            |
| Group "A" Crime Rate per 100,000 population                                                                    | 4,207.85                                                                                                                                                                                          |
| Summary based reporting crime rate per 100,000 populated is calculated for other state crime comparisons only. | 1,467.35                                                                                                                                                                                          |
|                                                                                                                | % change from 2017 # of cleared offenses Percent Cleared Group "A" Crime Rate per 100,000 population Summary based reporting crime rate per 100,000 populated is calculated for other state crime |

## Total Offenses - 5 year trend