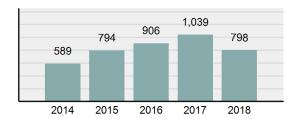

# **BLACKFOOT Police Department**

Population: 11,910 County: Bingham

| • | Offense Total                                                                                                  | 1,001    |
|---|----------------------------------------------------------------------------------------------------------------|----------|
| • | % change from 2017                                                                                             | -16.86%  |
| • | # of cleared offenses                                                                                          | 559      |
| • | Percent Cleared                                                                                                | 55.84%   |
| • | Group "A" Crime Rate per 100,000 population                                                                    | 8,404.70 |
| • | Summary based reporting crime rate per 100,000 populated is calculated for other state crime comparisons only. | 3,165.41 |

#### **Arrest Overview**

Offense Overview

| • | Arrest Total                       | 798      |
|---|------------------------------------|----------|
| • | % change from 2017                 | -23.2%   |
| • | Adult Arrest total                 | 647      |
| • | Juvenile Arrest total              | 151      |
| • | Arrest Rate per 100,000 population | 6,700.25 |

## Total Offenses - 5 year trend

|                                             | Offenses   |           | Arrests |          |
|---------------------------------------------|------------|-----------|---------|----------|
| Group "A" Offenses                          | # Reported | # Cleared | Adult   | Juvenile |
| Murder                                      | 0          | 0         | 0       | 0        |
| Negligent Manslaughter                      | 0          | 0         | 0       | 0        |
| Rape                                        | 5          | 4         | 1       | 0        |
| Sodomy                                      | 0          | 0         | 0       | 0        |
| Sexual Assault w/Obj                        | 1          | 1         | 0       | 0        |
| Fondling                                    | 16         | 8         | 1       | 1        |
| Aggravated Assault                          | 35         | 29        | 13      | 2        |
| Simple Assault                              | 169        | 132       | 38      | 24       |
| Intimidation                                | 19         | 11        | 5       | 2        |
| Kidnapping                                  | 0          | 0         | 0       | 0        |
| Incest                                      | 0          | 0         | 0       | 0        |
| Statutory Rape                              | 2          | 1         | 0       | 0        |
| Human Trafficking, Commercial<br>Sex Acts   | 0          | 0         | 0       | 0        |
| Human Trafficking, Involuntary<br>Servitude | 0          | 0         | 0       | 0        |
| Robbery                                     | 0          | 0         | 0       | 0        |
| Burglary/Breaking and Entering              | 109        | 54        | 54      | 3        |
| Larceny/Theft Offenses                      | 206        | 82        | 36      | 15       |
| Motor Vehicle Theft                         | 21         | 8         | 5       | 1        |
| Arson                                       | 1          | 1         | 0       | 1        |
| Destruction Of Property                     | 143        | 23        | 12      | 1        |
| Counterfeiting/Forgery                      | 7          | 4         | 2       | 0        |
| Fraud Offenses                              | 38         | 13        | 4       | 0        |
| Embezzlement                                | 0          | 0         | 0       | 0        |
| Extortion/Blackmail                         | 0          | 0         | 0       | 0        |
| Bribery                                     | 0          | 0         | 0       | 0        |
| Stolen Property Offenses                    | 6          | 2         | 0       | 0        |
| Drug/Narcotic Violations                    | 117        | 97        | 71      | 20       |
| Drug Equipment Violations                   | 97         | 84        | 22      | 6        |
| Gambling Offenses                           | 0          | 0         | 0       | 0        |
| Pornography/Obscene Material                | 5          | 3         | 2       | 1        |
| Prostitution Offenses                       | 0          | 0         | 0       | 0        |
| Weapons Law Violations                      | 3          | 1         | 0       | 0        |
| Animal Cruelty                              | 1          | 1         | 1       | 0        |
| Total Group "A"                             | 1,001      | 559       | 267     | 77       |