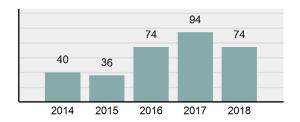

# ABERDEEN Police Department

Population: 1,943 County: Bingham

| • | Offense Total                                                                                                  | 74       |
|---|----------------------------------------------------------------------------------------------------------------|----------|
| • | % change from 2017                                                                                             | -21.28%  |
| • | # of cleared offenses                                                                                          | 32       |
| • | Percent Cleared                                                                                                | 43.24%   |
| • | Group "A" Crime Rate per 100,000 population                                                                    | 3,808.54 |
| • | Summary based reporting crime rate per 100,000 populated is calculated for other state crime comparisons only. | 1,132.27 |

| • | Offense Total                                                                                                  | 74       |
|---|----------------------------------------------------------------------------------------------------------------|----------|
| • | % change from 2017                                                                                             | -21.28%  |
| • | # of cleared offenses                                                                                          | 32       |
| • | Percent Cleared                                                                                                | 43.24%   |
| • | Group "A" Crime Rate per 100,000 population                                                                    | 3,808.54 |
| • | Summary based reporting crime rate per 100,000 populated is calculated for other state crime comparisons only. | 1,132.27 |

## Total Offenses - 5 year trend

|                                           | Offenses   |           | Arrests |          |
|-------------------------------------------|------------|-----------|---------|----------|
| Group "A" Offenses                        | # Reported | # Cleared | Adult   | Juvenile |
| Murder                                    | 0          | 0         | 0       | 0        |
| Negligent Manslaughter                    | 0          | 0         | 0       | 0        |
| Rape                                      | 0          | 0         | 0       | 0        |
| Sodomy                                    | 0          | 0         | 0       | 0        |
| Sexual Assault w/Obj                      | 0          | 0         | 0       | 0        |
| Fondling                                  | 0          | 0         | 0       | 0        |
| Aggravated Assault                        | 2          | 2         | 1       | 0        |
| Simple Assault                            | 8          | 8         | 3       | 0        |
| Intimidation                              | 4          | 0         | 0       | 0        |
| Kidnapping                                | 0          | 0         | 0       | 0        |
| Incest                                    | 0          | 0         | 0       | 0        |
| Statutory Rape                            | 0          | 0         | 0       | 0        |
| Human Trafficking, Commercial<br>Sex Acts | 0          | 0         | 0       | 0        |
| Human Trafficking, Involuntary Servitude  | 0          | 0         | 0       | 0        |
| Robbery                                   | 0          | 0         | 0       | 0        |
| Burglary/Breaking and Entering            | 4          | 0         | 0       | 0        |
| Larceny/Theft Offenses                    | 16         | 3         | 1       | 0        |
| Motor Vehicle Theft                       | 0          | 0         | 0       | 0        |
| Arson                                     | 0          | 0         | 0       | 0        |
| Destruction Of Property                   | 20         | 3         | 1       | 0        |
| Counterfeiting/Forgery                    | 0          | 0         | 0       | 0        |
| Fraud Offenses                            | 4          | 1         | 0       | 0        |
| Embezzlement                              | 0          | 0         | 0       | 0        |
| Extortion/Blackmail                       | 0          | 0         | 0       | 0        |
| Bribery                                   | 0          | 0         | 0       | 0        |
| Stolen Property Offenses                  | 0          | 0         | 0       | 0        |
| Drug/Narcotic Violations                  | 9          | 9         | 6       | 0        |
| Drug Equipment Violations                 | 6          | 5         | 0       | 2        |
| Gambling Offenses                         | 0          | 0         | 0       | 0        |
| Pornography/Obscene Material              | 0          | 0         | 0       | 0        |
| Prostitution Offenses                     | 0          | 0         | 0       | 0        |
| Weapons Law Violations                    | 1          | 1         | 0       | 0        |
| Animal Cruelty                            | 0          | 0         | 0       | 0        |
| Total Group "A"                           | 74         | 32        | 12      | 2        |