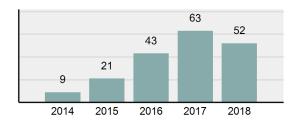

# **SHELLEY Police Department**

Population: 4,412 County: Bingham

|   | 0 0 10. 1.0                                                                                                    |          |
|---|----------------------------------------------------------------------------------------------------------------|----------|
| • | Offense Total                                                                                                  | 211      |
| • | % change from 2017                                                                                             | 23.39%   |
| • | # of cleared offenses                                                                                          | 107      |
| • | Percent Cleared                                                                                                | 50.71%   |
| • | Group "A" Crime Rate per 100,000 population                                                                    | 4,782.41 |
| • | Summary based reporting crime rate per 100,000 populated is calculated for other state crime comparisons only. | 1,563.92 |

| • | Offense Total                                                                                                  | 211      |
|---|----------------------------------------------------------------------------------------------------------------|----------|
| • | % change from 2017                                                                                             | 23.39%   |
| • | # of cleared offenses                                                                                          | 107      |
| • | Percent Cleared                                                                                                | 50.71%   |
| • | Group "A" Crime Rate per 100,000 population                                                                    | 4,782.41 |
| • | Summary based reporting crime rate per 100,000 populated is calculated for other state crime comparisons only. | 1,563.92 |

## Total Offenses - 5 year trend

|                                             | Offer      | nses      | Arre  | ests     |
|---------------------------------------------|------------|-----------|-------|----------|
| Group "A" Offenses                          | # Reported | # Cleared | Adult | Juvenile |
| Murder                                      | 0          | 0         | 0     | 0        |
| Negligent Manslaughter                      | 0          | 0         | 0     | 0        |
| Rape                                        | 1          | 0         | 0     | 0        |
| Sodomy                                      | 0          | 0         | 0     | 0        |
| Sexual Assault w/Obj                        | 0          | 0         | 0     | 0        |
| Fondling                                    | 7          | 3         | 1     | 0        |
| Aggravated Assault                          | 1          | 1         | 1     | 0        |
| Simple Assault                              | 38         | 16        | 5     | 2        |
| Intimidation                                | 3          | 2         | 0     | 0        |
| Kidnapping                                  | 0          | 0         | 0     | 0        |
| Incest                                      | 0          | 0         | 0     | 0        |
| Statutory Rape                              | 0          | 0         | 0     | 0        |
| Human Trafficking, Commercial<br>Sex Acts   | 0          | 0         | 0     | 0        |
| Human Trafficking, Involuntary<br>Servitude | 0          | 0         | 0     | 0        |
| Robbery                                     | 0          | 0         | 0     | 0        |
| Burglary/Breaking and Entering              | 7          | 2         | 1     | 0        |
| Larceny/Theft Offenses                      | 53         | 18        | 10    | 7        |
| Motor Vehicle Theft                         | 7          | 3         | 1     | 1        |
| Arson                                       | 0          | 0         | 0     | 0        |
| Destruction Of Property                     | 32         | 8         | 2     | 3        |
| Counterfeiting/Forgery                      | 1          | 0         | 0     | 0        |
| Fraud Offenses                              | 4          | 1         | 0     | 0        |
| Embezzlement                                | 0          | 0         | 0     | 0        |
| Extortion/Blackmail                         | 0          | 0         | 0     | 0        |
| Bribery                                     | 0          | 0         | 0     | 0        |
| Stolen Property Offenses                    | 2          | 1         | 0     | 1        |
| Drug/Narcotic Violations                    | 24         | 23        | 14    | 5        |
| Drug Equipment Violations                   | 29         | 28        | 10    | 2        |
| Gambling Offenses                           | 0          | 0         | 0     | 0        |
| Pornography/Obscene Material                | 0          | 0         | 0     | 0        |
| Prostitution Offenses                       | 0          | 0         | 0     | 0        |
| Weapons Law Violations                      | 2          | 1         | 0     | 0        |
| Animal Cruelty                              | 0          | 0         | 0     | 0        |
| Total Group "A"                             | 211        | 107       | 45    | 21       |