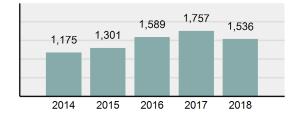

#### **Arrest Overview**

| • | Arrest Total                       | 1,536    |
|---|------------------------------------|----------|
| • | % change from 2017                 | -12.58%  |
| • | Adult Arrest total                 | 1,313    |
| • | Juvenile Arrest total              | 223      |
| • | Arrest Rate per 100,000 population | 3,314.49 |

#### Total Arrests - 5 year trend

|                                      | Arrests |          |  |
|--------------------------------------|---------|----------|--|
| Group "B" Arrests                    | Adult   | Juvenile |  |
| Bad Checks                           | 1       | 0        |  |
| Curfew/Loitering/Vagrancy Violations | 0       | 0        |  |
| Disorderly Conduct                   | 73      | 18       |  |
| DUI                                  | 176     | 1        |  |
| Drunkenness                          | 2       | 6        |  |
| Family Offenses, Nonviolent          | 5       | 0        |  |
| Liquor Law Violations                | 19      | 1        |  |
| Peeping Tom                          | 0       | 0        |  |
| Trespass of Real Property            | 20      | 6        |  |
| All Other Offenses                   | 497     | 73       |  |
| Total Group "B"                      | 793     | 105      |  |