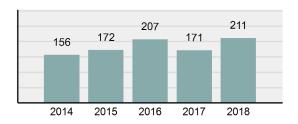

# **SHELLEY Police Department**

Population: 4,412 County: Bingham

|   | 0 0 10. 1.0                                                                                                    |          |
|---|----------------------------------------------------------------------------------------------------------------|----------|
| • | Offense Total                                                                                                  | 211      |
| • | % change from 2017                                                                                             | 23.39%   |
| • | # of cleared offenses                                                                                          | 107      |
| • | Percent Cleared                                                                                                | 50.71%   |
| • | Group "A" Crime Rate per 100,000 population                                                                    | 4,782.41 |
| • | Summary based reporting crime rate per 100,000 populated is calculated for other state crime comparisons only. | 1,563.92 |

| • | Offense Total                                                                                                  | 211      |
|---|----------------------------------------------------------------------------------------------------------------|----------|
| • | % change from 2017                                                                                             | 23.39%   |
| • | # of cleared offenses                                                                                          | 107      |
| • | Percent Cleared                                                                                                | 50.71%   |
| • | Group "A" Crime Rate per 100,000 population                                                                    | 4,782.41 |
| • | Summary based reporting crime rate per 100,000 populated is calculated for other state crime comparisons only. | 1,563.92 |