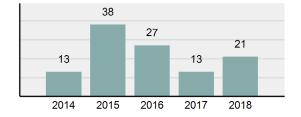

### **BELLEVUE MARSHAL**

Offense Overview

Population: 2,368 County: Blaine

| • | Offense Total                                                                                                  | 34       |
|---|----------------------------------------------------------------------------------------------------------------|----------|
| • | % change from 2017                                                                                             | -17.07%  |
| • | # of cleared offenses                                                                                          | 19       |
| • | Percent Cleared                                                                                                | 55.88%   |
| • | Group "A" Crime Rate per 100,000 population                                                                    | 1,435.81 |
| • | Summary based reporting crime rate per 100,000 populated is calculated for other state crime comparisons only. | 802.36   |

## Total Offenses - 5 year trend

|                                             | Offenses   |           | nses Arrests |          |
|---------------------------------------------|------------|-----------|--------------|----------|
| Group "A" Offenses                          | # Reported | # Cleared | Adult        | Juvenile |
| Murder                                      | 0          | 0         | 0            | 0        |
| Negligent Manslaughter                      | 0          | 0         | 0            | 0        |
| Rape                                        | 0          | 0         | 0            | 0        |
| Sodomy                                      | 0          | 0         | 0            | 0        |
| Sexual Assault w/Obj                        | 0          | 0         | 0            | 0        |
| Fondling                                    | 0          | 0         | 0            | 0        |
| Aggravated Assault                          | 5          | 3         | 2            | 0        |
| Simple Assault                              | 4          | 4         | 4            | 0        |
| Intimidation                                | 2          | 1         | 0            | 0        |
| Kidnapping                                  | 1          | 1         | 0            | 0        |
| Incest                                      | 0          | 0         | 0            | 0        |
| Statutory Rape                              | 0          | 0         | 0            | 0        |
| Human Trafficking, Commercial Sex Acts      | 0          | 0         | 0            | 0        |
| Human Trafficking, Involuntary<br>Servitude | 0          | 0         | 0            | 0        |
| Robbery                                     | 0          | 0         | 0            | 0        |
| Burglary/Breaking and Entering              | 7          | 2         | 1            | 0        |
| Larceny/Theft Offenses                      | 7          | 4         | 1            | 1        |
| Motor Vehicle Theft                         | 0          | 0         | 0            | 0        |
| Arson                                       | 0          | 0         | 0            | 0        |
| Destruction Of Property                     | 3          | 0         | 0            | 0        |
| Counterfeiting/Forgery                      | 0          | 0         | 0            | 0        |
| Fraud Offenses                              | 0          | 0         | 0            | 0        |
| Embezzlement                                | 0          | 0         | 0            | 0        |
| Extortion/Blackmail                         | 0          | 0         | 0            | 0        |
| Bribery                                     | 0          | 0         | 0            | 0        |
| Stolen Property Offenses                    | 1          | 0         | 0            | 0        |
| Drug/Narcotic Violations                    | 2          | 2         | 0            | 0        |
| Drug Equipment Violations                   | 2          | 2         | 4            | 1        |
| Gambling Offenses                           | 0          | 0         | 0            | 0        |
| Pornography/Obscene Material                | 0          | 0         | 0            | 0        |
| Prostitution Offenses                       | 0          | 0         | 0            | 0        |
| Weapons Law Violations                      | 0          | 0         | 0            | 0        |
| Animal Cruelty                              | 0          | 0         | 0            | 0        |
| Total Group "A"                             | 34         | 19        | 12           | 2        |