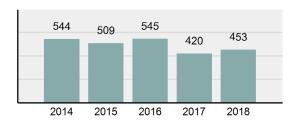

## **Blaine County Total**

Population: 22,318 County: Blaine

| Offense Overview |                                                                                                                |          |  |  |
|------------------|----------------------------------------------------------------------------------------------------------------|----------|--|--|
| •                | Offense Total                                                                                                  | 453      |  |  |
| •                | % change from 2017                                                                                             | 7.86%    |  |  |
| •                | # of cleared offenses                                                                                          | 326      |  |  |
| •                | Percent Cleared                                                                                                | 71.96%   |  |  |
| •                | Group "A" Crime Rate per 100,000 population                                                                    | 2,029.75 |  |  |
| •                | Summary based reporting crime rate per 100,000 populated is calculated for other state crime comparisons only. | 694.51   |  |  |

| •               | Offense Total                                                                                                  | 453      |  |  |
|-----------------|----------------------------------------------------------------------------------------------------------------|----------|--|--|
| •               | % change from 2017                                                                                             | 7.86%    |  |  |
| •               | # of cleared offenses                                                                                          | 326      |  |  |
| •               | Percent Cleared                                                                                                | 71.96%   |  |  |
| •               | Group "A" Crime Rate per 100,000 population                                                                    | 2,029.75 |  |  |
| •               | Summary based reporting crime rate per 100,000 populated is calculated for other state crime comparisons only. | 694.51   |  |  |
| Arrest Overview |                                                                                                                |          |  |  |
| •               | Arrest Total                                                                                                   | 505      |  |  |