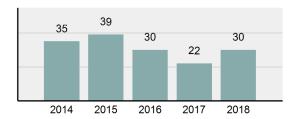

## **SUN VALLEY Police Department**

Population: 1,443 County: Blaine

|   | 0 0 101 11011                                                                                                  |          |
|---|----------------------------------------------------------------------------------------------------------------|----------|
| • | Offense Total                                                                                                  | 30       |
| • | % change from 2017                                                                                             | 36.36%   |
| • | # of cleared offenses                                                                                          | 19       |
| • | Percent Cleared                                                                                                | 63.33%   |
| • | Group "A" Crime Rate per 100,000 population                                                                    | 2,079.00 |
| • | Summary based reporting crime rate per 100,000 populated is calculated for other state crime comparisons only. | 900.90   |

## Total Offenses - 5 year trend

|                                             | Offer      | nses      | Arre  | ests     |
|---------------------------------------------|------------|-----------|-------|----------|
| Group "A" Offenses                          | # Reported | # Cleared | Adult | Juvenile |
| Murder                                      | 0          | 0         | 0     | 0        |
| Negligent Manslaughter                      | 0          | 0         | 0     | 0        |
| Rape                                        | 1          | 1         | 0     | 0        |
| Sodomy                                      | 0          | 0         | 0     | 0        |
| Sexual Assault w/Obj                        | 0          | 0         | 0     | 0        |
| Fondling                                    | 1          | 1         | 0     | 0        |
| Aggravated Assault                          | 0          | 0         | 0     | 0        |
| Simple Assault                              | 0          | 0         | 1     | 0        |
| Intimidation                                | 2          | 2         | 0     | 0        |
| Kidnapping                                  | 0          | 0         | 0     | 0        |
| Incest                                      | 0          | 0         | 0     | 0        |
| Statutory Rape                              | 0          | 0         | 0     | 0        |
| Human Trafficking, Commercial<br>Sex Acts   | 0          | 0         | 0     | 0        |
| Human Trafficking, Involuntary<br>Servitude | 0          | 0         | 0     | 0        |
| Robbery                                     | 0          | 0         | 0     | 0        |
| Burglary/Breaking and Entering              | 4          | 2         | 0     | 0        |
| Larceny/Theft Offenses                      | 8          | 1         | 0     | 0        |
| Motor Vehicle Theft                         | 0          | 0         | 0     | 0        |
| Arson                                       | 0          | 0         | 0     | 0        |
| Destruction Of Property                     | 1          | 1         | 1     | 0        |
| Counterfeiting/Forgery                      | 0          | 0         | 0     | 0        |
| Fraud Offenses                              | 1          | 1         | 0     | 1        |
| Embezzlement                                | 0          | 0         | 0     | 0        |
| Extortion/Blackmail                         | 0          | 0         | 0     | 0        |
| Bribery                                     | 0          | 0         | 0     | 0        |
| Stolen Property Offenses                    | 0          | 0         | 0     | 0        |
| Drug/Narcotic Violations                    | 7          | 5         | 2     | 1        |
| Drug Equipment Violations                   | 5          | 5         | 3     | 0        |
| Gambling Offenses                           | 0          | 0         | 0     | 0        |
| Pornography/Obscene Material                | 0          | 0         | 0     | 0        |
| Prostitution Offenses                       | 0          | 0         | 0     | 0        |
| Weapons Law Violations                      | 0          | 0         | 0     | 0        |
| Animal Cruelty                              | 0          | 0         | 0     | 0        |
| Total Group "A"                             | 30         | 19        | 7     | 2        |