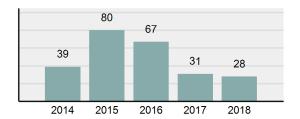

## **SUN VALLEY Police Department**

Population: 1,443 County: Blaine

|   | 0 0 101 11011                                                                                                  |          |
|---|----------------------------------------------------------------------------------------------------------------|----------|
| • | Offense Total                                                                                                  | 30       |
| • | % change from 2017                                                                                             | 36.36%   |
| • | # of cleared offenses                                                                                          | 19       |
| • | Percent Cleared                                                                                                | 63.33%   |
| • | Group "A" Crime Rate per 100,000 population                                                                    | 2,079.00 |
| • | Summary based reporting crime rate per 100,000 populated is calculated for other state crime comparisons only. | 900.90   |

## Total Offenses - 5 year trend

|                                             | Offer      | nses      | Arre  | ests     |
|---------------------------------------------|------------|-----------|-------|----------|
| Group "A" Offenses                          | # Reported | # Cleared | Adult | Juvenile |
| Murder                                      | 0          | 0         | 0     | 0        |
| Negligent Manslaughter                      | 0          | 0         | 0     | 0        |
| Rape                                        | 1          | 1         | 0     | 0        |
| Sodomy                                      | 0          | 0         | 0     | 0        |
| Sexual Assault w/Obj                        | 0          | 0         | 0     | 0        |
| Fondling                                    | 1          | 1         | 0     | 0        |
| Aggravated Assault                          | 0          | 0         | 0     | 0        |
| Simple Assault                              | 0          | 0         | 1     | 0        |
| Intimidation                                | 2          | 2         | 0     | 0        |
| Kidnapping                                  | 0          | 0         | 0     | 0        |
| Incest                                      | 0          | 0         | 0     | 0        |
| Statutory Rape                              | 0          | 0         | 0     | 0        |
| Human Trafficking, Commercial<br>Sex Acts   | 0          | 0         | 0     | 0        |
| Human Trafficking, Involuntary<br>Servitude | 0          | 0         | 0     | 0        |
| Robbery                                     | 0          | 0         | 0     | 0        |
| Burglary/Breaking and Entering              | 4          | 2         | 0     | 0        |
| Larceny/Theft Offenses                      | 8          | 1         | 0     | 0        |
| Motor Vehicle Theft                         | 0          | 0         | 0     | 0        |
| Arson                                       | 0          | 0         | 0     | 0        |
| Destruction Of Property                     | 1          | 1         | 1     | 0        |
| Counterfeiting/Forgery                      | 0          | 0         | 0     | 0        |
| Fraud Offenses                              | 1          | 1         | 0     | 1        |
| Embezzlement                                | 0          | 0         | 0     | 0        |
| Extortion/Blackmail                         | 0          | 0         | 0     | 0        |
| Bribery                                     | 0          | 0         | 0     | 0        |
| Stolen Property Offenses                    | 0          | 0         | 0     | 0        |
| Drug/Narcotic Violations                    | 7          | 5         | 2     | 1        |
| Drug Equipment Violations                   | 5          | 5         | 3     | 0        |
| Gambling Offenses                           | 0          | 0         | 0     | 0        |
| Pornography/Obscene Material                | 0          | 0         | 0     | 0        |
| Prostitution Offenses                       | 0          | 0         | 0     | 0        |
| Weapons Law Violations                      | 0          | 0         | 0     | 0        |
| Animal Cruelty                              | 0          | 0         | 0     | 0        |
| Total Group "A"                             | 30         | 19        | 7     | 2        |