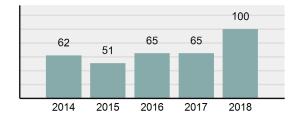

## **KETCHUM Police Department**

Population: 2,771 County: Blaine

| • | Offense Total                                                                                                  | 86       |
|---|----------------------------------------------------------------------------------------------------------------|----------|
| • | % change from 2017                                                                                             | 7.5%     |
| • | # of cleared offenses                                                                                          | 59       |
| • | Percent Cleared                                                                                                | 68.6%    |
| • | Group "A" Crime Rate per 100,000 population                                                                    | 3,103.57 |
| • | Summary based reporting crime rate per 100,000 populated is calculated for other state crime comparisons only. | 1,623.96 |

## Total Offenses - 5 year trend

|                                             | Offer      | nses      | Arre  | ests     |
|---------------------------------------------|------------|-----------|-------|----------|
| Group "A" Offenses                          | # Reported | # Cleared | Adult | Juvenile |
| Murder                                      | 0          | 0         | 0     | 0        |
| Negligent Manslaughter                      | 0          | 0         | 0     | 0        |
| Rape                                        | 0          | 0         | 0     | 0        |
| Sodomy                                      | 0          | 0         | 0     | 0        |
| Sexual Assault w/Obj                        | 0          | 0         | 0     | 0        |
| Fondling                                    | 0          | 0         | 0     | 0        |
| Aggravated Assault                          | 8          | 5         | 3     | 0        |
| Simple Assault                              | 16         | 14        | 6     | 0        |
| Intimidation                                | 0          | 0         | 0     | 0        |
| Kidnapping                                  | 0          | 0         | 0     | 0        |
| Incest                                      | 0          | 0         | 0     | 0        |
| Statutory Rape                              | 0          | 0         | 0     | 0        |
| Human Trafficking, Commercial<br>Sex Acts   | 0          | 0         | 0     | 0        |
| Human Trafficking, Involuntary<br>Servitude | 0          | 0         | 0     | 0        |
| Robbery                                     | 0          | 0         | 0     | 0        |
| Burglary/Breaking and Entering              | 5          | 3         | 2     | 0        |
| Larceny/Theft Offenses                      | 30         | 17        | 3     | 0        |
| Motor Vehicle Theft                         | 2          | 2         | 1     | 0        |
| Arson                                       | 0          | 0         | 0     | 0        |
| Destruction Of Property                     | 7          | 3         | 1     | 0        |
| Counterfeiting/Forgery                      | 1          | 0         | 0     | 0        |
| Fraud Offenses                              | 3          | 1         | 0     | 0        |
| Embezzlement                                | 1          | 1         | 0     | 0        |
| Extortion/Blackmail                         | 0          | 0         | 0     | 0        |
| Bribery                                     | 0          | 0         | 0     | 0        |
| Stolen Property Offenses                    | 0          | 0         | 0     | 0        |
| Drug/Narcotic Violations                    | 6          | 6         | 4     | 0        |
| Drug Equipment Violations                   | 7          | 7         | 2     | 0        |
| Gambling Offenses                           | 0          | 0         | 0     | 0        |
| Pornography/Obscene Material                | 0          | 0         | 0     | 0        |
| Prostitution Offenses                       | 0          | 0         | 0     | 0        |
| Weapons Law Violations                      | 0          | 0         | 0     | 0        |
| Animal Cruelty                              | 0          | 0         | 0     | 0        |
| Total Group "A"                             | 86         | 59        | 22    | 0        |