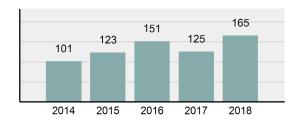

## **BLAINE County Sheriff's Office**

Population: 7,402 County: Blaine

| Offense Overview |                                                                                                                |          |  |
|------------------|----------------------------------------------------------------------------------------------------------------|----------|--|
| •                | Offense Total                                                                                                  | 165      |  |
| •                | % change from 2017                                                                                             | 32%      |  |
| •                | # of cleared offenses                                                                                          | 123      |  |
| •                | Percent Cleared                                                                                                | 74.55%   |  |
| •                | Group "A" Crime Rate per 100,000 population                                                                    | 2,229.13 |  |
| •                | Summary based reporting crime rate per 100,000 populated is calculated for other state crime comparisons only. | 580.92   |  |

## Total Offenses - 5 year trend

|                                             | Offer      | nses      | Arre  | sts      |
|---------------------------------------------|------------|-----------|-------|----------|
| Group "A" Offenses                          | # Reported | # Cleared | Adult | Juvenile |
| Murder                                      | 0          | 0         | 0     | 0        |
| Negligent Manslaughter                      | 0          | 0         | 0     | 0        |
| Rape                                        | 3          | 3         | 2     | 0        |
| Sodomy                                      | 1          | 0         | 0     | 0        |
| Sexual Assault w/Obj                        | 0          | 0         | 0     | 0        |
| Fondling                                    | 0          | 0         | 0     | 0        |
| Aggravated Assault                          | 12         | 12        | 6     | 0        |
| Simple Assault                              | 11         | 10        | 8     | 0        |
| Intimidation                                | 4          | 1         | 0     | 0        |
| Kidnapping                                  | 0          | 0         | 0     | 0        |
| Incest                                      | 0          | 0         | 0     | 0        |
| Statutory Rape                              | 1          | 1         | 0     | 0        |
| Human Trafficking, Commercial<br>Sex Acts   | 0          | 0         | 0     | 0        |
| Human Trafficking, Involuntary<br>Servitude | 0          | 0         | 0     | 0        |
| Robbery                                     | 0          | 0         | 0     | 0        |
| Burglary/Breaking and Entering              | 7          | 1         | 1     | 0        |
| Larceny/Theft Offenses                      | 19         | 2         | 1     | 0        |
| Motor Vehicle Theft                         | 1          | 0         | 0     | 0        |
| Arson                                       | 1          | 1         | 1     | 0        |
| Destruction Of Property                     | 7          | 4         | 2     | 0        |
| Counterfeiting/Forgery                      | 1          | 1         | 1     | 0        |
| Fraud Offenses                              | 9          | 0         | 0     | 0        |
| Embezzlement                                | 0          | 0         | 0     | 0        |
| Extortion/Blackmail                         | 0          | 0         | 0     | 0        |
| Bribery                                     | 0          | 0         | 0     | 0        |
| Stolen Property Offenses                    | 1          | 1         | 0     | 0        |
| Drug/Narcotic Violations                    | 45         | 45        | 28    | 6        |
| Drug Equipment Violations                   | 40         | 39        | 6     | 0        |
| Gambling Offenses                           | 0          | 0         | 0     | 0        |
| Pornography/Obscene Material                | 0          | 0         | 0     | 0        |
| Prostitution Offenses                       | 0          | 0         | 0     | 0        |
| Weapons Law Violations                      | 2          | 2         | 0     | 0        |
| Animal Cruelty                              | 0          | 0         | 0     | 0        |
| Total Group "A"                             | 165        | 123       | 56    | 6        |