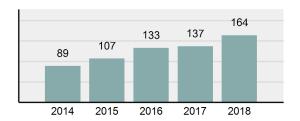

## Total Offenses - 5 year trend

## Total Offenses - 5 year trend

|                                             | Offenses   |           | nses Arrests |          |
|---------------------------------------------|------------|-----------|--------------|----------|
| Group "A" Offenses                          | # Reported | # Cleared | Adult        | Juvenile |
| Murder                                      | 0          | 0         | 0            | 0        |
| Negligent Manslaughter                      | 0          | 0         | 0            | 0        |
| Rape                                        | 0          | 0         | 0            | 0        |
| Sodomy                                      | 0          | 0         | 0            | 0        |
| Sexual Assault w/Obj                        | 0          | 0         | 0            | 0        |
| Fondling                                    | 0          | 0         | 0            | 0        |
| Aggravated Assault                          | 5          | 3         | 2            | 0        |
| Simple Assault                              | 4          | 4         | 4            | 0        |
| Intimidation                                | 2          | 1         | 0            | 0        |
| Kidnapping                                  | 1          | 1         | 0            | 0        |
| Incest                                      | 0          | 0         | 0            | 0        |
| Statutory Rape                              | 0          | 0         | 0            | 0        |
| Human Trafficking, Commercial Sex Acts      | 0          | 0         | 0            | 0        |
| Human Trafficking, Involuntary<br>Servitude | 0          | 0         | 0            | 0        |
| Robbery                                     | 0          | 0         | 0            | 0        |
| Burglary/Breaking and Entering              | 7          | 2         | 1            | 0        |
| Larceny/Theft Offenses                      | 7          | 4         | 1            | 1        |
| Motor Vehicle Theft                         | 0          | 0         | 0            | 0        |
| Arson                                       | 0          | 0         | 0            | 0        |
| Destruction Of Property                     | 3          | 0         | 0            | 0        |
| Counterfeiting/Forgery                      | 0          | 0         | 0            | 0        |
| Fraud Offenses                              | 0          | 0         | 0            | 0        |
| Embezzlement                                | 0          | 0         | 0            | 0        |
| Extortion/Blackmail                         | 0          | 0         | 0            | 0        |
| Bribery                                     | 0          | 0         | 0            | 0        |
| Stolen Property Offenses                    | 1          | 0         | 0            | 0        |
| Drug/Narcotic Violations                    | 2          | 2         | 0            | 0        |
| Drug Equipment Violations                   | 2          | 2         | 4            | 1        |
| Gambling Offenses                           | 0          | 0         | 0            | 0        |
| Pornography/Obscene Material                | 0          | 0         | 0            | 0        |
| Prostitution Offenses                       | 0          | 0         | 0            | 0        |
| Weapons Law Violations                      | 0          | 0         | 0            | 0        |
| Animal Cruelty                              | 0          | 0         | 0            | 0        |
| Total Group "A"                             | 34         | 19        | 12           | 2        |