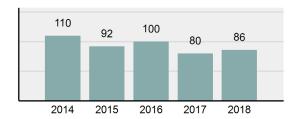

## **KETCHUM Police Department**

Population: 2,771 County: Blaine

| • | Offense Total                                                                                                  | 86       |
|---|----------------------------------------------------------------------------------------------------------------|----------|
| • | % change from 2017                                                                                             | 7.5%     |
| • | # of cleared offenses                                                                                          | 59       |
| • | Percent Cleared                                                                                                | 68.6%    |
| • | Group "A" Crime Rate per 100,000 population                                                                    | 3,103.57 |
| • | Summary based reporting crime rate per 100,000 populated is calculated for other state crime comparisons only. | 1,623.96 |

## Total Offenses - 5 year trend

|                                             | Offer      | nses      | Arre  | ests     |
|---------------------------------------------|------------|-----------|-------|----------|
| Group "A" Offenses                          | # Reported | # Cleared | Adult | Juvenile |
| Murder                                      | 0          | 0         | 0     | 0        |
| Negligent Manslaughter                      | 0          | 0         | 0     | 0        |
| Rape                                        | 0          | 0         | 0     | 0        |
| Sodomy                                      | 0          | 0         | 0     | 0        |
| Sexual Assault w/Obj                        | 0          | 0         | 0     | 0        |
| Fondling                                    | 0          | 0         | 0     | 0        |
| Aggravated Assault                          | 8          | 5         | 3     | 0        |
| Simple Assault                              | 16         | 14        | 6     | 0        |
| Intimidation                                | 0          | 0         | 0     | 0        |
| Kidnapping                                  | 0          | 0         | 0     | 0        |
| Incest                                      | 0          | 0         | 0     | 0        |
| Statutory Rape                              | 0          | 0         | 0     | 0        |
| Human Trafficking, Commercial<br>Sex Acts   | 0          | 0         | 0     | 0        |
| Human Trafficking, Involuntary<br>Servitude | 0          | 0         | 0     | 0        |
| Robbery                                     | 0          | 0         | 0     | 0        |
| Burglary/Breaking and Entering              | 5          | 3         | 2     | 0        |
| Larceny/Theft Offenses                      | 30         | 17        | 3     | 0        |
| Motor Vehicle Theft                         | 2          | 2         | 1     | 0        |
| Arson                                       | 0          | 0         | 0     | 0        |
| Destruction Of Property                     | 7          | 3         | 1     | 0        |
| Counterfeiting/Forgery                      | 1          | 0         | 0     | 0        |
| Fraud Offenses                              | 3          | 1         | 0     | 0        |
| Embezzlement                                | 1          | 1         | 0     | 0        |
| Extortion/Blackmail                         | 0          | 0         | 0     | 0        |
| Bribery                                     | 0          | 0         | 0     | 0        |
| Stolen Property Offenses                    | 0          | 0         | 0     | 0        |
| Drug/Narcotic Violations                    | 6          | 6         | 4     | 0        |
| Drug Equipment Violations                   | 7          | 7         | 2     | 0        |
| Gambling Offenses                           | 0          | 0         | 0     | 0        |
| Pornography/Obscene Material                | 0          | 0         | 0     | 0        |
| Prostitution Offenses                       | 0          | 0         | 0     | 0        |
| Weapons Law Violations                      | 0          | 0         | 0     | 0        |
| Animal Cruelty                              | 0          | 0         | 0     | 0        |
| Total Group "A"                             | 86         | 59        | 22    | 0        |