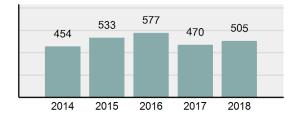

## **Blaine County Total**

Population: 22,318 County: Blaine

| Offense Overview |                                                                                                                |          |  |  |
|------------------|----------------------------------------------------------------------------------------------------------------|----------|--|--|
| •                | Offense Total                                                                                                  | 453      |  |  |
| •                | % change from 2017                                                                                             | 7.86%    |  |  |
| •                | # of cleared offenses                                                                                          | 326      |  |  |
| •                | Percent Cleared                                                                                                | 71.96%   |  |  |
| •                | Group "A" Crime Rate per 100,000 population                                                                    | 2,029.75 |  |  |
| •                | Summary based reporting crime rate per 100,000 populated is calculated for other state crime comparisons only. | 694.51   |  |  |

| •               | Offense Total                                                                                                  | 453      |  |  |
|-----------------|----------------------------------------------------------------------------------------------------------------|----------|--|--|
| •               | % change from 2017                                                                                             | 7.86%    |  |  |
| •               | # of cleared offenses                                                                                          | 326      |  |  |
| •               | Percent Cleared                                                                                                | 71.96%   |  |  |
| •               | Group "A" Crime Rate per 100,000 population                                                                    | 2,029.75 |  |  |
| •               | Summary based reporting crime rate per 100,000 populated is calculated for other state crime comparisons only. | 694.51   |  |  |
| Arrest Overview |                                                                                                                |          |  |  |
| •               | Arrest Total                                                                                                   | 505      |  |  |

#### Arrest Total 505 7.45% % change from 2017 443 Adult Arrest total Juvenile Arrest total 62 Arrest Rate per 100,000 2,262.75 population