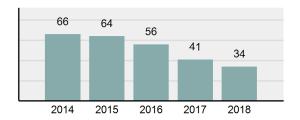

### **BELLEVUE MARSHAL**

Offense Overview

Population: 2,368 County: Blaine

| • | Offense Total                                                                                                  | 34       |
|---|----------------------------------------------------------------------------------------------------------------|----------|
| • | % change from 2017                                                                                             | -17.07%  |
| • | # of cleared offenses                                                                                          | 19       |
| • | Percent Cleared                                                                                                | 55.88%   |
| • | Group "A" Crime Rate per 100,000 population                                                                    | 1,435.81 |
| • | Summary based reporting crime rate per 100,000 populated is calculated for other state crime comparisons only. | 802.36   |

## Total Offenses - 5 year trend

|                                             | Offenses   |           | nses Arrests |          |
|---------------------------------------------|------------|-----------|--------------|----------|
| Group "A" Offenses                          | # Reported | # Cleared | Adult        | Juvenile |
| Murder                                      | 0          | 0         | 0            | 0        |
| Negligent Manslaughter                      | 0          | 0         | 0            | 0        |
| Rape                                        | 0          | 0         | 0            | 0        |
| Sodomy                                      | 0          | 0         | 0            | 0        |
| Sexual Assault w/Obj                        | 0          | 0         | 0            | 0        |
| Fondling                                    | 0          | 0         | 0            | 0        |
| Aggravated Assault                          | 5          | 3         | 2            | 0        |
| Simple Assault                              | 4          | 4         | 4            | 0        |
| Intimidation                                | 2          | 1         | 0            | 0        |
| Kidnapping                                  | 1          | 1         | 0            | 0        |
| Incest                                      | 0          | 0         | 0            | 0        |
| Statutory Rape                              | 0          | 0         | 0            | 0        |
| Human Trafficking, Commercial Sex Acts      | 0          | 0         | 0            | 0        |
| Human Trafficking, Involuntary<br>Servitude | 0          | 0         | 0            | 0        |
| Robbery                                     | 0          | 0         | 0            | 0        |
| Burglary/Breaking and Entering              | 7          | 2         | 1            | 0        |
| Larceny/Theft Offenses                      | 7          | 4         | 1            | 1        |
| Motor Vehicle Theft                         | 0          | 0         | 0            | 0        |
| Arson                                       | 0          | 0         | 0            | 0        |
| Destruction Of Property                     | 3          | 0         | 0            | 0        |
| Counterfeiting/Forgery                      | 0          | 0         | 0            | 0        |
| Fraud Offenses                              | 0          | 0         | 0            | 0        |
| Embezzlement                                | 0          | 0         | 0            | 0        |
| Extortion/Blackmail                         | 0          | 0         | 0            | 0        |
| Bribery                                     | 0          | 0         | 0            | 0        |
| Stolen Property Offenses                    | 1          | 0         | 0            | 0        |
| Drug/Narcotic Violations                    | 2          | 2         | 0            | 0        |
| Drug Equipment Violations                   | 2          | 2         | 4            | 1        |
| Gambling Offenses                           | 0          | 0         | 0            | 0        |
| Pornography/Obscene Material                | 0          | 0         | 0            | 0        |
| Prostitution Offenses                       | 0          | 0         | 0            | 0        |
| Weapons Law Violations                      | 0          | 0         | 0            | 0        |
| Animal Cruelty                              | 0          | 0         | 0            | 0        |
| Total Group "A"                             | 34         | 19        | 12           | 2        |