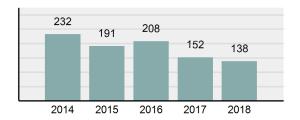

## **BLAINE County Sheriff's Office**

Population: 7,402 County: Blaine

| Offense Overview |                                                                                                                |          |  |
|------------------|----------------------------------------------------------------------------------------------------------------|----------|--|
| •                | Offense Total                                                                                                  | 165      |  |
| •                | % change from 2017                                                                                             | 32%      |  |
| •                | # of cleared offenses                                                                                          | 123      |  |
| •                | Percent Cleared                                                                                                | 74.55%   |  |
| •                | Group "A" Crime Rate per 100,000 population                                                                    | 2,229.13 |  |
| •                | Summary based reporting crime rate per 100,000 populated is calculated for other state crime comparisons only. | 580.92   |  |

## Total Offenses - 5 year trend

|                                             | Offer      | nses      | Arre  | sts      |
|---------------------------------------------|------------|-----------|-------|----------|
| Group "A" Offenses                          | # Reported | # Cleared | Adult | Juvenile |
| Murder                                      | 0          | 0         | 0     | 0        |
| Negligent Manslaughter                      | 0          | 0         | 0     | 0        |
| Rape                                        | 3          | 3         | 2     | 0        |
| Sodomy                                      | 1          | 0         | 0     | 0        |
| Sexual Assault w/Obj                        | 0          | 0         | 0     | 0        |
| Fondling                                    | 0          | 0         | 0     | 0        |
| Aggravated Assault                          | 12         | 12        | 6     | 0        |
| Simple Assault                              | 11         | 10        | 8     | 0        |
| Intimidation                                | 4          | 1         | 0     | 0        |
| Kidnapping                                  | 0          | 0         | 0     | 0        |
| Incest                                      | 0          | 0         | 0     | 0        |
| Statutory Rape                              | 1          | 1         | 0     | 0        |
| Human Trafficking, Commercial<br>Sex Acts   | 0          | 0         | 0     | 0        |
| Human Trafficking, Involuntary<br>Servitude | 0          | 0         | 0     | 0        |
| Robbery                                     | 0          | 0         | 0     | 0        |
| Burglary/Breaking and Entering              | 7          | 1         | 1     | 0        |
| Larceny/Theft Offenses                      | 19         | 2         | 1     | 0        |
| Motor Vehicle Theft                         | 1          | 0         | 0     | 0        |
| Arson                                       | 1          | 1         | 1     | 0        |
| Destruction Of Property                     | 7          | 4         | 2     | 0        |
| Counterfeiting/Forgery                      | 1          | 1         | 1     | 0        |
| Fraud Offenses                              | 9          | 0         | 0     | 0        |
| Embezzlement                                | 0          | 0         | 0     | 0        |
| Extortion/Blackmail                         | 0          | 0         | 0     | 0        |
| Bribery                                     | 0          | 0         | 0     | 0        |
| Stolen Property Offenses                    | 1          | 1         | 0     | 0        |
| Drug/Narcotic Violations                    | 45         | 45        | 28    | 6        |
| Drug Equipment Violations                   | 40         | 39        | 6     | 0        |
| Gambling Offenses                           | 0          | 0         | 0     | 0        |
| Pornography/Obscene Material                | 0          | 0         | 0     | 0        |
| Prostitution Offenses                       | 0          | 0         | 0     | 0        |
| Weapons Law Violations                      | 2          | 2         | 0     | 0        |
| Animal Cruelty                              | 0          | 0         | 0     | 0        |
| Total Group "A"                             | 165        | 123       | 56    | 6        |