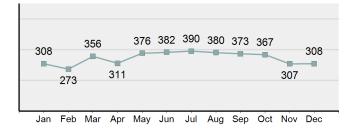

281.3 |
| Minnesota    | 238.3 |
|              |       |

#### .S. - 2017

#### tion



#### 

#### Violent Crime

| Violent Crime |  |  |
|---------------|--|--|
| 4,131         |  |  |
| 1.95%         |  |  |
| 235.37        |  |  |
| 1,704         |  |  |
|               |  |  |



| Relationship of Victim to Offender(s) |        |
|---------------------------------------|--------|
| Other Relation                        | 27.70% |
| Stranger/Unknown                      | 27.08% |
| Intimate Partner                      | 20.85% |
| Family Violence                       | 6.83%  |
| Violence Against Children             | 4.73%  |







\*Others: Blunt Object, Motor Vehicle, Poison, Explosives, Fire/Incendiary Device, Drugs/Narcotics/Sleeping Pills, Asphyxiation, Others, Unknown





Victim Types\*\*



Violent Crime Category Distribution

| Category                             | <b>Distribution</b> |
|--------------------------------------|---------------------|
| Aggravated Assault                   | 72.43%              |
| Rape                                 | 16.10%              |
| Robbery                              | 4.91%               |
| Sodomy                               | 2.98%               |
| Sexual Assault with an Object        | 2.83%               |
| Murder and Nonnegligent Manslaughter | 0.75%               |
|                                      |                     |

\*Population Base: 1,755,263 \*\*Does not include 33 victims whose gender or age is unknown.