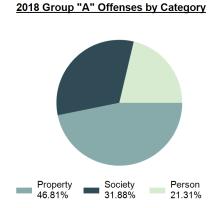

## Facts At A Glance

| Group "A" Offenses     | ♦ 88,269 total Group "A" offenses reported.                                                                                                       |
|------------------------|---------------------------------------------------------------------------------------------------------------------------------------------------|
|                        | ♦ 0.54% increase from 2017 Group "A" offenses.                                                                                                    |
| Crime Rate             | <ul> <li>5,028.82 per 100,000 inhabitants based on Group "A" Offenses.</li> <li>1,070/ decrease from 2017 NURDS or not rate.</li> </ul>           |
|                        | ♦ 1.87% decrease from 2017 NIBRS crime rate.                                                                                                      |
|                        | <ul> <li>1,738.60 per 100,000 inhabitants based on Part 1 offenses.</li> <li>(utilized for comparison purposes with non-NIBRS states).</li> </ul> |
| Violent Crime          | ♦ 4,131 total violent crime offenses reported.                                                                                                    |
|                        | ♦ 1.95% increase from 2017 violent crime offenses.                                                                                                |
|                        | <ul> <li>0.80% decrease from 2017 aggravated assault offenses, which accounts for<br/>72.43% of the violent crime.</li> </ul>                     |
| Crime Against Persons  | <ul> <li>18,806 total crime against persons reported.</li> </ul>                                                                                  |
|                        | ♦ 3.57% increase from 2017 crime against persons                                                                                                  |
|                        | <ul> <li>1.17% increase from 2017 simple assault offenses, which accounts for 63.71% of<br/>the crime against persons.</li> </ul>                 |
| Officers Assaulted     | <ul> <li>No law enforcement officers killed in the line of duty.</li> </ul>                                                                       |
|                        | ♦ 400 total reported officers assaulted.                                                                                                          |
|                        | ♦ 5.88% decrease from 2017 assault on law enforcement officers.                                                                                   |
| Hate Crime             | <ul> <li>26 total hate crimes reported.</li> </ul>                                                                                                |
|                        | ♦ 49.02% decrease from 2017 hate crimes.                                                                                                          |
| Crimes Against Society | <ul> <li>28,141 total crimes against society reported.</li> </ul>                                                                                 |
|                        | ♦ 10.59% increase from 2017 crimes against society.                                                                                               |
|                        | <ul> <li>9.59% increase from 2017 drug/narcotic violations offenses, which accounts for<br/>49.40% of the crimes against society.</li> </ul>      |
| Property Crime         | <ul> <li>41,322 total crimes against property reported.</li> </ul>                                                                                |
| SF 7                   | ♦ 6.49% decrease from 2017 crimes against property.                                                                                               |
|                        | <ul> <li>7.19% decrease from 2017 larceny/theft offenses, which accounts for 46.98% of<br/>the crimes against property.</li> </ul>                |

#### 

| Offense                                     | Reported in 2018 | Reported in 2017 | Percent<br>Change | Offenses<br>Cleared | Percent<br>Cleared | Percent Of<br>Category | Rate Per<br>100,000* |
|---------------------------------------------|------------------|------------------|-------------------|---------------------|--------------------|------------------------|----------------------|
| Murder                                      | 31               | 38               | -18.42%           | 22                  | 70.97%             | 0.16%                  | 1.77                 |
| Negligent Manslaughter                      | 6                | 9                | -33.33%           | 4                   | 66.67%             | 0.03%                  | 0.34                 |
| Non-consensual Sex Offenses:                | Ì                |                  |                   |                     |                    |                        |                      |
| Rape                                        | 665              | 568              | 17.08%            | 254                 | 38.20%             | 3.54%                  | 37.89                |
| Sodomy                                      | 123              | 98               | 25.51%            | 51                  | 41.46%             | 0.65%                  | 7.01                 |
| Sexual Assault w/Obj                        | 117              | 106              | 10.38%            | 58                  | 49.57%             | 0.62%                  | 6.67                 |
| Fondling                                    | 1,022            | 905              | 12.93%            | 407                 | 39.82%             | 5.43%                  | 58.22                |
| Aggravated Assault                          | 2,992            | 3,016            | -0.80%            | 2,094               | 69.99%             | 15.91%                 | 170.46               |
| Simple Assault                              | 11,981           | 11,842           | 1.17%             | 8,158               | 68.09%             | 63.71%                 | 682.58               |
| Intimidation                                | 1,534            | 1,275            | 20.31%            | 650                 | 42.37%             | 8.16%                  | 87.39                |
| Kidnapping                                  | 216              | 185              | 16.76%            | 131                 | 60.65%             | 1.15%                  | 12.31                |
| Consensual Sex Offenses:                    |                  |                  |                   |                     |                    |                        |                      |
| Incest                                      | 9                | 15               | -40.00%           | 2                   | 22.22%             | 0.05%                  | 0.51                 |
| Statutory Rape                              | 110              | 101              | 8.91%             | 57                  | 51.82%             | 0.58%                  | 6.27                 |
| Human Trafficking, Commercial<br>Sex Acts   | 0                | 0                | 0.00%             | 0                   | 0.00%              | 0.00%                  | 0.00                 |
| Human Trafficking, Involuntary<br>Servitude | 0                | 0                | 0.00%             | 0                   | 0.00%              | 0.00%                  | 0.00                 |
| Crimes Against Persons Total                | 18,806           | 18,158           | 3.57%             | 11,888              | 63.21%             | 21.31%                 | 1,071.41             |
| Robbery                                     | 203              | 226              | -10.18%           | 97                  | 47.78%             | 0.49%                  | 11.57                |
| Burglary/Breaking and Entering              | 5,033            | 5,755            | -12.55%           | 891                 | 17.70%             | 12.18%                 | 286.74               |
| Larceny/Theft Offenses                      | 19,413           | 20,918           | -7.19%            | 4,883               | 25.15%             | 46.98%                 | 1,105.99             |
| Motor Vehicle Theft                         | 2,013            | 2,213            | -9.04%            | 388                 | 19.27%             | 4.87%                  | 114.68               |
| Arson                                       | 167              | 180              | -7.22%            | 52                  | 31.14%             | 0.40%                  | 9.51                 |
| Destruction Of Property                     | 7,503            | 8,444            | -11.14%           | 1,673               | 22.30%             | 18.16%                 | 427.46               |
| Counterfeiting/Forgery                      | 1,037            | 988              | 4.96%             | 212                 | 20.44%             | 2.51%                  | 59.08                |
| Fraud Offenses                              | 5,121            | 4,729            | 8.29%             | 657                 | 12.83%             | 12.39%                 | 291.75               |
| Embezzlement                                | 218              | 152              | 43.42%            | 82                  | 37.61%             | 0.53%                  | 12.42                |
| Extortion/Blackmail                         | 69               | 42               | 64.29%            | 4                   | 5.80%              | 0.17%                  | 3.93                 |
| Bribery                                     | 0                | 3                | -100.00%          | 0                   | 0.00%              | 0.00%                  | 0.00                 |
| Stolen Property Offenses                    | 545              | 541              | 0.74%             | 362                 | 66.42%             | 1.32%                  | 31.05                |
| Crimes Against Property Total               | 41,322           | 44,191           | -6.49%            | 9,301               | 22.51%             | 46.81%                 | 2,354.18             |
| Drug/Narcotic Violations                    | 13,901           | 12,684           | 9.59%             | 12,022              | 86.48%             | 49.40%                 | 791.96               |
| Drug Equipment Violations                   | 13,006           | 11,564           | 12.47%            | 11,500              | 88.42%             | 46.22%                 | 740.97               |
| Gambling Offenses                           | 0                | 1                | -100.00%          | 0                   | 0.00%              | 0.00%                  | 0.00                 |
| Pornography/Obscene Material                | 237              | 241              | -1.66%            | 89                  | 37.55%             | 0.84%                  | 13.50                |
| Prostitution Offenses                       | 33               | 41               | -19.51%           | 18                  | 54.55%             | 0.12%                  | 1.88                 |
| Weapons Law Violations                      | 954              | 913              | 4.49%             | 634                 | 66.46%             | 3.39%                  | 54.35                |
| Animal Cruelty                              | 10               | 2                | 400.00%           | 3                   | 30.00%             | 0.04%                  | 0.57                 |
| Crimes Against Society Total                | 28,141           | 25,446           | 10.59%            | 24,266              | 86.23%             | 31.88%                 | 1,603.24             |
| Total Group "A" Offenses                    | 88,269           | 87,795           | 0.54%             | 45,455              | 51.50%             |                        | 5,028.82             |