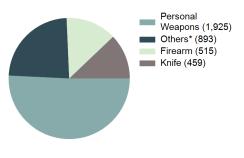

413.0 |
| Indiana      | 399.0 |
| Wisconsin    | 319.9 |
| Nebraska     | 305.9 |
| Ohio         | 297.5 |
| Iowa         | 293.4 |
| North Dakota | 281.3 |
| Minnesota    | 238.3 |
|              |       |

#### .S. - 2017

#### tion



#### 

#### Violent Crime

| Violent Crime |  |  |
|---------------|--|--|
| 4,131         |  |  |
| 1.95%         |  |  |
| 235.37        |  |  |
| 1,704         |  |  |
|               |  |  |



| Relationship of Victim to Offender(s) |        |
|---------------------------------------|--------|
| Other Relation                        | 27.70% |
| Stranger/Unknown                      | 27.08% |
| Intimate Partner                      | 20.85% |
| Family Violence                       | 6.83%  |
| Violence Against Children             | 4.73%  |







\*Others: Blunt Object, Motor Vehicle, Poison, Explosives, Fire/Incendiary Device, Drugs/Narcotics/Sleeping Pills, Asphyxiation, Others, Unknown





Victim Types\*\*



Violent Crime Category Distribution

| Category                             | <b>Distribution</b> |
|--------------------------------------|---------------------|
| Aggravated Assault                   | 72.43%              |
| Rape                                 | 16.10%              |
| Robbery                              | 4.91%               |
| Sodomy                               | 2.98%               |
| Sexual Assault with an Object        | 2.83%               |
| Murder and Nonnegligent Manslaughter | 0.75%               |
|                                      |                     |

\*Population Base: 1,75