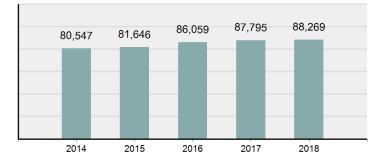

| Group "A" Offens  | es       |
|-------------------|----------|
| Offenses Reported | 88,269   |
| Changes from 2017 | 0.54%    |
| Rate per 100,000* | 5,028.82 |

\*Population Base: 1,755,263