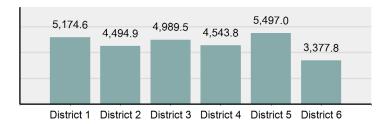

| 0     |
| Pornography/Obscene Material             | 30         | 11          | 112          | 14          | 41         | 28          | 1     |
| Prostitution Offenses                    | 2          | 1           | 21           | 6           | 0          | 3           | 0     |
| Weapons Law Violations                   | 105        | 46          | 453          | 114         | 135        | 79          | 22    |
| Animal Cruelty                           | 1          | 0           | 4            | 2           | 2          | 1           | 0     |
| Total                                    | 12,432     | 4,940       | 40,220       | 9,086       | 9,442      | 7,677       | 4,472 |

### **Offenses by District**

#### 2018 Idaho District Group "A" Crime Rate\* per 100,000 population



\* Rate calculated on population of crime reporting jurisdictions within each district.

| State:                     | Rate:          |
|----------------------------|----------------|
| District of Columbia       | 1,004.9        |
| Alaska                     | 829.0          |
| New Mexico                 | 783.5          |
| Tennessee                  | 651.5          |
| Louisiana                  | 557.0          |
| Nevada                     | 555.9          |
| Arkansas                   | 554.9          |
| Missouri                   | 530.3          |
| Alabama                    | 524.2          |
| Arizona                    | 508.0          |
| South Carolina             | 506.2          |
| Maryland                   | 500.2          |
| Oklahoma                   | 456.2