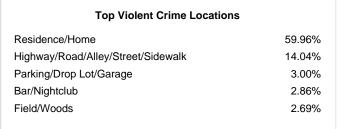

| 413.0 |
| Indiana      | 399.0 |
| Wisconsin    | 319.9 |
| Nebraska     | 305.9 |
| Ohio         | 297.5 |
| Iowa         | 293.4 |
| North Dakota | 281.3 |
| Minnesota    | 238.3 |
|              |       |

#### .S. - 2017

#### tion



#### 

#### Violent Crime

| Violent Crime |  |  |
|---------------|--|--|
| 4,131         |  |  |
| 1.95%         |  |  |
| 235.37        |  |  |
| 1,704         |  |  |
|               |  |  |



| Relationship of Victim to Offender(s) |        |
|---------------------------------------|--------|
| Other Relation                        | 27.70% |
| Stranger/Unknown                      | 27.08% |
| Intimate Partner                      | 20.85% |
| Family Violence                       | 6.83%  |
| Violence Against Children             | 4.73%  |







\*Others: Blunt Object, Motor Vehicle, Poison, Explosives, Fire/Incendiary Device, Drugs/Narcotics/Sleeping Pills, Asphyxiation, Others, Unknown





Victim Types\*\*



Violent Crime Category Distribution

| Category                             | <b>Distribution</b> |
|--------------------------------------|---------------------|
| Aggravated Assault                   | 72.43%              |
| Rape                                 | 16.10%              |
| Robbery                              | 4.91%               |
| Sodomy                               | 2.98%               |
| Sexual Assault with an Object        | 2.83%               |
| Murder and Nonnegligent Manslaughter | 0.75%               |
|                                      |                     |

\*Population Base: