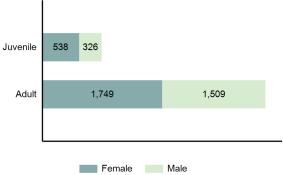

| 238.3 |
|              |       |

#### .S. - 2017

#### tion



#### 

#### Violent Crime

| Violent Crime |  |  |
|---------------|--|--|
| 4,131         |  |  |
| 1.95%         |  |  |
| 235.37        |  |  |
| 1,704         |  |  |
|               |  |  |



| Relationship of Victim to Offender(s) |        |
|---------------------------------------|--------|
| Other Relation                        | 27.70% |
| Stranger/Unknown                      | 27.08% |
| Intimate Partner                      | 20.85% |
| Family Violence                       | 6.83%  |
| Violence Against Children             | 4.73%  |







\*Others: Blunt Object, Motor Vehicle, Poison, Explosives, Fire/Incendiary Device, Drugs/Narcotics/Sleeping Pills, Asphyxiation, Others, Unknown





Victim Types\*\*



Violent Crime Category Distribution

| Category                             | <b>Distribution</b> |
|--------------------------------------|---------------------|
| Aggravated Assault                   | 72.43%              |
| Rape                                 | 16.10%              |
| Robbery                              | 4.91%               |
| Sodomy                               | 2.98%               |
| Sexual Assault with an Object        | 2.83%               |
| Murder and Nonnegligent Manslaughter | 0.75%               |
|                                      |                     |

\*Population Base: 1,755,263 \*\*Does not include 33 victims whose gender or age is unknown.