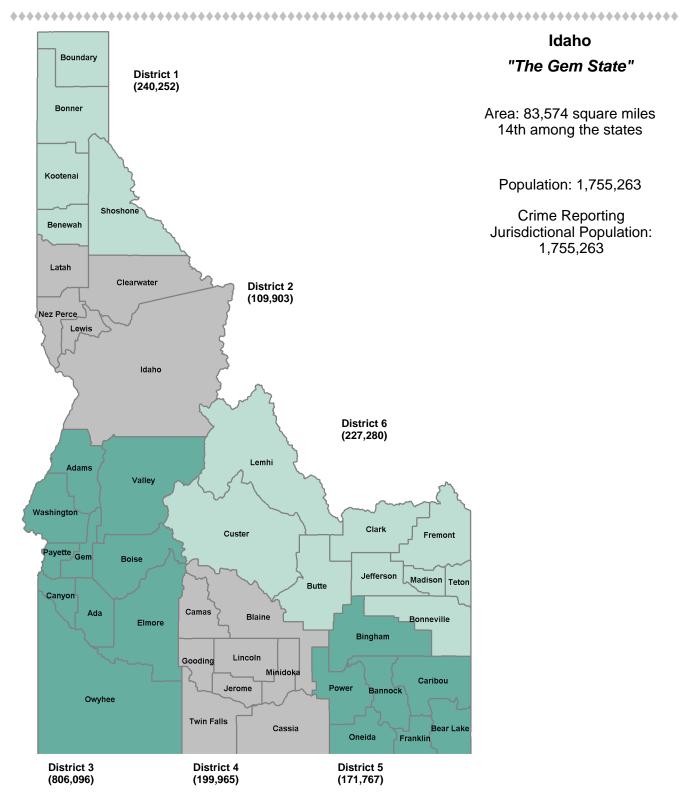

# Statewide Crime Profile

Ann Morrison Park, Boise Submitted by Michelle Clifford