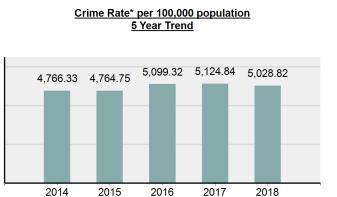

## Facts At A Glance

| Group "A" Offenses     | ♦ 88,269 total Group "A" offenses reported.                                                                                                       |
|------------------------|---------------------------------------------------------------------------------------------------------------------------------------------------|
|                        | ♦ 0.54% increase from 2017 Group "A" offenses.                                                                                                    |
| Crime Rate             | <ul> <li>5,028.82 per 100,000 inhabitants based on Group "A" Offenses.</li> <li>1,070/ decrease from 2017 NURDS or not rate.</li> </ul>           |
|                        | ♦ 1.87% decrease from 2017 NIBRS crime rate.                                                                                                      |
|                        | <ul> <li>1,738.60 per 100,000 inhabitants based on Part 1 offenses.</li> <li>(utilized for comparison purposes with non-NIBRS states).</li> </ul> |
| Violent Crime          | ♦ 4,131 total violent crime offenses reported.                                                                                                    |
|                        | ♦ 1.95% increase from 2017 violent crime offenses.                                                                                                |
|                        | <ul> <li>0.80% decrease from 2017 aggravated assault offenses, which accounts for<br/>72.43% of the violent crime.</li> </ul>                     |
| Crime Against Persons  | <ul> <li>18,806 total crime against persons reported.</li> </ul>                                                                                  |
|                        | ♦ 3.57% increase from 2017 crime against persons                                                                                                  |
|                        | <ul> <li>1.17% increase from 2017 simple assault offenses, which accounts for 63.71% of<br/>the crime against persons.</li> </ul>                 |
| Officers Assaulted     | <ul> <li>No law enforcement officers killed in the line of duty.</li> </ul>                                                                       |
|                        | ♦ 400 total reported officers assaulted.                                                                                                          |
|                        | ♦ 5.88% decrease from 2017 assault on law enforcement officers.                                                                                   |
| Hate Crime             | <ul> <li>26 total hate crimes reported.</li> </ul>                                                                                                |
|                        | ♦ 49.02% decrease from 2017 hate crimes.                                                                                                          |
| Crimes Against Society | <ul> <li>28,141 total crimes against society reported.</li> </ul>                                                                                 |
|                        | ♦ 10.59% increase from 2017 crimes against society.                                                                                               |
|                        | <ul> <li>9.59% increase from 2017 drug/narcotic violations offenses, which accounts for<br/>49.40% of the crimes against society.</li> </ul>      |
| Property Crime         | <ul> <li>41,322 total crimes against property reported.</li> </ul>                                                                                |
| SF 7                   | ♦ 6.49% decrease from 2017 crimes against property.                                                                                               |
|                        | <ul> <li>7.19% decrease from 2017 larceny/theft offenses, which accounts for 46.98% of<br/>the crimes against property.</li> </ul>                |

| Group "A" Offens  | es       |
|-------------------|----------|
| Offenses Reported | 88,269   |
| Changes from 2017 | 0.54%    |
| Rate per 100,000* | 5,028.82 |

\*Population Base: 1,755,263