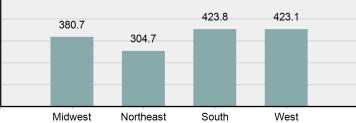

e in the U.S 201 |
| 2017 U.S. Violer     | nt Crime Rate by Re | egion per 100,00 | 0 population     |
|                      |                     |                  |                  |
| 380.7                |                     | 423.8            | 423.1            |
| 300.7                | 304.7               |                  |                  |
|                      |                     |                  |                  |

| Michigan     | 450.0 |
|--------------|-------|
| Illinois     | 438.8 |
| South Dakota | 433.6 |
| Kansas       | 413.0 |
| Indiana      | 399.0 |
| Wisconsin    | 319.9 |
| Nebraska     | 305.9 |
| Ohio         | 297.5 |
| Iowa         | 293.4 |
| North Dakota | 281.3 |
| Minnesota    | 238.3 |
|              |       |

#### .S. - 2017

#### tion



#### 

#### Violent Crime

| Violent Crime |  |  |
|---------------|--|--|
| 4,131         |  |  |
| 1.95%         |  |  |
| 235.37        |  |  |
| 1,704         |  |  |
|               |  |  |



| Relationship of Victim to Offender(s) |        |
|---------------------------------------|--------|
| Other Relation                        | 27.70% |
| Stranger/Unknown                      | 27.08% |
| Intimate Partner                      | 20.85% |
| Family Violence                       | 6.83%  |
| Violence Against Children             | 4.73%  |







\*Others: Blunt Object, Motor Vehicle, Poison, Explosives, Fire/Incendiary Device, Drugs/Narcotics/Sleeping Pills, Asphyxiation, Others, Unknown





Victim Types\*\*



Violent Crime Category Distribution

| Category