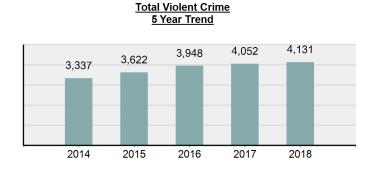

## Facts At A Glance

| Group "A" Offenses     | ♦ 88,269 total Group "A" offenses reported.                                                                                                       |
|------------------------|---------------------------------------------------------------------------------------------------------------------------------------------------|
|                        | ♦ 0.54% increase from 2017 Group "A" offenses.                                                                                                    |
| Crime Rate             | <ul> <li>5,028.82 per 100,000 inhabitants based on Group "A" Offenses.</li> <li>1,070/ decrease from 2017 NURDS or not rate.</li> </ul>           |
|                        | ♦ 1.87% decrease from 2017 NIBRS crime rate.                                                                                                      |
|                        | <ul> <li>1,738.60 per 100,000 inhabitants based on Part 1 offenses.</li> <li>(utilized for comparison purposes with non-NIBRS states).</li> </ul> |
| Violent Crime          | ♦ 4,131 total violent crime offenses reported.                                                                                                    |
|                        | ♦ 1.95% increase from 2017 violent crime offenses.                                                                                                |
|                        | <ul> <li>0.80% decrease from 2017 aggravated assault offenses, which accounts for<br/>72.43% of the violent crime.</li> </ul>                     |
| Crime Against Persons  | <ul> <li>18,806 total crime against persons reported.</li> </ul>                                                                                  |
|                        | ♦ 3.57% increase from 2017 crime against persons                                                                                                  |
|                        | <ul> <li>1.17% increase from 2017 simple assault offenses, which accounts for 63.71% of<br/>the crime against persons.</li> </ul>                 |
| Officers Assaulted     | <ul> <li>No law enforcement officers killed in the line of duty.</li> </ul>                                                                       |
|                        | ♦ 400 total reported officers assaulted.                                                                                                          |
|                        | ♦ 5.88% decrease from 2017 assault on law enforcement officers.                                                                                   |
| Hate Crime             | <ul> <li>26 total hate crimes reported.</li> </ul>                                                                                                |
|                        | ♦ 49.02% decrease from 2017 hate crimes.                                                                                                          |
| Crimes Against Society | <ul> <li>28,141 total crimes against society reported.</li> </ul>                                                                                 |
|                        | ♦ 10.59% increase from 2017 crimes against society.                                                                                               |
|                        | <ul> <li>9.59% increase from 2017 drug/narcotic violations offenses, which accounts for<br/>49.40% of the crimes against society.</li> </ul>      |
| Property Crime         | <ul> <li>41,322 total crimes against property reported.</li> </ul>                                                                                |
| SF 7                   | ♦ 6.49% decrease from 2017 crimes against property.                                                                                               |
|                        | <ul> <li>7.19% decrease from 2017 larceny/theft offenses, which accounts for 46.98% of<br/>the crimes against property.</li> </ul>                |