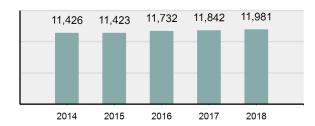

# Simple Assault Offenses Reported 11,981 Changes from 2017 1.17% Rate per 100,000\* 682.58 Total Arrests 4,696

\*\*\*\*\*\*\*\*\*\*\*\*\*\*\*\*\*\*\*\*\*\*\*\*\*

| Top Locations of Simple Assault    |        |
|------------------------------------|--------|
| Residence/Home                     | 64.71% |
| Highway/Road/Alley/Street/Sidewalk | 8.31%  |
| School/College                     | 4.58%  |
| Bar/Nightclub                      | 3.57%  |
| Parking/Drop Lot/Garage            | 2.27%  |