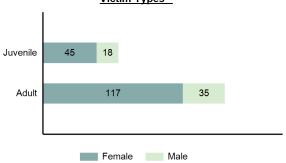

## Victim Types\*\*

| Top Types Of Injury      | ,      |
|--------------------------|--------|
| Apparent Minor Injury    | 30.22% |
| Possible Internal Injury | 4.44%  |
| Other Major Injury       | 2.22%  |
| Severe Laceration        | 2.22%  |
| Apparent Broken Bones    | 0.89%  |
| Unconsciousness          | 0.89%  |

# Victim Count of Kidnapping by Age

<sup>\*\*</sup>Does not include 1 victims whose gender or age is unknown.