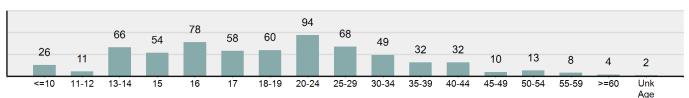

## Victim Count of Non-Consensual Sex Offenses by Age

<sup>\*\*</sup>Does not include 8 victims whose gender or age is unknown.