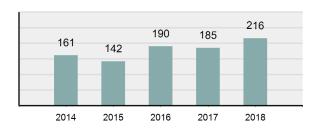

| Kidnapping        |        |
|-------------------|--------|
| Offenses Reported | 216    |
| Changes from 2017 | 16.76% |
| Rate per 100,000* | 12.31  |
| Total Arrests     | 62     |

| Top Locations of Kidnapping        |        |  |
|------------------------------------|--------|--|
| Residence/Home                     | 67.59% |  |
| Highway/Road/Alley/Street/Sidewalk | 11.57% |  |
| Other/Unknown                      | 5.09%  |  |
| Field/Woods 2.78                   |        |  |
| School/College                     | 2.31%  |  |

# Type of Weapons Used

\*Others: Blunt Object, Motor Vehicle, Poison, Explosives, Fire/Incendiary Device, Drugs/Narcotics/Sleeping Pills, Asphyxiation, Others, Unknown

| Arrestee Information |       |        |      |        |
|----------------------|-------|--------|------|--------|
|                      | Adult |        | Juve | enile  |
| <u>Race</u>          | Male  | Female | Male | Female |
| White                | 47    | 6      | 3    | 0      |
| Black                | 3     | 1      | 0    | 0      |
| Indian               | 0     | 0      | o    | 0      |
| Asian                | 0     | 0      | 0    | 0      |
| Unknown              | 2     | 0      | o    | 0      |
| <b>Ethnicity</b>     |       |        |      |        |
| Non-Hispanic         | 42    | 7      | 2    | 0      |
| Hispanic             | 7     | 0      | 1    | 0      |
| Unknown              | 3     | 0      | o    | 0      |
|                      |       |        |      |        |

## **Kidnapping Count - 5 Year Trend**

| Top Relationships of Victim to Of | fender(s) |
|-----------------------------------|-----------|
| Boyfriend/Girlfriend              | 20.46%    |
| Acquaintance                      | 13.51%    |
| Otherwise Known                   | 11.58%    |
| Stranger                          | 10.81%    |
| Spouse                            | 10.42%    |