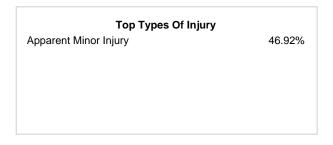

## Victim Types\*\*

| Top Types Of Injury      |        |
|--------------------------|--------|
| Apparent Minor Injury    | 10.28% |
| Possible Internal Injury | 3.77%  |
| Other Major Injury       | 0.62%  |
| Unconsciousness          | 0.52%  |
| Severe Laceration        | 0.15%  |
|                          |        |