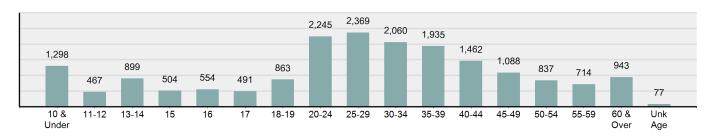

# Victims of Crimes Against Person by Age

<sup>\*\*</sup>Does not include 153 victims whose gender or age is unknown.