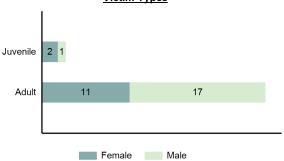

## Negligent Manslaughter Count - 5 Year Trend

| Top Relationships of Victim to Offender(s) |        |  |
|--------------------------------------------|--------|--|
| Stranger                                   | 28.57% |  |
| Child                                      | 28.57% |  |
| Spouse                                     | 14.29% |  |
| Relationship Unknown                       | 14.29% |  |
| In-law                                     | 14.29% |  |