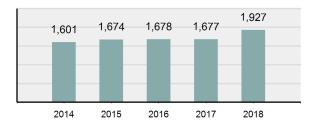

# Non-Consensual Sex Offenses Offenses Reported 1,927 Changes from 2017 14.91% Rate per 100,000\* 109.79 Total Arrests 351

| Top Locations of Non-Consensual Sex Offenses |        |  |  |
|----------------------------------------------|--------|--|--|
| Residence/Home                               | 73.85% |  |  |
| School/College                               | 4.46%  |  |  |
| Other/Unknown                                | 3.79%  |  |  |
| Highway/Road/Alley/Street/Sidewalk           | 3.63%  |  |  |
| Hotel/Motel/Etc.                             | 3.06%  |  |  |