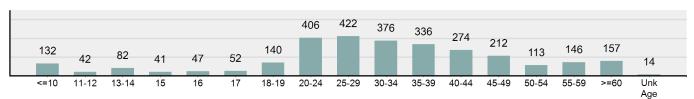

# Victim Count of Aggravated Assault by Age

<sup>\*\*</sup>Does not include 29 victims whose gender or age is unknown.