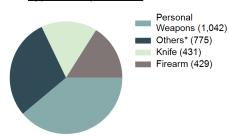

# **Aggravated Assault**

- An unlawful attack by one person upon another wherein the offender uses a weapon or displays it in a threatening manner, or the victim suffers obvious severe or aggravated bodily injury involving apparent broken bones, loss of teeth, possible internal injury, severe laceration, or loss of consciousness -

# Aggravated Assault Offenses Reported 2,992 Changes from 2017 -0.80% Rate per 100,000\* 170.46 Total Arrests 1,433

\*\*\*\*\*\*\*\*\*\*\*\*\*\*\*\*\*\*\*\*\*\*\*\*

| Top Locations of Aggravated Assault |        |  |
|-------------------------------------|--------|--|
| Residence/Home                      | 58.12% |  |
| Highway/Road/Alley/Street/Sidewalk  | 16.51% |  |
| Bar/Nightclub                       | 3.61%  |  |
| Parking/Drop Lot/Garage             | 3.14%  |  |
| Field/Woods                         | 2.47%  |  |

# Type of Weapons Used

\*Others: Blunt Object, Motor Vehicle, Poison, Explosives, Fire/Incendiary Device, Drugs/Narcotics/Sleeping Pills, Asphyxiation, Others, Unknown

| Arrestee Information |       |        |      |        |
|----------------------|-------|--------|------|--------|
| _                    | Adult |        | Juve | enile  |
| <u>Race</u>          | Male  | Female | Male | Female |
| White                | 1,013 | 179    | 85   | 17     |
| Black                | 34    | 2      | 7    | 3      |
| Indian               | 21    | 2      | 0    | 1      |
| Asian                | 8     | 5      | 0    | 1      |
| Unknown              | 30    | 12     | 11   | 2      |
| <b>Ethnicity</b>     |       |        |      |        |
| Non-Hispanic         | 879   | 159    | 76   | 17     |
| Hispanic             | 171   | 26     | 15   | 4      |
| Unknown              | 56    | 15     | 12   | 3      |
|                      |       |        |      |        |