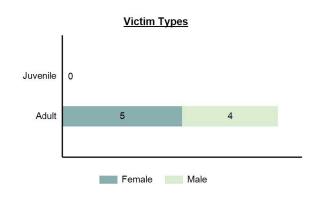

# **Victim Types**

| Top Murder Circumstance                | es.    |
|----------------------------------------|--------|
| Argument                               | 32.26% |
| Other Circumstances                    | 32.26% |
| Unknown Circumstances                  | 22.58% |
| Lovers' Quarrel                        | 9.68%  |
| Gangland (Organized Crime Involvement) | 3.23%  |