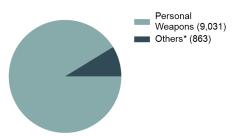

**Type of Weapons Used** 

# Type of Weapon Used in Commission of Crime

Up to three different types of weapons can be entered for each offense

| Offense                    | Firearm | Handgun | Shotgun | Other<br>Firearm | Knife | Blunt<br>Object | Personal<br>Weapons | Others | Asphy-<br>xiation |
|----------------------------|---------|---------|---------|------------------|-------|-----------------|---------------------|--------|-------------------|
| Murder                     | 2       | 12      | 5       | 0                | 4     | 0               | 0                   | 5      | 0                 |
| Negligent<br>Manslaughter  | 0       | 1       | 0       | 0                | 0     | 0               | 0                   | 5      | 0                 |
| Rape                       | 0       | 3       | 1       | 0                | 2     | 1               | 595                 | 51     | 0                 |
| Sodomy                     | 0       | 2       | 0       | 0                | 0     | 1               | 107                 | 8      | 0                 |
| Sexual Assault<br>w/Object | 0       | 1       | 0       | 0                | 0     | 5               | 94                  | 10     | 0                 |
| Fondling                   | 0       | 1       | 1       | 0                | 0     | 2               | 779                 | 77     | 0                 |
| Aggravated Assault         | 72      | 286     | 57      | 14               | 431   | 256             | 1,042               | 396    | 123               |
| Simple Assault             | 0       | 0       | 0       | 0                | 0     | 0               | 9,031               | 863    | 0                 |
| Intimidation               | 0       | 0       | 0       | 0                | 0     | 0               | 0                   | 0      | 0                 |
| Kidnapping                 | 2       | 8       | 3       | 0                | 8     | 2               | 110                 | 18     | 0                 |
| Incest                     | 0       | 0       | 0       | 0                | 0     | 0               | 0                   | 0      | 0                 |
| Statutory Rape             | 0       | 0       | 0       | 0                | 0     | 0               | 0                   | 0      | 0                 |
| Human Trafficking          | 0       | 0       | 0       | 0                | 0     | 0               | 0                   | 0      | 0                 |
| Total                      | 76      | 314     | 67      | 14               | 445   | 267             | 11,758              | 1,433  | 123               |