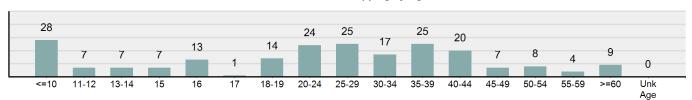

# Victim Count of Kidnapping by Age

<sup>\*\*</sup>Does not include 1 victims whose gender or age is unknown.