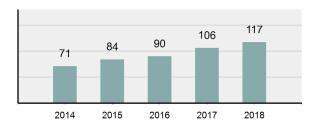

## **Murder Count - 5 Year Trend**

| Top Relationships of Victim to Offender(s) |        |  |  |
|--------------------------------------------|--------|--|--|
| Acquaintance                               | 35.56% |  |  |
| Relationship Unknown                       | 13.33% |  |  |
| Stranger                                   | 13.33% |  |  |
| Boyfriend/Girlfriend                       | 8.89%  |  |  |
| Friend                                     | 6.67%  |  |  |