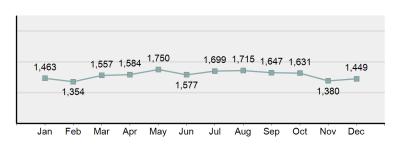

5.43%                              |  |  |  |  |  |  |
| Rape                      | 3.54%                              |  |  |  |  |  |  |
| Kidnapping                | 1.15%                              |  |  |  |  |  |  |
| Sodomy                    | 0.65%                              |  |  |  |  |  |  |
| Sexual Assault w/Obj      | 0.62%                              |  |  |  |  |  |  |
| Statutory Rape            | 0.58%                              |  |  |  |  |  |  |
| Murder                    | 0.16%                              |  |  |  |  |  |  |
| Incest                    | 0.05%                              |  |  |  |  |  |  |
| Negligent Manslaughter    | 0.03%                              |  |  |  |  |  |  |

**Type of Weapons Used** 

## **Frequency of Crime by Month**



# Knife (445) Firearm (471) Others\* (1,823) Personal Weapons (11,758)

\*Others: Blunt Object, Motor Vehicle, Poison, Explosives, Fire/Incendiary Device, Drugs/Narcotics/Sleeping Pills, Asphyxiation, Others, Unknown



# Victims of Crimes Against Person by Age



<sup>\*\*</sup>Does not include 153 victims whose gender or age is unknown.

# 2018 Crimes Against Persons

# Victims by Age and Gender

|                   | victims by Age and Gender |                                |        |      |        |                               |               |                            |                   |                   |        |                   |                           |        |
|-------------------|---------------------------|--------------------------------|--------|------|-------