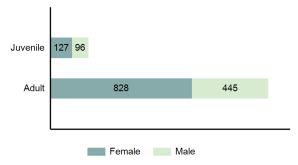

# Victims by Age and Gender

|                   | victims by Age and Gender |                                |        |      |        |                               |               |                            |                   |                   |        |                   |                           |        |
|-------------------|---------------------------|--------------------------------|--------|------|--------|-------------------------------|---------------|----------------------------|-------------------|-------------------|--------|-------------------|---------------------------|--------|
| Age               | Murder                    | Negligent<br>Man-<br>slaughter | Kidnap | Rape | Sodomy | Sexual<br>Assault<br>w/Object | Fond-<br>ling | Aggra-<br>vated<br>Assault | Simple<br>Assault | Intimi-<br>dation | Incest | Statutory<br>Rape | Human<br>Traffi-<br>cking | Total  |
| 10 & Under        |                           |                                |        |      |        |                               |               |                            |                   |                   |        |                   |                           |        |
| Female            | 0                         | 1                              | 16     | 25   | 8      | 20                            | 249           | 56                         | 268               | 15                | 0      | 0                 | 0                         | 658    |
| Male              | 0                         | 0                              | 12     | 1    | 23     | 8                             | 119           | 72                         | 370               | 17                | 0      | 0                 | 0                         | 622    |
| 11-12             |                           |                                |        |      |        |                               |               |                            |                   |                   |        |                   |                           |        |
| Female            | 0                         | 0                              | 4      | 11   | 2      | 2                             | 67            | 11                         | 87                | 13                | 0      | 1                 | 0                         | 198    |
| Male              | 0                         | 0                              | 3      | 0    | 4      | 3                             | 22            | 31                         | 181               | 21                | 0      | 0                 | 0                         | 265    |
| 13-14             |                           |                                |        |      |        |                               |               |                            |                   |                   |        |                   |                           |        |
| Female            | 0                         | 0                              | 7      |      | 5      | 12                            | 155           | 29                         | 219               | 38                | 0      | 23                | 0                         | 554    |
| Male              | 0                         | 0                              | 0      | 0    | 1      | 0                             | 26            | 53                         | 241               | 17                | 0      | 1                 | 0                         | 339    |
| 15                |                           |                                |        |      |        |                               |               |                            |                   |                   |        |                   |                           |        |
| Female            | 0                         | 0                              | 7      | 52   | 6      | 9                             | 82            | 11                         | 119               | 17                | 0      | 28                | 0                         | 331    |
| Male              | 0                         | 0                              | 0      | 2    | 2      | 0                             | 17            | 30                         | 104               | 12                | 0      | 1                 | 0                         | 168    |
| 16                |                           |                                |        |      |        |                               |               |                            |                   |                   |        |                   |                           |        |
| Female            | 0                         | 0                              | 10     | 76   | 8      | 10                            | 53            | 18                         | 145               | 22                | 0      | 25                | 0                         | 367    |
| Male              | 1                         | 0                              | 3      | 2    | 4      | 0                             | 11            | 29                         | 113               | 16                | 0      | 3                 | 0                         | 182    |
| 17                |                           |                                |        |      |        |                               |               |                            |                   |                   |        |                   |                           |        |
| Female            | 2                         | 0                              | 1      | 57   | 8      | 6                             | 52            | 23                         | 142               | 22                | 0      | 26                | 0                         | 339    |
| Male              | 0                         | 0                              | 0      | 1    | 2      | 0                             | 8             | 28                         | 96                | 13                | 0      | 2                 | 0                         | 150    |
| 18-19             |                           |                                |        |      |        |                               |               |                            |                   |                   |        |                   |                           |        |
| Female            | 1                         | 0                              | 10     | 60   | 0      | 9                             | 25            | 62                         | 320               | 39                | 0      | 0                 | 0                         | 526    |
| Male              | 0                         | 1                              | 3      | 0    | 5      | 0                             | 6             | 78                         | 224               | 17                | 0      | 0                 | 0                         | 334    |
| 20-24             |                           |                                |        |      |        |                               |               |                            |                   |                   |        |                   |                           |        |
| Female            | 1                         | 1                              | 19     | 94   | 9      | 12                            | 29            | 202                        | 858               | 122               | 0      | 0                 | 0                         | 1,347  |
| Male              | 8                         | 1                              | 5      | 0    | 3      | 0                             | 5             | 201                        | 621               | 47                | 0      | 0                 | 0                         | 891    |
| 25-29             |                           |                                |        |      |        |                               |               |                            |                   |                   |        |                   |                           |        |
| Female            | 2                         | 0                              | 18     | 67   | 6      | 7                             | 27            | 209                        | 935               | 137               | 1      | 0                 | 0                         | 1,409  |
| Male              | 1                         | 0                              | 7      | 1    | 4      | 1                             | 2             | 212                        | 679               | 47                | 1      | 0                 | 0                         | 955    |
| 30-34             |                           |                                |        |      |        |                               |               |                            |                   |                   |        |                   |                           |        |
| Female            | 1                         | 0                              | 12     | 47   | 2      | 4                             | 14            | 200                        | 792               | 107               | 1      | 0                 | 0                         | 1,180  |
| Male              | 1                         | 0                              | 5      | 2    | 3      | 2                             | 4             | 173                        | 634               | 49                | 0      | 0                 | 0                         | 873    |
| 35-39             |                           |                                |        |      |        |                               |               |                            |                   |                   |        |                   |                           |        |
| Female            | 1                         | 1                              | 21     | 32   | 3      | 4                             | 9             | 174                        | 781               | 141               | 0      | 0                 | 0                         | 1,167  |
| Male              | 2                         | 0                              | 4      | 0    | 0      | 0                             | 1             | 162                        | 551               | 44                | 0      | 0                 | 0                         | 764    |
| 40-44             |                           |                                |        |      |        |                               |               |                            |                   |                   |        |                   |                           |        |
| Female            | 0                         | 0                              | 13     | 31   | 2      | 2                             | 7             | 120                        | 550               | 74                | 2      | 0                 | 0                         | 801    |
| Male              | 1                         | 0                              | 7      | 1    | 4      | 0                             | 1             | 152                        | 433               | 57                | 0      | 0                 | 0                         | 656    |
| 45-49             |                           |                                |        |      |        |                               |               |                            |                   |                   |        |                   |                           |        |
| Female            | 1                         | 0                              | 7      |      | 1      | 1                             | 4             | 86                         | 394               | 63                | 0      | 0                 | 0                         | 567    |
| Male              | 0                         | 0                              | 0      | 0    | 0      | 0                             | 0             | 125                        | 341               | 53                | 0      | 0                 | 0                         | 519    |
| 50-54             |                           |                                |        |      |        |                               |               |                            |                   |                   |        |                   |                           |        |
| Female            | 0                         | 0                              | 6      | 13   | 3      | 2                             | 9             | 49                         | 303               | 54                | 0      | 0                 | 0                         | 439    |
| Male              | 0                         | 0                              | 2      | 0    | 1      | 0                             | 0             | 64                         | 289               | 40                | 1      | 0                 | 0                         | 397    |
| 55-59             |                           |                                |        |      |        |                               |               |                            |                   |                   |        |                   |                           |        |
| Female            | 0                         | 0                              | 4      |      | 1      | 2                             | 0             | 58                         | 254               | 44                | 0      | 0                 | 0                         | 371    |
| Male              | 0                         | 0                              | 0      | 0    | 1      | 0                             | 0             | 88                         | 213               | 40                | 1      | 0                 | 0                         | 343    |
| 60 & Over         |                           |                                |        |      |        |                               |               |                            |                   |                   |        |                   |                           |        |
| Female            | 4                         | 1                              | 7      |      | 2      | 1                             | 11            | 62                         | 312               | 47                | 1      | 0                 | 0                         | 452    |
| Male              | 4                         | 0                              | 2      | 0    | 0      | 0                             | 1             | 95                         | 335               | 51                | 1      | 0                 | 0                         | 489    |
| Unk Age           |                           |                                |        |      |        |                               |               |                            |                   |                   |        |                   |                           |        |
| Female            | 0                         | 0                              | 0      |      | 0      | 0                             | 0             | 2                          | 12                | 12                | 0      | 0                 | 0                         | 28     |
| Male              | 0                         | 0                              | 0      | 0    | 0      | 0                             | 0             | 10                         | 18                | 8                 | 0      | 0                 | 0                         | 36     |
| Total             |                           |                                |        |      |        |                               |               |                            |                   |                   |        |                   |                           |        |
| Female            | 13                        | 4                              | 162    | 655  | 66     | 103                           | 793           | 1,372                      | 6,491             | 967               | 5      | 103               | 0                         | 10,734 |
| Male              | 18                        | 2                              | 53     | 10   | 57     | 14                            | 223           | 1,603                      | 5,443             | 549               | 4      | 7                 | 0                         | 7,983  |
| Unknown<br>Gender | 0                         | 0                              | 1      | 0    | 0      | 0                             | 6             | 17                         | 47                | 18                | 0      | 0                 | 0                         | 89     |