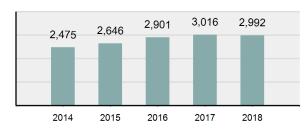

# Aggravated Assault Offenses Reported 2,992 Changes from 2017 -0.80% Rate per 100,000\* 170.46 Total Arrests 1,433

\*\*\*\*\*\*\*\*\*\*\*\*\*\*\*\*\*\*\*\*\*\*\*\*

| Top Locations of Aggravated Assault |        |  |
|-------------------------------------|--------|--|
| Residence/Home                      | 58.12% |  |
| Highway/Road/Alley/Street/Sidewalk  | 16.51% |  |
| Bar/Nightclub                       | 3.61%  |  |
| Parking/Drop Lot/Garage             | 3.14%  |  |
| Field/Woods                         | 2.47%  |  |