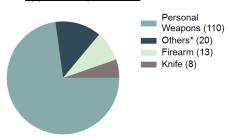

# Statutory Rape

- Non-forcible sexual intercourse with a person who is under the statutory age of consent -

Statutory age of consent in Idaho is 18 years of age.

# Statutory Rape Offenses Reported 110 Changes from 2017 8.91% Rate per 100,000\* 6.27 Total Arrests 26

| Top Locations of Statutory Rape    |        |
|------------------------------------|--------|
| Residence/Home                     | 67.27% |
| Other/Unknown                      | 10.91% |
| Hotel/Motel/Etc.                   | 5.45%  |
| Parking/Drop Lot/Garage            | 4.55%  |
| Highway/Road/Alley/Street/Sidewalk | 4.55%  |

| Arrestee Information |                        |                                                                                                                   |                                                                                                                                                                                                                                                                                                                                 |
|----------------------|------------------------|-------------------------------------------------------------------------------------------------------------------|---------------------------------------------------------------------------------------------------------------------------------------------------------------------------------------------------------------------------------------------------------------------------------------------------------------------------------|
| Adult                |                        | Juv                                                                                                               | enile                                                                                                                                                                                                                                                                                                                           |
| Male                 | Female                 | Male                                                                                                              | Female                                                                                                                                                                                                                                                                                                                          |
| 23                   | 0                      | 1                                                                                                                 | 0                                                                                                                                                                                                                                                                                                                               |
| 1                    | 0                      | 0                                                                                                                 | 0                                                                                                                                                                                                                                                                                                                               |
| О                    | 0                      | 0                                                                                                                 | 0                                                                                                                                                                                                                                                                                                                               |
| 0                    | 0                      | 0                                                                                                                 | 0                                                                                                                                                                                                                                                                                                                               |
| 1                    | 0                      | 0                                                                                                                 | 0                                                                                                                                                                                                                                                                                                                               |
|                      |                        |                                                                                                                   |                                                                                                                                                                                                                                                                                                                                 |
| 24                   | 0                      | 1                                                                                                                 | 0                                                                                                                                                                                                                                                                                                                               |
| О                    | 0                      | 0                                                                                                                 | 0                                                                                                                                                                                                                                                                                                                               |
| 1                    | 0                      | 0                                                                                                                 | 0                                                                                                                                                                                                                                                                                                                               |
|                      | Male 23 1 0 0 1 1 24 0 | Adult       Male     Female       23     0       1     0       0     0       1     0       24     0       0     0 | Adult         Juve           Male         Female         Male           23         0         1           1         0         0           0         0         0           0         0         0           1         0         0           24         0         1           0         0         0           0         0         0 |

## **Statutory Rape Count - 5 Year Trend**

| Top Relationships of Victim to Offender(s) |        |
|--------------------------------------------|--------|
| Boyfriend/Girlfriend                       | 34.75% |
| Acquaintance                               | 27.97% |
| Friend                                     | 11.86% |
| Relationship Unknown                       | 8.47%  |
| Otherwise Known                            | 5.08%  |