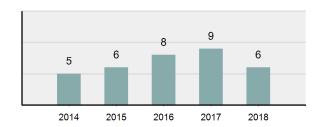

# 20 19 15 9

2016

2017

2018

2014

2015

**Incest Count - 5 Year Trend** 

| Top Relationships of Victim to Offender(s) |        |  |
|--------------------------------------------|--------|--|
| Sibling                                    | 50.00% |  |
| Child                                      | 25.00% |  |
| Parent                                     | 25.00% |  |
|                                            |        |  |
|                                            |        |  |