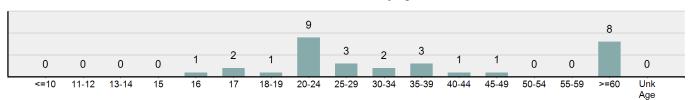

|  |
|--------------------------------------------|--------|--|--|
| Acquaintance                               | 35.56% |  |  |
| Relationship Unknown                       | 13.33% |  |  |
| Stranger                                   | 13.33% |  |  |
| Boyfriend/Girlfriend                       | 8.89%  |  |  |
| Friend                                     | 6.67%  |  |  |

# **Victim Types**



| Top Murder Circumstance                | es.    |
|----------------------------------------|--------|
| Argument                               | 32.26% |
| Other Circumstances                    | 32.26% |
| Unknown Circumstances                  | 22.58% |
| Lovers' Quarrel                        | 9.68%  |
| Gangland (Organized Crime Involvement) | 3.23%  |

# Victim Count of Murder by Age



# Negligent Manslaughter

- The killing of another person through negligence. This offense does not include Vehicular Manslaughter -

# Negligent Manslaughter Offenses Reported 6 Changes from 2017 -33.33% Rate per 100,000\* 0.34 Total Arrests 1

# Top Locations of Negligent Manslaughter Highway/Road/Alley/Street/Sidewalk 50.00% Residence/Home 16.67% Drug Store/Doctor's Office/Hospital 16.67% Department/Discount Store 16.67%

# Type of Weapons Used Others\* (5) Firearm (1)

\*Others: Blunt Object, Motor Vehicle, Poison, Explosives, Fire/Incendiary Device, Drugs/Narcotics/Sleeping Pills, Asphyxiation, Others, Unknown

| Arrestee Information |      |        |      |        |
|----------------------|------|--------|------|--------|
| _                    | Ad   | ult    | Juve | enile  |
| R