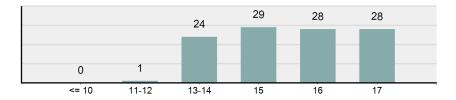

# Victims of Crimes Against Person by Age

<sup>\*\*</sup>Does not include 153 victims whose gender or age is unknown.