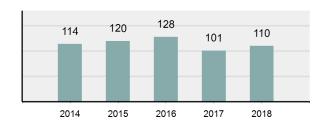

## **Murder Count - 5 Year Trend**

| Top Relationships of Victim to Offender(s) |        |  |  |
|--------------------------------------------|--------|--|--|
| Acquaintance                               | 35.56% |  |  |
| Relationship Unknown                       | 13.33% |  |  |
| Stranger                                   | 13.33% |  |  |
| Boyfriend/Girlfriend                       | 8.89%  |  |  |
| Friend                                     | 6.67%  |  |  |