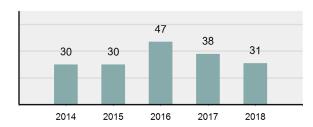

# 20 19 15 9

2016

2017

2018

2014

2015

**Incest Count - 5 Year Trend** 

| Top Relationships of Victim to Offender(s) |        |  |
|--------------------------------------------|--------|--|
| Sibling                                    | 50.00% |  |
| Child                                      | 25.00% |  |
| Parent                                     | 25.00% |  |
|                                            |        |  |
|                                            |        |  |