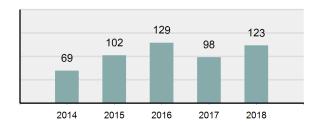

## Sexual Assault with an Object Count - 5 Year Trend

| Top Relationships of Victim to Offender(s) |        |  |  |
|--------------------------------------------|--------|--|--|
| Acquaintance                               | 41.41% |  |  |
| Friend                                     | 10.94% |  |  |
| Relationship Unknown                       | 7.03%  |  |  |
| Otherwise Known                            | 7.03%  |  |  |
| Boyfriend/Girlfriend                       | 6.25%  |  |  |