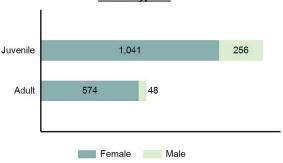

## Victim Count of Non-Consensual Sex Offenses by Age

<sup>\*\*</sup>Does not include 8 victims whose gender or age is unknown.