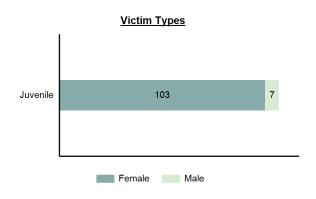

## Victim Types\*\*

| Top Types Of Injury      | ,      |
|--------------------------|--------|
| Apparent Minor Injury    | 30.22% |
| Possible Internal Injury | 4.44%  |
| Other Major Injury       | 2.22%  |
| Severe Laceration        | 2.22%  |
| Apparent Broken Bones    | 0.89%  |
| Unconsciousness          | 0.89%  |

# Victim Count of Kidnapping by Age

<sup>\*\*</sup>Does not include 1 victims whose gender or age is unknown.