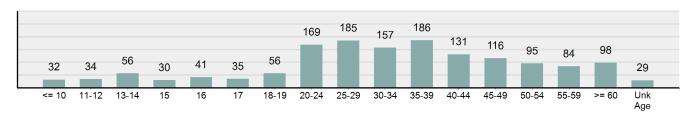

## Victim Count of Non-Consensual Sex Offenses by Age

<sup>\*\*</sup>Does not include 8 victims whose gender or age is unknown.