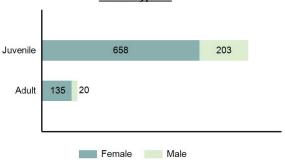

# Victim Count of Kidnapping by Age

<sup>\*\*</sup>Does not include 1 victims whose gender or age is unknown.