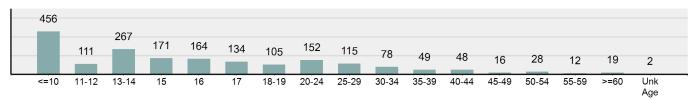

## Victim Count of Non-Consensual Sex Offenses by Age

<sup>\*\*</sup>Does not include 8 victims whose gender or age is unknown.