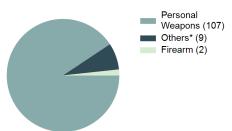

# Type of Weapons Used Personal Weapons (94) Others\* (15) Firearm (1)

\*Others: Blunt Object, Motor Vehicle, Poison, Explosives, Fire/Incendiary Device, Drugs/Narcotics/Sleeping Pills, Asphyxiation, Others, Unknown