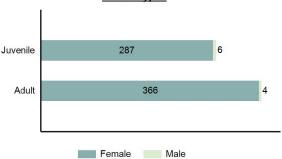

# Type of Weapons Used

\*Others: Blunt Object, Motor Vehicle, Poison, Explosives, Fire/Incendiary Device, Drugs/Narcotics/Sleeping Pills, Asphyxiation, Others, Unknown

| Arrestee Information |      |        |      |        |
|----------------------|------|--------|------|--------|
|                      | Ad   | lult   | Juve | enile  |
| Race                 | Male | Female | Male | Female |
| White                | 11   | 3      | 2    | 0      |
| Black                | 0    | 0      | 0    | 0      |
| Indian               | 1    | 0      | o    | 0      |
| Asian                | 0    | 0      | o    | 0      |
| Unknown              | o    | 0      | o    | 0      |
| Ethnicity            |      |        |      |        |
| Non-Hispanic         | 8    | 3      | 1    | 0      |
| Hispanic             | 2    | 0      | 1    | 0      |
| Unknown              | 2    | 0      | 0    | 0      |