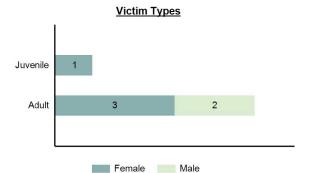

# **Victim Types**

| Top Murder Circumstance                | es.    |
|----------------------------------------|--------|
| Argument                               | 32.26% |
| Other Circumstances                    | 32.26% |
| Unknown Circumstances                  | 22.58% |
| Lovers' Quarrel                        | 9.68%  |
| Gangland (Organized Crime Involvement) | 3.23%  |