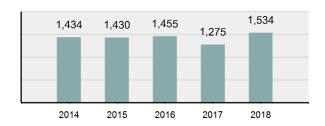

## Total Crimes Against Persons 5 Year Trend

| Crimes Against Persons by | Crimes Against Persons by Category |  |  |  |  |  |  |
|---------------------------|------------------------------------|--|--|--|--|--|--|
| <u>Offenses</u>           | <b>Distribution</b>                |  |  |  |  |  |  |
| Simple Assault            | 63.71%                             |  |  |  |  |  |  |
| Aggravated Assault        | 15.91%                             |  |  |  |  |  |  |
| Intimidation              | 8.16%                              |  |  |  |  |  |  |
| Fondling                  | 5.43%                              |  |  |  |  |  |  |
| Rape                      | 3.54%                              |  |  |  |  |  |  |
| Kidnapping                | 1.15%                              |  |  |  |  |  |  |
| Sodomy                    | 0.65%                              |  |  |  |  |  |  |
| Sexual Assault w/Obj      | 0.62%                              |  |  |  |  |  |  |
| Statutory Rape            | 0.58%                              |  |  |  |  |  |  |
| Murder                    | 0.16%                              |  |  |  |  |  |  |
| Incest                    | 0.05%                              |  |  |  |  |  |  |
| Negligent Manslaughter    | 0.03%                              |  |  |  |  |  |  |