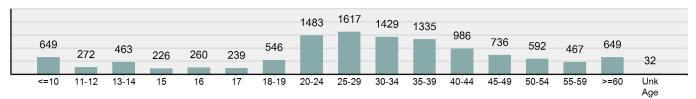

# Victims of Crimes Against Person by Age

<sup>\*\*</sup>Does not include 153 victims whose gender or age is unknown.