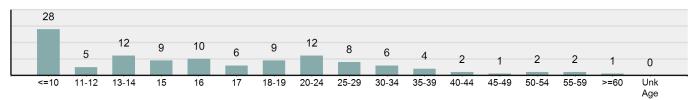

--------------------|--------|--|--|
| Acquaintance                               | 41.41% |  |  |
| Friend                                     | 10.94% |  |  |
| Relationship Unknown                       | 7.03%  |  |  |
| Otherwise Known                            | 7.03%  |  |  |
| Boyfriend/Girlfriend                       | 6.25%  |  |  |

# Victim Types



| Top Types Of Injury      |        |  |  |  |
|--------------------------|--------|--|--|--|
| Apparent Minor Injury    | 16.24% |  |  |  |
| Possible Internal Injury | 2.56%  |  |  |  |
| Other Major Injury       | 0.85%  |  |  |  |
|                          |        |  |  |  |
|                          |        |  |  |  |
|                          |        |  |  |  |

## Victim Count of Sexual Assault with an Object by Age



# **Fondling**

- The touching of the private body parts of another person for the purpose of sexual gratification, forcible and/or against that person's will; or not forcible or against the person's will where the victim is incapable of giving consent -

This offense is an element of rape, sodomy, and sexual assault with an object; therefore, only reported when it is the sole sex offense committed against a victim.

# Fondling Offenses Reported 1,022 Changes from 2017 12.93% Rate per 100,000\* 58.22 Total Arrests 200

\*\*\*\*\*\*\*\*\*\*\*\*\*\*\*\*\*\*\*\*\*\*\*\*\*\*\*\*

| Top Locations of Fondling          |        |  |  |
|------------------------------------|--------|--|--|
| Residence/Home                     | 74.85% |  |  |
| School/College                     | 5.87%  |  |  |