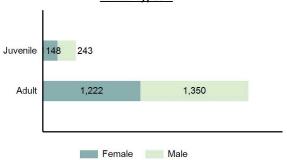

## Victim Types\*\*

| Top Types Of Injury      |        |
|--------------------------|--------|
| Apparent Minor Injury    | 26.67% |
| Severe Laceration        | 8.06%  |
| Other Major Injury       | 7.15%  |
| Possible Internal Injury | 7.06%  |
| Apparent Broken Bones    | 4.58%  |
|                          |        |

# Victim Count of Aggravated Assault by Age

<sup>\*\*</sup>Does not include 29 victims whose gender or age is unknown.