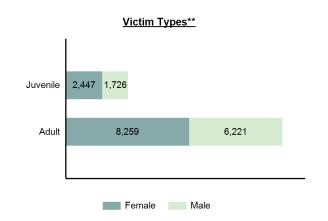

# Victims of Crimes Against Person by Age

<sup>\*\*</sup>Does not include 153 victims whose gender or age is unknown.