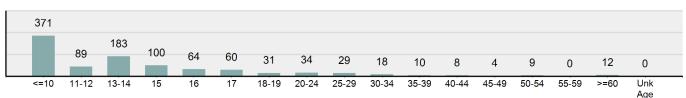

## Victim Count of Non-Consensual Sex Offenses by Age

<sup>\*\*</sup>Does not include 8 victims whose gender or age is unknown.