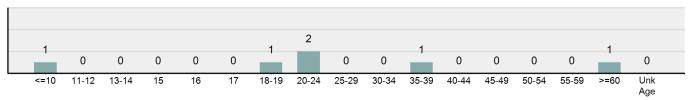

|
| Non-Hispanic         | o    | 0      | 0    | 0      |
| Hispanic             | 0    | 0      | o    | 0      |
| Unknown              | 1    | 0      | 0    | 0      |

## Negligent Manslaughter Count - 5 Year Trend



| Top Relationships of Victim to Offender(s) |        |  |
|--------------------------------------------|--------|--|
| Stranger                                   | 28.57% |  |
| Child                                      | 28.57% |  |
| Spouse                                     | 14.29% |  |
| Relationship Unknown                       | 14.29% |  |
| In-law                                     | 14.29% |  |



Top Negligent Manslaughter Circumstances

Other Negligent Killing 83.33%

Gun-Cleaning Accident 16.67%

# Victim Count of Negligent Manslaughter by Age



# Non-Consensual Sex Offenses

- Any sexual act directed against another person, forcible and/or against that person's will; or not forcible or against the person's will where the victim is incapable of giving consent -

# Non-Consensual Sex Offenses Offenses Reported 1,927 Changes from 2017 14.91% Rate per 100,000\* 109.79 Total Arrests 351

| Top Locations of Non-Consensual Sex Offenses |        |  |  |
|----------------------------------------------|--------|--|--|
| Residence/Home                               | 73.85% |  |  |
| School/College                               | 4.46%  |  |  |
| Other/Unknown                                | 3.79%  |  |  |
| Highway/Road/Alley/Street/Sidewalk           | 3.63%  |  |  |
| Hotel/Motel/Etc.                             | 3.06%  |  |  |

# Ty