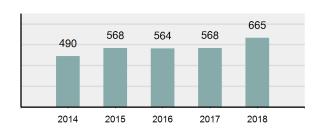

# Rape Offenses Reported 665 Changes from 2017 17.08% Rate per 100,000\* 37.89 Total Arrests 112

| Top Locations of Rape                  |        |  |  |
|----------------------------------------|--------|--|--|
| Residence/Home                         | 73.68% |  |  |
| Hotel/Motel/Etc.                       | 4.81%  |  |  |
| Highway/Road/Alley/Street/Sidewalk 4.0 |        |  |  |
| Other/Unknown                          | 3.76%  |  |  |
| Field/Woods                            | 3.01%  |  |  |