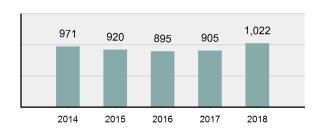

# Fondling Offenses Reported 1,022 Changes from 2017 12.93% Rate per 100,000\* 58.22 Total Arrests 200

\*\*\*\*\*\*\*\*\*\*\*\*\*\*\*\*\*\*\*\*\*\*\*\*\*\*\*\*

| Top Locations of Fondling          |        |  |  |
|------------------------------------|--------|--|--|
| Residence/Home                     | 74.85% |  |  |
| School/College                     | 5.87%  |  |  |
| Other/Unknown                      | 4.21%  |  |  |
| Highway/Road/Alley/Street/Sidewalk | 3.13%  |  |  |
| Field/Woods                        | 2.84%  |  |  |