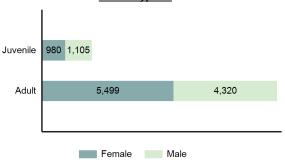

# Victims by Age and Gender

|                   | victims by Age and Gender |                                |        |      |        |                               |               |                            |                   |                   |        |                   |                           |        |
|-------------------|---------------------------|--------------------------------|--------|------|--------|-------------------------------|---------------|----------------------------|-------------------|-------------------|--------|-------------------|---------------------------|--------|
| Age               | Murder                    | Negligent<br>Man-<br>slaughter | Kidnap | Rape | Sodomy | Sexual<br>Assault<br>w/Object | Fond-<br>ling | Aggra-<br>vated<br>Assault | Simple<br>Assault | Intimi-<br>dation | Incest | Statutory<br>Rape | Human<br>Traffi-<br>cking | Total  |
| 10 & Under        |                           |                                |        |      |        |                               |               |                            |                   |                   |        |                   |                           |        |
| Female            | 0                         | 1                              | 16     | 25   | 8      | 20                            | 249           | 56                         | 268               | 15                | 0      | 0                 | 0                         | 658    |
| Male              | 0                         | 0                              | 12     | 1    | 23     | 8                             | 119           | 72                         | 370               | 17                | 0      | 0                 | 0                         | 622    |
| 11-12             |                           |                                |        |      |        |                               |               |                            |                   |                   |        |                   |                           |        |
| Female            | 0                         | 0                              | 4      | 11   | 2      | 2                             | 67            | 11                         | 87                | 13                | 0      | 1                 | 0                         | 198    |
| Male              | 0                         | 0                              | 3      | 0    | 4      | 3                             | 22            | 31                         | 181               | 21                | 0      | 0                 | 0                         | 265    |
| 13-14             |                           |                                |        |      |        |                               |               |                            |                   |                   |        |                   |                           |        |
| Female            | 0                         | 0                              | 7      |      | 5      | 12                            | 155           | 29                         | 219               | 38                | 0      | 23                | 0                         | 554    |
| Male              | 0                         | 0                              | 0      | 0    | 1      | 0                             | 26            | 53                         | 241               | 17                | 0      | 1                 | 0                         | 339    |
| 15                |                           |                                |        |      |        |                               |               |                            |                   |                   |        |                   |                           |        |
| Female            | 0                         | 0                              | 7      | 52   | 6      | 9                             | 82            | 11                         | 119               | 17                | 0      | 28                | 0                         | 331    |
| Male              | 0                         | 0                              | 0      | 2    | 2      | 0                             | 17            | 30                         | 104               | 12                | 0      | 1                 | 0                         | 168    |
| 16                |                           |                                |        |      |        |                               |               |                            |                   |                   |        |                   |                           |        |
| Female            | 0                         | 0                              | 10     | 76   | 8      | 10                            | 53            | 18                         | 145               | 22                | 0      | 25                | 0                         | 367    |
| Male              | 1                         | 0                              | 3      | 2    | 4      | 0                             | 11            | 29                         | 113               | 16                | 0      | 3                 | 0                         | 182    |
| 17                |                           |                                |        |      |        |                               |               |                            |                   |                   |        |                   |                           |        |
| Female            | 2                         | 0                              | 1      | 57   | 8      | 6                             | 52            | 23                         | 142               | 22                | 0      | 26                | 0                         | 339    |
| Male              | 0                         | 0                              | 0      | 1    | 2      | 0                             | 8             | 28                         | 96                | 13                | 0      | 2                 | 0                         | 150    |
| 18-19             |                           |                                |        |      |        |                               |               |                            |                   |                   |        |                   |                           |        |
| Female            | 1                         | 0                              | 10     | 60   | 0      | 9                             | 25            | 62                         | 320               | 39                | 0      | 0                 | 0                         | 526    |
| Male              | 0                         | 1                              | 3      | 0    | 5      | 0                             | 6             | 78                         | 224               | 17                | 0      | 0                 | 0                         | 334    |
| 20-24             |                           |                                |        |      |        |                               |               |                            |                   |                   |        |                   |                           |        |
| Female            | 1                         | 1                              | 19     | 94   | 9      | 12                            | 29            | 202                        | 858               | 122               | 0      | 0                 | 0                         | 1,347  |
| Male              | 8                         | 1                              | 5      | 0    | 3      | 0                             | 5             | 201                        | 621               | 47                | 0      | 0                 | 0                         | 891    |
| 25-29             |                           |                                |        |      |        |                               |               |                            |                   |                   |        |                   |                           |        |
| Female            | 2                         | 0                              | 18     | 67   | 6      | 7                             | 27            | 209                        | 935               | 137               | 1      | 0                 | 0                         | 1,409  |
| Male              | 1                         | 0                              | 7      | 1    | 4      | 1                             | 2             | 212                        | 679               | 47                | 1      | 0                 | 0                         | 955    |
| 30-34             |                           |                                |        |      |        |                               |               |                            |                   |                   |        |                   |                           |        |
| Female            | 1                         | 0                              | 12     | 47   | 2      | 4                             | 14            | 200                        | 792               | 107               | 1      | 0                 | 0                         | 1,180  |
| Male              | 1                         | 0                              | 5      | 2    | 3      | 2                             | 4             | 173                        | 634               | 49                | 0      | 0                 | 0                         | 873    |
| 35-39             |                           |                                |        |      |        |                               |               |                            |                   |                   |        |                   |                           |        |
| Female            | 1                         | 1                              | 21     | 32   | 3      | 4                             | 9             | 174                        | 781               | 141               | 0      | 0                 | 0                         | 1,167  |
| Male              | 2                         | 0                              | 4      | 0    | 0      | 0                             | 1             | 162                        | 551               | 44                | 0      | 0                 | 0                         | 764    |
| 40-44             |                           |                                |        |      |        |                               |               |                            |                   |                   |        |                   |                           |        |
| Female            | 0                         | 0                              | 13     | 31   | 2      | 2                             | 7             | 120                        | 550               | 74                | 2      | 0                 | 0                         | 801    |
| Male              | 1                         | 0                              | 7      | 1    | 4      | 0                             | 1             | 152                        | 433               | 57                | 0      | 0                 | 0                         | 656    |
| 45-49             |                           |                                |        |      |        |                               |               |                            |                   |                   |        |                   |                           |        |
| Female            | 1                         | 0                              | 7      |      | 1      | 1                             | 4             | 86                         | 394               | 63                | 0      | 0                 | 0                         | 567    |
| Male              | 0                         | 0                              | 0      | 0    | 0      | 0                             | 0             | 125                        | 341               | 53                | 0      | 0                 | 0                         | 519    |
| 50-54             |                           |                                |        |      |        |                               |               |                            |                   |                   |        |                   |                           |        |
| Female            | 0                         | 0                              | 6      | 13   | 3      | 2                             | 9             | 49                         | 303               | 54                | 0      | 0                 | 0                         | 439    |
| Male              | 0                         | 0                              | 2      | 0    | 1      | 0                             | 0             | 64                         | 289               | 40                | 1      | 0                 | 0                         | 397    |
| 55-59             |                           |                                |        |      |        |                               |               |                            |                   |                   |        |                   |                           |        |
| Female            | 0                         | 0                              | 4      |      | 1      | 2                             | 0             | 58                         | 254               | 44                | 0      | 0                 | 0                         | 371    |
| Male              | 0                         | 0                              | 0      | 0    | 1      | 0                             | 0             | 88                         | 213               | 40                | 1      | 0                 | 0                         | 343    |
| 60 & Over         |                           |                                |        |      |        |                               |               |                            |                   |                   |        |                   |                           |        |
| Female            | 4                         | 1                              | 7      |      | 2      | 1                             | 11            | 62                         | 312               | 47                | 1      | 0                 | 0                         | 452    |
| Male              | 4                         | 0                              | 2      | 0    | 0      | 0                             | 1             | 95                         | 335               | 51                | 1      | 0                 | 0                         | 489    |
| Unk Age           |                           |                                |        |      |        |                               |               |                            |                   |                   |        |                   |                           |        |
| Female            | 0                         | 0                              | 0      |      | 0      | 0                             | 0             | 2                          | 12                | 12                | 0      | 0                 | 0                         | 28     |
| Male              | 0                         | 0                              | 0      | 0    | 0      | 0                             | 0             | 10                         | 18                | 8                 | 0      | 0                 | 0                         | 36     |
| Total             |                           |                                |        |      |        |                               |               |                            |                   |                   |        |                   |                           |        |
| Female            | 13                        | 4                              | 162    | 655  | 66     | 103                           | 793           | 1,372                      | 6,491             | 967               | 5      | 103               | 0                         | 10,734 |
| Male              | 18                        | 2                              | 53     | 10   | 57     | 14                            | 223           | 1,603                      | 5,443             | 549               | 4      | 7                 | 0                         | 7,983  |
| Unknown<br>Gender | 0                         | 0                              | 1      | 0    | 0      | 0                             | 6             | 17                         | 47                | 18                | 0      | 0                 | 0                         | 89     |