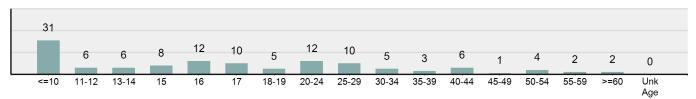

(s) |        |  |  |
|--------------------------------------------|--------|--|--|
| Acquaintance                               | 40.63% |  |  |
| Sibling                                    | 9.38%  |  |  |
| Relationship Unknown                       | 7.81%  |  |  |
| Friend                                     | 7.03%  |  |  |
| Otherwise Known                            | 7.03%  |  |  |

## Victim Types



| Top Types Of Injury      |        |  |  |
|--------------------------|--------|--|--|
| Apparent Minor Injury    | 12.80% |  |  |
| Possible Internal Injury | 4.80%  |  |  |
| Severe Laceration        | 1.60%  |  |  |
| Unconsciousness          | 1.60%  |  |  |
| Other Major Injury       | 0.80%  |  |  |
|                          |        |  |  |

## Victim Count of Sodomy by Age



# Sexual Assault with an Object

- To use an object or instrument (anything other than the offender's genitalia) to unlawfully penetrate the genital or anal opening of the body of another person, forcible and/or against that person's will; or not forcible or against the person's will where the victim is incapable of giving consent -

# Sexual Assault with an Object Offenses Reported 117 Changes from 2017 10.38% Rate per 100,000\* 6.67 Total Arrests 21

| Top Locations of Sexual Assault with an Object |        |  |  |
|------------------------------------------------|--------|--|--|
| Residence/Home                                 | 70.09% |  |  |
| School/College                                 | 8.55%  |  |  |
| Hotel/Motel/Etc.                               | 5.98%  |  |  |
| Highway/R