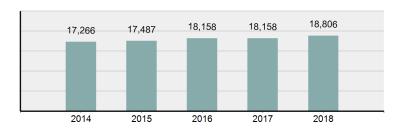

# Crimes Against Persons Offenses Reported 18,806 Changes from 2017 3.57% Rate per 100,000\* 1,071.42 Total Arrests 6,915

## Total Crimes Against Persons 5 Year Trend

| Crimes Against Persons by | Crimes Against Persons by Category |  |  |  |  |  |  |
|---------------------------|------------------------------------|--|--|--|--|--|--|
| <u>Offenses</u>           | <b>Distribution</b>                |  |  |  |  |  |  |
| Simple Assault            | 63.71%                             |  |  |  |  |  |  |
| Aggravated Assault        | 15.91%                             |  |  |  |  |  |  |
| Intimidation              | 8.16%                              |  |  |  |  |  |  |
| Fondling                  | 5.43%                              |  |  |  |  |  |  |
| Rape                      | 3.54%                              |  |  |  |  |  |  |
| Kidnapping                | 1.15%                              |  |  |  |  |  |  |
| Sodomy                    | 0.65%                              |  |  |  |  |  |  |
| Sexual Assault w/Obj      | 0.62%                              |  |  |  |  |  |  |
| Statutory Rape            | 0.58%                              |  |  |  |  |  |  |
| Murder                    | 0.16%                              |  |  |  |  |  |  |
| Incest                    | 0.05%                              |  |  |  |  |  |  |
| Negligent Manslaughter    | 0.03%                              |  |  |  |  |  |  |