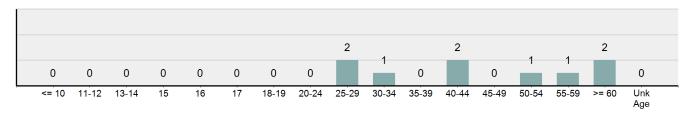

|      |        |
| Non Hispanic | 8                    | 0      | О    | 0      |
| Hispanic     | o                    | 0      | О    | 0      |
| Unknown      | 0                    | 0      | 0    | 0      |
| •            | 0                    | 0      | 0    |        |

# 20 19 15 9

2016

2017

2018

2014

2015

**Incest Count - 5 Year Trend** 

| Top Relationships of Victim to Offender(s) |        |  |
|--------------------------------------------|--------|--|
| Sibling                                    | 50.00% |  |
| Child                                      | 25.00% |  |
| Parent                                     | 25.00% |  |
|                                            |        |  |
|                                            |        |  |



# Victim Count by Age



# Statutory Rape

- Non-forcible sexual intercourse with a person who is under the statutory age of consent -

Statutory age of consent in Idaho is 18 years of age.

# Statutory Rape Offenses Reported 110 Changes from 2017 8.91% Rate per 100,000\* 6.27 Total Arrests 26

| Top Locations of Statutory Rape    |        |
|------------------------------------|--------|
| Residence/Home                     | 67.27% |
| Other/Unknown                      | 10.91% |
| Hotel/Motel/Etc.                   | 5.45%  |
| Parking/Drop Lot/Garage            | 4.55%  |
| Highway/Road/Alley/Street/Sidewalk | 4.55%  |

| Arrestee Information |                        |                                                                                                                   |