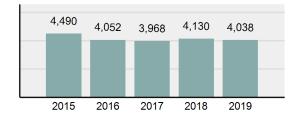

# **MERIDIAN Police Department**

Population: 111,196 County: Ada

| Offens | se Overview                                                                                                    |          |
|--------|----------------------------------------------------------------------------------------------------------------|----------|
| •      | Offense Total                                                                                                  | 4,442    |
| •      | % change from 2018                                                                                             | -2.86%   |
| •      | # of cleared offenses                                                                                          | 2,217    |
| •      | Percent Cleared                                                                                                | 49.91%   |
| •      | Group "A" Crime Rate per 100,000 population                                                                    | 3,994.75 |
| •      | Summary based reporting crime rate per 100,000 populated is calculated for other state crime comparisons only. | 1,244.65 |