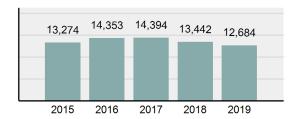

## Total Offenses - 5 year trend

| 6,741 | 6,795 | 6,309 | 6,391 | 6,338 |  |
|-------|-------|-------|-------|-------|--|
|       |       |       |       |       |  |
|       |       |       |       |       |  |
| 2015  | 2016  | 2017  | 2018  | 2019  |  |