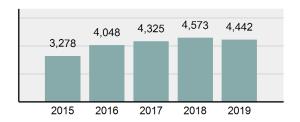

### Total Offenses - 5 year trend

|                                             | Offenses   |           | Arrests |          |
|---------------------------------------------|------------|-----------|---------|----------|
| Group "A" Offenses                          | # Reported | # Cleared | Adult   | Juvenile |
| Murder                                      | 0          | 0         | 0       | 0        |
| Negligent Manslaughter                      | 0          | 0         | 0       | 0        |
| Rape                                        | 45         | 31        | 15      | 5        |
| Sodomy                                      | 15         | 11        | 1       | 1        |
| Sexual Assault w/Obj                        | 22         | 19        | 6       | 1        |
| Fondling                                    | 17         | 8         | 3       | 2        |
| Aggravated Assault                          | 191        | 161       | 106     | 8        |
| Simple Assault                              | 436        | 341       | 125     | 38       |
| Intimidation                                | 113        | 83        | 21      | 10       |
| Kidnapping                                  | 10         | 9         | 0       | 0        |
| Incest                                      | 0          | 0         | 0       | 0        |
| Statutory Rape                              | 2          | 2         | 1       | 0        |
| Human Trafficking, Commercial Sex Acts      | 0          | 0         | 0       | 0        |
| Human Trafficking, Involuntary<br>Servitude | 0          | 0         | 0       | 0        |
| Robbery                                     | 4          | 3         | 1       | 1        |
| Burglary/Breaking and Entering              | 152        | 45        | 23      | 6        |
| Larceny/Theft Offenses                      | 490        | 182       | 62      | 30       |
| Motor Vehicle Theft                         | 28         | 13        | 6       | 4        |
| Arson                                       | 13         | 8         | 1       | 11       |
| Destruction Of Property                     | 237        | 92        | 24      | 18       |
| Counterfeiting/Forgery                      | 21         | 9         | 5       | 0        |
| Fraud Offenses                              | 87         | 29        | 8       | 3        |
| Embezzlement                                | 14         | 7         | 6       | 1        |
| Extortion/Blackmail                         | 3          | 0         | 0       | 0        |
| Bribery                                     | 0          | 0         | 0       | 0        |
| Stolen Property Offenses                    | 17         | 15        | 4       | 2        |
| Drug/Narcotic Violations                    | 531        | 407       | 358     | 48       |
| Drug Equipment Violations                   | 488        | 384       | 98      | 7        |
| Gambling Offenses                           | 0          | 0         | 0       | 0        |
| Pornography/Obscene Material                | 12         | 7         | 4       | 0        |
| Prostitution Offenses                       | 2          | 1         | 1       | 0        |
| Weapons Law Violations                      | 23         | 18        | 7       | 3        |
| Animal Cruelty                              | 4          | 1         | 1       | 0        |
| Total Group "A"                             | 2,977      | 1,886     | 887     | 199      |