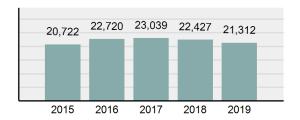

## Total Offenses - 5 year trend

| 14, | 349 13,8 | 327 13,4 | 14 13,73 | 1 13,486 |  |
|-----|----------|----------|----------|----------|--|
|     |          |          |          |          |  |
|     |          |          |          |          |  |
| _   |          |          |          |          |  |
|     |          |          |          |          |  |
| 20  | 15 20°   | 16 201   | 7 2018   | 2019     |  |