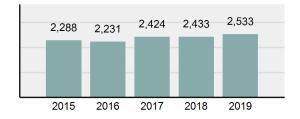

## Total Offenses - 5 year trend

| 6,741 | 6,795 | 6,309 | 6,391 | 6,338 |  |
|-------|-------|-------|-------|-------|--|
|       |       |       |       |       |  |
|       |       |       |       |       |  |
| 2015  | 2016  | 2017  | 2018  | 2019  |  |