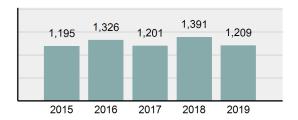

### Total Offenses - 5 year trend

|                                             | Offenses   |           | Arrests |          |
|---------------------------------------------|------------|-----------|---------|----------|
| Group "A" Offenses                          | # Reported | # Cleared | Adult   | Juvenile |
| Murder                                      | 4          | 4         | 1       | 0        |
| Negligent Manslaughter                      | 1          | 0         | 0       | 0        |
| Rape                                        | 32         | 9         | 0       | 2        |
| Sodomy                                      | 7          | 0         | 0       | 0        |
| Sexual Assault w/Obj                        | 11         | 6         | 1       | 2        |
| Fondling                                    | 41         | 19        | 4       | 8        |
| Aggravated Assault                          | 122        | 84        | 40      | 12       |
| Simple Assault                              | 560        | 270       | 140     | 38       |
| Intimidation                                | 112        | 40        | 20      | 8        |
| Kidnapping                                  | 19         | 6         | 0       | 0        |
| Incest                                      | 0          | 0         | 0       | 0        |
| Statutory Rape                              | 8          | 3         | 1       | 0        |
| Human Trafficking, Commercial<br>Sex Acts   | 0          | 0         | 0       | 0        |
| Human Trafficking, Involuntary<br>Servitude | 0          | 0         | 0       | 0        |
| Robbery                                     | 7          | 2         | 2       | 1        |
| Burglary/Breaking and Entering              | 183        | 25        | 9       | 13       |
| Larceny/Theft Offenses                      | 976        | 299       | 177     | 69       |
| Motor Vehicle Theft                         | 48         | 11        | 0       | 4        |
| Arson                                       | 12         | 5         | 0       | 6        |
| Destruction Of Property                     | 282        | 62        | 9       | 16       |
| Counterfeiting/Forgery                      | 61         | 15        | 8       | 0        |
| Fraud Offenses                              | 484        | 98        | 57      | 5        |
| Embezzlement                                | 26         | 9         | 5       | 1        |
| Extortion/Blackmail                         | 9          | 0         | 0       | 0        |
| Bribery                                     | 0          | 0         | 0       | 0        |
| Stolen Property Offenses                    | 33         | 17        | 6       | 3        |
| Drug/Narcotic Violations                    | 639        | 572       | 446     | 104      |
| Drug Equipment Violations                   | 673        | 625       | 198     | 17       |
| Gambling Offenses                           | 1          | 0         | 0       | 0        |
| Pornography/Obscene Material                | 25         | 4         | 1       | 1        |
| Prostitution Offenses                       | 3          | 0         | 0       | 0        |
| Weapons Law Violations                      | 61         | 32        | 3       | 10       |
| Animal Cruelty                              | 2          | 0         | 0       | 0        |
| Total Group "A"                             | 4,442      | 2,217     | 1,128   | 320      |