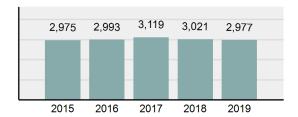

# **ADA County Sheriff's Office**

Population: 128,136 County: Ada

| • | Offense Total                                                                                                  | 2,977    |
|---|----------------------------------------------------------------------------------------------------------------|----------|
| • | % change from 2018                                                                                             | -1.46%   |
| • | # of cleared offenses                                                                                          | 1,886    |
| • | Percent Cleared                                                                                                | 63.35%   |
| • | Group "A" Crime Rate per 100,000 population                                                                    | 2,323.31 |
| • | Summary based reporting crime rate per 100,000 populated is calculated for other state crime comparisons only. | 720.33   |