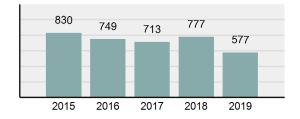

## Total Offenses - 5 year trend

|                                             | Offer      | nses      | Arre  | ests     |
|---------------------------------------------|------------|-----------|-------|----------|
| Group "A" Offenses                          | # Reported | # Cleared | Adult | Juvenile |
| Murder                                      | 0          | 0         | 0     | 0        |
| Negligent Manslaughter                      | 0          | 0         | 0     | 0        |
| Rape                                        | 10         | 4         | 0     | 0        |
| Sodomy                                      | 0          | 0         | 0     | 0        |
| Sexual Assault w/Obj                        | 0          | 0         | 0     | 0        |
| Fondling                                    | 11         | 2         | 1     | 0        |
| Aggravated Assault                          | 49         | 31        | 15    | 0        |
| Simple Assault                              | 280        | 152       | 59    | 4        |
| Intimidation                                | 10         | 3         | 1     | 0        |
| Kidnapping                                  | 0          | 0         | 0     | 0        |
| Incest                                      | 0          | 0         | 0     | 0        |
| Statutory Rape                              | 4          | 1         | 2     | 0        |
| Human Trafficking, Commercial Sex Acts      | 0          | 0         | 0     | 0        |
| Human Trafficking, Involuntary<br>Servitude | 0          | 0         | 0     | 0        |
| Robbery                                     | 4          | 2         | 1     | 0        |
| Burglary/Breaking and Entering              | 52         | 10        | 3     | 2        |
| Larceny/Theft Offenses                      | 228        | 61        | 34    | 4        |
| Motor Vehicle Theft                         | 15         | 5         | 1     | 0        |
| Arson                                       | 4          | 2         | 2     | 0        |
| Destruction Of Property                     | 130        | 20        | 6     | 1        |
| Counterfeiting/Forgery                      | 16         | 3         | 1     | 0        |
| Fraud Offenses                              | 72         | 12        | 3     | 3        |
| Embezzlement                                | 5          | 1         | 0     | 0        |
| Extortion/Blackmail                         | 3          | 1         | 0     | 0        |
| Bribery                                     | 0          | 0         | 0     | 0        |
| Stolen Property Offenses                    | 12         | 7         | 2     | 1        |
| Drug/Narcotic Violations                    | 152        | 134       | 77    | 6        |
| Drug Equipment Violations                   | 137        | 116       | 53    | 0        |
| Gambling Offenses                           | 0          | 0         | 0     | 0        |
| Pornography/Obscene Material                | 4          | 0         | 0     | 0        |
| Prostitution Offenses                       | 0          | 0         | 0     | 0        |
| Weapons Law Violations                      | 11         | 6         | 3     | 0        |
| Animal Cruelty                              | 0          | 0         | 0     | 0        |
| Total Group "A"                             | 1,209      | 573       | 264   | 21       |