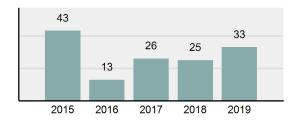

| 0         | 0          | 0        |
| Pornography/Obscene Material             | 0          | 0         | 0          | 0        |
| Prostitution Offenses                    | 0          | 0         | 0          | 0        |
| Weapons Law Violations                   | 0          | 0         | 0          | 0        |
|                                          | 1          |           |            |          |

Offenses

### **Arrest Overview**

| • | Arrest Total                       | 25     |
|---|------------------------------------|--------|
| • | % change from 2018                 | 25%    |
| • | Adult Arrest total                 | 25     |
| • | Juvenile Arrest total              | 0      |
| • | Arrest Rate per 100,000 population | 966.37 |

## Total Offenses - 5 year trend



#### Total Arrests - 5 year trend



|                                      | Arrests |          |  |
|--------------------------------------|---------|----------|--|
| Group "B" Arrests                    | Adult   | Juvenile |  |
| Bad Checks                           | 0       | 0        |  |
| Curfew/Loitering/Vagrancy Violations | 0       | 0        |  |
| Disorderly Conduct                   | 1       | 0        |  |
| DUI                                  | 14      | 0        |  |
| Drunkenness                          | 1       | 0        |  |
| Family Offenses, Nonviolent          | 2       | 0        |  |
| Liquor Law Violations                | 0       | 0        |  |
| Peeping Tom                          | 0       | 0        |  |
| Trespass of Real Property            | 1