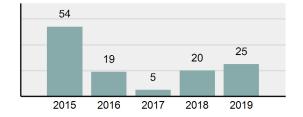

#### Total Arrests - 5 year trend

|                                      | Arrests |          |  |
|--------------------------------------|---------|----------|--|
| Group "B" Arrests                    | Adult   | Juvenile |  |
| Bad Checks                           | 0       | 0        |  |
| Curfew/Loitering/Vagrancy Violations | 0       | 0        |  |
| Disorderly Conduct                   | 1       | 0        |  |
| DUI                                  | 14      | 0        |  |
| Drunkenness                          | 1       | 0        |  |
| Family Offenses, Nonviolent          | 2       | 0        |  |
| Liquor Law Violations                | 0       | 0        |  |
| Peeping Tom                          | 0       | 0        |  |
| Trespass of Real Property            | 1       | 0        |  |
| All Other Offenses                   | 0       | 0        |  |
| Total Group "B"                      | 19      | 0        |  |