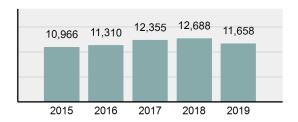

# **Canyon County Total**

Offense Overview

Population: 229,198 County: Canyon

| • | Offense Total                                                                                                  | 11,658   |
|---|----------------------------------------------------------------------------------------------------------------|----------|
| • | % change from 2018                                                                                             | -8.12%   |
| • | # of cleared offenses                                                                                          | 6,095    |
| • | Percent Cleared                                                                                                | 52.28%   |
| • | Group "A" Crime Rate per 100,000 population                                                                    | 5,086.43 |
| • | Summary based reporting crime rate per 100,000 populated is calculated for other state crime comparisons only. | 1,778.38 |