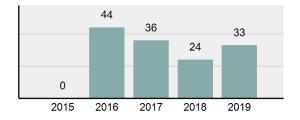

#### **Arrest Overview**

Offense Overview

| • | Arrest Total                       | 33     |
|---|------------------------------------|--------|
| • | % change from 2018                 | 37.5%  |
| • | Adult Arrest total                 | 32     |
| • | Juvenile Arrest total              | 1      |
| • | Arrest Rate per 100,000 population | 393.09 |