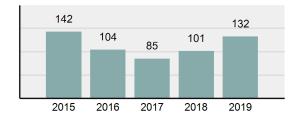

| 211    |  |
|--------|--|
| 56.3%  |  |
| 150    |  |
| 71.09% |  |
| 804.83 |  |
| 858.74 |  |
|        |  |
| 132    |  |

#### **Arrest Overview**

| • | Arrest Total                       | 132      |
|---|------------------------------------|----------|
| • | % change from 2018                 | 30.69%   |
| • | Adult Arrest total                 | 122      |
| • | Juvenile Arrest total              | 10       |
| • | Arrest Rate per 100,000 population | 6,133.83 |