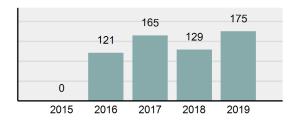

# **MIDDLETON Police Department**

Population: 8,395 County: Canyon

| • | Offense Total                                                                                                  | 175      |
|---|----------------------------------------------------------------------------------------------------------------|----------|
| • | % change from 2018                                                                                             | 35.66%   |
| • | # of cleared offenses                                                                                          | 17       |
| • | Percent Cleared                                                                                                | 9.71%    |
| • | Group "A" Crime Rate per 100,000 population                                                                    | 2,084.57 |
| • | Summary based reporting crime rate per 100,000 populated is calculated for other state crime comparisons only. | 1,083.98 |