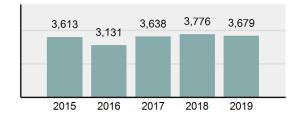

| • | Arrest Total            | 3,679    |
|---|-------------------------|----------|
| • | % change from 2018      | -2.57%   |
| • | Adult Arrest total      | 3,324    |
| • | Juvenile Arrest total   | 355      |
| • | Arrest Rate per 100,000 | 3,746.13 |