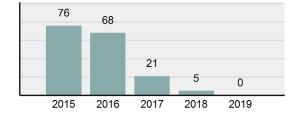

# **WILDER Police Department**

Population: 1,827 County: Canyon

| • | Offense Total                                                                                                  | 45       |
|---|----------------------------------------------------------------------------------------------------------------|----------|
| • | % change from 2018                                                                                             | 12.5%    |
| • | # of cleared offenses                                                                                          | 0        |
| • | Percent Cleared                                                                                                | 0%       |
| • | Group "A" Crime Rate per 100,000 population                                                                    | 2,463.05 |
| • | Summary based reporting crime rate per 100,000 populated is calculated for other state crime comparisons only. | 273.67   |

| 45   |  |
|------|--|
| .5%  |  |
| 0    |  |
| 0%   |  |
| 3.05 |  |
| 3.67 |  |
| 0    |  |
| 00%  |  |
| 0    |  |

## Arrest Overview

Offense Overview

| • | Arrest Total                       | 0     |
|---|------------------------------------|-------|
| • | % change from 2018                 | -100% |
| • | Adult Arrest total                 | 0     |
| • | Juvenile Arrest total              | 0     |
| • | Arrest Rate per 100,000 population | 0.00  |