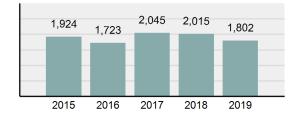

#### **Arrest Overview**

Offense Overview

| • | Arrest Total                       | 1,802    |
|---|------------------------------------|----------|
| • | % change from 2018                 | -10.57%  |
| • | Adult Arrest total                 | 1,677    |
| • | Juvenile Arrest total              | 125      |
| • | Arrest Rate per 100,000 population | 3,110.11 |