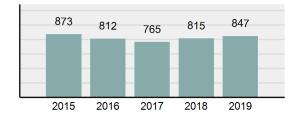

# **CANYON County Sheriff's Office**

Population: 60,676 County: Canyon

| • | Offense Total                                                                                                  | 1,603    |
|---|----------------------------------------------------------------------------------------------------------------|----------|
| • | % change from 2018                                                                                             | -3.72%   |
| • | # of cleared offenses                                                                                          | 874      |
| • | Percent Cleared                                                                                                | 54.52%   |
| • | Group "A" Crime Rate per 100,000 population                                                                    | 2,641.90 |
| • | Summary based reporting crime rate per 100,000 populated is calculated for other state crime comparisons only. | 929.53   |

#### **Arrest Overview**

Offense Overview

| • | Arrest Total                       | 847      |
|---|------------------------------------|----------|
| • | % change from 2018                 | 3.93%    |
| • | Adult Arrest total                 | 782      |
| • | Juvenile Arrest total              | 65       |
| • | Arrest Rate per 100,000 population | 1,395.94 |