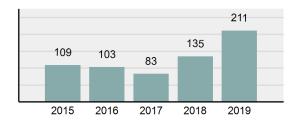

# **PARMA Police Department**

Population: 2,152 County: Canyon

| Offense Overview |                                                                                                                |          |  |
|------------------|----------------------------------------------------------------------------------------------------------------|----------|--|
| •                | Offense Total                                                                                                  | 211      |  |
| •                | % change from 2018                                                                                             | 56.3%    |  |
| •                | # of cleared offenses                                                                                          | 150      |  |
| •                | Percent Cleared                                                                                                | 71.09%   |  |
| •                | Group "A" Crime Rate per 100,000 population                                                                    | 9,804.83 |  |
| •                | Summary based reporting crime rate per 100,000 populated is calculated for other state crime comparisons only. | 1,858.74 |  |

| 211    |  |
|--------|--|
| 56.3%  |  |
| 150    |  |
| 71.09% |  |
| 804.83 |  |
| 858.74 |  |
|        |  |
| 132    |  |