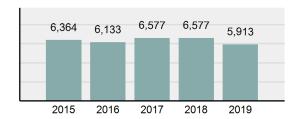

# **NAMPA Police Department**

Offense Overview

Population: 98,208 County: Canyon

| Offense Total                                                                                                  | 5,913                                                                                                                                                                                                 |
|----------------------------------------------------------------------------------------------------------------|-------------------------------------------------------------------------------------------------------------------------------------------------------------------------------------------------------|
| % change from 2018                                                                                             | -10.1%                                                                                                                                                                                                |
| # of cleared offenses                                                                                          | 2,939                                                                                                                                                                                                 |
| Percent Cleared                                                                                                | 49.7%                                                                                                                                                                                                 |
| Group "A" Crime Rate per 100,000 population                                                                    | 6,020.89                                                                                                                                                                                              |
| Summary based reporting crime rate per 100,000 populated is calculated for other state crime comparisons only. | 2,197.38                                                                                                                                                                                              |
|                                                                                                                | % change from 2018  # of cleared offenses  Percent Cleared  Group "A" Crime Rate per 100,000 population  Summary based reporting crime rate per 100,000 populated is calculated for other state crime |

| •               | Offense Total                                                                                                  | 5,913    |
|-----------------|----------------------------------------------------------------------------------------------------------------|----------|
| •               | % change from 2018                                                                                             | -10.1%   |
| •               | # of cleared offenses                                                                                          | 2,939    |
| •               | Percent Cleared                                                                                                | 49.7%    |
| •               | Group "A" Crime Rate per 100,000 population                                                                    | 6,020.89 |
| •               | Summary based reporting crime rate per 100,000 populated is calculated for other state crime comparisons only. | 2,197.38 |
| Arrest Overview |                                                                                                                |          |