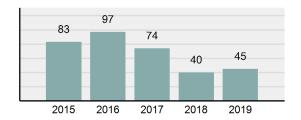

# **WILDER Police Department**

Population: 1,827 County: Canyon

| • | Offense Total                                                                                                  | 45       |
|---|----------------------------------------------------------------------------------------------------------------|----------|
| • | % change from 2018                                                                                             | 12.5%    |
| • | # of cleared offenses                                                                                          | 0        |
| • | Percent Cleared                                                                                                | 0%       |
| • | Group "A" Crime Rate per 100,000 population                                                                    | 2,463.05 |
| • | Summary based reporting crime rate per 100,000 populated is calculated for other state crime comparisons only. | 273.67   |

| 45   |  |
|------|--|
| .5%  |  |
| 0    |  |
| 0%   |  |
| 3.05 |  |
| 3.67 |  |
| 0    |  |
| 00%  |  |
| 0    |  |