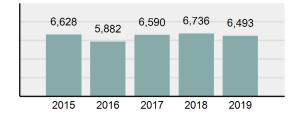

| • | Arrest Total                       | 6,493    |
|---|------------------------------------|----------|
| • | % change from 2018                 | -3.61%   |
| • | Adult Arrest total                 | 5,937    |
| • | Juvenile Arrest total              | 556      |
| • | Arrest Rate per 100,000 population | 2,832.92 |