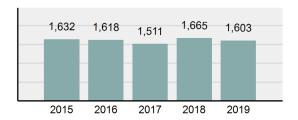

# **CANYON County Sheriff's Office**

Population: 60,676 County: Canyon

| • | Offense Total                                                                                                  | 1,603    |
|---|----------------------------------------------------------------------------------------------------------------|----------|
| • | % change from 2018                                                                                             | -3.72%   |
| • | # of cleared offenses                                                                                          | 874      |
| • | Percent Cleared                                                                                                | 54.52%   |
| • | Group "A" Crime Rate per 100,000 population                                                                    | 2,641.90 |
| • | Summary based reporting crime rate per 100,000 populated is calculated for other state crime comparisons only. | 929.53   |