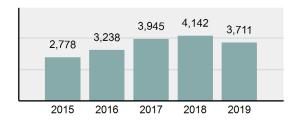

# **CALDWELL Police Department**

Population: 57,940 County: Canyon

| • | Offense Total                                                                                                  | 3,711    |
|---|----------------------------------------------------------------------------------------------------------------|----------|
| • | % change from 2018                                                                                             | -10.41%  |
| • | # of cleared offenses                                                                                          | 2,115    |
| • | Percent Cleared                                                                                                | 56.99%   |
| • | Group "A" Crime Rate per 100,000 population                                                                    | 6,404.90 |
| • | Summary based reporting crime rate per 100,000 populated is calculated for other state crime comparisons only. | 2,102.17 |

| • | Offense Total                                                                                                  | 3,711    |
|---|----------------------------------------------------------------------------------------------------------------|----------|
| • | % change from 2018                                                                                             | -10.41%  |
| • | # of cleared offenses                                                                                          | 2,115    |
| • | Percent Cleared                                                                                                | 56.99%   |
| • | Group "A" Crime Rate per 100,000 population                                                                    | 6,404.90 |
| • | Summary based reporting crime rate per 100,000 populated is calculated for other state crime comparisons only. | 2,102.17 |