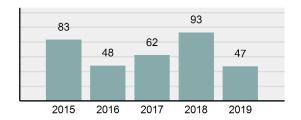

| 0          | 0         | 0     | 0        |
| Pornography/Obscene Material             | 0          | 0         | 0     | 0        |
| Prostitution Offenses                    | 0          | 0         | 0     | 0        |
| Weapons Law Violations                   | 2          | 2         | 1     | 0        |
| Animal Cruelty                           | 0          | 0         | 0     | 0        |

Offenses

#### **Arrest Overview**

| • | Arrest Total                       | 33       |
|---|------------------------------------|----------|
| • | % change from 2018                 | -50.75%  |
| • | Adult Arrest total                 | 32       |
| • | Juvenile Arrest total              | 1        |
| • | Arrest Rate per 100,000 population | 3,919.24 |

### Total Offenses - 5 year trend



#### Total Arrests - 5 year trend



|                                      | Arrests |          |
|--------------------------------------|---------|----------|
| Group "B" Arrests                    | Adult   | Juvenile |
| Bad Checks                           | 0       | 0        |
| Curfew/Loitering/Vagrancy Violations | 0       | 0        |
| Disorderly Conduct                   | 0       | 0        |
| DUI                                  | 6       | 1        |
| Drunkenness                          | 0       | 0        |
| Family Offenses, Nonviolent          | 0       | 0        |
| Liquor Law Violations                | 0       | 0        |
| Peeping Tom                          | 0       | 0        |
| Trespass of Real Property            | 0       | 0        |
| All Other Offen