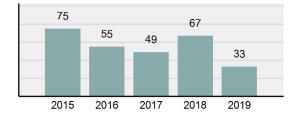

#### Total Arrests - 5 year trend

|                                      | Arrests |          |
|--------------------------------------|---------|----------|
| Group "B" Arrests                    | Adult   | Juvenile |
| Bad Checks                           | 0       | 0        |
| Curfew/Loitering/Vagrancy Violations | 0       | 0        |
| Disorderly Conduct                   | 0       | 0        |
| DUI                                  | 6       | 1        |
| Drunkenness                          | 0       | 0        |
| Family Offenses, Nonviolent          | 0       | 0        |
| Liquor Law Violations                | 0       | 0        |
| Peeping Tom                          | 0       | 0        |
| Trespass of Real Property            | 0       | 0        |
| All Other Offenses                   | 5       | 0        |
| Total Group "B"                      | 11      | 1        |