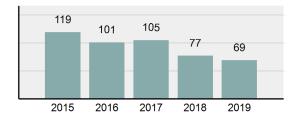

#### **Offense Overview**

| • | Offense Total                                                                                                              | 284      |
|---|----------------------------------------------------------------------------------------------------------------------------|----------|
| • | % change from 2018                                                                                                         | -16.22%  |
| • | # of cleared offenses                                                                                                      | 208      |
| • | Percent Cleared                                                                                                            | 73.24%   |
| • | Group "A" Crime Rate per 100,000 population                                                                                | 3,303.86 |
| • | Summary based reporting<br>crime rate per 100,000<br>populated is calculated for<br>other state crime<br>comparisons only. | 570.03   |

### Total Offenses - 5 year trend

Total Arrests - 5 year trend

|                                             | County:    |           | Fremont |          |
|---------------------------------------------|------------|-----------|---------|----------|
|                                             | Offenses   |           | Arrests |          |
| Group "A" Offenses                          | # Reported | # Cleared | Adult   | Juvenile |
| Murder                                      | 0          | 0         | 0       | 0        |
| Negligent Manslaughter                      | 0          | 0         | 0       | 0        |
| Rape                                        | 1          | 0         | 0       | 0        |
| Sodomy                                      | 0          | 0         | 0       | 0        |
| Sexual Assault w/Obj                        | 1          | 1         | 0       | 1        |
| Fondling                                    | 14         | 14        | 3       | 3        |
| Aggravated Assault                          | 1          | 1         | 1       | 0        |
| Simple Assault                              | 55         | 52        | 21      | 2        |
| Intimidation                                | 0          | 0         | 0       | 0        |
| Kidnapping                                  | 0          | 0         | 0       | 0        |
| Incest                                      | 0          | 0         | 0       | 0        |
| Statutory Rape                              | 0          | 0         | 0       | 0        |
| Human Trafficking, Commercial<br>Sex Acts   | 0          | 0         | 0       | 0        |
| Human Trafficking, Involuntary<br>Servitude | 0          | 0         | 0       | 0        |
| Robbery                                     | 0          | 0         | 0       | 0        |
| Burglary/Breaking and Entering              | 6          | 2         | 0       | 1        |
| Larceny/Theft Offenses                      | 37         | 14        | 3       | 3        |
| Motor Vehicle Theft                         | 4          | 1         | 0       | 0        |
| Arson                                       | 0          | 0         | 0       | 0        |
| Destruction Of Property                     | 26         | 8         | 1       | 2        |
| Counterfeiting/Forgery                      | 1          | 0         | 0       | 0        |
| Fraud Offenses                              | 15         | 2         | 1       | 0        |
| Embezzlement                                | 0          | 0         | 0       | 0        |
| Extortion/Blackmail                         | 0          | 0         | 0       | 0        |
| Bribery                                     | 0          | 0         | 0       | 0        |
| Stolen Property Offenses                    | 1          | 1         | 0       | 0        |
| Drug/Narcotic Violations                    | 60         | 56        | 56      | 3        |
| Drug Equipment Violations                   | 59         | 53        | 15      | 3        |
| Gambling Offenses                           | 0          | 0         | 0       | 0        |
| Pornography/Obscene Material                | 0          | 0         | 0       | 0        |
| Prostitution Offenses                       | 0          | 0         | 0       | 0        |
| Weapons Law Violations                      | 3          | 3         | 1       | 2        |
| Animal Cruelty                              | 0          | 0         | 0       | 0        |
| Total Group "A"                             | 284        | 208       | 102     | 20       |