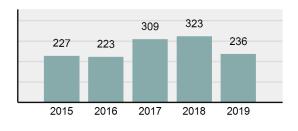

### Total Arrests - 5 year trend

|                                             | County: Free                     |           |         | Fremont  |
|---------------------------------------------|----------------------------------|-----------|---------|----------|
|                                             |                                  |           | Arrests |          |
| Group "A" Offenses                          | Offenses<br># Reported # Cleared |           | Adult   | Juvenile |
| Murder                                      | # Reported                       | # Cleared | Addit 0 | 0        |
| Negligent Manslaughter                      | 0                                | 0         | 0       | 0        |
| Rape                                        | 1                                | 1         | 1       | 0        |
| Sodomy                                      | 0                                | 0         | 0       | 0        |
| Sexual Assault w/Obj                        | 0                                | 0         | 0       | 0        |
| Fondling                                    | 0                                | 0         | 0       | 0        |
| Aggravated Assault                          | 5                                | 5         | 0       | 0        |
| Simple Assault                              | 4                                | 0         | 0       | 0        |
| Intimidation                                | 0                                | 0         | 0       | 0        |
| Kidnapping                                  | 0                                | 0         | 0       | 0        |
| Incest                                      | 0                                | 0         | 0       | 0        |
| Statutory Rape                              | 0                                | 0         | 0       | 0        |
| Human Trafficking, Commercial<br>Sex Acts   | 0                                | 0         | 0       | 0        |
| Human Trafficking, Involuntary<br>Servitude | 0                                | 0         | 0       | 0        |
| Robbery                                     | 0                                | 0         | 0       | 0        |
| Burglary/Breaking and Entering              | 1                                | 0         | 0       | 0        |
| Larceny/Theft Offenses                      | 9                                | 3         | 2       | 0        |
| Motor Vehicle Theft                         | 0                                | 0         | 0       | 0        |
| Arson                                       | 0                                | 0         | 0       | 0        |
| Destruction Of Property                     | 7                                | 3         | 0       | 4        |
| Counterfeiting/Forgery                      | 0                                | 0         | 0       | 0        |
| Fraud Offenses                              | 3                                | 0         | 0       | 0        |
| Embezzlement                                | 1                                | 1         | 0       | 0        |
| Extortion/Blackmail                         | 0                                | 0         | 0       | 0        |
| Bribery                                     | 0                                | 0         | 0       | 0        |
| Stolen Property Offenses                    | 0                                | 0         | 0       | 0        |
| Drug/Narcotic Violations                    | 2                                | 2         | 2       | 0        |
| Drug Equipment Violations                   | 1                                | 1         | 1       | 0        |
| Gambling Offenses                           | 0                                | 0         | 0       | 0        |
| Pornography/Obscene Material                | 0                                | 0         | 0       | 0        |
| Prostitution Offenses                       | 0                                | 0         | 0       | 0        |
| Weapons Law Violations                      | 0                                | 0         | 0       | 0        |
| Animal Cruelty                              | 0                                | 0         | 0       | 0        |
| Total Group "A"                             | 34                               | 16        | 6       | 4        |

#### **Arrest Overview**

| • | Arrest Total          | 236     |
|---|-----------------------|---------|
| • | % change from 2018    | -26.93% |
| • | Adult Arrest total    | 209     |
| • | Juvenile Arrest total | 27      |