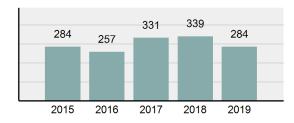

## Total Offenses - 5 year trend

#### **Offense Overview**

| • | Offense Total                                                                                                              | 284      |
|---|----------------------------------------------------------------------------------------------------------------------------|----------|
| • | % change from 2018                                                                                                         | -16.22%  |
| • | # of cleared offenses                                                                                                      | 208      |
| • | Percent Cleared                                                                                                            | 73.24%   |
| • | Group "A" Crime Rate per 100,000 population                                                                                | 3,303.86 |
| • | Summary based reporting<br>crime rate per 100,000<br>populated is calculated for<br>other state crime<br>comparisons only. | 570.03   |