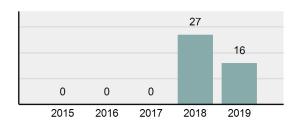

#### Arr

| • | Arrest Total          | 16      |
|---|-----------------------|---------|
| • | % change from 2018    | -40.74% |
| • | Adult Arrest total    | 12      |
| • | Juvenile Arrest total | 4       |

### Total Arrests - 5 year trend

|                                             | County: Free                     |           |         | Fremont  |
|---------------------------------------------|----------------------------------|-----------|---------|----------|
|                                             |                                  |           | Arrests |          |
| Group "A" Offenses                          | Offenses<br># Reported # Cleared |           | Adult   | Juvenile |
| Murder                                      | # Reported                       | # Cleared | Addit 0 | 0        |
| Negligent Manslaughter                      | 0                                | 0         | 0       | 0        |
| Rape                                        | 1                                | 1         | 1       | 0        |
| Sodomy                                      | 0                                | 0         | 0       | 0        |
| Sexual Assault w/Obj                        | 0                                | 0         | 0       | 0        |
| Fondling                                    | 0                                | 0         | 0       | 0        |
| Aggravated Assault                          | 5                                | 5         | 0       | 0        |
| Simple Assault                              | 4                                | 0         | 0       | 0        |
| Intimidation                                | 0                                | 0         | 0       | 0        |
| Kidnapping                                  | 0                                | 0         | 0       | 0        |
| Incest                                      | 0                                | 0         | 0       | 0        |
| Statutory Rape                              | 0                                | 0         | 0       | 0        |
| Human Trafficking, Commercial<br>Sex Acts   | 0                                | 0         | 0       | 0        |
| Human Trafficking, Involuntary<br>Servitude | 0                                | 0         | 0       | 0        |
| Robbery                                     | 0                                | 0         | 0       | 0        |
| Burglary/Breaking and Entering              | 1                                | 0         | 0       | 0        |
| Larceny/Theft Offenses                      | 9                                | 3         | 2       | 0        |
| Motor Vehicle Theft                         | 0                                | 0         | 0       | 0        |
| Arson                                       | 0                                | 0         | 0       | 0        |
| Destruction Of Property                     | 7                                | 3         | 0       | 4        |
| Counterfeiting/Forgery                      | 0                                | 0         | 0       | 0        |
| Fraud Offenses                              | 3                                | 0         | 0       | 0        |
| Embezzlement                                | 1                                | 1         | 0       | 0        |
| Extortion/Blackmail                         | 0                                | 0         | 0       | 0        |
| Bribery                                     | 0                                | 0         | 0       | 0        |
| Stolen Property Offenses                    | 0                                | 0         | 0       | 0        |
| Drug/Narcotic Violations                    | 2                                | 2         | 2       | 0        |
| Drug Equipment Violations                   | 1                                | 1         | 1       | 0        |
| Gambling Offenses                           | 0                                | 0         | 0       | 0        |
| Pornography/Obscene Material                | 0                                | 0         | 0       | 0        |
| Prostitution Offenses                       | 0                                | 0         | 0       | 0        |
| Weapons Law Violations                      | 0                                | 0         | 0       | 0        |
| Animal Cruelty                              | 0                                | 0         | 0       | 0        |
| Total Group "A"                             | 34                               | 16        | 6       | 4        |