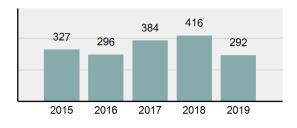

# Fremont County Total

| Fremont County Total                             |                 |                                          | (          | County:   |       | Frer |
|--------------------------------------------------|-----------------|------------------------------------------|------------|-----------|-------|------|
| Offense Overview                                 |                 |                                          | Offe       | nses      | Arre  | ests |
|                                                  | 387             | Group "A" Offenses                       | # Reported | # Cleared | Adult | Juv  |
| Offense Total                                    |                 | Murder                                   | 0          | 0         | 0     |      |
| % change from 2018                               | -16.23%         | Negligent Manslaughter                   | 0          | 0         | 0     |      |
| # of cleared offenses                            | 252             | Rape                                     | 3          | 2         | 1     |      |
| Percent Cleared                                  | 65.12%          | Sodomy                                   | 0          | 0         | 0     |      |
| Group "A" Crime Rate per                         | 2,927.38        | Sexual Assault w/Obj                     | 2          | 1         | 0     |      |
| 100,000 population                               |                 | Fondling                                 | 15         | 14        | 3     |      |
| Summary based reporting                          | 726.17          | Aggravated Assault                       | 9          | 8         | 3     |      |
| crime rate per 100,000                           |                 | Simple Assault                           | 72         | 60        | 26    |      |
| populated is calculated for<br>other state crime |                 | Intimidation                             | 0          | 0         | 0     |      |
| comparisons only.                                |                 | Kidnapping                               | 0          | 0         | 0     |      |
|                                                  |                 | Incest                                   | 0          | 0         | 0     |      |
| Arrest Overview                                  | Statutory Rape  | 0                                        | 0          | 0         |       |      |
| Arrest Total                                     | 292             | Human Trafficking, Commercial Sex Acts   | 0          | 0         | 0     |      |
| % change from 2018                               | <b>-29.</b> 81% | Human Trafficking, Involuntary Servitude | 0          | 0         | 0     |      |
| Adult Arrest total                               | 258             | Robbery                                  | 0          | 0         | 0     |      |
| Juvenile Arrest total                            | 34              | Burglary/Breaking and Entering           | 11         | 4         | 2     |      |
| Arrest Rate per 100,000                          | 2,208.77        | Larceny/Theft Offenses                   | 69         | 27        | 10    |      |
| population                                       |                 | Motor Vehicle Theft                      | 4          | 1         | 0     |      |
|                                                  |                 | Arson                                    | 0          | 0         | 0     |      |
|                                                  |                 | Destruction Of Property                  | 46         | 12        | 1     |      |

## Total Offenses - 5 year trend

Total Arrests - 5 year trend

| Arrests                                    |     |     |     |    |
|--------------------------------------------|-----|-----|-----|----|
| Total Group "A"                            | 387 | 252 | 123 | 25 |
| Animal Cruelty                             | 0   | 0   | 0   | 0  |
| Weapons Law Violations                     | 3   | 3   | 1   | 2  |
| Prostitution Offenses                      | 0   | 0   | 0   | 0  |
| Pornography/Obscene Material               | 0   | 0   | 0   | 0  |
| Gambling Offenses                          | 0   | 0   | 0   | 0  |
| Drug Equipment Violations                  | 63  | 55  | 17  | 3  |
| Drug/Narcotic Violations                   | 64  | 60  | 58  | 3  |
| Stolen Property Offenses                   | 2   | 2   | 0   | 0  |
| Bribery                                    | 0   | 0   | 0   | 0  |
| Extortion/Blackmail                        | 0   | 0   | 0   | 0  |
| Embezzlement                               | 1   | 1   | 0   | 0  |
| Fraud Offenses                             | 21  | 2   | 1   | 0  |
| Counterfeiting/Forgery                     | 2   | 0   | 0   | 0  |
| Destruction Of Property                    | 46  | 12  | 1   | 7  |
| Arson                                      | 0   | 0   | 0   | 0  |
| Motor Vehicle Theft                        | 4   | 1   | 0   | 0  |
| Larceny/Theft Offenses                     | 69  | 27  | 10  | 3  |
| Burglary/Breaking and Entering             | 11  | 4   | 2   | 1  |
| Servitude<br>Robbery                       | 0   | 0   | 0   | 0  |
| Sex Acts<br>Human Trafficking, Involuntary | 0   | 0   | 0   | 0  |
| Human Trafficking, Commercial              | 0   | 0   | 0   | 0  |
| Statutory Rape                             | 0   | 0   | 0   | 0  |
| Kidnapping<br>Incest                       | 0   | 0   | 0   | 0  |
|                                            | 0   | 0   | 0   | 0  |
| Simple Assault                             | 72  | 60  | 26  | 2  |
| Aggravated Assault                         | 9   | 8   | 3   | 0  |
| Fondling                                   | 15  | 14  | 3   | 3  |
| Sexual Assault w/Obj                       | 2   | 1   | 0   | 1  |
| Sodomy                                     | 0   | 0   | 0   | 0  |
| . up o                                     | , s | -   | ·   | Ŭ  |