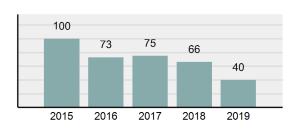

#### **Arrest Overview**

| • | Arrest Total          | 236     |
|---|-----------------------|---------|
| • | % change from 2018    | -26.93% |
| • | Adult Arrest total    | 209     |
| • | Juvenile Arrest total | 27      |

### Total Offenses - 5 year trend

Total Arrests - 5 year trend

|                                             | County:    |           | Fremont |          |
|---------------------------------------------|------------|-----------|---------|----------|
|                                             | Offenses   |           | Arrests |          |
| Group "A" Offenses                          | # Reported | # Cleared | Adult   | Juvenile |
| Murder                                      | 0          | 0         | 0       | 0        |
| Negligent Manslaughter                      | 0          | 0         | 0       | 0        |
| Rape                                        | 1          | 0         | 0       | 0        |
| Sodomy                                      | 0          | 0         | 0       | 0        |
| Sexual Assault w/Obj                        | 1          | 1         | 0       | 1        |
| Fondling                                    | 14         | 14        | 3       | 3        |
| Aggravated Assault                          | 1          | 1         | 1       | 0        |
| Simple Assault                              | 55         | 52        | 21      | 2        |
| Intimidation                                | 0          | 0         | 0       | 0        |
| Kidnapping                                  | 0          | 0         | 0       | 0        |
| Incest                                      | 0          | 0         | 0       | 0        |
| Statutory Rape                              | 0          | 0         | 0       | 0        |
| Human Trafficking, Commercial<br>Sex Acts   | 0          | 0         | 0       | 0        |
| Human Trafficking, Involuntary<br>Servitude | 0          | 0         | 0       | 0        |
| Robbery                                     | 0          | 0         | 0       | 0        |
| Burglary/Breaking and Entering              | 6          | 2         | 0       | 1        |
| Larceny/Theft Offenses                      | 37         | 14        | 3       | 3        |
| Motor Vehicle Theft                         | 4          | 1         | 0       | 0        |
| Arson                                       | 0          | 0         | 0       | 0        |
| Destruction Of Property                     | 26         | 8         | 1       | 2        |
| Counterfeiting/Forgery                      | 1          | 0         | 0       | 0        |
| Fraud Offenses                              | 15         | 2         | 1       | 0        |
| Embezzlement                                | 0          | 0         | 0       | 0        |
| Extortion/Blackmail                         | 0          | 0         | 0       | 0        |
| Bribery                                     | 0          | 0         | 0       | 0        |
| Stolen Property Offenses                    | 1          | 1         | 0       | 0        |
| Drug/Narcotic Violations                    | 60         | 56        | 56      | 3        |
| Drug Equipment Violations                   | 59         | 53        | 15      | 3        |
| Gambling Offenses                           | 0          | 0         | 0       | 0        |
| Pornography/Obscene Material                | 0          | 0         | 0       | 0        |
| Prostitution Offenses                       | 0          | 0         | 0       | 0        |
| Weapons Law Violations                      | 3          | 3         | 1       | 2        |
| Animal Cruelty                              | 0          | 0         | 0       | 0        |
| Total Group "A"                             | 284        | 208       | 102     | 20       |