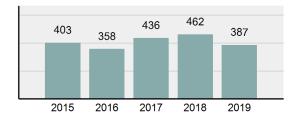

# Fremont County Total

| Fremont County Total                             |                 |                                          | (          | County:   |       | Frer |
|--------------------------------------------------|-----------------|------------------------------------------|------------|-----------|-------|------|
| Offense Overview                                 |                 |                                          | Offe       | nses      | Arre  | ests |
|                                                  | 387             | Group "A" Offenses                       | # Reported | # Cleared | Adult | Juv  |
| Offense Total                                    |                 | Murder                                   | 0          | 0         | 0     |      |
| % change from 2018                               | -16.23%         | Negligent Manslaughter                   | 0          | 0         | 0     |      |
| # of cleared offenses                            | 252             | Rape                                     | 3          | 2         | 1     |      |
| Percent Cleared                                  | 65.12%          | Sodomy                                   | 0          | 0         | 0     |      |
| Group "A" Crime Rate per                         | 2,927.38        | Sexual Assault w/Obj                     | 2          | 1         | 0     |      |
| 100,000 population                               |                 | Fondling                                 | 15         | 14        | 3     |      |
| Summary based reporting                          | 726.17          | Aggravated Assault                       | 9          | 8         | 3     |      |
| crime rate per 100,000                           |                 | Simple Assault                           | 72         | 60        | 26    |      |
| populated is calculated for<br>other state crime |                 | Intimidation                             | 0          | 0         | 0     |      |
| comparisons only.                                |                 | Kidnapping                               | 0          | 0         | 0     |      |
|                                                  |                 | Incest                                   | 0          | 0         | 0     |      |
| Arrest Overview                                  | Statutory Rape  | 0                                        | 0          | 0         |       |      |
| Arrest Total                                     | 292             | Human Trafficking, Commercial Sex Acts   | 0          | 0         | 0     |      |
| % change from 2018                               | <b>-29.</b> 81% | Human Trafficking, Involuntary Servitude | 0          | 0         | 0     |      |
| Adult Arrest total                               | 258             | Robbery                                  | 0          | 0         | 0     |      |
| Juvenile Arrest total                            | 34              | Burglary/Breaking and Entering           | 11         | 4         | 2     |      |
| Arrest Rate per 100,000                          | 2,208.77        | Larceny/Theft Offenses                   | 69         | 27        | 10    |      |
| population                                       |                 | Motor Vehicle Theft                      | 4          | 1         | 0     |      |
|                                                  |                 | Arson                                    | 0          | 0         | 0     |      |
|                                                  |                 | Destruction Of Property                  | 46         | 12        | 1     |      |

## Total Offenses - 5 year trend

Total Arrests - 5 year trend

| Arrests                                    |     |     |     |    |
|--------------------------------------------|-----|-----|-----|----|
| Total Group "A"                            | 387 | 252 | 123 | 25 |
| Animal Cruelty                             | 0   | 0   | 0   | 0  |
| Weapons Law Violations                     | 3   | 3   | 1   | 2  |
| Prostitution Offenses                      | 0   | 0   | 0   | 0  |
| Pornography/Obscene Material               | 0   | 0   | 0   | 0  |
| Gambling Offenses                          | 0   | 0   | 0   | 0  |
| Drug Equipment Violations                  | 63  | 55  | 17  | 3  |
| Drug/Narcotic Violations                   | 64  | 60  | 58  | 3  |
| Stolen Property Offenses                   | 2   | 2   | 0   | 0  |
| Bribery                                    | 0   | 0   | 0   | 0  |
| Extortion/Blackmail                        | 0   | 0   | 0   | 0  |
| Embezzlement                               | 1   | 1   | 0   | 0  |
| Fraud Offenses                             | 21  | 2   | 1   | 0  |
| Counterfeiting/Forgery                     | 2   | 0   | 0   | 0  |
| Destruction Of Property                    | 46  | 12  | 1   | 7  |
| Arson                                      | 0   | 0   | 0   | 0  |
| Motor Vehicle Theft                        | 4   | 1   | 0   | 0  |
| Larceny/Theft Offenses                     | 69  | 27  | 10  | 3  |
| Burglary/Breaking and Entering             | 11  | 4   | 2   | 1  |
| Servitude<br>Robbery                       | 0   | 0   | 0   | 0  |
| Sex Acts<br>Human Trafficking, Involuntary | 0   | 0   | 0   | 0  |
| Human Trafficking, Commercial              | 0   | 0   | 0   | 0  |
| Statutory Rape                             | 0   | 0   | 0   | 0  |
| Kidnapping<br>Incest                       | 0   | 0   | 0   | 0  |
|                                            | 0   | 0   | 0   | 0  |
| Simple Assault                             | 72  | 60  | 26  | 2  |
| Aggravated Assault                         | 9   | 8   | 3   | 0  |
| Fondling                                   | 15  | 14  | 3   | 3  |
| Sexual Assault w/Obj                       | 2   | 1   | 0   | 1  |
| Sodomy                                     | 0   | 0   | 0   | 0  |
| . up o                                     | , s | -   | ·   | Ŭ  |