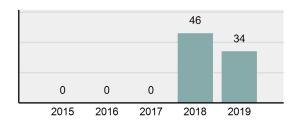

**ASHTON Police Department** 

| •    | Offense Total                                                                                                              | 34             |
|------|----------------------------------------------------------------------------------------------------------------------------|----------------|
| •    | % change from 2018                                                                                                         | <b>-26.09%</b> |
| •    | # of cleared offenses                                                                                                      | 16             |
| •    | Percent Cleared                                                                                                            | 47.06%         |
| •    | Group "A" Crime Rate per 100,000 population                                                                                | 3,231.94       |
| •    | Summary based reporting<br>crime rate per 100,000<br>populated is calculated for<br>other state crime<br>comparisons only. | 1,520.91       |
| rest | Overview                                                                                                                   |                |

## Total Offenses - 5 year trend