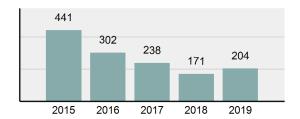

| Arrest | Overview   |
|--------|------------|
| Allost | O TOI TION |

Offense Overview

| • | Arrest Total                       | 204      |
|---|------------------------------------|----------|
| • | % change from 2018                 | 19.3%    |
| • | Adult Arrest total                 | 189      |
| • | Juvenile Arrest total              | 15       |
| • | Arrest Rate per 100,000 population | 2,935.25 |

#### Total Arrests - 5 year trend

|                                          | Offenses   |           | Arrests |          |
|------------------------------------------|------------|-----------|---------|----------|
| Group "A" Offenses                       | # Reported | # Cleared | Adult   | Juvenile |
| Murder                                   | 0          | 0         | 0       | 0        |
| Negligent Manslaughter                   | 0          | 0         | 0       | 0        |
| Rape                                     | 3          | 1         | 0       | 0        |
| Sodomy                                   | 0          | 0         | 0       | 0        |
| Sexual Assault w/Obj                     | 1          | 1         | 0       | 0        |
| Fondling                                 | 13         | 9         | 0       | 0        |
| Aggravated Assault                       | 25         | 17        | 6       | 1        |
| Simple Assault                           | 57         | 51        | 7       | 1        |
| Intimidation                             | 4          | 3         | 0       | 0        |
| Kidnapping                               | 0          | 0         | 0       | 0        |
| Incest                                   | 0          | 0         | 0       | 0        |
| Statutory Rape                           | 0          | 0         | 0       | 0        |
| Human Trafficking, Commercial Sex Acts   | 0          | 0         | 0       | 0        |
| Human Trafficking, Involuntary Servitude | 0          | 0         | 0       | 0        |
| Robbery                                  | 0          | 0         | 0       | 0        |
| Burglary/Breaking and Entering           | 15         | 3         | 1       | 0        |
| Larceny/Theft Offenses                   | 58         | 13        | 2       | 0        |
| Motor Vehicle Theft                      | 3          | 2         | 0       | 0        |
| Arson                                    | 3          | 0         | 0       | 0        |
| Destruction Of Property                  | 25         | 8         | 0       | 0        |
| Counterfeiting/Forgery                   | 9          | 2         | 0       | 0        |
| Fraud Offenses                           | 12         | 1         | 0       | 0        |
| Embezzlement                             | 0          | 0         | 0       | 0        |
| Extortion/Blackmail                      | 0          | 0         | 0       | 0        |
| Bribery                                  | 0          | 0         | 0       | 0        |
| Stolen Property Offenses                 | 1          | 0         | 0       | 0        |
| Drug/Narcotic Violations                 | 62         | 48        | 33      | 3        |
| Drug Equipment Violations                | 41         | 35        | 5       | 0        |
| Gambling Offenses                        | 0          | 0         | 0       | 0        |
| Pornography/Obscene Material             | 1          | 1         | 0       | 0        |
| Prostitution Offenses                    | 0          | 0         | 0       | 0        |
| Weapons Law Violations                   | 3          | 3         | 0       | 0        |
| Animal Cruelty                           | 0          | 0         | 0       | 0        |
| Total Group "A"                          | 336        | 198       | 54      | 5        |