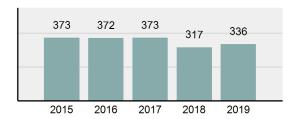

### **EMMETT Police Department**

Population: 6,950 County: Gem

| • | Offense Total                                                                                                  | 336      |
|---|----------------------------------------------------------------------------------------------------------------|----------|
| • | % change from 2018                                                                                             | 5.99%    |
| • | # of cleared offenses                                                                                          | 198      |
| • | Percent Cleared                                                                                                | 58.93%   |
| • | Group "A" Crime Rate per 100,000 population                                                                    | 4,834.53 |
| • | Summary based reporting crime rate per 100,000 populated is calculated for other state crime comparisons only. | 1,539.57 |

### Total Offenses - 5 year trend