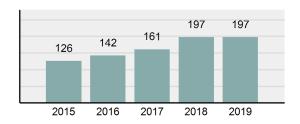

### **GEM County Sheriff's Office**

Population: 10,886 County: Gem

| • | Offense Total                                                                                                  | 197      |
|---|----------------------------------------------------------------------------------------------------------------|----------|
| • | % change from 2018                                                                                             | 0%       |
| • | # of cleared offenses                                                                                          | 63       |
| • | Percent Cleared                                                                                                | 31.98%   |
| • | Group "A" Crime Rate per 100,000 population                                                                    | 1,809.66 |
| • | Summary based reporting crime rate per 100,000 populated is calculated for other state crime comparisons only. | 817.56   |

### Total Offenses - 5 year trend