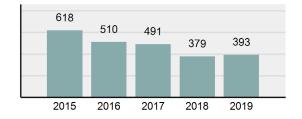

# **Arrest Overview**

population

| • | Arrest Total            | 393      |
|---|-------------------------|----------|
| • | % change from 2018      | 3.69%    |
| • | Adult Arrest total      | 376      |
| • | Juvenile Arrest total   | 17       |
| • | Arrest Rate per 100,000 | 2,203.41 |

#### Total Arrests - 5 year trend

|                                             | Offer      | nses      | Arre  | ests     |
|---------------------------------------------|------------|-----------|-------|----------|
| Group "A" Offenses                          | # Reported | # Cleared | Adult | Juvenile |
| Murder                                      | 1          | 0         | 0     | 0        |
| Negligent Manslaughter                      | 0          | 0         | 0     | 0        |
| Rape                                        | 6          | 1         | 0     | 0        |
| Sodomy                                      | 0          | 0         | 0     | 0        |
| Sexual Assault w/Obj                        | 1          | 1         | 0     | 0        |
| Fondling                                    | 22         | 11        | 0     | 0        |
| Aggravated Assault                          | 46         | 34        | 15    | 2        |
| Simple Assault                              | 77         | 57        | 9     | 1        |
| Intimidation                                | 4          | 3         | 0     | 0        |
| Kidnapping                                  | 0          | 0         | 0     | 0        |
| Incest                                      | 0          | 0         | 0     | 0        |
| Statutory Rape                              | 0          | 0         | 0     | 0        |
| Human Trafficking, Commercial<br>Sex Acts   | 0          | 0         | 0     | 0        |
| Human Trafficking, Involuntary<br>Servitude | 0          | 0         | 0     | 0        |
| Robbery                                     | 0          | 0         | 0     | 0        |
| Burglary/Breaking and Entering              | 40         | 5         | 3     | 0        |
| Larceny/Theft Offenses                      | 89         | 14        | 2     | 0        |
| Motor Vehicle Theft                         | 11         | 2         | 0     | 0        |
| Arson                                       | 3          | 0         | 0     | 0        |
| Destruction Of Property                     | 35         | 10        | 1     | 0        |
| Counterfeiting/Forgery                      | 9          | 2         | 0     | 0        |
| Fraud Offenses                              | 14         | 1         | 0     | 0        |
| Embezzlement                                | 0          | 0         | 0     | 0        |
| Extortion/Blackmail                         | 0          | 0         | 0     | 0        |
| Bribery                                     | 0          | 0         | 0     | 0        |
| Stolen Property Offenses                    | 3          | 0         | 0     | 0        |
| Drug/Narcotic Violations                    | 94         | 65        | 45    | 3        |
| Drug Equipment Violations                   | 68         | 51        | 9     | 0        |
| Gambling Offenses                           | 0          | 0         | 0     | 0        |
| Pornography/Obscene Material                | 1          | 1         | 0     | 0        |
| Prostitution Offenses                       | 0          | 0         | 0     | 0        |
| Weapons Law Violations                      | 5          | 3         | 0     | 0        |
| Animal Cruelty                              | 4          | 0         | 0     | 0        |
| Total Group "A"                             | 533        | 261       | 84    | 6        |