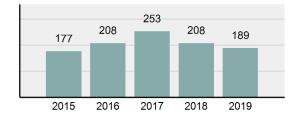

Offense Overview

| • | Arrest Total                       | 189      |
|---|------------------------------------|----------|
| • | % change from 2018                 | -9.13%   |
| • | Adult Arrest total                 | 187      |
| • | Juvenile Arrest total              | 2        |
| • | Arrest Rate per 100,000 population | 1,736.17 |

#### Total Arrests - 5 year trend

|                                             | Offenses   |           | Arrests |          |
|---------------------------------------------|------------|-----------|---------|----------|
| Group "A" Offenses                          | # Reported | # Cleared | Adult   | Juvenile |
| Murder                                      | 1          | 0         | 0       | 0        |
| Negligent Manslaughter                      | 0          | 0         | 0       | 0        |
| Rape                                        | 3          | 0         | 0       | 0        |
| Sodomy                                      | 0          | 0         | 0       | 0        |
| Sexual Assault w/Obj                        | 0          | 0         | 0       | 0        |
| Fondling                                    | 9          | 2         | 0       | 0        |
| Aggravated Assault                          | 21         | 17        | 9       | 1        |
| Simple Assault                              | 20         | 6         | 2       | 0        |
| Intimidation                                | 0          | 0         | 0       | 0        |
| Kidnapping                                  | 0          | 0         | 0       | 0        |
| Incest                                      | 0          | 0         | 0       | 0        |
| Statutory Rape                              | 0          | 0         | 0       | 0        |
| Human Trafficking, Commercial<br>Sex Acts   | 0          | 0         | 0       | 0        |
| Human Trafficking, Involuntary<br>Servitude | 0          | 0         | 0       | 0        |
| Robbery                                     | 0          | 0         | 0       | 0        |
| Burglary/Breaking and Entering              | 25         | 2         | 2       | 0        |
| Larceny/Theft Offenses                      | 31         | 1         | 0       | 0        |
| Motor Vehicle Theft                         | 8          | 0         | 0       | 0        |
| Arson                                       | 0          | 0         | 0       | 0        |
| Destruction Of Property                     | 10         | 2         | 1       | 0        |
| Counterfeiting/Forgery                      | 0          | 0         | 0       | 0        |
| Fraud Offenses                              | 2          | 0         | 0       | 0        |
| Embezzlement                                | 0          | 0         | 0       | 0        |
| Extortion/Blackmail                         | 0          | 0         | 0       | 0        |
| Bribery                                     | 0          | 0         | 0       | 0        |
| Stolen Property Offenses                    | 2          | 0         | 0       | 0        |
| Drug/Narcotic Violations                    | 32         | 17        | 12      | 0        |
| Drug Equipment Violations                   | 27         | 16        | 4       | 0        |
| Gambling Offenses                           | 0          | 0         | 0       | 0        |
| Pornography/Obscene Material                | 0          | 0         | 0       | 0        |
| Prostitution Offenses                       | 0          | 0         | 0       | 0        |
| Weapons Law Violations                      | 2          | 0         | 0       | 0        |
| Animal Cruelty                              | 4          | 0         | 0       | 0        |
| Total Group "A"                             | 197        | 63        | 30      | 1        |