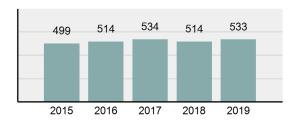

### **Gem County Total**

Population: 17,836 County: Gem

| Offense Overview |                                                                                                                |          |  |
|------------------|----------------------------------------------------------------------------------------------------------------|----------|--|
| •                | Offense Total                                                                                                  | 533      |  |
| •                | % change from 2018                                                                                             | 3.7%     |  |
| •                | # of cleared offenses                                                                                          | 261      |  |
| •                | Percent Cleared                                                                                                | 48.97%   |  |
| •                | Group "A" Crime Rate per 100,000 population                                                                    | 2,988.34 |  |
| •                | Summary based reporting crime rate per 100,000 populated is calculated for other state crime comparisons only. | 1,098.90 |  |

| •   | Offense Total                                                                                                  | 533      |
|-----|----------------------------------------------------------------------------------------------------------------|----------|
| •   | % change from 2018                                                                                             | 3.7%     |
| •   | # of cleared offenses                                                                                          | 261      |
| •   | Percent Cleared                                                                                                | 48.97%   |
| •   | Group "A" Crime Rate per 100,000 population                                                                    | 2,988.34 |
| •   | Summary based reporting crime rate per 100,000 populated is calculated for other state crime comparisons only. | 1,098.90 |
| est | Overview                                                                                                       |          |

### Total Offenses - 5 year trend