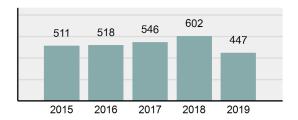

# **Gooding County Total**

Offense Overview

Population: 15,229 County: Gooding

| • | Offense Total                                                                                                  | 447      |
|---|----------------------------------------------------------------------------------------------------------------|----------|
| • | % change from 2018                                                                                             | -25.75%  |
| • | # of cleared offenses                                                                                          | 148      |
| • | Percent Cleared                                                                                                | 33.11%   |
| • | Group "A" Crime Rate per 100,000 population                                                                    | 2,935.19 |
| • | Summary based reporting crime rate per 100,000 populated is calculated for other state crime comparisons only. | 1,017.79 |

| • | Offense Total                                                                                                  | 447      |
|---|----------------------------------------------------------------------------------------------------------------|----------|
| • | % change from 2018                                                                                             | -25.75%  |
| • | # of cleared offenses                                                                                          | 148      |
| • | Percent Cleared                                                                                                | 33.11%   |
| • | Group "A" Crime Rate per 100,000 population                                                                    | 2,935.19 |
| • | Summary based reporting crime rate per 100,000 populated is calculated for other state crime comparisons only. | 1,017.79 |