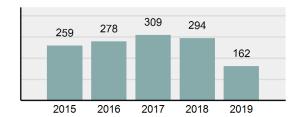

#### **Arrest Overview**

| • | Arrest Total                       | 162      |
|---|------------------------------------|----------|
| • | % change from 2018                 | -44.9%   |
| • | Adult Arrest total                 | 140      |
| • | Juvenile Arrest total              | 22       |
| • | Arrest Rate per 100,000 population | 1,063.76 |