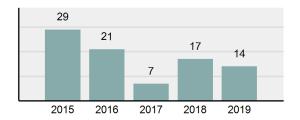

# **WENDELL Police Department**

Population: 2,707 County: Gooding

| • | Offense Total                                                                                                  | 81       |
|---|----------------------------------------------------------------------------------------------------------------|----------|
| • | % change from 2018                                                                                             | -29.57%  |
| • | # of cleared offenses                                                                                          | 7        |
| • | Percent Cleared                                                                                                | 8.64%    |
| • | Group "A" Crime Rate per 100,000 population                                                                    | 2,992.24 |
| • | Summary based reporting crime rate per 100,000 populated is calculated for other state crime comparisons only. | 1,034.36 |

| • | Offense Total                                                                                                  | 81       |
|---|----------------------------------------------------------------------------------------------------------------|----------|
| • | % change from 2018                                                                                             | -29.57%  |
| • | # of cleared offenses                                                                                          | 7        |
| • | Percent Cleared                                                                                                | 8.64%    |
| • | Group "A" Crime Rate per 100,000 population                                                                    | 2,992.24 |
| • | Summary based reporting crime rate per 100,000 populated is calculated for other state crime comparisons only. | 1,034.36 |
| 4 | O m . i                                                                                                        |          |

### Total Offenses - 5 year trend

|                                             | Offer      | nses      | Arre  | ests     |
|---------------------------------------------|------------|-----------|-------|----------|
| Group "A" Offenses                          | # Reported | # Cleared | Adult | Juvenile |
| Murder                                      | 0          | 0         | 0     | 0        |
| Negligent Manslaughter                      | 0          | 0         | 0     | 0        |
| Rape                                        | 4          | 1         | 1     | 0        |
| Sodomy                                      | 0          | 0         | 0     | 0        |
| Sexual Assault w/Obj                        | 0          | 0         | 0     | 0        |
| Fondling                                    | 1          | 0         | 0     | 0        |
| Aggravated Assault                          | 3          | 1         | 0     | 0        |
| Simple Assault                              | 20         | 1         | 1     | 0        |
| Intimidation                                | 1          | 0         | 0     | 0        |
| Kidnapping                                  | 0          | 0         | 0     | 0        |
| Incest                                      | 0          | 0         | 0     | 0        |
| Statutory Rape                              | 0          | 0         | 0     | 0        |
| Human Trafficking, Commercial Sex Acts      | 0          | 0         | 0     | 0        |
| Human Trafficking, Involuntary<br>Servitude | 0          | 0         | 0     | 0        |
| Robbery                                     | 0          | 0         | 0     | 0        |
| Burglary/Breaking and Entering              | 5          | 0         | 0     | 0        |
| Larceny/Theft Offenses                      | 11         | 1         | 0     | 0        |
| Motor Vehicle Theft                         | 5          | 2         | 1     | 0        |
| Arson                                       | 0          | 0         | 0     | 0        |
| Destruction Of Property                     | 4          | 0         | 0     | 0        |
| Counterfeiting/Forgery                      | 0          | 0         | 0     | 0        |
| Fraud Offenses                              | 1          | 0         | 0     | 0        |
| Embezzlement                                | 0          | 0         | 0     | 0        |
| Extortion/Blackmail                         | 0          | 0         | 0     | 0        |
| Bribery                                     | 0          | 0         | 0     | 0        |
| Stolen Property Offenses                    | 0          | 0         | 0     | 0        |
| Drug/Narcotic Violations                    | 12         | 1         | 1     | 0        |
| Drug Equipment Violations                   | 13         | 0         | 0     | 0        |
| Gambling Offenses                           | 0          | 0         | 0     | 0        |
| Pornography/Obscene Material                | 0          | 0         | 0     | 0        |
| Prostitution Offenses                       | 0          | 0         | 0     | 0        |
| Weapons Law Violations                      | 1          | 0         | 0     | 0        |
| Animal Cruelty                              | 0          | 0         | 0     | 0        |
| Total Group "A"                             | 81         | 7         | 4     | 0        |