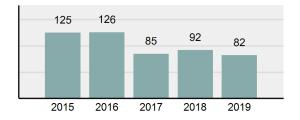

# **GOODING County Sheriff's Office**

Population: 8,182 County: Gooding

| • | Offense Total                                                                                                  | 175      |
|---|----------------------------------------------------------------------------------------------------------------|----------|
| • | % change from 2018                                                                                             | -40.27%  |
| • | # of cleared offenses                                                                                          | 45       |
| • | Percent Cleared                                                                                                | 25.71%   |
| • | Group "A" Crime Rate per 100,000 population                                                                    | 2,138.84 |
| • | Summary based reporting crime rate per 100,000 populated is calculated for other state crime comparisons only. | 818.87   |

| • | Ollense Total                                                                                                  | 175      |
|---|----------------------------------------------------------------------------------------------------------------|----------|
| • | % change from 2018                                                                                             | -40.27%  |
| • | # of cleared offenses                                                                                          | 45       |
| • | Percent Cleared                                                                                                | 25.71%   |
| • | Group "A" Crime Rate per 100,000 population                                                                    | 2,138.84 |
| • | Summary based reporting crime rate per 100,000 populated is calculated for other state crime comparisons only. | 818.87   |

### Total Offenses - 5 year trend

|                                             | Offer      | nses      | Arre  | ests     |
|---------------------------------------------|------------|-----------|-------|----------|
| Group "A" Offenses                          | # Reported | # Cleared | Adult | Juvenile |
| Murder                                      | 1          | 0         | 0     | 0        |
| Negligent Manslaughter                      | 0          | 0         | 0     | 0        |
| Rape                                        | 2          | 1         | 0     | 0        |
| Sodomy                                      | 1          | 0         | 0     | 0        |
| Sexual Assault w/Obj                        | 0          | 0         | 0     | 0        |
| Fondling                                    | 6          | 1         | 1     | 0        |
| Aggravated Assault                          | 19         | 7         | 5     | 0        |
| Simple Assault                              | 18         | 6         | 2     | 0        |
| Intimidation                                | 2          | 0         | 0     | 0        |
| Kidnapping                                  | 0          | 0         | 0     | 0        |
| Incest                                      | 0          | 0         | 0     | 0        |
| Statutory Rape                              | 0          | 0         | 0     | 0        |
| Human Trafficking, Commercial Sex Acts      | 0          | 0         | 0     | 0        |
| Human Trafficking, Involuntary<br>Servitude | 0          | 0         | 0     | 0        |
| Robbery                                     | 0          | 0         | 0     | 0        |
| Burglary/Breaking and Entering              | 13         | 1         | 0     | 0        |
| Larceny/Theft Offenses                      | 20         | 1         | 1     | 0        |
| Motor Vehicle Theft                         | 12         | 0         | 0     | 0        |
| Arson                                       | 0          | 0         | 0     | 0        |
| Destruction Of Property                     | 11         | 1         | 0     | 0        |
| Counterfeiting/Forgery                      | 0          | 0         | 0     | 0        |
| Fraud Offenses                              | 7          | 1         | 0     | 0        |
| Embezzlement                                | 0          | 0         | 0     | 0        |
| Extortion/Blackmail                         | 0          | 0         | 0     | 0        |
| Bribery                                     | 0          | 0         | 0     | 0        |
| Stolen Property Offenses                    | 2          | 1         | 1     | 0        |
| Drug/Narcotic Violations                    | 37         | 15        | 14    | 0        |
| Drug Equipment Violations                   | 22         | 10        | 1     | 0        |
| Gambling Offenses                           | 0          | 0         | 0     | 0        |
| Pornography/Obscene Material                | 0          | 0         | 0     | 0        |
| Prostitution Offenses                       | 0          | 0         | 0     | 0        |
| Weapons Law Violations                      | 2          | 0         | 0     | 0        |
| Animal Cruelty                              | 0          | 0         | 0     | 0        |
| Total Group "A"                             | 175        | 45        | 25    | 0        |