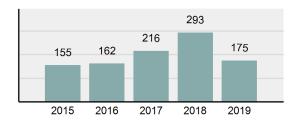

# **Gooding County Total**

Offense Overview

Population: 15,229 County: Gooding

| • | Offense Total                                                                                                  | 447      |
|---|----------------------------------------------------------------------------------------------------------------|----------|
| • | % change from 2018                                                                                             | -25.75%  |
| • | # of cleared offenses                                                                                          | 148      |
| • | Percent Cleared                                                                                                | 33.11%   |
| • | Group "A" Crime Rate per 100,000 population                                                                    | 2,935.19 |
| • | Summary based reporting crime rate per 100,000 populated is calculated for other state crime comparisons only. | 1,017.79 |

| • | Offense Total                                                                                                  | 447      |
|---|----------------------------------------------------------------------------------------------------------------|----------|
| • | % change from 2018                                                                                             | -25.75%  |
| • | # of cleared offenses                                                                                          | 148      |
| • | Percent Cleared                                                                                                | 33.11%   |
| • | Group "A" Crime Rate per 100,000 population                                                                    | 2,935.19 |
| • | Summary based reporting crime rate per 100,000 populated is calculated for other state crime comparisons only. | 1,017.79 |

### Total Offenses - 5 year trend

|                                             | Offer      | nses      | Arre  | ests     |
|---------------------------------------------|------------|-----------|-------|----------|
| Group "A" Offenses                          | # Reported | # Cleared | Adult | Juvenile |
| Murder                                      | 1          | 0         | 0     | 0        |
| Negligent Manslaughter                      | 0          | 0         | 0     | 0        |
| Rape                                        | 6          | 2         | 1     | 0        |
| Sodomy                                      | 1          | 0         | 0     | 0        |
| Sexual Assault w/Obj                        | 0          | 0         | 0     | 0        |
| Fondling                                    | 19         | 11        | 2     | 2        |
| Aggravated Assault                          | 26         | 10        | 6     | 0        |
| Simple Assault                              | 66         | 29        | 10    | 3        |
| Intimidation                                | 6          | 2         | 0     | 0        |
| Kidnapping                                  | 5          | 3         | 0     | 0        |
| Incest                                      | 0          | 0         | 0     | 0        |
| Statutory Rape                              | 0          | 0         | 0     | 0        |
| Human Trafficking, Commercial Sex Acts      | 0          | 0         | 0     | 0        |
| Human Trafficking, Involuntary<br>Servitude | 0          | 0         | 0     | 0        |
| Robbery                                     | 1          | 0         | 0     | 0        |
| Burglary/Breaking and Entering              | 34         | 4         | 2     | 0        |
| Larceny/Theft Offenses                      | 65         | 10        | 2     | 0        |
| Motor Vehicle Theft                         | 21         | 4         | 2     | 0        |
| Arson                                       | 1          | 0         | 0     | 0        |
| Destruction Of Property                     | 36         | 4         | 1     | 1        |
| Counterfeiting/Forgery                      | 3          | 1         | 1     | 0        |
| Fraud Offenses                              | 26         | 10        | 0     | 0        |
| Embezzlement                                | 0          | 0         | 0     | 0        |
| Extortion/Blackmail                         | 0          | 0         | 0     | 0        |
| Bribery                                     | 0          | 0         | 0     | 0        |
| Stolen Property Offenses                    | 3          | 2         | 1     | 0        |
| Drug/Narcotic Violations                    | 69         | 32        | 23    | 5        |
| Drug Equipment Violations                   | 52         | 23        | 2     | 1        |
| Gambling Offenses                           | 0          | 0         | 0     | 0        |
| Pornography/Obscene Material                | 0          | 0         | 0     | 0        |
| Prostitution Offenses                       | 0          | 0         | 0     | 0        |
| Weapons Law Violations                      | 6          | 1         | 0     | 1        |
| Animal Cruelty                              | 0          | 0         | 0     | 0        |
| Total Group "A"                             | 447        | 148       | 53    | 13       |