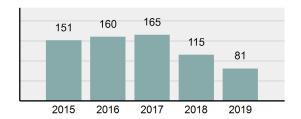

# **GOODING Police Department**

Population: 3,457 County: Gooding

| Offense Overview |                                                                                                                |          |  |
|------------------|----------------------------------------------------------------------------------------------------------------|----------|--|
| •                | Offense Total                                                                                                  | 177      |  |
| •                | % change from 2018                                                                                             | 0%       |  |
| •                | # of cleared offenses                                                                                          | 94       |  |
| •                | Percent Cleared                                                                                                | 53.11%   |  |
| •                | Group "A" Crime Rate per 100,000 population                                                                    | 5,120.05 |  |
| •                | Summary based reporting crime rate per 100,000 populated is calculated for other state crime comparisons only. | 1,562.05 |  |

### Total Offenses - 5 year trend

|                                          | Offenses   |           | Arrests |          |
|------------------------------------------|------------|-----------|---------|----------|
| Group "A" Offenses                       | # Reported | # Cleared | Adult   | Juvenile |
| Murder                                   | 0          | 0         | 0       | 0        |
| Negligent Manslaughter                   | 0          | 0         | 0       | 0        |
| Rape                                     | 0          | 0         | 0       | 0        |
| Sodomy                                   | 0          | 0         | 0       | 0        |
| Sexual Assault w/Obj                     | 0          | 0         | 0       | 0        |
| Fondling                                 | 12         | 10        | 1       | 2        |
| Aggravated Assault                       | 3          | 2         | 1       | 0        |
| Simple Assault                           | 26         | 22        | 7       | 3        |
| Intimidation                             | 3          | 2         | 0       | 0        |
| Kidnapping                               | 5          | 3         | 0       | 0        |
| Incest                                   | 0          | 0         | 0       | 0        |
| Statutory Rape                           | 0          | 0         | 0       | 0        |
| Human Trafficking, Commercial Sex Acts   | 0          | 0         | 0       | 0        |
| Human Trafficking, Involuntary Servitude | 0          | 0         | 0       | 0        |
| Robbery                                  | 1          | 0         | 0       | 0        |
| Burglary/Breaking and Entering           | 14         | 3         | 2       | 0        |
| Larceny/Theft Offenses                   | 32         | 8         | 1       | 0        |
| Motor Vehicle Theft                      | 3          | 2         | 1       | 0        |
| Arson                                    | 1          | 0         | 0       | 0        |
| Destruction Of Property                  | 21         | 3         | 1       | 1        |
| Counterfeiting/Forgery                   | 3          | 1         | 1       | 0        |
| Fraud Offenses                           | 18         | 9         | 0       | 0        |
| Embezzlement                             | 0          | 0         | 0       | 0        |
| Extortion/Blackmail                      | 0          | 0         | 0       | 0        |
| Bribery                                  | 0          | 0         | 0       | 0        |
| Stolen Property Offenses                 | 1          | 1         | 0       | 0        |
| Drug/Narcotic Violations                 | 17         | 15        | 7       | 5        |
| Drug Equipment Violations                | 14         | 12        | 1       | 1        |
| Gambling Offenses                        | 0          | 0         | 0       | 0        |
| Pornography/Obscene Material             | 0          | 0         | 0       | 0        |
| Prostitution Offenses                    | 0          | 0         | 0       | 0        |
| Weapons Law Violations                   | 3          | 1         | 0       | 1        |
| Animal Cruelty                           | 0          | 0         | 0       | 0        |
| Total Group "A"                          | 177        | 94        | 23      | 13       |