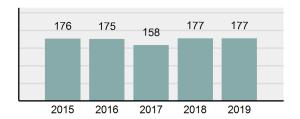

# **GOODING Police Department**

Population: 3,457 County: Gooding

| Offense Overview |                                                                                                                |          |  |
|------------------|----------------------------------------------------------------------------------------------------------------|----------|--|
| •                | Offense Total                                                                                                  | 177      |  |
| •                | % change from 2018                                                                                             | 0%       |  |
| •                | # of cleared offenses                                                                                          | 94       |  |
| •                | Percent Cleared                                                                                                | 53.11%   |  |
| •                | Group "A" Crime Rate per 100,000 population                                                                    | 5,120.05 |  |
| •                | Summary based reporting crime rate per 100,000 populated is calculated for other state crime comparisons only. | 1,562.05 |  |

### Total Offenses - 5 year trend

|                                          | Offenses   |           | Arrests |          |
|------------------------------------------|------------|-----------|---------|----------|
| Group "A" Offenses                       | # Reported | # Cleared | Adult   | Juvenile |
| Murder                                   | 0          | 0         | 0       | 0        |
| Negligent Manslaughter                   | 0          | 0         | 0       | 0        |
| Rape                                     | 0          | 0         | 0       | 0        |
| Sodomy                                   | 0          | 0         | 0       | 0        |
| Sexual Assault w/Obj                     | 0          | 0         | 0       | 0        |
| Fondling                                 | 12         | 10        | 1       | 2        |
| Aggravated Assault                       | 3          | 2         | 1       | 0        |
| Simple Assault                           | 26         | 22        | 7       | 3        |
| Intimidation                             | 3          | 2         | 0       | 0        |
| Kidnapping                               | 5          | 3         | 0       | 0        |
| Incest                                   | 0          | 0         | 0       | 0        |
| Statutory Rape                           | 0          | 0         | 0       | 0        |
| Human Trafficking, Commercial Sex Acts   | 0          | 0         | 0       | 0        |
| Human Trafficking, Involuntary Servitude | 0          | 0         | 0       | 0        |
| Robbery                                  | 1          | 0         | 0       | 0        |
| Burglary/Breaking and Entering           | 14         | 3         | 2       | 0        |
| Larceny/Theft Offenses                   | 32         | 8         | 1       | 0        |
| Motor Vehicle Theft                      | 3          | 2         | 1       | 0        |
| Arson                                    | 1          | 0         | 0       | 0        |
| Destruction Of Property                  | 21         | 3         | 1       | 1        |
| Counterfeiting/Forgery                   | 3          | 1         | 1       | 0        |
| Fraud Offenses                           | 18         | 9         | 0       | 0        |
| Embezzlement                             | 0          | 0         | 0       | 0        |
| Extortion/Blackmail                      | 0          | 0         | 0       | 0        |
| Bribery                                  | 0          | 0         | 0       | 0        |
| Stolen Property Offenses                 | 1          | 1         | 0       | 0        |
| Drug/Narcotic Violations                 | 17         | 15        | 7       | 5        |
| Drug Equipment Violations                | 14         | 12        | 1       | 1        |
| Gambling Offenses                        | 0          | 0         | 0       | 0        |
| Pornography/Obscene Material             | 0          | 0         | 0       | 0        |
| Prostitution Offenses                    | 0          | 0         | 0       | 0        |
| Weapons Law Violations                   | 3          | 1         | 0       | 1        |
| Animal Cruelty                           | 0          | 0         | 0       | 0        |
| Total Group "A"                          | 177        | 94        | 23      | 13       |