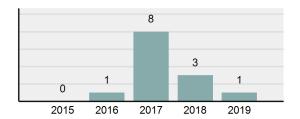

# **HAGERMAN Police Department**

Population: 883
County: Gooding

| Offense Total                                                                                                  | 14                                                                                                                                                                                                |
|----------------------------------------------------------------------------------------------------------------|---------------------------------------------------------------------------------------------------------------------------------------------------------------------------------------------------|
| % change from 2018                                                                                             | -17.65%                                                                                                                                                                                           |
| # of cleared offenses                                                                                          | 2                                                                                                                                                                                                 |
| Percent Cleared                                                                                                | 14.29%                                                                                                                                                                                            |
| Group "A" Crime Rate per 100,000 population                                                                    | 1,585.50                                                                                                                                                                                          |
| Summary based reporting crime rate per 100,000 populated is calculated for other state crime comparisons only. | 679.50                                                                                                                                                                                            |
|                                                                                                                | % change from 2018 # of cleared offenses Percent Cleared Group "A" Crime Rate per 100,000 population Summary based reporting crime rate per 100,000 populated is calculated for other state crime |

### Total Offenses - 5 year trend

|                                             | Offenses   |           | Arrests |          |
|---------------------------------------------|------------|-----------|---------|----------|
| Group "A" Offenses                          | # Reported | # Cleared | Adult   | Juvenile |
| Murder                                      | 0          | 0         | 0       | 0        |
| Negligent Manslaughter                      | 0          | 0         | 0       | 0        |
| Rape                                        | 0          | 0         | 0       | 0        |
| Sodomy                                      | 0          | 0         | 0       | 0        |
| Sexual Assault w/Obj                        | 0          | 0         | 0       | 0        |
| Fondling                                    | 0          | 0         | 0       | 0        |
| Aggravated Assault                          | 1          | 0         | 0       | 0        |
| Simple Assault                              | 2          | 0         | 0       | 0        |
| Intimidation                                | 0          | 0         | 0       | 0        |
| Kidnapping                                  | 0          | 0         | 0       | 0        |
| Incest                                      | 0          | 0         | 0       | 0        |
| Statutory Rape                              | 0          | 0         | 0       | 0        |
| Human Trafficking, Commercial<br>Sex Acts   | 0          | 0         | 0       | 0        |
| Human Trafficking, Involuntary<br>Servitude | 0          | 0         | 0       | 0        |
| Robbery                                     | 0          | 0         | 0       | 0        |
| Burglary/Breaking and Entering              | 2          | 0         | 0       | 0        |
| Larceny/Theft Offenses                      | 2          | 0         | 0       | 0        |
| Motor Vehicle Theft                         | 1          | 0         | 0       | 0        |
| Arson                                       | 0          | 0         | 0       | 0        |
| Destruction Of Property                     | 0          | 0         | 0       | 0        |
| Counterfeiting/Forgery                      | 0          | 0         | 0       | 0        |
| Fraud Offenses                              | 0          | 0         | 0       | 0        |
| Embezzlement                                | 0          | 0         | 0       | 0        |
| Extortion/Blackmail                         | 0          | 0         | 0       | 0        |
| Bribery                                     | 0          | 0         | 0       | 0        |
| Stolen Property Offenses                    | 0          | 0         | 0       | 0        |
| Drug/Narcotic Violations                    | 3          | 1         | 1       | 0        |
| Drug Equipment Violations                   | 3          | 1         | 0       | 0        |
| Gambling Offenses                           | 0          | 0         | 0       | 0        |
| Pornography/Obscene Material                | 0          | 0         | 0       | 0        |
| Prostitution Offenses                       | 0          | 0         | 0       | 0        |
| Weapons Law Violations                      | 0          | 0         | 0       | 0        |
| Animal Cruelty                              | 0          | 0         | 0       | 0        |
| Total Group "A"                             | 14         | 2         | 1       | 0        |