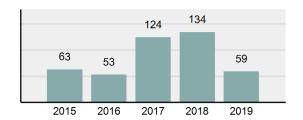

# **GOODING County Sheriff's Office**

Population: 8,182 County: Gooding

| • | Offense Total                                                                                                  | 175      |
|---|----------------------------------------------------------------------------------------------------------------|----------|
| • | % change from 2018                                                                                             | -40.27%  |
| • | # of cleared offenses                                                                                          | 45       |
| • | Percent Cleared                                                                                                | 25.71%   |
| • | Group "A" Crime Rate per 100,000 population                                                                    | 2,138.84 |
| • | Summary based reporting crime rate per 100,000 populated is calculated for other state crime comparisons only. | 818.87   |

| • | Ollense Total                                                                                                  | 175      |
|---|----------------------------------------------------------------------------------------------------------------|----------|
| • | % change from 2018                                                                                             | -40.27%  |
| • | # of cleared offenses                                                                                          | 45       |
| • | Percent Cleared                                                                                                | 25.71%   |
| • | Group "A" Crime Rate per 100,000 population                                                                    | 2,138.84 |
| • | Summary based reporting crime rate per 100,000 populated is calculated for other state crime comparisons only. | 818.87   |

### Total Offenses - 5 year trend

|                                             | Offer      | nses      | Arre  | ests     |
|---------------------------------------------|------------|-----------|-------|----------|
| Group "A" Offenses                          | # Reported | # Cleared | Adult | Juvenile |
| Murder                                      | 1          | 0         | 0     | 0        |
| Negligent Manslaughter                      | 0          | 0         | 0     | 0        |
| Rape                                        | 2          | 1         | 0     | 0        |
| Sodomy                                      | 1          | 0         | 0     | 0        |
| Sexual Assault w/Obj                        | 0          | 0         | 0     | 0        |
| Fondling                                    | 6          | 1         | 1     | 0        |
| Aggravated Assault                          | 19         | 7         | 5     | 0        |
| Simple Assault                              | 18         | 6         | 2     | 0        |
| Intimidation                                | 2          | 0         | 0     | 0        |
| Kidnapping                                  | 0          | 0         | 0     | 0        |
| Incest                                      | 0          | 0         | 0     | 0        |
| Statutory Rape                              | 0          | 0         | 0     | 0        |
| Human Trafficking, Commercial Sex Acts      | 0          | 0         | 0     | 0        |
| Human Trafficking, Involuntary<br>Servitude | 0          | 0         | 0     | 0        |
| Robbery                                     | 0          | 0         | 0     | 0        |
| Burglary/Breaking and Entering              | 13         | 1         | 0     | 0        |
| Larceny/Theft Offenses                      | 20         | 1         | 1     | 0        |
| Motor Vehicle Theft                         | 12         | 0         | 0     | 0        |
| Arson                                       | 0          | 0         | 0     | 0        |
| Destruction Of Property                     | 11         | 1         | 0     | 0        |
| Counterfeiting/Forgery                      | 0          | 0         | 0     | 0        |
| Fraud Offenses                              | 7          | 1         | 0     | 0        |
| Embezzlement                                | 0          | 0         | 0     | 0        |
| Extortion/Blackmail                         | 0          | 0         | 0     | 0        |
| Bribery                                     | 0          | 0         | 0     | 0        |
| Stolen Property Offenses                    | 2          | 1         | 1     | 0        |
| Drug/Narcotic Violations                    | 37         | 15        | 14    | 0        |
| Drug Equipment Violations                   | 22         | 10        | 1     | 0        |
| Gambling Offenses                           | 0          | 0         | 0     | 0        |
| Pornography/Obscene Material                | 0          | 0         | 0     | 0        |
| Prostitution Offenses                       | 0          | 0         | 0     | 0        |
| Weapons Law Violations                      | 2          | 0         | 0     | 0        |
| Animal Cruelty                              | 0          | 0         | 0     | 0        |
| Total Group "A"                             | 175        | 45        | 25    | 0        |