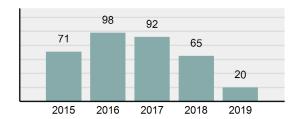

# **WENDELL Police Department**

Population: 2,707 County: Gooding

| • | Offense Total                                                                                                  | 81       |
|---|----------------------------------------------------------------------------------------------------------------|----------|
| • | % change from 2018                                                                                             | -29.57%  |
| • | # of cleared offenses                                                                                          | 7        |
| • | Percent Cleared                                                                                                | 8.64%    |
| • | Group "A" Crime Rate per 100,000 population                                                                    | 2,992.24 |
| • | Summary based reporting crime rate per 100,000 populated is calculated for other state crime comparisons only. | 1,034.36 |

| • | Offense Total                                                                                                  | 81       |
|---|----------------------------------------------------------------------------------------------------------------|----------|
| • | % change from 2018                                                                                             | -29.57%  |
| • | # of cleared offenses                                                                                          | 7        |
| • | Percent Cleared                                                                                                | 8.64%    |
| • | Group "A" Crime Rate per 100,000 population                                                                    | 2,992.24 |
| • | Summary based reporting crime rate per 100,000 populated is calculated for other state crime comparisons only. | 1,034.36 |
| 4 | O m . i                                                                                                        |          |

### Total Offenses - 5 year trend

|                                             | Offer      | nses      | Arre  | ests     |
|---------------------------------------------|------------|-----------|-------|----------|
| Group "A" Offenses                          | # Reported | # Cleared | Adult | Juvenile |
| Murder                                      | 0          | 0         | 0     | 0        |
| Negligent Manslaughter                      | 0          | 0         | 0     | 0        |
| Rape                                        | 4          | 1         | 1     | 0        |
| Sodomy                                      | 0          | 0         | 0     | 0        |
| Sexual Assault w/Obj                        | 0          | 0         | 0     | 0        |
| Fondling                                    | 1          | 0         | 0     | 0        |
| Aggravated Assault                          | 3          | 1         | 0     | 0        |
| Simple Assault                              | 20         | 1         | 1     | 0        |
| Intimidation                                | 1          | 0         | 0     | 0        |
| Kidnapping                                  | 0          | 0         | 0     | 0        |
| Incest                                      | 0          | 0         | 0     | 0        |
| Statutory Rape                              | 0          | 0         | 0     | 0        |
| Human Trafficking, Commercial Sex Acts      | 0          | 0         | 0     | 0        |
| Human Trafficking, Involuntary<br>Servitude | 0          | 0         | 0     | 0        |
| Robbery                                     | 0          | 0         | 0     | 0        |
| Burglary/Breaking and Entering              | 5          | 0         | 0     | 0        |
| Larceny/Theft Offenses                      | 11         | 1         | 0     | 0        |
| Motor Vehicle Theft                         | 5          | 2         | 1     | 0        |
| Arson                                       | 0          | 0         | 0     | 0        |
| Destruction Of Property                     | 4          | 0         | 0     | 0        |
| Counterfeiting/Forgery                      | 0          | 0         | 0     | 0        |
| Fraud Offenses                              | 1          | 0         | 0     | 0        |
| Embezzlement                                | 0          | 0         | 0     | 0        |
| Extortion/Blackmail                         | 0          | 0         | 0     | 0        |
| Bribery                                     | 0          | 0         | 0     | 0        |
| Stolen Property Offenses                    | 0          | 0         | 0     | 0        |
| Drug/Narcotic Violations                    | 12         | 1         | 1     | 0        |
| Drug Equipment Violations                   | 13         | 0         | 0     | 0        |
| Gambling Offenses                           | 0          | 0         | 0     | 0        |
| Pornography/Obscene Material                | 0          | 0         | 0     | 0        |
| Prostitution Offenses                       | 0          | 0         | 0     | 0        |
| Weapons Law Violations                      | 1          | 0         | 0     | 0        |
| Animal Cruelty                              | 0          | 0         | 0     | 0        |
| Total Group "A"                             | 81         | 7         | 4     | 0        |