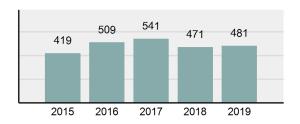

# **Jefferson County Total**

Offense Overview

Population: 30,003 County: Jefferson

| • | Offense Total                                                                                                  | 481      |
|---|----------------------------------------------------------------------------------------------------------------|----------|
| • | % change from 2018                                                                                             | 2.12%    |
| • | # of cleared offenses                                                                                          | 259      |
| • | Percent Cleared                                                                                                | 53.85%   |
| • | Group "A" Crime Rate per 100,000 population                                                                    | 1,603.17 |
| • | Summary based reporting crime rate per 100,000 populated is calculated for other state crime comparisons only. | 483.29   |

| • | Offense Total                                                                                                  | 481      |
|---|----------------------------------------------------------------------------------------------------------------|----------|
| • | % change from 2018                                                                                             | 2.12%    |
| • | # of cleared offenses                                                                                          | 259      |
| • | Percent Cleared                                                                                                | 53.85%   |
| • | Group "A" Crime Rate per 100,000 population                                                                    | 1,603.17 |
| • | Summary based reporting crime rate per 100,000 populated is calculated for other state crime comparisons only. | 483.29   |

## Total Offenses - 5 year trend