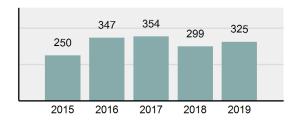

## Total Offenses - 5 year trend

# JEFFERSON County Sheriff's Office

Population: 25,778
County: Jefferson

| Offense Overview |                                                                                                                |          |
|------------------|----------------------------------------------------------------------------------------------------------------|----------|
| •                | Offense Total                                                                                                  | 325      |
| •                | % change from 2018                                                                                             | 8.7%     |
| •                | # of cleared offenses                                                                                          | 165      |
| •                | Percent Cleared                                                                                                | 50.77%   |
| •                | Group "A" Crime Rate per 100,000 population                                                                    | 1,260.76 |
| •                | Summary based reporting crime rate per 100,000 populated is calculated for other state crime comparisons only. | 364.65   |