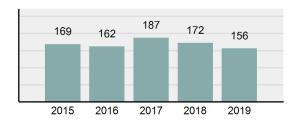

#### Total Offenses - 5 year trend

# RIGBY Police Department

Population: 4,225 County: Jefferson

Adult

Arrests

Juvenile

| • | Offense Total                                                                                                  | 156      |
|---|----------------------------------------------------------------------------------------------------------------|----------|
| • | % change from 2018                                                                                             | -9.3%    |
| • | # of cleared offenses                                                                                          | 94       |
| • | Percent Cleared                                                                                                | 60.26%   |
| • | Group "A" Crime Rate per 100,000 population                                                                    | 3,692.31 |
| • | Summary based reporting crime rate per 100,000 populated is calculated for other state crime comparisons only. | 1,207.10 |