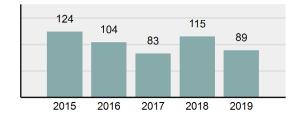

### **Total Arrests - 5 year trend**

|                                      | Arrests |          |
|--------------------------------------|---------|----------|
| Group "B" Arrests                    | Adult   | Juvenile |
| Bad Checks                           | 0       | 0        |
| Curfew/Loitering/Vagrancy Violations | 0       | 0        |
| Disorderly Conduct                   | 2       | 2        |
| DUI                                  | 19      | 0        |
| Drunkenness                          | 0       | 0        |
| Family Offenses, Nonviolent          | 0       | 0        |
| Liquor Law Violations                | 4       | 0        |
| Peeping Tom                          | 0       | 0        |
| Trespass of Real Property            | 0       | 0        |
| All Other Offenses                   | 17      | 0        |
| Total Group "B"                      | 42      | 2        |

#### **Arrest Overview**

Offense Overview

| • | Arrest Total                       | 89       |
|---|------------------------------------|----------|
| • | % change from 2018                 | -22.61%  |
| • | Adult Arrest total                 | 78       |
| • | Juvenile Arrest total              | 11       |
| • | Arrest Rate per 100,000 population | 2,106.51 |