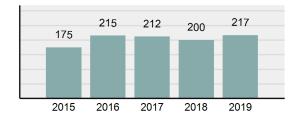

### Total Arrests - 5 year trend

|                                             | Offenses   |           | Arrests |          |
|---------------------------------------------|------------|-----------|---------|----------|
| Group "A" Offenses                          | # Reported | # Cleared | Adult   | Juvenile |
| Murder                                      | 0          | 0         | 0       | 0        |
| Negligent Manslaughter                      | 0          | 0         | 0       | 0        |
| Rape                                        | 1          | 1         | 0       | 0        |
| Sodomy                                      | 0          | 0         | 0       | 0        |
| Sexual Assault w/Obj                        | 1          | 0         | 0       | 0        |
| Fondling                                    | 7          | 6         | 3       | 1        |
| Aggravated Assault                          | 19         | 16        | 13      | 0        |
| Simple Assault                              | 68         | 58        | 30      | 19       |
| Intimidation                                | 15         | 6         | 1       | 0        |
| Kidnapping                                  | 0          | 0         | 0       | 0        |
| Incest                                      | 0          | 0         | 0       | 0        |
| Statutory Rape                              | 1          | 1         | 1       | 0        |
| Human Trafficking, Commercial<br>Sex Acts   | 0          | 0         | 0       | 0        |
| Human Trafficking, Involuntary<br>Servitude | 0          | 0         | 0       | 0        |
| Robbery                                     | 0          | 0         | 0       | 0        |
| Burglary/Breaking and Entering              | 13         | 5         | 4       | 0        |
| Larceny/Theft Offenses                      | 54         | 5         | 1       | 2        |
| Motor Vehicle Theft                         | 7          | 4         | 0       | 0        |
| Arson                                       | 0          | 0         | 0       | 0        |
| Destruction Of Property                     | 38         | 8         | 5       | 1        |
| Counterfeiting/Forgery                      | 2          | 1         | 1       | 0        |
| Fraud Offenses                              | 31         | 3         | 4       | 0        |
| Embezzlement                                | 0          | 0         | 0       | 0        |
| Extortion/Blackmail                         | 0          | 0         | 0       | 0        |
| Bribery                                     | 0          | 0         | 0       | 0        |
| Stolen Property Offenses                    | 0          | 0         | 0       | 0        |
| Drug/Narcotic Violations                    | 30         | 24        | 16      | 2        |
| Drug Equipment Violations                   | 34         | 25        | 11      | 1        |
| Gambling Offenses                           | 0          | 0         | 0       | 0        |
| Pornography/Obscene Material                | 0          | 0         | 0       | 0        |
| Prostitution Offenses                       | 0          | 0         | 0       | 0        |
| Weapons Law Violations                      | 4          | 2         | 0       | 0        |
| Animal Cruelty                              | 0          | 0         | 0       | 0        |
| Total Group "A"                             | 325        | 165       | 90      | 26       |

| Arrest | Ove | rview |
|--------|-----|-------|
| ,      |     |       |

| • | Arrest Total                       | 217    |
|---|------------------------------------|--------|
| • | % change from 2018                 | 8.5%   |
| • | Adult Arrest total                 | 178    |
| • | Juvenile Arrest total              | 39     |
| • | Arrest Rate per 100,000 population | 841.80 |