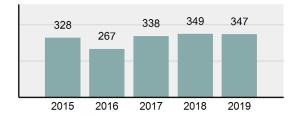

| Arrest |  |
|--------|--|
|        |  |

Offense Overview

| • | Arrest Total                       | 347      |
|---|------------------------------------|----------|
| • | % change from 2018                 | -0.57%   |
| • | Adult Arrest total                 | 274      |
| • | Juvenile Arrest total              | 73       |
| • | Arrest Rate per 100,000 population | 2,910.83 |

#### Total Arrests - 5 year trend

|                                             | Offenses   |           | Arrests |          |
|---------------------------------------------|------------|-----------|---------|----------|
| Group "A" Offenses                          | # Reported | # Cleared | Adult   | Juvenile |
| Murder                                      | 1          | 1         | 0       | 0        |
| Negligent Manslaughter                      | 0          | 0         | 0       | 0        |
| Rape                                        | 9          | 4         | 1       | 0        |
| Sodomy                                      | 10         | 4         | 0       | 0        |
| Sexual Assault w/Obj                        | 5          | 4         | 0       | 0        |
| Fondling                                    | 10         | 7         | 7       | 2        |
| Aggravated Assault                          | 26         | 22        | 13      | 1        |
| Simple Assault                              | 86         | 72        | 27      | 17       |
| Intimidation                                | 11         | 9         | 2       | 3        |
| Kidnapping                                  | 2          | 0         | 0       | 0        |
| Incest                                      | 0          | 0         | 0       | 0        |
| Statutory Rape                              | 4          | 3         | 0       | 0        |
| Human Trafficking, Commercial Sex Acts      | 0          | 0         | 0       | 0        |
| Human Trafficking, Involuntary<br>Servitude | 0          | 0         | 0       | 0        |
| Robbery                                     | 0          | 0         | 0       | 0        |
| Burglary/Breaking and Entering              | 32         | 5         | 8       | 0        |
| Larceny/Theft Offenses                      | 121        | 52        | 51      | 6        |
| Motor Vehicle Theft                         | 10         | 5         | 0       | 0        |
| Arson                                       | 1          | 1         | 0       | 0        |
| Destruction Of Property                     | 80         | 22        | 3       | 5        |
| Counterfeiting/Forgery                      | 1          | 0         | 0       | 0        |
| Fraud Offenses                              | 30         | 11        | 3       | 1        |
| Embezzlement                                | 4          | 3         | 1       | 0        |
| Extortion/Blackmail                         | 1          | 0         | 1       | 0        |
| Bribery                                     | 0          | 0         | 0       | 0        |
| Stolen Property Offenses                    | 3          | 3         | 3       | 0        |
| Drug/Narcotic Violations                    | 54         | 54        | 43      | 9        |
| Drug Equipment Violations                   | 48         | 48        | 13      | 3        |
| Gambling Offenses                           | 0          | 0         | 0       | 0        |
| Pornography/Obscene Material                | 11         | 9         | 2       | 14       |
| Prostitution Offenses                       | 3          | 3         | 0       | 0        |
| Weapons Law Violations                      | 4          | 4         | 0       | 3        |
| Animal Cruelty                              | 0          | 0         | 0       | 0        |
| Total Group "A"                             | 567        | 346       | 178     | 64       |