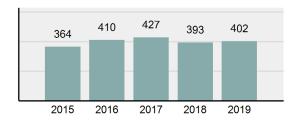

### JEROME County Sheriff's Office

Population: 12,405 County: Jerome

| • | Offense Total                                                                                                  | 402      |
|---|----------------------------------------------------------------------------------------------------------------|----------|
| • | % change from 2018                                                                                             | 2.29%    |
| • | # of cleared offenses                                                                                          | 244      |
| • | Percent Cleared                                                                                                | 60.7%    |
| • | Group "A" Crime Rate per 100,000 population                                                                    | 3,240.63 |
| • | Summary based reporting crime rate per 100,000 populated is calculated for other state crime comparisons only. | 1,136.64 |

#### Total Offenses - 5 year trend