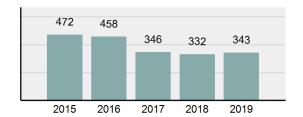

#### **Arrest Overview**

Offense Overview

| • | Arrest Total                       | 343      |
|---|------------------------------------|----------|
| • | % change from 2018                 | 3.31%    |
| • | Adult Arrest total                 | 319      |
| • | Juvenile Arrest total              | 24       |
| • | Arrest Rate per 100,000 population | 2,765.01 |

#### Total Arrests - 5 year trend

|                                             | Offenses   |           | Arrests |          |
|---------------------------------------------|------------|-----------|---------|----------|
| Group "A" Offenses                          | # Reported | # Cleared | Adult   | Juvenile |
| Murder                                      | 0          | 0         | 0       | 0        |
| Negligent Manslaughter                      | 0          | 0         | 0       | 0        |
| Rape                                        | 3          | 3         | 2       | 0        |
| Sodomy                                      | 0          | 0         | 0       | 0        |
| Sexual Assault w/Obj                        | 0          | 0         | 0       | 0        |
| Fondling                                    | 10         | 6         | 3       | 1        |
| Aggravated Assault                          | 28         | 23        | 17      | 0        |
| Simple Assault                              | 66         | 44        | 20      | 2        |
| Intimidation                                | 4          | 2         | 1       | 0        |
| Kidnapping                                  | 4          | 4         | 2       | 0        |
| Incest                                      | 0          | 0         | 0       | 0        |
| Statutory Rape                              | 0          | 0         | 0       | 0        |
| Human Trafficking, Commercial Sex Acts      | 0          | 0         | 0       | 0        |
| Human Trafficking, Involuntary<br>Servitude | 0          | 0         | 0       | 0        |
| Robbery                                     | 0          | 0         | 0       | 0        |
| Burglary/Breaking and Entering              | 36         | 11        | 3       | 1        |
| Larceny/Theft Offenses                      | 60         | 18        | 7       | 0        |
| Motor Vehicle Theft                         | 13         | 3         | 0       | 1        |
| Arson                                       | 1          | 1         | 0       | 1        |
| Destruction Of Property                     | 28         | 7         | 7       | 1        |
| Counterfeiting/Forgery                      | 3          | 1         | 1       | 0        |
| Fraud Offenses                              | 16         | 5         | 2       | 0        |
| Embezzlement                                | 0          | 0         | 0       | 0        |
| Extortion/Blackmail                         | 0          | 0         | 0       | 0        |
| Bribery                                     | 0          | 0         | 0       | 0        |
| Stolen Property Offenses                    | 3          | 0         | 0       | 0        |
| Drug/Narcotic Violations                    | 60         | 55        | 50      | 5        |
| Drug Equipment Violations                   | 61         | 55        | 13      | 2        |
| Gambling Offenses                           | 0          | 0         | 0       | 0        |
| Pornography/Obscene Material                | 1          | 1         | 1       | 0        |
| Prostitution Offenses                       | 0          | 0         | 0       | 0        |
| Weapons Law Violations                      | 3          | 3         | 2       | 0        |
| Animal Cruelty                              | 2          | 2         | 2       | 0        |
| Total Group "A"                             | 402        | 244       | 133     | 14       |