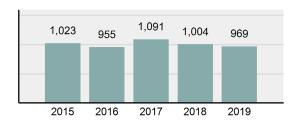

### **Jerome County Total**

Offense Overview

Population: 24,326 County: Jerome

| • | Offense Total                                                                                                  | 969      |
|---|----------------------------------------------------------------------------------------------------------------|----------|
| • | % change from 2018                                                                                             | -3.49%   |
| • | # of cleared offenses                                                                                          | 590      |
| • | Percent Cleared                                                                                                | 60.89%   |
| • | Group "A" Crime Rate per 100,000 population                                                                    | 3,983.39 |
| • | Summary based reporting crime rate per 100,000 populated is calculated for other state crime comparisons only. | 1,401.79 |

#### Total Offenses - 5 year trend