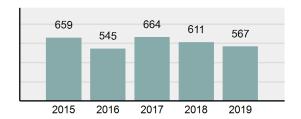

### JEROME Police Department

Population: 11,921 County: Jerome

| • | Offense Total                                                                                                  | 567      |
|---|----------------------------------------------------------------------------------------------------------------|----------|
| • | % change from 2018                                                                                             | -7.2%    |
| • | # of cleared offenses                                                                                          | 346      |
| • | Percent Cleared                                                                                                | 61.02%   |
| • | Group "A" Crime Rate per 100,000 population                                                                    | 4,756.31 |
| • | Summary based reporting crime rate per 100,000 populated is calculated for other state crime comparisons only. | 1,677.71 |

#### Total Offenses - 5 year trend