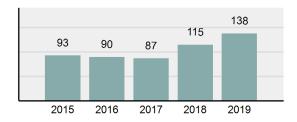

| 5,315.87 |  |
| •             | Summary based reporting<br>crime rate per 100,000<br>populated is calculated for<br>other state crime<br>comparisons only. | 1,309.71 |  |
| rest Overview |                                                                                                                            |          |  |
|               |                                                                                                                            |          |  |

# Ar

| • | Arrest Total          | 60     |
|---|-----------------------|--------|
| • | % change from 2018    | 11.11% |
| • | Adult Arrest total    | 46     |
| • | Juvenile Arrest total | 14     |

2,311.25

Arrest Rate per 100,000 • population

## Total Offenses - 5 year trend



#### Total Arrests - 5 year trend



|                                          | County:    |           | Kootenai |          |
|------------------------------------------|------------|-----------|----------|----------|
|                                          | Offenses   |           | Arrests  |          |
| Group "A" Offenses                       | # Reported | # Cleared | Adult    | Juvenile |
| Murder                                   | 0          | 0         | 0        | 0        |
| Negligent Manslaughter                   | 0          | 0         | 0        | 0        |
| Rape                                     | 0          | 0         | 0        | 0        |
| Sodomy                                   | 0          | 0         | 0        | 0        |
| Sexual Assault w/Obj