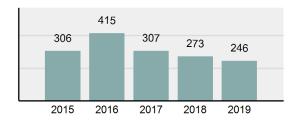

| 188           |
| • | Percent Cleared                                                                                                            | 76.42%        |
| • | Group "A" Crime Rate per 100,000 population                                                                                | 2,743.09      |
| • | Summary based reporting<br>crime rate per 100,000<br>populated is calculated for<br>other state crime<br>comparisons only. | 880.91        |

## **Arrest Overview**

| • | Arrest Total       | 226    |
|---|--------------------|--------|
| • | % change from 2018 | 34.52% |
| • | Adult Arrest total | 190    |

36

2,520.07

- Juvenile Arrest total •
- Arrest Rate per 100,000 population

## Total Offenses - 5 year trend



## Total Arrests - 5 year trend



|                                          | County: Kootenai |           |         |          |
|------------------------------------------|------------------|-----------|---------|----------|
|                                          | Offe             | nses      | Arrests |          |
| Group "A" Offenses                       | # Reported       | # Cleared | Adult   | Juvenile |
| Murder                                   | 0                | 0         | 0       | 0        |
| Negligent Manslaughter                   | 0                | 0         | 0       | 0        |
| Rape                                     | 1                | 1         | 1       | 0        |
| Sodomy                                   | 0                | 0         | 0