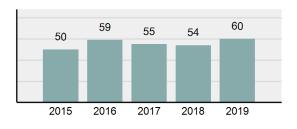

# Ar

| • | Arrest Total          | 60     |
|---|-----------------------|--------|
| • | % change from 2018    | 11.11% |
| • | Adult Arrest total    | 46     |
| • | Juvenile Arrest total | 14     |

2,311.25

Arrest Rate per 100,000 • population