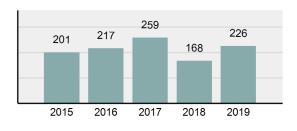

| 188           |
| • | Percent Cleared                                                                                                            | 76.42%        |
| • | Group "A" Crime Rate per 100,000 population                                                                                | 2,743.09      |
| • | Summary based reporting<br>crime rate per 100,000<br>populated is calculated for<br>other state crime<br>comparisons only. | 880.91        |

## **Arrest Overview**

| • | Arrest Total       | 226    |
|---|--------------------|--------|
| • | % change from 2018 | 34.52% |
| • | Adult Arrest total | 190    |

36

2,520.07

- Juvenile Arrest total •
- Arrest Rate per 100,000 population

## Total Offenses - 5 year trend



## Total Arrests - 5 year trend



|                                          | County: Kootenai |           |         |          |
|------------------------------------------|------------------|-----------|---------|----------|
|                                          | Offe             | nses      | Arrests |          |
| Group "A" Offenses                       | # Reported       | # Cleared | Adult   | Juvenile |
| Murder                                   | 0                | 0         | 0       | 0        |
| Negligent Manslaughter                   | 0                | 0         | 0       | 0        |
| Rape                                     | 1                | 1         | 1       | 0        |
| Sodomy                                   | 0                | 0         | 0       | 0        |
| Sexual Assault w/Obj