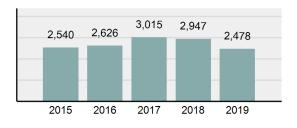

## **Offense Overview**

| •               | Offense Total                                                                                                              | 1,998    |  |  |
|-----------------|----------------------------------------------------------------------------------------------------------------------------|----------|--|--|
| •               | % change from 2018                                                                                                         | 9.6%     |  |  |
| •               | # of cleared offenses                                                                                                      | 1,353    |  |  |
| •               | Percent Cleared                                                                                                            | 67.72%   |  |  |
| •               | Group "A" Crime Rate per 100,000 population                                                                                | 5,604.65 |  |  |
| •               | Summary based reporting<br>crime rate per 100,000<br>populated is calculated for<br>other state crime<br>comparisons only. | 1,868.22 |  |  |
| Arrest Overview |                                                                                                                            |          |  |  |
| •               | Arrest Total                                                                                                               | 1,734    |  |  |
| •               | % change from 2018                                                                                                         | 10.8%    |  |  |

# Total Offenses - 5 year trend