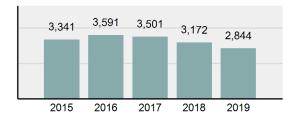

### Total Offenses - 5 year trend

### **Offense Overview**

| •      | Offense Total                                                                                                              | 2,844    |
|--------|----------------------------------------------------------------------------------------------------------------------------|----------|
| •      | % change from 2018                                                                                                         | -10.34%  |
| •      | # of cleared offenses                                                                                                      | 1,878    |
| •      | Percent Cleared                                                                                                            | 66.03%   |
| •      | Group "A" Crime Rate per 100,000 population                                                                                | 4,318.91 |
| •      | Summary based reporting<br>crime rate per 100,000<br>populated is calculated for<br>other state crime<br>comparisons only. | 1,397.11 |
| Arrest | Overview                                                                                                                   |          |
| •      | Arrest Total                                                                                                               | 3,282    |