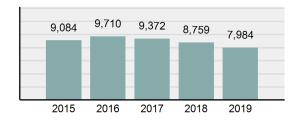

# Total Offenses - 5 year trend

# Kootenai County Total

population

| County:                                          |          |                                        |            |           |    |
|--------------------------------------------------|----------|----------------------------------------|------------|-----------|----|
| Offense Overview                                 |          |                                        | Offer      | nses      |    |
| Offense Total                                    | 7,984    | Group "A" Offenses                     | # Reported | # Cleared |    |
|                                                  | -8.85%   | Murder                                 | 2          | 1         |    |
| % change from 2018                               | -0.03%   | Negligent Manslaughter                 | 0          | 0         |    |
| # of cleared offenses                            | 5,206    | Rape                                   | 60         | 45        | Ε. |
| Percent Cleared                                  | 65.21%   | Sodomy                                 | 5          | 5         |    |
| Group "A" Crime Rate per                         | 4,829.45 | Sexual Assault w/Obj                   | 8          | 7         |    |
| 100,000 population                               |          | Fondling                               | 116        | 89        |    |
| Summary based reporting                          | 1,547.92 | Aggravated Assault                     | 280        | 243       |    |
| crime rate per 100,000                           |          | Simple Assault                         | 1,220      | 1,079     | L  |
| populated is calculated for<br>other state crime |          | Intimidation                           | 171        | 139       |    |
| comparisons only.                                |          | Kidnapping                             | 23         | 15        |    |
|                                                  |          | Incest                                 | 1          | 1         | L  |
| Arrest Overview                                  |          | Statutory Rape                         | 6          | 4         | L  |
| Arrest Total                                     | 7,780    | Human Trafficking, Commercial Sex Acts | 0          | 0         | L  |
|                                                  |          | Human Trafficking, Involuntary         | 0          | 0         | Ε. |
| % change from 2018                               | -4.62%   | Servitude                              |            | Ĵ         |    |
| Adult Arrest total                               | 6,943    | Robbery                                | 15         | 9         |    |
| Juvenile Arrest total                            | 837      | Burglary/Breaking and Entering         | 339        | 70        |    |
| Arrest Rate per 100,000                          | 4,706.05 | Larceny/Theft Offenses                 | 1,700      | 653       |    |