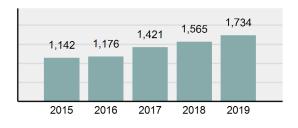

#### **Arrest Overview**

| • | Arrest Total       | 2,478   |
|---|--------------------|---------|
| • | % change from 2018 | -15.91% |
| • | Adult Arrest total | 2,045   |

433

4,742.04

- Juvenile Arrest total •
- Arrest Rate per 100,000 population

#### Total Arrests - 5 year trend

|                                             | County Kesters |           |         |          |
|---------------------------------------------|----------------|-----------|---------|----------|
|                                             |                | County:   |         | Kootenai |
|                                             | Offe           |           | Arrests |          |
| Group "A" Offenses                          | # Reported     | # Cleared | Adult   | Juvenile |
| Murder                                      | 0              | 0         | 0       | 0        |
| Negligent Manslaughter                      | 0              | 0         | 0       | 0        |
| Rape                                        | 33             | 21        | 4       | 2        |
| Sodomy                                      | 3              | 3         | 0       | 0        |
| Sexual Assault w/Obj                        | 7              | 6         | 2       | 0        |
| Fondling                                    | 33             | 27        | 6       | 5        |
| Aggravated Assault                          | 87             | 74        | 30      | 9        |
| Simple Assault                              | 472            | 398       | 189     | 47       |
| Intimidation                                | 84             | 65        | 29      | 4        |
| Kidnapping                                  | 12             | 6         | 5       | 1        |
| Incest                                      | 0              | 0         | 0       | 0        |
| Statutory Rape                              | 0              | 0         | 0       | 0        |
| Human Trafficking, Commercial Sex Acts      | 0              | 0         | 0       | 0        |
| Human Trafficking, Involuntary<br>Servitude | 0              | 0         | 0       | 0        |
| Robbery                                     | 8              | 6         | 5       | 2        |
| Burglary/Breaking and Entering              | 82             | 15        | 6       | 4        |
| Larceny/Theft Offenses                      | 590            | 167       | 122     | 17       |
| Motor Vehicle Theft                         | 50             | 11        | 5       | 2        |
| Arson                                       | 10             | 7         | 1       | 5        |
| Destruction Of Property                     | 232            | 60        | 17      | 16       |
| Counterfeiting/Forgery                      | 25             | 8         | 7       | 0        |
| Fraud Offenses                              | 119            | 40        | 7       | 2        |
| Embezzlement                                | 18             | 9         | 3       | 0        |
| Extortion/Blackmail                         | 0              | 0         | 0       | 0        |
| Bribery                                     | 0              | 0         | 0       | 0        |
| Stolen Property Offenses                    | 13             | 13        | 9       | 1        |
| Drug/Narcotic Violations                    | 408            | 384       | 366     | 28       |
| Drug Equipment Violations                   | 419            | 399       | 117     | 9        |
| Gambling Offenses                           | 0              | 0         | 0       | 0        |
| Pornography/Obscene Material                | 17             | 9         | 2       | 3        |
| Prostitution Offenses                       | 4              | 1         | 0       | 0        |
| Weapons Law Violations                      | 32             | 24        | 9       | 9        |
| Animal Cruelty                              | 0              | 0         | 0       | 0        |
| Total Group "A"                             | 2,758          | 1,753     | 941     | 166      |