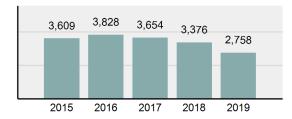

### **Offense Overview**

| • | Offense Total                                                                                                              | 2,758    |
|---|----------------------------------------------------------------------------------------------------------------------------|----------|
| • | % change from 2018                                                                                                         | -18.31%  |
| • | # of cleared offenses                                                                                                      | 1,753    |
| • | Percent Cleared                                                                                                            | 63.56%   |
| • | Group "A" Crime Rate per 100,000 population                                                                                | 5,277.86 |
| • | Summary based reporting<br>crime rate per 100,000<br>populated is calculated for<br>other state crime<br>comparisons only. | 1,645.74 |
|   |                                                                                                                            |          |

### Total Offenses - 5 year trend