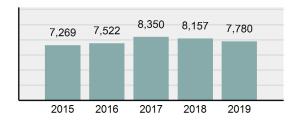

#### Total Arrests - 5 year trend

| regigent mansladgriter                      | Ű     | Ŭ,    | Ŭ     | Ũ   |
|---------------------------------------------|-------|-------|-------|-----|
| Rape                                        | 60    | 45    | 13    | 7   |
| Sodomy                                      | 5     | 5     | 0     | 0   |
| Sexual Assault w/Obj                        | 8     | 7     | 2     | 0   |
| Fondling                                    | 116   | 89    | 25    | 15  |
| Aggravated Assault                          | 280   | 243   | 116   | 16  |
| Simple Assault                              | 1,220 | 1,079 | 446   | 93  |
| Intimidation                                | 171   | 139   | 58    | 11  |
| Kidnapping                                  | 23    | 15    | 8     | 2   |
| Incest                                      | 1     | 1     | 0     | 0   |
| Statutory Rape                              | 6     | 4     | 3     | 2   |
| Human Trafficking, Commercial<br>Sex Acts   | 0     | 0     | 0     | 0   |
| Human Trafficking, Involuntary<br>Servitude | 0     | 0     | 0     | 0   |
| Robbery                                     | 15    | 9     | 6     | 2   |
| Burglary/Breaking and Entering              | 339   | 70    | 33    | 14  |
| Larceny/Theft Offenses                      | 1,700 | 653   | 454   | 69  |
| Motor Vehicle Theft                         | 144   | 59    | 21    | 4   |
| Arson                                       | 19    | 11    | 1     | 7   |
| Destruction Of Property                     | 744   | 223   | 54    | 44  |
| Counterfeiting/Forgery                      | 82    | 30    | 12    | 0   |
| Fraud Offenses                              | 280   | 76    | 26    | 2   |
| Embezzlement                                | 20    | 11    | 4     | 2   |
| Extortion/Blackmail                         | 1     | 0     | 0     | 0   |
| Bribery                                     | 1     | 1     | 0     | 0   |
| Stolen Property Offenses                    | 63    | 52    | 34    | 3   |
| Drug/Narcotic Violations                    | 1,244 | 1,117 | 958   | 99  |
| Drug Equipment Violations                   | 1,327 | 1,187 | 309   | 19  |
| Gambling Offenses                           | 0     | 0     | 0     | 0   |
| Pornography/Obscene Material                | 35    | 14    | 2     | 4   |
| Prostitution Offenses                       | 5     | 2     | 0     | 0   |
| Weapons Law Violations                      | 73    | 63    | 17    | 10  |
| Animal Cruelty                              | 0     | 0     | 0     | 0   |
| Total Group "A"                             | 7,984 | 5,206 | 2,603 | 425 |
|                                             |       |       |       |     |

# Kootenai County Total

population

| County:                                          |          |                                        |            |           |    |
|--------------------------------------------------|----------|----------------------------------------|------------|-----------|----|
| Offense Overview                                 |          |                                        | Offer      | nses      |    |
| Offense Total                                    | 7,984    | Group "A" Offenses                     | # Reported | # Cleared |    |
|                                                  | -8.85%   | Murder                                 | 2          | 1         |    |
| % change from 2018                               | -0.03%   | Negligent Manslaughter                 | 0          | 0         |    |
| # of cleared offenses                            | 5,206    | Rape                                   | 60         | 45        | Ε. |
| Percent Cleared                                  | 65.21%   | Sodomy                                 | 5          | 5         |    |
| Group "A" Crime Rate per                         | 4,829.45 | Sexual Assault w/Obj                   | 8          | 7         |    |
| 100,000 population                               |          | Fondling                               | 116        | 89        |    |
| Summary based reporting                          | 1,547.92 | Aggravated Assault                     | 280        | 243       |    |
| crime rate per 100,000                           |          | Simple Assault                         | 1,220      | 1,079     | L  |
| populated is calculated for<br>other state crime |          | Intimidation                           | 171        | 139       |    |
| comparisons only.                                |          | Kidnapping                             | 23         | 15        |    |
|                                                  |          | Incest                                 | 1          | 1         | L  |
| Arrest Overview                                  |          | Statutory Rape                         | 6          | 4         | L  |
| Arrest Total                                     | 7,780    | Human Trafficking, Commercial Sex Acts | 0          | 0         | L  |
|                                                  |          | Human Trafficking, Involuntary         | 0          | 0         | Ε. |
| % change from 2018                               | -4.62%   | Servitude                              |            | Ĵ         |    |
| Adult Arrest total                               | 6,943    | Robbery                                | 15         | 9         |    |
| Juvenile Arrest total                            | 837      | Burglary/Breaking and Entering         | 339        | 70        |    |
| Arrest Rate per 100,000                          | 4,706.05 | Larceny/Theft Offenses                 | 1,700      | 653       |    |