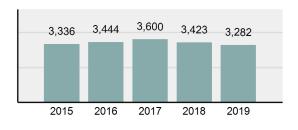

#### Total Arrests - 5 year trend

|                                             | County Kesters |           |         |          |
|---------------------------------------------|----------------|-----------|---------|----------|
|                                             |                | County:   |         | Kootenai |
|                                             | Offe           |           | Arrests |          |
| Group "A" Offenses                          | # Reported     | # Cleared | Adult   | Juvenile |
| Murder                                      | 0              | 0         | 0       | 0        |
| Negligent Manslaughter                      | 0              | 0         | 0       | 0        |
| Rape                                        | 33             | 21        | 4       | 2        |
| Sodomy                                      | 3              | 3         | 0       | 0        |
| Sexual Assault w/Obj                        | 7              | 6         | 2       | 0        |
| Fondling                                    | 33             | 27        | 6       | 5        |
| Aggravated Assault                          | 87             | 74        | 30      | 9        |
| Simple Assault                              | 472            | 398       | 189     | 47       |
| Intimidation                                | 84             | 65        | 29      | 4        |
| Kidnapping                                  | 12             | 6         | 5       | 1        |
| Incest                                      | 0              | 0         | 0       | 0        |
| Statutory Rape                              | 0              | 0         | 0       | 0        |
| Human Trafficking, Commercial Sex Acts      | 0              | 0         | 0       | 0        |
| Human Trafficking, Involuntary<br>Servitude | 0              | 0         | 0       | 0        |
| Robbery                                     | 8              | 6         | 5       | 2        |
| Burglary/Breaking and Entering              | 82             | 15        | 6       | 4        |
| Larceny/Theft Offenses                      | 590            | 167       | 122     | 17       |
| Motor Vehicle Theft                         | 50             | 11        | 5       | 2        |
| Arson                                       | 10             | 7         | 1       | 5        |
| Destruction Of Property                     | 232            | 60        | 17      | 16       |
| Counterfeiting/Forgery                      | 25             | 8         | 7       | 0        |
| Fraud Offenses                              | 119            | 40        | 7       | 2        |
| Embezzlement                                | 18             | 9         | 3       | 0        |
| Extortion/Blackmail                         | 0              | 0         | 0       | 0        |
| Bribery                                     | 0              | 0         | 0       | 0        |
| Stolen Property Offenses                    | 13             | 13        | 9       | 1        |
| Drug/Narcotic Violations                    | 408            | 384       | 366     | 28       |
| Drug Equipment Violations                   | 419            | 399       | 117     | 9        |
| Gambling Offenses                           | 0              | 0         | 0       | 0        |
| Pornography/Obscene Material                | 17             | 9         | 2       | 3        |
| Prostitution Offenses                       | 4              | 1         | 0       | 0        |
| Weapons Law Violations                      | 32             | 24        | 9       | 9        |
| Animal Cruelty                              | 0              | 0         | 0       | 0        |
| Total Group "A"                             | 2,758          | 1,753     | 941     | 166      |

### **Offense Overview**

| •      | Offense Total                                                                                                              | 2,844    |
|--------|----------------------------------------------------------------------------------------------------------------------------|----------|
| •      | % change from 2018                                                                                                         | -10.34%  |
| •      | # of cleared offenses                                                                                                      | 1,878    |
| •      | Percent Cleared                                                                                                            | 66.03%   |
| •      | Group "A" Crime Rate per 100,000 population                                                                                | 4,318.91 |
| •      | Summary based reporting<br>crime rate per 100,000<br>populated is calculated for<br>other state crime<br>comparisons only. | 1,397.11 |
| Arrest | Overview                                                                                                                   |          |
| •      | Arrest Total                                                                                                               | 3,282    |

| • | Allesi Tolai       | 0,202  |
|---|--------------------|--------|
| • | % change from 2018 | -4.12% |
| • | Adult Arrest total | 3,080  |

202

4,984.05

- Juvenile Arrest total •
- Arrest Rate per 100,000 population