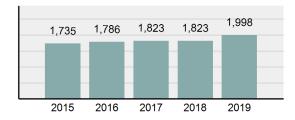

### **Offense Overview**

| •      | Offense Total                                                                                                              | 2,844    |
|--------|----------------------------------------------------------------------------------------------------------------------------|----------|
| •      | % change from 2018                                                                                                         | -10.34%  |
| •      | # of cleared offenses                                                                                                      | 1,878    |
| •      | Percent Cleared                                                                                                            | 66.03%   |
| •      | Group "A" Crime Rate per 100,000 population                                                                                | 4,318.91 |
| •      | Summary based reporting<br>crime rate per 100,000<br>populated is calculated for<br>other state crime<br>comparisons only. | 1,397.11 |
| Arrest | Overview                                                                                                                   |          |
| •      | Arrest Total                                                                                                               | 3,282    |

## Total Offenses - 5 year trend

Total Arrests - 5 year trend

|                                             | County:    |           | Kootenai |          |
|---------------------------------------------|------------|-----------|----------|----------|
|                                             | Offenses   |           | Arrests  |          |
| Group "A" Offenses                          | # Reported | # Cleared | Adult    | Juvenile |
| Murder                                      | 2          | 1         | 1        | 0        |
| Negligent Manslaughter                      | 0          | 0         | 0        | 0        |
| Rape                                        | 15         | 12        | 3        | 2        |
| Sodomy                                      | 0          | 0         | 0        | 0        |
| Sexual Assault w/Obj                        | 0          | 0         | 0        | 0        |
| Fondling                                    | 62         | 44        | 11       | 10       |
| Aggravated Assault                          | 130        | 110       | 50       | 3        |
| Simple Assault                              | 462        | 424       | 154      | 13       |
| Intimidation                                | 29         | 26        | 7        | C        |
| Kidnapping                                  | 9          | 8         | 2        | 1        |
| Incest                                      | 0          | 0         | 0        | C        |
| Statutory Rape                              | 1          | 0         | 1        | C        |
| Human Trafficking, Commercial Sex Acts      | 0          | 0         | 0        | C        |
| Human Trafficking, Involuntary<br>Servitude | 0          | 0         | 0        | C        |
| Robbery                                     | 3          | 2         | 1        | C        |
| Burglary/Breaking and Entering              | 177        | 37        | 18       | З        |
| Larceny/Theft Offenses                      | 538        | 220       | 105      | 19       |
| Motor Vehicle Theft                         | 52         | 30        | 7        | 2        |
| Arson                                       | 3          | 1         | 0        | C        |
| Destruction Of Property                     | 286        | 94        | 16       | 10       |
| Counterfeiting/Forgery                      | 18         | 8         | 2        | C        |
| Fraud Offenses                              | 63         | 11        | 6        | C        |
| Embezzlement                                | 0          | 0         | 0        | C        |
| Extortion/Blackmail                         | 0          | 0         | 0        | C        |
| Bribery                                     | 0          | 0         | 0        | C        |
| Stolen Property Offenses                    | 20         | 17        | 15       | C        |
| Drug/Narcotic Violations                    | 445        | 381       | 305      | 25       |
| Drug Equipment Violations                   | 500        | 429       | 74       | 2        |
| Gambling Offenses                           | 0          | 0         | 0        | C        |
| Pornography/Obscene Material                | 7          | 2         | 0        | C        |
| Prostitution Offenses                       | 1          | 1         | 0        | C        |
| Weapons Law Violations                      | 21         | 20        | 1        | C        |
| Animal Cruelty                              | 0          | 0         | 0        | C        |
| Total Group "A"                             | 2,844      | 1,878     | 779      | 90       |