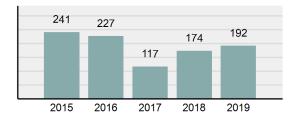

### Total Offenses - 5 year trend

Total Arrests - 5 year trend

|                                             | (          | County:   | Bannock |          |  |
|---------------------------------------------|------------|-----------|---------|----------|--|
|                                             | Offenses   |           | Arrests |          |  |
| Group "A" Offenses                          | # Reported | # Cleared | Adult   | Juvenile |  |
| Murder                                      | 0          | 0         | 0       | 0        |  |
| Negligent Manslaughter                      | 0          | 0         | 0       | 0        |  |
| Rape                                        | 4          | 0         | 0       | 0        |  |
| Sodomy                                      | 0          | 0         | 0       | 0        |  |
| Sexual Assault w/Obj                        | 0          | 0         | 0       | 0        |  |
| Fondling                                    | 13         | 5         | 1       | 1        |  |
| Aggravated Assault                          | 28         | 20        | 7       | 0        |  |
| Simple Assault                              | 256        | 161       | 36      | 3        |  |
| Intimidation                                | 52         | 10        | 2       | 0        |  |
| Kidnapping                                  | 4          | 3         | 0       | 0        |  |
| Incest                                      | 0          | 0         | 0       | 0        |  |
| Statutory Rape                              | 0          | 0         | 0       | 0        |  |
| Human Trafficking, Commercial Sex Acts      | 0          | 0         | 0       | 0        |  |
| Human Trafficking, Involuntary<br>Servitude | 0          | 0         | 0       | 0        |  |
| Robbery                                     | 6          | 2         | 4       | 0        |  |
| Burglary/Breaking and Entering              | 43         | 4         | 3       | 0        |  |
| Larceny/Theft Offenses                      | 499        | 154       | 131     | 29       |  |
| Motor Vehicle Theft                         | 15         | 3         | 1       | 0        |  |
| Arson                                       | 1          | 0         | 0       | 0        |  |
| Destruction Of Property                     | 86         | 14        | 5       | 0        |  |
| Counterfeiting/Forgery                      | 31         | 5         | 2       | 0        |  |
| Fraud Offenses                              | 163        | 25        | 8       | 0        |  |
| Embezzlement                                | 12         | 7         | 1       | 1        |  |
| Extortion/Blackmail                         | 0          | 0         | 0       | 0        |  |
| Bribery                                     | 0          | 0         | 0       | 0        |  |
| Stolen Property Offenses                    | 5          | 2         | 3       | 0        |  |
| Drug/Narcotic Violations                    | 173        | 135       | 94      | 10       |  |
| Drug Equipment Violations                   | 150        | 127       | 25      | 3        |  |
| Gambling Offenses                           | 0          | 0         | 0       | 0        |  |
| Pornography/Obscene Material                | 10         | 2         | 2       | 0        |  |
| Prostitution Offenses                       | 0          | 0         | 0       | 0        |  |
| Weapons Law Violations                      | 43         | 4         | 1       | 0        |  |
| Animal Cruelty                              | 0          | 0         | 0       | 0        |  |
| Total Group "A"                             | 1,594      | 683       | 326     | 47       |  |

#### **Offense Overview**

| • | Offense Total                                                                                                              | 1,594         |
|---|----------------------------------------------------------------------------------------------------------------------------|---------------|
| • | % change from 2018                                                                                                         | <b>-9.94%</b> |
| • | # of cleared offenses                                                                                                      | 683           |
| • | Percent Cleared                                                                                                            | 42.85%        |
| • | Group "A" Crime Rate per 100,000 population                                                                                | 10,290.51     |
| • | Summary based reporting<br>crime rate per 100,000<br>populated is calculated for<br>other state crime<br>comparisons only. | 3,847.64      |