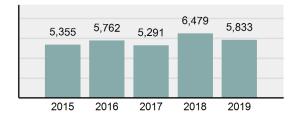

#### Total Offenses - 5 year trend

#### Total Arrests - 5 year trend

| Robbery                              | 1    | 5       | 7     |   | 9        | 0   |  |
|--------------------------------------|------|---------|-------|---|----------|-----|--|
| Burglary/Breaking and Entering       | 28   | 32      | 81    |   | 64       | 10  |  |
| Larceny/Theft Offenses               | 1,55 | 52      | 438   |   | 343      | 84  |  |
| Motor Vehicle Theft                  | 11   | 3       | 25    |   | 17       | 2   |  |
| Arson                                |      | 8       | 5     |   | 2        | 3   |  |
| Destruction Of Property              | 41   | 7       | 121   |   | 54       | 45  |  |
| Counterfeiting/Forgery               | 10   | )1      | 19    |   | 15       | 0   |  |
| Fraud Offenses                       | 47   | 77      | 67    |   | 30       | 2   |  |
| Embezzlement                         | 2    | 24      | 15    |   | 5        | 2   |  |
| Extortion/Blackmail                  |      | 1       | 0     |   | 0        | 0   |  |
| Bribery                              |      | 0       | 0     |   | 0        | 0   |  |
| Stolen Property Offenses             | 1    | 6       | 10    |   | 9        | 1   |  |
| Drug/Narcotic Violations             | 75   | 52      | 552   |   | 400      | 51  |  |
| Drug Equipment Violations            | 56   | 51      | 451   |   | 70       | 17  |  |
| Gambling Offenses                    |      | 0       | 0     |   | 0        | 0   |  |
| Pornography/Obscene Material         | 2    | 25      | 6     |   | 5        | 0   |  |
| Prostitution Offenses                |      | 0       | 0     |   | 0        | 0   |  |
| Weapons Law Violations               | g    | 94      | 32    |   | 11       | 18  |  |
| Animal Cruelty                       |      | 0       | 0     |   | 0        | 0   |  |
| Total Group "A"                      | 5,83 | 33      | 2,717 | 1 | ,476     | 321 |  |
|                                      | Г    | Arrests |       |   |          |     |  |
| Group "B" Arrests                    |      |         | Adult |   | Juvenile |     |  |
| Bad Checks                           |      |         | 3     |   |          |     |  |
| Curfew/Loitering/Vagrancy Violations |      |         | 0 14  |   |          |     |  |
| Disorderly Conduct                   |      |         |       |   | 79       |     |  |
| DUI                                  |      | 290     |       |   | 4        |     |  |
| Drunkenness                          |      |         | 155   |   |          |     |  |
| Family Offenses, Nonviolent          |      |         | 24    |   |          |     |  |
| Liquor Law Violations                |      | 52      |       |   | 41       |     |  |
| Peeping Tom                          |      | 0       |       |   | 0        |     |  |
| Trespass of Real Property            |      |         | 74    |   |          | 8   |  |
| All Other Offenses                   |      | 1,010   |       |   | 283      |     |  |
|                                      |      | _       |       |   |          |     |  |

#### nnock County Total Ba

| Bannock County                             | Total            |                                          | Population: |           | 88,073  |          |
|--------------------------------------------|------------------|------------------------------------------|-------------|-----------|---------|----------|
|                                            |                  |                                          | County:     |           | Bannock |          |
| Offense Overview                           |                  |                                          | Offe        | nses      | Arre    | ests     |
| Offense Total                              | 5.833            | Group "A" Offenses                       | # Reported  | # Cleared | Adult   | Juvenile |
|                                            | ,                | Murder                                   | 1           | 1         | 1       | 1        |
| % change from 201                          |                  | Negligent Manslaughter                   | 0           | 0         | 0       | 0        |
| # of cleared offense                       | es 2,717         | Rape                                     | 25          | 11        | 6       | 0        |
| Percent Cleared                            | 46.58%           | Sodomy                                   | 10          | 3         | 2       | 1        |
| Group "A" Crime Ra                         | ate per 6,622.92 | Sexual Assault w/Obj                     | 1           | 1         | 1       | 0        |
| 100,000 population                         |                  | Fondling                                 | 31          | 12        | 3       | 1        |
| <ul> <li>Summary based replaced</li> </ul> | porting 2,522.91 | Aggravated Assault                       | 226         | 165       | 89      | 14       |
| crime rate per 100,0                       | 000              | Simple Assault                           | 983         | 632       | 307     | 65       |
| populated is calcula<br>other state crime  | ated for         | Intimidation                             | 102         | 51        | 27      | 3        |
| comparisons only.                          |                  | Kidnapping                               | 11          | 10        | 6       | 0        |
|                                            |                  | Incest                                   | 4           | 2         | 0       | 1        |
| Arrest Overview                            |                  | Statutory Rape                           | 1           | 0         | 0       | 0        |
| Arrest Total                               | 3,951            | Human Trafficking, Commercial Sex Acts   | 0           | 0         | 0       | 0        |
| • % change from 201                        | <b>-0.28%</b>    | Human Trafficking, Involuntary Servitude | 0           | 0         | 0       | 0        |
| <ul> <li>Adult Arrest total</li> </ul>     | 3,200            | Robbery                                  | 15          | 7         | 9       | 0        |
| <ul> <li>Juvenile Arrest tota</li> </ul>   | l 751            | Burglary/Breaking and Entering           | 282         | 81        | 64      | 10       |
| Arrest Rate per 100                        | 0,000 4,486.05   | Larceny/Theft Offenses                   | 1,552       | 438       | 343     | 84       |
| population                                 |                  | Motor Vehicle Theft                      | 113         | 25        | 17      | 2        |
|                                            |                  | Arson                                    | 8           | 5         | 2       | 3        |
|                                            |                  | Destruction Of Property                  | 417         | 121       | 54      | 45       |
|                                            |                  | Counterfeiting/Forgery                   | 101         | 19        | 15      | 0        |
|                                            |                  | Fraud Offenses                           | 477         | 67        | 30      | 2        |
|                                            |                  | Embezzlement                             | 24          | 15        | 5       | 2        |
|                                            |                  | Extortion/Blackmail                      | 1           | 0         | 0       | 0        |
|                                            |                  | Bribery                                  | 0           | 0         | 0       | 0        |