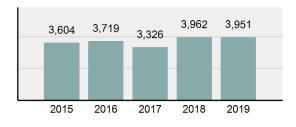

#### Total Offenses - 5 year trend

Total Arrests - 5 year trend

|                                             | (          | County:   |         | Bannock  |  |
|---------------------------------------------|------------|-----------|---------|----------|--|
|                                             | Offenses   |           | Arrests |          |  |
| Group "A" Offenses                          | # Reported | # Cleared | Adult   | Juvenile |  |
| Murder                                      | 1          | 1         | 1       | 1        |  |
| Negligent Manslaughter                      | 0          | 0         | 0       | 0        |  |
| Rape                                        | 20         | 10        | 5       | 0        |  |
| Sodomy                                      | 10         | 3         | 2       | 1        |  |
| Sexual Assault w/Obj                        | 0          | 0         | 0       | 0        |  |
| Fondling                                    | 18         | 7         | 2       | 0        |  |
| Aggravated Assault                          | 194        | 142       | 80      | 13       |  |
| Simple Assault                              | 686        | 438       | 256     | 54       |  |
| Intimidation                                | 46         | 37        | 24      | 3        |  |
| Kidnapping                                  | 7          | 7         | 6       | 0        |  |
| Incest                                      | 4          | 2         | 0       | 1        |  |
| Statutory Rape                              | 1          | 0         | 0       | 0        |  |
| Human Trafficking, Commercial<br>Sex Acts   | 0          | 0         | 0       | 0        |  |
| Human Trafficking, Involuntary<br>Servitude | 0          | 0         | 0       | 0        |  |
| Robbery                                     | 9          | 5         | 5       | 0        |  |
| Burglary/Breaking and Entering              | 229        | 76        | 60      | 10       |  |
| Larceny/Theft Offenses                      | 1,025      | 276       | 208     | 52       |  |
| Motor Vehicle Theft                         | 90         | 18        | 15      | 1        |  |
| Arson                                       | 7          | 5         | 2       | 3        |  |
| Destruction Of Property                     | 312        | 100       | 45      | 42       |  |
| Counterfeiting/Forgery                      | 70         | 14        | 13      | 0        |  |
| Fraud Offenses                              | 313        | 41        | 21      | 2        |  |
| Embezzlement                                | 11         | 8         | 4       | 1        |  |
| Extortion/Blackmail                         | 1          | 0         | 0       | 0        |  |
| Bribery                                     | 0          | 0         | 0       | 0        |  |
| Stolen Property Offenses                    | 11         | 8         | 5       | 1        |  |
| Drug/Narcotic Violations                    | 540        | 385       | 288     | 40       |  |
| Drug Equipment Violations                   | 376        | 296       | 37      | 12       |  |
| Gambling Offenses                           | 0          | 0         | 0       | 0        |  |
| Pornography/Obscene Material                | 15         | 4         | 3       | 0        |  |
| Prostitution Offenses                       | 0          | 0         | 0       | 0        |  |
| Weapons Law Violations                      | 51         | 28        | 10      | 18       |  |
| Animal Cruelty                              | 0          | 0         | 0       | 0        |  |
| Total Group "A"                             | 4,047      | 1,911     | 1,092   | 255      |  |

#### **Offense Overview**

| Offense Overview |                                                                                                                            |          |  |  |
|------------------|----------------------------------------------------------------------------------------------------------------------------|----------|--|--|
| •                | Offense Total                                                                                                              | 4,047    |  |  |
| •                | % change from 2018                                                                                                         | -10.76%  |  |  |
| •                | # of cleared offenses                                                                                                      | 1,911    |  |  |
| •                | Percent Cleared                                                                                                            | 47.22%   |  |  |
| •                | Group "A" Crime Rate per 100,000 population                                                                                | 7,161.06 |  |  |
| •                | Summary based reporting<br>crime rate per 100,000<br>populated is calculated for<br>other state crime<br>comparisons only. | 2,786.92 |  |  |
| Arrest Overview  |                                                                                                                            |          |  |  |
| •                | Arrest Total                                                                                                               | 2,928    |  |  |
| •                | % change from 2018                                                                                                         | 0.14%    |  |  |