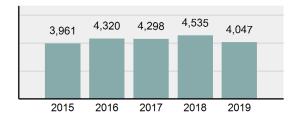

#### **Offense Overview**

| Offense Overview |                                                                                                                            |          |  |  |
|------------------|----------------------------------------------------------------------------------------------------------------------------|----------|--|--|
| •                | Offense Total                                                                                                              | 4,047    |  |  |
| •                | % change from 2018                                                                                                         | -10.76%  |  |  |
| •                | # of cleared offenses                                                                                                      | 1,911    |  |  |
| •                | Percent Cleared                                                                                                            | 47.22%   |  |  |
| •                | Group "A" Crime Rate per 100,000 population                                                                                | 7,161.06 |  |  |
| •                | Summary based reporting<br>crime rate per 100,000<br>populated is calculated for<br>other state crime<br>comparisons only. | 2,786.92 |  |  |
| Arrest Overview  |                                                                                                                            |          |  |  |
| •                | Arrest Total                                                                                                               | 2,928    |  |  |
| •                | % change from 2018                                                                                                         | 0.14%    |  |  |

#### Total Offenses - 5 year trend

Total Arrests - 5 year trend

|                                             | (          | County:   |         | Bannock  |  |
|---------------------------------------------|------------|-----------|---------|----------|--|
|                                             | Offenses   |           | Arrests |          |  |
| Group "A" Offenses                          | # Reported | # Cleared | Adult   | Juvenile |  |
| Murder                                      | 1          | 1         | 1       | 1        |  |
| Negligent Manslaughter                      | 0          | 0         | 0       | 0        |  |
| Rape                                        | 20         | 10        | 5       | 0        |  |
| Sodomy                                      | 10         | 3         | 2       | 1        |  |
| Sexual Assault w/Obj                        | 0          | 0         | 0       | 0        |  |
| Fondling                                    | 18         | 7         | 2       | 0        |  |
| Aggravated Assault                          | 194        | 142       | 80      | 13       |  |
| Simple Assault                              | 686        | 438       | 256     | 54       |  |
| Intimidation                                | 46         | 37        | 24      | 3        |  |
| Kidnapping                                  | 7          | 7         | 6       | 0        |  |
| Incest                                      | 4          | 2         | 0       | 1        |  |
| Statutory Rape                              | 1          | 0         | 0       | 0        |  |
| Human Trafficking, Commercial<br>Sex Acts   | 0          | 0         | 0       | 0        |  |
| Human Trafficking, Involuntary<br>Servitude | 0          | 0         | 0       | 0        |  |
| Robbery                                     | 9          | 5         | 5       | 0        |  |
| Burglary/Breaking and Entering              | 229        | 76        | 60      | 10       |  |
| Larceny/Theft Offenses                      | 1,025      | 276       | 208     | 52       |  |
| Motor Vehicle Theft                         | 90         | 18        | 15      | 1        |  |
| Arson                                       | 7          | 5         | 2       | 3        |  |
| Destruction Of Property                     | 312        | 100       | 45      | 42       |  |
| Counterfeiting/Forgery                      | 70         | 14        | 13      | 0        |  |
| Fraud Offenses                              | 313        | 41        | 21      | 2        |  |
| Embezzlement                                | 11         | 8         | 4       | 1        |  |
| Extortion/Blackmail                         | 1          | 0         | 0       | 0        |  |
| Bribery                                     | 0          | 0         | 0       | 0        |  |
| Stolen Property Offenses                    | 11         | 8         | 5       | 1        |  |
| Drug/Narcotic Violations                    | 540        | 385       | 288     | 40       |  |
| Drug Equipment Violations                   | 376        | 296       | 37      | 12       |  |
| Gambling Offenses                           | 0          | 0         | 0       | 0        |  |
| Pornography/Obscene Material                | 15         | 4         | 3       | 0        |  |
| Prostitution Offenses                       | 0          | 0         | 0       | 0        |  |
| Weapons Law Violations                      | 51         | 28        | 10      | 18       |  |
| Animal Cruelty                              | 0          | 0         | 0       | 0        |  |
| Total Group "A"                             | 4,047      | 1,911     | 1,092   | 255      |  |