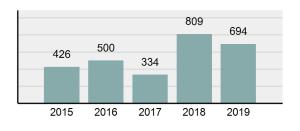

#### **Arrest Overview**

| • | Arrest Total            | 694      |
|---|-------------------------|----------|
| • | % change from 2018      | -14.22%  |
| • | Adult Arrest total      | 625      |
| • | Juvenile Arrest total   | 69       |
| • | Arrest Rate per 100.000 | 4,480.31 |

### Total Offenses - 5 year trend

Total Arrests - 5 year trend

|                                             | (          | County:   | Bannock |          |  |
|---------------------------------------------|------------|-----------|---------|----------|--|
|                                             | Offenses   |           | Arrests |          |  |
| Group "A" Offenses                          | # Reported | # Cleared | Adult   | Juvenile |  |
| Murder                                      | 0          | 0         | 0       | 0        |  |
| Negligent Manslaughter                      | 0          | 0         | 0       | 0        |  |
| Rape                                        | 4          | 0         | 0       | 0        |  |
| Sodomy                                      | 0          | 0         | 0       | 0        |  |
| Sexual Assault w/Obj                        | 0          | 0         | 0       | 0        |  |
| Fondling                                    | 13         | 5         | 1       | 1        |  |
| Aggravated Assault                          | 28         | 20        | 7       | 0        |  |
| Simple Assault                              | 256        | 161       | 36      | 3        |  |
| Intimidation                                | 52         | 10        | 2       | 0        |  |
| Kidnapping                                  | 4          | 3         | 0       | 0        |  |
| Incest                                      | 0          | 0         | 0       | 0        |  |
| Statutory Rape                              | 0          | 0         | 0       | 0        |  |
| Human Trafficking, Commercial Sex Acts      | 0          | 0         | 0       | 0        |  |
| Human Trafficking, Involuntary<br>Servitude | 0          | 0         | 0       | 0        |  |
| Robbery                                     | 6          | 2         | 4       | 0        |  |
| Burglary/Breaking and Entering              | 43         | 4         | 3       | 0        |  |
| Larceny/Theft Offenses                      | 499        | 154       | 131     | 29       |  |
| Motor Vehicle Theft                         | 15         | 3         | 1       | 0        |  |
| Arson                                       | 1          | 0         | 0       | 0        |  |
| Destruction Of Property                     | 86         | 14        | 5       | 0        |  |
| Counterfeiting/Forgery                      | 31         | 5         | 2       | 0        |  |
| Fraud Offenses                              | 163        | 25        | 8       | 0        |  |
| Embezzlement                                | 12         | 7         | 1       | 1        |  |
| Extortion/Blackmail                         | 0          | 0         | 0       | 0        |  |
| Bribery                                     | 0          | 0         | 0       | 0        |  |
| Stolen Property Offenses                    | 5          | 2         | 3       | 0        |  |
| Drug/Narcotic Violations                    | 173        | 135       | 94      | 10       |  |
| Drug Equipment Violations                   | 150        | 127       | 25      | 3        |  |
| Gambling Offenses                           | 0          | 0         | 0       | 0        |  |
| Pornography/Obscene Material                | 10         | 2         | 2       | 0        |  |
| Prostitution Offenses                       | 0          | 0         | 0       | 0        |  |
| Weapons Law Violations                      | 43         | 4         | 1       | 0        |  |
| Animal Cruelty                              | 0          | 0         | 0       | 0        |  |
| Total Group "A"                             | 1,594      | 683       | 326     | 47       |  |