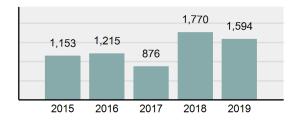

#### **Offense Overview**

| • | Offense Total                                                                                                              | 1,594         |
|---|----------------------------------------------------------------------------------------------------------------------------|---------------|
| • | % change from 2018                                                                                                         | <b>-9.94%</b> |
| • | # of cleared offenses                                                                                                      | 683           |
| • | Percent Cleared                                                                                                            | 42.85%        |
| • | Group "A" Crime Rate per 100,000 population                                                                                | 10,290.51     |
| • | Summary based reporting<br>crime rate per 100,000<br>populated is calculated for<br>other state crime<br>comparisons only. | 3,847.64      |

### Total Offenses - 5 year trend

Total Arrests - 5 year trend

|                                             | (          | County:   | Bannock |          |  |
|---------------------------------------------|------------|-----------|---------|----------|--|
|                                             | Offenses   |           | Arrests |          |  |
| Group "A" Offenses                          | # Reported | # Cleared | Adult   | Juvenile |  |
| Murder                                      | 0          | 0         | 0       | 0        |  |
| Negligent Manslaughter                      | 0          | 0         | 0       | 0        |  |
| Rape                                        | 4          | 0         | 0       | 0        |  |
| Sodomy                                      | 0          | 0         | 0       | 0        |  |
| Sexual Assault w/Obj                        | 0          | 0         | 0       | 0        |  |
| Fondling                                    | 13         | 5         | 1       | 1        |  |
| Aggravated Assault                          | 28         | 20        | 7       | 0        |  |
| Simple Assault                              | 256        | 161       | 36      | 3        |  |
| Intimidation                                | 52         | 10        | 2       | 0        |  |
| Kidnapping                                  | 4          | 3         | 0       | 0        |  |
| Incest                                      | 0          | 0         | 0       | 0        |  |
| Statutory Rape                              | 0          | 0         | 0       | 0        |  |
| Human Trafficking, Commercial Sex Acts      | 0          | 0         | 0       | 0        |  |
| Human Trafficking, Involuntary<br>Servitude | 0          | 0         | 0       | 0        |  |
| Robbery                                     | 6          | 2         | 4       | 0        |  |
| Burglary/Breaking and Entering              | 43         | 4         | 3       | 0        |  |
| Larceny/Theft Offenses                      | 499        | 154       | 131     | 29       |  |
| Motor Vehicle Theft                         | 15         | 3         | 1       | 0        |  |
| Arson                                       | 1          | 0         | 0       | 0        |  |
| Destruction Of Property                     | 86         | 14        | 5       | 0        |  |
| Counterfeiting/Forgery                      | 31         | 5         | 2       | 0        |  |
| Fraud Offenses                              | 163        | 25        | 8       | 0        |  |
| Embezzlement                                | 12         | 7         | 1       | 1        |  |
| Extortion/Blackmail                         | 0          | 0         | 0       | 0        |  |
| Bribery                                     | 0          | 0         | 0       | 0        |  |
| Stolen Property Offenses                    | 5          | 2         | 3       | 0        |  |
| Drug/Narcotic Violations                    | 173        | 135       | 94      | 10       |  |
| Drug Equipment Violations                   | 150        | 127       | 25      | 3        |  |
| Gambling Offenses                           | 0          | 0         | 0       | 0        |  |
| Pornography/Obscene Material                | 10         | 2         | 2       | 0        |  |
| Prostitution Offenses                       | 0          | 0         | 0       | 0        |  |
| Weapons Law Violations                      | 43         | 4         | 1       | 0        |  |
| Animal Cruelty                              | 0          | 0         | 0       | 0        |  |
| Total Group "A"                             | 1,594      | 683       | 326     | 47       |  |