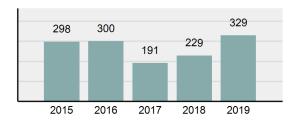

#### Total Offenses - 5 year trend

#### Total Arrests - 5 year trend

|                                          |            | County:   |       | Bannock  |  |
|------------------------------------------|------------|-----------|-------|----------|--|
|                                          |            |           | A     |          |  |
| 0                                        | Offenses   |           | Arre  |          |  |
| Group "A" Offenses                       | # Reported | # Cleared | Adult | Juvenile |  |
| Murder                                   | 0          | 0         | 0     | 0        |  |
| Negligent Manslaughter                   | 0          | 0         | 0     | 0        |  |
| Rape                                     | 1          | 1         | 1     | 0        |  |
| Sodomy                                   | 0          | 0         | 0     | 0        |  |
| Sexual Assault w/Obj                     | 1          | 1         | 1     | 0        |  |
| Fondling                                 | 0          | 0         | 0     | 0        |  |
| Aggravated Assault                       | 4          | 3         | 2     | 1        |  |
| Simple Assault                           | 41         | 33        | 15    | 8        |  |
| Intimidation                             | 4          | 4         | 1     | C        |  |
| Kidnapping                               | 0          | 0         | 0     | 0        |  |
| Incest                                   | 0          | 0         | 0     | 0        |  |
| Statutory Rape                           | 0          | 0         | 0     | C        |  |
| Human Trafficking, Commercial Sex Acts   | 0          | 0         | 0     | C        |  |
| Human Trafficking, Involuntary Servitude | 0          | 0         | 0     | C        |  |
| Robbery                                  | 0          | 0         | 0     | C        |  |
| Burglary/Breaking and Entering           | 10         | 1         | 1     | C        |  |
| Larceny/Theft Offenses                   | 28         | 8         | 4     | 3        |  |
| Motor Vehicle Theft                      | 8          | 4         | 1     | 1        |  |
| Arson                                    | 0          | 0         | 0     | C        |  |
| Destruction Of Property                  | 19         | 7         | 4     | 3        |  |
| Counterfeiting/Forgery                   | 0          | 0         | 0     | C        |  |
| Fraud Offenses                           | 1          | 1         | 1     | C        |  |
| Embezzlement                             | 1          | 0         | 0     | C        |  |
| Extortion/Blackmail                      | 0          | 0         | 0     | C        |  |
| Bribery                                  | 0          | 0         | 0     | C        |  |
| Stolen Property Offenses                 | 0          | 0         | 1     | C        |  |
| Drug/Narcotic Violations                 | 39         | 32        | 18    | 1        |  |
| Drug Equipment Violations                | 35         | 28        | 8     | 2        |  |
| Gambling Offenses                        | 0          | 0         | 0     | C        |  |
| Pornography/Obscene Material             | 0          | 0         | 0     | C        |  |
| Prostitution Offenses                    | 0          | 0         | 0     | C        |  |
| Weapons Law Violations                   | 0          | 0         | 0     | C        |  |
| Animal Cruelty                           | 0          | 0         | 0     | C        |  |
| Total Group "A"                          | 192        | 123       | 58    | 19       |  |

#### **Offense Overview**

| • | Offense Total                                                                                                              | 192      |
|---|----------------------------------------------------------------------------------------------------------------------------|----------|
| • | % change from 2018                                                                                                         | 10.34%   |
| • | # of cleared offenses                                                                                                      | 123      |
| • | Percent Cleared                                                                                                            | 64.06%   |
| • | Group "A" Crime Rate per 100,000 population                                                                                | 1,194.85 |
| • | Summary based reporting<br>crime rate per 100,000<br>populated is calculated for<br>other state crime<br>comparisons only. | 317.38   |
|   | Ourom diana                                                                                                                |          |

#### **Arrest Overview**

| • | Arrest Total       | 329    |
|---|--------------------|--------|
| • | % change from 2018 | 43.67% |
| • | Adult Arrest total | 293    |

- Juvenile Arrest total •
- Arrest Rate per 100,000 • population