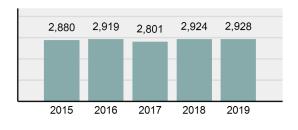

#### **Offense Overview**

| Offense Overview |                                                                                                                            |          |  |  |
|------------------|----------------------------------------------------------------------------------------------------------------------------|----------|--|--|
| •                | Offense Total                                                                                                              | 4,047    |  |  |
| •                | % change from 2018                                                                                                         | -10.76%  |  |  |
| •                | # of cleared offenses                                                                                                      | 1,911    |  |  |
| •                | Percent Cleared                                                                                                            | 47.22%   |  |  |
| •                | Group "A" Crime Rate per 100,000 population                                                                                | 7,161.06 |  |  |
| •                | Summary based reporting<br>crime rate per 100,000<br>populated is calculated for<br>other state crime<br>comparisons only. | 2,786.92 |  |  |
| Arrest Overview  |                                                                                                                            |          |  |  |
| •                | Arrest Total                                                                                                               | 2,928    |  |  |
| •                | % change from 2018                                                                                                         | 0.14%    |  |  |

Adult Arrest total •

2,282

5,181.02

646

- Juvenile Arrest total •
- Arrest Rate per 100,000 • population

#### Total Offenses - 5 year trend

Total Arrests - 5 year trend

|                                             | (          | County:   |         | Bannock  |  |
|---------------------------------------------|------------|-----------|---------|----------|--|
|                                             | Offenses   |           | Arrests |          |  |
| Group "A" Offenses                          | # Reported | # Cleared | Adult   | Juvenile |  |
| Murder                                      | 1          | 1         | 1       | 1        |  |
| Negligent Manslaughter                      | 0          | 0         | 0       | 0        |  |
| Rape                                        | 20         | 10        | 5       | 0        |  |
| Sodomy                                      | 10         | 3         | 2       | 1        |  |
| Sexual Assault w/Obj                        | 0          | 0         | 0       | 0        |  |
| Fondling                                    | 18         | 7         | 2       | 0        |  |
| Aggravated Assault                          | 194        | 142       | 80      | 13       |  |
| Simple Assault                              | 686        | 438       | 256     | 54       |  |
| Intimidation                                | 46         | 37        | 24      | 3        |  |
| Kidnapping                                  | 7          | 7         | 6       | 0        |  |
| Incest                                      | 4          | 2         | 0       | 1        |  |
| Statutory Rape                              | 1          | 0         | 0       | 0        |  |
| Human Trafficking, Commercial<br>Sex Acts   | 0          | 0         | 0       | 0        |  |
| Human Trafficking, Involuntary<br>Servitude | 0          | 0         | 0       | 0        |  |
| Robbery                                     | 9          | 5         | 5       | 0        |  |
| Burglary/Breaking and Entering              | 229        | 76        | 60      | 10       |  |
| Larceny/Theft Offenses                      | 1,025      | 276       | 208     | 52       |  |
| Motor Vehicle Theft                         | 90         | 18        | 15      | 1        |  |
| Arson                                       | 7          | 5         | 2       | 3        |  |
| Destruction Of Property                     | 312        | 100       | 45      | 42       |  |
| Counterfeiting/Forgery                      | 70         | 14        | 13      | 0        |  |
| Fraud Offenses                              | 313        | 41        | 21      | 2        |  |
| Embezzlement                                | 11         | 8         | 4       | 1        |  |
| Extortion/Blackmail                         | 1          | 0         | 0       | 0        |  |
| Bribery                                     | 0          | 0         | 0       | 0        |  |
| Stolen Property Offenses                    | 11         | 8         | 5       | 1        |  |
| Drug/Narcotic Violations                    | 540        | 385       | 288     | 40       |  |
| Drug Equipment Violations                   | 376        | 296       | 37      | 12       |  |
| Gambling Offenses                           | 0          | 0         | 0       | 0        |  |
| Pornography/Obscene Material                | 15         | 4         | 3       | 0        |  |
| Prostitution Offenses                       | 0          | 0         | 0       | 0        |  |
| Weapons Law Violations                      | 51         | 28        | 10      | 18       |  |
| Animal Cruelty                              | 0          | 0         | 0       | 0        |  |
| Total Group "A"                             | 4,047      | 1,911     | 1,092   | 255      |  |