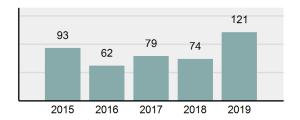

## Total Offenses - 5 year trend

# LEWIS County Sheriff's Office

Population: 3,883 County: Lewis

| Offens | e Overview                                                                                                     |          |
|--------|----------------------------------------------------------------------------------------------------------------|----------|
| •      | Offense Total                                                                                                  | 121      |
| •      | % change from 2018                                                                                             | 63.51%   |
| •      | # of cleared offenses                                                                                          | 14       |
| •      | Percent Cleared                                                                                                | 11.57%   |
| •      | Group "A" Crime Rate per 100,000 population                                                                    | 3,116.15 |
| •      | Summary based reporting crime rate per 100,000 populated is calculated for other state crime comparisons only. | 1,493.69 |