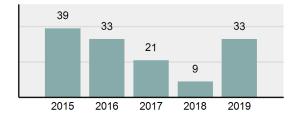

### Total Arrests - 5 year trend

|                                             | Offer      | nses      | Arre  | ests     |
|---------------------------------------------|------------|-----------|-------|----------|
| Group "A" Offenses                          | # Reported | # Cleared | Adult | Juvenile |
| Murder                                      | 0          | 0         | 0     | 0        |
| Negligent Manslaughter                      | 0          | 0         | 0     | 0        |
| Rape                                        | 0          | 0         | 0     | 0        |
| Sodomy                                      | 0          | 0         | 0     | 0        |
| Sexual Assault w/Obj                        | 0          | 0         | 0     | 0        |
| Fondling                                    | 0          | 0         | 0     | 0        |
| Aggravated Assault                          | 7          | 1         | 1     | 0        |
| Simple Assault                              | 18         | 1         | 1     | 0        |
| Intimidation                                | 2          | 0         | 0     | 0        |
| Kidnapping                                  | 0          | 0         | 0     | 0        |
| Incest                                      | 0          | 0         | 0     | 0        |
| Statutory Rape                              | 0          | 0         | 0     | 0        |
| Human Trafficking, Commercial<br>Sex Acts   | 0          | 0         | 0     | 0        |
| Human Trafficking, Involuntary<br>Servitude | 0          | 0         | 0     | 0        |
| Robbery                                     | 0          | 0         | 0     | 0        |
| Burglary/Breaking and Entering              | 11         | 0         | 0     | 0        |
| Larceny/Theft Offenses                      | 31         | 3         | 1     | 0        |
| Motor Vehicle Theft                         | 9          | 0         | 0     | 0        |
| Arson                                       | 0          | 0         | 0     | 0        |
| Destruction Of Property                     | 8          | 0         | 0     | 0        |
| Counterfeiting/Forgery                      | 0          | 0         | 0     | 0        |
| Fraud Offenses                              | 2          | 0         | 0     | 0        |
| Embezzlement                                | 0          | 0         | 0     | 0        |
| Extortion/Blackmail                         | 0          | 0         | 0     | 0        |
| Bribery                                     | 0          | 0         | 0     | 0        |
| Stolen Property Offenses                    | 0          | 0         | 0     | 0        |
| Drug/Narcotic Violations                    | 15         | 4         | 5     | 0        |
| Drug Equipment Violations                   | 13         | 4         | 1     | 0        |
| Gambling Offenses                           | 0          | 0         | 0     | 0        |
| Pornography/Obscene Material                | 0          | 0         | 0     | 0        |
| Prostitution Offenses                       | 0          | 0         | 0     | 0        |
| Weapons Law Violations                      | 5          | 1         | 1     | 0        |
| Animal Cruelty                              | 0          | 0         | 0     | 0        |
| Total Group "A"                             | 121        | 14        | 10    | 0        |

| Arrest Overview |
|-----------------|
|-----------------|

| • | Arrest Total                       | 33      |
|---|------------------------------------|---------|
| • | % change from 2018                 | 266.67% |
| • | Adult Arrest total                 | 33      |
| • | Juvenile Arrest total              | 0       |
| • | Arrest Rate per 100,000 population | 849.86  |

#### **Arrest Overview**

| • | Arrest Total                       | 33      |
|---|------------------------------------|---------|
| • | % change from 2018                 | 266.67% |
| • | Adult Arrest total                 | 33      |
| • | Juvenile Arrest total              | 0       |
| • | Arrest Rate per 100,000 population | 849.86  |