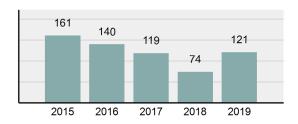

### Total Offenses - 5 year trend

# **Lewis County Total**

Offense Overview

Population: 3,883 County: Lewis

| • | Offense Total                                                                                                  | 121      |
|---|----------------------------------------------------------------------------------------------------------------|----------|
| • | % change from 2018                                                                                             | 63.51%   |
| • | # of cleared offenses                                                                                          | 14       |
| • | Percent Cleared                                                                                                | 11.57%   |
| • | Group "A" Crime Rate per 100,000 population                                                                    | 3,116.15 |
| • | Summary based reporting crime rate per 100,000 populated is calculated for other state crime comparisons only. | 1,493.69 |