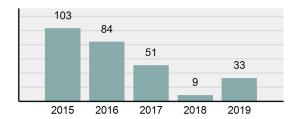

### Total Arrests - 5 year trend

|                                             | Offer      | nses      | Arre  | ests     |
|---------------------------------------------|------------|-----------|-------|----------|
| Group "A" Offenses                          | # Reported | # Cleared | Adult | Juvenile |
| Murder                                      | 0          | 0         | 0     | 0        |
| Negligent Manslaughter                      | 0          | 0         | 0     | 0        |
| Rape                                        | 0          | 0         | 0     | 0        |
| Sodomy                                      | 0          | 0         | 0     | 0        |
| Sexual Assault w/Obj                        | 0          | 0         | 0     | 0        |
| Fondling                                    | 0          | 0         | 0     | 0        |
| Aggravated Assault                          | 7          | 1         | 1     | 0        |
| Simple Assault                              | 18         | 1         | 1     | 0        |
| Intimidation                                | 2          | 0         | 0     | 0        |
| Kidnapping                                  | 0          | 0         | 0     | 0        |
| Incest                                      | 0          | 0         | 0     | 0        |
| Statutory Rape                              | 0          | 0         | 0     | 0        |
| Human Trafficking, Commercial Sex Acts      | 0          | 0         | 0     | 0        |
| Human Trafficking, Involuntary<br>Servitude | 0          | 0         | 0     | 0        |
| Robbery                                     | 0          | 0         | 0     | 0        |
| Burglary/Breaking and Entering              | 11         | 0         | 0     | 0        |
| Larceny/Theft Offenses                      | 31         | 3         | 1     | 0        |
| Motor Vehicle Theft                         | 9          | 0         | 0     | 0        |
| Arson                                       | 0          | 0         | 0     | 0        |
| Destruction Of Property                     | 8          | 0         | 0     | 0        |
| Counterfeiting/Forgery                      | 0          | 0         | 0     | 0        |
| Fraud Offenses                              | 2          | 0         | 0     | 0        |
| Embezzlement                                | 0          | 0         | 0     | 0        |
| Extortion/Blackmail                         | 0          | 0         | 0     | 0        |
| Bribery                                     | 0          | 0         | 0     | 0        |
| Stolen Property Offenses                    | 0          | 0         | 0     | 0        |
| Drug/Narcotic Violations                    | 15         | 4         | 5     | 0        |
| Drug Equipment Violations                   | 13         | 4         | 1     | 0        |
| Gambling Offenses                           | 0          | 0         | 0     | 0        |
| Pornography/Obscene Material                | 0          | 0         | 0     | 0        |
| Prostitution Offenses                       | 0          | 0         | 0     | 0        |
| Weapons Law Violations                      | 5          | 1         | 1     | 0        |
| Animal Cruelty                              | 0          | 0         | 0     | 0        |
| Total Group "A"                             | 121        | 14        | 10    | 0        |

#### **Arrest Overview**

| • | Arrest Total                       | 33      |
|---|------------------------------------|---------|
| • | % change from 2018                 | 266.67% |
| • | Adult Arrest total                 | 33      |
| • | Juvenile Arrest total              | 0       |
| • | Arrest Rate per 100,000 population | 849.86  |