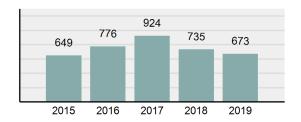

|
| • | Percent Cleared                                                                                                | 65.68%   |
| • | Group "A" Crime Rate per 100,000 population                                                                    | 1,695.17 |
| • | Summary based reporting crime rate per 100,000 populated is calculated for other state crime comparisons only. | 544.07   |

| Arrest | Overview |
|--------|----------|

| • | Arrest Total                       | 413      |
|---|------------------------------------|----------|
| • | % change from 2018                 | -23.38%  |
| • | Adult Arrest total                 | 370      |
| • | Juvenile Arrest total              | 43       |
| • | Arrest Rate per 100,000 population | 1,040.28 |

### Total Offenses - 5 year trend



#### Total Arrests - 5 year trend



|                                          | Offenses   |           | Arrests |          |
|------------------------------------------|------------|-----------|---------|----------|
| Group "A" Offenses                       | # Reported | # Cleared | Adult   | Juvenile |
| Murder                                   | 0          | 0         | 0       | 0        |
| Negligent Manslaughter                   | 0          | 0         | 0       | 0        |
| Rape                                     | 6          | 4         | 2       | 0        |
| Sodomy                                   | 2          | 0         | 0       | 0        |
| Sexual Assault w/Obj                     | 1          | 1         | 0       | 0        |
| Fondling