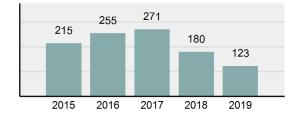

#### **Arrest Overview**

Offense Overview

| • | Arrest Total                       | 123      |
|---|------------------------------------|----------|
| • | % change from 2018                 | -31.67%  |
| • | Adult Arrest total                 | 108      |
| • | Juvenile Arrest total              | 15       |
| • | Arrest Rate per 100,000 population | 1,161.25 |