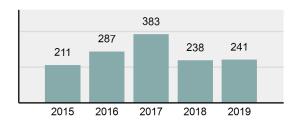

|
| • | Percent Cleared                                                                                                | 64.73%   |
| • | Group "A" Crime Rate per 100,000 population                                                                    | 2,275.30 |
| • | Summary based reporting crime rate per 100,000 populated is calculated for other state crime comparisons only. | 726.96   |

#### **Arrest Overview**

Offense Overview

| • | Arrest Total                       | 123      |
|---|------------------------------------|----------|
| • | % change from 2018                 | -31.67%  |
| • | Adult Arrest total                 | 108      |
| • | Juvenile Arrest total              | 15       |
| • | Arrest Rate per 100,000 population | 1,161.25 |

### Total Offenses - 5 year trend



#### Total Arrests - 5 year trend



|                                          | Offenses   |           | Arre  | ests     |
|------------------------------------------|------------|-----------|-------|----------|
| Group "A" Offenses                       | # Reported | # Cleared | Adult | Juvenile |
| Murder                                   | 0          | 0         | 0     | 0        |
| Negligent Manslaughter                   | 0          | 0         | 0     | 0        |
| Rape                                     | 6          | 4         | 1     | 0        |
| Sodomy                                   | 2          | 0         | 0     | 0        |
| Sexual Assault w/Obj                     | 1          | 1         | 0     | 0        |
| Fondling                                 | 6