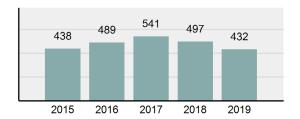

| •      | Group "A" Crime Rate per 100,000 population                                                                    | 1,484.08 |
| •      | Summary based reporting crime rate per 100,000 populated is calculated for other state crime comparisons only. | 477.52   |
| Arrest | Overview                                                                                                       |          |

#### Arrest Overview

Offense Overview

| • | Arrest Total                       | 290     |
|---|------------------------------------|---------|
| • | % change from 2018                 | -19.22% |
| • | Adult Arrest total                 | 262     |
| • | Juvenile Arrest total              | 28      |
| • | Arrest Rate per 100,000 population | 996.26  |

### Total Offenses - 5 year trend



#### Total Arrests - 5 year trend



|                                             | Offenses   |           | Arre  | ests     |
|---------------------------------------------|------------|-----------|-------|----------|
| Group "A" Offenses                          | # Reported | # Cleared | Adult | Juvenile |
| Murder                                      | 0          | 0         | 0     | 0        |
| Negligent Manslaughter                      | 0          | 0         | 0     | 0        |
| Rape                                        | 0          | 0         | 1     | 0        |
| Sodomy                                      | 0          | 0         | 0     | 0        |
| Sexual Assault w/Obj                        | 0          | 0         | 0     | 0        |
| Fondling