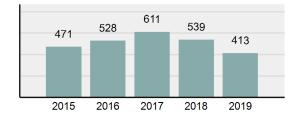

#### Total Arrests - 5 year trend

|                                             | Offenses   |           | Arre  | ests     |
|---------------------------------------------|------------|-----------|-------|----------|
| Group "A" Offenses                          | # Reported | # Cleared | Adult | Juvenile |
| Murder                                      | 0          | 0         | 0     | 0        |
| Negligent Manslaughter                      | 0          | 0         | 0     | 0        |
| Rape                                        | 0          | 0         | 1     | 0        |
| Sodomy                                      | 0          | 0         | 0     | 0        |
| Sexual Assault w/Obj                        | 0          | 0         | 0     | 0        |
| Fondling                                    | 0          | 0         | 0     | 0        |
| Aggravated Assault                          | 6          | 5         | 6     | 0        |
| Simple Assault                              | 39         | 33        | 19    | 2        |
| Intimidation                                | 1          | 0         | 0     | 0        |
| Kidnapping                                  | 0          | 0         | 0     | 0        |
| Incest                                      | 0          | 0         | 0     | 0        |
| Statutory Rape                              | 1          | 1         | 0     | 0        |
| Human Trafficking, Commercial<br>Sex Acts   | 0          | 0         | 0     | 0        |
| Human Trafficking, Involuntary<br>Servitude | 0          | 0         | 0     | 0        |
| Robbery                                     | 0          | 0         | 0     | 0        |
| Burglary/Breaking and Entering              | 8          | 8         | 7     | 1        |
| Larceny/Theft Offenses                      | 124        | 72        | 57    | 10       |
| Motor Vehicle Theft                         | 1          | 0         | 0     | 0        |
| Arson                                       | 0          | 0         | 0     | 0        |
| Destruction Of Property                     | 43         | 12        | 4     | 1        |
| Counterfeiting/Forgery                      | 1          | 1         | 3     | 0        |
| Fraud Offenses                              | 58         | 4         | 3     | 0        |
| Embezzlement                                | 0          | 0         | 0     | 0        |
| Extortion/Blackmail                         | 0          | 0         | 0     | 0        |
| Bribery                                     | 0          | 0         | 0     | 0        |
| Stolen Property Offenses                    | 2          | 2         | 3     | 0        |
| Drug/Narcotic Violations                    | 70         | 70        | 69    | 2        |
| Drug Equipment Violations                   | 74         | 74        | 17    | 1        |
| Gambling Offenses                           | 0          | 0         | 0     | 0        |
| Pornography/Obscene Material                | 0          | 0         | 0     | 0        |
| Prostitution Offenses                       | 0          | 0         | 0     | 0        |
| Weapons Law Violations                      | 3          | 3         | 2     | 1        |
| Animal Cruelty                              | 1          | 1         | 0     | 0        |
| Total Group "A"                             | 432        | 286       | 191   | 18       |