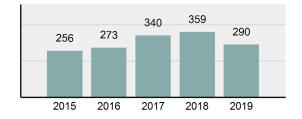

#### Total Arrests - 5 year trend

|                                             | Offenses   |           | Arre  | ests     |
|---------------------------------------------|------------|-----------|-------|----------|
| Group "A" Offenses                          | # Reported | # Cleared | Adult | Juvenile |
| Murder                                      | 0          | 0         | 0     | 0        |
| Negligent Manslaughter                      | 0          | 0         | 0     | 0        |
| Rape                                        | 0          | 0         | 1     | 0        |
| Sodomy                                      | 0          | 0         | 0     | 0        |
| Sexual Assault w/Obj                        | 0          | 0         | 0     | 0        |
| Fondling                                    | 0          | 0         | 0     | 0        |
| Aggravated Assault                          | 6          | 5         | 6     | 0        |
| Simple Assault                              | 39         | 33        | 19    | 2        |
| Intimidation                                | 1          | 0         | 0     | 0        |
| Kidnapping                                  | 0          | 0         | 0     | 0        |
| Incest                                      | 0          | 0         | 0     | 0        |
| Statutory Rape                              | 1          | 1         | 0     | 0        |
| Human Trafficking, Commercial<br>Sex Acts   | 0          | 0         | 0     | 0        |
| Human Trafficking, Involuntary<br>Servitude | 0          | 0         | 0     | 0        |
| Robbery                                     | 0          | 0         | 0     | 0        |
| Burglary/Breaking and Entering              | 8          | 8         | 7     | 1        |
| Larceny/Theft Offenses                      | 124        | 72        | 57    | 10       |
| Motor Vehicle Theft                         | 1          | 0         | 0     | 0        |
| Arson                                       | 0          | 0         | 0     | 0        |
| Destruction Of Property                     | 43         | 12        | 4     | 1        |
| Counterfeiting/Forgery                      | 1          | 1         | 3     | 0        |
| Fraud Offenses                              | 58         | 4         | 3     | 0        |
| Embezzlement                                | 0          | 0         | 0     | 0        |
| Extortion/Blackmail                         | 0          | 0         | 0     | 0        |
| Bribery                                     | 0          | 0         | 0     | 0        |
| Stolen Property Offenses                    | 2          | 2         | 3     | 0        |
| Drug/Narcotic Violations                    | 70         | 70        | 69    | 2        |
| Drug Equipment Violations                   | 74         | 74        | 17    | 1        |
| Gambling Offenses                           | 0          | 0         | 0     | 0        |
| Pornography/Obscene Material                | 0          | 0         | 0     | 0        |
| Prostitution Offenses                       | 0          | 0         | 0     | 0        |
| Weapons Law Violations                      | 3          | 3         | 2     | 1        |
| Animal Cruelty                              | 1          | 1         | 0     | 0        |
| Total Group "A"                             | 432        | 286       | 191   | 18       |