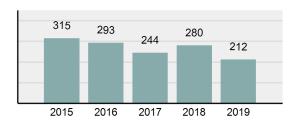

### Total Arrests - 5 year trend

|                                             | County:    |           | Minidoka |          |
|---------------------------------------------|------------|-----------|----------|----------|
|                                             | Offenses   |           | Arrests  |          |
| Group "A" Offenses                          | # Reported | # Cleared | Adult    | Juvenile |
| Murder                                      | 0          | 0         | 0        | 0        |
| Negligent Manslaughter                      | 0          | 0         | 0        | 0        |
| Rape                                        | 1          | 0         | 0        | 0        |
| Sodomy                                      | 0          | 0         | 0        | 0        |
| Sexual Assault w/Obj                        | 0          | 0         | 0        | 0        |
| Fondling                                    | 1          | 1         | 1        | 0        |
| Aggravated Assault                          | 1          | 1         | 1        | 0        |
| Simple Assault                              | 8          | 7         | 6        | 2        |
| Intimidation                                | 0          | 0         | 0        | 0        |
| Kidnapping                                  | 0          | 0         | 0        | 0        |
| Incest                                      | 0          | 0         | 0        | 0        |
| Statutory Rape                              | 0          | 0         | 0        | 0        |
| Human Trafficking, Commercial Sex Acts      | 0          | 0         | 0        | 0        |
| Human Trafficking, Involuntary<br>Servitude | 0          | 0         | 0        | 0        |
| Robbery                                     | 0          | 0         | 0        | 0        |
| Burglary/Breaking and Entering              | 5          | 1         | 0        | 0        |
| Larceny/Theft Offenses                      | 24         | 3         | 4        | 0        |
| Motor Vehicle Theft                         | 2          | 1         | 1        | 0        |
| Arson                                       | 0          | 0         | 0        | 0        |
| Destruction Of Property                     | 0          | 0         | 0        | 0        |
| Counterfeiting/Forgery                      | 0          | 0         | 0        | 0        |
| Fraud Offenses                              | 1          | 0         | 0        | 0        |
| Embezzlement                                | 2          | 0         | 0        | 0        |
| Extortion/Blackmail                         | 0          | 0         | 0        | 0        |
| Bribery                                     | 0          | 0         | 0        | 0        |
| Stolen Property Offenses                    | 0          | 0         | 0        | 0        |
| Drug/Narcotic Violations                    | 30         | 30        | 25       | 2        |
| Drug Equipment Violations                   | 18         | 18        | 3        | 1        |
| Gambling Offenses                           | 0          | 0         | 0        | 0        |
| Pornography/Obscene Material                | 0          | 0         | 0        | 0        |
| Prostitution Offenses                       | 0          | 0         | 0        | 0        |
| Weapons Law Violations                      | 1          | 1         | 0        | 0        |
| Animal Cruelty                              | 0          | 0         | 0        | 0        |
| Total Group "A"                             | 94         | 63        | 41       | 5        |

### **Arrest Overview**

| • | Arrest Total            | 120            |
|---|-------------------------|----------------|
| • | % change from 2018      | <b>-13.04%</b> |
| • | Adult Arrest total      | 102            |
| • | Juvenile Arrest total   | 18             |
| • | Arrest Rate per 100.000 | 3,468.21       |