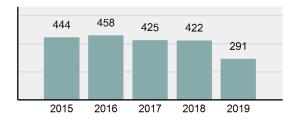

### Total Offenses - 5 year trend

### **Offense Overview**

| •    | Offense Total                                                                                                              | 94       |
|------|----------------------------------------------------------------------------------------------------------------------------|----------|
| •    | % change from 2018                                                                                                         | 5.62%    |
| •    | # of cleared offenses                                                                                                      | 63       |
| •    | Percent Cleared                                                                                                            | 67.02%   |
| •    | Group "A" Crime Rate per 100,000 population                                                                                | 2,716.76 |
| •    | Summary based reporting<br>crime rate per 100,000<br>populated is calculated for<br>other state crime<br>comparisons only. | 953.76   |
| root | Overview                                                                                                                   |          |