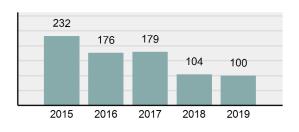

Г

**RUPERT Police Department** 

| Offense  | Overview  |
|----------|-----------|
| 01101100 | 010111011 |

| •    | Offense Total                                                                                                              | 204      |
|------|----------------------------------------------------------------------------------------------------------------------------|----------|
| •    | % change from 2018                                                                                                         | -24.16%  |
| •    | # of cleared offenses                                                                                                      | 47       |
| •    | Percent Cleared                                                                                                            | 23.04%   |
| •    | Group "A" Crime Rate per 100,000 population                                                                                | 3,522.71 |
| •    | Summary based reporting<br>crime rate per 100,000<br>populated is calculated for<br>other state crime<br>comparisons only. | 1,381.45 |
| rest | Overview                                                                                                                   |          |

### Total Offenses - 5 year trend