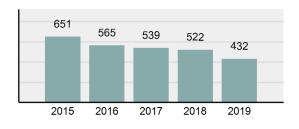

### Minidoka County Total

| Minidoka County Total |                                                                       |                | Population:<br>County:                 |            | 21,013<br>Minidoka |         |          |
|-----------------------|-----------------------------------------------------------------------|----------------|----------------------------------------|------------|--------------------|---------|----------|
| Offens                | e Overview                                                            |                |                                        | Offenses   |                    | Arrests |          |
|                       | Offense Total                                                         | 589            | Group "A" Offenses                     | # Reported | # Cleared          | Adult   | Juvenile |
| -                     |                                                                       |                | Murder                                 | 0          | 0                  | 0       | 0        |
| •                     | % change from 2018                                                    | -24.49%        | Negligent Manslaughter                 | 0          | 0                  | 0       | 0        |
| •                     | # of cleared offenses                                                 | 233            | Rape                                   | 2          | 1                  | 0       | 0        |
| •                     | Percent Cleared                                                       | 39.56%         | Sodomy                                 | 0          | 0                  | 0       | 0        |
| •                     | Group "A" Crime Rate per                                              | 2,803.03       | Sexual Assault w/Obj                   | 0          | 0                  | 0       | 0        |
|                       | 100,000 population                                                    | ,              | Fondling                               | 18         | 9                  | 1       | 0        |
| •                     | Summary based reporting                                               | 989.86         | Aggravated Assault                     | 16         | 13                 | 10      | 1        |
|                       | crime rate per 100,000                                                |                | Simple Assault                         | 78         | 43                 | 15      | 5        |
|                       | populated is calculated for<br>other state crime<br>comparisons only. |                | Intimidation                           | 4          | 1                  | 1       | 0        |
|                       |                                                                       |                | Kidnapping                             | 6          | 0                  | 0       | 0        |
| eenip di              |                                                                       |                | Incest                                 | 5          | 2                  | 2       | 0        |
| Arrest Overview       |                                                                       | Statutory Rape | 0                                      | 0          | 0                  | 0       |          |
| •                     | Arrest Total                                                          | 432            | Human Trafficking, Commercial Sex Acts | 0          | 0                  | 0       | 0        |
| -                     |                                                                       | _              | Human Trafficking, Involuntary         | 0          | 0                  | 0       | 0        |
| •                     | % change from 2018                                                    | -17.24%        | Servitude                              |            |                    |         | -        |
| •                     | Adult Arrest total                                                    | 366            | Robbery                                | 0          | 0                  | 0       | 0        |
| •                     | Juvenile Arrest total                                                 | 66             | Burglary/Breaking and Entering         | 45         | 3                  | 1       | 0        |
| •                     | Arrest Rate per 100,000                                               | 2,055.87       | Larceny/Theft Offenses                 | 134        | 17                 | 6       | 5        |
|                       | population                                                            |                | Motor Vehicle Theft                    | 11         | 3                  | 2       | 0        |
|                       |                                                                       |                | Arson                                  | 0          | 0                  | 0       | 0        |
|                       |                                                                       |                | Destruction Of Property                | 75         | 7                  | 5       | 1        |
|                       |                                                                       |                | Counterfeiting/Forgery                 | 4          | 0                  | 0       | 0        |
|                       |                                                                       |                | Fraud Offenses                         | 29         | 4                  | 0       | 0        |
|                       |                                                                       |                | Embezzlement                           | 2          | 0                  | 0       | 0        |
|                       |                                                                       |                | Extortion/Blackmail                    | 0          | 0                  | 0       | 0        |
|                       |                                                                       |                | Bribery                                | 0          | 0                  | 0       | 0        |
|                       |                                                                       |                | Stolen Property Offenses               | 3          | 1                  | 0       | 0        |
|                       | <u>Total Offenses - 5 ye</u>                                          | ar trend       | Drug/Narcotic Violations               | 81         | 70                 | 55      | 10       |
|                       | <u> </u>                                                              |                | Drug Equipment Violations              | 62         | 54                 | 11      | 1        |
|                       |                                                                       |                | Gambling Offenses                      | 0          | 0                  | 0       | 0        |

### Total Arrests - 5 year trend

|                                      | Arrests |          |  |
|--------------------------------------|---------|----------|--|
| Group "B" Arrests                    | Adult   | Juvenile |  |
| Bad Checks                           | 0       | 0        |  |
| Curfew/Loitering/Vagrancy Violations | 0       | 0        |  |
| Disorderly Conduct                   | 0       | 1        |  |
| DUI                                  | 94      | 2        |  |
| Drunkenness                          | 2       | 2        |  |
| Family Offenses, Nonviolent          | 3       | 0        |  |
| Liquor Law Violations                | 8       | 1        |  |
| Peeping Tom                          | 0       | 0        |  |
| Trespass of Real Property            | 2       | 1        |  |
| All Other Offenses                   | 147     | 33       |  |
| Total Group "B"                      | 256     | 40       |  |