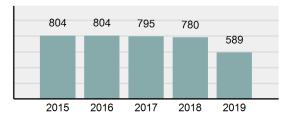

### Minidoka County Total

| Minidoka County Total |                                                                       |                | Population:<br>County:                 |            | 21,013<br>Minidoka |         |          |
|-----------------------|-----------------------------------------------------------------------|----------------|----------------------------------------|------------|--------------------|---------|----------|
| Offens                | e Overview                                                            |                |                                        | Offenses   |                    | Arrests |          |
|                       | Offense Total                                                         | 589            | Group "A" Offenses                     | # Reported | # Cleared          | Adult   | Juvenile |
| -                     |                                                                       |                | Murder                                 | 0          | 0                  | 0       | 0        |
| •                     | % change from 2018                                                    | -24.49%        | Negligent Manslaughter                 | 0          | 0                  | 0       | 0        |
| •                     | # of cleared offenses                                                 | 233            | Rape                                   | 2          | 1                  | 0       | 0        |
| •                     | Percent Cleared                                                       | 39.56%         | Sodomy                                 | 0          | 0                  | 0       | 0        |
| •                     | Group "A" Crime Rate per                                              | 2,803.03       | Sexual Assault w/Obj                   | 0          | 0                  | 0       | 0        |
|                       | 100,000 population                                                    | ,              | Fondling                               | 18         | 9                  | 1       | 0        |
| •                     | Summary based reporting                                               | 989.86         | Aggravated Assault                     | 16         | 13                 | 10      | 1        |
|                       | crime rate per 100,000                                                |                | Simple Assault                         | 78         | 43                 | 15      | 5        |
|                       | populated is calculated for<br>other state crime<br>comparisons only. |                | Intimidation                           | 4          | 1                  | 1       | 0        |
|                       |                                                                       |                | Kidnapping                             | 6          | 0                  | 0       | 0        |
| eenip di              |                                                                       |                | Incest                                 | 5          | 2                  | 2       | 0        |
| Arrest Overview       |                                                                       | Statutory Rape | 0                                      | 0          | 0                  | 0       |          |
| •                     | Arrest Total                                                          | 432            | Human Trafficking, Commercial Sex Acts | 0          | 0                  | 0       | 0        |
| -                     |                                                                       | _              | Human Trafficking, Involuntary         | 0          | 0                  | 0       | 0        |
| •                     | % change from 2018                                                    | -17.24%        | Servitude                              |            |                    |         | -        |
| •                     | Adult Arrest total                                                    | 366            | Robbery                                | 0          | 0                  | 0       | 0        |
| •                     | Juvenile Arrest total                                                 | 66             | Burglary/Breaking and Entering         | 45         | 3                  | 1       | 0        |
| •                     | Arrest Rate per 100,000                                               | 2,055.87       | Larceny/Theft Offenses                 | 134        | 17                 | 6       | 5        |
|                       | population                                                            |                | Motor Vehicle Theft                    | 11         | 3                  | 2       | 0        |
|                       |                                                                       |                | Arson                                  | 0          | 0                  | 0       | 0        |
|                       |                                                                       |                | Destruction Of Property                | 75         | 7                  | 5       | 1        |
|                       |                                                                       |                | Counterfeiting/Forgery                 | 4          | 0                  | 0       | 0        |
|                       |                                                                       |                | Fraud Offenses                         | 29         | 4                  | 0       | 0        |
|                       |                                                                       |                | Embezzlement                           | 2          | 0                  | 0       | 0        |
|                       |                                                                       |                | Extortion/Blackmail                    | 0          | 0                  | 0       | 0        |
|                       |                                                                       |                | Bribery                                | 0          | 0                  | 0       | 0        |
|                       |                                                                       |                | Stolen Property Offenses               | 3          | 1                  | 0       | 0        |
|                       | <u>Total Offenses - 5 ye</u>                                          | ar trend       | Drug/Narcotic Violations               | 81         | 70                 | 55      | 10       |
|                       | <u> </u>                                                              |                | Drug Equipment Violations              | 62         | 54                 | 11      | 1        |
|                       |                                                                       |                | Gambling Offenses                      | 0          | 0                  | 0       | 0        |