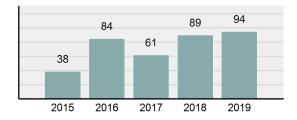

### **Offense Overview**

| •    | Offense Total                                                                                                              | 94       |
|------|----------------------------------------------------------------------------------------------------------------------------|----------|
| •    | % change from 2018                                                                                                         | 5.62%    |
| •    | # of cleared offenses                                                                                                      | 63       |
| •    | Percent Cleared                                                                                                            | 67.02%   |
| •    | Group "A" Crime Rate per 100,000 population                                                                                | 2,716.76 |
| •    | Summary based reporting<br>crime rate per 100,000<br>populated is calculated for<br>other state crime<br>comparisons only. | 953.76   |
| root | Overview                                                                                                                   |          |

### Total Offenses - 5 year trend