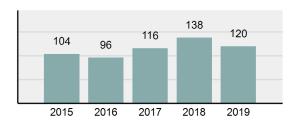

### **Arrest Overview**

| • | Arrest Total            | 120            |
|---|-------------------------|----------------|
| • | % change from 2018      | <b>-13.04%</b> |
| • | Adult Arrest total      | 102            |
| • | Juvenile Arrest total   | 18             |
| • | Arrest Rate per 100.000 | 3,468.21       |

Arrest Rate per 100,000 • population

### Total Arrests - 5 year trend

|                                             | County:    |           | Minidoka |          |
|---------------------------------------------|------------|-----------|----------|----------|
|                                             | Offenses   |           | Arrests  |          |
| Group "A" Offenses                          | # Reported | # Cleared | Adult    | Juvenile |
| Murder                                      | 0          | 0         | 0        | 0        |
| Negligent Manslaughter                      | 0          | 0         | 0        | 0        |
| Rape                                        | 1          | 0         | 0        | 0        |
| Sodomy                                      | 0          | 0         | 0        | 0        |
| Sexual Assault w/Obj                        | 0          | 0         | 0        | 0        |
| Fondling                                    | 1          | 1         | 1        | 0        |
| Aggravated Assault                          | 1          | 1         | 1        | 0        |
| Simple Assault                              | 8          | 7         | 6        | 2        |
| Intimidation                                | 0          | 0         | 0        | 0        |
| Kidnapping                                  | 0          | 0         | 0        | 0        |
| Incest                                      | 0          | 0         | 0        | 0        |
| Statutory Rape                              | 0          | 0         | 0        | 0        |
| Human Trafficking, Commercial Sex Acts      | 0          | 0         | 0        | 0        |
| Human Trafficking, Involuntary<br>Servitude | 0          | 0         | 0        | 0        |
| Robbery                                     | 0          | 0         | 0        | 0        |
| Burglary/Breaking and Entering              | 5          | 1         | 0        | 0        |
| Larceny/Theft Offenses                      | 24         | 3         | 4        | 0        |
| Motor Vehicle Theft                         | 2          | 1         | 1        | 0        |
| Arson                                       | 0          | 0         | 0        | 0        |
| Destruction Of Property                     | 0          | 0         | 0        | 0        |
| Counterfeiting/Forgery                      | 0          | 0         | 0        | 0        |
| Fraud Offenses                              | 1          | 0         | 0        | 0        |
| Embezzlement                                | 2          | 0         | 0        | 0        |
| Extortion/Blackmail                         | 0          | 0         | 0        | 0        |
| Bribery                                     | 0          | 0         | 0        | 0        |
| Stolen Property Offenses                    | 0          | 0         | 0        | 0        |
| Drug/Narcotic Violations                    | 30         | 30        | 25       | 2        |
| Drug Equipment Violations                   | 18         | 18        | 3        | 1        |
| Gambling Offenses                           | 0          | 0         | 0        | 0        |
| Pornography/Obscene Material                | 0          | 0         | 0        | 0        |
| Prostitution Offenses                       | 0          | 0         | 0        | 0        |
| Weapons Law Violations                      | 1          | 1         | 0        | 0        |
| Animal Cruelty                              | 0          | 0         | 0        | 0        |
| Total Group "A"                             | 94         | 63        | 41       | 5        |