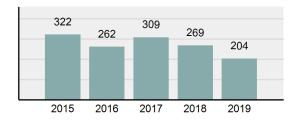

### **Offense Overview**

| • | Offense Total                                                                                                              | 291      |
|---|----------------------------------------------------------------------------------------------------------------------------|----------|
| • | % change from 2018                                                                                                         | -31.04%  |
| • | # of cleared offenses                                                                                                      | 123      |
| • | Percent Cleared                                                                                                            | 42.27%   |
| • | Group "A" Crime Rate per 100,000 population                                                                                | 2,474.07 |
| • | Summary based reporting<br>crime rate per 100,000<br>populated is calculated for<br>other state crime<br>comparisons only. | 807.69   |
|   | <b>0</b>                                                                                                                   |          |

### Total Offenses - 5 year trend

Total Arrests - 5 year trend

|                                             | County:    |           | Minidoka |          |
|---------------------------------------------|------------|-----------|----------|----------|
|                                             | Offenses   |           | Arrests  |          |
| Group "A" Offenses                          | # Reported | # Cleared | Adult    | Juvenile |
| Murder                                      | 0          | 0         | 0        | (        |
| Negligent Manslaughter                      | 0          | 0         | 0        | (        |
| Rape                                        | 1          | 1         | 0        | (        |
| Sodomy                                      | 0          | 0         | 0        | (        |
| Sexual Assault w/Obj                        | 0          | 0         | 0        | (        |
| Fondling                                    | 11         | 8         | 0        | (        |
| Aggravated Assault                          | 11         | 9         | 6        | (        |
| Simple Assault                              | 43         | 26        | 5        | :        |
| Intimidation                                | 1          | 0         | 0        | (        |
| Kidnapping                                  | 6          | 0         | 0        | (        |
| Incest                                      | 3          | 0         | 0        |          |
| Statutory Rape                              | 0          | 0         | 0        |          |
| Human Trafficking, Commercial<br>Sex Acts   | 0          | 0         | 0        |          |
| Human Trafficking, Involuntary<br>Servitude | 0          | 0         | 0        |          |
| Robbery                                     | 0          | 0         | 0        |          |
| Burglary/Breaking and Entering              | 21         | 1         | 0        |          |
| Larceny/Theft Offenses                      | 54         | 9         | 0        |          |
| Motor Vehicle Theft                         | 8          | 2         | 1        |          |
| Arson                                       | 0          | 0         | 0        |          |
| Destruction Of Property                     | 43         | 6         | 5        |          |
| Counterfeiting/Forgery                      | 2          | 0         | 0        |          |
| Fraud Offenses                              | 11         | 1         | 0        |          |
| Embezzlement                                | 0          | 0         | 0        |          |
| Extortion/Blackmail                         | 0          | 0         | 0        |          |
| Bribery                                     | 0          | 0         | 0        |          |
| Stolen Property Offenses                    | 3          | 1         | 0        |          |
| Drug/Narcotic Violations                    | 35         | 28        | 23       |          |
| Drug Equipment Violations                   | 32         | 27        | 8        |          |
| Gambling Offenses                           | 0          | 0         | 0        |          |
| Pornography/Obscene Material                | 2          | 1         | 0        |          |
| Prostitution Offenses                       | 0          | 0         | 0        |          |
| Weapons Law Violations                      | 3          | 3         | 1        |          |
| Animal Cruelty                              | 1          | 0         | 0        |          |
|                                             |            |           |          |          |