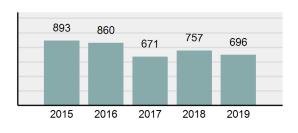

### Total Offenses - 5 year trend

Total Arrests - 5 year trend

|                                          | County:    |           | Nez Perce |          |
|------------------------------------------|------------|-----------|-----------|----------|
|                                          | Offenses   |           | Arre      | sts      |
| Group "A" Offenses                       | # Reported | # Cleared | Adult     | Juvenile |
| Murder                                   | 0          | 0         | 0         | 0        |
| Negligent Manslaughter                   | 0          | 0         | 0         | 0        |
| Rape                                     | 0          | 0         | 0         | 0        |
| Sodomy                                   | 3          | 3         | 0         | 1        |
| Sexual Assault w/Obj                     | 1          | 1         | 1         | 0        |
| Fondling                                 | 1          | 1         | 1         | 0        |
| Aggravated Assault                       | 4          | 3         | 5         | 0        |
| Simple Assault                           | 38         | 32        | 26        | 0        |
| Intimidation                             | 1          | 1         | 1         | 0        |
| Kidnapping                               | 0          | 0         | 0         | C        |
| Incest                                   | 0          | 0         | 0         | 0        |
| Statutory Rape                           | 0          | 0         | 0         | 0        |
| Human Trafficking, Commercial Sex Acts   | 0          | 0         | 0         | 0        |
| Human Trafficking, Involuntary Servitude | 0          | 0         | 0         | C        |
| Robbery                                  | 0          | 0         | 0         | C        |
| Burglary/Breaking and Entering           | 12         | 2         | 2         | C        |
| Larceny/Theft Offenses                   | 69         | 12        | 10        | 1        |
| Motor Vehicle Theft                      | 5          | 0         | 0         | C        |
| Arson                                    | 0          | 0         | 0         | C        |
| Destruction Of Property                  | 17         | 6         | 6         | C        |
| Counterfeiting/Forgery                   | 1          | 1         | 0         | C        |
| Fraud Offenses                           | 0          | 0         | 0         | C        |
| Embezzlement                             | 0          | 0         | 0         | C        |
| Extortion/Blackmail                      | 0          | 0         | 0         | C        |
| Bribery                                  | 0          | 0         | 0         | C        |
| Stolen Property Offenses                 | 3          | 3         | 2         | C        |
| Drug/Narcotic Violations                 | 113        | 104       | 106       | 6        |
| Drug Equipment Violations                | 114        | 105       | 30        | 4        |
| Gambling Offenses                        | 0          | 0         | 0         | C        |
| Pornography/Obscene Material             | 0          | 0         | 0         | C        |
| Prostitution Offenses                    | 0          | 0         | 0         | C        |
| Weapons Law Violations                   | 4          | 4         | 2         | C        |
| Animal Cruelty                           | 0          | 0         | 0         | 0        |
| Total Group "A"                          | 386        | 278       | 192       | 12       |

#### Arrest

| • | Arrest Total          | 696    |
|---|-----------------------|--------|
| • | % change from 2018    | -8.06% |
| • | Adult Arrest total    | 682    |
| • | Juvenile Arrest total | 14     |