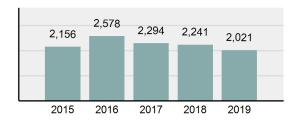

### Total Offenses - 5 year trend

#### Offense Ov

% •

•

•

•

| e Overview               |          |     |
|--------------------------|----------|-----|
| Offense Total            | 2,021    | Gro |
| % change from 2018       | -9.82%   | Ne  |
| # of cleared offenses    | 810      | Ra  |
| Percent Cleared          | 40.08%   | So  |
| Group "A" Crime Rate per | 6,137.07 | Se  |