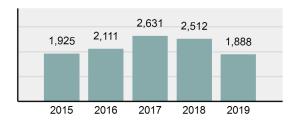

#### Total Arrests - 5 year trend

| Drug/Narcotic Violations        | 28    | 1 2   | 70   | 242  | 26      |
|---------------------------------|-------|-------|------|------|---------|
| Drug Equipment Violations       | 25    | 5 2   | 44   | 90   | 7       |
| Gambling Offenses               |       | )     | 0    | 0    | 0       |
| Pornography/Obscene Material    | :     | 2     | 1    | 0    | 0       |
| Prostitution Offenses           |       | )     | 0    | 0    | 0       |
| Weapons Law Violations          | 1     | 9     | 13   | 8    | 1       |
| Animal Cruelty                  |       | )     | 0    | 0    | 0       |
| Total Group "A"                 | 2,40  | 7 1,0 | 88   | 794  | 115     |
|                                 | Г     |       | Arre | ests |         |
| Group "B" Arrests               |       | Adul  | t    | Ju   | ivenile |
| Bad Checks                      |       |       | 1    |      | 0       |
| Curfew/Loitering/Vagrancy Viola | tions |       | 0    |      | 0       |
| Disorderly Conduct              |       |       | 52   |      | 0       |
| DUI                             |       |       | 183  |      | 3       |
|                                 |       |       |      |      |         |