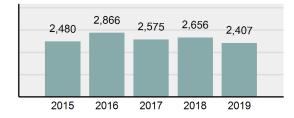

| 1        |
|                 |                                                  |                | Destruction Of Property                  | 297         | 59  | 25        | 20       |
|                 |                                                  |                | Counterfeiting/Forgery                   | 23          | 3   | 1         | 0        |
|                 |                                                  |                | Fraud Offenses                           | 81          | 5   | 7         | 0        |
|                 |                                                  |                | Embezzlement                             | 4           | 0   | 0         | 0        |

Extortion/Blackmail

Stolen Property Offenses

Bribery

## Total Offenses - 5 year trend



#### Total Arrests - 5 year trend



| Drug/Narcotic Violations        | 28    | 1 2   | 70   | 242  | 26      |
|---------------------------------|-------|-------|------|------|---------|
| Drug Equipment Violations       | 25    | 5 2   | 44   | 90   | 7       |
| Gambling Offenses               |       | )     | 0    | 0    | 0       |
| Pornography/Obscene Material    | :     | 2     | 1    | 0    | 0       |
| Prostitution Offenses           |       | )     | 0    | 0    | 0       |
| Weapons Law Violations          | 1     | 9     | 13   | 8    | 1       |
| Animal Cruelty                  |       | )     | 0    | 0    | 0       |
| Total Group "A"                 | 2,40  | 7 1,0 | 88   | 794  | 115     |
|                                 | Г     |       | Arre | ests |         |
|