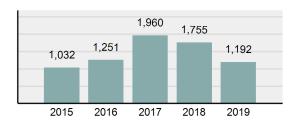

#### Total Arrests - 5 year trend

|                                          | County:    |           | Nez Perce |          |
|------------------------------------------|------------|-----------|-----------|----------|
|                                          | Offenses   |           | Arrests   |          |
| Group "A" Offenses                       | # Reported | # Cleared | Adult     | Juvenile |
| Murder                                   | 0          | 0         | 0         | 0        |
| Negligent Manslaughter                   | 0          | 0         | 0         | 0        |
| Rape                                     | 13         | 8         | 4         | 1        |
| Sodomy                                   | 2          | 0         | 0         | 0        |
| Sexual Assault w/Obj                     | 0          | 0         | 0         | 0        |
| Fondling                                 | 26         | 14        | 10        | 4        |
| Aggravated Assault                       | 25         | 18        | 21        | 9        |
| Simple Assault                           | 243        | 199       | 148       | 30       |
| Intimidation                             | 17         | 17        | 9         | 0        |
| Kidnapping                               | 3          | 3         | 3         | 0        |
| Incest                                   | 0          | 0         | 1         | 0        |
| Statutory Rape                           | 4          | 0         | 0         | 0        |
| Human Trafficking, Commercial Sex Acts   | 0          | 0         | 0         | 0        |
| Human Trafficking, Involuntary Servitude | 0          | 0         | 0         | 0        |
| Robbery                                  | 2          | 1         | 0         | 2        |
| Burglary/Breaking and Entering           | 145        | 35        | 51        | 2        |
| Larceny/Theft Offenses                   | 759        | 128       | 125       | 10       |
| Motor Vehicle Theft                      | 55         | 6         | 0         | 0        |
| Arson                                    | 2          | 1         | 0         | 1        |
| Destruction Of Property                  | 280        | 53        | 19        | 20       |
| Counterfeiting/Forgery                   | 22         | 2         | 1         | 0        |
| Fraud Offenses                           | 81         | 5         | 7         | 0        |
| Embezzlement                             | 4          | 0         | 0         | 0        |
| Extortion/Blackmail                      | 0          | 0         | 0         | 0        |
| Bribery                                  | 0          | 0         | 0         | 0        |
| Stolen Property Offenses                 | 9          | 5         | 1         | 0        |
| Drug/Narcotic Violations                 | 171        | 166       | 136       | 20       |
| Drug Equipment Violations                | 141        | 139       | 60        | 3        |
| Gambling Offenses                        | 0          | 0         | 0         | 0        |
| Pornography/Obscene Material             | 2          | 1         | 0         | 0        |
| Prostitution Offenses                    | 0          | 0         | 0         | 0        |
| Weapons Law Violations                   | 15         | 9         | 6         | 1        |
| Animal Cruelty                           | 0          | 0         | 0         | 0        |
| Total Group "A"                          | 2,021      | 810       | 602       | 103      |

#### **Arrest Overview**

| • | Arrest Total          | 1,192   |
|---|-----------------------|---------|
| • | % change from 2018    | -32.08% |
| • | Adult Arrest total    | 1,073   |
| • | Juvenile Arrest total | 119     |