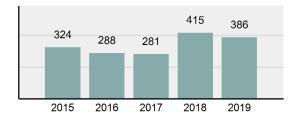

### Total Offenses - 5 year trend

Total Arrests - 5 year trend

|                                          | County:    |           | Nez Perce |          |
|------------------------------------------|------------|-----------|-----------|----------|
|                                          | Offenses   |           | Arre      | sts      |
| Group "A" Offenses                       | # Reported | # Cleared | Adult     | Juvenile |
| Murder                                   | 0          | 0         | 0         | 0        |
| Negligent Manslaughter                   | 0          | 0         | 0         | 0        |
| Rape                                     | 0          | 0         | 0         | 0        |
| Sodomy                                   | 3          | 3         | 0         | 1        |
| Sexual Assault w/Obj                     | 1          | 1         | 1         | 0        |
| Fondling                                 | 1          | 1         | 1         | 0        |
| Aggravated Assault                       | 4          | 3         | 5         | 0        |
| Simple Assault                           | 38         | 32        | 26        | 0        |
| Intimidation                             | 1          | 1         | 1         | 0        |
| Kidnapping                               | 0          | 0         | 0         | C        |
| Incest                                   | 0          | 0         | 0         | 0        |
| Statutory Rape                           | 0          | 0         | 0         | 0        |
| Human Trafficking, Commercial Sex Acts   | 0          | 0         | 0         | 0        |
| Human Trafficking, Involuntary Servitude | 0          | 0         | 0         | C        |
| Robbery                                  | 0          | 0         | 0         | C        |
| Burglary/Breaking and Entering           | 12         | 2         | 2         | C        |
| Larceny/Theft Offenses                   | 69         | 12        | 10        | 1        |
| Motor Vehicle Theft                      | 5          | 0         | 0         | C        |
| Arson                                    | 0          | 0         | 0         | C        |
| Destruction Of Property                  | 17         | 6         | 6         | C        |
| Counterfeiting/Forgery                   | 1          | 1         | 0         | C        |
| Fraud Offenses                           | 0          | 0         | 0         | C        |
| Embezzlement                             | 0          | 0         | 0         | C        |
| Extortion/Blackmail                      | 0          | 0         | 0         | C        |
| Bribery                                  | 0          | 0         | 0         | C        |
| Stolen Property Offenses                 | 3          | 3         | 2         | C        |
| Drug/Narcotic Violations                 | 113        | 104       | 106       | 6        |
| Drug Equipment Violations                | 114        | 105       | 30        | 4        |
| Gambling Offenses                        | 0          | 0         | 0         | C        |
| Pornography/Obscene Material             | 0          | 0         | 0         | C        |
| Prostitution Offenses                    | 0          | 0         | 0         | C        |
| Weapons Law Violations                   | 4          | 4         | 2         | C        |
| Animal Cruelty                           | 0          | 0         | 0         | 0        |
| Total Group "A"                          | 386        | 278       | 192       | 12       |

## Offense Overview

• •

| ise Overview                                                                                                               |          |
|----------------------------------------------------------------------------------------------------------------------------|----------|
| Offense Total                                                                                                              | 386      |
| % change from 2018                                                                                                         | -6.99%   |
| # of cleared offenses                                                                                                      | 278      |
| Percent Cleared                                                                                                            | 72.02%   |
| Group "A" Crime Rate per 100,000 population                                                                                | 4,951.26 |
| Summary based reporting<br>crime rate per 100,000<br>populated is calculated for<br>other state crime<br>comparisons only. | 1,154.44 |
| st Overview                                                                                                                |          |