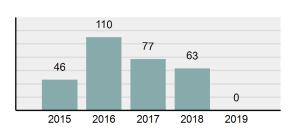

#### **Arrest Overview**

| • | Arrest Total       | 171     |
|---|--------------------|---------|
| • | % change from 2018 | -14.93% |
| • | Adult Arrest total | 170     |

1

1,880.77

- Juvenile Arrest total •
- Arrest Rate per 100,000 ٠ population

#### Total Offenses - 5 year trend

Total Arrests - 5 year trend

|                                             |            | 2000      |        | 0,002    |  |
|---------------------------------------------|------------|-----------|--------|----------|--|
|                                             |            | County:   | Owyhee |          |  |
|                                             | Offenses   |           | Arre   |          |  |
| Group "A" Offenses                          | # Reported | # Cleared | Adult  | Juvenile |  |
| Murder                                      | 0          | 0         | 0      | 0        |  |
| Negligent Manslaughter                      | 0          | 0         | 0      | 0        |  |
| Rape                                        | 6          | 2         | 1      | 0        |  |
| Sodomy                                      | 0          | 0         | 0      | 0        |  |
| Sexual Assault w/Obj                        | 0          | 0         | 0      | 0        |  |
| Fondling                                    | 3          | 1         | 0      | 0        |  |
| Aggravated Assault                          | 27         | 18        | 7      | 0        |  |
| Simple Assault                              | 40         | 23        | 7      | 1        |  |
| Intimidation                                | 0          | 0         | 0      | 0        |  |
| Kidnapping                                  | 0          | 0         | 0      | 0        |  |
| Incest                                      | 0          | 0         | 0      | 0        |  |
| Statutory Rape                              | 0          | 0         | 0      | 0        |  |
| Human Trafficking, Commercial Sex Acts      | 0          | 0         | 0      | 0        |  |
| Human Trafficking, Involuntary<br>Servitude | 0          | 0         | 0      | 0        |  |
| Robbery                                     | 0          | 0         | 0      | 0        |  |
| Burglary/Breaking and Entering              | 14         | 3         | 3      | 0        |  |
| Larceny/Theft Offenses                      | 40         | 7         | 0      | 0        |  |
| Motor Vehicle Theft                         | 7          | 2         | 0      | 0        |  |
| Arson                                       | 0          | 0         | 0      | 0        |  |
| Destruction Of Property                     | 29         | 7         | 3      | 0        |  |
| Counterfeiting/Forgery                      | 3          | 1         | 1      | 0        |  |
| Fraud Offenses                              | 10         | 3         | 1      | 0        |  |
| Embezzlement                                | 0          | 0         | 0      | 0        |  |
| Extortion/Blackmail                         | 0          | 0         | 0      | 0        |  |
| Bribery                                     | 0          | 0         | 0      | 0        |  |
| Stolen Property Offenses                    | 2          | 0         | 0      | 0        |  |
| Drug/Narcotic Violations                    | 63         | 55        | 49     | 0        |  |
| Drug Equipment Violations                   | 59         | 54        | 15     | 0        |  |
| Gambling Offenses                           | 0          | 0         | 0      | 0        |  |
| Pornography/Obscene Material                | 1          | 1         | 0      | 0        |  |
| Prostitution Offenses                       | 0          | 0         | 0      | 0        |  |
| Weapons Law Violations                      | 6          | 4         | 2      | 0        |  |
| Animal Cruelty                              | 0          | 0         | 0      | 0        |  |
| Total Group "A"                             | 310        | 181       | 89     | 1        |  |