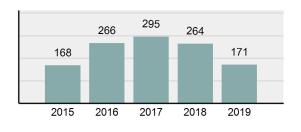

#### Total Arrests - 5 year trend

Note: Did not submit crime data for 2019.

|                                          |                               | Population: |         | 0<br>Owyhee                             |
|------------------------------------------|-------------------------------|-------------|---------|-----------------------------------------|
|                                          | County:                       |             | Arrests |                                         |
| Group "A" Offenses                       | Offenses # Reported # Cleared |             | Adult   | Juvenile                                |
| Murder                                   | 0                             | 0           | 0       | 000000000000000000000000000000000000000 |
| Negligent Manslaughter                   | 0                             | 0           | 0       | C                                       |
| Rape                                     | 0                             | 0           | 0       | C                                       |
| Sodomy                                   | 0                             | 0           | 0       | C                                       |
| Sexual Assault w/Obj                     | 0                             | 0           | 0       | C                                       |
| Fondling                                 | 0                             | 0           | 0       | C                                       |
| Aggravated Assault                       | 0                             | 0           | 0       | C                                       |
| Simple Assault                           | 0                             | 0           | 0       | C                                       |
| Intimidation                             | 0                             | 0           | 0       | C                                       |
| Kidnapping                               | 0                             | 0           | 0       | C                                       |
| Incest                                   | 0                             | 0           | 0       | C                                       |
| Statutory Rape                           | 0                             | 0           | 0       | C                                       |
| Human Trafficking, Commercial Sex Acts   | 0                             | 0           | 0       | C                                       |
| Human Trafficking, Involuntary Servitude | 0                             | 0           | 0       | (                                       |
| Robbery                                  | 0                             | 0           | 0       | C                                       |
| Burglary/Breaking and Entering           | 0                             | 0           | 0       | C                                       |
| Larceny/Theft Offenses                   | 0                             | 0           | 0       | (                                       |
| Motor Vehicle Theft                      | 0                             | 0           | 0       | (                                       |
| Arson                                    | 0                             | 0           | 0       | (                                       |
| Destruction Of Property                  | 0                             | 0           | 0       | (                                       |
| Counterfeiting/Forgery                   | 0                             | 0           | 0       | (                                       |
| Fraud Offenses                           | 0                             | 0           | 0       | (                                       |
| Embezzlement                             | 0                             | 0           | 0       | (                                       |
| Extortion/Blackmail                      | 0                             | 0           | 0       | C                                       |
| Bribery                                  | 0                             | 0           | 0       | (                                       |
| Stolen Property Offenses                 | 0                             | 0           | 0       | C                                       |
| Drug/Narcotic Violations                 | 0                             | 0           | 0       | C                                       |
| Drug Equipment Violations                | 0                             | 0           | 0       | (                                       |
| Gambling Offenses                        | 0                             | 0           | 0       | C                                       |
| Pornography/Obscene Material             | 0                             | 0           | 0       | (                                       |
| Prostitution Offenses                    | 0                             | 0           | 0       | C                                       |
| Weapons Law Violations                   | 0                             | 0           | 0       | (                                       |
| Animal Cruelty                           | 0                             | 0           | 0       | (                                       |
| Total Group "A"                          | 0                             | 0           | 0       | (                                       |

#### **Arrest Overview**

| • | Arrest Total       | 171     |
|---|--------------------|---------|
| • | % change from 2018 | -14.93% |
| • | Adult Arrest total | 170     |

1

1,880.77

- Juvenile Arrest total •
- Arrest Rate per 100,000 ٠ population

### Total Arrests - 5 year trend

|                                      | Arrests |          |  |
|--------------------------------------|---------|----------|--|
| Group "B" Arrests                    | Adult   | Juvenile |  |
| Bad Checks                           | 0       | 0        |  |
| Curfew/Loitering/Vagrancy Violations | 0       | 0        |  |
| Disorderly Conduct                   | 0       | 0        |  |
| DUI                                  | 39      | 0        |  |
| Drunkenness                          | 0       | 0        |  |
| Family Offenses, Nonviolent          | 0       | 0        |  |
| Liquor Law Violations                | 8       | 0        |  |
| Peeping Tom                          | 0       | 0        |  |
| Trespass of Real Property            | 0       | 0        |  |
| All Other Offenses                   | 34      | 0        |  |
| Total Group "B"                      | 81      | 0        |  |