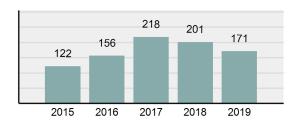

### Total Arrests - 5 year trend

|                                      | Arrests |          |  |
|--------------------------------------|---------|----------|--|
| Group "B" Arrests                    | Adult   | Juvenile |  |
| Bad Checks                           | 0       | 0        |  |
| Curfew/Loitering/Vagrancy Violations | 0       | 0        |  |
| Disorderly Conduct                   | 0       | 0        |  |
| DUI                                  | 39      | 0        |  |
| Drunkenness                          | 0       | 0        |  |
| Family Offenses, Nonviolent          | 0       | 0        |  |
| Liquor Law Violations                | 8       | 0        |  |
| Peeping Tom                          | 0       | 0        |  |
| Trespass of Real Property            | 0       | 0        |  |
| All Other Offenses                   | 34      | 0        |  |
| Total Group "B"                      | 81      | 0        |  |