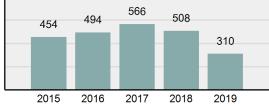

#### Total Offenses - 5 year trend

#### **Offense Overview**

| • | Offense Total                                                                                                              | 310      |
|---|----------------------------------------------------------------------------------------------------------------------------|----------|
| • | % change from 2018                                                                                                         | -17.77%  |
| • | # of cleared offenses                                                                                                      | 181      |
| • | Percent Cleared                                                                                                            | 58.39%   |
| • | Group "A" Crime Rate per 100,000 population                                                                                | 3,409.59 |
| • | Summary based reporting<br>crime rate per 100,000<br>populated is calculated for<br>other state crime<br>comparisons only. | 1,033.88 |
|   | Quantian                                                                                                                   |          |

### 

| Owyhee County Total |                                        |          | Population:<br>County:                   |            | 9,092<br>Owyhee |         |          |
|---------------------|----------------------------------------|----------|------------------------------------------|------------|-----------------|---------|----------|
| Offense Overview    |                                        |          |                                          | Offenses   |                 | Arrests |          |
| •                   |                                        | 310      | Group "A" Offenses                       | # Reported | # Cleared       | Adult   | Juvenile |
| •                   | Offense Total                          |          | Murder                                   | 0          | 0               | 0       | 0        |
| •                   | % change from 2018                     | -38.98%  | Negligent Manslaughter                   | 0          | 0               | 0       | 0        |
| •                   | # of cleared offenses                  | 181      | Rape                                     | 6          | 2               | 1       | 0        |
| •                   | Percent Cleared                        | 58.39%   | Sodomy                                   | 0          | 0               | 0       | 0        |
| •                   | Group "A" Crime Rate per               | 3,409.59 | Sexual Assault w/Obj                     | 0          | 0               | 0       | 0        |
|                     | 100,000 population                     | ·        | Fondling                                 | 3          | 1               | 0       | 0        |
| •                   | Summary based reporting                | 1,033.88 | Aggravated Assault                       | 27         | 18              | 7       | 0        |
|                     | crime rate per 100,000                 |          | Simple Assault                           | 40         | 23              | 7       | 1        |
|                     | populated is calculated for            |          | Intimidation                             | 0          | 0               | 0       | 0        |
|                     | other state crime<br>comparisons only. |          | Kidnapping                               | 0          | 0               | 0       | 0        |
|                     |                                        |          | Incest                                   | 0          | 0               | 0       | 0        |
| Arrest              | Overview                               |          | Statutory Rape                           | 0          | 0               | 0       | 0        |
| •                   | Arrest Total                           | 171      | Human Trafficking, Commercial Sex Acts   | 0          | 0               | 0       | 0        |
| •                   | % change from 2018                     | -35.23%  | Human Trafficking, Involuntary Servitude | 0          | 0               | 0       | 0        |
| •                   | Adult Arrest total                     | 170      | Robbery                                  | 0          | 0               | 0       | 0        |
| •                   | Juvenile Arrest total                  | 1        | Burglary/Breaking and Entering           | 14         | 3               | 3       | 0        |
| •                   | Arrest Rate per 100,000                | 1,880.77 | Larceny/Theft Offenses                   | 40         | 7               | 0       | 0        |
|                     | population                             |          | Motor Vehicle Theft                      | 7          | 2               | 0       | 0        |
|                     |                                        |          | Arson                                    | 0          | 0               | 0       | 0        |
|                     |                                        |          | Destruction Of Property                  | 29         | 7               | 3       | 0        |
|                     |                                        |          | Counterfeiting/Forgery                   | 3          | 1               | 1       | 0        |
|                     |                                        |          | Fraud Offenses                           | 10         | 3               | 1       | 0        |
|                     |                                        |          | Embezzlement                             | 0          | 0               | 0       | 0        |
|                     |                                        |          | Extortion/Blackmail                      | 0          | 0               | 0       | 0        |
|                     |                                        |          | Bribery                                  | 0          | 0               | 0       | 0        |
|                     |                                        |          | Stolen Property Offenses                 | 2          | 0               | 0       | 0        |
|                     | Total Offenses - 5 yea                 | ar trend | Drug/Narcotic Violations                 | 63         | 55              | 49      | 0        |
|                     |                                        |          | Drug Equipment Violations                | 59         | 54              | 15      | 0        |
|                     |                                        |          | Gambling Offenses                        | 0          | 0               | 0       | 0        |
|                     | 494 566                                | 508      | Pornography/Obscene Material             | 1          | 1               | 0       | 0        |