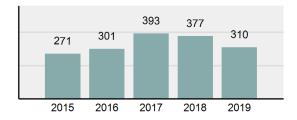

### 

| Owyhee County Total |                                        |          | Population:<br>County:                   |            | 9,092<br>Owyhee |         |          |
|---------------------|----------------------------------------|----------|------------------------------------------|------------|-----------------|---------|----------|
| Offense Overview    |                                        |          |                                          | Offenses   |                 | Arrests |          |
| •                   |                                        | 310      | Group "A" Offenses                       | # Reported | # Cleared       | Adult   | Juvenile |
| •                   | Offense Total                          |          | Murder                                   | 0          | 0               | 0       | 0        |
| •                   | % change from 2018                     | -38.98%  | Negligent Manslaughter                   | 0          | 0               | 0       | 0        |
| •                   | # of cleared offenses                  | 181      | Rape                                     | 6          | 2               | 1       | 0        |
| •                   | Percent Cleared                        | 58.39%   | Sodomy                                   | 0          | 0               | 0       | 0        |
| •                   | Group "A" Crime Rate per               | 3,409.59 | Sexual Assault w/Obj                     | 0          | 0               | 0       | 0        |
|                     | 100,000 population                     | ·        | Fondling                                 | 3          | 1               | 0       | 0        |
| •                   | Summary based reporting                | 1,033.88 | Aggravated Assault                       | 27         | 18              | 7       | 0        |
|                     | crime rate per 100,000                 |          | Simple Assault                           | 40         | 23              | 7       | 1        |
|                     | populated is calculated for            |          | Intimidation                             | 0          | 0               | 0       | 0        |
|                     | other state crime<br>comparisons only. |          | Kidnapping                               | 0          | 0               | 0       | 0        |
|                     |                                        |          | Incest                                   | 0          | 0               | 0       | 0        |
| Arrest              | Overview                               |          | Statutory Rape                           | 0          | 0               | 0       | 0        |
| •                   | Arrest Total                           | 171      | Human Trafficking, Commercial Sex Acts   | 0          | 0               | 0       | 0        |
| •                   | % change from 2018                     | -35.23%  | Human Trafficking, Involuntary Servitude | 0          | 0               | 0       | 0        |
| •                   | Adult Arrest total                     | 170      | Robbery                                  | 0          | 0               | 0       | 0        |
| •                   | Juvenile Arrest total                  | 1        | Burglary/Breaking and Entering           | 14         | 3               | 3       | 0        |
| •                   | Arrest Rate per 100,000                | 1,880.77 | Larceny/Theft Offenses                   | 40         | 7               | 0       | 0        |
|                     | population                             |          | Motor Vehicle Theft                      | 7          | 2               | 0       | 0        |
|                     |                                        |          | Arson                                    | 0          | 0               | 0       | 0        |
|                     |                                        |          | Destruction Of Property                  | 29         | 7               | 3       | 0        |
|                     |                                        |          | Counterfeiting/Forgery                   | 3          | 1               | 1       | 0        |
|                     |                                        |          | Fraud Offenses                           | 10         | 3               | 1       | 0        |
|                     |                                        |          | Embezzlement                             | 0          | 0               | 0       | 0        |
|                     |                                        |          | Extortion/Blackmail                      | 0          | 0               | 0       | 0        |
|                     |                                        |          | Bribery                                  | 0          | 0               | 0       | 0        |
|                     |                                        |          | Stolen Property Offenses                 | 2          | 0               | 0       | 0        |
|                     | Total Offenses - 5 yea                 | ar trend | Drug/Narcotic Violations                 | 63         | 55              | 49      | 0        |
|                     |                                        |          | Drug Equipment Violations                | 59         | 54              | 15      | 0        |
|                     |                                        |          | Gambling Offenses                        | 0          | 0               | 0       | 0        |
|                     | 494 566                                | 508      | Pornography/Obscene Material             | 1          | 1               | 0       | 0        |