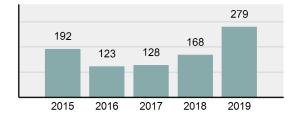

| Arrest |  |
|--------|--|
|        |  |

Offense Overview

| • | Arrest Total                       | 279      |
|---|------------------------------------|----------|
| • | % change from 2018                 | 66.07%   |
| • | Adult Arrest total                 | 270      |
| • | Juvenile Arrest total              | 9        |
| • | Arrest Rate per 100,000 population | 5,098.68 |