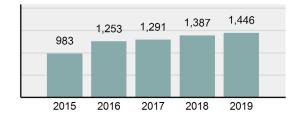

## **PAYETTE Police Department**

Population: 7,535 County: Payette

| • | Offense Total                                                                                                  | 630      |
|---|----------------------------------------------------------------------------------------------------------------|----------|
| • | % change from 2018                                                                                             | 0.8%     |
| • | # of cleared offenses                                                                                          | 405      |
| • | Percent Cleared                                                                                                | 64.29%   |
| • | Group "A" Crime Rate per 100,000 population                                                                    | 8,360.98 |
| • | Summary based reporting crime rate per 100,000 populated is calculated for other state crime comparisons only. | 2,003.98 |