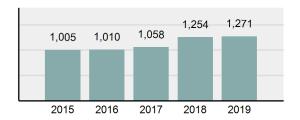

## **Payette County Total**

Offense Overview

Population: 23,773 County: Payette

|   | 0 0 10 110 11                                                                                                  |          |
|---|----------------------------------------------------------------------------------------------------------------|----------|
| • | Offense Total                                                                                                  | 1,271    |
| • | % change from 2018                                                                                             | 1.36%    |
| • | # of cleared offenses                                                                                          | 817      |
| • | Percent Cleared                                                                                                | 64.28%   |
| • | Group "A" Crime Rate per 100,000 population                                                                    | 5,346.40 |
| • | Summary based reporting crime rate per 100,000 populated is calculated for other state crime comparisons only. | 1,240.90 |

| • | Offense Total                                                                                                  | 1,271    |
|---|----------------------------------------------------------------------------------------------------------------|----------|
| • | % change from 2018                                                                                             | 1.36%    |
| • | # of cleared offenses                                                                                          | 817      |
| • | Percent Cleared                                                                                                | 64.28%   |
| • | Group "A" Crime Rate per 100,000 population                                                                    | 5,346.40 |
| • | Summary based reporting crime rate per 100,000 populated is calculated for other state crime comparisons only. | 1,240.90 |