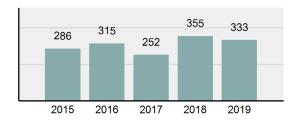

## FRUITLAND Police Department

Population: 5,472 County: Payette

| • | Offense Total                                                                                                  | 308      |
|---|----------------------------------------------------------------------------------------------------------------|----------|
| • | % change from 2018                                                                                             | 12.41%   |
| • | # of cleared offenses                                                                                          | 200      |
| • | Percent Cleared                                                                                                | 64.94%   |
| • | Group "A" Crime Rate per 100,000 population                                                                    | 5,628.65 |
| • | Summary based reporting crime rate per 100,000 populated is calculated for other state crime comparisons only. | 804.09   |