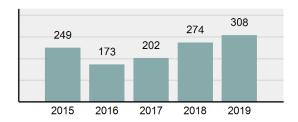

## FRUITLAND Police Department

Population: 5,472 County: Payette

| • | Offense Total                                                                                                  | 308      |
|---|----------------------------------------------------------------------------------------------------------------|----------|
| • | % change from 2018                                                                                             | 12.41%   |
| • | # of cleared offenses                                                                                          | 200      |
| • | Percent Cleared                                                                                                | 64.94%   |
| • | Group "A" Crime Rate per 100,000 population                                                                    | 5,628.65 |
| • | Summary based reporting crime rate per 100,000 populated is calculated for other state crime comparisons only. | 804.09   |

## Total Offenses - 5 year trend

|                                             | Offenses   |           | Arrests |          |
|---------------------------------------------|------------|-----------|---------|----------|
| Group "A" Offenses                          | # Reported | # Cleared | Adult   | Juvenile |
| Murder                                      | 0          | 0         | 0       | 0        |
| Negligent Manslaughter                      | 0          | 0         | 0       | 0        |
| Rape                                        | 1          | 0         | 0       | 0        |
| Sodomy                                      | 0          | 0         | 0       | 0        |
| Sexual Assault w/Obj                        | 0          | 0         | 0       | 0        |
| Fondling                                    | 0          | 0         | 0       | 0        |
| Aggravated Assault                          | 1          | 0         | 0       | 0        |
| Simple Assault                              | 6          | 1         | 2       | 0        |
| Intimidation                                | 0          | 0         | 0       | 0        |
| Kidnapping                                  | 0          | 0         | 0       | 0        |
| Incest                                      | 0          | 0         | 0       | 0        |
| Statutory Rape                              | 1          | 0         | 0       | 0        |
| Human Trafficking, Commercial<br>Sex Acts   | 0          | 0         | 0       | 0        |
| Human Trafficking, Involuntary<br>Servitude | 0          | 0         | 0       | 0        |
| Robbery                                     | 1          | 1         | 1       | 0        |
| Burglary/Breaking and Entering              | 12         | 1         | 1       | 0        |
| Larceny/Theft Offenses                      | 27         | 0         | 0       | 0        |
| Motor Vehicle Theft                         | 2          | 0         | 2       | 0        |
| Arson                                       | 0          | 0         | 0       | 0        |
| Destruction Of Property                     | 22         | 0         | 0       | 0        |
| Counterfeiting/Forgery                      | 6          | 0         | 0       | 0        |
| Fraud Offenses                              | 9          | 0         | 0       | 0        |
| Embezzlement                                | 0          | 0         | 0       | 0        |
| Extortion/Blackmail                         | 2          | 1         | 1       | 0        |
| Bribery                                     | 0          | 0         | 0       | 0        |
| Stolen Property Offenses                    | 1          | 0         | 0       | 0        |
| Drug/Narcotic Violations                    | 107        | 100       | 115     | 3        |
| Drug Equipment Violations                   | 108        | 95        | 14      | 0        |
| Gambling Offenses                           | 0          | 0         | 0       | 0        |
| Pornography/Obscene Material                | 0          | 0         | 0       | 0        |
| Prostitution Offenses                       | 0          | 0         | 0       | 0        |
| Weapons Law Violations                      | 2          | 1         | 0       | 0        |
| Animal Cruelty                              | 0          | 0         | 0       | 0        |
| Total Group "A"                             | 308        | 200       | 136     | 3        |