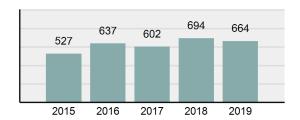

## **PAYETTE County Sheriff's Office**

Population: 10,766 County: Payette

| • | Offense Total                                                                                                  | 333      |
|---|----------------------------------------------------------------------------------------------------------------|----------|
| • | % change from 2018                                                                                             | -6.2%    |
| • | # of cleared offenses                                                                                          | 212      |
| • | Percent Cleared                                                                                                | 63.66%   |
| • | Group "A" Crime Rate per 100,000 population                                                                    | 3,093.07 |
| • | Summary based reporting crime rate per 100,000 populated is calculated for other state crime comparisons only. | 928.85   |