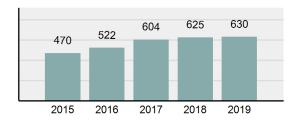

## **PAYETTE Police Department**

Population: 7,535 County: Payette

| • | Offense Total                                                                                                  | 630      |
|---|----------------------------------------------------------------------------------------------------------------|----------|
| • | % change from 2018                                                                                             | 0.8%     |
| • | # of cleared offenses                                                                                          | 405      |
| • | Percent Cleared                                                                                                | 64.29%   |
| • | Group "A" Crime Rate per 100,000 population                                                                    | 8,360.98 |
| • | Summary based reporting crime rate per 100,000 populated is calculated for other state crime comparisons only. | 2,003.98 |

## Total Offenses - 5 year trend

|                                             | Offer      | nses      | Arre  | ests     |
|---------------------------------------------|------------|-----------|-------|----------|
| Group "A" Offenses                          | # Reported | # Cleared | Adult | Juvenile |
| Murder                                      | 0          | 0         | 0     | 0        |
| Negligent Manslaughter                      | 0          | 0         | 0     | 0        |
| Rape                                        | 3          | 3         | 0     | 0        |
| Sodomy                                      | 4          | 3         | 0     | 0        |
| Sexual Assault w/Obj                        | 0          | 0         | 0     | 0        |
| Fondling                                    | 8          | 3         | 0     | 0        |
| Aggravated Assault                          | 15         | 13        | 10    | 1        |
| Simple Assault                              | 65         | 51        | 17    | 5        |
| Intimidation                                | 1          | 0         | 0     | 0        |
| Kidnapping                                  | 1          | 1         | 1     | 0        |
| Incest                                      | 0          | 0         | 0     | 0        |
| Statutory Rape                              | 1          | 0         | 1     | 1        |
| Human Trafficking, Commercial<br>Sex Acts   | 0          | 0         | 0     | 0        |
| Human Trafficking, Involuntary<br>Servitude | 0          | 0         | 0     | 0        |
| Robbery                                     | 1          | 1         | 0     | 0        |
| Burglary/Breaking and Entering              | 15         | 4         | 7     | 3        |
| Larceny/Theft Offenses                      | 97         | 28        | 11    | 3        |
| Motor Vehicle Theft                         | 15         | 5         | 2     | 0        |
| Arson                                       | 5          | 2         | 0     | 0        |
| Destruction Of Property                     | 55         | 10        | 4     | 1        |
| Counterfeiting/Forgery                      | 11         | 6         | 4     | 0        |
| Fraud Offenses                              | 17         | 5         | 0     | 0        |
| Embezzlement                                | 0          | 0         | 0     | 0        |
| Extortion/Blackmail                         | 0          | 0         | 0     | 0        |
| Bribery                                     | 0          | 0         | 0     | 0        |
| Stolen Property Offenses                    | 2          | 0         | 0     | 0        |
| Drug/Narcotic Violations                    | 152        | 134       | 141   | 9        |
| Drug Equipment Violations                   | 147        | 129       | 24    | 1        |
| Gambling Offenses                           | 1          | 0         | 0     | 0        |
| Pornography/Obscene Material                | 1          | 0         | 0     | 0        |
| Prostitution Offenses                       | 0          | 0         | 0     | 0        |
| Weapons Law Violations                      | 10         | 6         | 1     | 0        |
| Animal Cruelty                              | 3          | 1         | 0     | 0        |
| Total Group "A"                             | 630        | 405       | 223   | 24       |