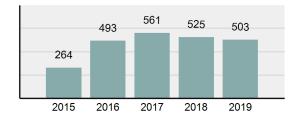

Offense Overview

| • | Arrest Total                       | 503      |
|---|------------------------------------|----------|
| • | % change from 2018                 | -4.19%   |
| • | Adult Arrest total                 | 472      |
| • | Juvenile Arrest total              | 31       |
| • | Arrest Rate per 100,000 population | 6,675.51 |