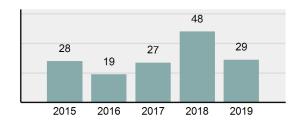

## **OSBURN Police Department**

Population: 1,549 County: Shoshone

| • | Offense Total                                                                                                  | 34       |
|---|----------------------------------------------------------------------------------------------------------------|----------|
| • | % change from 2018                                                                                             | -54.05%  |
| • | # of cleared offenses                                                                                          | 25       |
| • | Percent Cleared                                                                                                | 73.53%   |
| • | Group "A" Crime Rate per 100,000 population                                                                    | 2,194.96 |
| • | Summary based reporting crime rate per 100,000 populated is calculated for other state crime comparisons only. | 516.46   |

| • | # of cleared offenses                                                                                          | 25       |
|---|----------------------------------------------------------------------------------------------------------------|----------|
| • | Percent Cleared                                                                                                | 73.53%   |
| • | Group "A" Crime Rate per 100,000 population                                                                    | 2,194.96 |
| • | Summary based reporting crime rate per 100,000 populated is calculated for other state crime comparisons only. | 516.46   |