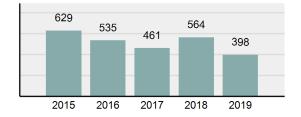

## Arrest Over

| • | Arrest Total                       | 398      |
|---|------------------------------------|----------|
| • | % change from 2018                 | -29.43%  |
| • | Adult Arrest total                 | 377      |
| • | Juvenile Arrest total              | 21       |
| • | Arrest Rate per 100,000 population | 3,095.59 |