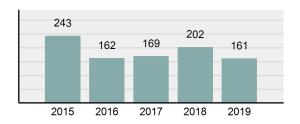

## **KELLOGG Police Department**

Population: 2,117
County: Shoshone

| • | Offense Total                                                                                                  | 161      |
|---|----------------------------------------------------------------------------------------------------------------|----------|
| • | % change from 2018                                                                                             | -20.3%   |
| • | # of cleared offenses                                                                                          | 89       |
| • | Percent Cleared                                                                                                | 55.28%   |
| • | Group "A" Crime Rate per 100,000 population                                                                    | 7,605.10 |
| • | Summary based reporting crime rate per 100,000 populated is calculated for other state crime comparisons only. | 2,834.20 |