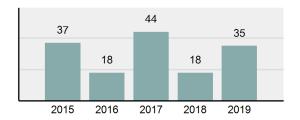

## **PINEHURST Police Department**

Offense Overview

Population: 1,616 County: Shoshone

| • | Offense Total                                                                                                  | 35       |
|---|----------------------------------------------------------------------------------------------------------------|----------|
| • | % change from 2018                                                                                             | 94.44%   |
| • | # of cleared offenses                                                                                          | 5        |
| • | Percent Cleared                                                                                                | 14.29%   |
| • | Group "A" Crime Rate per 100,000 population                                                                    | 2,165.84 |
| • | Summary based reporting crime rate per 100,000 populated is calculated for other state crime comparisons only. | 928.22   |

| •      | Offense Total                                                                                                  | 35       |
|--------|----------------------------------------------------------------------------------------------------------------|----------|
| •      | % change from 2018                                                                                             | 94.44%   |
| •      | # of cleared offenses                                                                                          | 5        |
| •      | Percent Cleared                                                                                                | 14.29%   |
| •      | Group "A" Crime Rate per 100,000 population                                                                    | 2,165.84 |
| •      | Summary based reporting crime rate per 100,000 populated is calculated for other state crime comparisons only. | 928.22   |
| Arrest | Overview                                                                                                       |          |