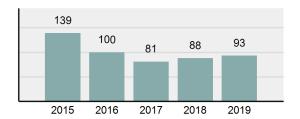

#### **Arrest Overview**

Offense Overview

| • | Arrest Total                       | 93       |
|---|------------------------------------|----------|
| • | % change from 2018                 | 5.68%    |
| • | Adult Arrest total                 | 86       |
| • | Juvenile Arrest total              | 7        |
| • | Arrest Rate per 100,000 population | 4,393.01 |