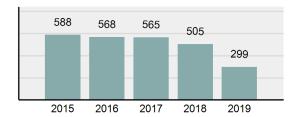

## SHOSHONE County Sheriff's Office

Population: 7,575 County: Shoshone

| • | Offense Total                                                                                                  | 299      |
|---|----------------------------------------------------------------------------------------------------------------|----------|
| • | % change from 2018                                                                                             | -40.79%  |
| • | # of cleared offenses                                                                                          | 168      |
| • | Percent Cleared                                                                                                | 56.19%   |
| • | Group "A" Crime Rate per 100,000 population                                                                    | 3,947.19 |
| • | Summary based reporting crime rate per 100,000 populated is calculated for other state crime comparisons only. | 1,623.76 |