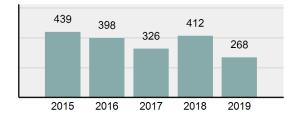

## Arrest Over

| • | Arrest Total                       | 398      |
|---|------------------------------------|----------|
| • | % change from 2018                 | -29.43%  |
| • | Adult Arrest total                 | 377      |
| • | Juvenile Arrest total              | 21       |
| • | Arrest Rate per 100,000 population | 3,095.59 |