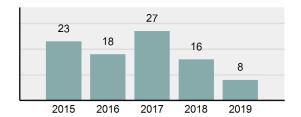

| • | Arrest Total            | 8      |
|---|-------------------------|--------|
| • | % change from 2018      | -50%   |
| • | Adult Arrest total      | 6      |
| • | Juvenile Arrest total   | 2      |
| • | Arrest Rate per 100,000 | 495.05 |

population