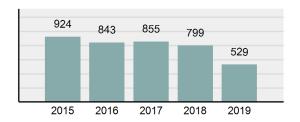

## **Shoshone County Total**

Offense Overview

Population: 12,857 County: Shoshone

| • | Offense Total                                                                                                  | 529      |
|---|----------------------------------------------------------------------------------------------------------------|----------|
| • | % change from 2018                                                                                             | -33.79%  |
| • | # of cleared offenses                                                                                          | 287      |
| • | Percent Cleared                                                                                                | 54.25%   |
| • | Group "A" Crime Rate per 100,000 population                                                                    | 4,114.49 |
| • | Summary based reporting crime rate per 100,000 populated is calculated for other state crime comparisons only. | 1,602.24 |

| fense Total                                                                                                     | 529      |
|-----------------------------------------------------------------------------------------------------------------|----------|
| change from 2018                                                                                                | -33.79%  |
| of cleared offenses                                                                                             | 287      |
| rcent Cleared                                                                                                   | 54.25%   |
| oup "A" Crime Rate per<br>0,000 population                                                                      | 4,114.49 |
| mmary based reporting<br>me rate per 100,000<br>pulated is calculated for<br>her state crime<br>mparisons only. | 1,602.24 |
| erview                                                                                                          |          |